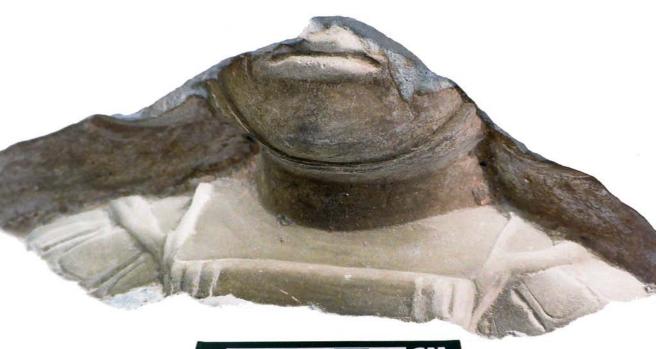

Figure 8. 96-3 Flat Faces.

Figure 9. 96-4 Marine Motifs.

Figure 10. 96-5 Corn God Headdress.

Figure 11. 96-6 Volutes.

Figure 12. 96-7 Feminine face.

Figure 13. 96-8 "Throne A".

Erwin P. Dieseldorff makes reference to the "thrones" in his publications from the years 1926 and 1928, where he states the following: "...I have found a series of broken idols in the excavation in a pyramid in Chajcar, to the east of San Pedro Carchá, Alta Verapaz. Each idol is seated on a ceramic box in the form of a throne or altar and on the four sides there appear reliefs and hieroglyphs on the

feet, the ones on the left side referring to the end of an era and the ones on the right to the new era..." We will deal with the theme of these artifacts below.

Figure 14. Box 96-9 "Throne L, The Acrobat".

In general the thrones are grouped into five categories: 1) of enthronement (<u>Figure 13</u>), 2) of warriors (<u>Figure 47</u>), 3) speech or gift (<u>Figure 48</u>), 4) Acrobat Corn God (<u>Figure 14</u>), and 5) miscellaneous (<u>Figure 49</u>).