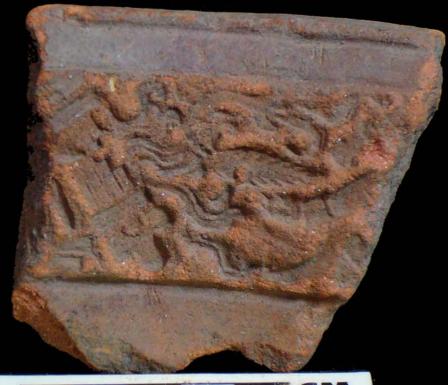

In general the thrones are grouped into five categories: 1) of enthronement (<u>Figure 13</u>), 2) of warriors (<u>Figure 47</u>), 3) speech or gift (<u>Figure 48</u>), 4) Acrobat Corn God (<u>Figure 14</u>), and 5) miscellaneous (<u>Figure 49</u>).

Figure 47. Warrior scene.

Figure 48. Scene of Discourse or Gift; the character holds a bleeding head in his hand.

Figure 49. Miscellaneous scene.