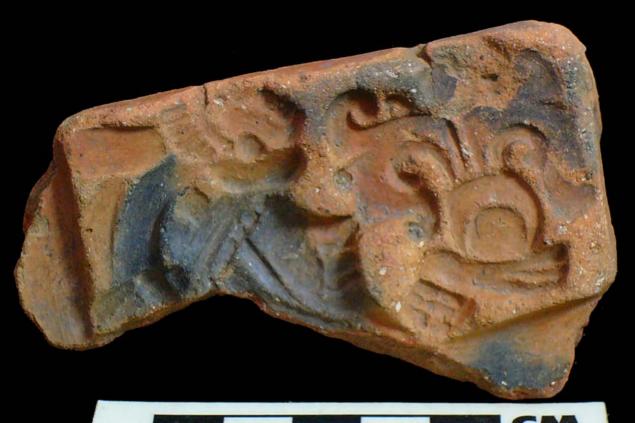

In general the thrones are grouped into five categories: 1) of enthronement (<u>Figure 13</u>), 2) of warriors (<u>Figure 47</u>), 3) speech or gift (<u>Figure 48</u>), 4) Acrobat Corn God (<u>Figure 14</u>), and 5) miscellaneous (<u>Figure 49</u>).

Figure 47. Warrior scene.

Figure 48. Scene of Discourse or Gift; the character holds a bleeding head in his hand.

Figure 49. Miscellaneous scene.