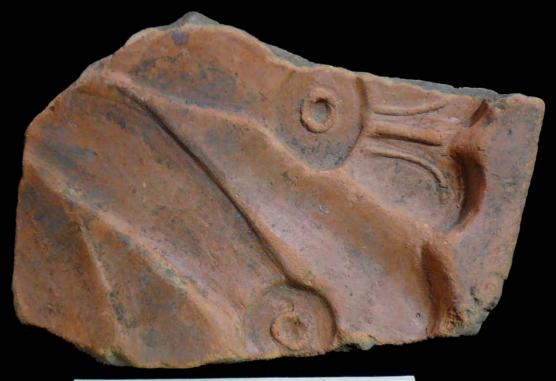

| Drawer | Type of Objects                                                                          |
|--------|------------------------------------------------------------------------------------------|
| 96-1   | Part of headdresses, shields, cylinders, spheres, very simple                            |
|        | figurines, ear spools and general paraphernalia (Figure 6).                              |
| 96-2   | "Tlaloc" type headdresses ( <u>Figure 7</u> ).                                           |
| 96-3   | Parts of flat faces and serpent maxillae (Figure 8).                                     |
| 96-4   | Marine motifs and "pop" designs (Figure 9).                                              |
| 96-5   | Design in "x" form, possibly the "San Andrés Cross". Representations                     |
|        | of corn and cocoa; associated figurines ( <u>Figure 10</u> ).                            |
| 96-6   | Geometric designs, parts of serpents and whistle mouthpieces (Figure                     |
|        | <u>11</u> ).                                                                             |
| 96-7   | Human faces with very well defined features, some with "lk" tooth                        |
|        | ( <u>Figure 12</u> ).                                                                    |
| 96-8   | Type A Throne with associated characters (Figure 13).                                    |
| 96-9   | Thrones: Type B through L. Associated character and Supports with                        |
|        | glyphs ( <u>Figure 14</u> ).                                                             |
| 96-10  | Miscellaneous, headdress parts and incised sherds (Figure 15).                           |
| 96-11  | Molds ( <u>Figure 16</u> , <u>Figure 17</u> , <u>Figure 18</u> , and <u>Figure 19</u> ). |

Figure 7. 96-2 Tlaloc Headdress.

The case of <u>Figure 6</u> is very peculiar, since 58 pieces associated with these characters could be found, especially the lower extremities. The Tlaloc headdresses, represented as observed in <u>Figure 7</u>, form part of the figurines that are situated seated on "thrones" and are presented in a variety of sizes.