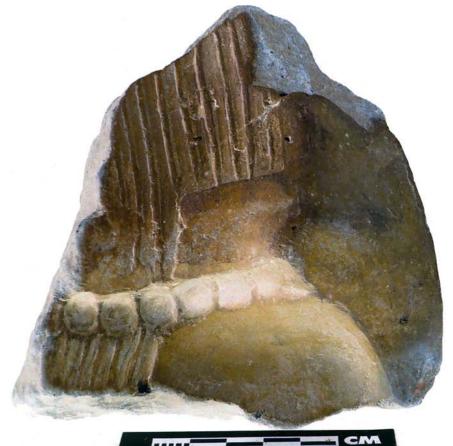

| Drawer | Type of Objects                                                                          |
|--------|------------------------------------------------------------------------------------------|
| 96-1   | Part of headdresses, shields, cylinders, spheres, very simple                            |
|        | figurines, ear spools and general paraphernalia (Figure 6).                              |
| 96-2   | "Tlaloc" type headdresses ( <u>Figure 7</u> ).                                           |
| 96-3   | Parts of flat faces and serpent maxillae (Figure 8).                                     |
| 96-4   | Marine motifs and "pop" designs (Figure 9).                                              |
| 96-5   | Design in "x" form, possibly the "San Andrés Cross". Representations                     |
|        | of corn and cocoa; associated figurines ( <u>Figure 10</u> ).                            |
| 96-6   | Geometric designs, parts of serpents and whistle mouthpieces (Figure                     |
|        | <u>11</u> ).                                                                             |
| 96-7   | Human faces with very well defined features, some with "lk" tooth                        |
|        | ( <u>Figure 12</u> ).                                                                    |
| 96-8   | Type A Throne with associated characters (Figure 13).                                    |
| 96-9   | Thrones: Type B through L. Associated character and Supports with                        |
|        | glyphs ( <u>Figure 14</u> ).                                                             |
| 96-10  | Miscellaneous, headdress parts and incised sherds (Figure 15).                           |
| 96-11  | Molds ( <u>Figure 16</u> , <u>Figure 17</u> , <u>Figure 18</u> , and <u>Figure 19</u> ). |

Figure 8. 96-3 Flat Faces.

Figure 9. 96-4 Marine Motifs.

Figure 10. 96-5 Corn God Headdress.

Figure 11. 96-6 Volutes.

Figure 12. 96-7 Feminine face.

Figure 13. 96-8 "Throne A".

Erwin P. Dieseldorff makes reference to the "thrones" in his publications from the years 1926 and 1928, where he states the following: "...I have found a series of broken idols in the excavation in a pyramid in Chajcar, to the east of San Pedro Carchá, Alta Verapaz. Each idol is seated on a ceramic box in the form of a throne or altar and on the four sides there appear reliefs and hieroglyphs on the