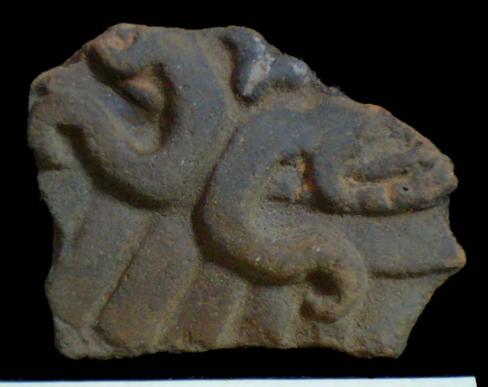

Figure 8. 96-3 Flat Faces.

Figure 9. 96-4 Marine Motifs.

Figure 10. 96-5 Corn God Headdress.

Figure 11. 96-6 Volutes.

Figure 12. 96-7 Feminine face.

Figure 13. 96-8 "Throne A".

Erwin P. Dieseldorff makes reference to the "thrones" in his publications from the years 1926 and 1928, where he states the following: "...I have found a series of broken idols in the excavation in a pyramid in Chajcar, to the east of San Pedro Carchá, Alta Verapaz. Each idol is seated on a ceramic box in the form of a throne or altar and on the four sides there appear reliefs and hieroglyphs on the

Figure 16. 96-11 Mold.

Figure 18. 96-11 Mold 2.

Figure 15. 96-10 Serpent Head.

Figure 17. Digital positive of the previous mold.

Figure 19. Digital positive of Mold 2.

The publicity company "Imagination" used a sophisticated graphic arts technique to reproduce positives from the molds in a digital format, as an alternative to the intrusive process of making reproductions with some sort of resin or plaster. I consider that the most important contribution, after the documentation of the sample, is having been able to combine graphic arts techniques so that with them we can preserve the cultural patrimony of the Guatemalans. The process, in general terms, can be explained in the following manner: the formats of the digital photographs that were taken of each mold were adjusted, and then a light inversion filter was applied to them, which as a result made it so that the parts that received less illumination during the exposure stood out upon making these contrasts with the filters, in this way producing a positive image. Once the image is ready another filter is applied, with which the color that the piece could have had at its final firing is reestablished. In this way we assure that we have a faithful copy of the mold, and we save ourselves the time the drying and smoothing process of the plaster takes.