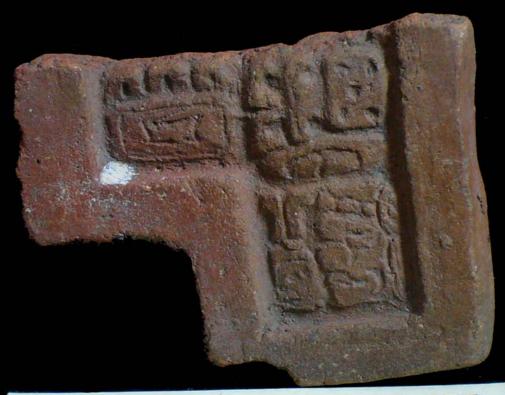

Figure 8. 96-3 Flat Faces.

Figure 9. 96-4 Marine Motifs.

Figure 10. 96-5 Corn God Headdress.

Figure 11. 96-6 Volutes.

Figure 12. 96-7 Feminine face.

Figure 13. 96-8 "Throne A".

Erwin P. Dieseldorff makes reference to the "thrones" in his publications from the years 1926 and 1928, where he states the following: "...I have found a series of broken idols in the excavation in a pyramid in Chajcar, to the east of San Pedro Carchá, Alta Verapaz. Each idol is seated on a ceramic box in the form of a throne or altar and on the four sides there appear reliefs and hieroglyphs on the

In general the thrones are grouped into five categories: 1) of enthronement (<u>Figure 13</u>), 2) of warriors (<u>Figure 47</u>), 3) speech or gift (<u>Figure 48</u>), 4) Acrobat Corn God (<u>Figure 14</u>), and 5) miscellaneous (<u>Figure 49</u>).