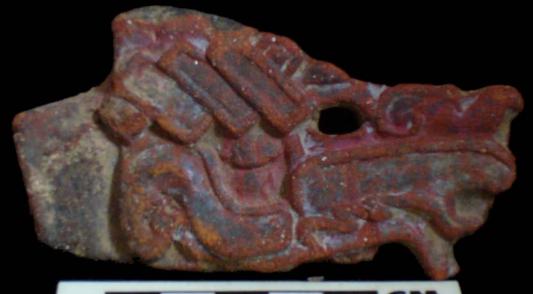

Figure 8. 96-3 Flat Faces.

Figure 9. 96-4 Marine Motifs.

Figure 10. 96-5 Corn God Headdress.

Figure 11. 96-6 Volutes.

Figure 12. 96-7 Feminine face.

Figure 13. 96-8 "Throne A".

Erwin P. Dieseldorff makes reference to the "thrones" in his publications from the years 1926 and 1928, where he states the following: "...I have found a series of broken idols in the excavation in a pyramid in Chajcar, to the east of San Pedro Carchá, Alta Verapaz. Each idol is seated on a ceramic box in the form of a throne or altar and on the four sides there appear reliefs and hieroglyphs on the

feet, the ones on the left side referring to the end of an era and the ones on the right to the new era..." We will deal with the theme of these artifacts below.

Figure 14. Box 96-9 "Throne L, The Acrobat".

In general the thrones are grouped into five categories: 1) of enthronement (<u>Figure 13</u>), 2) of warriors (<u>Figure 47</u>), 3) speech or gift (<u>Figure 48</u>), 4) Acrobat Corn God (<u>Figure 14</u>), and 5) miscellaneous (<u>Figure 49</u>).