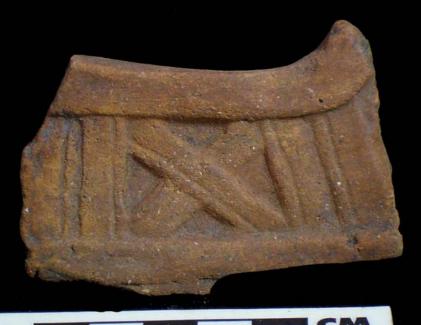

| Drawer | Type of Objects                                                                          |
|--------|------------------------------------------------------------------------------------------|
| 96-1   | Part of headdresses, shields, cylinders, spheres, very simple                            |
|        | figurines, ear spools and general paraphernalia (Figure 6).                              |
| 96-2   | "Tlaloc" type headdresses ( <u>Figure 7</u> ).                                           |
| 96-3   | Parts of flat faces and serpent maxillae (Figure 8).                                     |
| 96-4   | Marine motifs and "pop" designs (Figure 9).                                              |
| 96-5   | Design in "x" form, possibly the "San Andrés Cross". Representations                     |
|        | of corn and cocoa; associated figurines ( <u>Figure 10</u> ).                            |
| 96-6   | Geometric designs, parts of serpents and whistle mouthpieces (Figure                     |
|        | <u>11</u> ).                                                                             |
| 96-7   | Human faces with very well defined features, some with "lk" tooth                        |
|        | ( <u>Figure 12</u> ).                                                                    |
| 96-8   | Type A Throne with associated characters (Figure 13).                                    |
| 96-9   | Thrones: Type B through L. Associated character and Supports with                        |
|        | glyphs ( <u>Figure 14</u> ).                                                             |
| 96-10  | Miscellaneous, headdress parts and incised sherds (Figure 15).                           |
| 96-11  | Molds ( <u>Figure 16</u> , <u>Figure 17</u> , <u>Figure 18</u> , and <u>Figure 19</u> ). |

Figure 7. 96-2 Tlaloc Headdress.

The case of <u>Figure 6</u> is very peculiar, since 58 pieces associated with these characters could be found, especially the lower extremities. The Tlaloc headdresses, represented as observed in <u>Figure 7</u>, form part of the figurines that are situated seated on "thrones" and are presented in a variety of sizes.