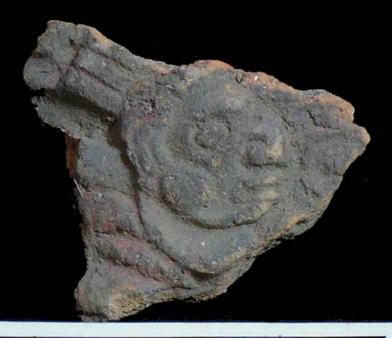

| Drawer | Type of Objects                                                                          |
|--------|------------------------------------------------------------------------------------------|
| 96-1   | Part of headdresses, shields, cylinders, spheres, very simple                            |
|        | figurines, ear spools and general paraphernalia (Figure 6).                              |
| 96-2   | "Tlaloc" type headdresses ( <u>Figure 7</u> ).                                           |
| 96-3   | Parts of flat faces and serpent maxillae (Figure 8).                                     |
| 96-4   | Marine motifs and "pop" designs (Figure 9).                                              |
| 96-5   | Design in "x" form, possibly the "San Andrés Cross". Representations                     |
|        | of corn and cocoa; associated figurines ( <u>Figure 10</u> ).                            |
| 96-6   | Geometric designs, parts of serpents and whistle mouthpieces (Figure                     |
|        | <u>11</u> ).                                                                             |
| 96-7   | Human faces with very well defined features, some with "lk" tooth                        |
|        | ( <u>Figure 12</u> ).                                                                    |
| 96-8   | Type A Throne with associated characters (Figure 13).                                    |
| 96-9   | Thrones: Type B through L. Associated character and Supports with                        |
|        | glyphs ( <u>Figure 14</u> ).                                                             |
| 96-10  | Miscellaneous, headdress parts and incised sherds (Figure 15).                           |
| 96-11  | Molds ( <u>Figure 16</u> , <u>Figure 17</u> , <u>Figure 18</u> , and <u>Figure 19</u> ). |

Figure 7. 96-2 Tlaloc Headdress.

The case of <u>Figure 6</u> is very peculiar, since 58 pieces associated with these characters could be found, especially the lower extremities. The Tlaloc headdresses, represented as observed in <u>Figure 7</u>, form part of the figurines that are situated seated on "thrones" and are presented in a variety of sizes.