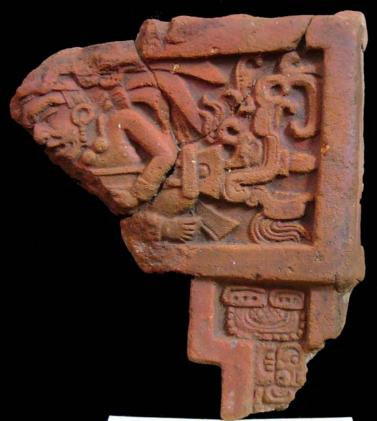

Figure 8. 96-3 Flat Faces.

Figure 9. 96-4 Marine Motifs.

Figure 10. 96-5 Corn God Headdress.

Figure 11. 96-6 Volutes.

Figure 12. 96-7 Feminine face.

Figure 13. 96-8 "Throne A".

Erwin P. Dieseldorff makes reference to the "thrones" in his publications from the years 1926 and 1928, where he states the following: "...I have found a series of broken idols in the excavation in a pyramid in Chajcar, to the east of San Pedro Carchá, Alta Verapaz. Each idol is seated on a ceramic box in the form of a throne or altar and on the four sides there appear reliefs and hieroglyphs on the

feet, the ones on the left side referring to the end of an era and the ones on the right to the new era..." We will deal with the theme of these artifacts below.

Figure 14. Box 96-9 "Throne L, The Acrobat".

In general the thrones are grouped into five categories: 1) of enthronement (<u>Figure 13</u>), 2) of warriors (<u>Figure 47</u>), 3) speech or gift (<u>Figure 48</u>), 4) Acrobat Corn God (<u>Figure 14</u>), and 5) miscellaneous (<u>Figure 49</u>).