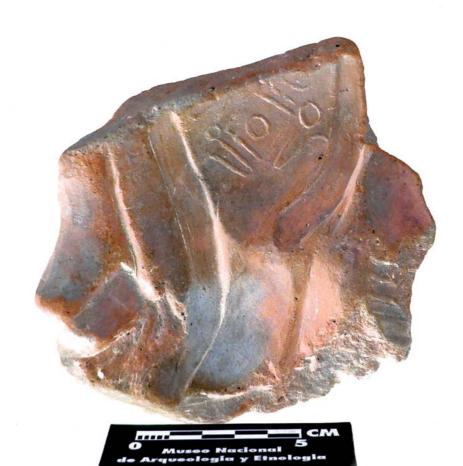

In the theme of the epigraphy, with the collaboration of Dr. Stephen Houston, the definition of the reading of some of the throne supports was achieved. Below is a table presenting the results.

| Support   | Readings by Dr. Stephen Houston                                    |
|-----------|--------------------------------------------------------------------|
| Design 1  | [4-na-?-?] Captive ( <u>Figure 20</u> ).                           |
| Design 2  | [tz'i-ba] ( <u>Figure 21</u> ).                                    |
| Design 3  | [ZAK-wo-jo/ma-10] ( <u>Figure 22</u> ).                            |
| Design 4  | I516 Patrón (Lord) of Cobán? o Cobah? (Figure 23), Looks like Xo 3 |
|           | to me.                                                             |
| Design 5  | [yi-ch'a-k'a-/HIX/?-ni] (Figure 24).                               |
| Design 6  | [tza?/ya-na-bi-IL/ZAC-CHUVEEW] = name, its sculpture, white        |
|           | monkey ( <u>Figure 25</u> ).                                       |
| Design 7  | 10 IMIX, 19 YAXKIN ( <u>Figure 26</u> ).                           |
| Design 8  | AHAW-a-k'in-ju-di' = dedication ( <u>Figure 27</u> ).              |
| Design 9  | [i-?] ( <u>Figure 28</u> ).                                        |
| Design 10 | [8-B'AAH/K'AN-?/TE'?] ( <u>Figure 29</u> ).                        |
| Design 11 | 2[ma-xi] maax = spider monkey ( <u>Figure 30</u> ).                |
| Design 12 | 3[AJAW-wa] ajaw = king ( <u>Figure 31</u> ).                       |
| Design 13 | Primary Standard Sequence, dedication "His Sculpture" [yu-?]       |
|           | ( <u>Figure 32</u> ).                                              |

Figure 20. Design 1.

Figure 22. Design 3.

Figure 24. Design 5.

Figure 21. Design 2.

Figure 23. Design 4.

Figure 25. Design 6.

Figure 26. Design 7.

Figure 28. Design 9.