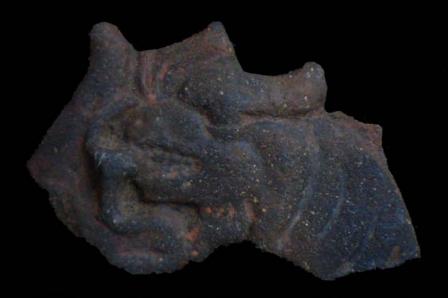

Figure 8. 96-3 Flat Faces.

Figure 9. 96-4 Marine Motifs.

Figure 10. 96-5 Corn God Headdress.

Figure 11. 96-6 Volutes.

Figure 12. 96-7 Feminine face.

Figure 13. 96-8 "Throne A".

Erwin P. Dieseldorff makes reference to the "thrones" in his publications from the years 1926 and 1928, where he states the following: "...I have found a series of broken idols in the excavation in a pyramid in Chajcar, to the east of San Pedro Carchá, Alta Verapaz. Each idol is seated on a ceramic box in the form of a throne or altar and on the four sides there appear reliefs and hieroglyphs on the

feet, the ones on the left side referring to the end of an era and the ones on the right to the new era..." We will deal with the theme of these artifacts below.

Figure 14. Box 96-9 "Throne L, The Acrobat".