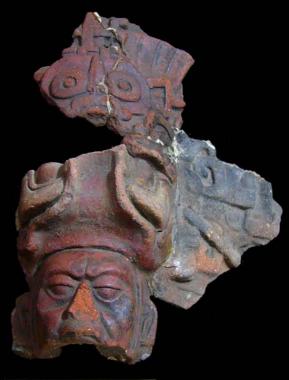

Figure 8. 96-3 Flat Faces.

Figure 9. 96-4 Marine Motifs.

Figure 10. 96-5 Corn God Headdress.

Figure 11. 96-6 Volutes.

Figure 12. 96-7 Feminine face.

Figure 13. 96-8 "Throne A".

Erwin P. Dieseldorff makes reference to the "thrones" in his publications from the years 1926 and 1928, where he states the following: "...I have found a series of broken idols in the excavation in a pyramid in Chajcar, to the east of San Pedro Carchá, Alta Verapaz. Each idol is seated on a ceramic box in the form of a throne or altar and on the four sides there appear reliefs and hieroglyphs on the

In general the thrones are grouped into five categories: 1) of enthronement (<u>Figure 13</u>), 2) of warriors (<u>Figure 47</u>), 3) speech or gift (<u>Figure 48</u>), 4) Acrobat Corn God (<u>Figure 14</u>), and 5) miscellaneous (<u>Figure 49</u>).