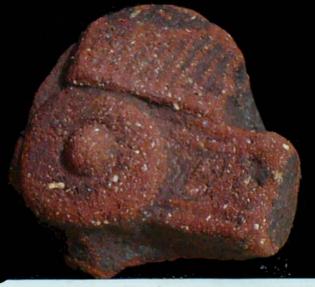

Figure 8. 96-3 Flat Faces.

Figure 9. 96-4 Marine Motifs.

Figure 10. 96-5 Corn God Headdress.

Figure 11. 96-6 Volutes.

Figure 12. 96-7 Feminine face.

Figure 13. 96-8 "Throne A".

Erwin P. Dieseldorff makes reference to the "thrones" in his publications from the years 1926 and 1928, where he states the following: "...I have found a series of broken idols in the excavation in a pyramid in Chajcar, to the east of San Pedro Carchá, Alta Verapaz. Each idol is seated on a ceramic box in the form of a throne or altar and on the four sides there appear reliefs and hieroglyphs on the