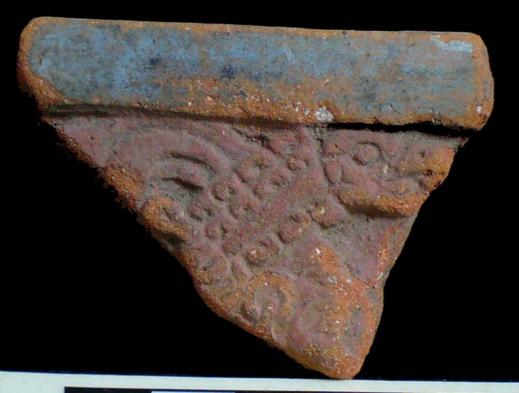

Figure 8. 96-3 Flat Faces.

Figure 9. 96-4 Marine Motifs.

Figure 10. 96-5 Corn God Headdress.

Figure 11. 96-6 Volutes.

Figure 12. 96-7 Feminine face.

Figure 13. 96-8 "Throne A".

Erwin P. Dieseldorff makes reference to the "thrones" in his publications from the years 1926 and 1928, where he states the following: "...I have found a series of broken idols in the excavation in a pyramid in Chajcar, to the east of San Pedro Carchá, Alta Verapaz. Each idol is seated on a ceramic box in the form of a throne or altar and on the four sides there appear reliefs and hieroglyphs on the

In general the thrones are grouped into five categories: 1) of enthronement (<u>Figure 13</u>), 2) of warriors (<u>Figure 47</u>), 3) speech or gift (<u>Figure 48</u>), 4) Acrobat Corn God (<u>Figure 14</u>), and 5) miscellaneous (<u>Figure 49</u>).