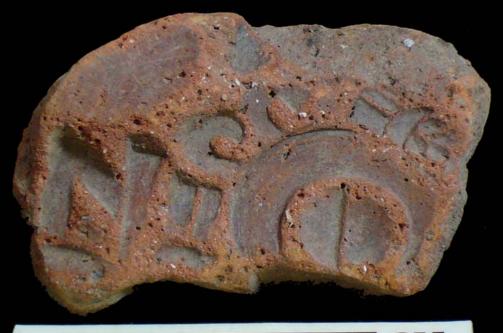

Figure 8. 96-3 Flat Faces.

Figure 9. 96-4 Marine Motifs.

Figure 10. 96-5 Corn God Headdress.

Figure 11. 96-6 Volutes.

Figure 12. 96-7 Feminine face.

Figure 13. 96-8 "Throne A".

Erwin P. Dieseldorff makes reference to the "thrones" in his publications from the years 1926 and 1928, where he states the following: "...I have found a series of broken idols in the excavation in a pyramid in Chajcar, to the east of San Pedro Carchá, Alta Verapaz. Each idol is seated on a ceramic box in the form of a throne or altar and on the four sides there appear reliefs and hieroglyphs on the

feet, the ones on the left side referring to the end of an era and the ones on the right to the new era..." We will deal with the theme of these artifacts below.

Figure 14. Box 96-9 "Throne L, The Acrobat".