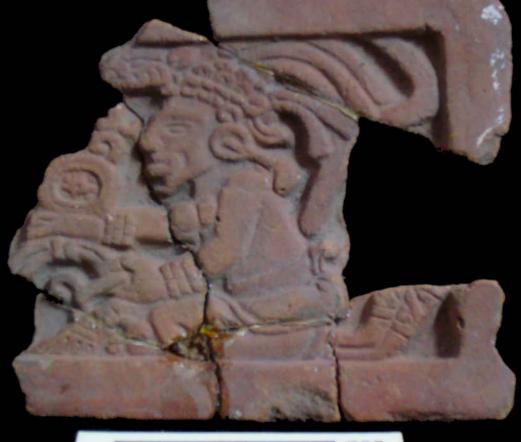

Figure 8. 96-3 Flat Faces.

Figure 9. 96-4 Marine Motifs.

Figure 10. 96-5 Corn God Headdress.

Figure 11. 96-6 Volutes.

Figure 12. 96-7 Feminine face.

Figure 13. 96-8 "Throne A".

Erwin P. Dieseldorff makes reference to the "thrones" in his publications from the years 1926 and 1928, where he states the following: "...I have found a series of broken idols in the excavation in a pyramid in Chajcar, to the east of San Pedro Carchá, Alta Verapaz. Each idol is seated on a ceramic box in the form of a throne or altar and on the four sides there appear reliefs and hieroglyphs on the

feet, the ones on the left side referring to the end of an era and the ones on the right to the new era..." We will deal with the theme of these artifacts below.

Figure 14. Box 96-9 "Throne L, The Acrobat".

In general the thrones are grouped into five categories: 1) of enthronement (<u>Figure 13</u>), 2) of warriors (<u>Figure 47</u>), 3) speech or gift (<u>Figure 48</u>), 4) Acrobat Corn God (<u>Figure 14</u>), and 5) miscellaneous (<u>Figure 49</u>).