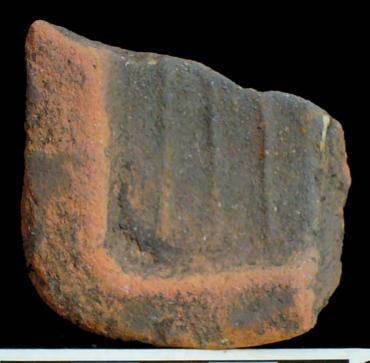

Figure 8. 96-3 Flat Faces.

Figure 9. 96-4 Marine Motifs.

Figure 10. 96-5 Corn God Headdress.

Figure 11. 96-6 Volutes.

Figure 12. 96-7 Feminine face.

Figure 13. 96-8 "Throne A".

Erwin P. Dieseldorff makes reference to the "thrones" in his publications from the years 1926 and 1928, where he states the following: "...I have found a series of broken idols in the excavation in a pyramid in Chajcar, to the east of San Pedro Carchá, Alta Verapaz. Each idol is seated on a ceramic box in the form of a throne or altar and on the four sides there appear reliefs and hieroglyphs on the