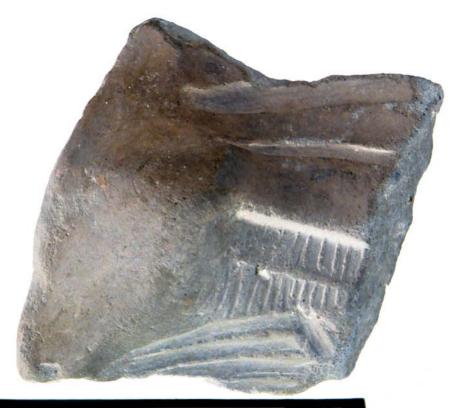

Figure 16. 96-11 Mold.

Figure 18. 96-11 Mold 2.

Figure 15. 96-10 Serpent Head.

Figure 17. Digital positive of the previous mold.

Figure 19. Digital positive of Mold 2.

The publicity company "Imagination" used a sophisticated graphic arts technique to reproduce positives from the molds in a digital format, as an alternative to the intrusive process of making reproductions with some sort of resin or plaster. I consider that the most important contribution, after the documentation of the sample, is having been able to combine graphic arts techniques so that with them we can preserve the cultural patrimony of the Guatemalans. The process, in general terms, can be explained in the following manner: the formats of the digital photographs that were taken of each mold were adjusted, and then a light inversion filter was applied to them, which as a result made it so that the parts that received less illumination during the exposure stood out upon making these contrasts with the filters, in this way producing a positive image. Once the image is ready another filter is applied, with which the color that the piece could have had at its final firing is reestablished. In this way we assure that we have a faithful copy of the mold, and we save ourselves the time the drying and smoothing process of the plaster takes.