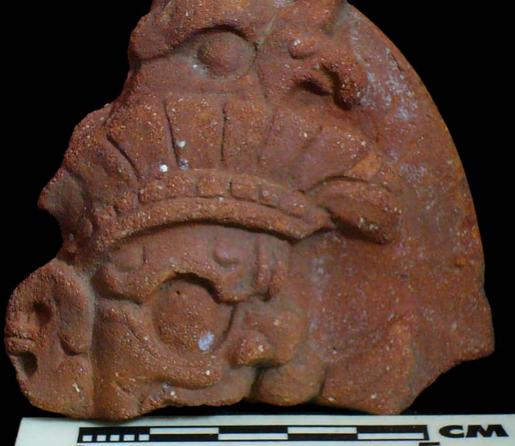

Figure 7. 96-2 Tlaloc Headdress.

The case of <u>Figure 6</u> is very peculiar, since 58 pieces associated with these characters could be found, especially the lower extremities. The Tlaloc headdresses, represented as observed in <u>Figure 7</u>, form part of the figurines that are situated seated on "thrones" and are presented in a variety of sizes.