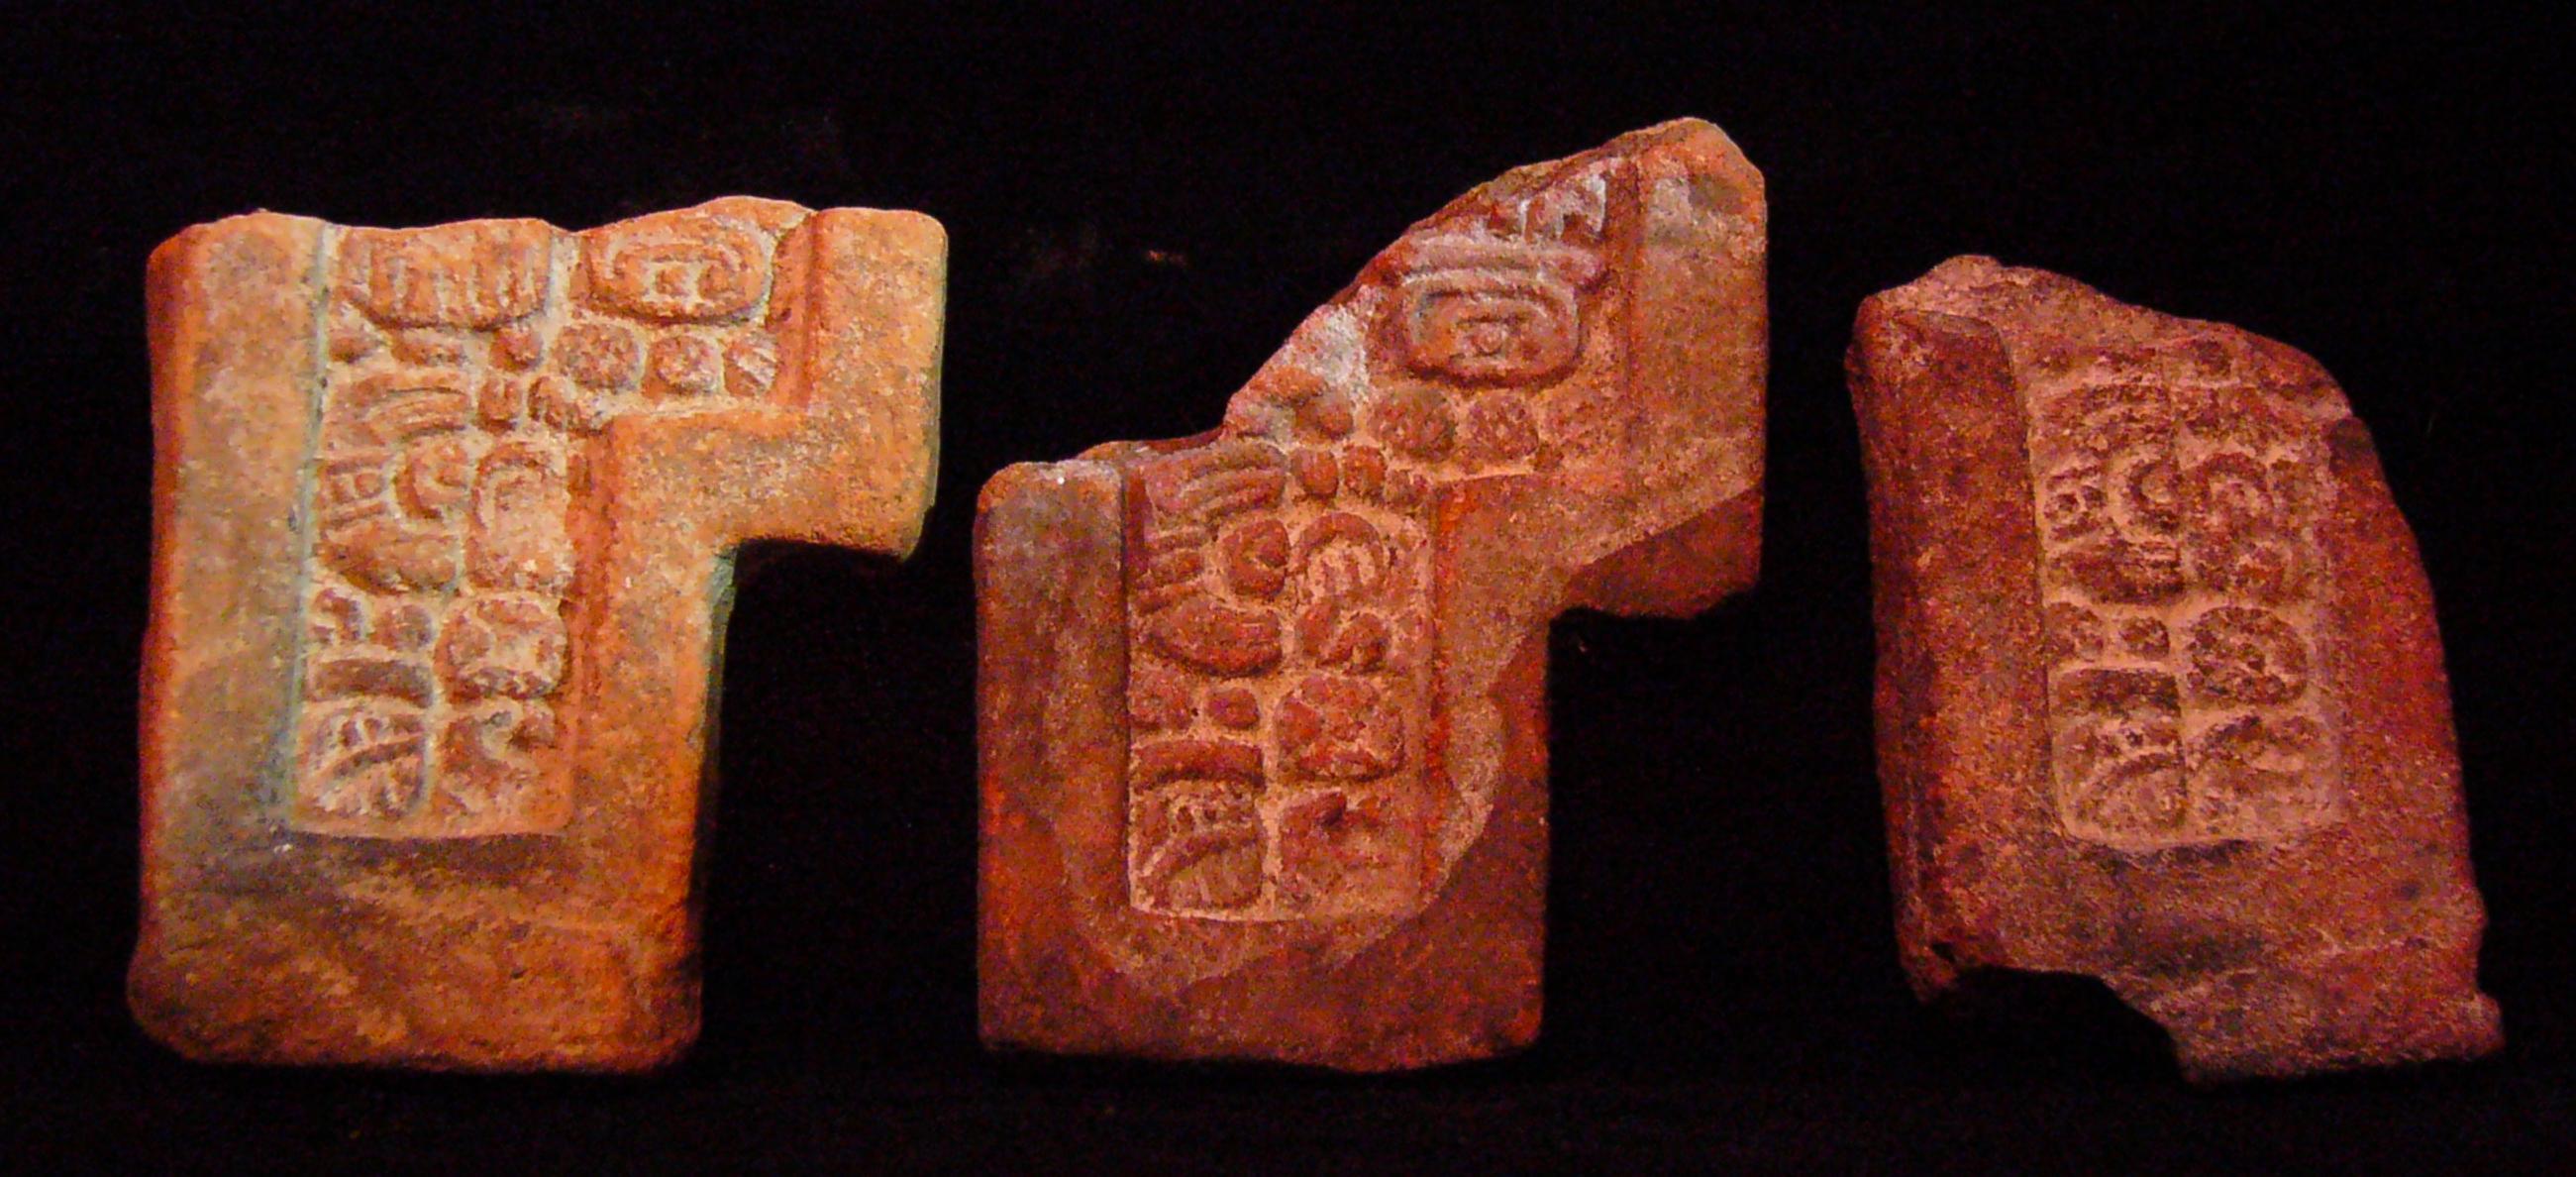

In the theme of the epigraphy, with the collaboration of Dr. Stephen Houston, the definition of the reading of some of the throne supports was achieved. Below is a table presenting the results.

| Support   | Readings by Dr. Stephen Houston                                    |
|-----------|--------------------------------------------------------------------|
| Design 1  | [4-na-?-?] Captive ( <u>Figure 20</u> ).                           |
| Design 2  | [tz'i-ba] ( <u>Figure 21</u> ).                                    |
| Design 3  | [ZAK-wo-jo/ma-10] ( <u>Figure 22</u> ).                            |
| Design 4  | I516 Patrón (Lord) of Cobán? o Cobah? (Figure 23), Looks like Xo 3 |
|           | to me.                                                             |
| Design 5  | [yi-ch'a-k'a-/HIX/?-ni] (Figure 24).                               |
| Design 6  | [tza?/ya-na-bi-IL/ZAC-CHUVEEW] = name, its sculpture, white        |
|           | monkey ( <u>Figure 25</u> ).                                       |
| Design 7  | 10 IMIX, 19 YAXKIN ( <u>Figure 26</u> ).                           |
| Design 8  | AHAW-a-k'in-ju-di' = dedication ( <u>Figure 27</u> ).              |
| Design 9  | [i-?] ( <u>Figure 28</u> ).                                        |
| Design 10 | [8-B'AAH/K'AN-?/TE'?] ( <u>Figure 29</u> ).                        |
| Design 11 | 2[ma-xi] maax = spider monkey ( <u>Figure 30</u> ).                |
| Design 12 | 3[AJAW-wa] ajaw = king ( <u>Figure 31</u> ).                       |
| Design 13 | Primary Standard Sequence, dedication "His Sculpture" [yu-?]       |
|           | ( <u>Figure 32</u> ).                                              |

Figure 20. Design 1.

Figure 22. Design 3.

Figure 24. Design 5.

Figure 21. Design 2.

Figure 23. Design 4.

Figure 25. Design 6.

Figure 26. Design 7.

Figure 28. Design 9.

Figure 30. Design 11.

Figure 27. Design 8.

Figure 29. Design 10.

Figure 31. Design 12.

Figure 32. Design 13.