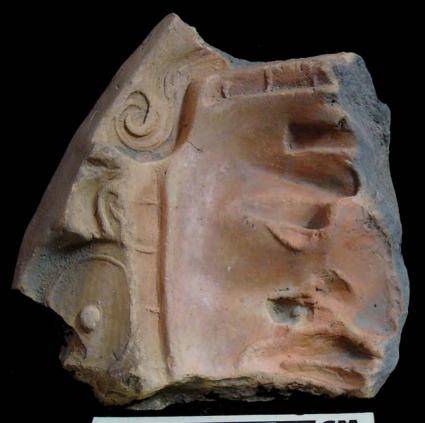

| Drawer | Type of Objects                                                                          |
|--------|------------------------------------------------------------------------------------------|
| 96-1   | Part of headdresses, shields, cylinders, spheres, very simple                            |
|        | figurines, ear spools and general paraphernalia (Figure 6).                              |
| 96-2   | "Tlaloc" type headdresses ( <u>Figure 7</u> ).                                           |
| 96-3   | Parts of flat faces and serpent maxillae (Figure 8).                                     |
| 96-4   | Marine motifs and "pop" designs (Figure 9).                                              |
| 96-5   | Design in "x" form, possibly the "San Andrés Cross". Representations                     |
|        | of corn and cocoa; associated figurines ( <u>Figure 10</u> ).                            |
| 96-6   | Geometric designs, parts of serpents and whistle mouthpieces (Figure                     |
|        | <u>11</u> ).                                                                             |
| 96-7   | Human faces with very well defined features, some with "lk" tooth                        |
|        | ( <u>Figure 12</u> ).                                                                    |
| 96-8   | Type A Throne with associated characters (Figure 13).                                    |
| 96-9   | Thrones: Type B through L. Associated character and Supports with                        |
|        | glyphs ( <u>Figure 14</u> ).                                                             |
| 96-10  | Miscellaneous, headdress parts and incised sherds (Figure 15).                           |
| 96-11  | Molds ( <u>Figure 16</u> , <u>Figure 17</u> , <u>Figure 18</u> , and <u>Figure 19</u> ). |

Figure 8. 96-3 Flat Faces.

Figure 9. 96-4 Marine Motifs.

Figure 10. 96-5 Corn God Headdress.

Figure 11. 96-6 Volutes.

Figure 12. 96-7 Feminine face.

Figure 13. 96-8 "Throne A".

Erwin P. Dieseldorff makes reference to the "thrones" in his publications from the years 1926 and 1928, where he states the following: "...I have found a series of broken idols in the excavation in a pyramid in Chajcar, to the east of San Pedro Carchá, Alta Verapaz. Each idol is seated on a ceramic box in the form of a throne or altar and on the four sides there appear reliefs and hieroglyphs on the