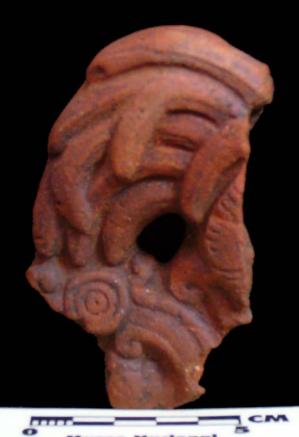

| Drawer | Type of Objects                                                                          |
|--------|------------------------------------------------------------------------------------------|
| 96-1   | Part of headdresses, shields, cylinders, spheres, very simple                            |
|        | figurines, ear spools and general paraphernalia (Figure 6).                              |
| 96-2   | "Tlaloc" type headdresses ( <u>Figure 7</u> ).                                           |
| 96-3   | Parts of flat faces and serpent maxillae (Figure 8).                                     |
| 96-4   | Marine motifs and "pop" designs (Figure 9).                                              |
| 96-5   | Design in "x" form, possibly the "San Andrés Cross". Representations                     |
|        | of corn and cocoa; associated figurines ( <u>Figure 10</u> ).                            |
| 96-6   | Geometric designs, parts of serpents and whistle mouthpieces (Figure                     |
|        | <u>11</u> ).                                                                             |
| 96-7   | Human faces with very well defined features, some with "lk" tooth                        |
|        | ( <u>Figure 12</u> ).                                                                    |
| 96-8   | Type A Throne with associated characters (Figure 13).                                    |
| 96-9   | Thrones: Type B through L. Associated character and Supports with                        |
|        | glyphs ( <u>Figure 14</u> ).                                                             |
| 96-10  | Miscellaneous, headdress parts and incised sherds (Figure 15).                           |
| 96-11  | Molds ( <u>Figure 16</u> , <u>Figure 17</u> , <u>Figure 18</u> , and <u>Figure 19</u> ). |

Figure 16. 96-11 Mold.

Figure 18. 96-11 Mold 2.

Figure 15. 96-10 Serpent Head.

Figure 17. Digital positive of the previous mold.

Figure 19. Digital positive of Mold 2.

The publicity company "Imagination" used a sophisticated graphic arts technique to reproduce positives from the molds in a digital format, as an alternative to the intrusive process of making reproductions with some sort of resin or plaster. I consider that the most important contribution, after the documentation of the sample, is having been able to combine graphic arts techniques so that with them we can preserve the cultural patrimony of the Guatemalans. The process, in general terms, can be explained in the following manner: the formats of the digital photographs that were taken of each mold were adjusted, and then a light inversion filter was applied to them, which as a result made it so that the parts that received less illumination during the exposure stood out upon making these contrasts with the filters, in this way producing a positive image. Once the image is ready another filter is applied, with which the color that the piece could have had at its final firing is reestablished. In this way we assure that we have a faithful copy of the mold, and we save ourselves the time the drying and smoothing process of the plaster takes.