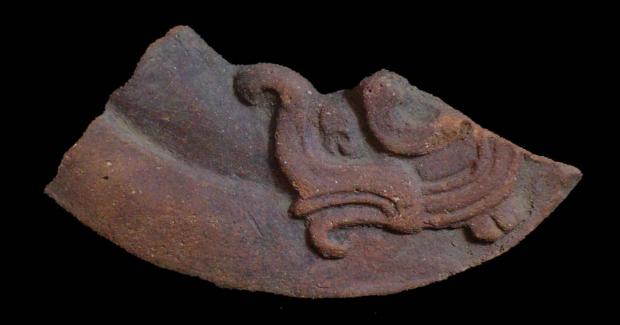

| Drawer | Type of Objects                                                                          |
|--------|------------------------------------------------------------------------------------------|
| 96-1   | Part of headdresses, shields, cylinders, spheres, very simple                            |
|        | figurines, ear spools and general paraphernalia (Figure 6).                              |
| 96-2   | "Tlaloc" type headdresses ( <u>Figure 7</u> ).                                           |
| 96-3   | Parts of flat faces and serpent maxillae (Figure 8).                                     |
| 96-4   | Marine motifs and "pop" designs (Figure 9).                                              |
| 96-5   | Design in "x" form, possibly the "San Andrés Cross". Representations                     |
|        | of corn and cocoa; associated figurines ( <u>Figure 10</u> ).                            |
| 96-6   | Geometric designs, parts of serpents and whistle mouthpieces (Figure                     |
|        | <u>11</u> ).                                                                             |
| 96-7   | Human faces with very well defined features, some with "lk" tooth                        |
|        | ( <u>Figure 12</u> ).                                                                    |
| 96-8   | Type A Throne with associated characters (Figure 13).                                    |
| 96-9   | Thrones: Type B through L. Associated character and Supports with                        |
|        | glyphs ( <u>Figure 14</u> ).                                                             |
| 96-10  | Miscellaneous, headdress parts and incised sherds (Figure 15).                           |
| 96-11  | Molds ( <u>Figure 16</u> , <u>Figure 17</u> , <u>Figure 18</u> , and <u>Figure 19</u> ). |

Figure 8. 96-3 Flat Faces.

Figure 9. 96-4 Marine Motifs.

Figure 10. 96-5 Corn God Headdress.

Figure 11. 96-6 Volutes.

Figure 12. 96-7 Feminine face.

Figure 13. 96-8 "Throne A".

Erwin P. Dieseldorff makes reference to the "thrones" in his publications from the years 1926 and 1928, where he states the following: "...I have found a series of broken idols in the excavation in a pyramid in Chajcar, to the east of San Pedro Carchá, Alta Verapaz. Each idol is seated on a ceramic box in the form of a throne or altar and on the four sides there appear reliefs and hieroglyphs on the