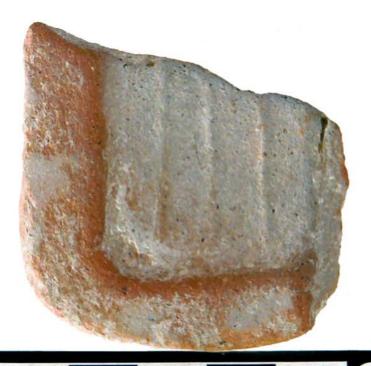

Figure 8. 96-3 Flat Faces.

Figure 9. 96-4 Marine Motifs.

Figure 10. 96-5 Corn God Headdress.

Figure 11. 96-6 Volutes.

Figure 12. 96-7 Feminine face.

Figure 13. 96-8 "Throne A".

Erwin P. Dieseldorff makes reference to the "thrones" in his publications from the years 1926 and 1928, where he states the following: "...I have found a series of broken idols in the excavation in a pyramid in Chajcar, to the east of San Pedro Carchá, Alta Verapaz. Each idol is seated on a ceramic box in the form of a throne or altar and on the four sides there appear reliefs and hieroglyphs on the

In general the thrones are grouped into five categories: 1) of enthronement (<u>Figure 13</u>), 2) of warriors (<u>Figure 47</u>), 3) speech or gift (<u>Figure 48</u>), 4) Acrobat Corn God (<u>Figure 14</u>), and 5) miscellaneous (<u>Figure 49</u>).