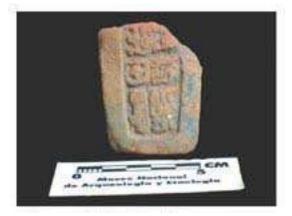

Figure 8. 96-3 Flat Faces.

Figure 9. 96-4 Marine Motifs.

Figure 10. 96-5 Corn God Headdress.

Figure 11. 96-6 Volutes.

Figure 12. 96-7 Feminine face.

Figure 13. 96-8 "Throne A".

Erwin P. Dieseldorff makes reference to the "thrones" in his publications from the years 1926 and 1928, where he states the following: "...I have found a series of broken idols in the excavation in a pyramid in Chajcar, to the east of San Pedro Carchá, Alta Verapaz. Each idol is seated on a ceramic box in the form of a throne or altar and on the four sides there appear reliefs and hieroglyphs on the

In general the thrones are grouped into five categories: 1) of enthronement (<u>Figure 13</u>), 2) of warriors (<u>Figure 47</u>), 3) speech or gift (<u>Figure 48</u>), 4) Acrobat Corn God (<u>Figure 14</u>), and 5) miscellaneous (<u>Figure 49</u>).