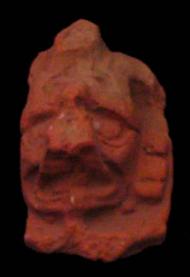

Figure 7. 96-2 Tlaloc Headdress.

The case of <u>Figure 6</u> is very peculiar, since 58 pieces associated with these characters could be found, especially the lower extremities. The Tlaloc headdresses, represented as observed in <u>Figure 7</u>, form part of the figurines that are situated seated on "thrones" and are presented in a variety of sizes.