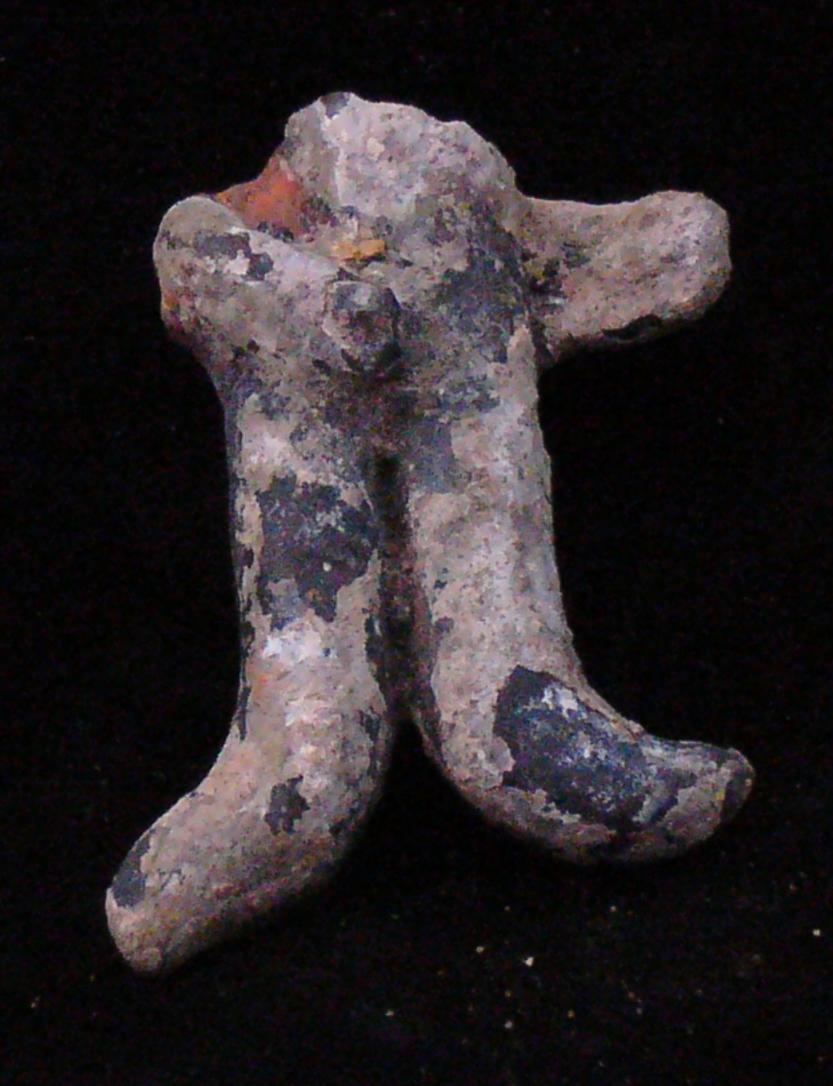

| Drawer | Type of Objects                                                                          |
|--------|------------------------------------------------------------------------------------------|
| 96-1   | Part of headdresses, shields, cylinders, spheres, very simple                            |
|        | figurines, ear spools and general paraphernalia (Figure 6).                              |
| 96-2   | "Tlaloc" type headdresses ( <u>Figure 7</u> ).                                           |
| 96-3   | Parts of flat faces and serpent maxillae (Figure 8).                                     |
| 96-4   | Marine motifs and "pop" designs (Figure 9).                                              |
| 96-5   | Design in "x" form, possibly the "San Andrés Cross". Representations                     |
|        | of corn and cocoa; associated figurines ( <u>Figure 10</u> ).                            |
| 96-6   | Geometric designs, parts of serpents and whistle mouthpieces (Figure                     |
|        | <u>11</u> ).                                                                             |
| 96-7   | Human faces with very well defined features, some with "lk" tooth                        |
|        | ( <u>Figure 12</u> ).                                                                    |
| 96-8   | Type A Throne with associated characters (Figure 13).                                    |
| 96-9   | Thrones: Type B through L. Associated character and Supports with                        |
|        | glyphs ( <u>Figure 14</u> ).                                                             |
| 96-10  | Miscellaneous, headdress parts and incised sherds (Figure 15).                           |
| 96-11  | Molds ( <u>Figure 16</u> , <u>Figure 17</u> , <u>Figure 18</u> , and <u>Figure 19</u> ). |

Figure 7. 96-2 Tlaloc Headdress.

The case of <u>Figure 6</u> is very peculiar, since 58 pieces associated with these characters could be found, especially the lower extremities. The Tlaloc headdresses, represented as observed in <u>Figure 7</u>, form part of the figurines that are situated seated on "thrones" and are presented in a variety of sizes.