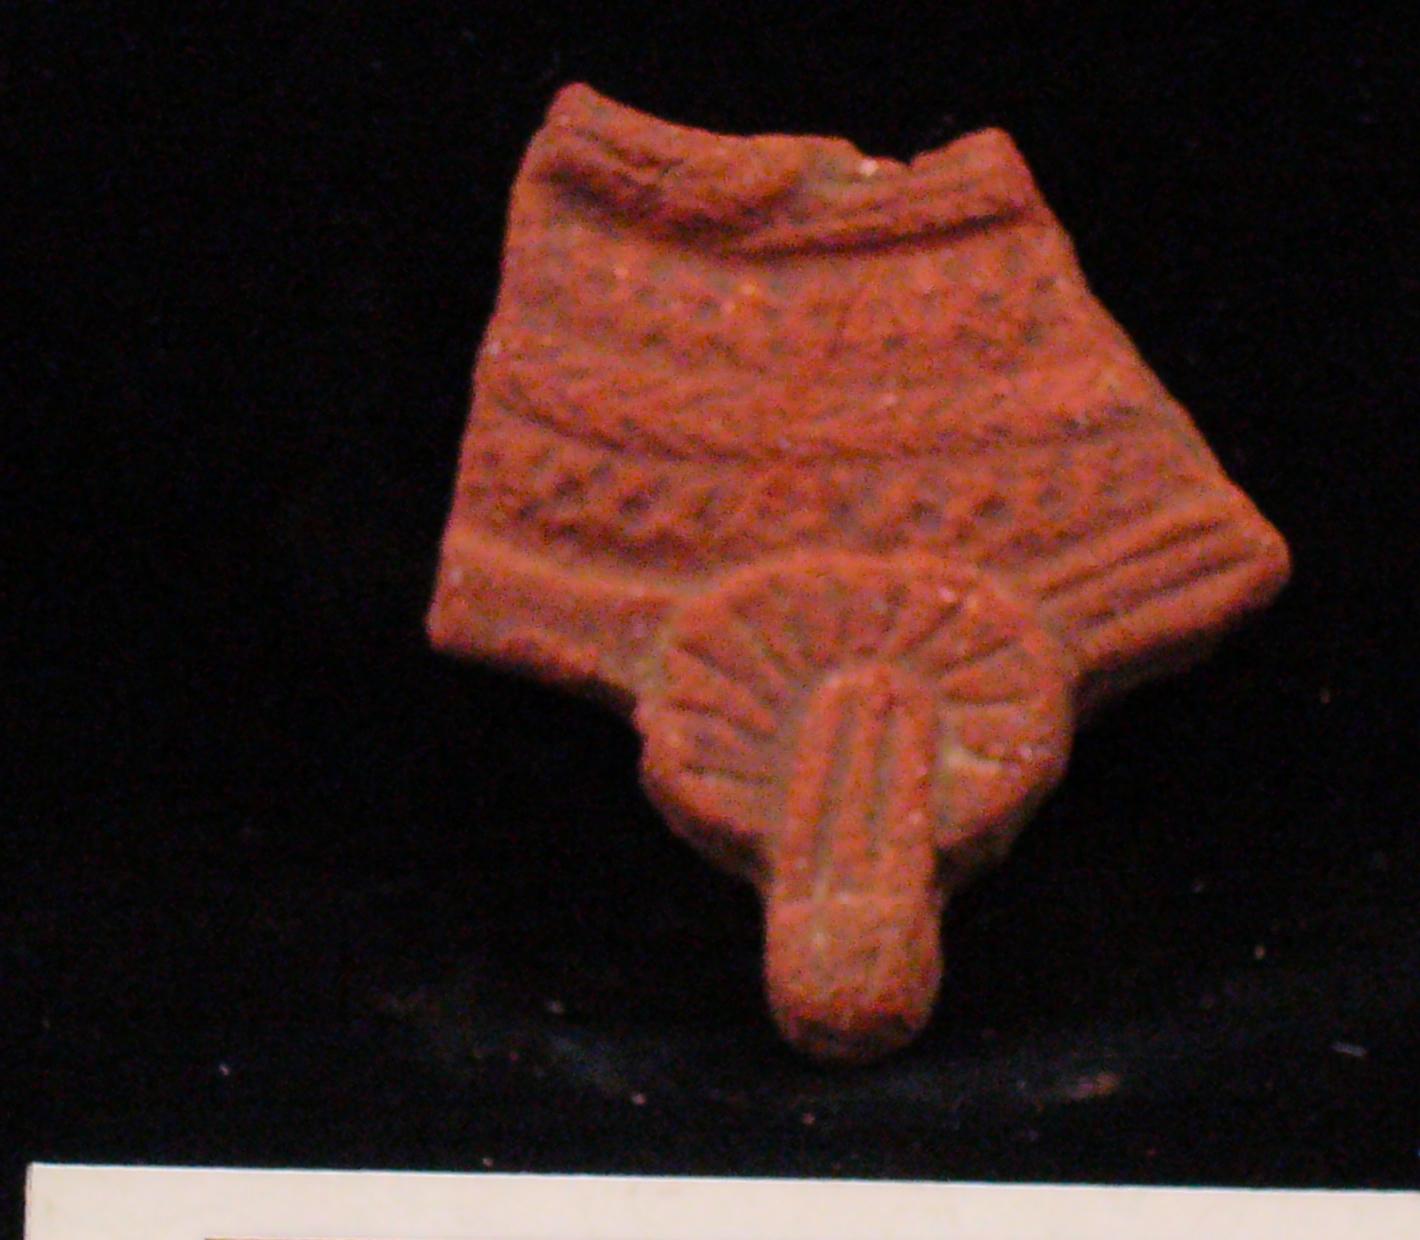

| Drawer | Type of Objects                                                                          |
|--------|------------------------------------------------------------------------------------------|
| 96-1   | Part of headdresses, shields, cylinders, spheres, very simple                            |
|        | figurines, ear spools and general paraphernalia (Figure 6).                              |
| 96-2   | "Tlaloc" type headdresses ( <u>Figure 7</u> ).                                           |
| 96-3   | Parts of flat faces and serpent maxillae (Figure 8).                                     |
| 96-4   | Marine motifs and "pop" designs (Figure 9).                                              |
| 96-5   | Design in "x" form, possibly the "San Andrés Cross". Representations                     |
|        | of corn and cocoa; associated figurines ( <u>Figure 10</u> ).                            |
| 96-6   | Geometric designs, parts of serpents and whistle mouthpieces (Figure                     |
|        | <u>11</u> ).                                                                             |
| 96-7   | Human faces with very well defined features, some with "lk" tooth                        |
|        | ( <u>Figure 12</u> ).                                                                    |
| 96-8   | Type A Throne with associated characters (Figure 13).                                    |
| 96-9   | Thrones: Type B through L. Associated character and Supports with                        |
|        | glyphs ( <u>Figure 14</u> ).                                                             |
| 96-10  | Miscellaneous, headdress parts and incised sherds (Figure 15).                           |
| 96-11  | Molds ( <u>Figure 16</u> , <u>Figure 17</u> , <u>Figure 18</u> , and <u>Figure 19</u> ). |

Figure 7. 96-2 Tlaloc Headdress.

The case of <u>Figure 6</u> is very peculiar, since 58 pieces associated with these characters could be found, especially the lower extremities. The Tlaloc headdresses, represented as observed in <u>Figure 7</u>, form part of the figurines that are situated seated on "thrones" and are presented in a variety of sizes.

Figure 8. 96-3 Flat Faces.

Figure 9. 96-4 Marine Motifs.

Figure 10. 96-5 Corn God Headdress.

Figure 11. 96-6 Volutes.

Figure 12. 96-7 Feminine face.

Figure 13. 96-8 "Throne A".

Erwin P. Dieseldorff makes reference to the "thrones" in his publications from the years 1926 and 1928, where he states the following: "...I have found a series of broken idols in the excavation in a pyramid in Chajcar, to the east of San Pedro Carchá, Alta Verapaz. Each idol is seated on a ceramic box in the form of a throne or altar and on the four sides there appear reliefs and hieroglyphs on the