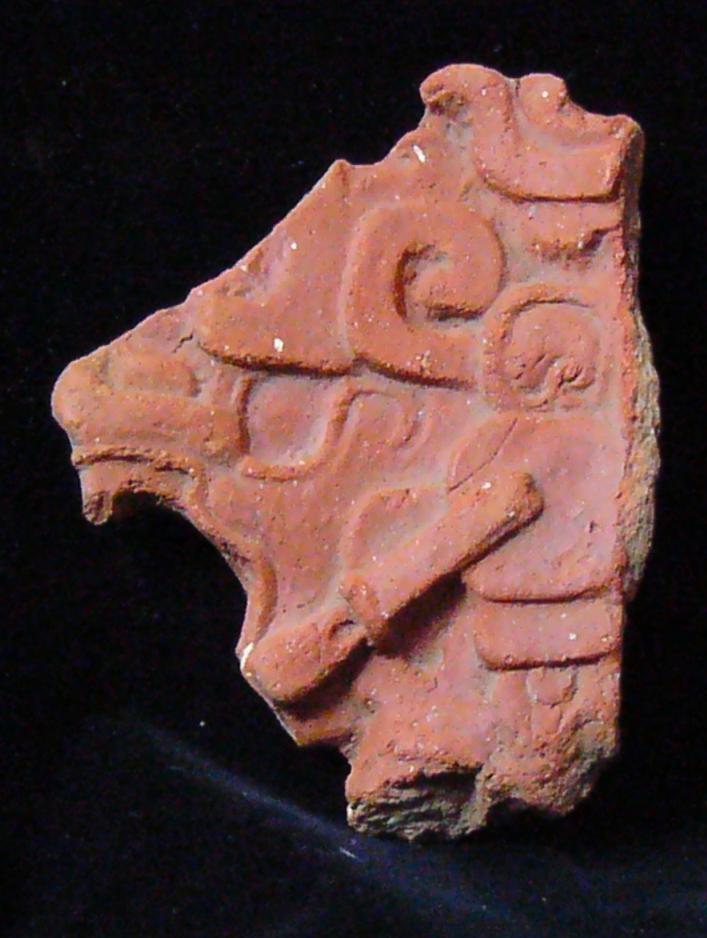

Figure 8. 96-3 Flat Faces.

Figure 9. 96-4 Marine Motifs.

Figure 10. 96-5 Corn God Headdress.

Figure 11. 96-6 Volutes.

Figure 12. 96-7 Feminine face.

Figure 13. 96-8 "Throne A".

Erwin P. Dieseldorff makes reference to the "thrones" in his publications from the years 1926 and 1928, where he states the following: "...I have found a series of broken idols in the excavation in a pyramid in Chajcar, to the east of San Pedro Carchá, Alta Verapaz. Each idol is seated on a ceramic box in the form of a throne or altar and on the four sides there appear reliefs and hieroglyphs on the