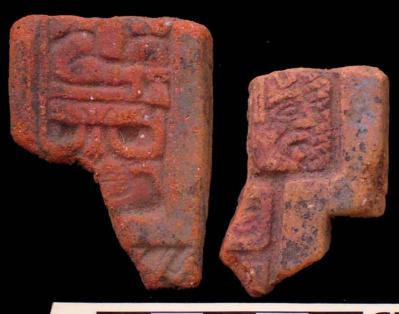

Figure 7. 96-2 Tlaloc Headdress.

The case of <u>Figure 6</u> is very peculiar, since 58 pieces associated with these characters could be found, especially the lower extremities. The Tlaloc headdresses, represented as observed in <u>Figure 7</u>, form part of the figurines that are situated seated on "thrones" and are presented in a variety of sizes.

Figure 8. 96-3 Flat Faces.

Figure 9. 96-4 Marine Motifs.

Figure 10. 96-5 Corn God Headdress.

Figure 11. 96-6 Volutes.

Figure 12. 96-7 Feminine face.

Figure 13. 96-8 "Throne A".

Erwin P. Dieseldorff makes reference to the "thrones" in his publications from the years 1926 and 1928, where he states the following: "...I have found a series of broken idols in the excavation in a pyramid in Chajcar, to the east of San Pedro Carchá, Alta Verapaz. Each idol is seated on a ceramic box in the form of a throne or altar and on the four sides there appear reliefs and hieroglyphs on the