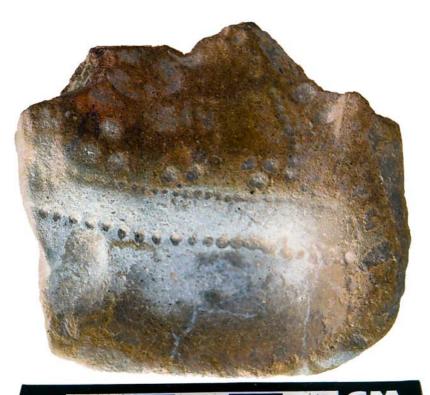

| Drawer | Type of Objects                                                                          |
|--------|------------------------------------------------------------------------------------------|
| 96-1   | Part of headdresses, shields, cylinders, spheres, very simple                            |
|        | figurines, ear spools and general paraphernalia (Figure 6).                              |
| 96-2   | "Tlaloc" type headdresses ( <u>Figure 7</u> ).                                           |
| 96-3   | Parts of flat faces and serpent maxillae (Figure 8).                                     |
| 96-4   | Marine motifs and "pop" designs (Figure 9).                                              |
| 96-5   | Design in "x" form, possibly the "San Andrés Cross". Representations                     |
|        | of corn and cocoa; associated figurines ( <u>Figure 10</u> ).                            |
| 96-6   | Geometric designs, parts of serpents and whistle mouthpieces (Figure                     |
|        | <u>11</u> ).                                                                             |
| 96-7   | Human faces with very well defined features, some with "lk" tooth                        |
|        | ( <u>Figure 12</u> ).                                                                    |
| 96-8   | Type A Throne with associated characters (Figure 13).                                    |
| 96-9   | Thrones: Type B through L. Associated character and Supports with                        |
|        | glyphs ( <u>Figure 14</u> ).                                                             |
| 96-10  | Miscellaneous, headdress parts and incised sherds (Figure 15).                           |
| 96-11  | Molds ( <u>Figure 16</u> , <u>Figure 17</u> , <u>Figure 18</u> , and <u>Figure 19</u> ). |