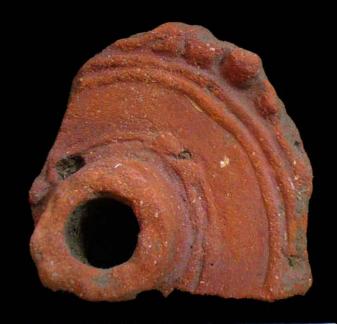

| Drawer | Type of Objects                                                                          |
|--------|------------------------------------------------------------------------------------------|
| 96-1   | Part of headdresses, shields, cylinders, spheres, very simple                            |
|        | figurines, ear spools and general paraphernalia (Figure 6).                              |
| 96-2   | "Tlaloc" type headdresses ( <u>Figure 7</u> ).                                           |
| 96-3   | Parts of flat faces and serpent maxillae (Figure 8).                                     |
| 96-4   | Marine motifs and "pop" designs (Figure 9).                                              |
| 96-5   | Design in "x" form, possibly the "San Andrés Cross". Representations                     |
|        | of corn and cocoa; associated figurines ( <u>Figure 10</u> ).                            |
| 96-6   | Geometric designs, parts of serpents and whistle mouthpieces (Figure                     |
|        | <u>11</u> ).                                                                             |
| 96-7   | Human faces with very well defined features, some with "lk" tooth                        |
|        | ( <u>Figure 12</u> ).                                                                    |
| 96-8   | Type A Throne with associated characters (Figure 13).                                    |
| 96-9   | Thrones: Type B through L. Associated character and Supports with                        |
|        | glyphs ( <u>Figure 14</u> ).                                                             |
| 96-10  | Miscellaneous, headdress parts and incised sherds (Figure 15).                           |
| 96-11  | Molds ( <u>Figure 16</u> , <u>Figure 17</u> , <u>Figure 18</u> , and <u>Figure 19</u> ). |

Figure 7. 96-2 Tlaloc Headdress.

The case of <u>Figure 6</u> is very peculiar, since 58 pieces associated with these characters could be found, especially the lower extremities. The Tlaloc headdresses, represented as observed in <u>Figure 7</u>, form part of the figurines that are situated seated on "thrones" and are presented in a variety of sizes.