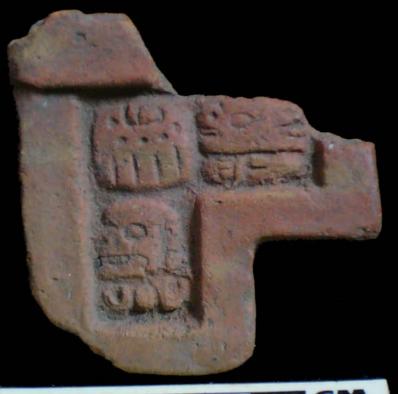

| Drawer | Type of Objects                                                                          |
|--------|------------------------------------------------------------------------------------------|
| 96-1   | Part of headdresses, shields, cylinders, spheres, very simple                            |
|        | figurines, ear spools and general paraphernalia (Figure 6).                              |
| 96-2   | "Tlaloc" type headdresses ( <u>Figure 7</u> ).                                           |
| 96-3   | Parts of flat faces and serpent maxillae (Figure 8).                                     |
| 96-4   | Marine motifs and "pop" designs (Figure 9).                                              |
| 96-5   | Design in "x" form, possibly the "San Andrés Cross". Representations                     |
|        | of corn and cocoa; associated figurines ( <u>Figure 10</u> ).                            |
| 96-6   | Geometric designs, parts of serpents and whistle mouthpieces (Figure                     |
|        | <u>11</u> ).                                                                             |
| 96-7   | Human faces with very well defined features, some with "lk" tooth                        |
|        | ( <u>Figure 12</u> ).                                                                    |
| 96-8   | Type A Throne with associated characters (Figure 13).                                    |
| 96-9   | Thrones: Type B through L. Associated character and Supports with                        |
|        | glyphs ( <u>Figure 14</u> ).                                                             |
| 96-10  | Miscellaneous, headdress parts and incised sherds (Figure 15).                           |
| 96-11  | Molds ( <u>Figure 16</u> , <u>Figure 17</u> , <u>Figure 18</u> , and <u>Figure 19</u> ). |

Figure 8. 96-3 Flat Faces.

Figure 9. 96-4 Marine Motifs.

Figure 10. 96-5 Corn God Headdress.

Figure 11. 96-6 Volutes.

Figure 12. 96-7 Feminine face.

Figure 13. 96-8 "Throne A".

Erwin P. Dieseldorff makes reference to the "thrones" in his publications from the years 1926 and 1928, where he states the following: "...I have found a series of broken idols in the excavation in a pyramid in Chajcar, to the east of San Pedro Carchá, Alta Verapaz. Each idol is seated on a ceramic box in the form of a throne or altar and on the four sides there appear reliefs and hieroglyphs on the