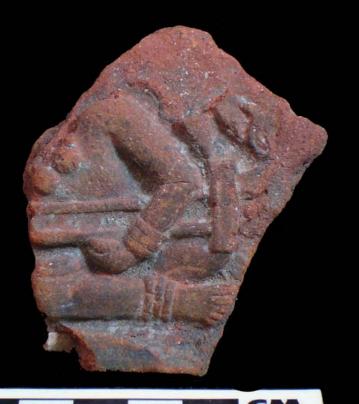

In general the thrones are grouped into five categories: 1) of enthronement (<u>Figure 13</u>), 2) of warriors (<u>Figure 47</u>), 3) speech or gift (<u>Figure 48</u>), 4) Acrobat Corn God (<u>Figure 14</u>), and 5) miscellaneous (<u>Figure 49</u>).

Figure 47. Warrior scene.

Figure 48. Scene of Discourse or Gift; the character holds a bleeding head in his hand.

Figure 49. Miscellaneous scene.