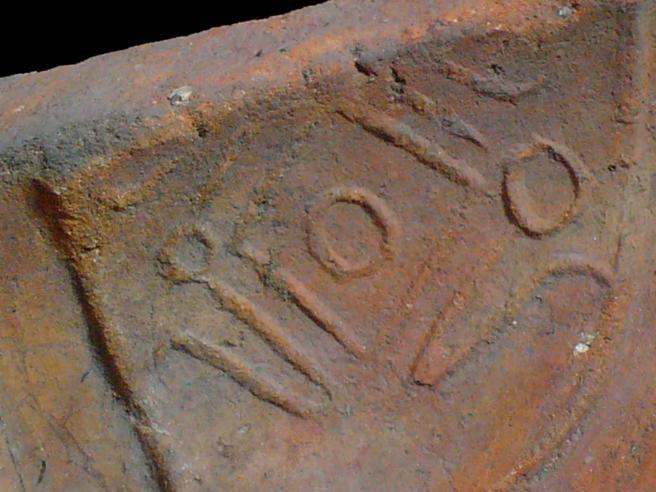

Figure 8. 96-3 Flat Faces.

Figure 9. 96-4 Marine Motifs.

Figure 10. 96-5 Corn God Headdress.

Figure 11. 96-6 Volutes.

Figure 12. 96-7 Feminine face.

Figure 13. 96-8 "Throne A".

Erwin P. Dieseldorff makes reference to the "thrones" in his publications from the years 1926 and 1928, where he states the following: "...I have found a series of broken idols in the excavation in a pyramid in Chajcar, to the east of San Pedro Carchá, Alta Verapaz. Each idol is seated on a ceramic box in the form of a throne or altar and on the four sides there appear reliefs and hieroglyphs on the

feet, the ones on the left side referring to the end of an era and the ones on the right to the new era..." We will deal with the theme of these artifacts below.

Figure 14. Box 96-9 "Throne L, The Acrobat".

In the theme of the epigraphy, with the collaboration of Dr. Stephen Houston, the definition of the reading of some of the throne supports was achieved. Below is a table presenting the results.

| Support   | Readings by Dr. Stephen Houston                                    |
|-----------|--------------------------------------------------------------------|
| Design 1  | [4-na-?-?] Captive ( <u>Figure 20</u> ).                           |
| Design 2  | [tz'i-ba] ( <u>Figure 21</u> ).                                    |
| Design 3  | [ZAK-wo-jo/ma-10] ( <u>Figure 22</u> ).                            |
| Design 4  | I516 Patrón (Lord) of Cobán? o Cobah? (Figure 23), Looks like Xo 3 |
|           | to me.                                                             |
| Design 5  | [yi-ch'a-k'a-/HIX/?-ni] (Figure 24).                               |
| Design 6  | [tza?/ya-na-bi-IL/ZAC-CHUVEEW] = name, its sculpture, white        |
|           | monkey ( <u>Figure 25</u> ).                                       |
| Design 7  | 10 IMIX, 19 YAXKIN ( <u>Figure 26</u> ).                           |
| Design 8  | AHAW-a-k'in-ju-di' = dedication ( <u>Figure 27</u> ).              |
| Design 9  | [i-?] ( <u>Figure 28</u> ).                                        |
| Design 10 | [8-B'AAH/K'AN-?/TE'?] ( <u>Figure 29</u> ).                        |
| Design 11 | 2[ma-xi] maax = spider monkey ( <u>Figure 30</u> ).                |
| Design 12 | 3[AJAW-wa] ajaw = king ( <u>Figure 31</u> ).                       |
| Design 13 | Primary Standard Sequence, dedication "His Sculpture" [yu-?]       |
|           | ( <u>Figure 32</u> ).                                              |