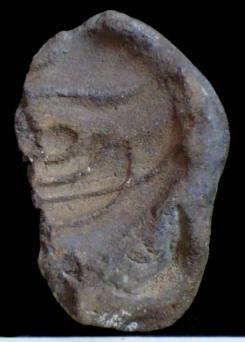

Figure 7. 96-2 Tlaloc Headdress.

The case of <u>Figure 6</u> is very peculiar, since 58 pieces associated with these characters could be found, especially the lower extremities. The Tlaloc headdresses, represented as observed in <u>Figure 7</u>, form part of the figurines that are situated seated on "thrones" and are presented in a variety of sizes.