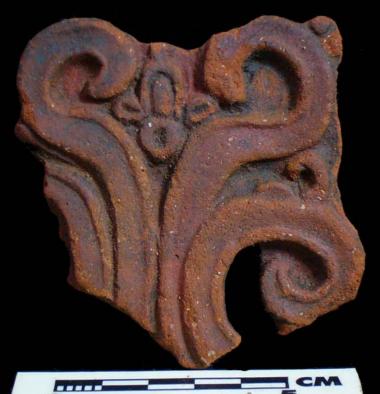

| Drawer | Type of Objects                                                                          |
|--------|------------------------------------------------------------------------------------------|
| 96-1   | Part of headdresses, shields, cylinders, spheres, very simple                            |
|        | figurines, ear spools and general paraphernalia (Figure 6).                              |
| 96-2   | "Tlaloc" type headdresses ( <u>Figure 7</u> ).                                           |
| 96-3   | Parts of flat faces and serpent maxillae (Figure 8).                                     |
| 96-4   | Marine motifs and "pop" designs (Figure 9).                                              |
| 96-5   | Design in "x" form, possibly the "San Andrés Cross". Representations                     |
|        | of corn and cocoa; associated figurines ( <u>Figure 10</u> ).                            |
| 96-6   | Geometric designs, parts of serpents and whistle mouthpieces (Figure                     |
|        | <u>11</u> ).                                                                             |
| 96-7   | Human faces with very well defined features, some with "lk" tooth                        |
|        | ( <u>Figure 12</u> ).                                                                    |
| 96-8   | Type A Throne with associated characters (Figure 13).                                    |
| 96-9   | Thrones: Type B through L. Associated character and Supports with                        |
|        | glyphs ( <u>Figure 14</u> ).                                                             |
| 96-10  | Miscellaneous, headdress parts and incised sherds (Figure 15).                           |
| 96-11  | Molds ( <u>Figure 16</u> , <u>Figure 17</u> , <u>Figure 18</u> , and <u>Figure 19</u> ). |

Figure 8. 96-3 Flat Faces.

Figure 9. 96-4 Marine Motifs.

Figure 10. 96-5 Corn God Headdress.

Figure 11. 96-6 Volutes.

Figure 12. 96-7 Feminine face.

Figure 13. 96-8 "Throne A".

Erwin P. Dieseldorff makes reference to the "thrones" in his publications from the years 1926 and 1928, where he states the following: "...I have found a series of broken idols in the excavation in a pyramid in Chajcar, to the east of San Pedro Carchá, Alta Verapaz. Each idol is seated on a ceramic box in the form of a throne or altar and on the four sides there appear reliefs and hieroglyphs on the