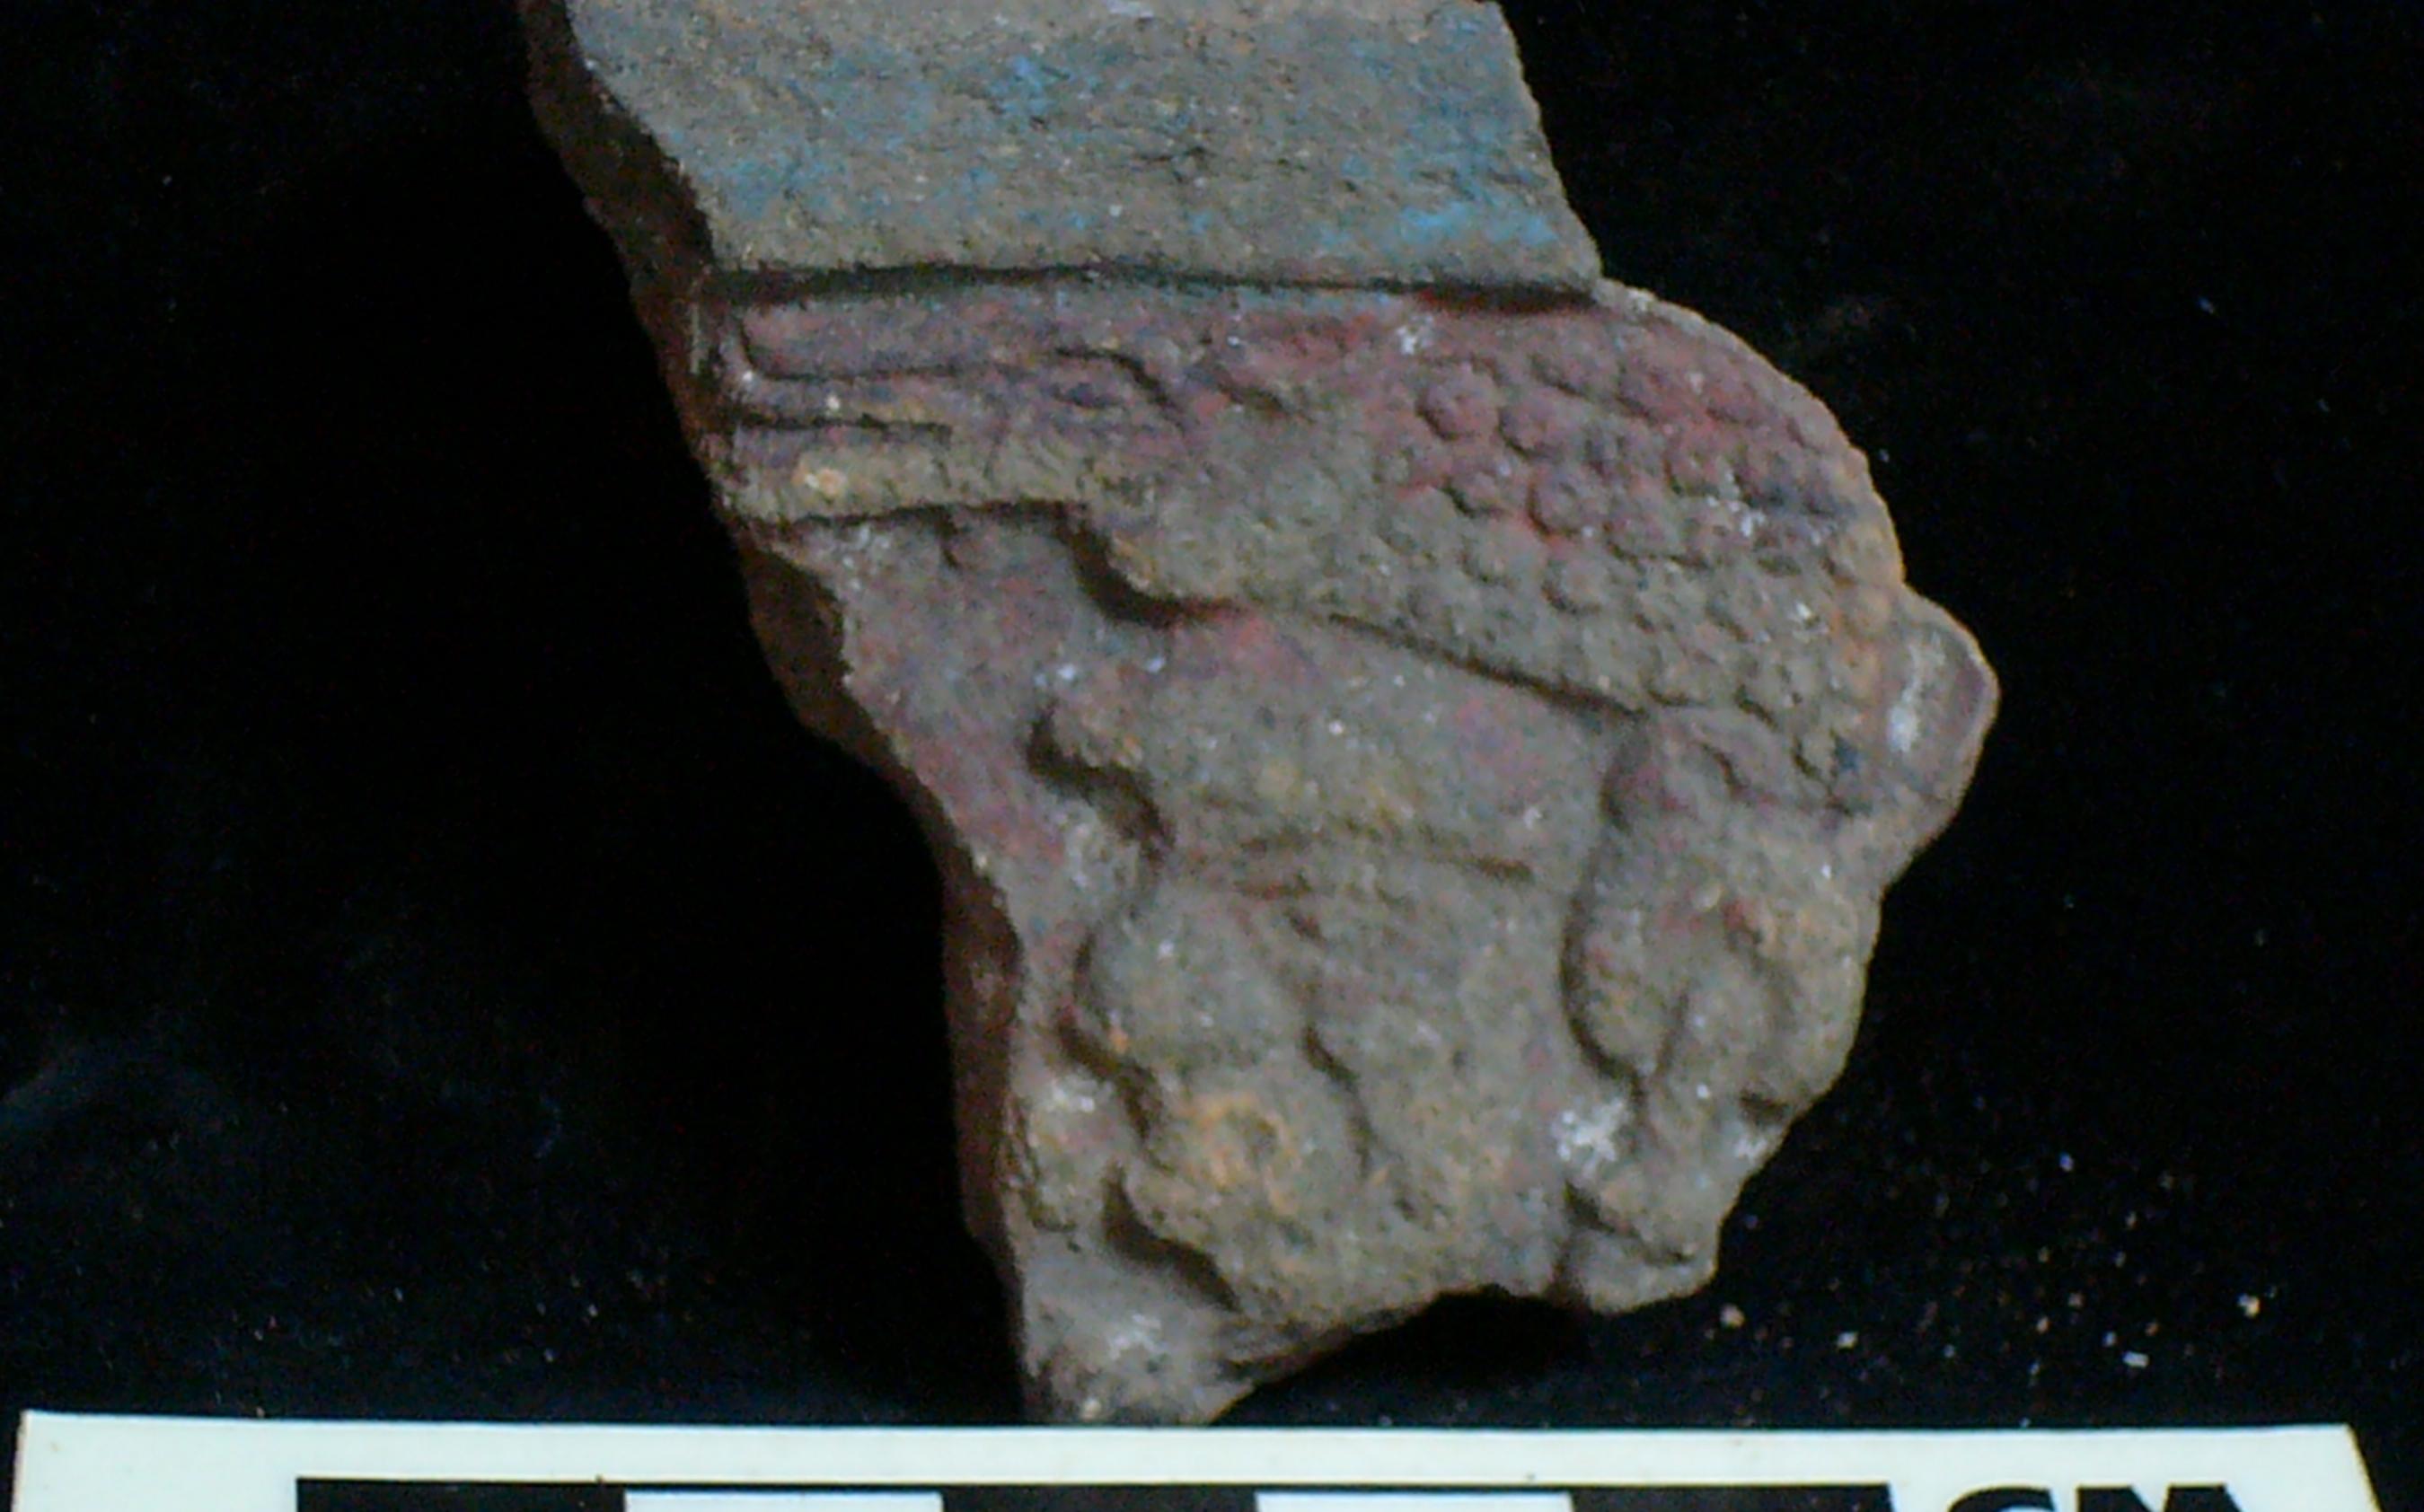

Figure 8. 96-3 Flat Faces.

Figure 9. 96-4 Marine Motifs.

Figure 10. 96-5 Corn God Headdress.

Figure 11. 96-6 Volutes.

Figure 12. 96-7 Feminine face.

Figure 13. 96-8 "Throne A".

Erwin P. Dieseldorff makes reference to the "thrones" in his publications from the years 1926 and 1928, where he states the following: "...I have found a series of broken idols in the excavation in a pyramid in Chajcar, to the east of San Pedro Carchá, Alta Verapaz. Each idol is seated on a ceramic box in the form of a throne or altar and on the four sides there appear reliefs and hieroglyphs on the

feet, the ones on the left side referring to the end of an era and the ones on the right to the new era..." We will deal with the theme of these artifacts below.

Figure 14. Box 96-9 "Throne L, The Acrobat".