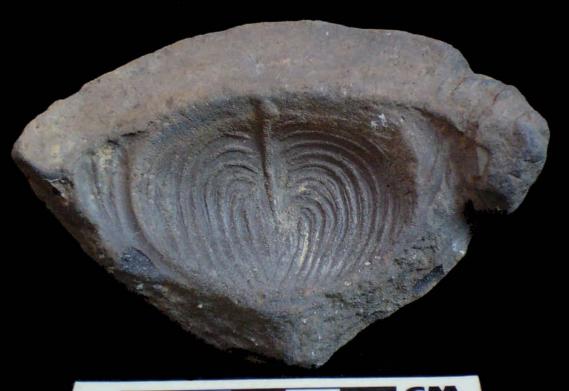

| Drawer | Type of Objects                                                                          |
|--------|------------------------------------------------------------------------------------------|
| 96-1   | Part of headdresses, shields, cylinders, spheres, very simple                            |
|        | figurines, ear spools and general paraphernalia (Figure 6).                              |
| 96-2   | "Tlaloc" type headdresses ( <u>Figure 7</u> ).                                           |
| 96-3   | Parts of flat faces and serpent maxillae (Figure 8).                                     |
| 96-4   | Marine motifs and "pop" designs (Figure 9).                                              |
| 96-5   | Design in "x" form, possibly the "San Andrés Cross". Representations                     |
|        | of corn and cocoa; associated figurines ( <u>Figure 10</u> ).                            |
| 96-6   | Geometric designs, parts of serpents and whistle mouthpieces (Figure                     |
|        | <u>11</u> ).                                                                             |
| 96-7   | Human faces with very well defined features, some with "lk" tooth                        |
|        | ( <u>Figure 12</u> ).                                                                    |
| 96-8   | Type A Throne with associated characters (Figure 13).                                    |
| 96-9   | Thrones: Type B through L. Associated character and Supports with                        |
|        | glyphs ( <u>Figure 14</u> ).                                                             |
| 96-10  | Miscellaneous, headdress parts and incised sherds (Figure 15).                           |
| 96-11  | Molds ( <u>Figure 16</u> , <u>Figure 17</u> , <u>Figure 18</u> , and <u>Figure 19</u> ). |

Figure 8. 96-3 Flat Faces.

Figure 9. 96-4 Marine Motifs.

Figure 10. 96-5 Corn God Headdress.

Figure 11. 96-6 Volutes.

Figure 12. 96-7 Feminine face.

Figure 13. 96-8 "Throne A".

Erwin P. Dieseldorff makes reference to the "thrones" in his publications from the years 1926 and 1928, where he states the following: "...I have found a series of broken idols in the excavation in a pyramid in Chajcar, to the east of San Pedro Carchá, Alta Verapaz. Each idol is seated on a ceramic box in the form of a throne or altar and on the four sides there appear reliefs and hieroglyphs on the