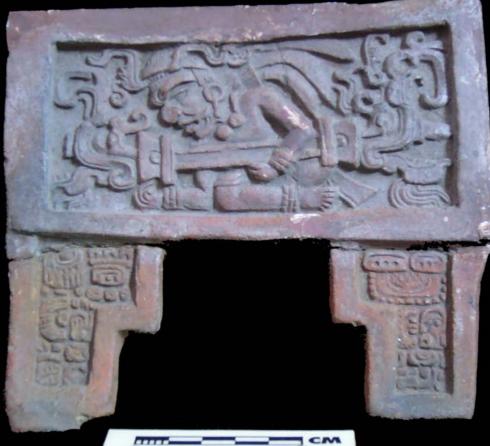

Figure 8. 96-3 Flat Faces.

Figure 9. 96-4 Marine Motifs.

Figure 10. 96-5 Corn God Headdress.

Figure 11. 96-6 Volutes.

Figure 12. 96-7 Feminine face.

Figure 13. 96-8 "Throne A".

Erwin P. Dieseldorff makes reference to the "thrones" in his publications from the years 1926 and 1928, where he states the following: "...I have found a series of broken idols in the excavation in a pyramid in Chajcar, to the east of San Pedro Carchá, Alta Verapaz. Each idol is seated on a ceramic box in the form of a throne or altar and on the four sides there appear reliefs and hieroglyphs on the

feet, the ones on the left side referring to the end of an era and the ones on the right to the new era..." We will deal with the theme of these artifacts below.

Figure 14. Box 96-9 "Throne L, The Acrobat".

In general the thrones are grouped into five categories: 1) of enthronement (<u>Figure 13</u>), 2) of warriors (<u>Figure 47</u>), 3) speech or gift (<u>Figure 48</u>), 4) Acrobat Corn God (<u>Figure 14</u>), and 5) miscellaneous (<u>Figure 49</u>).