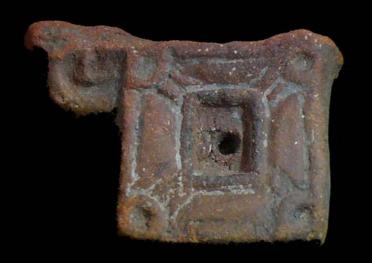

| Drawer | Type of Objects                                                                          |
|--------|------------------------------------------------------------------------------------------|
| 96-1   | Part of headdresses, shields, cylinders, spheres, very simple                            |
|        | figurines, ear spools and general paraphernalia (Figure 6).                              |
| 96-2   | "Tlaloc" type headdresses ( <u>Figure 7</u> ).                                           |
| 96-3   | Parts of flat faces and serpent maxillae (Figure 8).                                     |
| 96-4   | Marine motifs and "pop" designs (Figure 9).                                              |
| 96-5   | Design in "x" form, possibly the "San Andrés Cross". Representations                     |
|        | of corn and cocoa; associated figurines ( <u>Figure 10</u> ).                            |
| 96-6   | Geometric designs, parts of serpents and whistle mouthpieces (Figure                     |
|        | <u>11</u> ).                                                                             |
| 96-7   | Human faces with very well defined features, some with "lk" tooth                        |
|        | ( <u>Figure 12</u> ).                                                                    |
| 96-8   | Type A Throne with associated characters (Figure 13).                                    |
| 96-9   | Thrones: Type B through L. Associated character and Supports with                        |
|        | glyphs ( <u>Figure 14</u> ).                                                             |
| 96-10  | Miscellaneous, headdress parts and incised sherds (Figure 15).                           |
| 96-11  | Molds ( <u>Figure 16</u> , <u>Figure 17</u> , <u>Figure 18</u> , and <u>Figure 19</u> ). |

Figure 16. 96-11 Mold.

Figure 18. 96-11 Mold 2.

Figure 15. 96-10 Serpent Head.

Figure 17. Digital positive of the previous mold.

Figure 19. Digital positive of Mold 2.

The publicity company "Imagination" used a sophisticated graphic arts technique to reproduce positives from the molds in a digital format, as an alternative to the intrusive process of making reproductions with some sort of resin or plaster. I consider that the most important contribution, after the documentation of the sample, is having been able to combine graphic arts techniques so that with them we can preserve the cultural patrimony of the Guatemalans. The process, in general terms, can be explained in the following manner: the formats of the digital photographs that were taken of each mold were adjusted, and then a light inversion filter was applied to them, which as a result made it so that the parts that received less illumination during the exposure stood out upon making these contrasts with the filters, in this way producing a positive image. Once the image is ready another filter is applied, with which the color that the piece could have had at its final firing is reestablished. In this way we assure that we have a faithful copy of the mold, and we save ourselves the time the drying and smoothing process of the plaster takes.