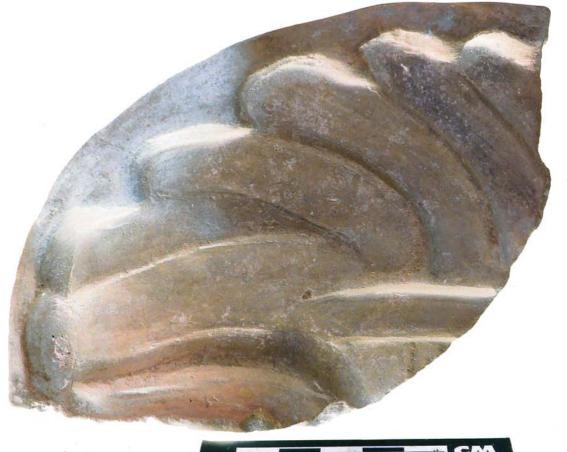

Figure 8. 96-3 Flat Faces.

Figure 9. 96-4 Marine Motifs.

Figure 10. 96-5 Corn God Headdress.

Figure 11. 96-6 Volutes.

Figure 12. 96-7 Feminine face.

Figure 13. 96-8 "Throne A".

Erwin P. Dieseldorff makes reference to the "thrones" in his publications from the years 1926 and 1928, where he states the following: "...I have found a series of broken idols in the excavation in a pyramid in Chajcar, to the east of San Pedro Carchá, Alta Verapaz. Each idol is seated on a ceramic box in the form of a throne or altar and on the four sides there appear reliefs and hieroglyphs on the