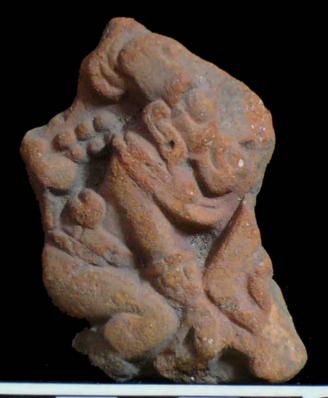

Figure 8. 96-3 Flat Faces.

Figure 9. 96-4 Marine Motifs.

Figure 10. 96-5 Corn God Headdress.

Figure 11. 96-6 Volutes.

Figure 12. 96-7 Feminine face.

Figure 13. 96-8 "Throne A".

Erwin P. Dieseldorff makes reference to the "thrones" in his publications from the years 1926 and 1928, where he states the following: "...I have found a series of broken idols in the excavation in a pyramid in Chajcar, to the east of San Pedro Carchá, Alta Verapaz. Each idol is seated on a ceramic box in the form of a throne or altar and on the four sides there appear reliefs and hieroglyphs on the

In general the thrones are grouped into five categories: 1) of enthronement (<u>Figure 13</u>), 2) of warriors (<u>Figure 47</u>), 3) speech or gift (<u>Figure 48</u>), 4) Acrobat Corn God (<u>Figure 14</u>), and 5) miscellaneous (<u>Figure 49</u>).