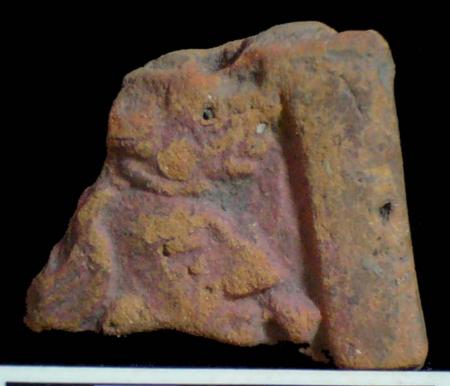

Figure 7. 96-2 Tlaloc Headdress.

The case of <u>Figure 6</u> is very peculiar, since 58 pieces associated with these characters could be found, especially the lower extremities. The Tlaloc headdresses, represented as observed in <u>Figure 7</u>, form part of the figurines that are situated seated on "thrones" and are presented in a variety of sizes.