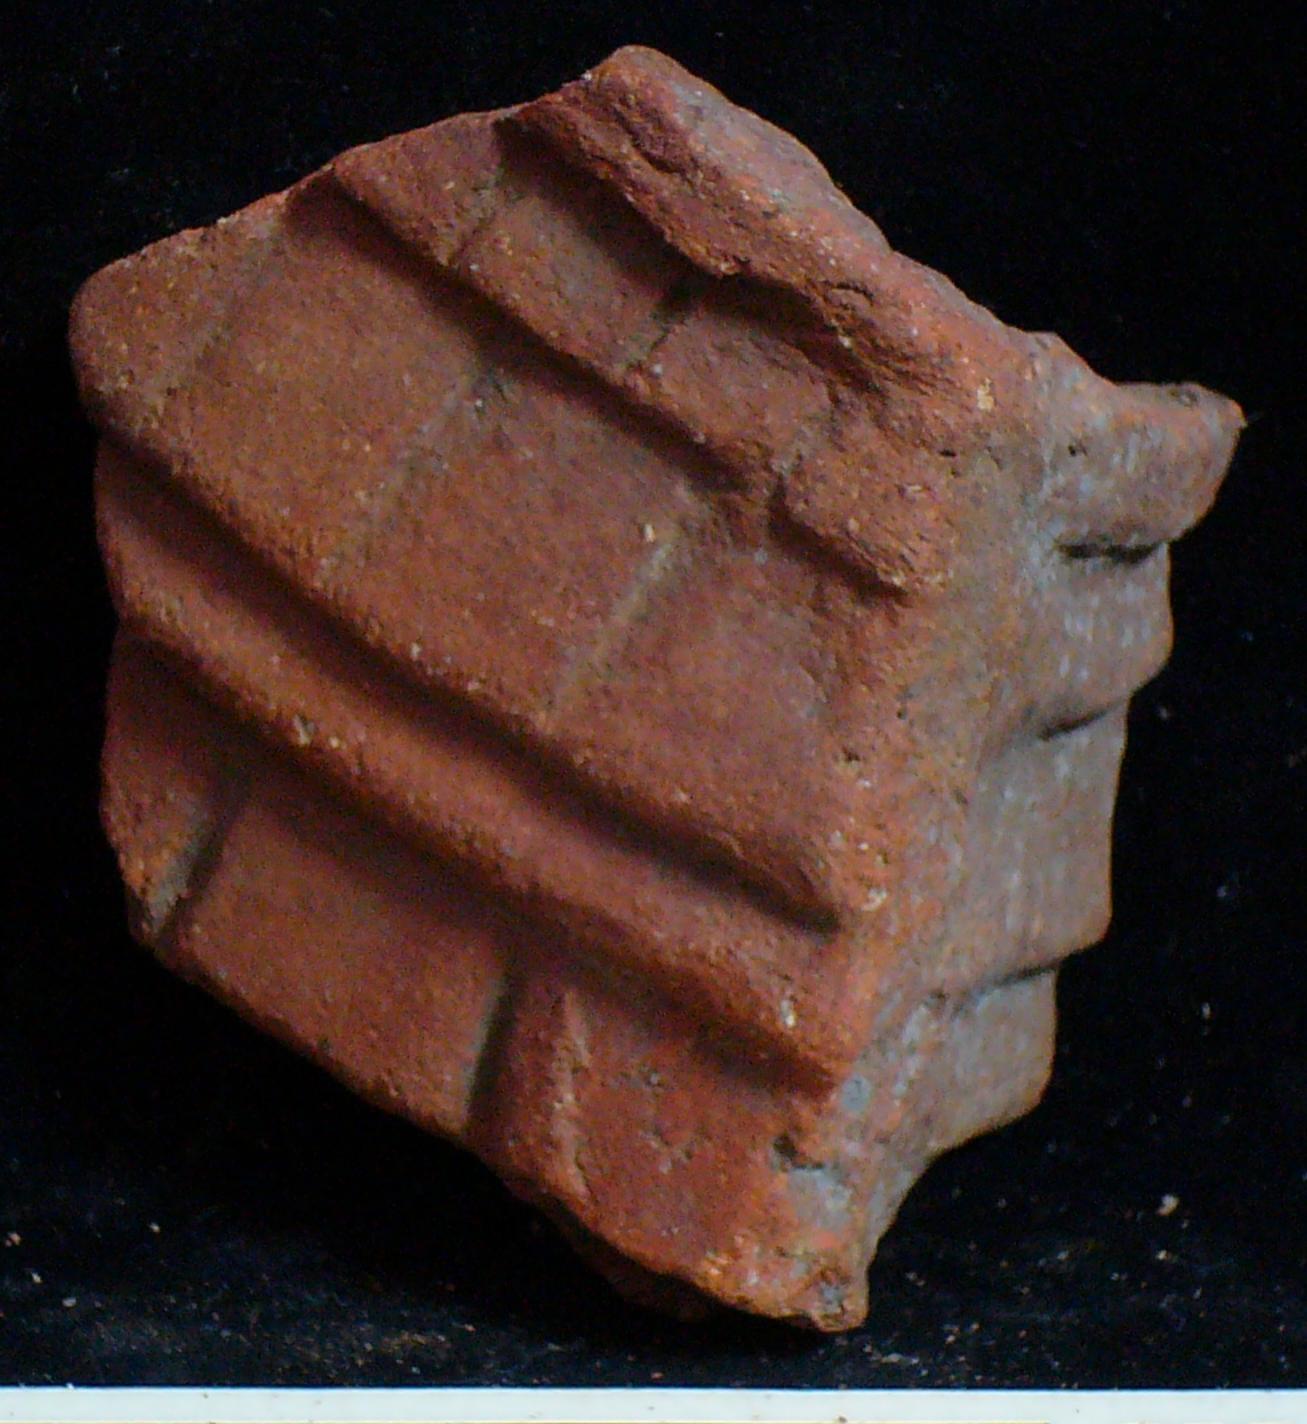

| Drawer | Type of Objects                                                                          |
|--------|------------------------------------------------------------------------------------------|
| 96-1   | Part of headdresses, shields, cylinders, spheres, very simple                            |
|        | figurines, ear spools and general paraphernalia (Figure 6).                              |
| 96-2   | "Tlaloc" type headdresses ( <u>Figure 7</u> ).                                           |
| 96-3   | Parts of flat faces and serpent maxillae (Figure 8).                                     |
| 96-4   | Marine motifs and "pop" designs (Figure 9).                                              |
| 96-5   | Design in "x" form, possibly the "San Andrés Cross". Representations                     |
|        | of corn and cocoa; associated figurines ( <u>Figure 10</u> ).                            |
| 96-6   | Geometric designs, parts of serpents and whistle mouthpieces (Figure                     |
|        | <u>11</u> ).                                                                             |
| 96-7   | Human faces with very well defined features, some with "lk" tooth                        |
|        | ( <u>Figure 12</u> ).                                                                    |
| 96-8   | Type A Throne with associated characters (Figure 13).                                    |
| 96-9   | Thrones: Type B through L. Associated character and Supports with                        |
|        | glyphs ( <u>Figure 14</u> ).                                                             |
| 96-10  | Miscellaneous, headdress parts and incised sherds (Figure 15).                           |
| 96-11  | Molds ( <u>Figure 16</u> , <u>Figure 17</u> , <u>Figure 18</u> , and <u>Figure 19</u> ). |

Figure 8. 96-3 Flat Faces.

Figure 9. 96-4 Marine Motifs.

Figure 10. 96-5 Corn God Headdress.

Figure 11. 96-6 Volutes.

Figure 12. 96-7 Feminine face.

Figure 13. 96-8 "Throne A".

Erwin P. Dieseldorff makes reference to the "thrones" in his publications from the years 1926 and 1928, where he states the following: "...I have found a series of broken idols in the excavation in a pyramid in Chajcar, to the east of San Pedro Carchá, Alta Verapaz. Each idol is seated on a ceramic box in the form of a throne or altar and on the four sides there appear reliefs and hieroglyphs on the