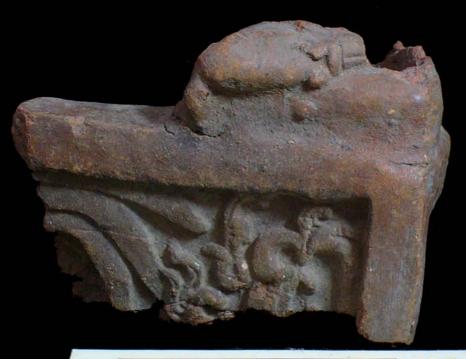

Figure 8. 96-3 Flat Faces.

Figure 9. 96-4 Marine Motifs.

Figure 10. 96-5 Corn God Headdress.

Figure 11. 96-6 Volutes.

Figure 12. 96-7 Feminine face.

Figure 13. 96-8 "Throne A".

Erwin P. Dieseldorff makes reference to the "thrones" in his publications from the years 1926 and 1928, where he states the following: "...I have found a series of broken idols in the excavation in a pyramid in Chajcar, to the east of San Pedro Carchá, Alta Verapaz. Each idol is seated on a ceramic box in the form of a throne or altar and on the four sides there appear reliefs and hieroglyphs on the

In general the thrones are grouped into five categories: 1) of enthronement (<u>Figure 13</u>), 2) of warriors (<u>Figure 47</u>), 3) speech or gift (<u>Figure 48</u>), 4) Acrobat Corn God (<u>Figure 14</u>), and 5) miscellaneous (<u>Figure 49</u>).