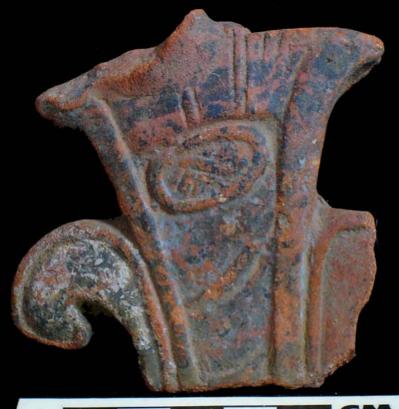

| Drawer | Type of Objects                                                                          |
|--------|------------------------------------------------------------------------------------------|
| 96-1   | Part of headdresses, shields, cylinders, spheres, very simple                            |
|        | figurines, ear spools and general paraphernalia (Figure 6).                              |
| 96-2   | "Tlaloc" type headdresses ( <u>Figure 7</u> ).                                           |
| 96-3   | Parts of flat faces and serpent maxillae (Figure 8).                                     |
| 96-4   | Marine motifs and "pop" designs (Figure 9).                                              |
| 96-5   | Design in "x" form, possibly the "San Andrés Cross". Representations                     |
|        | of corn and cocoa; associated figurines ( <u>Figure 10</u> ).                            |
| 96-6   | Geometric designs, parts of serpents and whistle mouthpieces (Figure                     |
|        | <u>11</u> ).                                                                             |
| 96-7   | Human faces with very well defined features, some with "lk" tooth                        |
|        | ( <u>Figure 12</u> ).                                                                    |
| 96-8   | Type A Throne with associated characters (Figure 13).                                    |
| 96-9   | Thrones: Type B through L. Associated character and Supports with                        |
|        | glyphs ( <u>Figure 14</u> ).                                                             |
| 96-10  | Miscellaneous, headdress parts and incised sherds (Figure 15).                           |
| 96-11  | Molds ( <u>Figure 16</u> , <u>Figure 17</u> , <u>Figure 18</u> , and <u>Figure 19</u> ). |

Figure 8. 96-3 Flat Faces.

Figure 9. 96-4 Marine Motifs.

Figure 10. 96-5 Corn God Headdress.

Figure 11. 96-6 Volutes.

Figure 12. 96-7 Feminine face.

Figure 13. 96-8 "Throne A".

Erwin P. Dieseldorff makes reference to the "thrones" in his publications from the years 1926 and 1928, where he states the following: "...I have found a series of broken idols in the excavation in a pyramid in Chajcar, to the east of San Pedro Carchá, Alta Verapaz. Each idol is seated on a ceramic box in the form of a throne or altar and on the four sides there appear reliefs and hieroglyphs on the