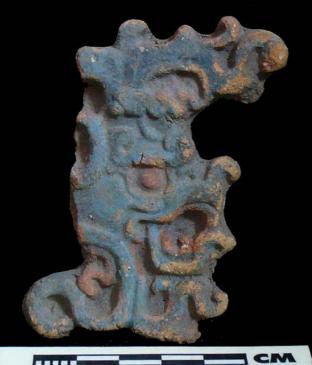

| Drawer | Type of Objects                                                                          |
|--------|------------------------------------------------------------------------------------------|
| 96-1   | Part of headdresses, shields, cylinders, spheres, very simple                            |
|        | figurines, ear spools and general paraphernalia (Figure 6).                              |
| 96-2   | "Tlaloc" type headdresses ( <u>Figure 7</u> ).                                           |
| 96-3   | Parts of flat faces and serpent maxillae (Figure 8).                                     |
| 96-4   | Marine motifs and "pop" designs (Figure 9).                                              |
| 96-5   | Design in "x" form, possibly the "San Andrés Cross". Representations                     |
|        | of corn and cocoa; associated figurines ( <u>Figure 10</u> ).                            |
| 96-6   | Geometric designs, parts of serpents and whistle mouthpieces (Figure                     |
|        | <u>11</u> ).                                                                             |
| 96-7   | Human faces with very well defined features, some with "lk" tooth                        |
|        | ( <u>Figure 12</u> ).                                                                    |
| 96-8   | Type A Throne with associated characters (Figure 13).                                    |
| 96-9   | Thrones: Type B through L. Associated character and Supports with                        |
|        | glyphs ( <u>Figure 14</u> ).                                                             |
| 96-10  | Miscellaneous, headdress parts and incised sherds (Figure 15).                           |
| 96-11  | Molds ( <u>Figure 16</u> , <u>Figure 17</u> , <u>Figure 18</u> , and <u>Figure 19</u> ). |

Figure 8. 96-3 Flat Faces.

Figure 9. 96-4 Marine Motifs.

Figure 10. 96-5 Corn God Headdress.

Figure 11. 96-6 Volutes.

Figure 12. 96-7 Feminine face.

Figure 13. 96-8 "Throne A".

Erwin P. Dieseldorff makes reference to the "thrones" in his publications from the years 1926 and 1928, where he states the following: "...I have found a series of broken idols in the excavation in a pyramid in Chajcar, to the east of San Pedro Carchá, Alta Verapaz. Each idol is seated on a ceramic box in the form of a throne or altar and on the four sides there appear reliefs and hieroglyphs on the