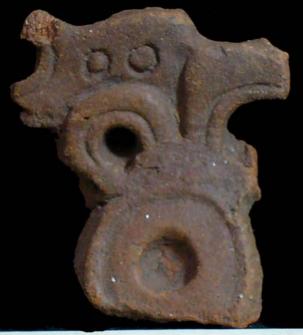

| Drawer | Type of Objects                                                                          |
|--------|------------------------------------------------------------------------------------------|
| 96-1   | Part of headdresses, shields, cylinders, spheres, very simple                            |
|        | figurines, ear spools and general paraphernalia (Figure 6).                              |
| 96-2   | "Tlaloc" type headdresses ( <u>Figure 7</u> ).                                           |
| 96-3   | Parts of flat faces and serpent maxillae (Figure 8).                                     |
| 96-4   | Marine motifs and "pop" designs (Figure 9).                                              |
| 96-5   | Design in "x" form, possibly the "San Andrés Cross". Representations                     |
|        | of corn and cocoa; associated figurines ( <u>Figure 10</u> ).                            |
| 96-6   | Geometric designs, parts of serpents and whistle mouthpieces (Figure                     |
|        | <u>11</u> ).                                                                             |
| 96-7   | Human faces with very well defined features, some with "lk" tooth                        |
|        | ( <u>Figure 12</u> ).                                                                    |
| 96-8   | Type A Throne with associated characters (Figure 13).                                    |
| 96-9   | Thrones: Type B through L. Associated character and Supports with                        |
|        | glyphs ( <u>Figure 14</u> ).                                                             |
| 96-10  | Miscellaneous, headdress parts and incised sherds (Figure 15).                           |
| 96-11  | Molds ( <u>Figure 16</u> , <u>Figure 17</u> , <u>Figure 18</u> , and <u>Figure 19</u> ). |

Figure 7. 96-2 Tlaloc Headdress.

The case of <u>Figure 6</u> is very peculiar, since 58 pieces associated with these characters could be found, especially the lower extremities. The Tlaloc headdresses, represented as observed in <u>Figure 7</u>, form part of the figurines that are situated seated on "thrones" and are presented in a variety of sizes.