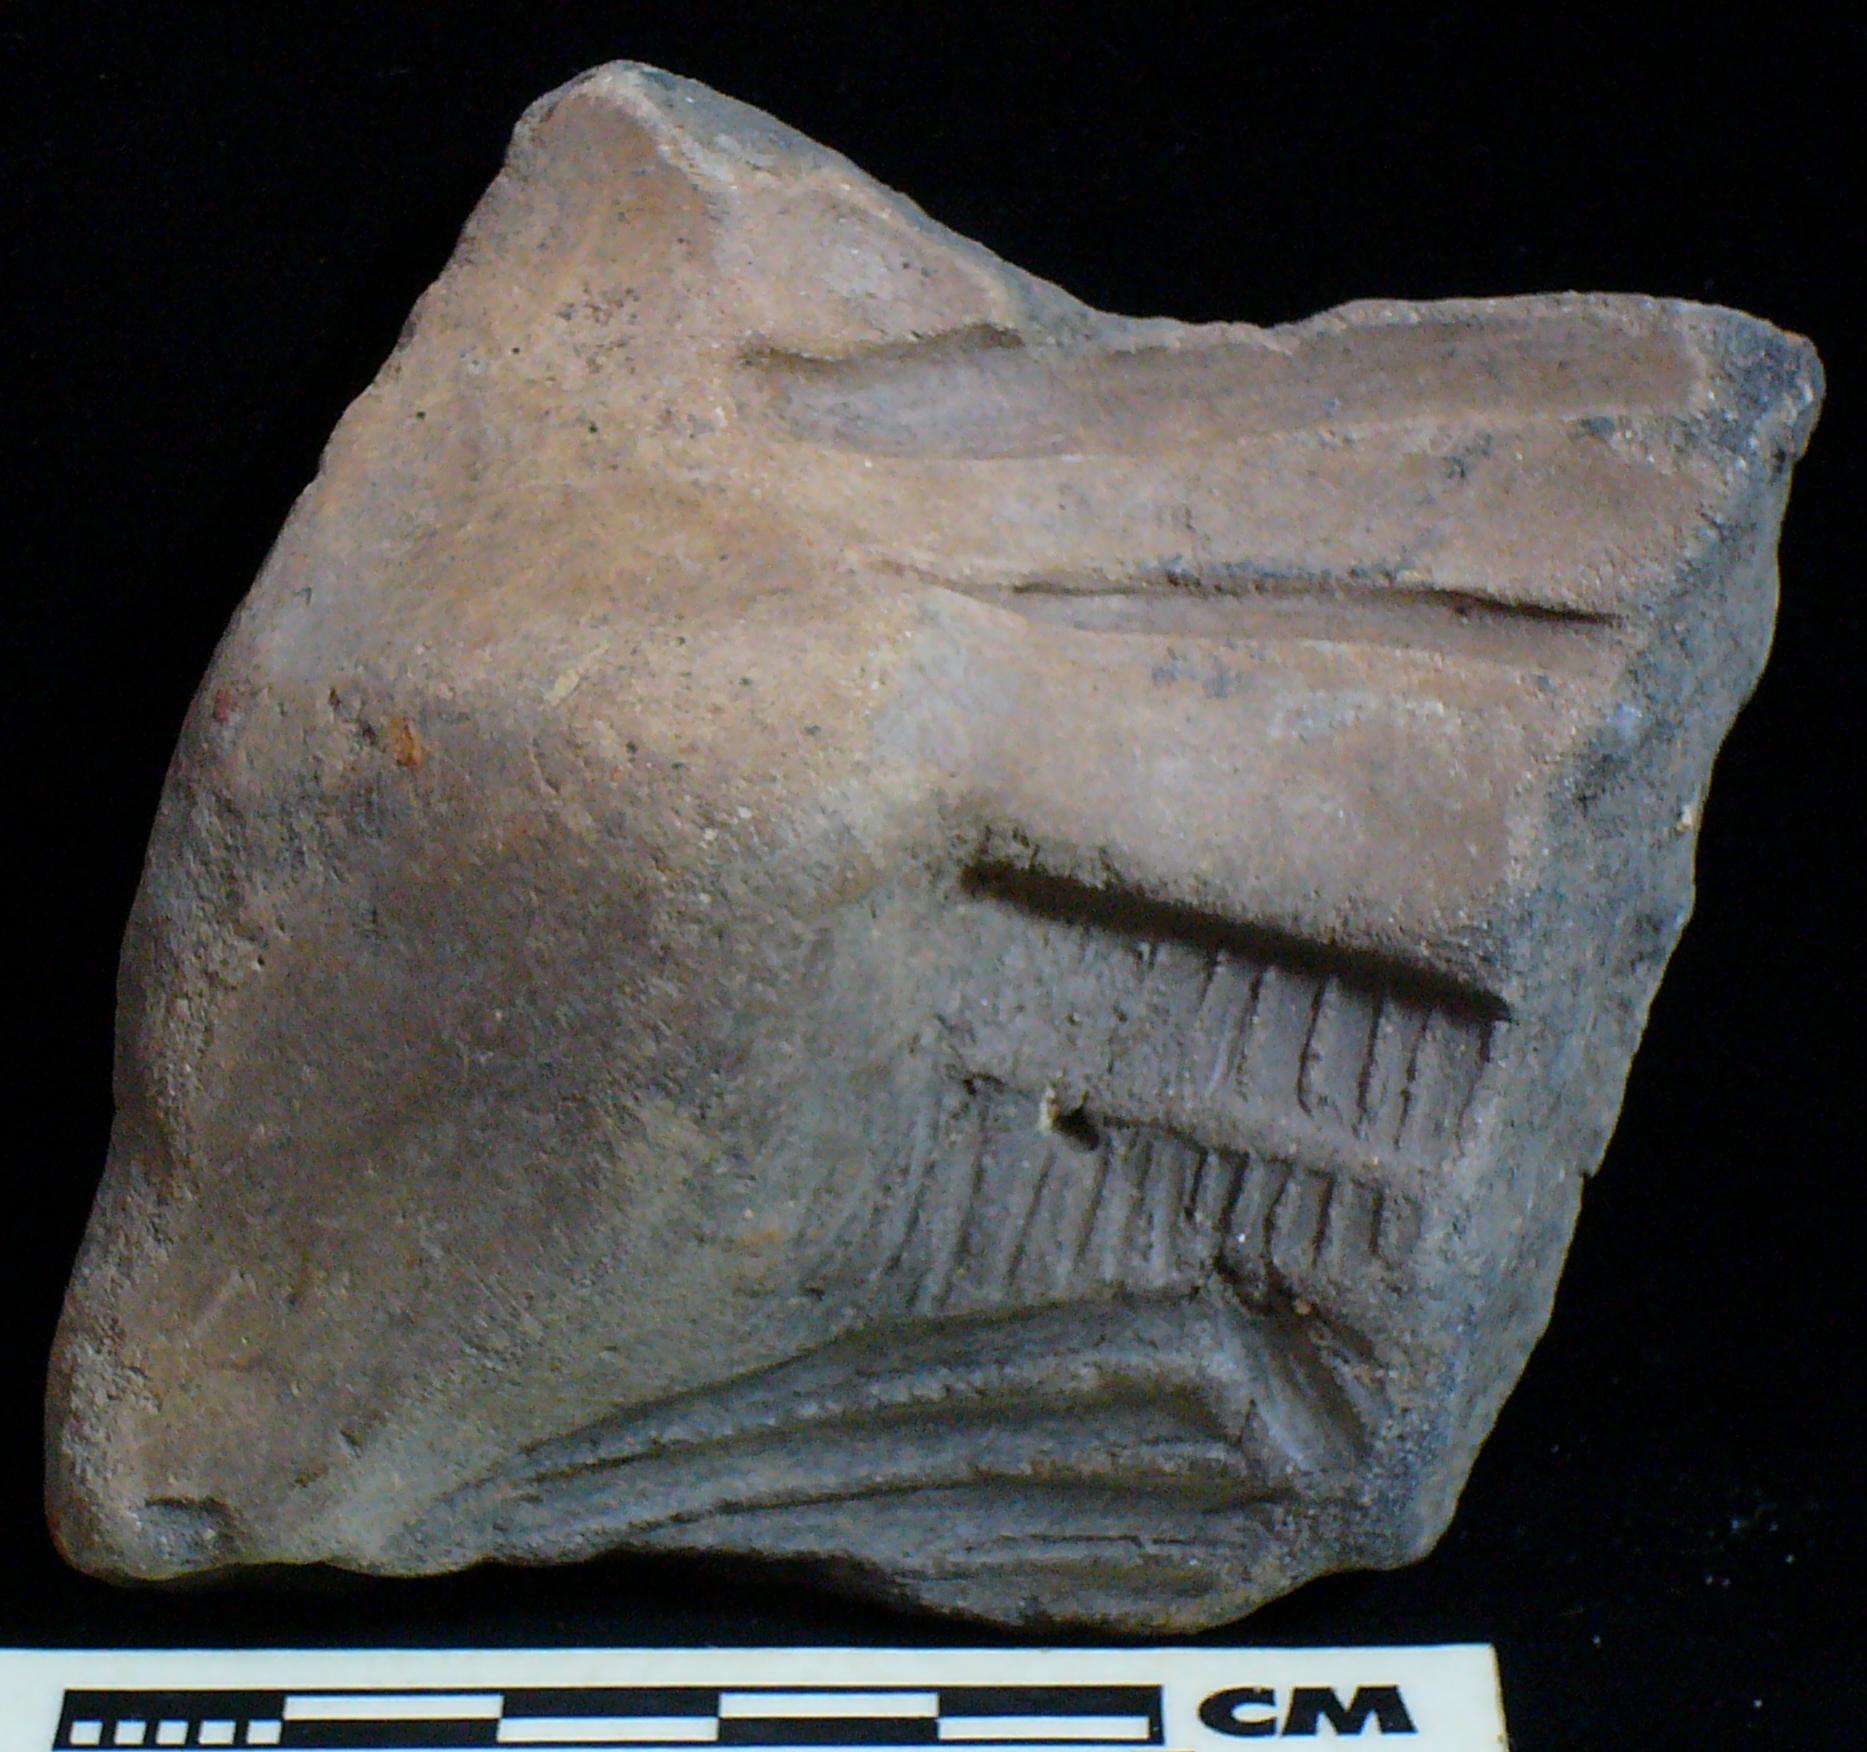

Figure 8. 96-3 Flat Faces.

Figure 9. 96-4 Marine Motifs.

Figure 10. 96-5 Corn God Headdress.

Figure 11. 96-6 Volutes.

Figure 12. 96-7 Feminine face.

Figure 13. 96-8 "Throne A".

Erwin P. Dieseldorff makes reference to the "thrones" in his publications from the years 1926 and 1928, where he states the following: "...I have found a series of broken idols in the excavation in a pyramid in Chajcar, to the east of San Pedro Carchá, Alta Verapaz. Each idol is seated on a ceramic box in the form of a throne or altar and on the four sides there appear reliefs and hieroglyphs on the

feet, the ones on the left side referring to the end of an era and the ones on the right to the new era..." We will deal with the theme of these artifacts below.

Figure 14. Box 96-9 "Throne L, The Acrobat".