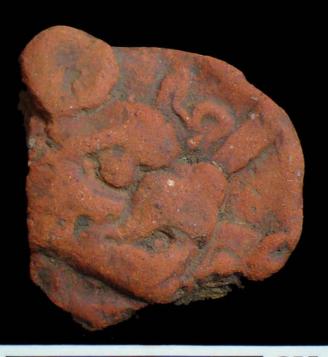

Figure 8. 96-3 Flat Faces.

Figure 9. 96-4 Marine Motifs.

Figure 10. 96-5 Corn God Headdress.

Figure 11. 96-6 Volutes.

Figure 12. 96-7 Feminine face.

Figure 13. 96-8 "Throne A".

Erwin P. Dieseldorff makes reference to the "thrones" in his publications from the years 1926 and 1928, where he states the following: "...I have found a series of broken idols in the excavation in a pyramid in Chajcar, to the east of San Pedro Carchá, Alta Verapaz. Each idol is seated on a ceramic box in the form of a throne or altar and on the four sides there appear reliefs and hieroglyphs on the