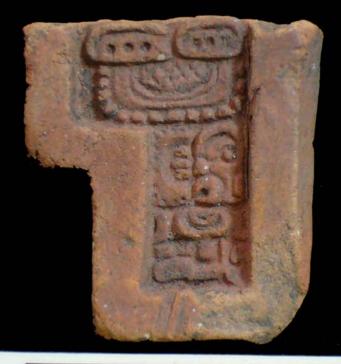

In the theme of the epigraphy, with the collaboration of Dr. Stephen Houston, the definition of the reading of some of the throne supports was achieved. Below is a table presenting the results.

| Support   | Readings by Dr. Stephen Houston                                    |
|-----------|--------------------------------------------------------------------|
| Design 1  | [4-na-?-?] Captive ( <u>Figure 20</u> ).                           |
| Design 2  | [tz'i-ba] ( <u>Figure 21</u> ).                                    |
| Design 3  | [ZAK-wo-jo/ma-10] ( <u>Figure 22</u> ).                            |
| Design 4  | I516 Patrón (Lord) of Cobán? o Cobah? (Figure 23), Looks like Xo 3 |
|           | to me.                                                             |
| Design 5  | [yi-ch'a-k'a-/HIX/?-ni] (Figure 24).                               |
| Design 6  | [tza?/ya-na-bi-IL/ZAC-CHUVEEW] = name, its sculpture, white        |
|           | monkey ( <u>Figure 25</u> ).                                       |
| Design 7  | 10 IMIX, 19 YAXKIN ( <u>Figure 26</u> ).                           |
| Design 8  | AHAW-a-k'in-ju-di' = dedication ( <u>Figure 27</u> ).              |
| Design 9  | [i-?] ( <u>Figure 28</u> ).                                        |
| Design 10 | [8-B'AAH/K'AN-?/TE'?] ( <u>Figure 29</u> ).                        |
| Design 11 | 2[ma-xi] maax = spider monkey ( <u>Figure 30</u> ).                |
| Design 12 | 3[AJAW-wa] ajaw = king ( <u>Figure 31</u> ).                       |
| Design 13 | Primary Standard Sequence, dedication "His Sculpture" [yu-?]       |
|           | ( <u>Figure 32</u> ).                                              |

Figure 30. Design 11.

Figure 27. Design 8.

Figure 29. Design 10.

Figure 31. Design 12.

Figure 32. Design 13.