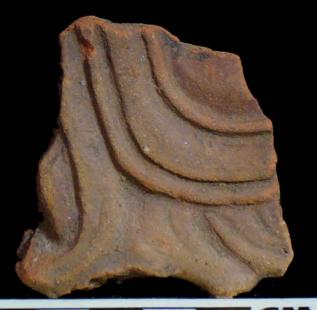

Figure 7. 96-2 Tlaloc Headdress.

The case of <u>Figure 6</u> is very peculiar, since 58 pieces associated with these characters could be found, especially the lower extremities. The Tlaloc headdresses, represented as observed in <u>Figure 7</u>, form part of the figurines that are situated seated on "thrones" and are presented in a variety of sizes.