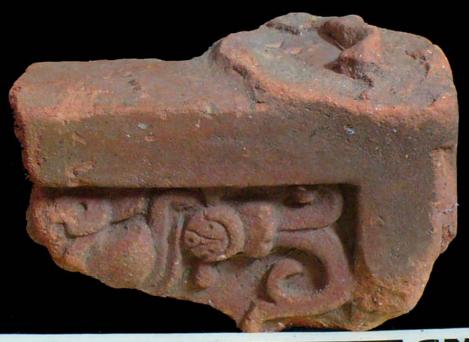

This collection is characterized as having a large variety of ceramic styles, in their majority representative of the Classic and Postclassic periods. Nonetheless, due to the size and complexity of the collection, it was decided for this study to concentrate on Cabinet 96. Cabinet 96 is important because it contains pieces which I denominated "Thrones", with at least 12 designs which were classified in 4 categories, depending on the theme represented by their iconography.

Figure 8. 96-3 Flat Faces.

Figure 9. 96-4 Marine Motifs.

Figure 10. 96-5 Corn God Headdress.

Figure 11. 96-6 Volutes.

Figure 12. 96-7 Feminine face.

Figure 13. 96-8 "Throne A".

Erwin P. Dieseldorff makes reference to the "thrones" in his publications from the years 1926 and 1928, where he states the following: "...I have found a series of broken idols in the excavation in a pyramid in Chajcar, to the east of San Pedro Carchá, Alta Verapaz. Each idol is seated on a ceramic box in the form of a throne or altar and on the four sides there appear reliefs and hieroglyphs on the

feet, the ones on the left side referring to the end of an era and the ones on the right to the new era..." We will deal with the theme of these artifacts below.

Figure 14. Box 96-9 "Throne L, The Acrobat".

In general the thrones are grouped into five categories: 1) of enthronement (<u>Figure 13</u>), 2) of warriors (<u>Figure 47</u>), 3) speech or gift (<u>Figure 48</u>), 4) Acrobat Corn God (<u>Figure 14</u>), and 5) miscellaneous (<u>Figure 49</u>).