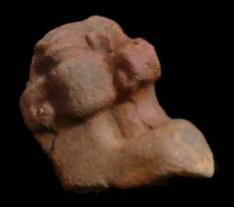

The process undertaken with these pieces consists in classifying them by theme or iconic traits, after having been washed, consolidated or restored (Figure 2, Figure 3, Figure 4 and Figure 5), photographed, labeled, and lastly, stored. With the collaboration of Mr. Rodolfo Yaquián and Rosa María Godínez, B.A., a total of 8 pieces were restored and were treated for the following conditions: a) previous restorations that contributed to a poor state, b) newspaper stuck with shoemaker's type glue, c) breaks or fissures and, d) insect invasion.

Figure 2. Piece before restoration.

Figure 3. Piece after restoration.

Figure 4. Restoration of a sherd.

Figure 5. Restoration of a mold.

Presently the sample is housed in 11 drawers, for this reason I present below a very general table of those contents.