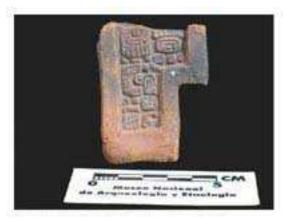

| Drawer | Type of Objects                                                                          |
|--------|------------------------------------------------------------------------------------------|
| 96-1   | Part of headdresses, shields, cylinders, spheres, very simple                            |
|        | figurines, ear spools and general paraphernalia (Figure 6).                              |
| 96-2   | "Tlaloc" type headdresses ( <u>Figure 7</u> ).                                           |
| 96-3   | Parts of flat faces and serpent maxillae (Figure 8).                                     |
| 96-4   | Marine motifs and "pop" designs (Figure 9).                                              |
| 96-5   | Design in "x" form, possibly the "San Andrés Cross". Representations                     |
|        | of corn and cocoa; associated figurines ( <u>Figure 10</u> ).                            |
| 96-6   | Geometric designs, parts of serpents and whistle mouthpieces (Figure                     |
|        | <u>11</u> ).                                                                             |
| 96-7   | Human faces with very well defined features, some with "lk" tooth                        |
|        | ( <u>Figure 12</u> ).                                                                    |
| 96-8   | Type A Throne with associated characters (Figure 13).                                    |
| 96-9   | Thrones: Type B through L. Associated character and Supports with                        |
|        | glyphs ( <u>Figure 14</u> ).                                                             |
| 96-10  | Miscellaneous, headdress parts and incised sherds (Figure 15).                           |
| 96-11  | Molds ( <u>Figure 16</u> , <u>Figure 17</u> , <u>Figure 18</u> , and <u>Figure 19</u> ). |

Figure 8. 96-3 Flat Faces.

Figure 9. 96-4 Marine Motifs.

Figure 10. 96-5 Corn God Headdress.

Figure 11. 96-6 Volutes.

Figure 12. 96-7 Feminine face.

Figure 13. 96-8 "Throne A".

Erwin P. Dieseldorff makes reference to the "thrones" in his publications from the years 1926 and 1928, where he states the following: "...I have found a series of broken idols in the excavation in a pyramid in Chajcar, to the east of San Pedro Carchá, Alta Verapaz. Each idol is seated on a ceramic box in the form of a throne or altar and on the four sides there appear reliefs and hieroglyphs on the

feet, the ones on the left side referring to the end of an era and the ones on the right to the new era..." We will deal with the theme of these artifacts below.

Figure 14. Box 96-9 "Throne L, The Acrobat".