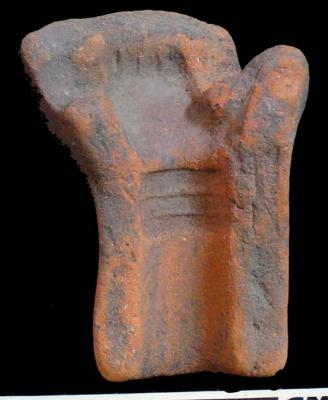

Figure 7. 96-2 Tlaloc Headdress.

The case of <u>Figure 6</u> is very peculiar, since 58 pieces associated with these characters could be found, especially the lower extremities. The Tlaloc headdresses, represented as observed in <u>Figure 7</u>, form part of the figurines that are situated seated on "thrones" and are presented in a variety of sizes.