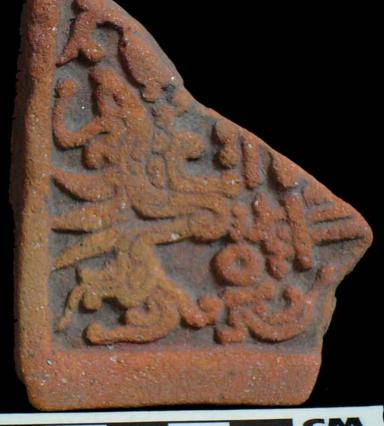

In general the thrones are grouped into five categories: 1) of enthronement (<u>Figure 13</u>), 2) of warriors (<u>Figure 47</u>), 3) speech or gift (<u>Figure 48</u>), 4) Acrobat Corn God (<u>Figure 14</u>), and 5) miscellaneous (<u>Figure 49</u>).

Figure 47. Warrior scene.

Figure 48. Scene of Discourse or Gift; the character holds a bleeding head in his hand.

Figure 49. Miscellaneous scene.