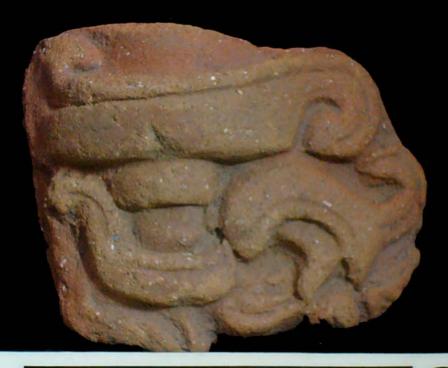

Figure 7. 96-2 Tlaloc Headdress.

The case of <u>Figure 6</u> is very peculiar, since 58 pieces associated with these characters could be found, especially the lower extremities. The Tlaloc headdresses, represented as observed in <u>Figure 7</u>, form part of the figurines that are situated seated on "thrones" and are presented in a variety of sizes.