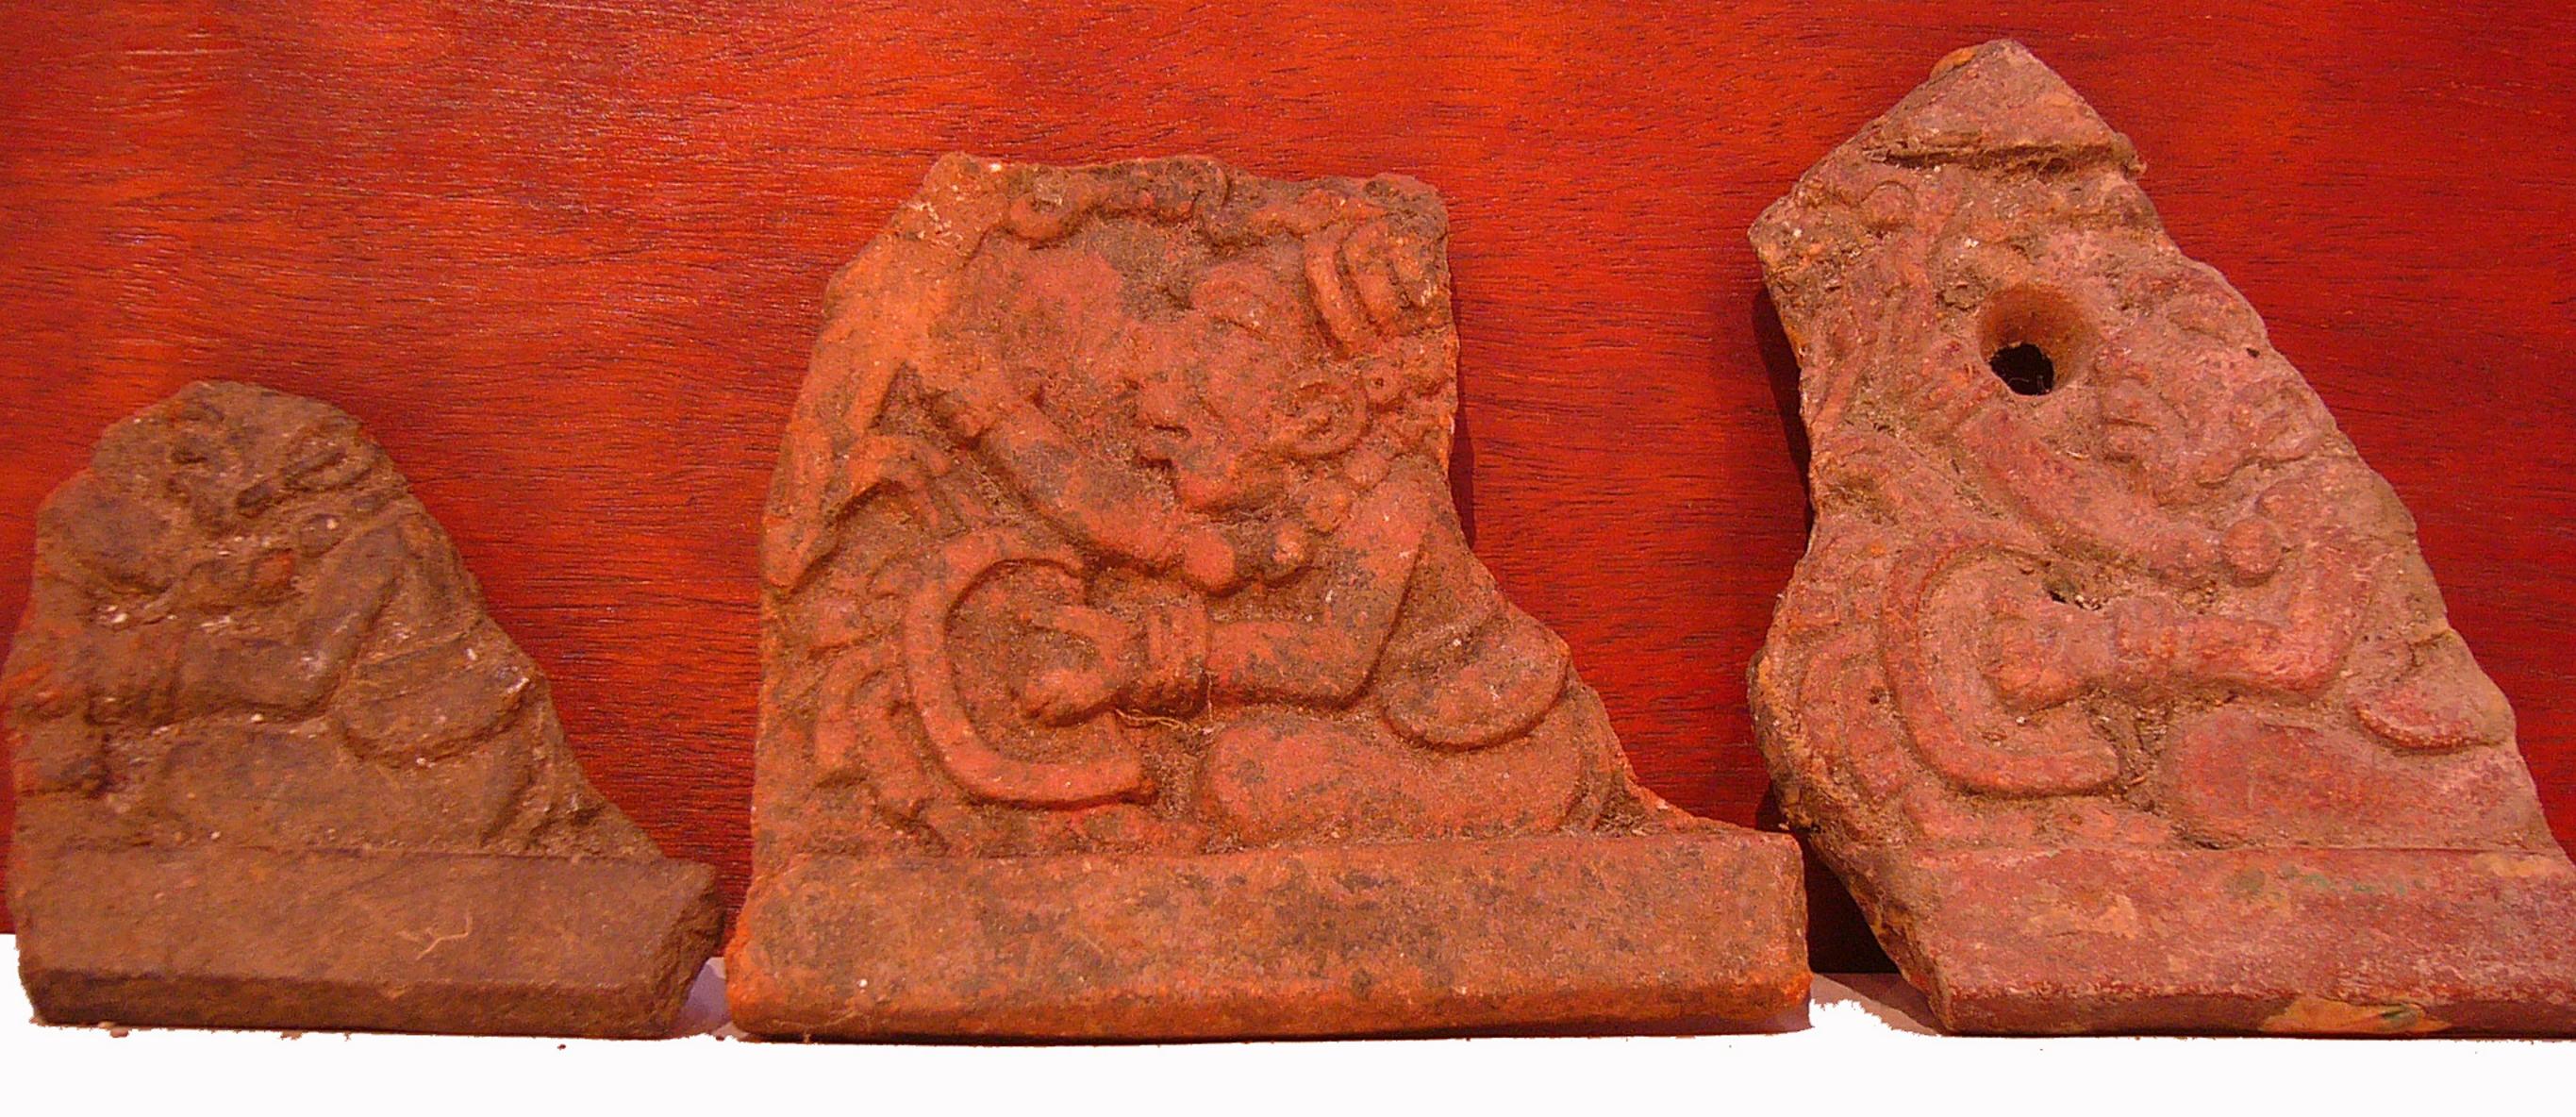

Figure 37. Mold, Museo Príncipe Maya.

Figure 38. Digital positive of the mold, Museo Príncipe Maya.

Figure 39. Mold, Dieseldorff Collection.

Figure 40. Digital positive of mold, Dieseldorff Collection.

The information obtained from Mrs. DeUlofeu coincides with Dieseldorff regarding the manner in which the pieces were arranged. In the conclusion of the article "Religion and Art of the Mayas" (1929), Dieseldorff explains the following: "...In Chajcar I found a series of twelve or more clay idols put in the middle of a pyramid in a vault which had collapsed, and was apparent due to a depression on the surface. ...Each one of these idols was placed on a clay box which had a mouthpiece in the back, and by blowing on it different sounds could be produced because the idol was hollow or had holes in it. The four sides of the seat of all the idols had the same drawings..." (Figure 41, Figure 42, Figure 43, Figure 44, Figure 45 and Figure 46).

Figure 41. Characters associated with Thrones, Dieseldorff Collection, Museum für Völkerkunde.

Figure 42. Characters associated with Thrones, Dieseldorff Collection, MUNAE.

Figure 43. Characters associated with Thrones, Dieseldorff Collection, MUNAE.

Figure 44. "Thrones A", Dieseldorff Collection, Museum für Völkerkunde.

Figure 45. Character associated with Throne A, Dieseldorff Collection, MUNAE.

Figure 46. Bowl associated with Throne A, Dieseldorff Collection, MUNAE.