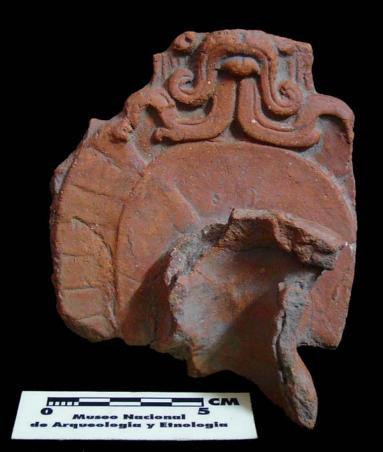

Figure 8. 96-3 Flat Faces.

Figure 9. 96-4 Marine Motifs.

Figure 10. 96-5 Corn God Headdress.

Figure 11. 96-6 Volutes.

Figure 12. 96-7 Feminine face.

Figure 13. 96-8 "Throne A".

Erwin P. Dieseldorff makes reference to the "thrones" in his publications from the years 1926 and 1928, where he states the following: "...I have found a series of broken idols in the excavation in a pyramid in Chajcar, to the east of San Pedro Carchá, Alta Verapaz. Each idol is seated on a ceramic box in the form of a throne or altar and on the four sides there appear reliefs and hieroglyphs on the

feet, the ones on the left side referring to the end of an era and the ones on the right to the new era..." We will deal with the theme of these artifacts below.

Figure 14. Box 96-9 "Throne L, The Acrobat".