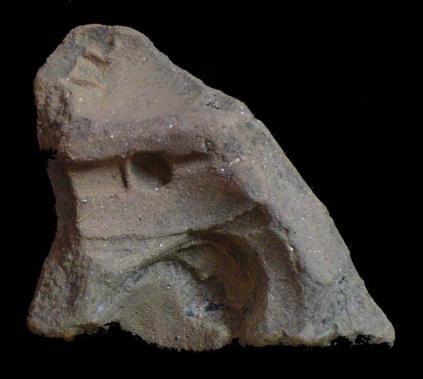

Figure 8. 96-3 Flat Faces.

Figure 9. 96-4 Marine Motifs.

Figure 10. 96-5 Corn God Headdress.

Figure 11. 96-6 Volutes.

Figure 12. 96-7 Feminine face.

Figure 13. 96-8 "Throne A".

Erwin P. Dieseldorff makes reference to the "thrones" in his publications from the years 1926 and 1928, where he states the following: "...I have found a series of broken idols in the excavation in a pyramid in Chajcar, to the east of San Pedro Carchá, Alta Verapaz. Each idol is seated on a ceramic box in the form of a throne or altar and on the four sides there appear reliefs and hieroglyphs on the

feet, the ones on the left side referring to the end of an era and the ones on the right to the new era..." We will deal with the theme of these artifacts below.

Figure 14. Box 96-9 "Throne L, The Acrobat".