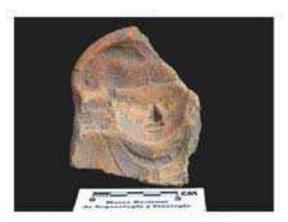

Figure 8. 96-3 Flat Faces.

Figure 9. 96-4 Marine Motifs.

Figure 10. 96-5 Corn God Headdress.

Figure 11. 96-6 Volutes.

Figure 12. 96-7 Feminine face.

Figure 13. 96-8 "Throne A".

Erwin P. Dieseldorff makes reference to the "thrones" in his publications from the years 1926 and 1928, where he states the following: "...I have found a series of broken idols in the excavation in a pyramid in Chajcar, to the east of San Pedro Carchá, Alta Verapaz. Each idol is seated on a ceramic box in the form of a throne or altar and on the four sides there appear reliefs and hieroglyphs on the

feet, the ones on the left side referring to the end of an era and the ones on the right to the new era..." We will deal with the theme of these artifacts below.

Figure 14. Box 96-9 "Throne L, The Acrobat".