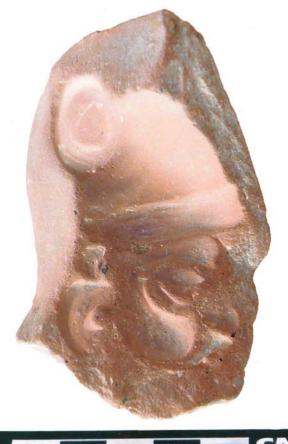

Figure 8. 96-3 Flat Faces.

Figure 9. 96-4 Marine Motifs.

Figure 10. 96-5 Corn God Headdress.

Figure 11. 96-6 Volutes.

Figure 12. 96-7 Feminine face.

Figure 13. 96-8 "Throne A".

Erwin P. Dieseldorff makes reference to the "thrones" in his publications from the years 1926 and 1928, where he states the following: "...I have found a series of broken idols in the excavation in a pyramid in Chajcar, to the east of San Pedro Carchá, Alta Verapaz. Each idol is seated on a ceramic box in the form of a throne or altar and on the four sides there appear reliefs and hieroglyphs on the