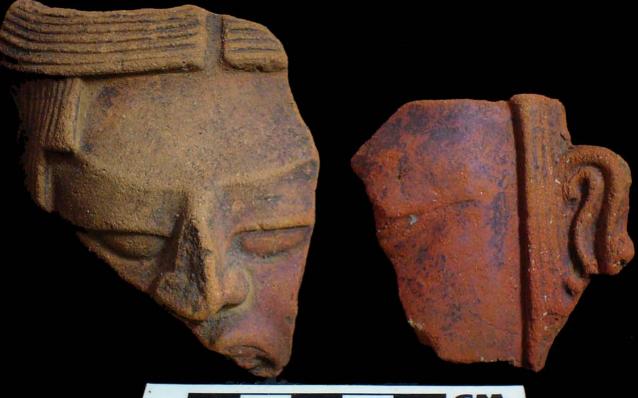

Figure 8. 96-3 Flat Faces.

Figure 9. 96-4 Marine Motifs.

Figure 10. 96-5 Corn God Headdress.

Figure 11. 96-6 Volutes.

Figure 12. 96-7 Feminine face.

Figure 13. 96-8 "Throne A".

Erwin P. Dieseldorff makes reference to the "thrones" in his publications from the years 1926 and 1928, where he states the following: "...I have found a series of broken idols in the excavation in a pyramid in Chajcar, to the east of San Pedro Carchá, Alta Verapaz. Each idol is seated on a ceramic box in the form of a throne or altar and on the four sides there appear reliefs and hieroglyphs on the

Figure 16. 96-11 Mold.

Figure 18. 96-11 Mold 2.

Figure 15. 96-10 Serpent Head.

Figure 17. Digital positive of the previous mold.

Figure 19. Digital positive of Mold 2.

The publicity company "Imagination" used a sophisticated graphic arts technique to reproduce positives from the molds in a digital format, as an alternative to the intrusive process of making reproductions with some sort of resin or plaster. I consider that the most important contribution, after the documentation of the sample, is having been able to combine graphic arts techniques so that with them we can preserve the cultural patrimony of the Guatemalans. The process, in general terms, can be explained in the following manner: the formats of the digital photographs that were taken of each mold were adjusted, and then a light inversion filter was applied to them, which as a result made it so that the parts that received less illumination during the exposure stood out upon making these contrasts with the filters, in this way producing a positive image. Once the image is ready another filter is applied, with which the color that the piece could have had at its final firing is reestablished. In this way we assure that we have a faithful copy of the mold, and we save ourselves the time the drying and smoothing process of the plaster takes.