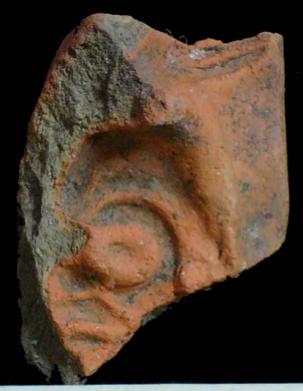

Figure 7. 96-2 Tlaloc Headdress.

The case of <u>Figure 6</u> is very peculiar, since 58 pieces associated with these characters could be found, especially the lower extremities. The Tlaloc headdresses, represented as observed in <u>Figure 7</u>, form part of the figurines that are situated seated on "thrones" and are presented in a variety of sizes.