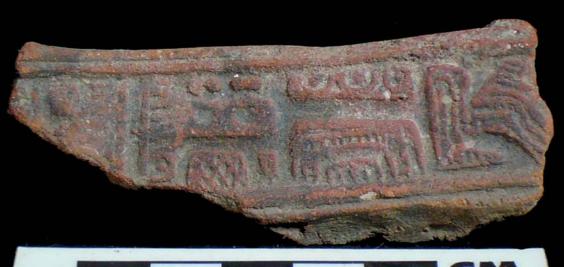

Figure 8. 96-3 Flat Faces.

Figure 9. 96-4 Marine Motifs.

Figure 10. 96-5 Corn God Headdress.

Figure 11. 96-6 Volutes.

Figure 12. 96-7 Feminine face.

Figure 13. 96-8 "Throne A".

Erwin P. Dieseldorff makes reference to the "thrones" in his publications from the years 1926 and 1928, where he states the following: "...I have found a series of broken idols in the excavation in a pyramid in Chajcar, to the east of San Pedro Carchá, Alta Verapaz. Each idol is seated on a ceramic box in the form of a throne or altar and on the four sides there appear reliefs and hieroglyphs on the

feet, the ones on the left side referring to the end of an era and the ones on the right to the new era..." We will deal with the theme of these artifacts below.

Figure 14. Box 96-9 "Throne L, The Acrobat".