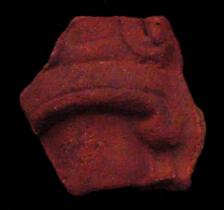

Figure 7. 96-2 Tlaloc Headdress.

The case of <u>Figure 6</u> is very peculiar, since 58 pieces associated with these characters could be found, especially the lower extremities. The Tlaloc headdresses, represented as observed in <u>Figure 7</u>, form part of the figurines that are situated seated on "thrones" and are presented in a variety of sizes.