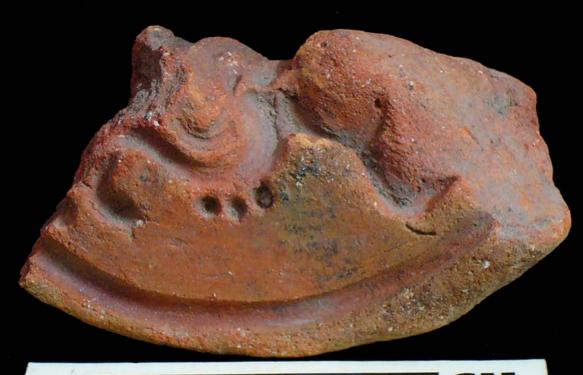

Figure 8. 96-3 Flat Faces.

Figure 9. 96-4 Marine Motifs.

Figure 10. 96-5 Corn God Headdress.

Figure 11. 96-6 Volutes.

Figure 12. 96-7 Feminine face.

Figure 13. 96-8 "Throne A".

Erwin P. Dieseldorff makes reference to the "thrones" in his publications from the years 1926 and 1928, where he states the following: "...I have found a series of broken idols in the excavation in a pyramid in Chajcar, to the east of San Pedro Carchá, Alta Verapaz. Each idol is seated on a ceramic box in the form of a throne or altar and on the four sides there appear reliefs and hieroglyphs on the

feet, the ones on the left side referring to the end of an era and the ones on the right to the new era..." We will deal with the theme of these artifacts below.

Figure 14. Box 96-9 "Throne L, The Acrobat".

In general the thrones are grouped into five categories: 1) of enthronement (<u>Figure 13</u>), 2) of warriors (<u>Figure 47</u>), 3) speech or gift (<u>Figure 48</u>), 4) Acrobat Corn God (<u>Figure 14</u>), and 5) miscellaneous (<u>Figure 49</u>).