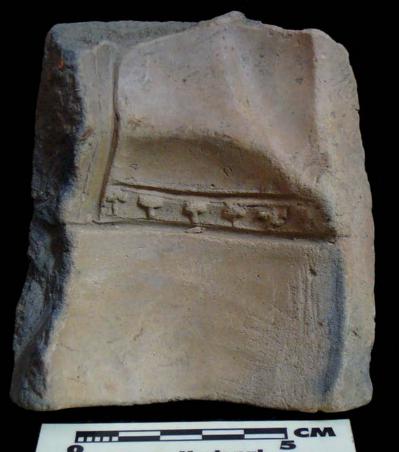

The process undertaken with these pieces consists in classifying them by theme or iconic traits, after having been washed, consolidated or restored (Figure 2, Figure 3, Figure 4 and Figure 5), photographed, labeled, and lastly, stored. With the collaboration of Mr. Rodolfo Yaquián and Rosa María Godínez, B.A., a total of 8 pieces were restored and were treated for the following conditions: a) previous restorations that contributed to a poor state, b) newspaper stuck with shoemaker's type glue, c) breaks or fissures and, d) insect invasion.

Figure 2. Piece before restoration.

Figure 3. Piece after restoration.

Figure 4. Restoration of a sherd.

Figure 5. Restoration of a mold.

Presently the sample is housed in 11 drawers, for this reason I present below a very general table of those contents.