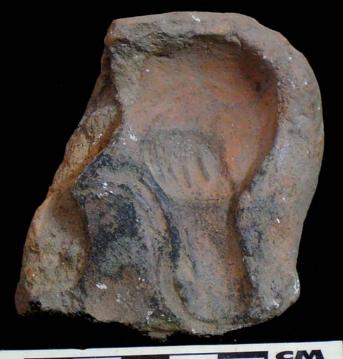

| Drawer | Type of Objects                                                                          |
|--------|------------------------------------------------------------------------------------------|
| 96-1   | Part of headdresses, shields, cylinders, spheres, very simple                            |
|        | figurines, ear spools and general paraphernalia (Figure 6).                              |
| 96-2   | "Tlaloc" type headdresses ( <u>Figure 7</u> ).                                           |
| 96-3   | Parts of flat faces and serpent maxillae (Figure 8).                                     |
| 96-4   | Marine motifs and "pop" designs (Figure 9).                                              |
| 96-5   | Design in "x" form, possibly the "San Andrés Cross". Representations                     |
|        | of corn and cocoa; associated figurines ( <u>Figure 10</u> ).                            |
| 96-6   | Geometric designs, parts of serpents and whistle mouthpieces (Figure                     |
|        | <u>11</u> ).                                                                             |
| 96-7   | Human faces with very well defined features, some with "lk" tooth                        |
|        | ( <u>Figure 12</u> ).                                                                    |
| 96-8   | Type A Throne with associated characters (Figure 13).                                    |
| 96-9   | Thrones: Type B through L. Associated character and Supports with                        |
|        | glyphs ( <u>Figure 14</u> ).                                                             |
| 96-10  | Miscellaneous, headdress parts and incised sherds (Figure 15).                           |
| 96-11  | Molds ( <u>Figure 16</u> , <u>Figure 17</u> , <u>Figure 18</u> , and <u>Figure 19</u> ). |

Figure 7. 96-2 Tlaloc Headdress.

The case of <u>Figure 6</u> is very peculiar, since 58 pieces associated with these characters could be found, especially the lower extremities. The Tlaloc headdresses, represented as observed in <u>Figure 7</u>, form part of the figurines that are situated seated on "thrones" and are presented in a variety of sizes.