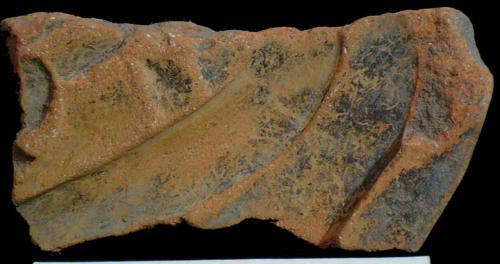

| Drawer | Type of Objects                                                                          |
|--------|------------------------------------------------------------------------------------------|
| 96-1   | Part of headdresses, shields, cylinders, spheres, very simple                            |
|        | figurines, ear spools and general paraphernalia (Figure 6).                              |
| 96-2   | "Tlaloc" type headdresses ( <u>Figure 7</u> ).                                           |
| 96-3   | Parts of flat faces and serpent maxillae (Figure 8).                                     |
| 96-4   | Marine motifs and "pop" designs (Figure 9).                                              |
| 96-5   | Design in "x" form, possibly the "San Andrés Cross". Representations                     |
|        | of corn and cocoa; associated figurines ( <u>Figure 10</u> ).                            |
| 96-6   | Geometric designs, parts of serpents and whistle mouthpieces (Figure                     |
|        | <u>11</u> ).                                                                             |
| 96-7   | Human faces with very well defined features, some with "lk" tooth                        |
|        | ( <u>Figure 12</u> ).                                                                    |
| 96-8   | Type A Throne with associated characters (Figure 13).                                    |
| 96-9   | Thrones: Type B through L. Associated character and Supports with                        |
|        | glyphs ( <u>Figure 14</u> ).                                                             |
| 96-10  | Miscellaneous, headdress parts and incised sherds (Figure 15).                           |
| 96-11  | Molds ( <u>Figure 16</u> , <u>Figure 17</u> , <u>Figure 18</u> , and <u>Figure 19</u> ). |

Figure 7. 96-2 Tlaloc Headdress.

The case of <u>Figure 6</u> is very peculiar, since 58 pieces associated with these characters could be found, especially the lower extremities. The Tlaloc headdresses, represented as observed in <u>Figure 7</u>, form part of the figurines that are situated seated on "thrones" and are presented in a variety of sizes.