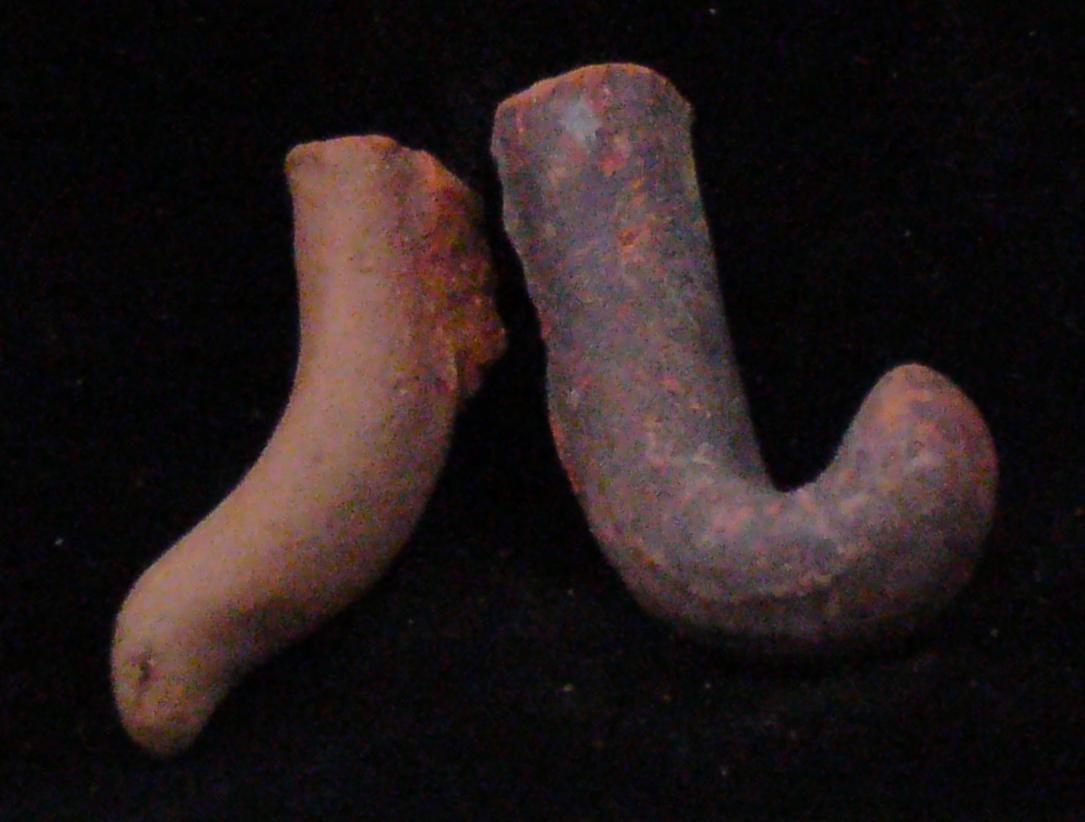

Figure 7. 96-2 Tlaloc Headdress.

The case of <u>Figure 6</u> is very peculiar, since 58 pieces associated with these characters could be found, especially the lower extremities. The Tlaloc headdresses, represented as observed in <u>Figure 7</u>, form part of the figurines that are situated seated on "thrones" and are presented in a variety of sizes.