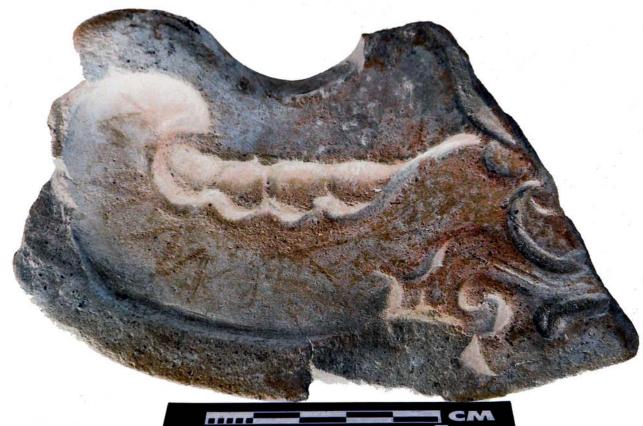

Figure 16. 96-11 Mold.

Figure 18. 96-11 Mold 2.

Figure 15. 96-10 Serpent Head.

Figure 17. Digital positive of the previous mold.

Figure 19. Digital positive of Mold 2.

The publicity company "Imagination" used a sophisticated graphic arts technique to reproduce positives from the molds in a digital format, as an alternative to the intrusive process of making reproductions with some sort of resin or plaster. I consider that the most important contribution, after the documentation of the sample, is having been able to combine graphic arts techniques so that with them we can preserve the cultural patrimony of the Guatemalans. The process, in general terms, can be explained in the following manner: the formats of the digital photographs that were taken of each mold were adjusted, and then a light inversion filter was applied to them, which as a result made it so that the parts that received less illumination during the exposure stood out upon making these contrasts with the filters, in this way producing a positive image. Once the image is ready another filter is applied, with which the color that the piece could have had at its final firing is reestablished. In this way we assure that we have a faithful copy of the mold, and we save ourselves the time the drying and smoothing process of the plaster takes.