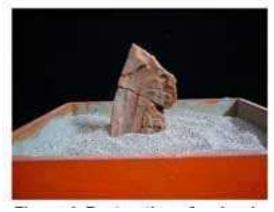

The process undertaken with these pieces consists in classifying them by theme or iconic traits, after having been washed, consolidated or restored (Figure 2, Figure 3, Figure 4 and Figure 5), photographed, labeled, and lastly, stored. With the collaboration of Mr. Rodolfo Yaquián and Rosa María Godínez, B.A., a total of 8 pieces were restored and were treated for the following conditions: a) previous restorations that contributed to a poor state, b) newspaper stuck with shoemaker's type glue, c) breaks or fissures and, d) insect invasion.

Figure 2. Piece before restoration.

Figure 3. Piece after restoration.

Figure 4. Restoration of a sherd.

Figure 5. Restoration of a mold.

Presently the sample is housed in 11 drawers, for this reason I present below a very general table of those contents.