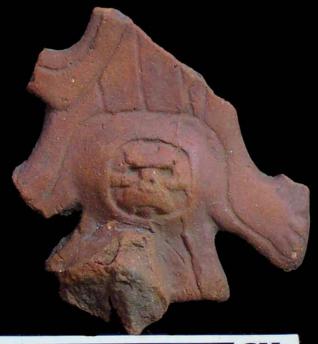

| Drawer | Type of Objects                                                                          |
|--------|------------------------------------------------------------------------------------------|
| 96-1   | Part of headdresses, shields, cylinders, spheres, very simple                            |
|        | figurines, ear spools and general paraphernalia (Figure 6).                              |
| 96-2   | "Tlaloc" type headdresses ( <u>Figure 7</u> ).                                           |
| 96-3   | Parts of flat faces and serpent maxillae (Figure 8).                                     |
| 96-4   | Marine motifs and "pop" designs (Figure 9).                                              |
| 96-5   | Design in "x" form, possibly the "San Andrés Cross". Representations                     |
|        | of corn and cocoa; associated figurines ( <u>Figure 10</u> ).                            |
| 96-6   | Geometric designs, parts of serpents and whistle mouthpieces (Figure                     |
|        | <u>11</u> ).                                                                             |
| 96-7   | Human faces with very well defined features, some with "lk" tooth                        |
|        | ( <u>Figure 12</u> ).                                                                    |
| 96-8   | Type A Throne with associated characters (Figure 13).                                    |
| 96-9   | Thrones: Type B through L. Associated character and Supports with                        |
|        | glyphs ( <u>Figure 14</u> ).                                                             |
| 96-10  | Miscellaneous, headdress parts and incised sherds (Figure 15).                           |
| 96-11  | Molds ( <u>Figure 16</u> , <u>Figure 17</u> , <u>Figure 18</u> , and <u>Figure 19</u> ). |

Figure 8. 96-3 Flat Faces.

Figure 9. 96-4 Marine Motifs.

Figure 10. 96-5 Corn God Headdress.

Figure 11. 96-6 Volutes.

Figure 12. 96-7 Feminine face.

Figure 13. 96-8 "Throne A".

Erwin P. Dieseldorff makes reference to the "thrones" in his publications from the years 1926 and 1928, where he states the following: "...I have found a series of broken idols in the excavation in a pyramid in Chajcar, to the east of San Pedro Carchá, Alta Verapaz. Each idol is seated on a ceramic box in the form of a throne or altar and on the four sides there appear reliefs and hieroglyphs on the