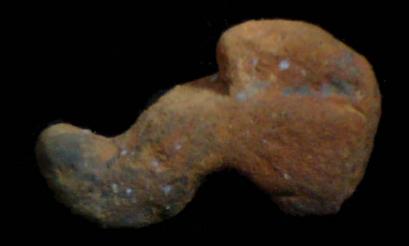

Figure 7. 96-2 Tlaloc Headdress.

The case of <u>Figure 6</u> is very peculiar, since 58 pieces associated with these characters could be found, especially the lower extremities. The Tlaloc headdresses, represented as observed in <u>Figure 7</u>, form part of the figurines that are situated seated on "thrones" and are presented in a variety of sizes.

Figure 8. 96-3 Flat Faces.

Figure 9. 96-4 Marine Motifs.

Figure 10. 96-5 Corn God Headdress.

Figure 11. 96-6 Volutes.

Figure 12. 96-7 Feminine face.

Figure 13. 96-8 "Throne A".

Erwin P. Dieseldorff makes reference to the "thrones" in his publications from the years 1926 and 1928, where he states the following: "...I have found a series of broken idols in the excavation in a pyramid in Chajcar, to the east of San Pedro Carchá, Alta Verapaz. Each idol is seated on a ceramic box in the form of a throne or altar and on the four sides there appear reliefs and hieroglyphs on the