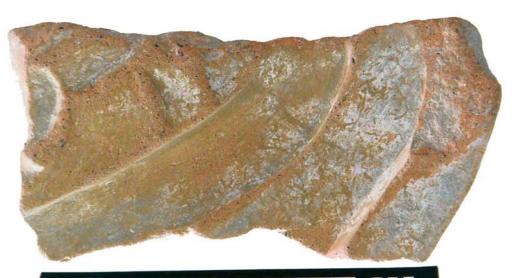

Figure 8. 96-3 Flat Faces.

Figure 9. 96-4 Marine Motifs.

Figure 10. 96-5 Corn God Headdress.

Figure 11. 96-6 Volutes.

Figure 12. 96-7 Feminine face.

Figure 13. 96-8 "Throne A".

Erwin P. Dieseldorff makes reference to the "thrones" in his publications from the years 1926 and 1928, where he states the following: "...I have found a series of broken idols in the excavation in a pyramid in Chajcar, to the east of San Pedro Carchá, Alta Verapaz. Each idol is seated on a ceramic box in the form of a throne or altar and on the four sides there appear reliefs and hieroglyphs on the

In general the thrones are grouped into five categories: 1) of enthronement (<u>Figure 13</u>), 2) of warriors (<u>Figure 47</u>), 3) speech or gift (<u>Figure 48</u>), 4) Acrobat Corn God (<u>Figure 14</u>), and 5) miscellaneous (<u>Figure 49</u>).