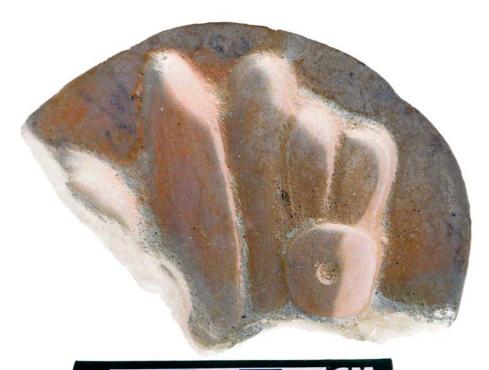

| Drawer | Type of Objects                                                                          |
|--------|------------------------------------------------------------------------------------------|
| 96-1   | Part of headdresses, shields, cylinders, spheres, very simple                            |
|        | figurines, ear spools and general paraphernalia (Figure 6).                              |
| 96-2   | "Tlaloc" type headdresses ( <u>Figure 7</u> ).                                           |
| 96-3   | Parts of flat faces and serpent maxillae (Figure 8).                                     |
| 96-4   | Marine motifs and "pop" designs (Figure 9).                                              |
| 96-5   | Design in "x" form, possibly the "San Andrés Cross". Representations                     |
|        | of corn and cocoa; associated figurines ( <u>Figure 10</u> ).                            |
| 96-6   | Geometric designs, parts of serpents and whistle mouthpieces (Figure                     |
|        | <u>11</u> ).                                                                             |
| 96-7   | Human faces with very well defined features, some with "lk" tooth                        |
|        | ( <u>Figure 12</u> ).                                                                    |
| 96-8   | Type A Throne with associated characters (Figure 13).                                    |
| 96-9   | Thrones: Type B through L. Associated character and Supports with                        |
|        | glyphs ( <u>Figure 14</u> ).                                                             |
| 96-10  | Miscellaneous, headdress parts and incised sherds (Figure 15).                           |
| 96-11  | Molds ( <u>Figure 16</u> , <u>Figure 17</u> , <u>Figure 18</u> , and <u>Figure 19</u> ). |

Figure 8. 96-3 Flat Faces.

Figure 9. 96-4 Marine Motifs.

Figure 10. 96-5 Corn God Headdress.

Figure 11. 96-6 Volutes.

Figure 12. 96-7 Feminine face.

Figure 13. 96-8 "Throne A".

Erwin P. Dieseldorff makes reference to the "thrones" in his publications from the years 1926 and 1928, where he states the following: "...I have found a series of broken idols in the excavation in a pyramid in Chajcar, to the east of San Pedro Carchá, Alta Verapaz. Each idol is seated on a ceramic box in the form of a throne or altar and on the four sides there appear reliefs and hieroglyphs on the

feet, the ones on the left side referring to the end of an era and the ones on the right to the new era..." We will deal with the theme of these artifacts below.

Figure 14. Box 96-9 "Throne L, The Acrobat".