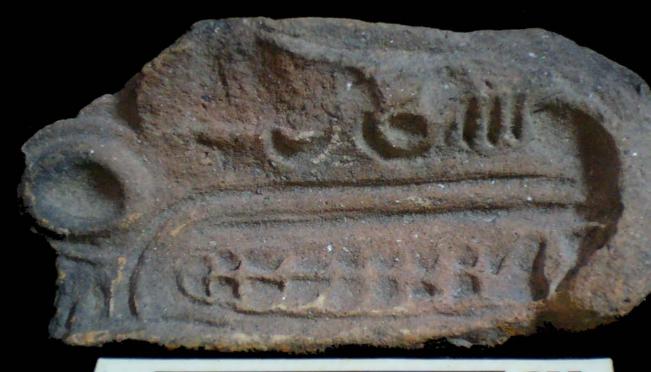

Figure 8. 96-3 Flat Faces.

Figure 9. 96-4 Marine Motifs.

Figure 10. 96-5 Corn God Headdress.

Figure 11. 96-6 Volutes.

Figure 12. 96-7 Feminine face.

Figure 13. 96-8 "Throne A".

Erwin P. Dieseldorff makes reference to the "thrones" in his publications from the years 1926 and 1928, where he states the following: "...I have found a series of broken idols in the excavation in a pyramid in Chajcar, to the east of San Pedro Carchá, Alta Verapaz. Each idol is seated on a ceramic box in the form of a throne or altar and on the four sides there appear reliefs and hieroglyphs on the

feet, the ones on the left side referring to the end of an era and the ones on the right to the new era..." We will deal with the theme of these artifacts below.

Figure 14. Box 96-9 "Throne L, The Acrobat".