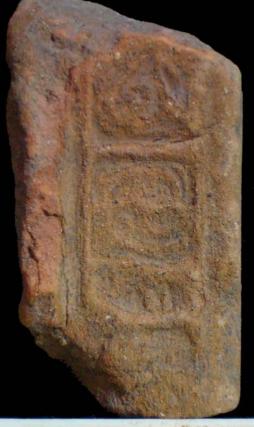

In the theme of the epigraphy, with the collaboration of Dr. Stephen Houston, the definition of the reading of some of the throne supports was achieved. Below is a table presenting the results.

| Support   | Readings by Dr. Stephen Houston                                    |
|-----------|--------------------------------------------------------------------|
| Design 1  | [4-na-?-?] Captive ( <u>Figure 20</u> ).                           |
| Design 2  | [tz'i-ba] ( <u>Figure 21</u> ).                                    |
| Design 3  | [ZAK-wo-jo/ma-10] ( <u>Figure 22</u> ).                            |
| Design 4  | I516 Patrón (Lord) of Cobán? o Cobah? (Figure 23), Looks like Xo 3 |
|           | to me.                                                             |
| Design 5  | [yi-ch'a-k'a-/HIX/?-ni] (Figure 24).                               |
| Design 6  | [tza?/ya-na-bi-IL/ZAC-CHUVEEW] = name, its sculpture, white        |
|           | monkey ( <u>Figure 25</u> ).                                       |
| Design 7  | 10 IMIX, 19 YAXKIN ( <u>Figure 26</u> ).                           |
| Design 8  | AHAW-a-k'in-ju-di' = dedication ( <u>Figure 27</u> ).              |
| Design 9  | [i-?] ( <u>Figure 28</u> ).                                        |
| Design 10 | [8-B'AAH/K'AN-?/TE'?] ( <u>Figure 29</u> ).                        |
| Design 11 | 2[ma-xi] maax = spider monkey ( <u>Figure 30</u> ).                |
| Design 12 | 3[AJAW-wa] ajaw = king ( <u>Figure 31</u> ).                       |
| Design 13 | Primary Standard Sequence, dedication "His Sculpture" [yu-?]       |
|           | ( <u>Figure 32</u> ).                                              |

Figure 30. Design 11.

Figure 27. Design 8.

Figure 29. Design 10.

Figure 31. Design 12.

Figure 32. Design 13.