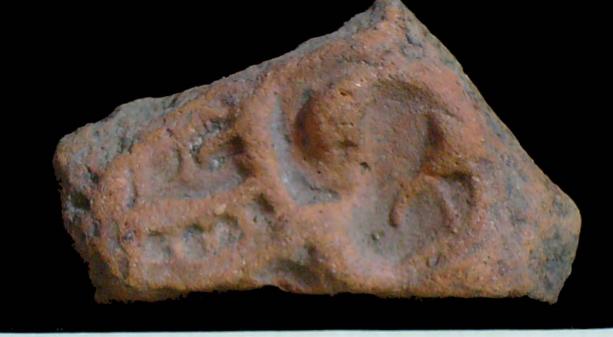

Figure 7. 96-2 Tlaloc Headdress.

The case of <u>Figure 6</u> is very peculiar, since 58 pieces associated with these characters could be found, especially the lower extremities. The Tlaloc headdresses, represented as observed in <u>Figure 7</u>, form part of the figurines that are situated seated on "thrones" and are presented in a variety of sizes.