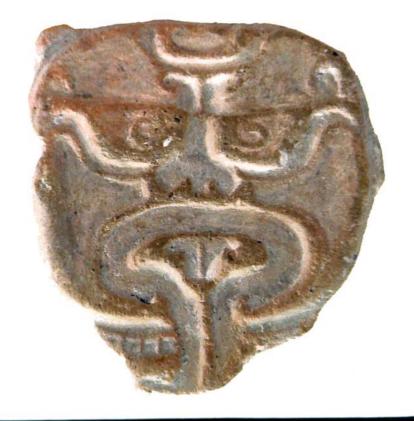

Figure 8. 96-3 Flat Faces.

Figure 9. 96-4 Marine Motifs.

Figure 10. 96-5 Corn God Headdress.

Figure 11. 96-6 Volutes.

Figure 12. 96-7 Feminine face.

Figure 13. 96-8 "Throne A".

Erwin P. Dieseldorff makes reference to the "thrones" in his publications from the years 1926 and 1928, where he states the following: "...I have found a series of broken idols in the excavation in a pyramid in Chajcar, to the east of San Pedro Carchá, Alta Verapaz. Each idol is seated on a ceramic box in the form of a throne or altar and on the four sides there appear reliefs and hieroglyphs on the

feet, the ones on the left side referring to the end of an era and the ones on the right to the new era..." We will deal with the theme of these artifacts below.

Figure 14. Box 96-9 "Throne L, The Acrobat".

In general the thrones are grouped into five categories: 1) of enthronement (<u>Figure 13</u>), 2) of warriors (<u>Figure 47</u>), 3) speech or gift (<u>Figure 48</u>), 4) Acrobat Corn God (<u>Figure 14</u>), and 5) miscellaneous (<u>Figure 49</u>).