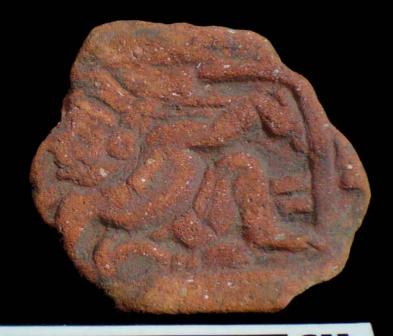

In general the thrones are grouped into five categories: 1) of enthronement (<u>Figure 13</u>), 2) of warriors (<u>Figure 47</u>), 3) speech or gift (<u>Figure 48</u>), 4) Acrobat Corn God (<u>Figure 14</u>), and 5) miscellaneous (<u>Figure 49</u>).

Figure 47. Warrior scene.

Figure 48. Scene of Discourse or Gift; the character holds a bleeding head in his hand.

Figure 49. Miscellaneous scene.