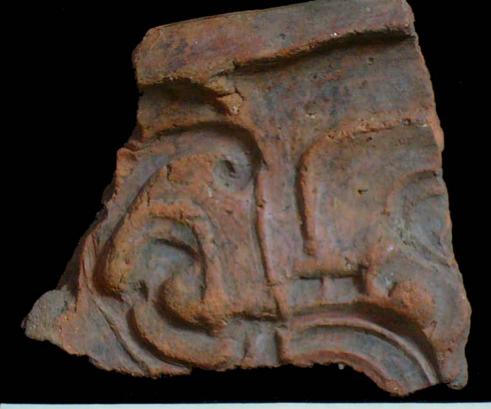

| Drawer | Type of Objects                                                                          |
|--------|------------------------------------------------------------------------------------------|
| 96-1   | Part of headdresses, shields, cylinders, spheres, very simple                            |
|        | figurines, ear spools and general paraphernalia (Figure 6).                              |
| 96-2   | "Tlaloc" type headdresses ( <u>Figure 7</u> ).                                           |
| 96-3   | Parts of flat faces and serpent maxillae (Figure 8).                                     |
| 96-4   | Marine motifs and "pop" designs (Figure 9).                                              |
| 96-5   | Design in "x" form, possibly the "San Andrés Cross". Representations                     |
|        | of corn and cocoa; associated figurines ( <u>Figure 10</u> ).                            |
| 96-6   | Geometric designs, parts of serpents and whistle mouthpieces (Figure                     |
|        | <u>11</u> ).                                                                             |
| 96-7   | Human faces with very well defined features, some with "lk" tooth                        |
|        | ( <u>Figure 12</u> ).                                                                    |
| 96-8   | Type A Throne with associated characters (Figure 13).                                    |
| 96-9   | Thrones: Type B through L. Associated character and Supports with                        |
|        | glyphs ( <u>Figure 14</u> ).                                                             |
| 96-10  | Miscellaneous, headdress parts and incised sherds (Figure 15).                           |
| 96-11  | Molds ( <u>Figure 16</u> , <u>Figure 17</u> , <u>Figure 18</u> , and <u>Figure 19</u> ). |

Figure 8. 96-3 Flat Faces.

Figure 9. 96-4 Marine Motifs.

Figure 10. 96-5 Corn God Headdress.

Figure 11. 96-6 Volutes.

Figure 12. 96-7 Feminine face.

Figure 13. 96-8 "Throne A".

Erwin P. Dieseldorff makes reference to the "thrones" in his publications from the years 1926 and 1928, where he states the following: "...I have found a series of broken idols in the excavation in a pyramid in Chajcar, to the east of San Pedro Carchá, Alta Verapaz. Each idol is seated on a ceramic box in the form of a throne or altar and on the four sides there appear reliefs and hieroglyphs on the