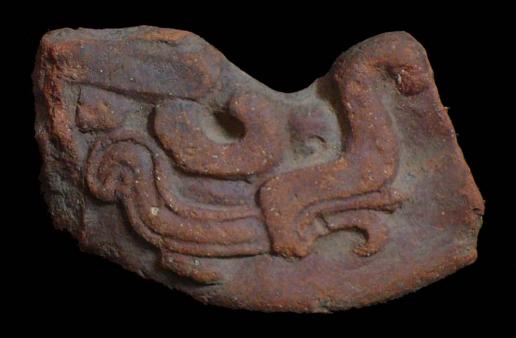

Figure 8. 96-3 Flat Faces.

Figure 9. 96-4 Marine Motifs.

Figure 10. 96-5 Corn God Headdress.

Figure 11. 96-6 Volutes.

Figure 12. 96-7 Feminine face.

Figure 13. 96-8 "Throne A".

Erwin P. Dieseldorff makes reference to the "thrones" in his publications from the years 1926 and 1928, where he states the following: "...I have found a series of broken idols in the excavation in a pyramid in Chajcar, to the east of San Pedro Carchá, Alta Verapaz. Each idol is seated on a ceramic box in the form of a throne or altar and on the four sides there appear reliefs and hieroglyphs on the

feet, the ones on the left side referring to the end of an era and the ones on the right to the new era..." We will deal with the theme of these artifacts below.

Figure 14. Box 96-9 "Throne L, The Acrobat".