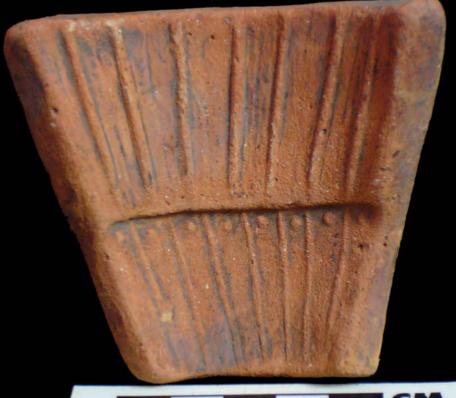

Figure 8. 96-3 Flat Faces.

Figure 9. 96-4 Marine Motifs.

Figure 10. 96-5 Corn God Headdress.

Figure 11. 96-6 Volutes.

Figure 12. 96-7 Feminine face.

Figure 13. 96-8 "Throne A".

Erwin P. Dieseldorff makes reference to the "thrones" in his publications from the years 1926 and 1928, where he states the following: "...I have found a series of broken idols in the excavation in a pyramid in Chajcar, to the east of San Pedro Carchá, Alta Verapaz. Each idol is seated on a ceramic box in the form of a throne or altar and on the four sides there appear reliefs and hieroglyphs on the