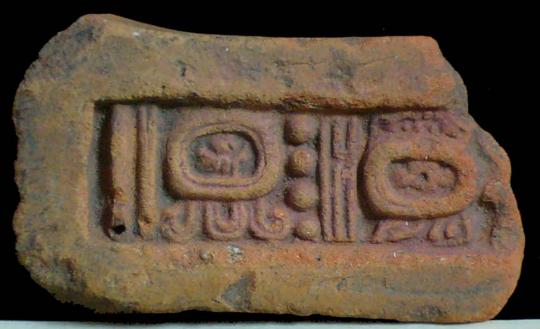

In the theme of the epigraphy, with the collaboration of Dr. Stephen Houston, the definition of the reading of some of the throne supports was achieved. Below is a table presenting the results.

| Support   | Readings by Dr. Stephen Houston                                    |
|-----------|--------------------------------------------------------------------|
| Design 1  | [4-na-?-?] Captive ( <u>Figure 20</u> ).                           |
| Design 2  | [tz'i-ba] ( <u>Figure 21</u> ).                                    |
| Design 3  | [ZAK-wo-jo/ma-10] ( <u>Figure 22</u> ).                            |
| Design 4  | I516 Patrón (Lord) of Cobán? o Cobah? (Figure 23), Looks like Xo 3 |
|           | to me.                                                             |
| Design 5  | [yi-ch'a-k'a-/HIX/?-ni] (Figure 24).                               |
| Design 6  | [tza?/ya-na-bi-IL/ZAC-CHUVEEW] = name, its sculpture, white        |
|           | monkey ( <u>Figure 25</u> ).                                       |
| Design 7  | 10 IMIX, 19 YAXKIN ( <u>Figure 26</u> ).                           |
| Design 8  | AHAW-a-k'in-ju-di' = dedication ( <u>Figure 27</u> ).              |
| Design 9  | [i-?] ( <u>Figure 28</u> ).                                        |
| Design 10 | [8-B'AAH/K'AN-?/TE'?] ( <u>Figure 29</u> ).                        |
| Design 11 | 2[ma-xi] maax = spider monkey ( <u>Figure 30</u> ).                |
| Design 12 | 3[AJAW-wa] ajaw = king ( <u>Figure 31</u> ).                       |
| Design 13 | Primary Standard Sequence, dedication "His Sculpture" [yu-?]       |
|           | ( <u>Figure 32</u> ).                                              |

Figure 20. Design 1.

Figure 22. Design 3.

Figure 24. Design 5.

Figure 21. Design 2.

Figure 23. Design 4.

Figure 25. Design 6.

Figure 26. Design 7.

Figure 28. Design 9.