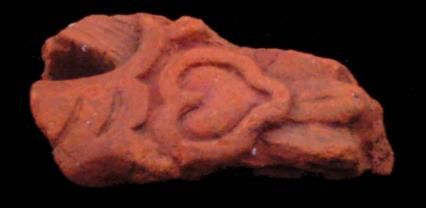

Figure 8. 96-3 Flat Faces.

Figure 9. 96-4 Marine Motifs.

Figure 10. 96-5 Corn God Headdress.

Figure 11. 96-6 Volutes.

Figure 12. 96-7 Feminine face.

Figure 13. 96-8 "Throne A".

Erwin P. Dieseldorff makes reference to the "thrones" in his publications from the years 1926 and 1928, where he states the following: "...I have found a series of broken idols in the excavation in a pyramid in Chajcar, to the east of San Pedro Carchá, Alta Verapaz. Each idol is seated on a ceramic box in the form of a throne or altar and on the four sides there appear reliefs and hieroglyphs on the

feet, the ones on the left side referring to the end of an era and the ones on the right to the new era..." We will deal with the theme of these artifacts below.

Figure 14. Box 96-9 "Throne L, The Acrobat".