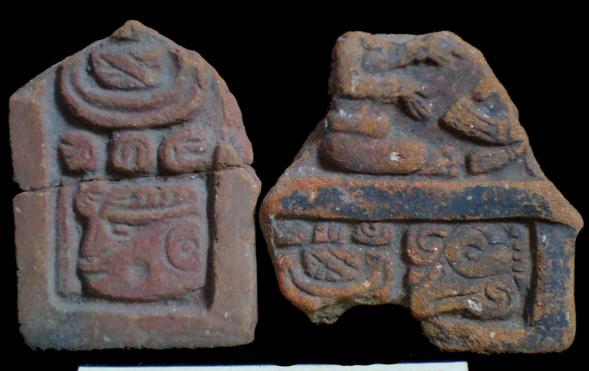

Figure 8. 96-3 Flat Faces.

Figure 9. 96-4 Marine Motifs.

Figure 10. 96-5 Corn God Headdress.

Figure 11. 96-6 Volutes.

Figure 12. 96-7 Feminine face.

Figure 13. 96-8 "Throne A".

Erwin P. Dieseldorff makes reference to the "thrones" in his publications from the years 1926 and 1928, where he states the following: "...I have found a series of broken idols in the excavation in a pyramid in Chajcar, to the east of San Pedro Carchá, Alta Verapaz. Each idol is seated on a ceramic box in the form of a throne or altar and on the four sides there appear reliefs and hieroglyphs on the

feet, the ones on the left side referring to the end of an era and the ones on the right to the new era..." We will deal with the theme of these artifacts below.

Figure 14. Box 96-9 "Throne L, The Acrobat".

In general the thrones are grouped into five categories: 1) of enthronement (<u>Figure 13</u>), 2) of warriors (<u>Figure 47</u>), 3) speech or gift (<u>Figure 48</u>), 4) Acrobat Corn God (<u>Figure 14</u>), and 5) miscellaneous (<u>Figure 49</u>).