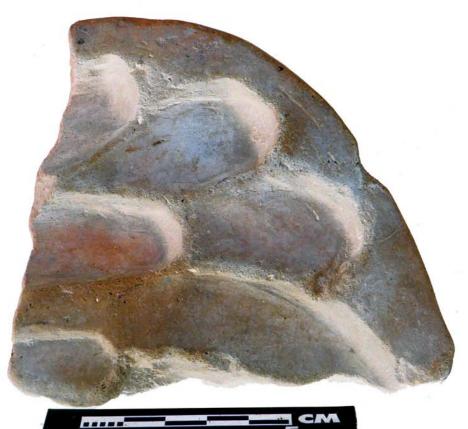

| Drawer | Type of Objects                                                                          |
|--------|------------------------------------------------------------------------------------------|
| 96-1   | Part of headdresses, shields, cylinders, spheres, very simple                            |
|        | figurines, ear spools and general paraphernalia (Figure 6).                              |
| 96-2   | "Tlaloc" type headdresses ( <u>Figure 7</u> ).                                           |
| 96-3   | Parts of flat faces and serpent maxillae (Figure 8).                                     |
| 96-4   | Marine motifs and "pop" designs (Figure 9).                                              |
| 96-5   | Design in "x" form, possibly the "San Andrés Cross". Representations                     |
|        | of corn and cocoa; associated figurines ( <u>Figure 10</u> ).                            |
| 96-6   | Geometric designs, parts of serpents and whistle mouthpieces (Figure                     |
|        | <u>11</u> ).                                                                             |
| 96-7   | Human faces with very well defined features, some with "lk" tooth                        |
|        | ( <u>Figure 12</u> ).                                                                    |
| 96-8   | Type A Throne with associated characters (Figure 13).                                    |
| 96-9   | Thrones: Type B through L. Associated character and Supports with                        |
|        | glyphs ( <u>Figure 14</u> ).                                                             |
| 96-10  | Miscellaneous, headdress parts and incised sherds (Figure 15).                           |
| 96-11  | Molds ( <u>Figure 16</u> , <u>Figure 17</u> , <u>Figure 18</u> , and <u>Figure 19</u> ). |

Figure 7. 96-2 Tlaloc Headdress.

The case of <u>Figure 6</u> is very peculiar, since 58 pieces associated with these characters could be found, especially the lower extremities. The Tlaloc headdresses, represented as observed in <u>Figure 7</u>, form part of the figurines that are situated seated on "thrones" and are presented in a variety of sizes.