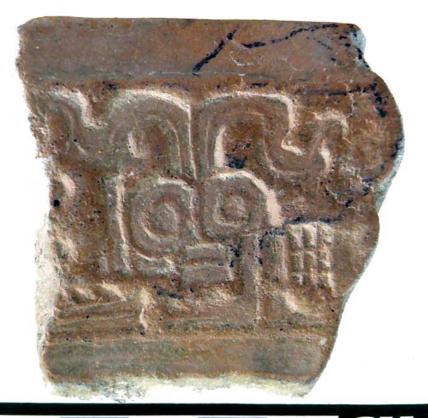

In the theme of the epigraphy, with the collaboration of Dr. Stephen Houston, the definition of the reading of some of the throne supports was achieved. Below is a table presenting the results.

| Support   | Readings by Dr. Stephen Houston                                    |
|-----------|--------------------------------------------------------------------|
| Design 1  | [4-na-?-?] Captive ( <u>Figure 20</u> ).                           |
| Design 2  | [tz'i-ba] ( <u>Figure 21</u> ).                                    |
| Design 3  | [ZAK-wo-jo/ma-10] ( <u>Figure 22</u> ).                            |
| Design 4  | I516 Patrón (Lord) of Cobán? o Cobah? (Figure 23), Looks like Xo 3 |
|           | to me.                                                             |
| Design 5  | [yi-ch'a-k'a-/HIX/?-ni] (Figure 24).                               |
| Design 6  | [tza?/ya-na-bi-IL/ZAC-CHUVEEW] = name, its sculpture, white        |
|           | monkey ( <u>Figure 25</u> ).                                       |
| Design 7  | 10 IMIX, 19 YAXKIN ( <u>Figure 26</u> ).                           |
| Design 8  | AHAW-a-k'in-ju-di' = dedication ( <u>Figure 27</u> ).              |
| Design 9  | [i-?] ( <u>Figure 28</u> ).                                        |
| Design 10 | [8-B'AAH/K'AN-?/TE'?] ( <u>Figure 29</u> ).                        |
| Design 11 | 2[ma-xi] maax = spider monkey ( <u>Figure 30</u> ).                |
| Design 12 | 3[AJAW-wa] ajaw = king ( <u>Figure 31</u> ).                       |
| Design 13 | Primary Standard Sequence, dedication "His Sculpture" [yu-?]       |
|           | ( <u>Figure 32</u> ).                                              |

Figure 20. Design 1.

Figure 22. Design 3.

Figure 24. Design 5.

Figure 21. Design 2.

Figure 23. Design 4.

Figure 25. Design 6.

Figure 26. Design 7.

Figure 28. Design 9.

Figure 30. Design 11.

Figure 27. Design 8.

Figure 29. Design 10.

Figure 31. Design 12.

Figure 32. Design 13.