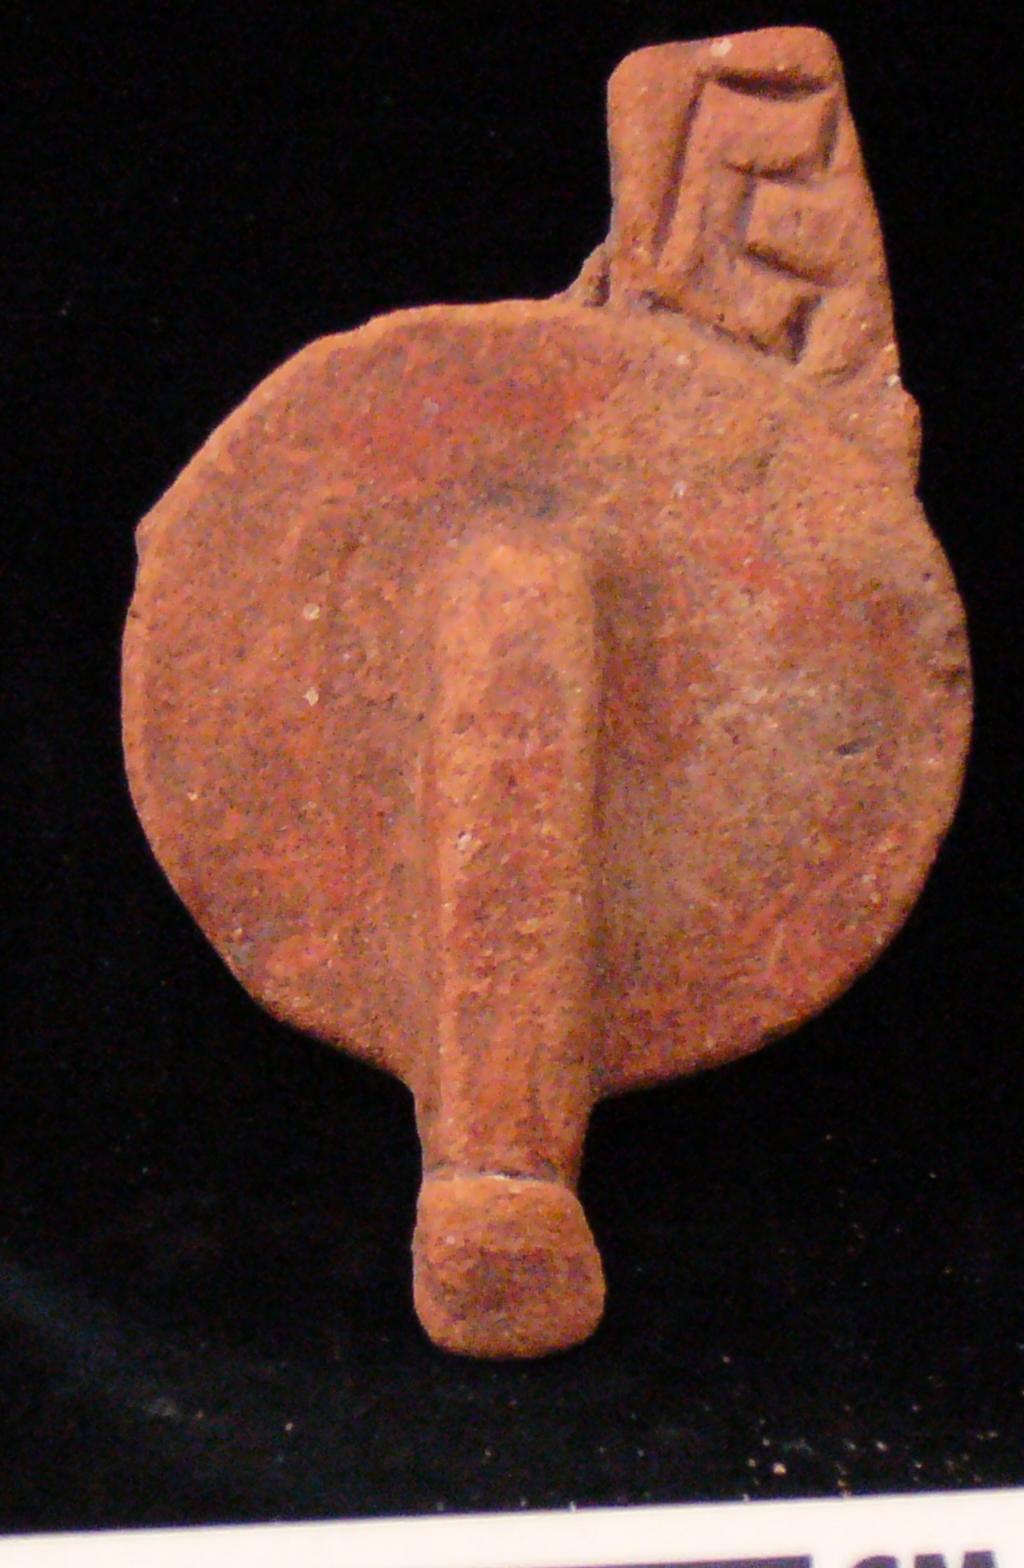

| Drawer | Type of Objects                                                                          |
|--------|------------------------------------------------------------------------------------------|
| 96-1   | Part of headdresses, shields, cylinders, spheres, very simple                            |
|        | figurines, ear spools and general paraphernalia (Figure 6).                              |
| 96-2   | "Tlaloc" type headdresses ( <u>Figure 7</u> ).                                           |
| 96-3   | Parts of flat faces and serpent maxillae (Figure 8).                                     |
| 96-4   | Marine motifs and "pop" designs (Figure 9).                                              |
| 96-5   | Design in "x" form, possibly the "San Andrés Cross". Representations                     |
|        | of corn and cocoa; associated figurines ( <u>Figure 10</u> ).                            |
| 96-6   | Geometric designs, parts of serpents and whistle mouthpieces (Figure                     |
|        | <u>11</u> ).                                                                             |
| 96-7   | Human faces with very well defined features, some with "lk" tooth                        |
|        | ( <u>Figure 12</u> ).                                                                    |
| 96-8   | Type A Throne with associated characters (Figure 13).                                    |
| 96-9   | Thrones: Type B through L. Associated character and Supports with                        |
|        | glyphs ( <u>Figure 14</u> ).                                                             |
| 96-10  | Miscellaneous, headdress parts and incised sherds (Figure 15).                           |
| 96-11  | Molds ( <u>Figure 16</u> , <u>Figure 17</u> , <u>Figure 18</u> , and <u>Figure 19</u> ). |