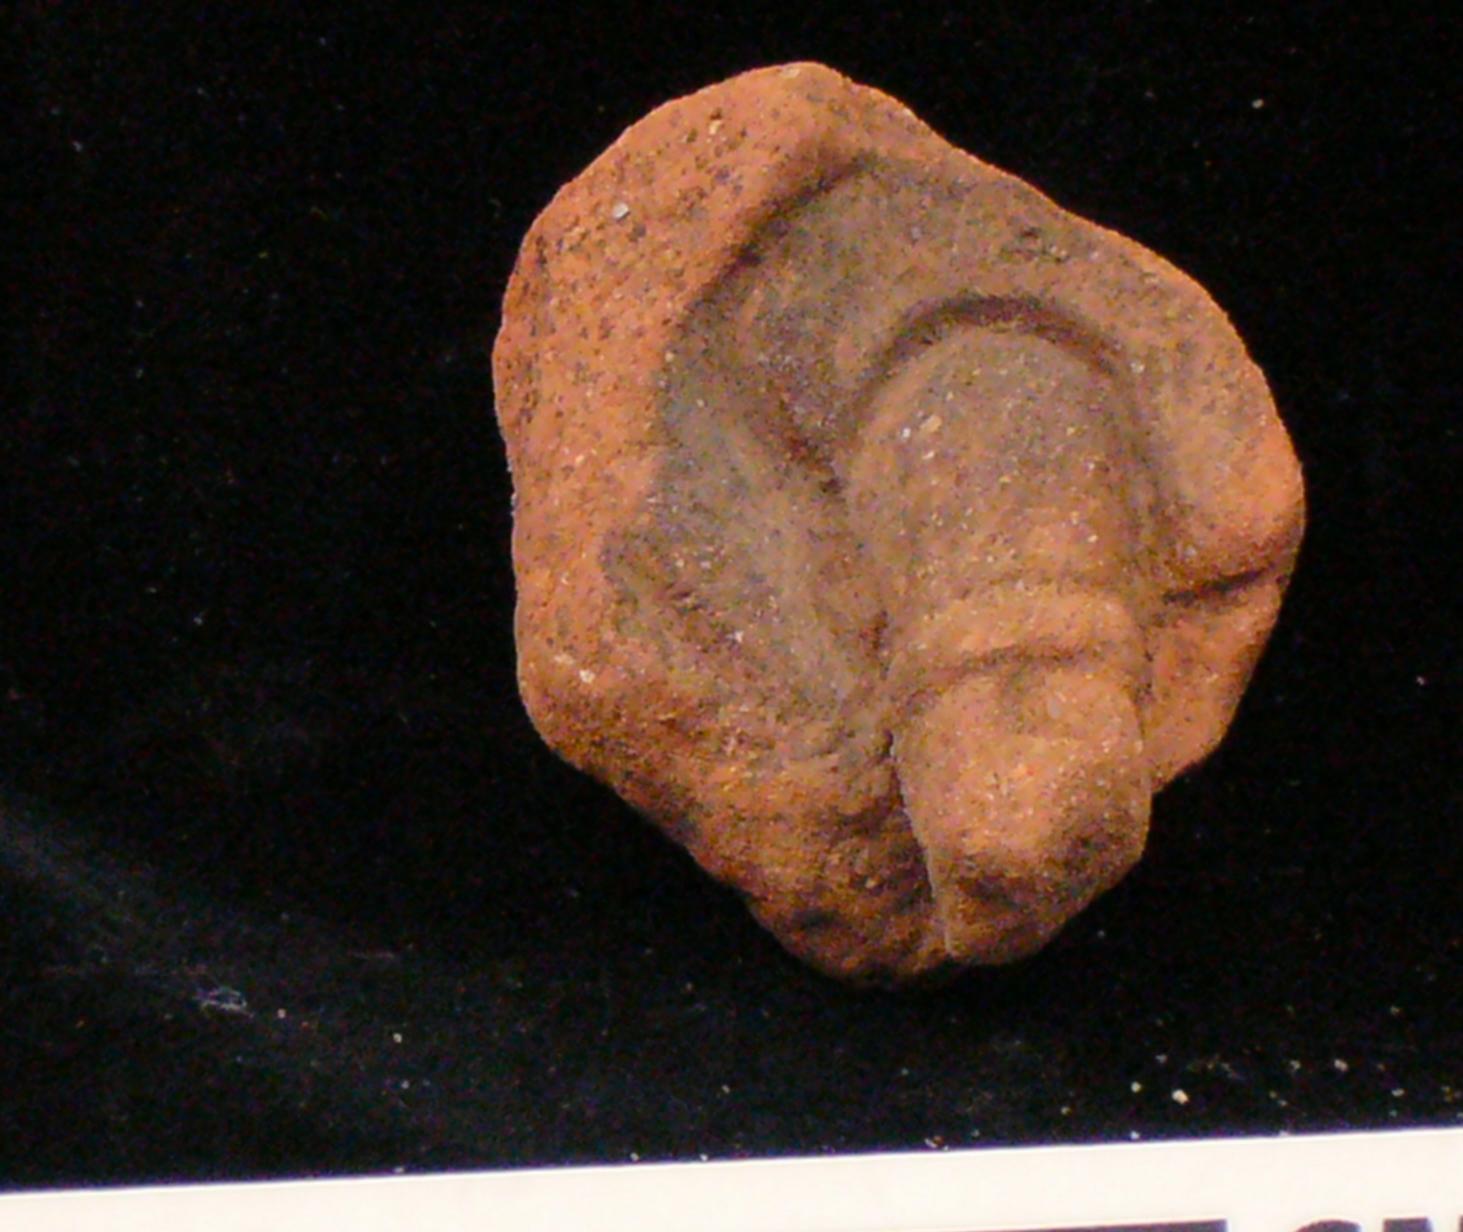

Figure 8. 96-3 Flat Faces.

Figure 9. 96-4 Marine Motifs.

Figure 10. 96-5 Corn God Headdress.

Figure 11. 96-6 Volutes.

Figure 12. 96-7 Feminine face.

Figure 13. 96-8 "Throne A".

Erwin P. Dieseldorff makes reference to the "thrones" in his publications from the years 1926 and 1928, where he states the following: "...I have found a series of broken idols in the excavation in a pyramid in Chajcar, to the east of San Pedro Carchá, Alta Verapaz. Each idol is seated on a ceramic box in the form of a throne or altar and on the four sides there appear reliefs and hieroglyphs on the