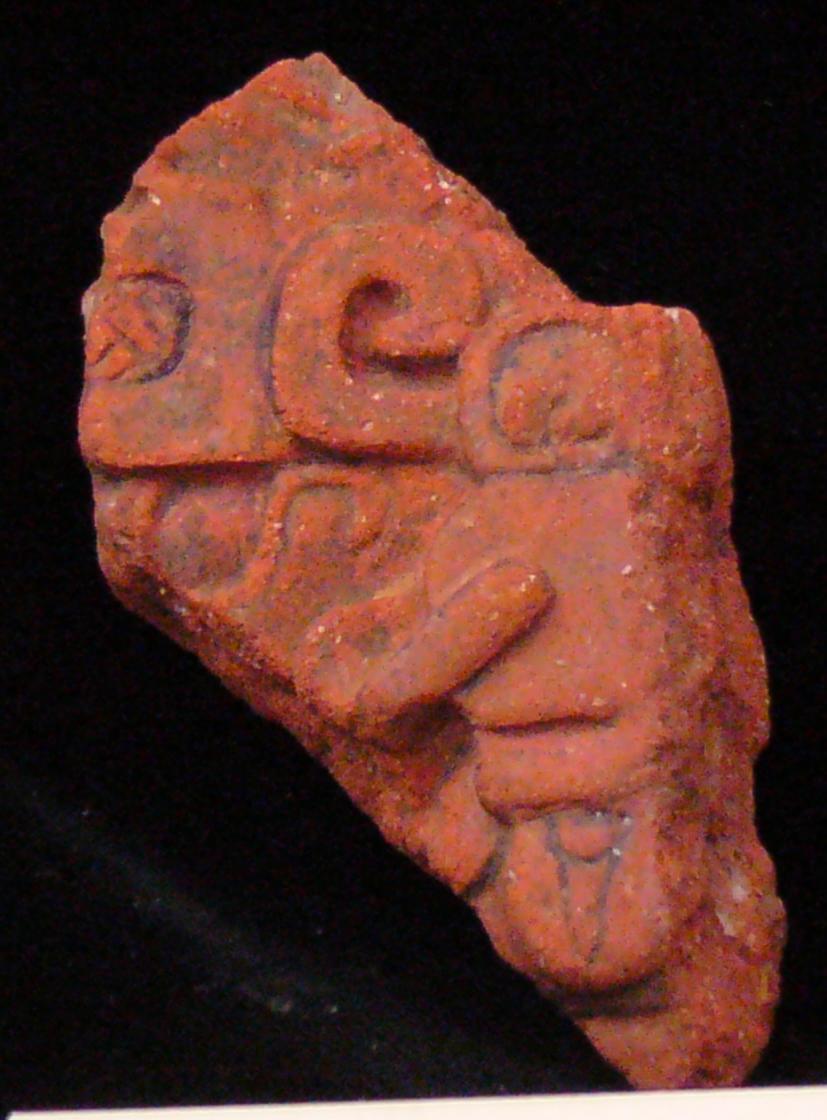

Figure 8. 96-3 Flat Faces.

Figure 9. 96-4 Marine Motifs.

Figure 10. 96-5 Corn God Headdress.

Figure 11. 96-6 Volutes.

Figure 12. 96-7 Feminine face.

Figure 13. 96-8 "Throne A".

Erwin P. Dieseldorff makes reference to the "thrones" in his publications from the years 1926 and 1928, where he states the following: "...I have found a series of broken idols in the excavation in a pyramid in Chajcar, to the east of San Pedro Carchá, Alta Verapaz. Each idol is seated on a ceramic box in the form of a throne or altar and on the four sides there appear reliefs and hieroglyphs on the

feet, the ones on the left side referring to the end of an era and the ones on the right to the new era..." We will deal with the theme of these artifacts below.

Figure 14. Box 96-9 "Throne L, The Acrobat".

In general the thrones are grouped into five categories: 1) of enthronement (<u>Figure 13</u>), 2) of warriors (<u>Figure 47</u>), 3) speech or gift (<u>Figure 48</u>), 4) Acrobat Corn God (<u>Figure 14</u>), and 5) miscellaneous (<u>Figure 49</u>).