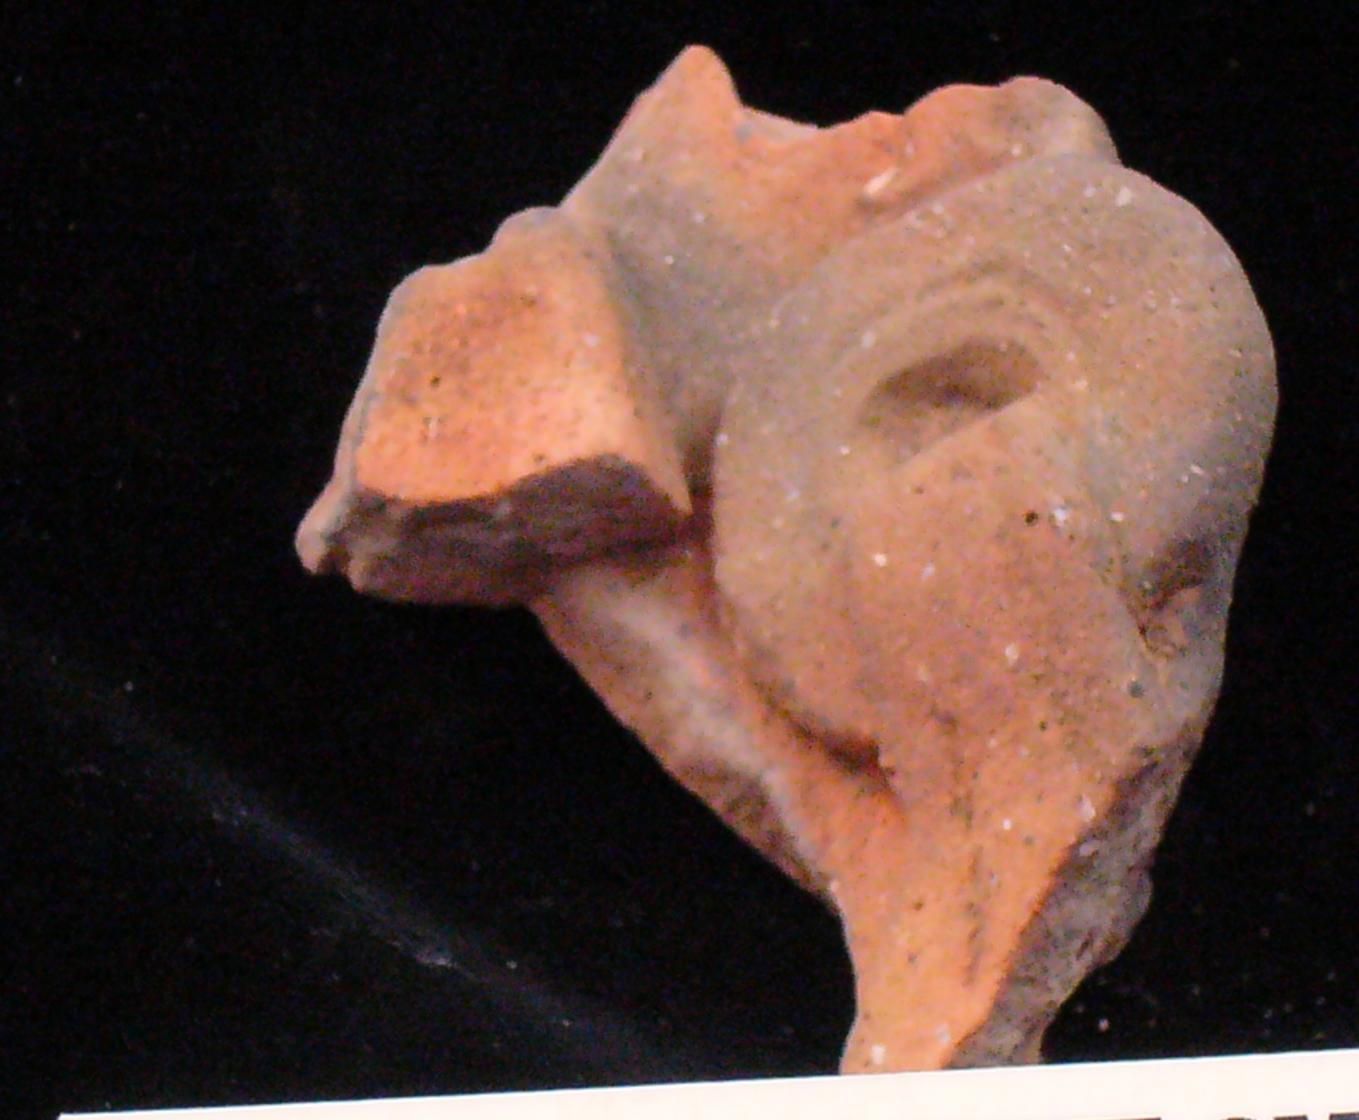

Figure 7. 96-2 Tlaloc Headdress.

The case of <u>Figure 6</u> is very peculiar, since 58 pieces associated with these characters could be found, especially the lower extremities. The Tlaloc headdresses, represented as observed in <u>Figure 7</u>, form part of the figurines that are situated seated on "thrones" and are presented in a variety of sizes.

Figure 8. 96-3 Flat Faces.

Figure 9. 96-4 Marine Motifs.

Figure 10. 96-5 Corn God Headdress.

Figure 11. 96-6 Volutes.

Figure 12. 96-7 Feminine face.

Figure 13. 96-8 "Throne A".

Erwin P. Dieseldorff makes reference to the "thrones" in his publications from the years 1926 and 1928, where he states the following: "...I have found a series of broken idols in the excavation in a pyramid in Chajcar, to the east of San Pedro Carchá, Alta Verapaz. Each idol is seated on a ceramic box in the form of a throne or altar and on the four sides there appear reliefs and hieroglyphs on the