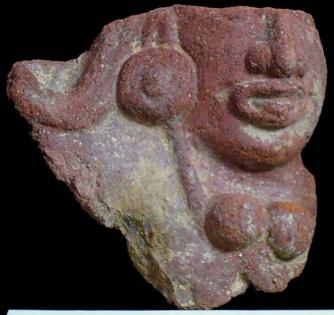

| Drawer | Type of Objects                                                                          |
|--------|------------------------------------------------------------------------------------------|
| 96-1   | Part of headdresses, shields, cylinders, spheres, very simple                            |
|        | figurines, ear spools and general paraphernalia (Figure 6).                              |
| 96-2   | "Tlaloc" type headdresses ( <u>Figure 7</u> ).                                           |
| 96-3   | Parts of flat faces and serpent maxillae (Figure 8).                                     |
| 96-4   | Marine motifs and "pop" designs (Figure 9).                                              |
| 96-5   | Design in "x" form, possibly the "San Andrés Cross". Representations                     |
|        | of corn and cocoa; associated figurines ( <u>Figure 10</u> ).                            |
| 96-6   | Geometric designs, parts of serpents and whistle mouthpieces (Figure                     |
|        | <u>11</u> ).                                                                             |
| 96-7   | Human faces with very well defined features, some with "lk" tooth                        |
|        | ( <u>Figure 12</u> ).                                                                    |
| 96-8   | Type A Throne with associated characters (Figure 13).                                    |
| 96-9   | Thrones: Type B through L. Associated character and Supports with                        |
|        | glyphs ( <u>Figure 14</u> ).                                                             |
| 96-10  | Miscellaneous, headdress parts and incised sherds (Figure 15).                           |
| 96-11  | Molds ( <u>Figure 16</u> , <u>Figure 17</u> , <u>Figure 18</u> , and <u>Figure 19</u> ). |

Figure 8. 96-3 Flat Faces.

Figure 9. 96-4 Marine Motifs.

Figure 10. 96-5 Corn God Headdress.

Figure 11. 96-6 Volutes.

Figure 12. 96-7 Feminine face.

Figure 13. 96-8 "Throne A".

Erwin P. Dieseldorff makes reference to the "thrones" in his publications from the years 1926 and 1928, where he states the following: "...I have found a series of broken idols in the excavation in a pyramid in Chajcar, to the east of San Pedro Carchá, Alta Verapaz. Each idol is seated on a ceramic box in the form of a throne or altar and on the four sides there appear reliefs and hieroglyphs on the