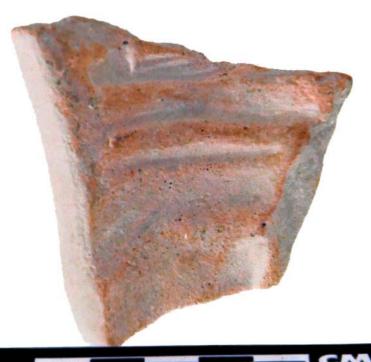

Figure 8. 96-3 Flat Faces.

Figure 9. 96-4 Marine Motifs.

Figure 10. 96-5 Corn God Headdress.

Figure 11. 96-6 Volutes.

Figure 12. 96-7 Feminine face.

Figure 13. 96-8 "Throne A".

Erwin P. Dieseldorff makes reference to the "thrones" in his publications from the years 1926 and 1928, where he states the following: "...I have found a series of broken idols in the excavation in a pyramid in Chajcar, to the east of San Pedro Carchá, Alta Verapaz. Each idol is seated on a ceramic box in the form of a throne or altar and on the four sides there appear reliefs and hieroglyphs on the