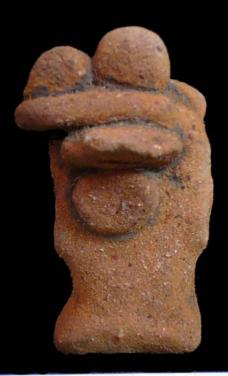

| Drawer | Type of Objects                                                                          |
|--------|------------------------------------------------------------------------------------------|
| 96-1   | Part of headdresses, shields, cylinders, spheres, very simple                            |
|        | figurines, ear spools and general paraphernalia (Figure 6).                              |
| 96-2   | "Tlaloc" type headdresses ( <u>Figure 7</u> ).                                           |
| 96-3   | Parts of flat faces and serpent maxillae (Figure 8).                                     |
| 96-4   | Marine motifs and "pop" designs (Figure 9).                                              |
| 96-5   | Design in "x" form, possibly the "San Andrés Cross". Representations                     |
|        | of corn and cocoa; associated figurines ( <u>Figure 10</u> ).                            |
| 96-6   | Geometric designs, parts of serpents and whistle mouthpieces (Figure                     |
|        | <u>11</u> ).                                                                             |
| 96-7   | Human faces with very well defined features, some with "lk" tooth                        |
|        | ( <u>Figure 12</u> ).                                                                    |
| 96-8   | Type A Throne with associated characters (Figure 13).                                    |
| 96-9   | Thrones: Type B through L. Associated character and Supports with                        |
|        | glyphs ( <u>Figure 14</u> ).                                                             |
| 96-10  | Miscellaneous, headdress parts and incised sherds (Figure 15).                           |
| 96-11  | Molds ( <u>Figure 16</u> , <u>Figure 17</u> , <u>Figure 18</u> , and <u>Figure 19</u> ). |

Figure 8. 96-3 Flat Faces.

Figure 9. 96-4 Marine Motifs.

Figure 10. 96-5 Corn God Headdress.

Figure 11. 96-6 Volutes.

Figure 12. 96-7 Feminine face.

Figure 13. 96-8 "Throne A".

Erwin P. Dieseldorff makes reference to the "thrones" in his publications from the years 1926 and 1928, where he states the following: "...I have found a series of broken idols in the excavation in a pyramid in Chajcar, to the east of San Pedro Carchá, Alta Verapaz. Each idol is seated on a ceramic box in the form of a throne or altar and on the four sides there appear reliefs and hieroglyphs on the