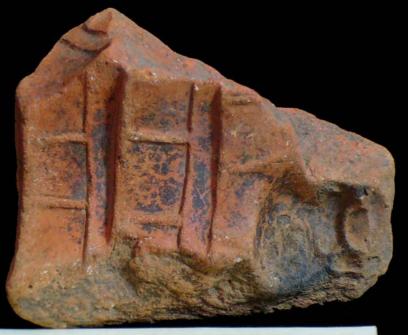

| Drawer | Type of Objects                                                                          |
|--------|------------------------------------------------------------------------------------------|
| 96-1   | Part of headdresses, shields, cylinders, spheres, very simple                            |
|        | figurines, ear spools and general paraphernalia (Figure 6).                              |
| 96-2   | "Tlaloc" type headdresses ( <u>Figure 7</u> ).                                           |
| 96-3   | Parts of flat faces and serpent maxillae (Figure 8).                                     |
| 96-4   | Marine motifs and "pop" designs (Figure 9).                                              |
| 96-5   | Design in "x" form, possibly the "San Andrés Cross". Representations                     |
|        | of corn and cocoa; associated figurines ( <u>Figure 10</u> ).                            |
| 96-6   | Geometric designs, parts of serpents and whistle mouthpieces (Figure                     |
|        | <u>11</u> ).                                                                             |
| 96-7   | Human faces with very well defined features, some with "lk" tooth                        |
|        | ( <u>Figure 12</u> ).                                                                    |
| 96-8   | Type A Throne with associated characters (Figure 13).                                    |
| 96-9   | Thrones: Type B through L. Associated character and Supports with                        |
|        | glyphs ( <u>Figure 14</u> ).                                                             |
| 96-10  | Miscellaneous, headdress parts and incised sherds (Figure 15).                           |
| 96-11  | Molds ( <u>Figure 16</u> , <u>Figure 17</u> , <u>Figure 18</u> , and <u>Figure 19</u> ). |