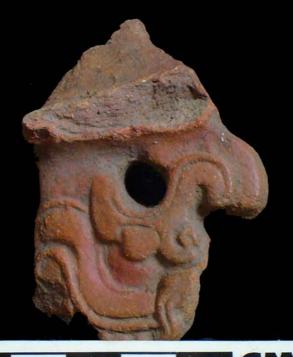

Figure 16. 96-11 Mold.

Figure 18. 96-11 Mold 2.

Figure 15. 96-10 Serpent Head.

Figure 17. Digital positive of the previous mold.

Figure 19. Digital positive of Mold 2.

The publicity company "Imagination" used a sophisticated graphic arts technique to reproduce positives from the molds in a digital format, as an alternative to the intrusive process of making reproductions with some sort of resin or plaster. I consider that the most important contribution, after the documentation of the sample, is having been able to combine graphic arts techniques so that with them we can preserve the cultural patrimony of the Guatemalans. The process, in general terms, can be explained in the following manner: the formats of the digital photographs that were taken of each mold were adjusted, and then a light inversion filter was applied to them, which as a result made it so that the parts that received less illumination during the exposure stood out upon making these contrasts with the filters, in this way producing a positive image. Once the image is ready another filter is applied, with which the color that the piece could have had at its final firing is reestablished. In this way we assure that we have a faithful copy of the mold, and we save ourselves the time the drying and smoothing process of the plaster takes.