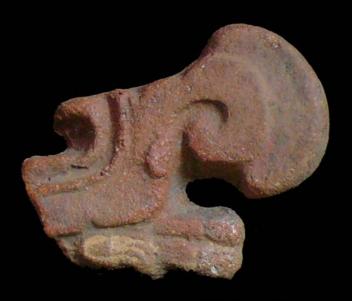

| Drawer | Type of Objects                                                                          |
|--------|------------------------------------------------------------------------------------------|
| 96-1   | Part of headdresses, shields, cylinders, spheres, very simple                            |
|        | figurines, ear spools and general paraphernalia (Figure 6).                              |
| 96-2   | "Tlaloc" type headdresses ( <u>Figure 7</u> ).                                           |
| 96-3   | Parts of flat faces and serpent maxillae (Figure 8).                                     |
| 96-4   | Marine motifs and "pop" designs (Figure 9).                                              |
| 96-5   | Design in "x" form, possibly the "San Andrés Cross". Representations                     |
|        | of corn and cocoa; associated figurines ( <u>Figure 10</u> ).                            |
| 96-6   | Geometric designs, parts of serpents and whistle mouthpieces (Figure                     |
|        | <u>11</u> ).                                                                             |
| 96-7   | Human faces with very well defined features, some with "lk" tooth                        |
|        | ( <u>Figure 12</u> ).                                                                    |
| 96-8   | Type A Throne with associated characters (Figure 13).                                    |
| 96-9   | Thrones: Type B through L. Associated character and Supports with                        |
|        | glyphs ( <u>Figure 14</u> ).                                                             |
| 96-10  | Miscellaneous, headdress parts and incised sherds (Figure 15).                           |
| 96-11  | Molds ( <u>Figure 16</u> , <u>Figure 17</u> , <u>Figure 18</u> , and <u>Figure 19</u> ). |

Figure 8. 96-3 Flat Faces.

Figure 9. 96-4 Marine Motifs.

Figure 10. 96-5 Corn God Headdress.

Figure 11. 96-6 Volutes.

Figure 12. 96-7 Feminine face.

Figure 13. 96-8 "Throne A".

Erwin P. Dieseldorff makes reference to the "thrones" in his publications from the years 1926 and 1928, where he states the following: "...I have found a series of broken idols in the excavation in a pyramid in Chajcar, to the east of San Pedro Carchá, Alta Verapaz. Each idol is seated on a ceramic box in the form of a throne or altar and on the four sides there appear reliefs and hieroglyphs on the