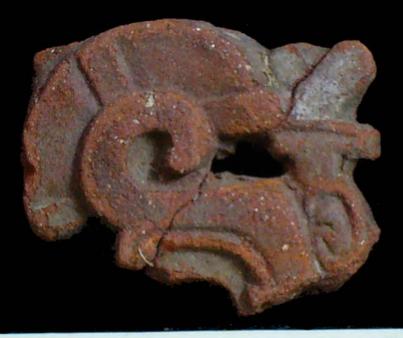

| Drawer | Type of Objects                                                                          |
|--------|------------------------------------------------------------------------------------------|
| 96-1   | Part of headdresses, shields, cylinders, spheres, very simple                            |
|        | figurines, ear spools and general paraphernalia (Figure 6).                              |
| 96-2   | "Tlaloc" type headdresses ( <u>Figure 7</u> ).                                           |
| 96-3   | Parts of flat faces and serpent maxillae (Figure 8).                                     |
| 96-4   | Marine motifs and "pop" designs (Figure 9).                                              |
| 96-5   | Design in "x" form, possibly the "San Andrés Cross". Representations                     |
|        | of corn and cocoa; associated figurines ( <u>Figure 10</u> ).                            |
| 96-6   | Geometric designs, parts of serpents and whistle mouthpieces (Figure                     |
|        | <u>11</u> ).                                                                             |
| 96-7   | Human faces with very well defined features, some with "lk" tooth                        |
|        | ( <u>Figure 12</u> ).                                                                    |
| 96-8   | Type A Throne with associated characters (Figure 13).                                    |
| 96-9   | Thrones: Type B through L. Associated character and Supports with                        |
|        | glyphs ( <u>Figure 14</u> ).                                                             |
| 96-10  | Miscellaneous, headdress parts and incised sherds (Figure 15).                           |
| 96-11  | Molds ( <u>Figure 16</u> , <u>Figure 17</u> , <u>Figure 18</u> , and <u>Figure 19</u> ). |

Figure 8. 96-3 Flat Faces.

Figure 9. 96-4 Marine Motifs.

Figure 10. 96-5 Corn God Headdress.

Figure 11. 96-6 Volutes.

Figure 12. 96-7 Feminine face.

Figure 13. 96-8 "Throne A".

Erwin P. Dieseldorff makes reference to the "thrones" in his publications from the years 1926 and 1928, where he states the following: "...I have found a series of broken idols in the excavation in a pyramid in Chajcar, to the east of San Pedro Carchá, Alta Verapaz. Each idol is seated on a ceramic box in the form of a throne or altar and on the four sides there appear reliefs and hieroglyphs on the

feet, the ones on the left side referring to the end of an era and the ones on the right to the new era..." We will deal with the theme of these artifacts below.

Figure 14. Box 96-9 "Throne L, The Acrobat".