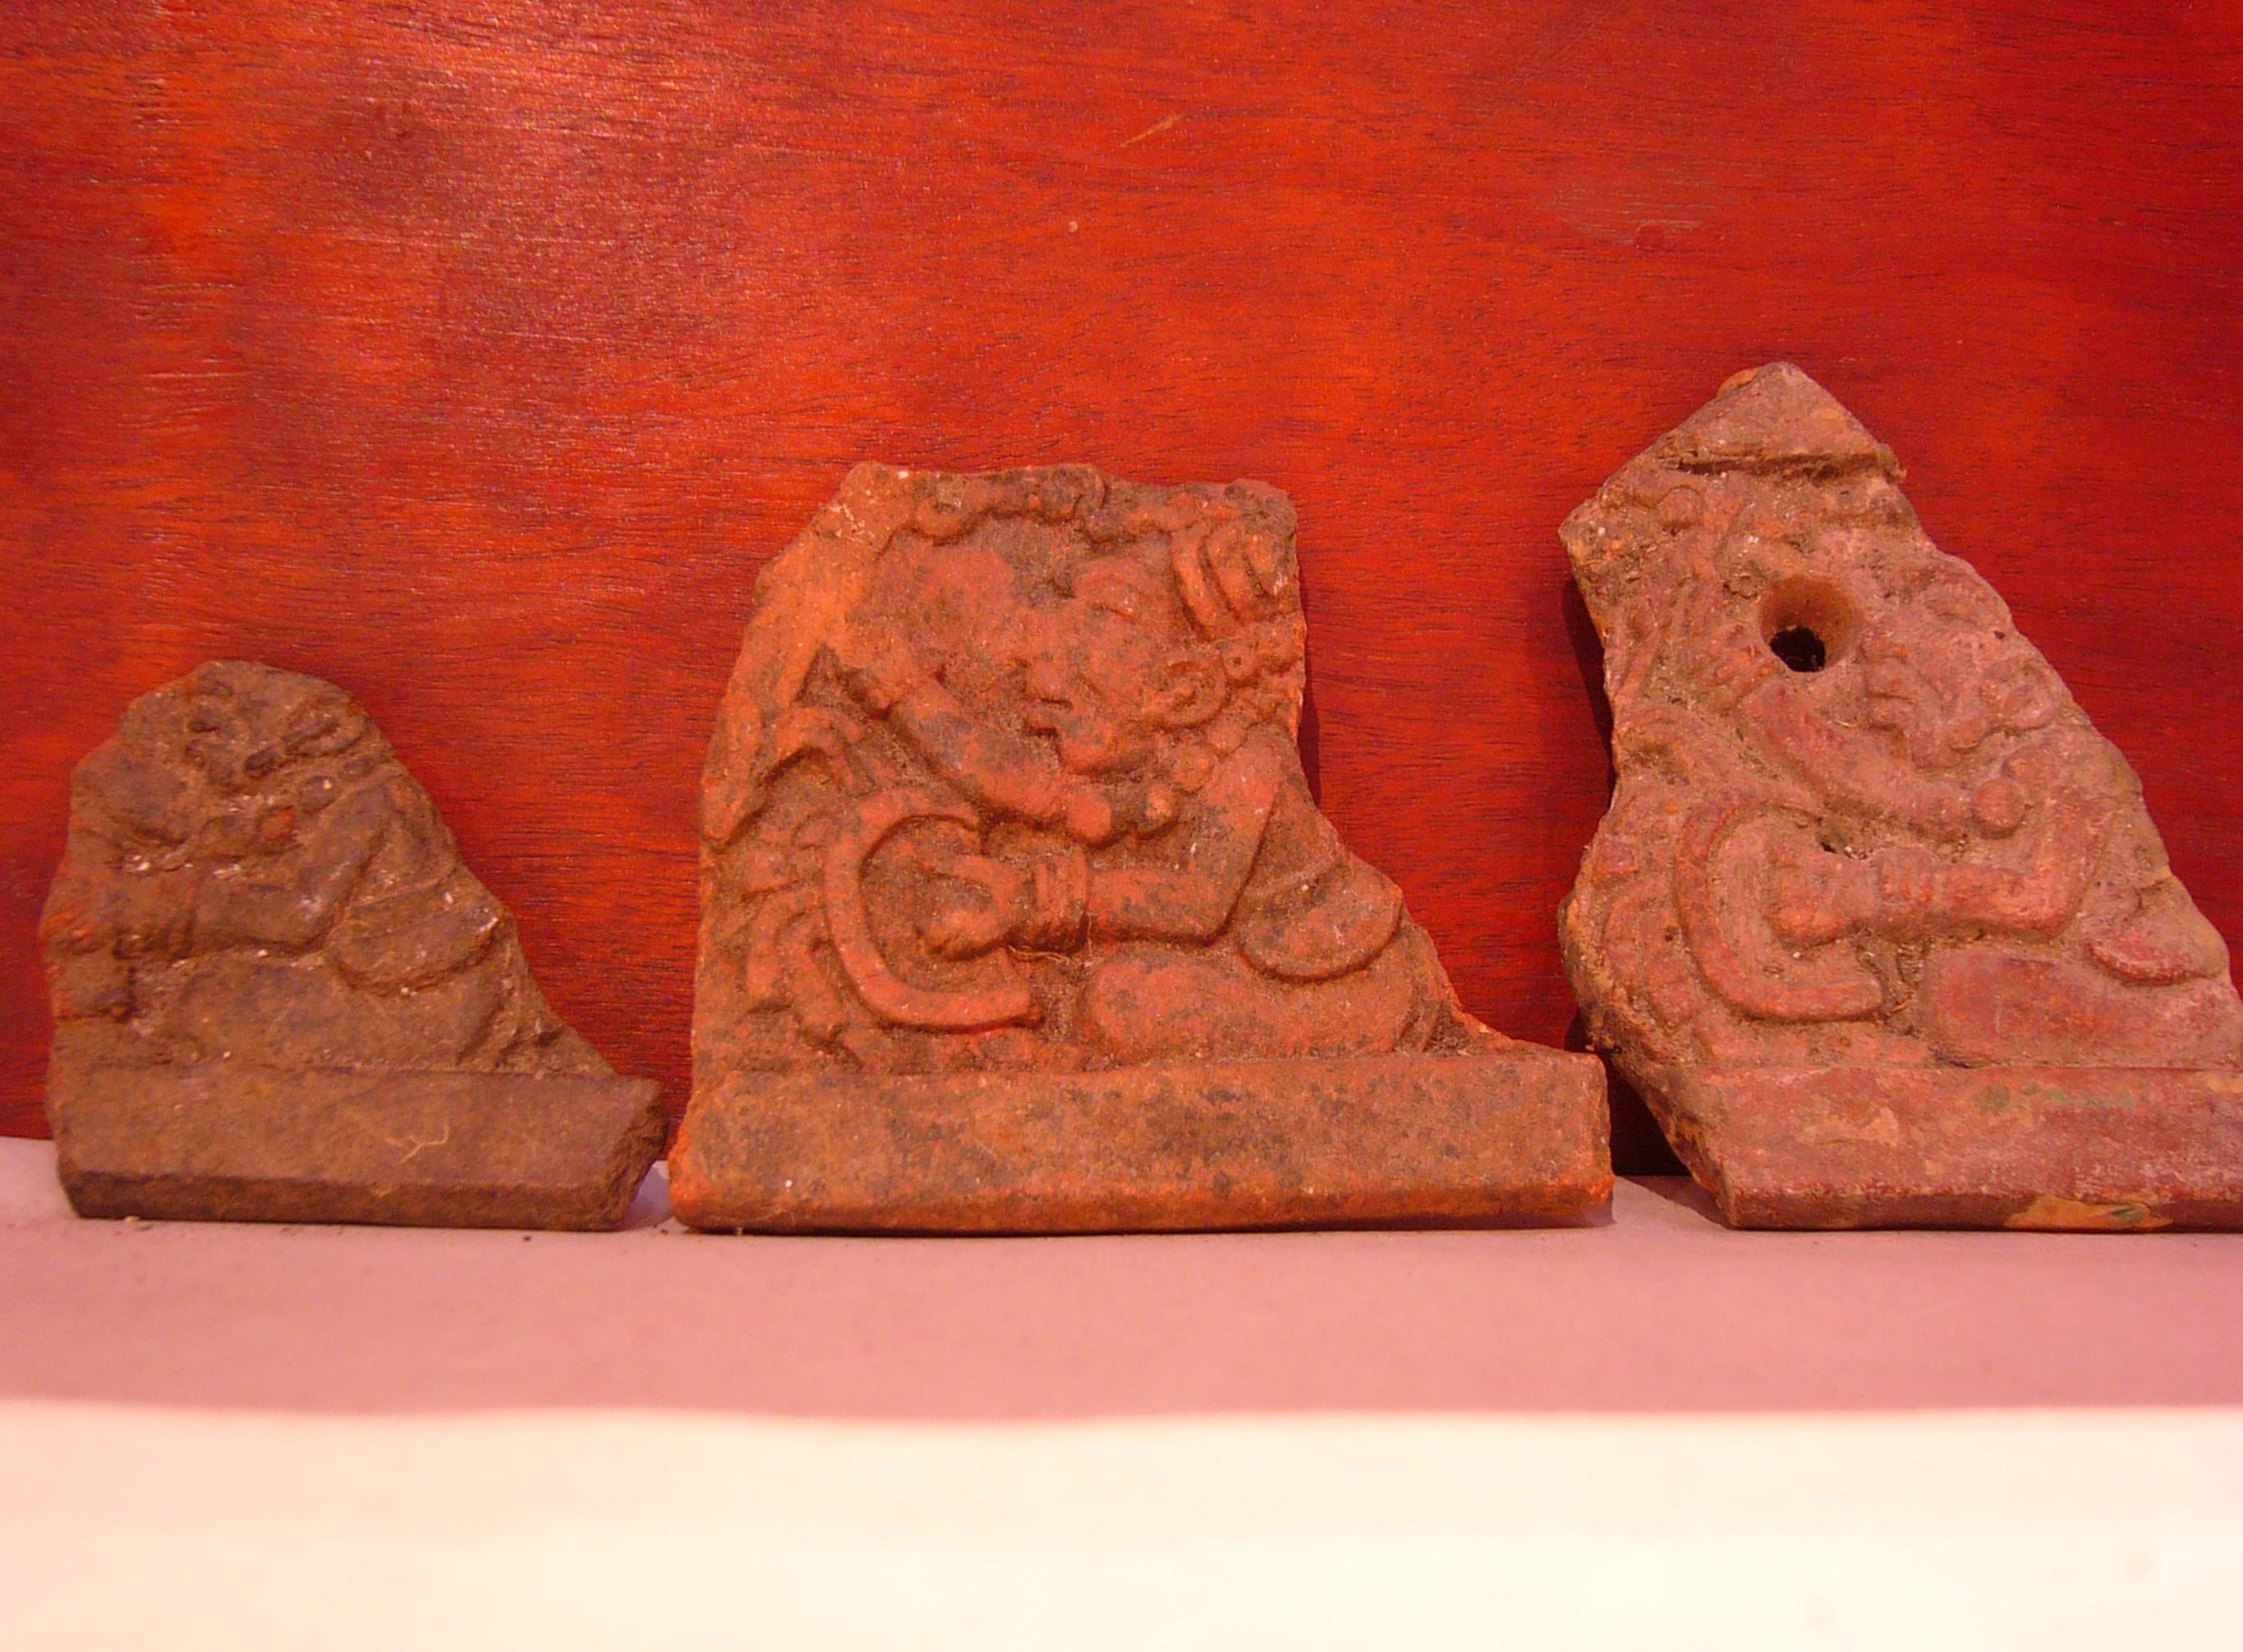

Figure 37. Mold, Museo Príncipe Maya.

Figure 38. Digital positive of the mold, Museo Príncipe Maya.

Figure 39. Mold, Dieseldorff Collection.

Figure 40. Digital positive of mold, Dieseldorff Collection.

The information obtained from Mrs. DeUlofeu coincides with Dieseldorff regarding the manner in which the pieces were arranged. In the conclusion of the article "Religion and Art of the Mayas" (1929), Dieseldorff explains the following: "...In Chajcar I found a series of twelve or more clay idols put in the middle of a pyramid in a vault which had collapsed, and was apparent due to a depression on the surface. ...Each one of these idols was placed on a clay box which had a mouthpiece in the back, and by blowing on it different sounds could be produced because the idol was hollow or had holes in it. The four sides of the seat of all the idols had the same drawings..." (Figure 41, Figure 42, Figure 43, Figure 44, Figure 45 and Figure 46).

Figure 41. Characters associated with Thrones, Dieseldorff Collection, Museum für Völkerkunde.

Figure 42. Characters associated with Thrones, Dieseldorff Collection, MUNAE.

Figure 43. Characters associated with Thrones, Dieseldorff Collection, MUNAE.

Figure 44. "Thrones A", Dieseldorff Collection, Museum für Völkerkunde.

Figure 45. Character associated with Throne A, Dieseldorff Collection, MUNAE.

Figure 46. Bowl associated with Throne A, Dieseldorff Collection, MUNAE.