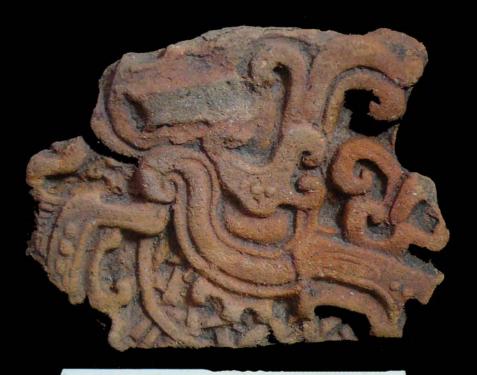

| Drawer | Type of Objects                                                                          |
|--------|------------------------------------------------------------------------------------------|
| 96-1   | Part of headdresses, shields, cylinders, spheres, very simple                            |
|        | figurines, ear spools and general paraphernalia (Figure 6).                              |
| 96-2   | "Tlaloc" type headdresses ( <u>Figure 7</u> ).                                           |
| 96-3   | Parts of flat faces and serpent maxillae (Figure 8).                                     |
| 96-4   | Marine motifs and "pop" designs (Figure 9).                                              |
| 96-5   | Design in "x" form, possibly the "San Andrés Cross". Representations                     |
|        | of corn and cocoa; associated figurines ( <u>Figure 10</u> ).                            |
| 96-6   | Geometric designs, parts of serpents and whistle mouthpieces (Figure                     |
|        | <u>11</u> ).                                                                             |
| 96-7   | Human faces with very well defined features, some with "lk" tooth                        |
|        | ( <u>Figure 12</u> ).                                                                    |
| 96-8   | Type A Throne with associated characters (Figure 13).                                    |
| 96-9   | Thrones: Type B through L. Associated character and Supports with                        |
|        | glyphs ( <u>Figure 14</u> ).                                                             |
| 96-10  | Miscellaneous, headdress parts and incised sherds (Figure 15).                           |
| 96-11  | Molds ( <u>Figure 16</u> , <u>Figure 17</u> , <u>Figure 18</u> , and <u>Figure 19</u> ). |

Figure 8. 96-3 Flat Faces.

Figure 9. 96-4 Marine Motifs.

Figure 10. 96-5 Corn God Headdress.

Figure 11. 96-6 Volutes.

Figure 12. 96-7 Feminine face.

Figure 13. 96-8 "Throne A".

Erwin P. Dieseldorff makes reference to the "thrones" in his publications from the years 1926 and 1928, where he states the following: "...I have found a series of broken idols in the excavation in a pyramid in Chajcar, to the east of San Pedro Carchá, Alta Verapaz. Each idol is seated on a ceramic box in the form of a throne or altar and on the four sides there appear reliefs and hieroglyphs on the