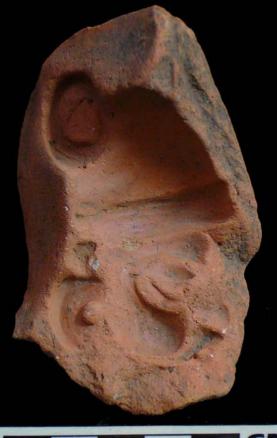

Figure 8. 96-3 Flat Faces.

Figure 9. 96-4 Marine Motifs.

Figure 10. 96-5 Corn God Headdress.

Figure 11. 96-6 Volutes.

Figure 12. 96-7 Feminine face.

Figure 13. 96-8 "Throne A".

Erwin P. Dieseldorff makes reference to the "thrones" in his publications from the years 1926 and 1928, where he states the following: "...I have found a series of broken idols in the excavation in a pyramid in Chajcar, to the east of San Pedro Carchá, Alta Verapaz. Each idol is seated on a ceramic box in the form of a throne or altar and on the four sides there appear reliefs and hieroglyphs on the

In general the thrones are grouped into five categories: 1) of enthronement (<u>Figure 13</u>), 2) of warriors (<u>Figure 47</u>), 3) speech or gift (<u>Figure 48</u>), 4) Acrobat Corn God (<u>Figure 14</u>), and 5) miscellaneous (<u>Figure 49</u>).