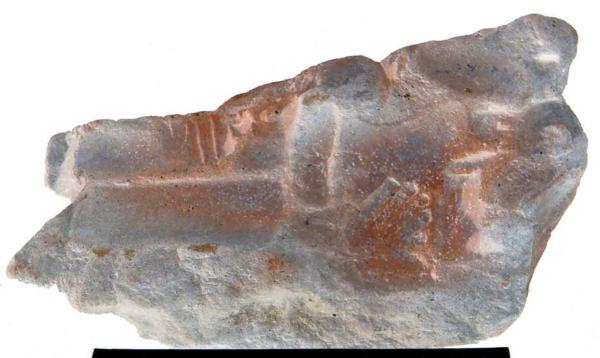

| Drawer | Type of Objects                                                                          |
|--------|------------------------------------------------------------------------------------------|
| 96-1   | Part of headdresses, shields, cylinders, spheres, very simple                            |
|        | figurines, ear spools and general paraphernalia (Figure 6).                              |
| 96-2   | "Tlaloc" type headdresses ( <u>Figure 7</u> ).                                           |
| 96-3   | Parts of flat faces and serpent maxillae (Figure 8).                                     |
| 96-4   | Marine motifs and "pop" designs (Figure 9).                                              |
| 96-5   | Design in "x" form, possibly the "San Andrés Cross". Representations                     |
|        | of corn and cocoa; associated figurines ( <u>Figure 10</u> ).                            |
| 96-6   | Geometric designs, parts of serpents and whistle mouthpieces (Figure                     |
|        | <u>11</u> ).                                                                             |
| 96-7   | Human faces with very well defined features, some with "lk" tooth                        |
|        | ( <u>Figure 12</u> ).                                                                    |
| 96-8   | Type A Throne with associated characters (Figure 13).                                    |
| 96-9   | Thrones: Type B through L. Associated character and Supports with                        |
|        | glyphs ( <u>Figure 14</u> ).                                                             |
| 96-10  | Miscellaneous, headdress parts and incised sherds (Figure 15).                           |
| 96-11  | Molds ( <u>Figure 16</u> , <u>Figure 17</u> , <u>Figure 18</u> , and <u>Figure 19</u> ). |

Figure 8. 96-3 Flat Faces.

Figure 9. 96-4 Marine Motifs.

Figure 10. 96-5 Corn God Headdress.

Figure 11. 96-6 Volutes.

Figure 12. 96-7 Feminine face.

Figure 13. 96-8 "Throne A".

Erwin P. Dieseldorff makes reference to the "thrones" in his publications from the years 1926 and 1928, where he states the following: "...I have found a series of broken idols in the excavation in a pyramid in Chajcar, to the east of San Pedro Carchá, Alta Verapaz. Each idol is seated on a ceramic box in the form of a throne or altar and on the four sides there appear reliefs and hieroglyphs on the

In general the thrones are grouped into five categories: 1) of enthronement (<u>Figure 13</u>), 2) of warriors (<u>Figure 47</u>), 3) speech or gift (<u>Figure 48</u>), 4) Acrobat Corn God (<u>Figure 14</u>), and 5) miscellaneous (<u>Figure 49</u>).

Figure 47. Warrior scene.

Figure 48. Scene of Discourse or Gift; the character holds a bleeding head in his hand.

Figure 49. Miscellaneous scene.