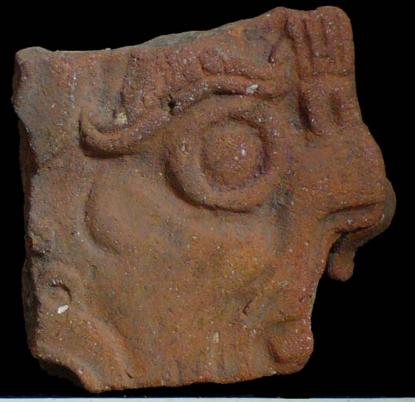

Figure 8. 96-3 Flat Faces.

Figure 9. 96-4 Marine Motifs.

Figure 10. 96-5 Corn God Headdress.

Figure 11. 96-6 Volutes.

Figure 12. 96-7 Feminine face.

Figure 13. 96-8 "Throne A".

Erwin P. Dieseldorff makes reference to the "thrones" in his publications from the years 1926 and 1928, where he states the following: "...I have found a series of broken idols in the excavation in a pyramid in Chajcar, to the east of San Pedro Carchá, Alta Verapaz. Each idol is seated on a ceramic box in the form of a throne or altar and on the four sides there appear reliefs and hieroglyphs on the