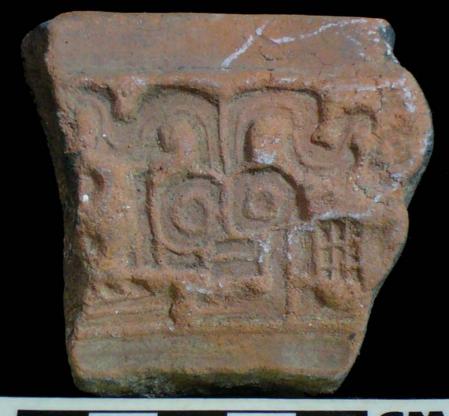

| Drawer | Type of Objects                                                                          |
|--------|------------------------------------------------------------------------------------------|
| 96-1   | Part of headdresses, shields, cylinders, spheres, very simple                            |
|        | figurines, ear spools and general paraphernalia (Figure 6).                              |
| 96-2   | "Tlaloc" type headdresses ( <u>Figure 7</u> ).                                           |
| 96-3   | Parts of flat faces and serpent maxillae (Figure 8).                                     |
| 96-4   | Marine motifs and "pop" designs (Figure 9).                                              |
| 96-5   | Design in "x" form, possibly the "San Andrés Cross". Representations                     |
|        | of corn and cocoa; associated figurines ( <u>Figure 10</u> ).                            |
| 96-6   | Geometric designs, parts of serpents and whistle mouthpieces (Figure                     |
|        | <u>11</u> ).                                                                             |
| 96-7   | Human faces with very well defined features, some with "lk" tooth                        |
|        | ( <u>Figure 12</u> ).                                                                    |
| 96-8   | Type A Throne with associated characters (Figure 13).                                    |
| 96-9   | Thrones: Type B through L. Associated character and Supports with                        |
|        | glyphs ( <u>Figure 14</u> ).                                                             |
| 96-10  | Miscellaneous, headdress parts and incised sherds (Figure 15).                           |
| 96-11  | Molds ( <u>Figure 16</u> , <u>Figure 17</u> , <u>Figure 18</u> , and <u>Figure 19</u> ). |

Figure 8. 96-3 Flat Faces.

Figure 9. 96-4 Marine Motifs.

Figure 10. 96-5 Corn God Headdress.

Figure 11. 96-6 Volutes.

Figure 12. 96-7 Feminine face.

Figure 13. 96-8 "Throne A".

Erwin P. Dieseldorff makes reference to the "thrones" in his publications from the years 1926 and 1928, where he states the following: "...I have found a series of broken idols in the excavation in a pyramid in Chajcar, to the east of San Pedro Carchá, Alta Verapaz. Each idol is seated on a ceramic box in the form of a throne or altar and on the four sides there appear reliefs and hieroglyphs on the