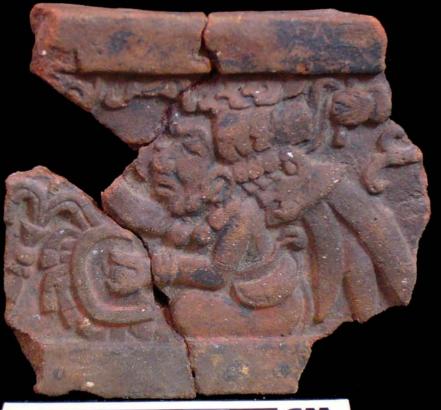

In general the thrones are grouped into five categories: 1) of enthronement (<u>Figure 13</u>), 2) of warriors (<u>Figure 47</u>), 3) speech or gift (<u>Figure 48</u>), 4) Acrobat Corn God (<u>Figure 14</u>), and 5) miscellaneous (<u>Figure 49</u>).

Figure 47. Warrior scene.

Figure 48. Scene of Discourse or Gift; the character holds a bleeding head in his hand.

Figure 49. Miscellaneous scene.