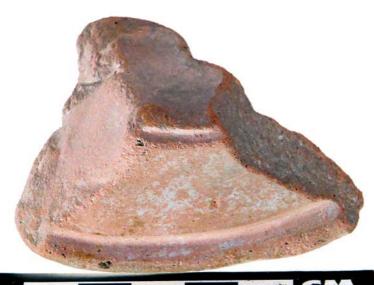

| Drawer | Type of Objects                                                                          |
|--------|------------------------------------------------------------------------------------------|
| 96-1   | Part of headdresses, shields, cylinders, spheres, very simple                            |
|        | figurines, ear spools and general paraphernalia (Figure 6).                              |
| 96-2   | "Tlaloc" type headdresses ( <u>Figure 7</u> ).                                           |
| 96-3   | Parts of flat faces and serpent maxillae (Figure 8).                                     |
| 96-4   | Marine motifs and "pop" designs (Figure 9).                                              |
| 96-5   | Design in "x" form, possibly the "San Andrés Cross". Representations                     |
|        | of corn and cocoa; associated figurines ( <u>Figure 10</u> ).                            |
| 96-6   | Geometric designs, parts of serpents and whistle mouthpieces (Figure                     |
|        | <u>11</u> ).                                                                             |
| 96-7   | Human faces with very well defined features, some with "lk" tooth                        |
|        | ( <u>Figure 12</u> ).                                                                    |
| 96-8   | Type A Throne with associated characters (Figure 13).                                    |
| 96-9   | Thrones: Type B through L. Associated character and Supports with                        |
|        | glyphs ( <u>Figure 14</u> ).                                                             |
| 96-10  | Miscellaneous, headdress parts and incised sherds (Figure 15).                           |
| 96-11  | Molds ( <u>Figure 16</u> , <u>Figure 17</u> , <u>Figure 18</u> , and <u>Figure 19</u> ). |

Figure 8. 96-3 Flat Faces.

Figure 9. 96-4 Marine Motifs.

Figure 10. 96-5 Corn God Headdress.

Figure 11. 96-6 Volutes.

Figure 12. 96-7 Feminine face.

Figure 13. 96-8 "Throne A".

Erwin P. Dieseldorff makes reference to the "thrones" in his publications from the years 1926 and 1928, where he states the following: "...I have found a series of broken idols in the excavation in a pyramid in Chajcar, to the east of San Pedro Carchá, Alta Verapaz. Each idol is seated on a ceramic box in the form of a throne or altar and on the four sides there appear reliefs and hieroglyphs on the

In general the thrones are grouped into five categories: 1) of enthronement (<u>Figure 13</u>), 2) of warriors (<u>Figure 47</u>), 3) speech or gift (<u>Figure 48</u>), 4) Acrobat Corn God (<u>Figure 14</u>), and 5) miscellaneous (<u>Figure 49</u>).