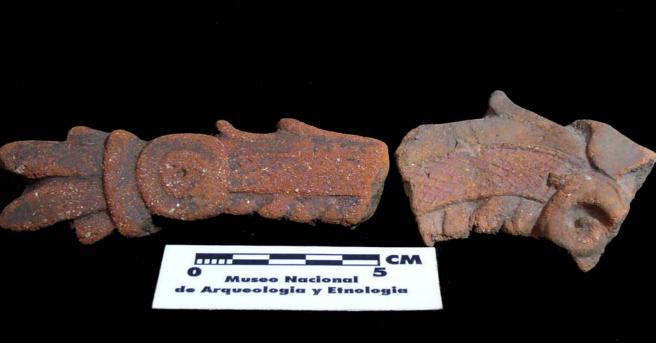

| Drawer | Type of Objects                                                                          |
|--------|------------------------------------------------------------------------------------------|
| 96-1   | Part of headdresses, shields, cylinders, spheres, very simple                            |
|        | figurines, ear spools and general paraphernalia (Figure 6).                              |
| 96-2   | "Tlaloc" type headdresses ( <u>Figure 7</u> ).                                           |
| 96-3   | Parts of flat faces and serpent maxillae (Figure 8).                                     |
| 96-4   | Marine motifs and "pop" designs (Figure 9).                                              |
| 96-5   | Design in "x" form, possibly the "San Andrés Cross". Representations                     |
|        | of corn and cocoa; associated figurines ( <u>Figure 10</u> ).                            |
| 96-6   | Geometric designs, parts of serpents and whistle mouthpieces (Figure                     |
|        | <u>11</u> ).                                                                             |
| 96-7   | Human faces with very well defined features, some with "lk" tooth                        |
|        | ( <u>Figure 12</u> ).                                                                    |
| 96-8   | Type A Throne with associated characters (Figure 13).                                    |
| 96-9   | Thrones: Type B through L. Associated character and Supports with                        |
|        | glyphs ( <u>Figure 14</u> ).                                                             |
| 96-10  | Miscellaneous, headdress parts and incised sherds (Figure 15).                           |
| 96-11  | Molds ( <u>Figure 16</u> , <u>Figure 17</u> , <u>Figure 18</u> , and <u>Figure 19</u> ). |

Figure 7. 96-2 Tlaloc Headdress.

The case of <u>Figure 6</u> is very peculiar, since 58 pieces associated with these characters could be found, especially the lower extremities. The Tlaloc headdresses, represented as observed in <u>Figure 7</u>, form part of the figurines that are situated seated on "thrones" and are presented in a variety of sizes.