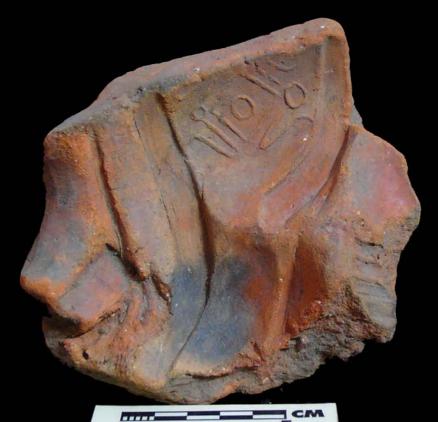

Figure 8. 96-3 Flat Faces.

Figure 9. 96-4 Marine Motifs.

Figure 10. 96-5 Corn God Headdress.

Figure 11. 96-6 Volutes.

Figure 12. 96-7 Feminine face.

Figure 13. 96-8 "Throne A".

Erwin P. Dieseldorff makes reference to the "thrones" in his publications from the years 1926 and 1928, where he states the following: "...I have found a series of broken idols in the excavation in a pyramid in Chajcar, to the east of San Pedro Carchá, Alta Verapaz. Each idol is seated on a ceramic box in the form of a throne or altar and on the four sides there appear reliefs and hieroglyphs on the

feet, the ones on the left side referring to the end of an era and the ones on the right to the new era..." We will deal with the theme of these artifacts below.

Figure 14. Box 96-9 "Throne L, The Acrobat".