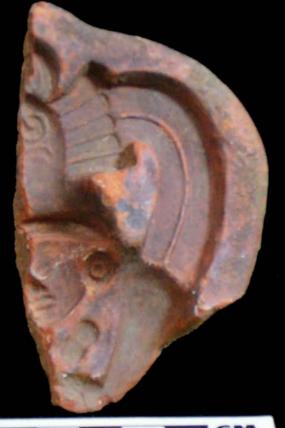

| Drawer | Type of Objects                                                                          |
|--------|------------------------------------------------------------------------------------------|
| 96-1   | Part of headdresses, shields, cylinders, spheres, very simple                            |
|        | figurines, ear spools and general paraphernalia (Figure 6).                              |
| 96-2   | "Tlaloc" type headdresses ( <u>Figure 7</u> ).                                           |
| 96-3   | Parts of flat faces and serpent maxillae (Figure 8).                                     |
| 96-4   | Marine motifs and "pop" designs (Figure 9).                                              |
| 96-5   | Design in "x" form, possibly the "San Andrés Cross". Representations                     |
|        | of corn and cocoa; associated figurines ( <u>Figure 10</u> ).                            |
| 96-6   | Geometric designs, parts of serpents and whistle mouthpieces (Figure                     |
|        | <u>11</u> ).                                                                             |
| 96-7   | Human faces with very well defined features, some with "lk" tooth                        |
|        | ( <u>Figure 12</u> ).                                                                    |
| 96-8   | Type A Throne with associated characters (Figure 13).                                    |
| 96-9   | Thrones: Type B through L. Associated character and Supports with                        |
|        | glyphs ( <u>Figure 14</u> ).                                                             |
| 96-10  | Miscellaneous, headdress parts and incised sherds (Figure 15).                           |
| 96-11  | Molds ( <u>Figure 16</u> , <u>Figure 17</u> , <u>Figure 18</u> , and <u>Figure 19</u> ). |

Figure 8. 96-3 Flat Faces.

Figure 9. 96-4 Marine Motifs.

Figure 10. 96-5 Corn God Headdress.

Figure 11. 96-6 Volutes.

Figure 12. 96-7 Feminine face.

Figure 13. 96-8 "Throne A".

Erwin P. Dieseldorff makes reference to the "thrones" in his publications from the years 1926 and 1928, where he states the following: "...I have found a series of broken idols in the excavation in a pyramid in Chajcar, to the east of San Pedro Carchá, Alta Verapaz. Each idol is seated on a ceramic box in the form of a throne or altar and on the four sides there appear reliefs and hieroglyphs on the