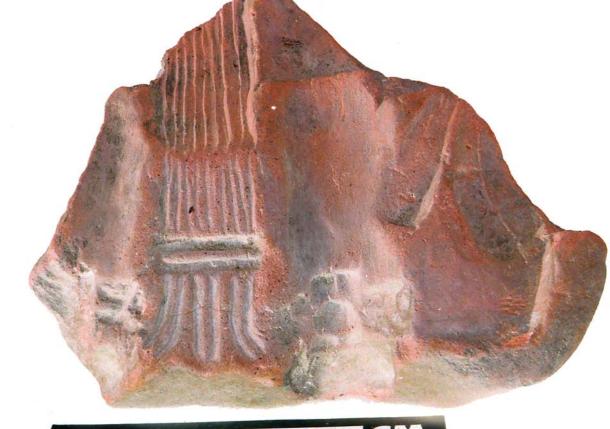

This collection is characterized as having a large variety of ceramic styles, in their majority representative of the Classic and Postclassic periods. Nonetheless, due to the size and complexity of the collection, it was decided for this study to concentrate on Cabinet 96. Cabinet 96 is important because it contains pieces which I denominated "Thrones", with at least 12 designs which were classified in 4 categories, depending on the theme represented by their iconography.

Figure 8. 96-3 Flat Faces.

Figure 9. 96-4 Marine Motifs.

Figure 10. 96-5 Corn God Headdress.

Figure 11. 96-6 Volutes.

Figure 12. 96-7 Feminine face.

Figure 13. 96-8 "Throne A".

Erwin P. Dieseldorff makes reference to the "thrones" in his publications from the years 1926 and 1928, where he states the following: "...I have found a series of broken idols in the excavation in a pyramid in Chajcar, to the east of San Pedro Carchá, Alta Verapaz. Each idol is seated on a ceramic box in the form of a throne or altar and on the four sides there appear reliefs and hieroglyphs on the

feet, the ones on the left side referring to the end of an era and the ones on the right to the new era..." We will deal with the theme of these artifacts below.

Figure 14. Box 96-9 "Throne L, The Acrobat".

In general the thrones are grouped into five categories: 1) of enthronement (<u>Figure 13</u>), 2) of warriors (<u>Figure 47</u>), 3) speech or gift (<u>Figure 48</u>), 4) Acrobat Corn God (<u>Figure 14</u>), and 5) miscellaneous (<u>Figure 49</u>).