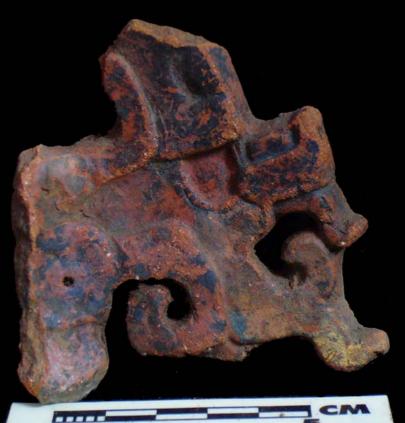

In general the thrones are grouped into five categories: 1) of enthronement (<u>Figure 13</u>), 2) of warriors (<u>Figure 47</u>), 3) speech or gift (<u>Figure 48</u>), 4) Acrobat Corn God (<u>Figure 14</u>), and 5) miscellaneous (<u>Figure 49</u>).

Figure 47. Warrior scene.

Figure 48. Scene of Discourse or Gift; the character holds a bleeding head in his hand.

Figure 49. Miscellaneous scene.