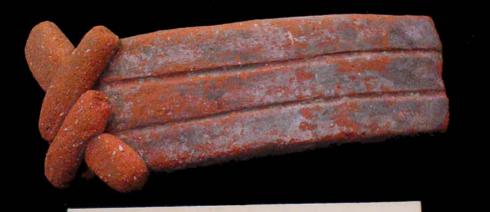

| Drawer | Type of Objects                                                                          |
|--------|------------------------------------------------------------------------------------------|
| 96-1   | Part of headdresses, shields, cylinders, spheres, very simple                            |
|        | figurines, ear spools and general paraphernalia (Figure 6).                              |
| 96-2   | "Tlaloc" type headdresses ( <u>Figure 7</u> ).                                           |
| 96-3   | Parts of flat faces and serpent maxillae (Figure 8).                                     |
| 96-4   | Marine motifs and "pop" designs (Figure 9).                                              |
| 96-5   | Design in "x" form, possibly the "San Andrés Cross". Representations                     |
|        | of corn and cocoa; associated figurines ( <u>Figure 10</u> ).                            |
| 96-6   | Geometric designs, parts of serpents and whistle mouthpieces (Figure                     |
|        | <u>11</u> ).                                                                             |
| 96-7   | Human faces with very well defined features, some with "lk" tooth                        |
|        | ( <u>Figure 12</u> ).                                                                    |
| 96-8   | Type A Throne with associated characters (Figure 13).                                    |
| 96-9   | Thrones: Type B through L. Associated character and Supports with                        |
|        | glyphs ( <u>Figure 14</u> ).                                                             |
| 96-10  | Miscellaneous, headdress parts and incised sherds (Figure 15).                           |
| 96-11  | Molds ( <u>Figure 16</u> , <u>Figure 17</u> , <u>Figure 18</u> , and <u>Figure 19</u> ). |

Figure 8. 96-3 Flat Faces.

Figure 9. 96-4 Marine Motifs.

Figure 10. 96-5 Corn God Headdress.

Figure 11. 96-6 Volutes.

Figure 12. 96-7 Feminine face.

Figure 13. 96-8 "Throne A".

Erwin P. Dieseldorff makes reference to the "thrones" in his publications from the years 1926 and 1928, where he states the following: "...I have found a series of broken idols in the excavation in a pyramid in Chajcar, to the east of San Pedro Carchá, Alta Verapaz. Each idol is seated on a ceramic box in the form of a throne or altar and on the four sides there appear reliefs and hieroglyphs on the