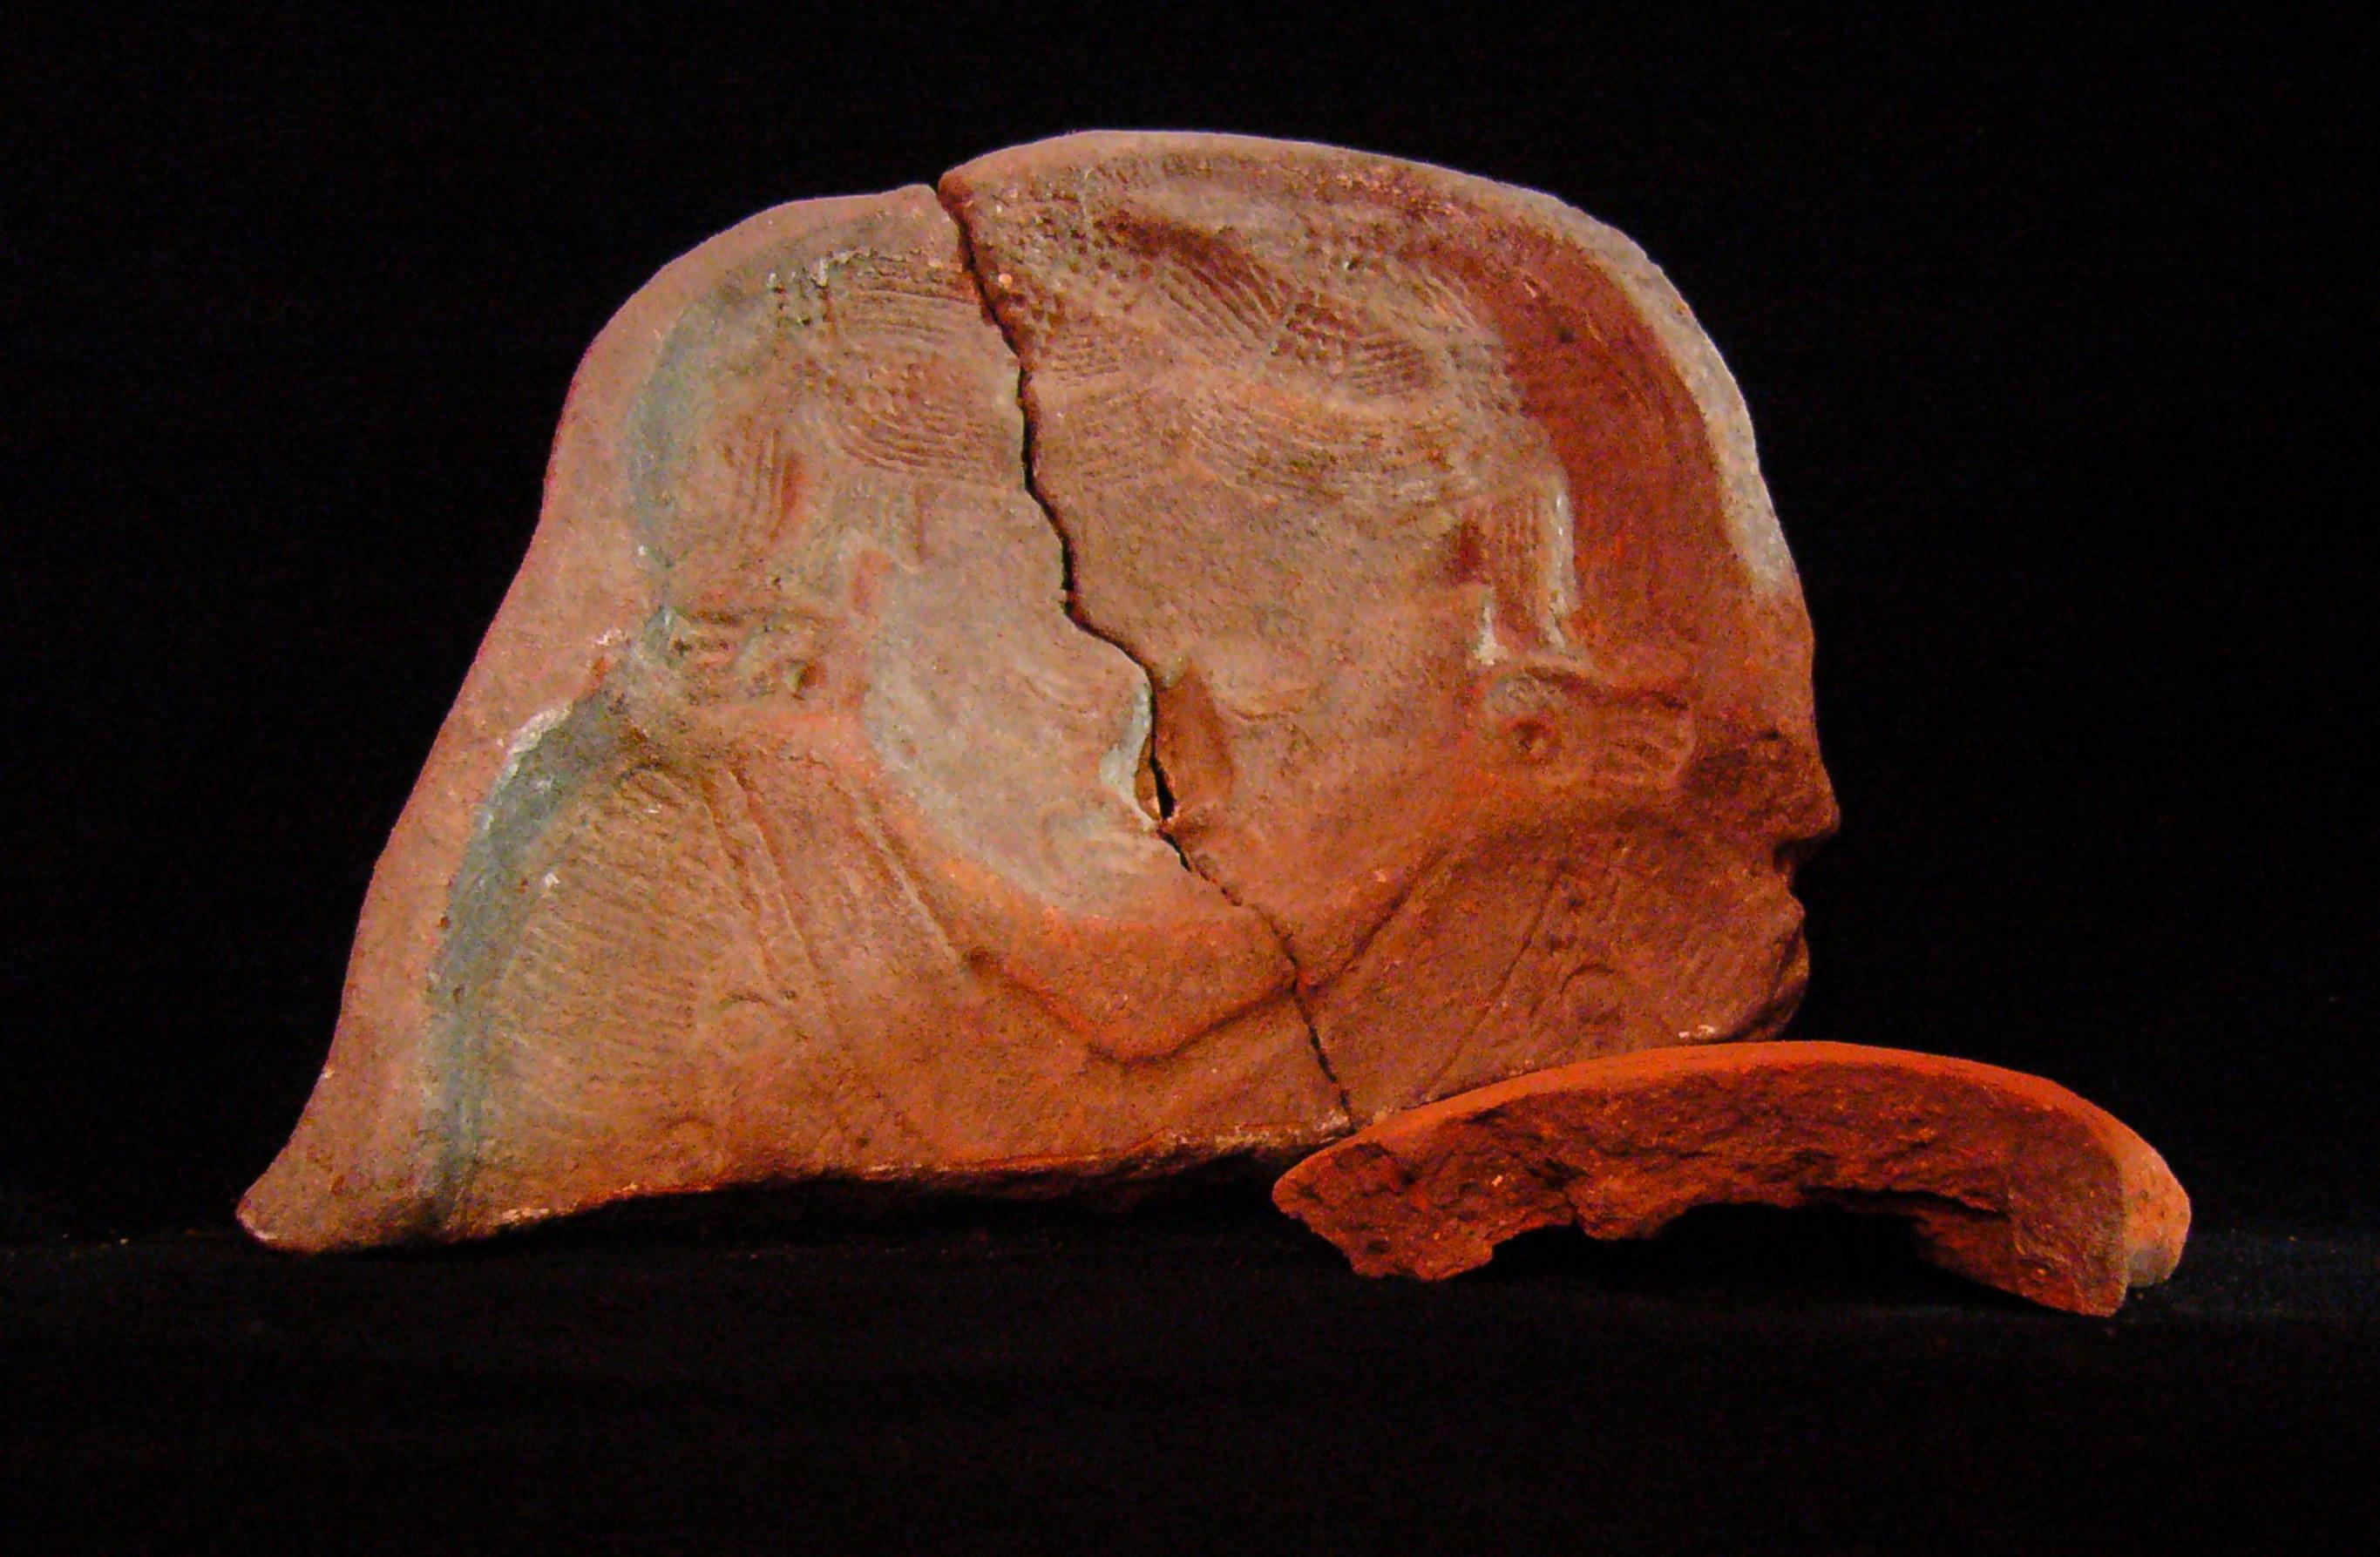

Figure 8. 96-3 Flat Faces.

Figure 9. 96-4 Marine Motifs.

Figure 10. 96-5 Corn God Headdress.

Figure 11. 96-6 Volutes.

Figure 12. 96-7 Feminine face.

Figure 13. 96-8 "Throne A".

Erwin P. Dieseldorff makes reference to the "thrones" in his publications from the years 1926 and 1928, where he states the following: "...I have found a series of broken idols in the excavation in a pyramid in Chajcar, to the east of San Pedro Carchá, Alta Verapaz. Each idol is seated on a ceramic box in the form of a throne or altar and on the four sides there appear reliefs and hieroglyphs on the

feet, the ones on the left side referring to the end of an era and the ones on the right to the new era..." We will deal with the theme of these artifacts below.

Figure 14. Box 96-9 "Throne L, The Acrobat".