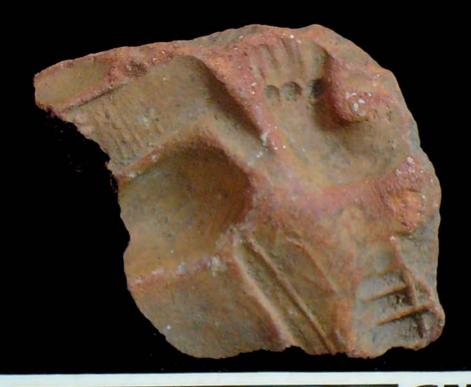

| Drawer | Type of Objects                                                                          |
|--------|------------------------------------------------------------------------------------------|
| 96-1   | Part of headdresses, shields, cylinders, spheres, very simple                            |
|        | figurines, ear spools and general paraphernalia (Figure 6).                              |
| 96-2   | "Tlaloc" type headdresses ( <u>Figure 7</u> ).                                           |
| 96-3   | Parts of flat faces and serpent maxillae (Figure 8).                                     |
| 96-4   | Marine motifs and "pop" designs (Figure 9).                                              |
| 96-5   | Design in "x" form, possibly the "San Andrés Cross". Representations                     |
|        | of corn and cocoa; associated figurines ( <u>Figure 10</u> ).                            |
| 96-6   | Geometric designs, parts of serpents and whistle mouthpieces (Figure                     |
|        | <u>11</u> ).                                                                             |
| 96-7   | Human faces with very well defined features, some with "lk" tooth                        |
|        | ( <u>Figure 12</u> ).                                                                    |
| 96-8   | Type A Throne with associated characters (Figure 13).                                    |
| 96-9   | Thrones: Type B through L. Associated character and Supports with                        |
|        | glyphs ( <u>Figure 14</u> ).                                                             |
| 96-10  | Miscellaneous, headdress parts and incised sherds (Figure 15).                           |
| 96-11  | Molds ( <u>Figure 16</u> , <u>Figure 17</u> , <u>Figure 18</u> , and <u>Figure 19</u> ). |

Figure 8. 96-3 Flat Faces.

Figure 9. 96-4 Marine Motifs.

Figure 10. 96-5 Corn God Headdress.

Figure 11. 96-6 Volutes.

Figure 12. 96-7 Feminine face.

Figure 13. 96-8 "Throne A".

Erwin P. Dieseldorff makes reference to the "thrones" in his publications from the years 1926 and 1928, where he states the following: "...I have found a series of broken idols in the excavation in a pyramid in Chajcar, to the east of San Pedro Carchá, Alta Verapaz. Each idol is seated on a ceramic box in the form of a throne or altar and on the four sides there appear reliefs and hieroglyphs on the