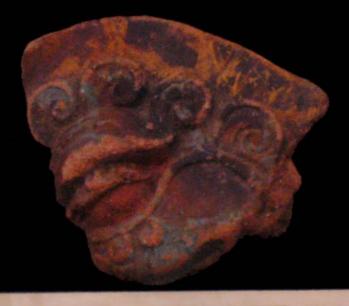

| Drawer | Type of Objects                                                                          |
|--------|------------------------------------------------------------------------------------------|
| 96-1   | Part of headdresses, shields, cylinders, spheres, very simple                            |
|        | figurines, ear spools and general paraphernalia (Figure 6).                              |
| 96-2   | "Tlaloc" type headdresses ( <u>Figure 7</u> ).                                           |
| 96-3   | Parts of flat faces and serpent maxillae (Figure 8).                                     |
| 96-4   | Marine motifs and "pop" designs (Figure 9).                                              |
| 96-5   | Design in "x" form, possibly the "San Andrés Cross". Representations                     |
|        | of corn and cocoa; associated figurines ( <u>Figure 10</u> ).                            |
| 96-6   | Geometric designs, parts of serpents and whistle mouthpieces (Figure                     |
|        | <u>11</u> ).                                                                             |
| 96-7   | Human faces with very well defined features, some with "lk" tooth                        |
|        | ( <u>Figure 12</u> ).                                                                    |
| 96-8   | Type A Throne with associated characters (Figure 13).                                    |
| 96-9   | Thrones: Type B through L. Associated character and Supports with                        |
|        | glyphs ( <u>Figure 14</u> ).                                                             |
| 96-10  | Miscellaneous, headdress parts and incised sherds (Figure 15).                           |
| 96-11  | Molds ( <u>Figure 16</u> , <u>Figure 17</u> , <u>Figure 18</u> , and <u>Figure 19</u> ). |

Figure 7. 96-2 Tlaloc Headdress.

The case of <u>Figure 6</u> is very peculiar, since 58 pieces associated with these characters could be found, especially the lower extremities. The Tlaloc headdresses, represented as observed in <u>Figure 7</u>, form part of the figurines that are situated seated on "thrones" and are presented in a variety of sizes.