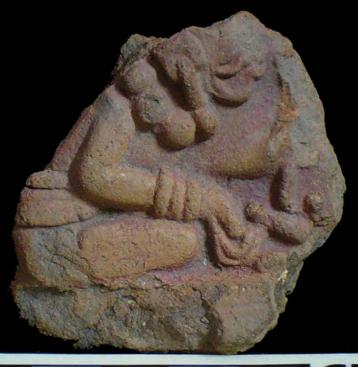

In general the thrones are grouped into five categories: 1) of enthronement (<u>Figure 13</u>), 2) of warriors (<u>Figure 47</u>), 3) speech or gift (<u>Figure 48</u>), 4) Acrobat Corn God (<u>Figure 14</u>), and 5) miscellaneous (<u>Figure 49</u>).

Figure 47. Warrior scene.

Figure 48. Scene of Discourse or Gift; the character holds a bleeding head in his hand.

Figure 49. Miscellaneous scene.