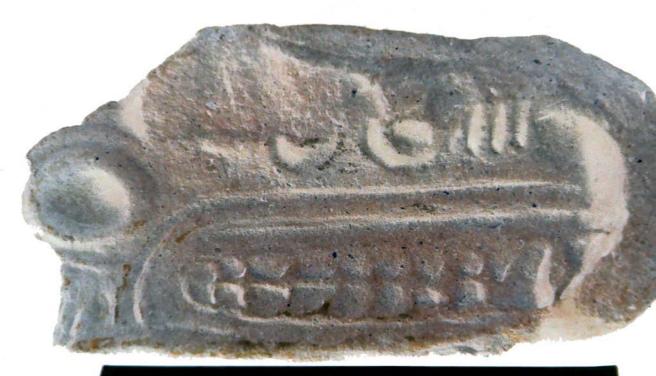

Figure 8. 96-3 Flat Faces.

Figure 9. 96-4 Marine Motifs.

Figure 10. 96-5 Corn God Headdress.

Figure 11. 96-6 Volutes.

Figure 12. 96-7 Feminine face.

Figure 13. 96-8 "Throne A".

Erwin P. Dieseldorff makes reference to the "thrones" in his publications from the years 1926 and 1928, where he states the following: "...I have found a series of broken idols in the excavation in a pyramid in Chajcar, to the east of San Pedro Carchá, Alta Verapaz. Each idol is seated on a ceramic box in the form of a throne or altar and on the four sides there appear reliefs and hieroglyphs on the

feet, the ones on the left side referring to the end of an era and the ones on the right to the new era..." We will deal with the theme of these artifacts below.

Figure 14. Box 96-9 "Throne L, The Acrobat".