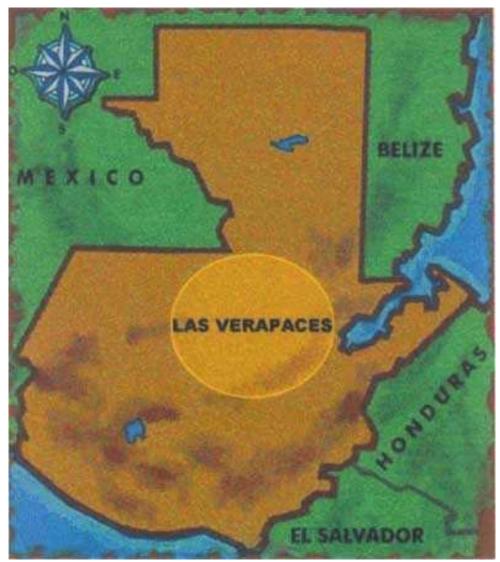

Figure 1. Map of Guatemala with the Verapaces Region.

#### Introduction

There are certain people in the history of Guatemalan archaeology who have been valuable for being pioneers in the investigation of the Maya culture, in spite of not having any formal education in the field. This is the case of the German coffee grower Erwin Paul Dieseldorff, who, with an adventurer's spirit, settled in the Verapaces region, which makes up the Departments of Alta Verapaz and Baja Verapaz, Guatemala (Figure 1). During the XIX and part of the XX centuries, he compiled an extensive collection of archaeological pieces, perhaps the most important in the region.