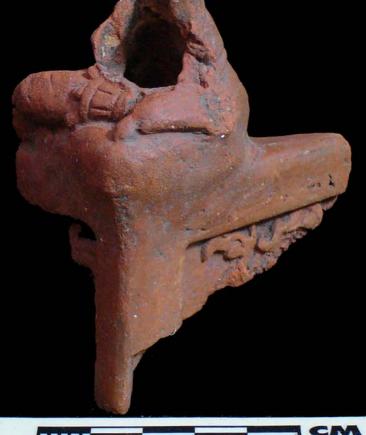

feet, the ones on the left side referring to the end of an era and the ones on the right to the new era..." We will deal with the theme of these artifacts below.

Figure 14. Box 96-9 "Throne L, The Acrobat".

In general the thrones are grouped into five categories: 1) of enthronement (<u>Figure 13</u>), 2) of warriors (<u>Figure 47</u>), 3) speech or gift (<u>Figure 48</u>), 4) Acrobat Corn God (<u>Figure 14</u>), and 5) miscellaneous (<u>Figure 49</u>).