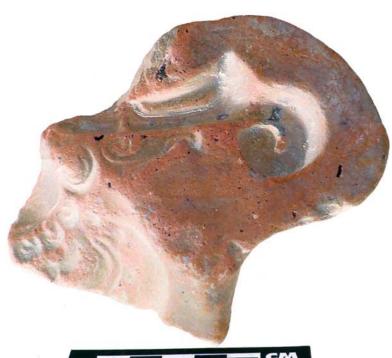

Figure 7. 96-2 Tlaloc Headdress.

The case of <u>Figure 6</u> is very peculiar, since 58 pieces associated with these characters could be found, especially the lower extremities. The Tlaloc headdresses, represented as observed in <u>Figure 7</u>, form part of the figurines that are situated seated on "thrones" and are presented in a variety of sizes.