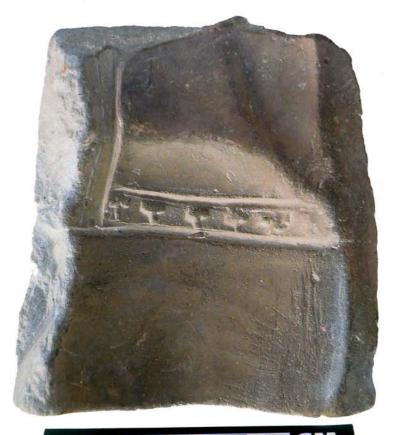

Figure 8. 96-3 Flat Faces.

Figure 9. 96-4 Marine Motifs.

Figure 10. 96-5 Corn God Headdress.

Figure 11. 96-6 Volutes.

Figure 12. 96-7 Feminine face.

Figure 13. 96-8 "Throne A".

Erwin P. Dieseldorff makes reference to the "thrones" in his publications from the years 1926 and 1928, where he states the following: "...I have found a series of broken idols in the excavation in a pyramid in Chajcar, to the east of San Pedro Carchá, Alta Verapaz. Each idol is seated on a ceramic box in the form of a throne or altar and on the four sides there appear reliefs and hieroglyphs on the

feet, the ones on the left side referring to the end of an era and the ones on the right to the new era..." We will deal with the theme of these artifacts below.

Figure 14. Box 96-9 "Throne L, The Acrobat".

In general the thrones are grouped into five categories: 1) of enthronement (<u>Figure 13</u>), 2) of warriors (<u>Figure 47</u>), 3) speech or gift (<u>Figure 48</u>), 4) Acrobat Corn God (<u>Figure 14</u>), and 5) miscellaneous (<u>Figure 49</u>).