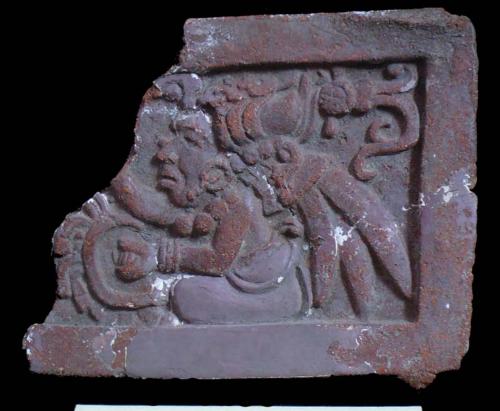

In general the thrones are grouped into five categories: 1) of enthronement (<u>Figure 13</u>), 2) of warriors (<u>Figure 47</u>), 3) speech or gift (<u>Figure 48</u>), 4) Acrobat Corn God (<u>Figure 14</u>), and 5) miscellaneous (<u>Figure 49</u>).

Figure 47. Warrior scene.

Figure 48. Scene of Discourse or Gift; the character holds a bleeding head in his hand.

Figure 49. Miscellaneous scene.