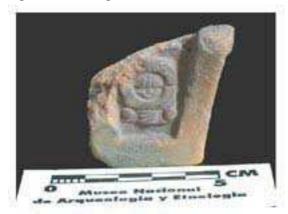

Figure 8. 96-3 Flat Faces.

Figure 9. 96-4 Marine Motifs.

Figure 10. 96-5 Corn God Headdress.

Figure 11. 96-6 Volutes.

Figure 12. 96-7 Feminine face.

Figure 13. 96-8 "Throne A".

Erwin P. Dieseldorff makes reference to the "thrones" in his publications from the years 1926 and 1928, where he states the following: "...I have found a series of broken idols in the excavation in a pyramid in Chajcar, to the east of San Pedro Carchá, Alta Verapaz. Each idol is seated on a ceramic box in the form of a throne or altar and on the four sides there appear reliefs and hieroglyphs on the

In general the thrones are grouped into five categories: 1) of enthronement (<u>Figure 13</u>), 2) of warriors (<u>Figure 47</u>), 3) speech or gift (<u>Figure 48</u>), 4) Acrobat Corn God (<u>Figure 14</u>), and 5) miscellaneous (<u>Figure 49</u>).