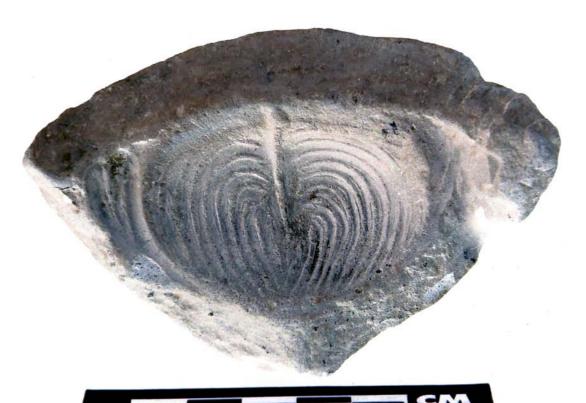

Figure 7. 96-2 Tlaloc Headdress.

The case of <u>Figure 6</u> is very peculiar, since 58 pieces associated with these characters could be found, especially the lower extremities. The Tlaloc headdresses, represented as observed in <u>Figure 7</u>, form part of the figurines that are situated seated on "thrones" and are presented in a variety of sizes.