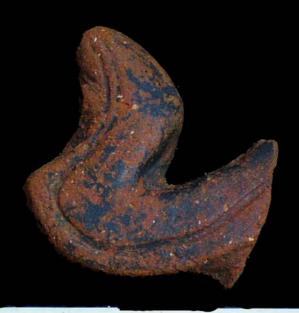

Figure 7. 96-2 Tlaloc Headdress.

The case of <u>Figure 6</u> is very peculiar, since 58 pieces associated with these characters could be found, especially the lower extremities. The Tlaloc headdresses, represented as observed in <u>Figure 7</u>, form part of the figurines that are situated seated on "thrones" and are presented in a variety of sizes.