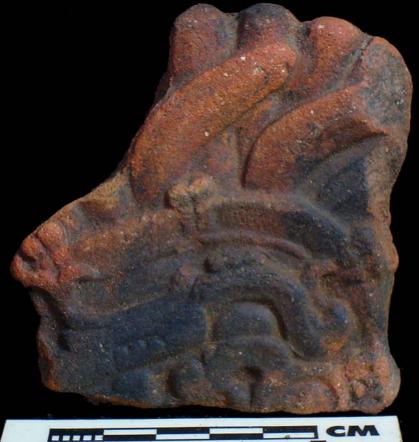

Figure 7. 96-2 Tlaloc Headdress.

The case of <u>Figure 6</u> is very peculiar, since 58 pieces associated with these characters could be found, especially the lower extremities. The Tlaloc headdresses, represented as observed in <u>Figure 7</u>, form part of the figurines that are situated seated on "thrones" and are presented in a variety of sizes.

Figure 8. 96-3 Flat Faces.

Figure 9. 96-4 Marine Motifs.

Figure 10. 96-5 Corn God Headdress.

Figure 11. 96-6 Volutes.

Figure 12. 96-7 Feminine face.

Figure 13. 96-8 "Throne A".

Erwin P. Dieseldorff makes reference to the "thrones" in his publications from the years 1926 and 1928, where he states the following: "...I have found a series of broken idols in the excavation in a pyramid in Chajcar, to the east of San Pedro Carchá, Alta Verapaz. Each idol is seated on a ceramic box in the form of a throne or altar and on the four sides there appear reliefs and hieroglyphs on the