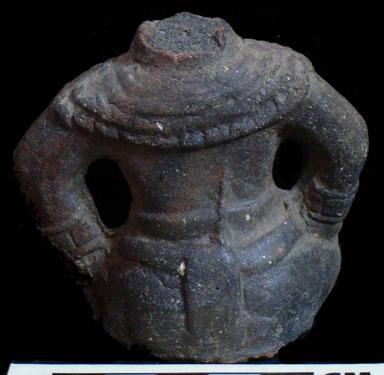

| Drawer | Type of Objects                                                                          |
|--------|------------------------------------------------------------------------------------------|
| 96-1   | Part of headdresses, shields, cylinders, spheres, very simple                            |
|        | figurines, ear spools and general paraphernalia (Figure 6).                              |
| 96-2   | "Tlaloc" type headdresses ( <u>Figure 7</u> ).                                           |
| 96-3   | Parts of flat faces and serpent maxillae (Figure 8).                                     |
| 96-4   | Marine motifs and "pop" designs (Figure 9).                                              |
| 96-5   | Design in "x" form, possibly the "San Andrés Cross". Representations                     |
|        | of corn and cocoa; associated figurines ( <u>Figure 10</u> ).                            |
| 96-6   | Geometric designs, parts of serpents and whistle mouthpieces (Figure                     |
|        | <u>11</u> ).                                                                             |
| 96-7   | Human faces with very well defined features, some with "lk" tooth                        |
|        | ( <u>Figure 12</u> ).                                                                    |
| 96-8   | Type A Throne with associated characters (Figure 13).                                    |
| 96-9   | Thrones: Type B through L. Associated character and Supports with                        |
|        | glyphs ( <u>Figure 14</u> ).                                                             |
| 96-10  | Miscellaneous, headdress parts and incised sherds (Figure 15).                           |
| 96-11  | Molds ( <u>Figure 16</u> , <u>Figure 17</u> , <u>Figure 18</u> , and <u>Figure 19</u> ). |

Figure 7. 96-2 Tlaloc Headdress.

The case of <u>Figure 6</u> is very peculiar, since 58 pieces associated with these characters could be found, especially the lower extremities. The Tlaloc headdresses, represented as observed in <u>Figure 7</u>, form part of the figurines that are situated seated on "thrones" and are presented in a variety of sizes.