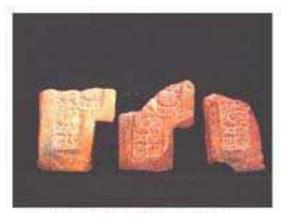

| Drawer | Type of Objects                                                                          |
|--------|------------------------------------------------------------------------------------------|
| 96-1   | Part of headdresses, shields, cylinders, spheres, very simple                            |
|        | figurines, ear spools and general paraphernalia (Figure 6).                              |
| 96-2   | "Tlaloc" type headdresses ( <u>Figure 7</u> ).                                           |
| 96-3   | Parts of flat faces and serpent maxillae (Figure 8).                                     |
| 96-4   | Marine motifs and "pop" designs (Figure 9).                                              |
| 96-5   | Design in "x" form, possibly the "San Andrés Cross". Representations                     |
|        | of corn and cocoa; associated figurines ( <u>Figure 10</u> ).                            |
| 96-6   | Geometric designs, parts of serpents and whistle mouthpieces (Figure                     |
|        | <u>11</u> ).                                                                             |
| 96-7   | Human faces with very well defined features, some with "lk" tooth                        |
|        | ( <u>Figure 12</u> ).                                                                    |
| 96-8   | Type A Throne with associated characters (Figure 13).                                    |
| 96-9   | Thrones: Type B through L. Associated character and Supports with                        |
|        | glyphs ( <u>Figure 14</u> ).                                                             |
| 96-10  | Miscellaneous, headdress parts and incised sherds (Figure 15).                           |
| 96-11  | Molds ( <u>Figure 16</u> , <u>Figure 17</u> , <u>Figure 18</u> , and <u>Figure 19</u> ). |

Figure 8. 96-3 Flat Faces.

Figure 9. 96-4 Marine Motifs.

Figure 10. 96-5 Corn God Headdress.

Figure 11. 96-6 Volutes.

Figure 12. 96-7 Feminine face.

Figure 13. 96-8 "Throne A".

Erwin P. Dieseldorff makes reference to the "thrones" in his publications from the years 1926 and 1928, where he states the following: "...I have found a series of broken idols in the excavation in a pyramid in Chajcar, to the east of San Pedro Carchá, Alta Verapaz. Each idol is seated on a ceramic box in the form of a throne or altar and on the four sides there appear reliefs and hieroglyphs on the