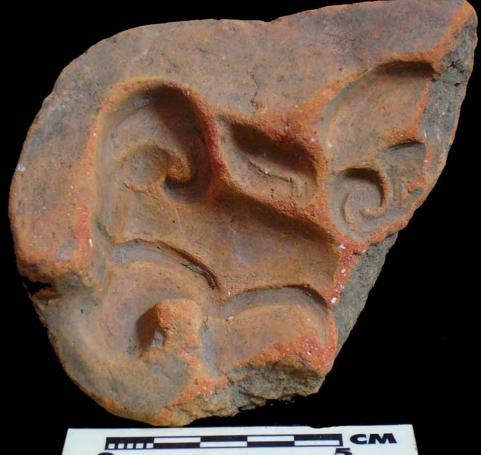

| Drawer | Type of Objects                                                                          |
|--------|------------------------------------------------------------------------------------------|
| 96-1   | Part of headdresses, shields, cylinders, spheres, very simple                            |
|        | figurines, ear spools and general paraphernalia (Figure 6).                              |
| 96-2   | "Tlaloc" type headdresses ( <u>Figure 7</u> ).                                           |
| 96-3   | Parts of flat faces and serpent maxillae (Figure 8).                                     |
| 96-4   | Marine motifs and "pop" designs (Figure 9).                                              |
| 96-5   | Design in "x" form, possibly the "San Andrés Cross". Representations                     |
|        | of corn and cocoa; associated figurines ( <u>Figure 10</u> ).                            |
| 96-6   | Geometric designs, parts of serpents and whistle mouthpieces (Figure                     |
|        | <u>11</u> ).                                                                             |
| 96-7   | Human faces with very well defined features, some with "lk" tooth                        |
|        | ( <u>Figure 12</u> ).                                                                    |
| 96-8   | Type A Throne with associated characters (Figure 13).                                    |
| 96-9   | Thrones: Type B through L. Associated character and Supports with                        |
|        | glyphs ( <u>Figure 14</u> ).                                                             |
| 96-10  | Miscellaneous, headdress parts and incised sherds (Figure 15).                           |
| 96-11  | Molds ( <u>Figure 16</u> , <u>Figure 17</u> , <u>Figure 18</u> , and <u>Figure 19</u> ). |

Figure 8. 96-3 Flat Faces.

Figure 9. 96-4 Marine Motifs.

Figure 10. 96-5 Corn God Headdress.

Figure 11. 96-6 Volutes.

Figure 12. 96-7 Feminine face.

Figure 13. 96-8 "Throne A".

Erwin P. Dieseldorff makes reference to the "thrones" in his publications from the years 1926 and 1928, where he states the following: "...I have found a series of broken idols in the excavation in a pyramid in Chajcar, to the east of San Pedro Carchá, Alta Verapaz. Each idol is seated on a ceramic box in the form of a throne or altar and on the four sides there appear reliefs and hieroglyphs on the