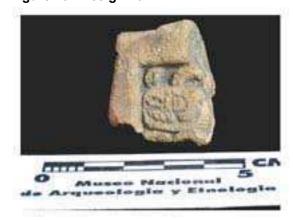

Figure 8. 96-3 Flat Faces.

Figure 9. 96-4 Marine Motifs.

Figure 10. 96-5 Corn God Headdress.

Figure 11. 96-6 Volutes.

Figure 12. 96-7 Feminine face.

Figure 13. 96-8 "Throne A".

Erwin P. Dieseldorff makes reference to the "thrones" in his publications from the years 1926 and 1928, where he states the following: "...I have found a series of broken idols in the excavation in a pyramid in Chajcar, to the east of San Pedro Carchá, Alta Verapaz. Each idol is seated on a ceramic box in the form of a throne or altar and on the four sides there appear reliefs and hieroglyphs on the

feet, the ones on the left side referring to the end of an era and the ones on the right to the new era..." We will deal with the theme of these artifacts below.

Figure 14. Box 96-9 "Throne L, The Acrobat".