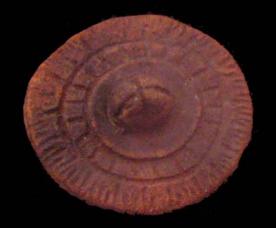

Figure 8. 96-3 Flat Faces.

Figure 9. 96-4 Marine Motifs.

Figure 10. 96-5 Corn God Headdress.

Figure 11. 96-6 Volutes.

Figure 12. 96-7 Feminine face.

Figure 13. 96-8 "Throne A".

Erwin P. Dieseldorff makes reference to the "thrones" in his publications from the years 1926 and 1928, where he states the following: "...I have found a series of broken idols in the excavation in a pyramid in Chajcar, to the east of San Pedro Carchá, Alta Verapaz. Each idol is seated on a ceramic box in the form of a throne or altar and on the four sides there appear reliefs and hieroglyphs on the