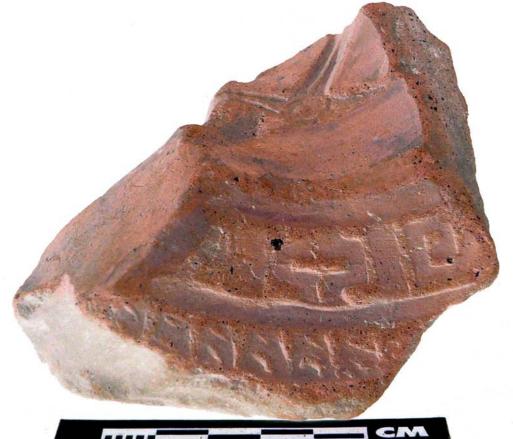

In the theme of the epigraphy, with the collaboration of Dr. Stephen Houston, the definition of the reading of some of the throne supports was achieved. Below is a table presenting the results.

| Support   | Readings by Dr. Stephen Houston                                    |
|-----------|--------------------------------------------------------------------|
| Design 1  | [4-na-?-?] Captive ( <u>Figure 20</u> ).                           |
| Design 2  | [tz'i-ba] ( <u>Figure 21</u> ).                                    |
| Design 3  | [ZAK-wo-jo/ma-10] ( <u>Figure 22</u> ).                            |
| Design 4  | I516 Patrón (Lord) of Cobán? o Cobah? (Figure 23), Looks like Xo 3 |
|           | to me.                                                             |
| Design 5  | [yi-ch'a-k'a-/HIX/?-ni] (Figure 24).                               |
| Design 6  | [tza?/ya-na-bi-IL/ZAC-CHUVEEW] = name, its sculpture, white        |
|           | monkey ( <u>Figure 25</u> ).                                       |
| Design 7  | 10 IMIX, 19 YAXKIN ( <u>Figure 26</u> ).                           |
| Design 8  | AHAW-a-k'in-ju-di' = dedication ( <u>Figure 27</u> ).              |
| Design 9  | [i-?] ( <u>Figure 28</u> ).                                        |
| Design 10 | [8-B'AAH/K'AN-?/TE'?] ( <u>Figure 29</u> ).                        |
| Design 11 | 2[ma-xi] maax = spider monkey ( <u>Figure 30</u> ).                |
| Design 12 | 3[AJAW-wa] ajaw = king ( <u>Figure 31</u> ).                       |
| Design 13 | Primary Standard Sequence, dedication "His Sculpture" [yu-?]       |
|           | ( <u>Figure 32</u> ).                                              |

Figure 20. Design 1.

Figure 22. Design 3.

Figure 24. Design 5.

Figure 21. Design 2.

Figure 23. Design 4.

Figure 25. Design 6.

Figure 26. Design 7.

Figure 28. Design 9.