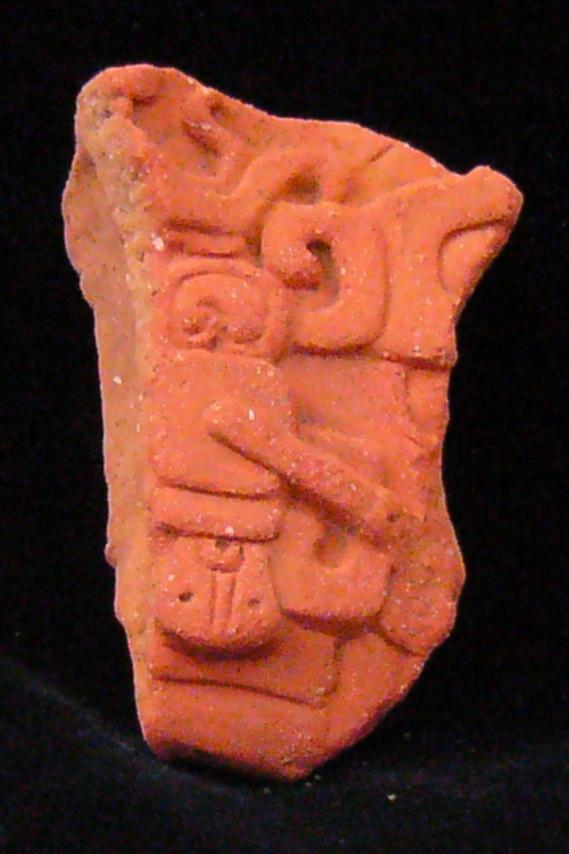

In general the thrones are grouped into five categories: 1) of enthronement (<u>Figure 13</u>), 2) of warriors (<u>Figure 47</u>), 3) speech or gift (<u>Figure 48</u>), 4) Acrobat Corn God (<u>Figure 14</u>), and 5) miscellaneous (<u>Figure 49</u>).

Figure 47. Warrior scene.

Figure 48. Scene of Discourse or Gift; the character holds a bleeding head in his hand.

Figure 49. Miscellaneous scene.