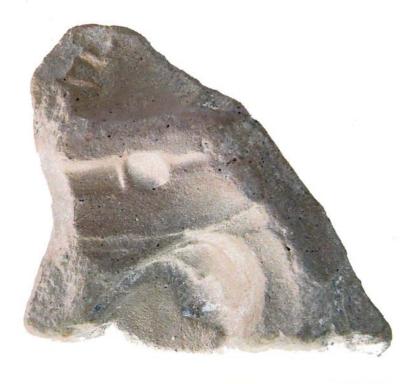

Figure 7. 96-2 Tlaloc Headdress.

The case of <u>Figure 6</u> is very peculiar, since 58 pieces associated with these characters could be found, especially the lower extremities. The Tlaloc headdresses, represented as observed in <u>Figure 7</u>, form part of the figurines that are situated seated on "thrones" and are presented in a variety of sizes.