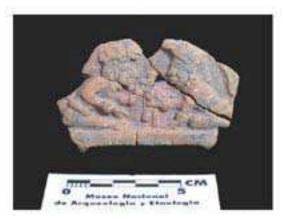

feet, the ones on the left side referring to the end of an era and the ones on the right to the new era..." We will deal with the theme of these artifacts below.

Figure 14. Box 96-9 "Throne L, The Acrobat".

In general the thrones are grouped into five categories: 1) of enthronement (<u>Figure 13</u>), 2) of warriors (<u>Figure 47</u>), 3) speech or gift (<u>Figure 48</u>), 4) Acrobat Corn God (<u>Figure 14</u>), and 5) miscellaneous (<u>Figure 49</u>).