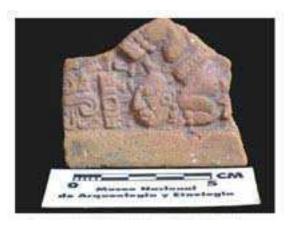

| Drawer | Type of Objects                                                                          |
|--------|------------------------------------------------------------------------------------------|
| 96-1   | Part of headdresses, shields, cylinders, spheres, very simple                            |
|        | figurines, ear spools and general paraphernalia (Figure 6).                              |
| 96-2   | "Tlaloc" type headdresses ( <u>Figure 7</u> ).                                           |
| 96-3   | Parts of flat faces and serpent maxillae (Figure 8).                                     |
| 96-4   | Marine motifs and "pop" designs (Figure 9).                                              |
| 96-5   | Design in "x" form, possibly the "San Andrés Cross". Representations                     |
|        | of corn and cocoa; associated figurines ( <u>Figure 10</u> ).                            |
| 96-6   | Geometric designs, parts of serpents and whistle mouthpieces (Figure                     |
|        | <u>11</u> ).                                                                             |
| 96-7   | Human faces with very well defined features, some with "lk" tooth                        |
|        | ( <u>Figure 12</u> ).                                                                    |
| 96-8   | Type A Throne with associated characters (Figure 13).                                    |
| 96-9   | Thrones: Type B through L. Associated character and Supports with                        |
|        | glyphs ( <u>Figure 14</u> ).                                                             |
| 96-10  | Miscellaneous, headdress parts and incised sherds (Figure 15).                           |
| 96-11  | Molds ( <u>Figure 16</u> , <u>Figure 17</u> , <u>Figure 18</u> , and <u>Figure 19</u> ). |

Figure 8. 96-3 Flat Faces.

Figure 9. 96-4 Marine Motifs.

Figure 10. 96-5 Corn God Headdress.

Figure 11. 96-6 Volutes.

Figure 12. 96-7 Feminine face.

Figure 13. 96-8 "Throne A".

Erwin P. Dieseldorff makes reference to the "thrones" in his publications from the years 1926 and 1928, where he states the following: "...I have found a series of broken idols in the excavation in a pyramid in Chajcar, to the east of San Pedro Carchá, Alta Verapaz. Each idol is seated on a ceramic box in the form of a throne or altar and on the four sides there appear reliefs and hieroglyphs on the

feet, the ones on the left side referring to the end of an era and the ones on the right to the new era..." We will deal with the theme of these artifacts below.

Figure 14. Box 96-9 "Throne L, The Acrobat".