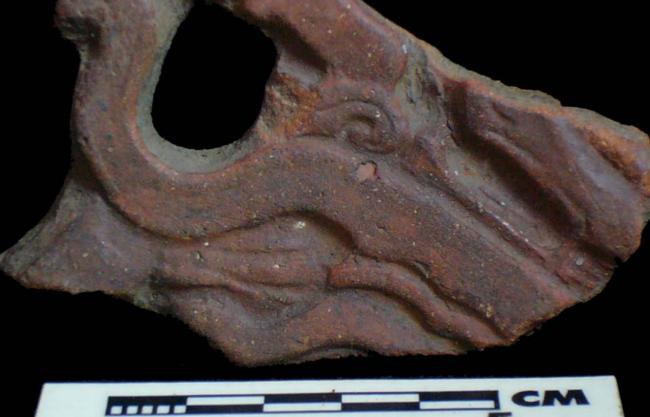

| Drawer | Type of Objects                                                                          |
|--------|------------------------------------------------------------------------------------------|
| 96-1   | Part of headdresses, shields, cylinders, spheres, very simple                            |
|        | figurines, ear spools and general paraphernalia (Figure 6).                              |
| 96-2   | "Tlaloc" type headdresses ( <u>Figure 7</u> ).                                           |
| 96-3   | Parts of flat faces and serpent maxillae (Figure 8).                                     |
| 96-4   | Marine motifs and "pop" designs (Figure 9).                                              |
| 96-5   | Design in "x" form, possibly the "San Andrés Cross". Representations                     |
|        | of corn and cocoa; associated figurines ( <u>Figure 10</u> ).                            |
| 96-6   | Geometric designs, parts of serpents and whistle mouthpieces (Figure                     |
|        | <u>11</u> ).                                                                             |
| 96-7   | Human faces with very well defined features, some with "lk" tooth                        |
|        | ( <u>Figure 12</u> ).                                                                    |
| 96-8   | Type A Throne with associated characters (Figure 13).                                    |
| 96-9   | Thrones: Type B through L. Associated character and Supports with                        |
|        | glyphs ( <u>Figure 14</u> ).                                                             |
| 96-10  | Miscellaneous, headdress parts and incised sherds (Figure 15).                           |
| 96-11  | Molds ( <u>Figure 16</u> , <u>Figure 17</u> , <u>Figure 18</u> , and <u>Figure 19</u> ). |

Figure 7. 96-2 Tlaloc Headdress.

The case of <u>Figure 6</u> is very peculiar, since 58 pieces associated with these characters could be found, especially the lower extremities. The Tlaloc headdresses, represented as observed in <u>Figure 7</u>, form part of the figurines that are situated seated on "thrones" and are presented in a variety of sizes.