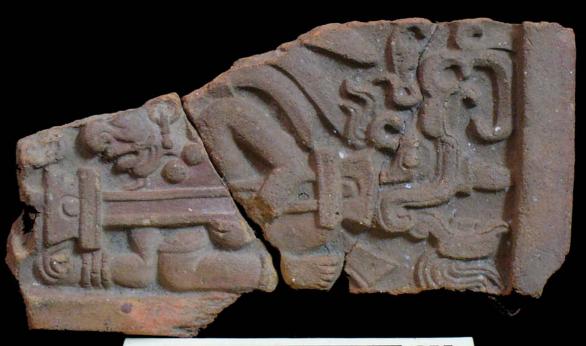

In general the thrones are grouped into five categories: 1) of enthronement (<u>Figure 13</u>), 2) of warriors (<u>Figure 47</u>), 3) speech or gift (<u>Figure 48</u>), 4) Acrobat Corn God (<u>Figure 14</u>), and 5) miscellaneous (<u>Figure 49</u>).

Figure 47. Warrior scene.

Figure 48. Scene of Discourse or Gift; the character holds a bleeding head in his hand.

Figure 49. Miscellaneous scene.