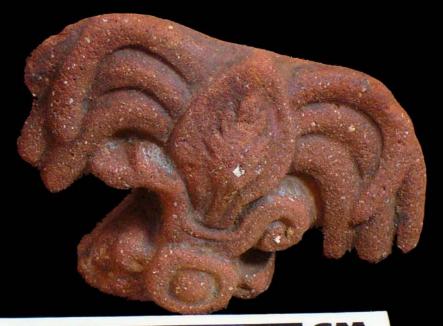

Figure 8. 96-3 Flat Faces.

Figure 9. 96-4 Marine Motifs.

Figure 10. 96-5 Corn God Headdress.

Figure 11. 96-6 Volutes.

Figure 12. 96-7 Feminine face.

Figure 13. 96-8 "Throne A".

Erwin P. Dieseldorff makes reference to the "thrones" in his publications from the years 1926 and 1928, where he states the following: "...I have found a series of broken idols in the excavation in a pyramid in Chajcar, to the east of San Pedro Carchá, Alta Verapaz. Each idol is seated on a ceramic box in the form of a throne or altar and on the four sides there appear reliefs and hieroglyphs on the

feet, the ones on the left side referring to the end of an era and the ones on the right to the new era..." We will deal with the theme of these artifacts below.

Figure 14. Box 96-9 "Throne L, The Acrobat".