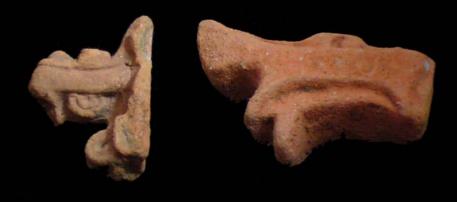

Figure 8. 96-3 Flat Faces.

Figure 9. 96-4 Marine Motifs.

Figure 10. 96-5 Corn God Headdress.

Figure 11. 96-6 Volutes.

Figure 12. 96-7 Feminine face.

Figure 13. 96-8 "Throne A".

Erwin P. Dieseldorff makes reference to the "thrones" in his publications from the years 1926 and 1928, where he states the following: "...I have found a series of broken idols in the excavation in a pyramid in Chajcar, to the east of San Pedro Carchá, Alta Verapaz. Each idol is seated on a ceramic box in the form of a throne or altar and on the four sides there appear reliefs and hieroglyphs on the

feet, the ones on the left side referring to the end of an era and the ones on the right to the new era..." We will deal with the theme of these artifacts below.

Figure 14. Box 96-9 "Throne L, The Acrobat".

In general the thrones are grouped into five categories: 1) of enthronement (<u>Figure 13</u>), 2) of warriors (<u>Figure 47</u>), 3) speech or gift (<u>Figure 48</u>), 4) Acrobat Corn God (<u>Figure 14</u>), and 5) miscellaneous (<u>Figure 49</u>).