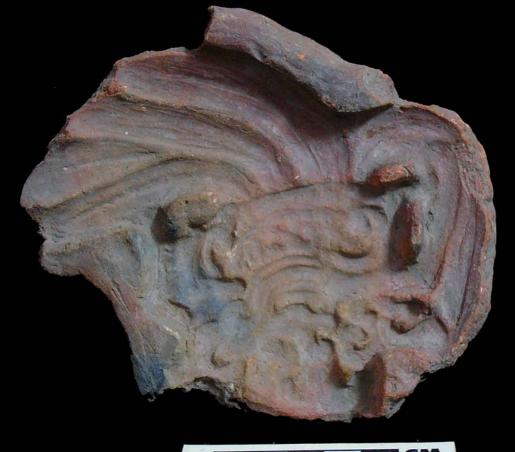

| Drawer | Type of Objects                                                                          |
|--------|------------------------------------------------------------------------------------------|
| 96-1   | Part of headdresses, shields, cylinders, spheres, very simple                            |
|        | figurines, ear spools and general paraphernalia (Figure 6).                              |
| 96-2   | "Tlaloc" type headdresses ( <u>Figure 7</u> ).                                           |
| 96-3   | Parts of flat faces and serpent maxillae (Figure 8).                                     |
| 96-4   | Marine motifs and "pop" designs (Figure 9).                                              |
| 96-5   | Design in "x" form, possibly the "San Andrés Cross". Representations                     |
|        | of corn and cocoa; associated figurines ( <u>Figure 10</u> ).                            |
| 96-6   | Geometric designs, parts of serpents and whistle mouthpieces (Figure                     |
|        | <u>11</u> ).                                                                             |
| 96-7   | Human faces with very well defined features, some with "lk" tooth                        |
|        | ( <u>Figure 12</u> ).                                                                    |
| 96-8   | Type A Throne with associated characters (Figure 13).                                    |
| 96-9   | Thrones: Type B through L. Associated character and Supports with                        |
|        | glyphs ( <u>Figure 14</u> ).                                                             |
| 96-10  | Miscellaneous, headdress parts and incised sherds (Figure 15).                           |
| 96-11  | Molds ( <u>Figure 16</u> , <u>Figure 17</u> , <u>Figure 18</u> , and <u>Figure 19</u> ). |

Figure 8. 96-3 Flat Faces.

Figure 9. 96-4 Marine Motifs.

Figure 10. 96-5 Corn God Headdress.

Figure 11. 96-6 Volutes.

Figure 12. 96-7 Feminine face.

Figure 13. 96-8 "Throne A".

Erwin P. Dieseldorff makes reference to the "thrones" in his publications from the years 1926 and 1928, where he states the following: "...I have found a series of broken idols in the excavation in a pyramid in Chajcar, to the east of San Pedro Carchá, Alta Verapaz. Each idol is seated on a ceramic box in the form of a throne or altar and on the four sides there appear reliefs and hieroglyphs on the

feet, the ones on the left side referring to the end of an era and the ones on the right to the new era..." We will deal with the theme of these artifacts below.

Figure 14. Box 96-9 "Throne L, The Acrobat".