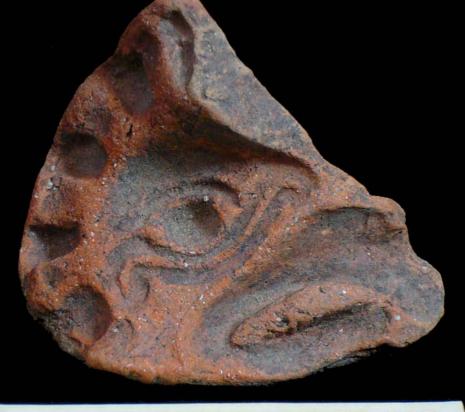

Figure 8. 96-3 Flat Faces.

Figure 9. 96-4 Marine Motifs.

Figure 10. 96-5 Corn God Headdress.

Figure 11. 96-6 Volutes.

Figure 12. 96-7 Feminine face.

Figure 13. 96-8 "Throne A".

Erwin P. Dieseldorff makes reference to the "thrones" in his publications from the years 1926 and 1928, where he states the following: "...I have found a series of broken idols in the excavation in a pyramid in Chajcar, to the east of San Pedro Carchá, Alta Verapaz. Each idol is seated on a ceramic box in the form of a throne or altar and on the four sides there appear reliefs and hieroglyphs on the