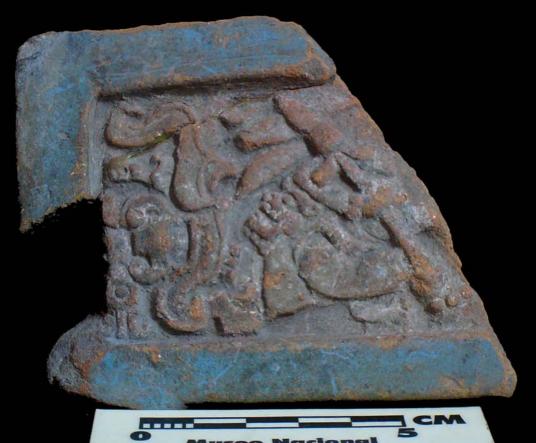

Figure 8. 96-3 Flat Faces.

Figure 9. 96-4 Marine Motifs.

Figure 10. 96-5 Corn God Headdress.

Figure 11. 96-6 Volutes.

Figure 12. 96-7 Feminine face.

Figure 13. 96-8 "Throne A".

Erwin P. Dieseldorff makes reference to the "thrones" in his publications from the years 1926 and 1928, where he states the following: "...I have found a series of broken idols in the excavation in a pyramid in Chajcar, to the east of San Pedro Carchá, Alta Verapaz. Each idol is seated on a ceramic box in the form of a throne or altar and on the four sides there appear reliefs and hieroglyphs on the

feet, the ones on the left side referring to the end of an era and the ones on the right to the new era..." We will deal with the theme of these artifacts below.

Figure 14. Box 96-9 "Throne L, The Acrobat".

In general the thrones are grouped into five categories: 1) of enthronement (<u>Figure 13</u>), 2) of warriors (<u>Figure 47</u>), 3) speech or gift (<u>Figure 48</u>), 4) Acrobat Corn God (<u>Figure 14</u>), and 5) miscellaneous (<u>Figure 49</u>).