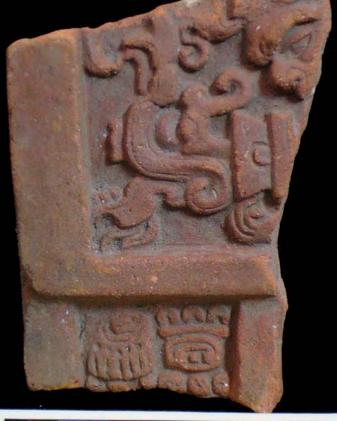

Figure 8. 96-3 Flat Faces.

Figure 9. 96-4 Marine Motifs.

Figure 10. 96-5 Corn God Headdress.

Figure 11. 96-6 Volutes.

Figure 12. 96-7 Feminine face.

Figure 13. 96-8 "Throne A".

Erwin P. Dieseldorff makes reference to the "thrones" in his publications from the years 1926 and 1928, where he states the following: "...I have found a series of broken idols in the excavation in a pyramid in Chajcar, to the east of San Pedro Carchá, Alta Verapaz. Each idol is seated on a ceramic box in the form of a throne or altar and on the four sides there appear reliefs and hieroglyphs on the

feet, the ones on the left side referring to the end of an era and the ones on the right to the new era..." We will deal with the theme of these artifacts below.

Figure 14. Box 96-9 "Throne L, The Acrobat".

In general the thrones are grouped into five categories: 1) of enthronement (<u>Figure 13</u>), 2) of warriors (<u>Figure 47</u>), 3) speech or gift (<u>Figure 48</u>), 4) Acrobat Corn God (<u>Figure 14</u>), and 5) miscellaneous (<u>Figure 49</u>).