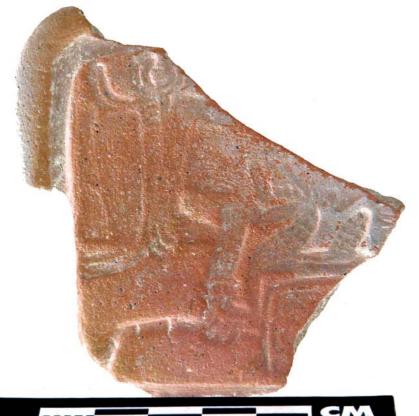

Figure 8. 96-3 Flat Faces.

Figure 9. 96-4 Marine Motifs.

Figure 10. 96-5 Corn God Headdress.

Figure 11. 96-6 Volutes.

Figure 12. 96-7 Feminine face.

Figure 13. 96-8 "Throne A".

Erwin P. Dieseldorff makes reference to the "thrones" in his publications from the years 1926 and 1928, where he states the following: "...I have found a series of broken idols in the excavation in a pyramid in Chajcar, to the east of San Pedro Carchá, Alta Verapaz. Each idol is seated on a ceramic box in the form of a throne or altar and on the four sides there appear reliefs and hieroglyphs on the

In general the thrones are grouped into five categories: 1) of enthronement (<u>Figure 13</u>), 2) of warriors (<u>Figure 47</u>), 3) speech or gift (<u>Figure 48</u>), 4) Acrobat Corn God (<u>Figure 14</u>), and 5) miscellaneous (<u>Figure 49</u>).