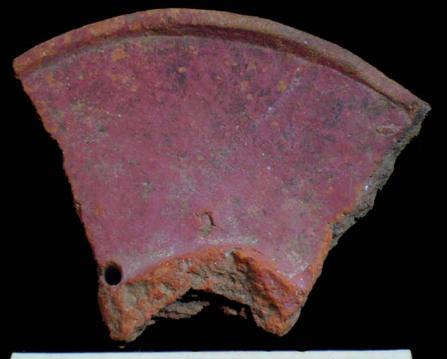

Figure 8. 96-3 Flat Faces.

Figure 9. 96-4 Marine Motifs.

Figure 10. 96-5 Corn God Headdress.

Figure 11. 96-6 Volutes.

Figure 12. 96-7 Feminine face.

Figure 13. 96-8 "Throne A".

Erwin P. Dieseldorff makes reference to the "thrones" in his publications from the years 1926 and 1928, where he states the following: "...I have found a series of broken idols in the excavation in a pyramid in Chajcar, to the east of San Pedro Carchá, Alta Verapaz. Each idol is seated on a ceramic box in the form of a throne or altar and on the four sides there appear reliefs and hieroglyphs on the