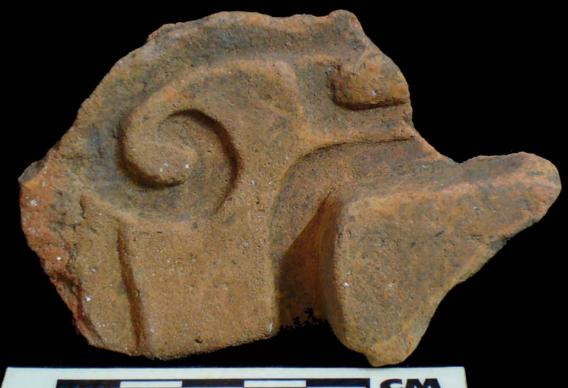

Figure 8. 96-3 Flat Faces.

Figure 9. 96-4 Marine Motifs.

Figure 10. 96-5 Corn God Headdress.

Figure 11. 96-6 Volutes.

Figure 12. 96-7 Feminine face.

Figure 13. 96-8 "Throne A".

Erwin P. Dieseldorff makes reference to the "thrones" in his publications from the years 1926 and 1928, where he states the following: "...I have found a series of broken idols in the excavation in a pyramid in Chajcar, to the east of San Pedro Carchá, Alta Verapaz. Each idol is seated on a ceramic box in the form of a throne or altar and on the four sides there appear reliefs and hieroglyphs on the

In general the thrones are grouped into five categories: 1) of enthronement (<u>Figure 13</u>), 2) of warriors (<u>Figure 47</u>), 3) speech or gift (<u>Figure 48</u>), 4) Acrobat Corn God (<u>Figure 14</u>), and 5) miscellaneous (<u>Figure 49</u>).