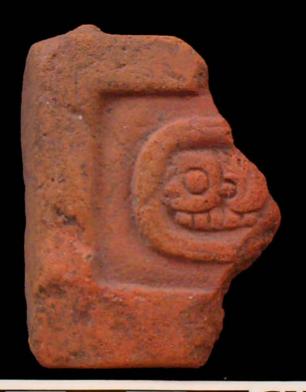

Figure 8. 96-3 Flat Faces.

Figure 9. 96-4 Marine Motifs.

Figure 10. 96-5 Corn God Headdress.

Figure 11. 96-6 Volutes.

Figure 12. 96-7 Feminine face.

Figure 13. 96-8 "Throne A".

Erwin P. Dieseldorff makes reference to the "thrones" in his publications from the years 1926 and 1928, where he states the following: "...I have found a series of broken idols in the excavation in a pyramid in Chajcar, to the east of San Pedro Carchá, Alta Verapaz. Each idol is seated on a ceramic box in the form of a throne or altar and on the four sides there appear reliefs and hieroglyphs on the

In general the thrones are grouped into five categories: 1) of enthronement (<u>Figure 13</u>), 2) of warriors (<u>Figure 47</u>), 3) speech or gift (<u>Figure 48</u>), 4) Acrobat Corn God (<u>Figure 14</u>), and 5) miscellaneous (<u>Figure 49</u>).