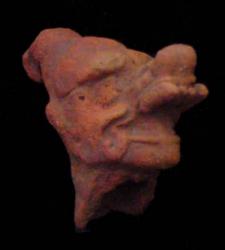

The process undertaken with these pieces consists in classifying them by theme or iconic traits, after having been washed, consolidated or restored (Figure 2, Figure 3, Figure 4 and Figure 5), photographed, labeled, and lastly, stored. With the collaboration of Mr. Rodolfo Yaquián and Rosa María Godínez, B.A., a total of 8 pieces were restored and were treated for the following conditions: a) previous restorations that contributed to a poor state, b) newspaper stuck with shoemaker's type glue, c) breaks or fissures and, d) insect invasion.

Figure 2. Piece before restoration.

Figure 3. Piece after restoration.

Figure 4. Restoration of a sherd.

Figure 5. Restoration of a mold.

Presently the sample is housed in 11 drawers, for this reason I present below a very general table of those contents.