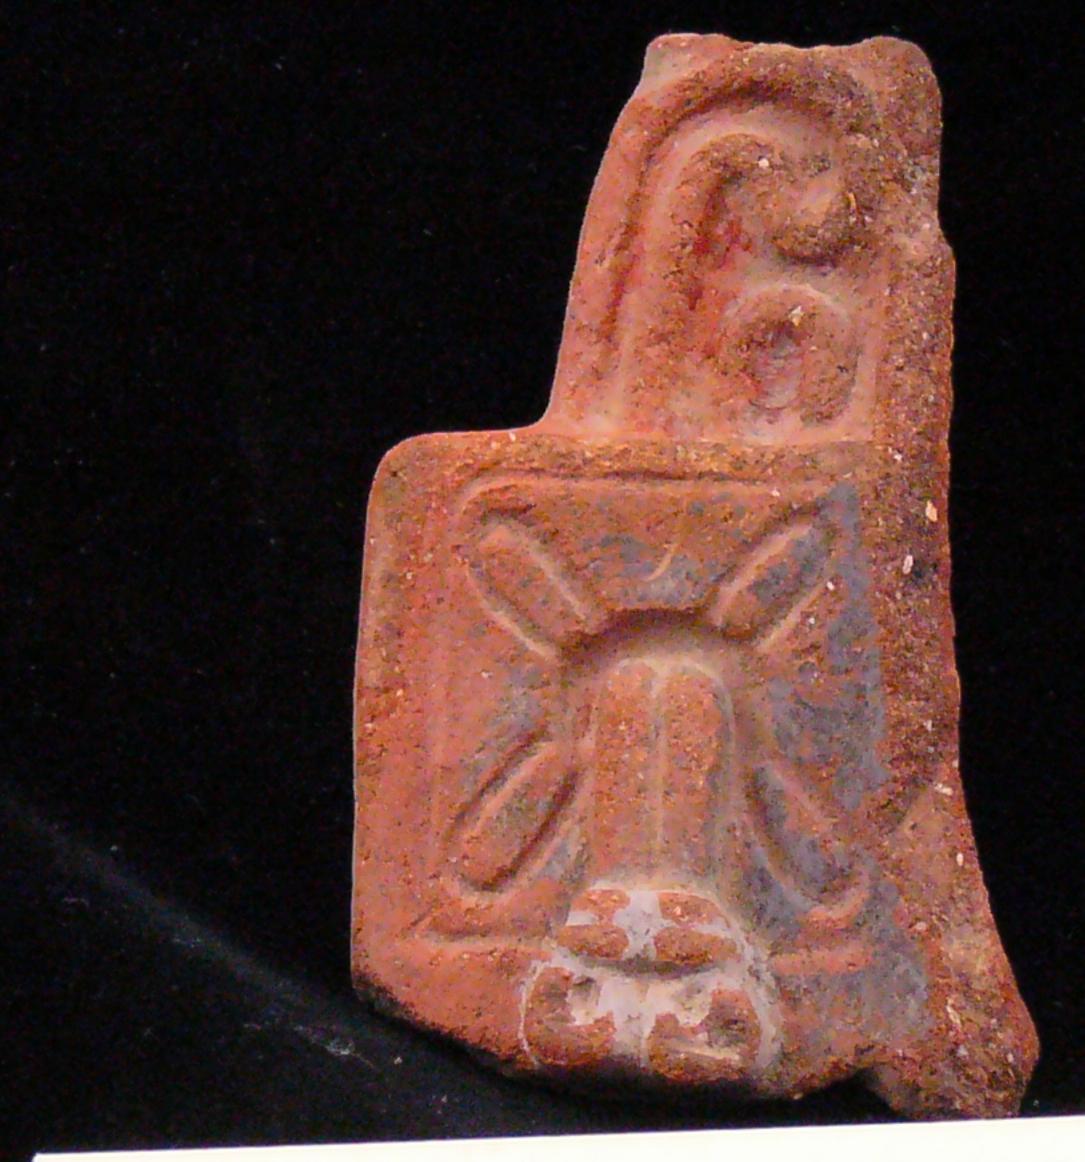

| Drawer | Type of Objects                                                                          |
|--------|------------------------------------------------------------------------------------------|
| 96-1   | Part of headdresses, shields, cylinders, spheres, very simple                            |
|        | figurines, ear spools and general paraphernalia (Figure 6).                              |
| 96-2   | "Tlaloc" type headdresses ( <u>Figure 7</u> ).                                           |
| 96-3   | Parts of flat faces and serpent maxillae (Figure 8).                                     |
| 96-4   | Marine motifs and "pop" designs (Figure 9).                                              |
| 96-5   | Design in "x" form, possibly the "San Andrés Cross". Representations                     |
|        | of corn and cocoa; associated figurines ( <u>Figure 10</u> ).                            |
| 96-6   | Geometric designs, parts of serpents and whistle mouthpieces (Figure                     |
|        | <u>11</u> ).                                                                             |
| 96-7   | Human faces with very well defined features, some with "lk" tooth                        |
|        | ( <u>Figure 12</u> ).                                                                    |
| 96-8   | Type A Throne with associated characters (Figure 13).                                    |
| 96-9   | Thrones: Type B through L. Associated character and Supports with                        |
|        | glyphs ( <u>Figure 14</u> ).                                                             |
| 96-10  | Miscellaneous, headdress parts and incised sherds (Figure 15).                           |
| 96-11  | Molds ( <u>Figure 16</u> , <u>Figure 17</u> , <u>Figure 18</u> , and <u>Figure 19</u> ). |

Figure 7. 96-2 Tlaloc Headdress.

The case of <u>Figure 6</u> is very peculiar, since 58 pieces associated with these characters could be found, especially the lower extremities. The Tlaloc headdresses, represented as observed in <u>Figure 7</u>, form part of the figurines that are situated seated on "thrones" and are presented in a variety of sizes.