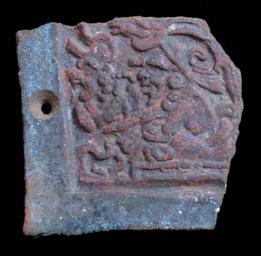

In general the thrones are grouped into five categories: 1) of enthronement (<u>Figure 13</u>), 2) of warriors (<u>Figure 47</u>), 3) speech or gift (<u>Figure 48</u>), 4) Acrobat Corn God (<u>Figure 14</u>), and 5) miscellaneous (<u>Figure 49</u>).

Figure 47. Warrior scene.

Figure 48. Scene of Discourse or Gift; the character holds a bleeding head in his hand.

Figure 49. Miscellaneous scene.