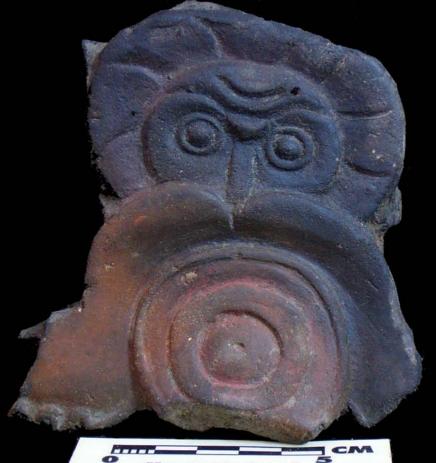

Figure 7. 96-2 Tlaloc Headdress.

The case of <u>Figure 6</u> is very peculiar, since 58 pieces associated with these characters could be found, especially the lower extremities. The Tlaloc headdresses, represented as observed in <u>Figure 7</u>, form part of the figurines that are situated seated on "thrones" and are presented in a variety of sizes.

Figure 8. 96-3 Flat Faces.

Figure 9. 96-4 Marine Motifs.

Figure 10. 96-5 Corn God Headdress.

Figure 11. 96-6 Volutes.

Figure 12. 96-7 Feminine face.

Figure 13. 96-8 "Throne A".

Erwin P. Dieseldorff makes reference to the "thrones" in his publications from the years 1926 and 1928, where he states the following: "...I have found a series of broken idols in the excavation in a pyramid in Chajcar, to the east of San Pedro Carchá, Alta Verapaz. Each idol is seated on a ceramic box in the form of a throne or altar and on the four sides there appear reliefs and hieroglyphs on the