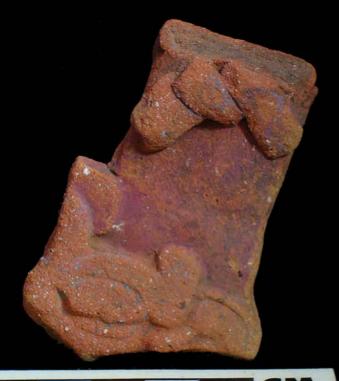

| Drawer | Type of Objects                                                                          |
|--------|------------------------------------------------------------------------------------------|
| 96-1   | Part of headdresses, shields, cylinders, spheres, very simple                            |
|        | figurines, ear spools and general paraphernalia (Figure 6).                              |
| 96-2   | "Tlaloc" type headdresses ( <u>Figure 7</u> ).                                           |
| 96-3   | Parts of flat faces and serpent maxillae (Figure 8).                                     |
| 96-4   | Marine motifs and "pop" designs (Figure 9).                                              |
| 96-5   | Design in "x" form, possibly the "San Andrés Cross". Representations                     |
|        | of corn and cocoa; associated figurines ( <u>Figure 10</u> ).                            |
| 96-6   | Geometric designs, parts of serpents and whistle mouthpieces (Figure                     |
|        | <u>11</u> ).                                                                             |
| 96-7   | Human faces with very well defined features, some with "lk" tooth                        |
|        | ( <u>Figure 12</u> ).                                                                    |
| 96-8   | Type A Throne with associated characters (Figure 13).                                    |
| 96-9   | Thrones: Type B through L. Associated character and Supports with                        |
|        | glyphs ( <u>Figure 14</u> ).                                                             |
| 96-10  | Miscellaneous, headdress parts and incised sherds (Figure 15).                           |
| 96-11  | Molds ( <u>Figure 16</u> , <u>Figure 17</u> , <u>Figure 18</u> , and <u>Figure 19</u> ). |