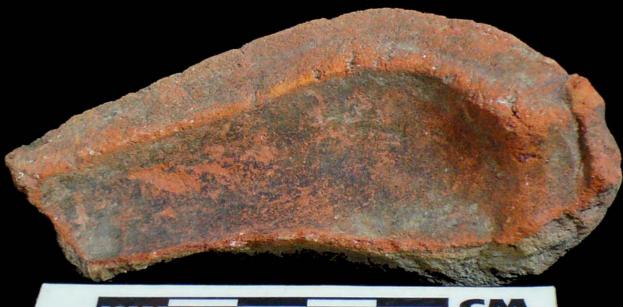

Figure 16. 96-11 Mold.

Figure 18. 96-11 Mold 2.

Figure 15. 96-10 Serpent Head.

Figure 17. Digital positive of the previous mold.

Figure 19. Digital positive of Mold 2.

The publicity company "Imagination" used a sophisticated graphic arts technique to reproduce positives from the molds in a digital format, as an alternative to the intrusive process of making reproductions with some sort of resin or plaster. I consider that the most important contribution, after the documentation of the sample, is having been able to combine graphic arts techniques so that with them we can preserve the cultural patrimony of the Guatemalans. The process, in general terms, can be explained in the following manner: the formats of the digital photographs that were taken of each mold were adjusted, and then a light inversion filter was applied to them, which as a result made it so that the parts that received less illumination during the exposure stood out upon making these contrasts with the filters, in this way producing a positive image. Once the image is ready another filter is applied, with which the color that the piece could have had at its final firing is reestablished. In this way we assure that we have a faithful copy of the mold, and we save ourselves the time the drying and smoothing process of the plaster takes.