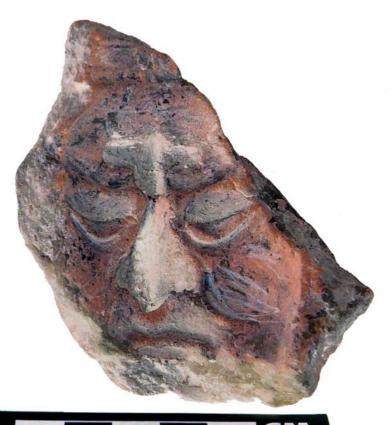

Figure 8. 96-3 Flat Faces.

Figure 9. 96-4 Marine Motifs.

Figure 10. 96-5 Corn God Headdress.

Figure 11. 96-6 Volutes.

Figure 12. 96-7 Feminine face.

Figure 13. 96-8 "Throne A".

Erwin P. Dieseldorff makes reference to the "thrones" in his publications from the years 1926 and 1928, where he states the following: "...I have found a series of broken idols in the excavation in a pyramid in Chajcar, to the east of San Pedro Carchá, Alta Verapaz. Each idol is seated on a ceramic box in the form of a throne or altar and on the four sides there appear reliefs and hieroglyphs on the

feet, the ones on the left side referring to the end of an era and the ones on the right to the new era..." We will deal with the theme of these artifacts below.

Figure 14. Box 96-9 "Throne L, The Acrobat".