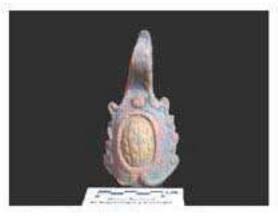

#### The Collection

In this study, 1,798 ceramic artifacts from Cabinet 96 of the Dieseldorff collection were evaluated. The pieces had the particularity that they had been made using molds and were analyzed according to their iconographic and/or epigraphic characteristics (Appendix 3).

The process undertaken with these pieces consists in classifying them by theme or iconic traits, after having been washed, consolidated or restored (Figure 2, Figure 3, Figure 4 and Figure 5), photographed, labeled, and lastly, stored. With the collaboration of Mr. Rodolfo Yaquián and Rosa María Godínez, B.A., a total of 8 pieces were restored and were treated for the following conditions: a) previous restorations that contributed to a poor state, b) newspaper stuck with shoemaker's type glue, c) breaks or fissures and, d) insect invasion.