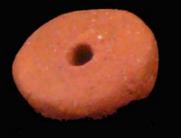

Figure 8. 96-3 Flat Faces.

Figure 9. 96-4 Marine Motifs.

Figure 10. 96-5 Corn God Headdress.

Figure 11. 96-6 Volutes.

Figure 12. 96-7 Feminine face.

Figure 13. 96-8 "Throne A".

Erwin P. Dieseldorff makes reference to the "thrones" in his publications from the years 1926 and 1928, where he states the following: "...I have found a series of broken idols in the excavation in a pyramid in Chajcar, to the east of San Pedro Carchá, Alta Verapaz. Each idol is seated on a ceramic box in the form of a throne or altar and on the four sides there appear reliefs and hieroglyphs on the

feet, the ones on the left side referring to the end of an era and the ones on the right to the new era..." We will deal with the theme of these artifacts below.

Figure 14. Box 96-9 "Throne L, The Acrobat".