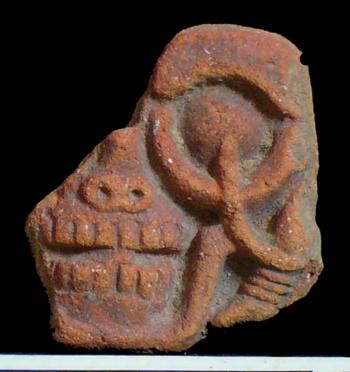

Figure 8. 96-3 Flat Faces.

Figure 9. 96-4 Marine Motifs.

Figure 10. 96-5 Corn God Headdress.

Figure 11. 96-6 Volutes.

Figure 12. 96-7 Feminine face.

Figure 13. 96-8 "Throne A".

Erwin P. Dieseldorff makes reference to the "thrones" in his publications from the years 1926 and 1928, where he states the following: "...I have found a series of broken idols in the excavation in a pyramid in Chajcar, to the east of San Pedro Carchá, Alta Verapaz. Each idol is seated on a ceramic box in the form of a throne or altar and on the four sides there appear reliefs and hieroglyphs on the

feet, the ones on the left side referring to the end of an era and the ones on the right to the new era..." We will deal with the theme of these artifacts below.

Figure 14. Box 96-9 "Throne L, The Acrobat".