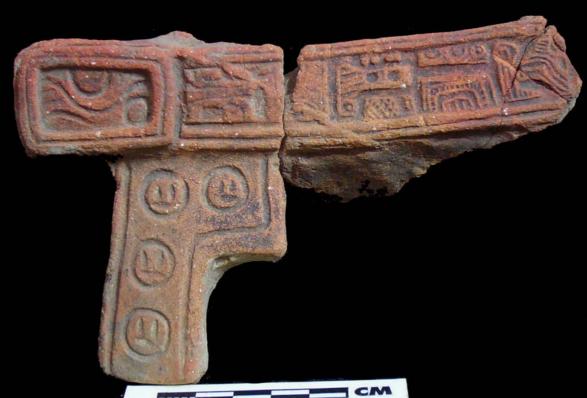

Figure 8. 96-3 Flat Faces.

Figure 9. 96-4 Marine Motifs.

Figure 10. 96-5 Corn God Headdress.

Figure 11. 96-6 Volutes.

Figure 12. 96-7 Feminine face.

Figure 13. 96-8 "Throne A".

Erwin P. Dieseldorff makes reference to the "thrones" in his publications from the years 1926 and 1928, where he states the following: "...I have found a series of broken idols in the excavation in a pyramid in Chajcar, to the east of San Pedro Carchá, Alta Verapaz. Each idol is seated on a ceramic box in the form of a throne or altar and on the four sides there appear reliefs and hieroglyphs on the

feet, the ones on the left side referring to the end of an era and the ones on the right to the new era..." We will deal with the theme of these artifacts below.

Figure 14. Box 96-9 "Throne L, The Acrobat".

In the theme of the epigraphy, with the collaboration of Dr. Stephen Houston, the definition of the reading of some of the throne supports was achieved. Below is a table presenting the results.

| Support   | Readings by Dr. Stephen Houston                                    |
|-----------|--------------------------------------------------------------------|
| Design 1  | [4-na-?-?] Captive ( <u>Figure 20</u> ).                           |
| Design 2  | [tz'i-ba] ( <u>Figure 21</u> ).                                    |
| Design 3  | [ZAK-wo-jo/ma-10] ( <u>Figure 22</u> ).                            |
| Design 4  | I516 Patrón (Lord) of Cobán? o Cobah? (Figure 23), Looks like Xo 3 |
|           | to me.                                                             |
| Design 5  | [yi-ch'a-k'a-/HIX/?-ni] (Figure 24).                               |
| Design 6  | [tza?/ya-na-bi-IL/ZAC-CHUVEEW] = name, its sculpture, white        |
|           | monkey ( <u>Figure 25</u> ).                                       |
| Design 7  | 10 IMIX, 19 YAXKIN ( <u>Figure 26</u> ).                           |
| Design 8  | AHAW-a-k'in-ju-di' = dedication ( <u>Figure 27</u> ).              |
| Design 9  | [i-?] ( <u>Figure 28</u> ).                                        |
| Design 10 | [8-B'AAH/K'AN-?/TE'?] ( <u>Figure 29</u> ).                        |
| Design 11 | 2[ma-xi] maax = spider monkey ( <u>Figure 30</u> ).                |
| Design 12 | 3[AJAW-wa] ajaw = king ( <u>Figure 31</u> ).                       |
| Design 13 | Primary Standard Sequence, dedication "His Sculpture" [yu-?]       |
|           | ( <u>Figure 32</u> ).                                              |