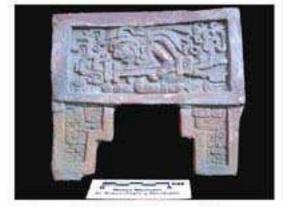

| Drawer | Type of Objects                                                                          |
|--------|------------------------------------------------------------------------------------------|
| 96-1   | Part of headdresses, shields, cylinders, spheres, very simple                            |
|        | figurines, ear spools and general paraphernalia (Figure 6).                              |
| 96-2   | "Tlaloc" type headdresses ( <u>Figure 7</u> ).                                           |
| 96-3   | Parts of flat faces and serpent maxillae (Figure 8).                                     |
| 96-4   | Marine motifs and "pop" designs (Figure 9).                                              |
| 96-5   | Design in "x" form, possibly the "San Andrés Cross". Representations                     |
|        | of corn and cocoa; associated figurines ( <u>Figure 10</u> ).                            |
| 96-6   | Geometric designs, parts of serpents and whistle mouthpieces (Figure                     |
|        | <u>11</u> ).                                                                             |
| 96-7   | Human faces with very well defined features, some with "lk" tooth                        |
|        | ( <u>Figure 12</u> ).                                                                    |
| 96-8   | Type A Throne with associated characters (Figure 13).                                    |
| 96-9   | Thrones: Type B through L. Associated character and Supports with                        |
|        | glyphs ( <u>Figure 14</u> ).                                                             |
| 96-10  | Miscellaneous, headdress parts and incised sherds (Figure 15).                           |
| 96-11  | Molds ( <u>Figure 16</u> , <u>Figure 17</u> , <u>Figure 18</u> , and <u>Figure 19</u> ). |

Figure 8. 96-3 Flat Faces.

Figure 9. 96-4 Marine Motifs.

Figure 10. 96-5 Corn God Headdress.

Figure 11. 96-6 Volutes.

Figure 12. 96-7 Feminine face.

Figure 13. 96-8 "Throne A".

Erwin P. Dieseldorff makes reference to the "thrones" in his publications from the years 1926 and 1928, where he states the following: "...I have found a series of broken idols in the excavation in a pyramid in Chajcar, to the east of San Pedro Carchá, Alta Verapaz. Each idol is seated on a ceramic box in the form of a throne or altar and on the four sides there appear reliefs and hieroglyphs on the

In general the thrones are grouped into five categories: 1) of enthronement (<u>Figure 13</u>), 2) of warriors (<u>Figure 47</u>), 3) speech or gift (<u>Figure 48</u>), 4) Acrobat Corn God (<u>Figure 14</u>), and 5) miscellaneous (<u>Figure 49</u>).