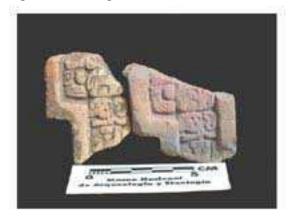

# **Preliminary Considerations**

The fact that more pieces exist, that were made with the same mold used for the elaboration of the "thrones" in the Dieseldorff collection, could be verified through a visit made to the private collection of the Museo Príncipe Maya in Cobán, Alta Verapaz, (Figure 33, Figure 34, Figure 35 and Figure 36).

Figure 33. Lateral Scene of "Throne A", Museo Príncipe Maya.

Figure 34. Lateral Scene of "Throne A", Dieseldorff Collection.

Figure 35. Right Support of "Throne A", Museo Príncipe Maya.

Figure 36. Right Support of "Throne A", Dieseldorff Collection.