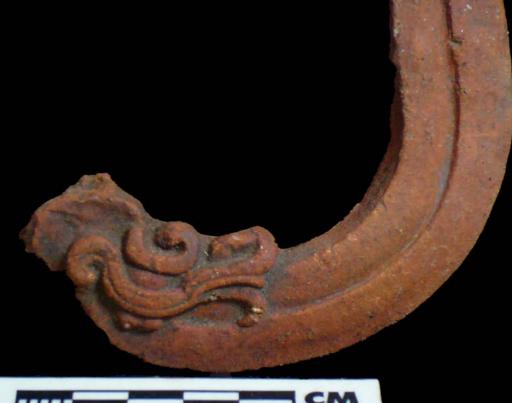

| Drawer | Type of Objects                                                                          |
|--------|------------------------------------------------------------------------------------------|
| 96-1   | Part of headdresses, shields, cylinders, spheres, very simple                            |
|        | figurines, ear spools and general paraphernalia (Figure 6).                              |
| 96-2   | "Tlaloc" type headdresses ( <u>Figure 7</u> ).                                           |
| 96-3   | Parts of flat faces and serpent maxillae (Figure 8).                                     |
| 96-4   | Marine motifs and "pop" designs (Figure 9).                                              |
| 96-5   | Design in "x" form, possibly the "San Andrés Cross". Representations                     |
|        | of corn and cocoa; associated figurines ( <u>Figure 10</u> ).                            |
| 96-6   | Geometric designs, parts of serpents and whistle mouthpieces (Figure                     |
|        | <u>11</u> ).                                                                             |
| 96-7   | Human faces with very well defined features, some with "lk" tooth                        |
|        | ( <u>Figure 12</u> ).                                                                    |
| 96-8   | Type A Throne with associated characters (Figure 13).                                    |
| 96-9   | Thrones: Type B through L. Associated character and Supports with                        |
|        | glyphs ( <u>Figure 14</u> ).                                                             |
| 96-10  | Miscellaneous, headdress parts and incised sherds (Figure 15).                           |
| 96-11  | Molds ( <u>Figure 16</u> , <u>Figure 17</u> , <u>Figure 18</u> , and <u>Figure 19</u> ). |

Figure 8. 96-3 Flat Faces.

Figure 9. 96-4 Marine Motifs.

Figure 10. 96-5 Corn God Headdress.

Figure 11. 96-6 Volutes.

Figure 12. 96-7 Feminine face.

Figure 13. 96-8 "Throne A".

Erwin P. Dieseldorff makes reference to the "thrones" in his publications from the years 1926 and 1928, where he states the following: "...I have found a series of broken idols in the excavation in a pyramid in Chajcar, to the east of San Pedro Carchá, Alta Verapaz. Each idol is seated on a ceramic box in the form of a throne or altar and on the four sides there appear reliefs and hieroglyphs on the