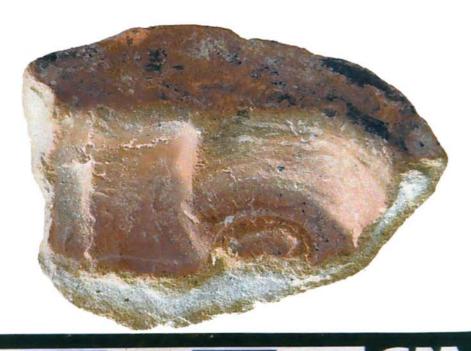

Figure 16. 96-11 Mold.

Figure 18. 96-11 Mold 2.

Figure 15. 96-10 Serpent Head.

Figure 17. Digital positive of the previous mold.

Figure 19. Digital positive of Mold 2.

The publicity company "Imagination" used a sophisticated graphic arts technique to reproduce positives from the molds in a digital format, as an alternative to the intrusive process of making reproductions with some sort of resin or plaster. I consider that the most important contribution, after the documentation of the sample, is having been able to combine graphic arts techniques so that with them we can preserve the cultural patrimony of the Guatemalans. The process, in general terms, can be explained in the following manner: the formats of the digital photographs that were taken of each mold were adjusted, and then a light inversion filter was applied to them, which as a result made it so that the parts that received less illumination during the exposure stood out upon making these contrasts with the filters, in this way producing a positive image. Once the image is ready another filter is applied, with which the color that the piece could have had at its final firing is reestablished. In this way we assure that we have a faithful copy of the mold, and we save ourselves the time the drying and smoothing process of the plaster takes.