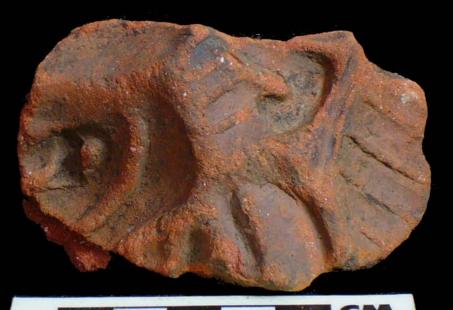

Figure 8. 96-3 Flat Faces.

Figure 9. 96-4 Marine Motifs.

Figure 10. 96-5 Corn God Headdress.

Figure 11. 96-6 Volutes.

Figure 12. 96-7 Feminine face.

Figure 13. 96-8 "Throne A".

Erwin P. Dieseldorff makes reference to the "thrones" in his publications from the years 1926 and 1928, where he states the following: "...I have found a series of broken idols in the excavation in a pyramid in Chajcar, to the east of San Pedro Carchá, Alta Verapaz. Each idol is seated on a ceramic box in the form of a throne or altar and on the four sides there appear reliefs and hieroglyphs on the

In general the thrones are grouped into five categories: 1) of enthronement (<u>Figure 13</u>), 2) of warriors (<u>Figure 47</u>), 3) speech or gift (<u>Figure 48</u>), 4) Acrobat Corn God (<u>Figure 14</u>), and 5) miscellaneous (<u>Figure 49</u>).