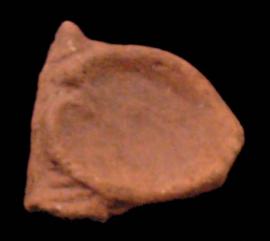

Figure 16. 96-11 Mold.

Figure 18. 96-11 Mold 2.

Figure 15. 96-10 Serpent Head.

Figure 17. Digital positive of the previous mold.

Figure 19. Digital positive of Mold 2.

The publicity company "Imagination" used a sophisticated graphic arts technique to reproduce positives from the molds in a digital format, as an alternative to the intrusive process of making reproductions with some sort of resin or plaster. I consider that the most important contribution, after the documentation of the sample, is having been able to combine graphic arts techniques so that with them we can preserve the cultural patrimony of the Guatemalans. The process, in general terms, can be explained in the following manner: the formats of the digital photographs that were taken of each mold were adjusted, and then a light inversion filter was applied to them, which as a result made it so that the parts that received less illumination during the exposure stood out upon making these contrasts with the filters, in this way producing a positive image. Once the image is ready another filter is applied, with which the color that the piece could have had at its final firing is reestablished. In this way we assure that we have a faithful copy of the mold, and we save ourselves the time the drying and smoothing process of the plaster takes.