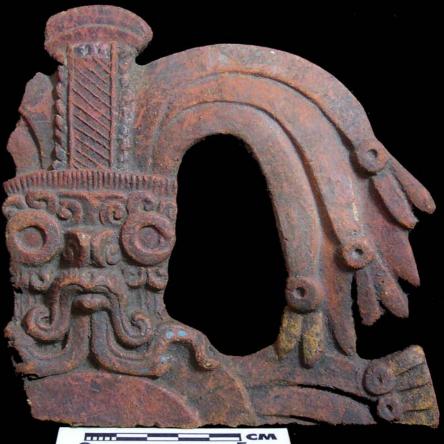

| Drawer | Type of Objects                                                                          |
|--------|------------------------------------------------------------------------------------------|
| 96-1   | Part of headdresses, shields, cylinders, spheres, very simple                            |
|        | figurines, ear spools and general paraphernalia (Figure 6).                              |
| 96-2   | "Tlaloc" type headdresses ( <u>Figure 7</u> ).                                           |
| 96-3   | Parts of flat faces and serpent maxillae (Figure 8).                                     |
| 96-4   | Marine motifs and "pop" designs (Figure 9).                                              |
| 96-5   | Design in "x" form, possibly the "San Andrés Cross". Representations                     |
|        | of corn and cocoa; associated figurines ( <u>Figure 10</u> ).                            |
| 96-6   | Geometric designs, parts of serpents and whistle mouthpieces (Figure                     |
|        | <u>11</u> ).                                                                             |
| 96-7   | Human faces with very well defined features, some with "lk" tooth                        |
|        | ( <u>Figure 12</u> ).                                                                    |
| 96-8   | Type A Throne with associated characters (Figure 13).                                    |
| 96-9   | Thrones: Type B through L. Associated character and Supports with                        |
|        | glyphs ( <u>Figure 14</u> ).                                                             |
| 96-10  | Miscellaneous, headdress parts and incised sherds (Figure 15).                           |
| 96-11  | Molds ( <u>Figure 16</u> , <u>Figure 17</u> , <u>Figure 18</u> , and <u>Figure 19</u> ). |

Figure 8. 96-3 Flat Faces.

Figure 9. 96-4 Marine Motifs.

Figure 10. 96-5 Corn God Headdress.

Figure 11. 96-6 Volutes.

Figure 12. 96-7 Feminine face.

Figure 13. 96-8 "Throne A".

Erwin P. Dieseldorff makes reference to the "thrones" in his publications from the years 1926 and 1928, where he states the following: "...I have found a series of broken idols in the excavation in a pyramid in Chajcar, to the east of San Pedro Carchá, Alta Verapaz. Each idol is seated on a ceramic box in the form of a throne or altar and on the four sides there appear reliefs and hieroglyphs on the