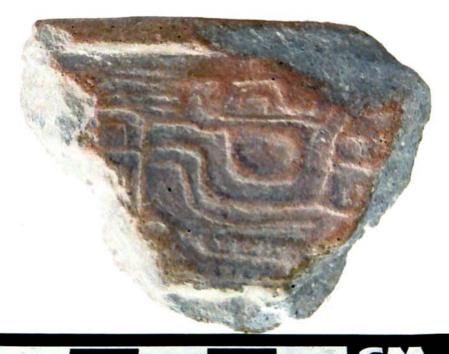

Figure 8. 96-3 Flat Faces.

Figure 9. 96-4 Marine Motifs.

Figure 10. 96-5 Corn God Headdress.

Figure 11. 96-6 Volutes.

Figure 12. 96-7 Feminine face.

Figure 13. 96-8 "Throne A".

Erwin P. Dieseldorff makes reference to the "thrones" in his publications from the years 1926 and 1928, where he states the following: "...I have found a series of broken idols in the excavation in a pyramid in Chajcar, to the east of San Pedro Carchá, Alta Verapaz. Each idol is seated on a ceramic box in the form of a throne or altar and on the four sides there appear reliefs and hieroglyphs on the

feet, the ones on the left side referring to the end of an era and the ones on the right to the new era..." We will deal with the theme of these artifacts below.

Figure 14. Box 96-9 "Throne L, The Acrobat".