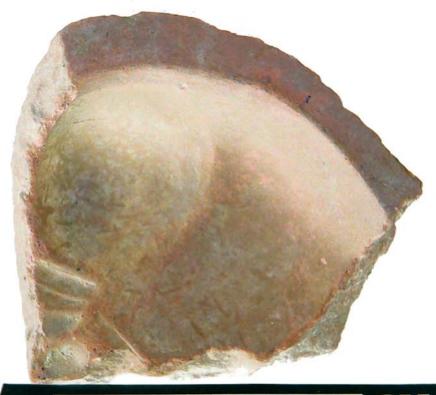

Figure 7. 96-2 Tlaloc Headdress.

The case of <u>Figure 6</u> is very peculiar, since 58 pieces associated with these characters could be found, especially the lower extremities. The Tlaloc headdresses, represented as observed in <u>Figure 7</u>, form part of the figurines that are situated seated on "thrones" and are presented in a variety of sizes.