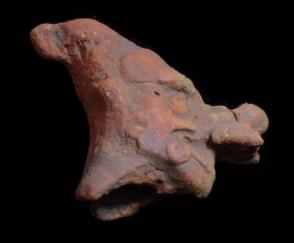

Figure 7. 96-2 Tlaloc Headdress.

The case of <u>Figure 6</u> is very peculiar, since 58 pieces associated with these characters could be found, especially the lower extremities. The Tlaloc headdresses, represented as observed in <u>Figure 7</u>, form part of the figurines that are situated seated on "thrones" and are presented in a variety of sizes.

Figure 8. 96-3 Flat Faces.

Figure 9. 96-4 Marine Motifs.

Figure 10. 96-5 Corn God Headdress.

Figure 11. 96-6 Volutes.

Figure 12. 96-7 Feminine face.

Figure 13. 96-8 "Throne A".

Erwin P. Dieseldorff makes reference to the "thrones" in his publications from the years 1926 and 1928, where he states the following: "...I have found a series of broken idols in the excavation in a pyramid in Chajcar, to the east of San Pedro Carchá, Alta Verapaz. Each idol is seated on a ceramic box in the form of a throne or altar and on the four sides there appear reliefs and hieroglyphs on the