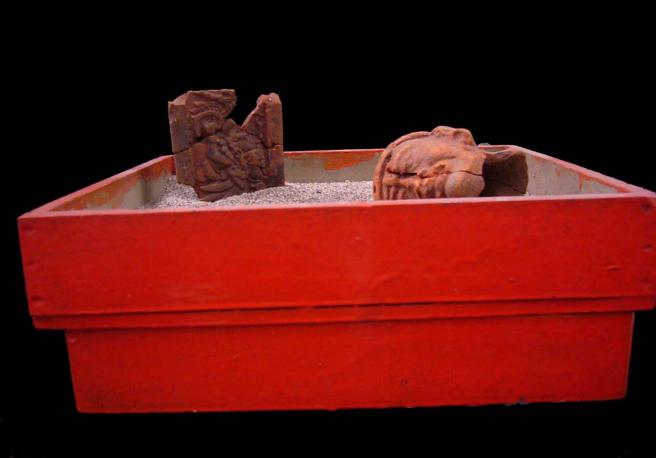

Figure 8. 96-3 Flat Faces.

Figure 9. 96-4 Marine Motifs.

Figure 10. 96-5 Corn God Headdress.

Figure 11. 96-6 Volutes.

Figure 12. 96-7 Feminine face.

Figure 13. 96-8 "Throne A".

Erwin P. Dieseldorff makes reference to the "thrones" in his publications from the years 1926 and 1928, where he states the following: "...I have found a series of broken idols in the excavation in a pyramid in Chajcar, to the east of San Pedro Carchá, Alta Verapaz. Each idol is seated on a ceramic box in the form of a throne or altar and on the four sides there appear reliefs and hieroglyphs on the

feet, the ones on the left side referring to the end of an era and the ones on the right to the new era..." We will deal with the theme of these artifacts below.

Figure 14. Box 96-9 "Throne L, The Acrobat".

In general the thrones are grouped into five categories: 1) of enthronement (<u>Figure 13</u>), 2) of warriors (<u>Figure 47</u>), 3) speech or gift (<u>Figure 48</u>), 4) Acrobat Corn God (<u>Figure 14</u>), and 5) miscellaneous (<u>Figure 49</u>).