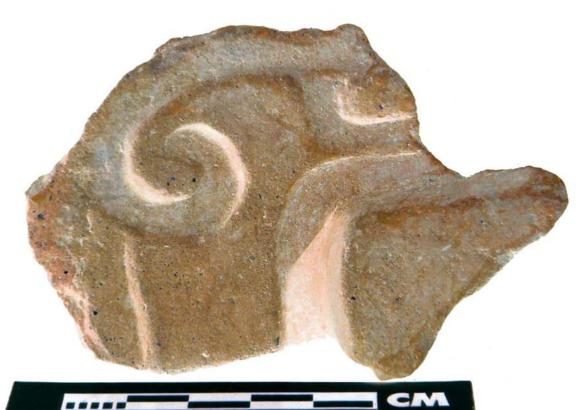

| Drawer | Type of Objects                                                                          |
|--------|------------------------------------------------------------------------------------------|
| 96-1   | Part of headdresses, shields, cylinders, spheres, very simple                            |
|        | figurines, ear spools and general paraphernalia (Figure 6).                              |
| 96-2   | "Tlaloc" type headdresses ( <u>Figure 7</u> ).                                           |
| 96-3   | Parts of flat faces and serpent maxillae (Figure 8).                                     |
| 96-4   | Marine motifs and "pop" designs (Figure 9).                                              |
| 96-5   | Design in "x" form, possibly the "San Andrés Cross". Representations                     |
|        | of corn and cocoa; associated figurines ( <u>Figure 10</u> ).                            |
| 96-6   | Geometric designs, parts of serpents and whistle mouthpieces (Figure                     |
|        | <u>11</u> ).                                                                             |
| 96-7   | Human faces with very well defined features, some with "lk" tooth                        |
|        | ( <u>Figure 12</u> ).                                                                    |
| 96-8   | Type A Throne with associated characters (Figure 13).                                    |
| 96-9   | Thrones: Type B through L. Associated character and Supports with                        |
|        | glyphs ( <u>Figure 14</u> ).                                                             |
| 96-10  | Miscellaneous, headdress parts and incised sherds (Figure 15).                           |
| 96-11  | Molds ( <u>Figure 16</u> , <u>Figure 17</u> , <u>Figure 18</u> , and <u>Figure 19</u> ). |

Figure 8. 96-3 Flat Faces.

Figure 9. 96-4 Marine Motifs.

Figure 10. 96-5 Corn God Headdress.

Figure 11. 96-6 Volutes.

Figure 12. 96-7 Feminine face.

Figure 13. 96-8 "Throne A".

Erwin P. Dieseldorff makes reference to the "thrones" in his publications from the years 1926 and 1928, where he states the following: "...I have found a series of broken idols in the excavation in a pyramid in Chajcar, to the east of San Pedro Carchá, Alta Verapaz. Each idol is seated on a ceramic box in the form of a throne or altar and on the four sides there appear reliefs and hieroglyphs on the