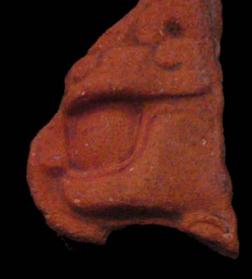

Figure 8. 96-3 Flat Faces.

Figure 9. 96-4 Marine Motifs.

Figure 10. 96-5 Corn God Headdress.

Figure 11. 96-6 Volutes.

Figure 12. 96-7 Feminine face.

Figure 13. 96-8 "Throne A".

Erwin P. Dieseldorff makes reference to the "thrones" in his publications from the years 1926 and 1928, where he states the following: "...I have found a series of broken idols in the excavation in a pyramid in Chajcar, to the east of San Pedro Carchá, Alta Verapaz. Each idol is seated on a ceramic box in the form of a throne or altar and on the four sides there appear reliefs and hieroglyphs on the