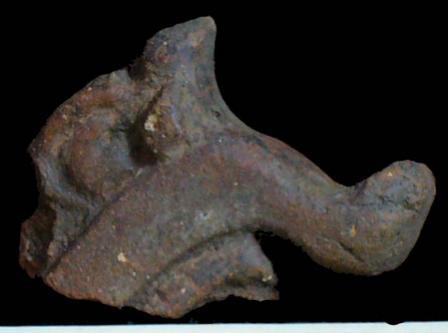

| Drawer | Type of Objects                                                                          |
|--------|------------------------------------------------------------------------------------------|
| 96-1   | Part of headdresses, shields, cylinders, spheres, very simple                            |
|        | figurines, ear spools and general paraphernalia (Figure 6).                              |
| 96-2   | "Tlaloc" type headdresses ( <u>Figure 7</u> ).                                           |
| 96-3   | Parts of flat faces and serpent maxillae (Figure 8).                                     |
| 96-4   | Marine motifs and "pop" designs (Figure 9).                                              |
| 96-5   | Design in "x" form, possibly the "San Andrés Cross". Representations                     |
|        | of corn and cocoa; associated figurines ( <u>Figure 10</u> ).                            |
| 96-6   | Geometric designs, parts of serpents and whistle mouthpieces (Figure                     |
|        | <u>11</u> ).                                                                             |
| 96-7   | Human faces with very well defined features, some with "lk" tooth                        |
|        | ( <u>Figure 12</u> ).                                                                    |
| 96-8   | Type A Throne with associated characters (Figure 13).                                    |
| 96-9   | Thrones: Type B through L. Associated character and Supports with                        |
|        | glyphs ( <u>Figure 14</u> ).                                                             |
| 96-10  | Miscellaneous, headdress parts and incised sherds (Figure 15).                           |
| 96-11  | Molds ( <u>Figure 16</u> , <u>Figure 17</u> , <u>Figure 18</u> , and <u>Figure 19</u> ). |

Figure 16. 96-11 Mold.

Figure 18. 96-11 Mold 2.

Figure 15. 96-10 Serpent Head.

Figure 17. Digital positive of the previous mold.

Figure 19. Digital positive of Mold 2.

The publicity company "Imagination" used a sophisticated graphic arts technique to reproduce positives from the molds in a digital format, as an alternative to the intrusive process of making reproductions with some sort of resin or plaster. I consider that the most important contribution, after the documentation of the sample, is having been able to combine graphic arts techniques so that with them we can preserve the cultural patrimony of the Guatemalans. The process, in general terms, can be explained in the following manner: the formats of the digital photographs that were taken of each mold were adjusted, and then a light inversion filter was applied to them, which as a result made it so that the parts that received less illumination during the exposure stood out upon making these contrasts with the filters, in this way producing a positive image. Once the image is ready another filter is applied, with which the color that the piece could have had at its final firing is reestablished. In this way we assure that we have a faithful copy of the mold, and we save ourselves the time the drying and smoothing process of the plaster takes.