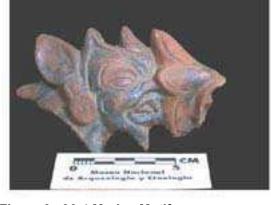

Figure 7. 96-2 Tlaloc Headdress.

The case of <u>Figure 6</u> is very peculiar, since 58 pieces associated with these characters could be found, especially the lower extremities. The Tlaloc headdresses, represented as observed in <u>Figure 7</u>, form part of the figurines that are situated seated on "thrones" and are presented in a variety of sizes.

Figure 8. 96-3 Flat Faces.

Figure 9. 96-4 Marine Motifs.

Figure 10. 96-5 Corn God Headdress.

Figure 11. 96-6 Volutes.

Figure 12. 96-7 Feminine face.

Figure 13. 96-8 "Throne A".

Erwin P. Dieseldorff makes reference to the "thrones" in his publications from the years 1926 and 1928, where he states the following: "...I have found a series of broken idols in the excavation in a pyramid in Chajcar, to the east of San Pedro Carchá, Alta Verapaz. Each idol is seated on a ceramic box in the form of a throne or altar and on the four sides there appear reliefs and hieroglyphs on the