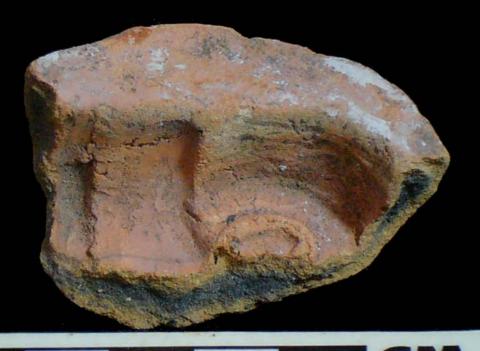

Figure 16. 96-11 Mold.

Figure 18. 96-11 Mold 2.

Figure 15. 96-10 Serpent Head.

Figure 17. Digital positive of the previous mold.

Figure 19. Digital positive of Mold 2.

The publicity company "Imagination" used a sophisticated graphic arts technique to reproduce positives from the molds in a digital format, as an alternative to the intrusive process of making reproductions with some sort of resin or plaster. I consider that the most important contribution, after the documentation of the sample, is having been able to combine graphic arts techniques so that with them we can preserve the cultural patrimony of the Guatemalans. The process, in general terms, can be explained in the following manner: the formats of the digital photographs that were taken of each mold were adjusted, and then a light inversion filter was applied to them, which as a result made it so that the parts that received less illumination during the exposure stood out upon making these contrasts with the filters, in this way producing a positive image. Once the image is ready another filter is applied, with which the color that the piece could have had at its final firing is reestablished. In this way we assure that we have a faithful copy of the mold, and we save ourselves the time the drying and smoothing process of the plaster takes.