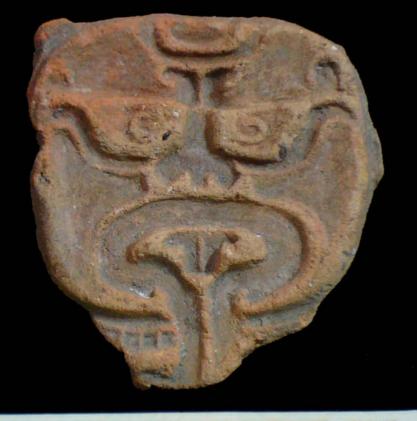

Figure 8. 96-3 Flat Faces.

Figure 9. 96-4 Marine Motifs.

Figure 10. 96-5 Corn God Headdress.

Figure 11. 96-6 Volutes.

Figure 12. 96-7 Feminine face.

Figure 13. 96-8 "Throne A".

Erwin P. Dieseldorff makes reference to the "thrones" in his publications from the years 1926 and 1928, where he states the following: "...I have found a series of broken idols in the excavation in a pyramid in Chajcar, to the east of San Pedro Carchá, Alta Verapaz. Each idol is seated on a ceramic box in the form of a throne or altar and on the four sides there appear reliefs and hieroglyphs on the

In general the thrones are grouped into five categories: 1) of enthronement (<u>Figure 13</u>), 2) of warriors (<u>Figure 47</u>), 3) speech or gift (<u>Figure 48</u>), 4) Acrobat Corn God (<u>Figure 14</u>), and 5) miscellaneous (<u>Figure 49</u>).