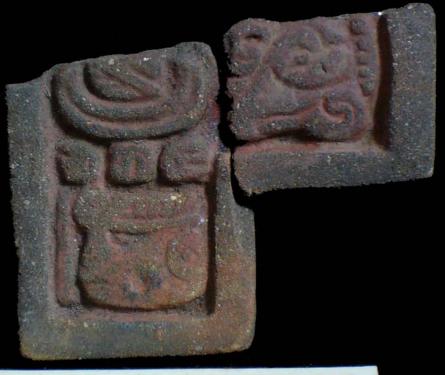

In general the thrones are grouped into five categories: 1) of enthronement (<u>Figure 13</u>), 2) of warriors (<u>Figure 47</u>), 3) speech or gift (<u>Figure 48</u>), 4) Acrobat Corn God (<u>Figure 14</u>), and 5) miscellaneous (<u>Figure 49</u>).

Figure 47. Warrior scene.

Figure 48. Scene of Discourse or Gift; the character holds a bleeding head in his hand.

Figure 49. Miscellaneous scene.