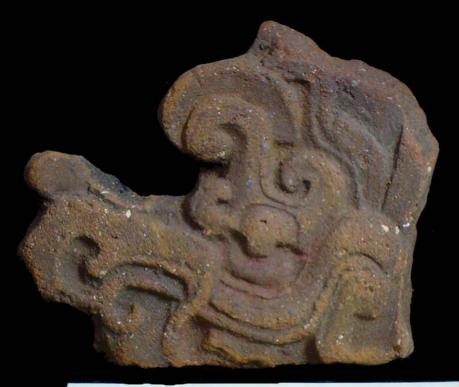

Figure 7. 96-2 Tlaloc Headdress.

The case of <u>Figure 6</u> is very peculiar, since 58 pieces associated with these characters could be found, especially the lower extremities. The Tlaloc headdresses, represented as observed in <u>Figure 7</u>, form part of the figurines that are situated seated on "thrones" and are presented in a variety of sizes.

Figure 8. 96-3 Flat Faces.

Figure 9. 96-4 Marine Motifs.

Figure 10. 96-5 Corn God Headdress.

Figure 11. 96-6 Volutes.

Figure 12. 96-7 Feminine face.

Figure 13. 96-8 "Throne A".

Erwin P. Dieseldorff makes reference to the "thrones" in his publications from the years 1926 and 1928, where he states the following: "...I have found a series of broken idols in the excavation in a pyramid in Chajcar, to the east of San Pedro Carchá, Alta Verapaz. Each idol is seated on a ceramic box in the form of a throne or altar and on the four sides there appear reliefs and hieroglyphs on the

In general the thrones are grouped into five categories: 1) of enthronement (<u>Figure 13</u>), 2) of warriors (<u>Figure 47</u>), 3) speech or gift (<u>Figure 48</u>), 4) Acrobat Corn God (<u>Figure 14</u>), and 5) miscellaneous (<u>Figure 49</u>).