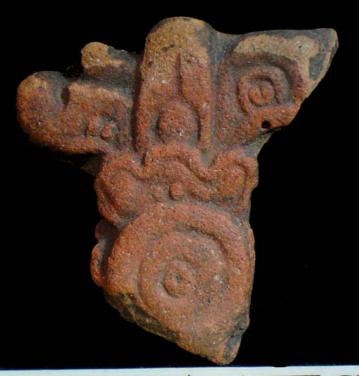

Figure 8. 96-3 Flat Faces.

Figure 9. 96-4 Marine Motifs.

Figure 10. 96-5 Corn God Headdress.

Figure 11. 96-6 Volutes.

Figure 12. 96-7 Feminine face.

Figure 13. 96-8 "Throne A".

Erwin P. Dieseldorff makes reference to the "thrones" in his publications from the years 1926 and 1928, where he states the following: "...I have found a series of broken idols in the excavation in a pyramid in Chajcar, to the east of San Pedro Carchá, Alta Verapaz. Each idol is seated on a ceramic box in the form of a throne or altar and on the four sides there appear reliefs and hieroglyphs on the

In general the thrones are grouped into five categories: 1) of enthronement (<u>Figure 13</u>), 2) of warriors (<u>Figure 47</u>), 3) speech or gift (<u>Figure 48</u>), 4) Acrobat Corn God (<u>Figure 14</u>), and 5) miscellaneous (<u>Figure 49</u>).