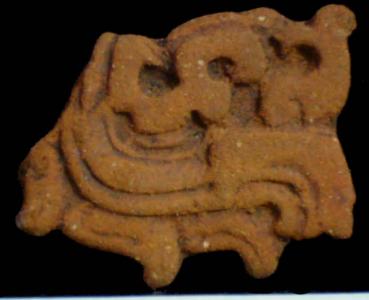

| Drawer | Type of Objects                                                                          |
|--------|------------------------------------------------------------------------------------------|
| 96-1   | Part of headdresses, shields, cylinders, spheres, very simple                            |
|        | figurines, ear spools and general paraphernalia (Figure 6).                              |
| 96-2   | "Tlaloc" type headdresses ( <u>Figure 7</u> ).                                           |
| 96-3   | Parts of flat faces and serpent maxillae (Figure 8).                                     |
| 96-4   | Marine motifs and "pop" designs (Figure 9).                                              |
| 96-5   | Design in "x" form, possibly the "San Andrés Cross". Representations                     |
|        | of corn and cocoa; associated figurines ( <u>Figure 10</u> ).                            |
| 96-6   | Geometric designs, parts of serpents and whistle mouthpieces (Figure                     |
|        | <u>11</u> ).                                                                             |
| 96-7   | Human faces with very well defined features, some with "lk" tooth                        |
|        | ( <u>Figure 12</u> ).                                                                    |
| 96-8   | Type A Throne with associated characters (Figure 13).                                    |
| 96-9   | Thrones: Type B through L. Associated character and Supports with                        |
|        | glyphs ( <u>Figure 14</u> ).                                                             |
| 96-10  | Miscellaneous, headdress parts and incised sherds (Figure 15).                           |
| 96-11  | Molds ( <u>Figure 16</u> , <u>Figure 17</u> , <u>Figure 18</u> , and <u>Figure 19</u> ). |

Figure 8. 96-3 Flat Faces.

Figure 9. 96-4 Marine Motifs.

Figure 10. 96-5 Corn God Headdress.

Figure 11. 96-6 Volutes.

Figure 12. 96-7 Feminine face.

Figure 13. 96-8 "Throne A".

Erwin P. Dieseldorff makes reference to the "thrones" in his publications from the years 1926 and 1928, where he states the following: "...I have found a series of broken idols in the excavation in a pyramid in Chajcar, to the east of San Pedro Carchá, Alta Verapaz. Each idol is seated on a ceramic box in the form of a throne or altar and on the four sides there appear reliefs and hieroglyphs on the