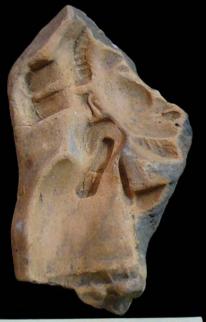

| Drawer | Type of Objects                                                                          |
|--------|------------------------------------------------------------------------------------------|
| 96-1   | Part of headdresses, shields, cylinders, spheres, very simple                            |
|        | figurines, ear spools and general paraphernalia (Figure 6).                              |
| 96-2   | "Tlaloc" type headdresses ( <u>Figure 7</u> ).                                           |
| 96-3   | Parts of flat faces and serpent maxillae (Figure 8).                                     |
| 96-4   | Marine motifs and "pop" designs (Figure 9).                                              |
| 96-5   | Design in "x" form, possibly the "San Andrés Cross". Representations                     |
|        | of corn and cocoa; associated figurines ( <u>Figure 10</u> ).                            |
| 96-6   | Geometric designs, parts of serpents and whistle mouthpieces (Figure                     |
|        | <u>11</u> ).                                                                             |
| 96-7   | Human faces with very well defined features, some with "lk" tooth                        |
|        | ( <u>Figure 12</u> ).                                                                    |
| 96-8   | Type A Throne with associated characters (Figure 13).                                    |
| 96-9   | Thrones: Type B through L. Associated character and Supports with                        |
|        | glyphs ( <u>Figure 14</u> ).                                                             |
| 96-10  | Miscellaneous, headdress parts and incised sherds (Figure 15).                           |
| 96-11  | Molds ( <u>Figure 16</u> , <u>Figure 17</u> , <u>Figure 18</u> , and <u>Figure 19</u> ). |

Figure 7. 96-2 Tlaloc Headdress.

The case of <u>Figure 6</u> is very peculiar, since 58 pieces associated with these characters could be found, especially the lower extremities. The Tlaloc headdresses, represented as observed in <u>Figure 7</u>, form part of the figurines that are situated seated on "thrones" and are presented in a variety of sizes.