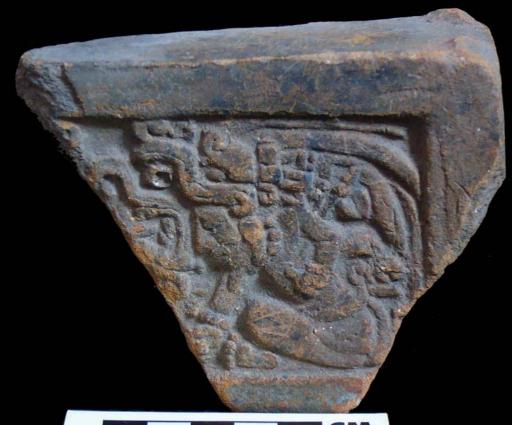

In general the thrones are grouped into five categories: 1) of enthronement (<u>Figure 13</u>), 2) of warriors (<u>Figure 47</u>), 3) speech or gift (<u>Figure 48</u>), 4) Acrobat Corn God (<u>Figure 14</u>), and 5) miscellaneous (<u>Figure 49</u>).

Figure 47. Warrior scene.

Figure 48. Scene of Discourse or Gift; the character holds a bleeding head in his hand.

Figure 49. Miscellaneous scene.