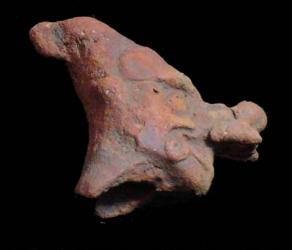

Figure 7. 96-2 Tlaloc Headdress.

The case of <u>Figure 6</u> is very peculiar, since 58 pieces associated with these characters could be found, especially the lower extremities. The Tlaloc headdresses, represented as observed in <u>Figure 7</u>, form part of the figurines that are situated seated on "thrones" and are presented in a variety of sizes.

Figure 8. 96-3 Flat Faces.

Figure 9. 96-4 Marine Motifs.

Figure 10. 96-5 Corn God Headdress.

Figure 11. 96-6 Volutes.

Figure 12. 96-7 Feminine face.

Figure 13. 96-8 "Throne A".

Erwin P. Dieseldorff makes reference to the "thrones" in his publications from the years 1926 and 1928, where he states the following: "...I have found a series of broken idols in the excavation in a pyramid in Chajcar, to the east of San Pedro Carchá, Alta Verapaz. Each idol is seated on a ceramic box in the form of a throne or altar and on the four sides there appear reliefs and hieroglyphs on the