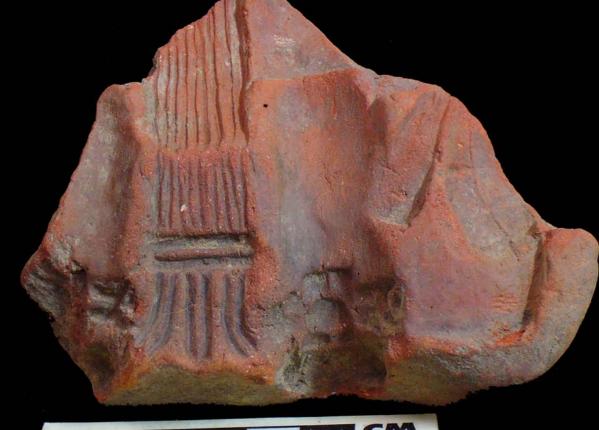

Figure 7. 96-2 Tlaloc Headdress.

The case of <u>Figure 6</u> is very peculiar, since 58 pieces associated with these characters could be found, especially the lower extremities. The Tlaloc headdresses, represented as observed in <u>Figure 7</u>, form part of the figurines that are situated seated on "thrones" and are presented in a variety of sizes.