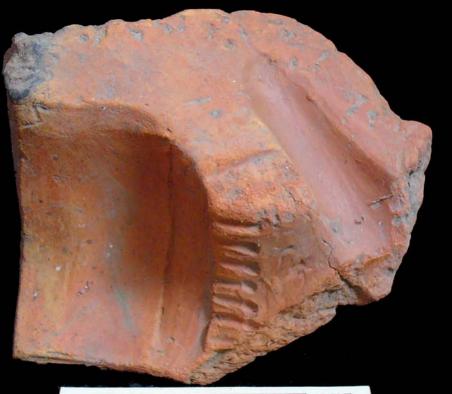

| Drawer | Type of Objects                                                                          |
|--------|------------------------------------------------------------------------------------------|
| 96-1   | Part of headdresses, shields, cylinders, spheres, very simple                            |
|        | figurines, ear spools and general paraphernalia (Figure 6).                              |
| 96-2   | "Tlaloc" type headdresses ( <u>Figure 7</u> ).                                           |
| 96-3   | Parts of flat faces and serpent maxillae (Figure 8).                                     |
| 96-4   | Marine motifs and "pop" designs (Figure 9).                                              |
| 96-5   | Design in "x" form, possibly the "San Andrés Cross". Representations                     |
|        | of corn and cocoa; associated figurines ( <u>Figure 10</u> ).                            |
| 96-6   | Geometric designs, parts of serpents and whistle mouthpieces (Figure                     |
|        | <u>11</u> ).                                                                             |
| 96-7   | Human faces with very well defined features, some with "lk" tooth                        |
|        | ( <u>Figure 12</u> ).                                                                    |
| 96-8   | Type A Throne with associated characters (Figure 13).                                    |
| 96-9   | Thrones: Type B through L. Associated character and Supports with                        |
|        | glyphs ( <u>Figure 14</u> ).                                                             |
| 96-10  | Miscellaneous, headdress parts and incised sherds (Figure 15).                           |
| 96-11  | Molds ( <u>Figure 16</u> , <u>Figure 17</u> , <u>Figure 18</u> , and <u>Figure 19</u> ). |

Figure 16. 96-11 Mold.

Figure 18. 96-11 Mold 2.

Figure 15. 96-10 Serpent Head.

Figure 17. Digital positive of the previous mold.

Figure 19. Digital positive of Mold 2.

The publicity company "Imagination" used a sophisticated graphic arts technique to reproduce positives from the molds in a digital format, as an alternative to the intrusive process of making reproductions with some sort of resin or plaster. I consider that the most important contribution, after the documentation of the sample, is having been able to combine graphic arts techniques so that with them we can preserve the cultural patrimony of the Guatemalans. The process, in general terms, can be explained in the following manner: the formats of the digital photographs that were taken of each mold were adjusted, and then a light inversion filter was applied to them, which as a result made it so that the parts that received less illumination during the exposure stood out upon making these contrasts with the filters, in this way producing a positive image. Once the image is ready another filter is applied, with which the color that the piece could have had at its final firing is reestablished. In this way we assure that we have a faithful copy of the mold, and we save ourselves the time the drying and smoothing process of the plaster takes.