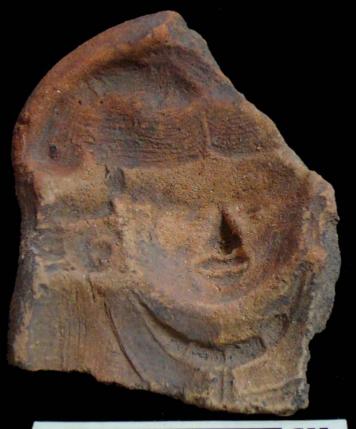

| Drawer | Type of Objects                                                                          |
|--------|------------------------------------------------------------------------------------------|
| 96-1   | Part of headdresses, shields, cylinders, spheres, very simple                            |
|        | figurines, ear spools and general paraphernalia (Figure 6).                              |
| 96-2   | "Tlaloc" type headdresses ( <u>Figure 7</u> ).                                           |
| 96-3   | Parts of flat faces and serpent maxillae (Figure 8).                                     |
| 96-4   | Marine motifs and "pop" designs (Figure 9).                                              |
| 96-5   | Design in "x" form, possibly the "San Andrés Cross". Representations                     |
|        | of corn and cocoa; associated figurines ( <u>Figure 10</u> ).                            |
| 96-6   | Geometric designs, parts of serpents and whistle mouthpieces (Figure                     |
|        | <u>11</u> ).                                                                             |
| 96-7   | Human faces with very well defined features, some with "lk" tooth                        |
|        | ( <u>Figure 12</u> ).                                                                    |
| 96-8   | Type A Throne with associated characters (Figure 13).                                    |
| 96-9   | Thrones: Type B through L. Associated character and Supports with                        |
|        | glyphs ( <u>Figure 14</u> ).                                                             |
| 96-10  | Miscellaneous, headdress parts and incised sherds (Figure 15).                           |
| 96-11  | Molds ( <u>Figure 16</u> , <u>Figure 17</u> , <u>Figure 18</u> , and <u>Figure 19</u> ). |

Figure 8. 96-3 Flat Faces.

Figure 9. 96-4 Marine Motifs.

Figure 10. 96-5 Corn God Headdress.

Figure 11. 96-6 Volutes.

Figure 12. 96-7 Feminine face.

Figure 13. 96-8 "Throne A".

Erwin P. Dieseldorff makes reference to the "thrones" in his publications from the years 1926 and 1928, where he states the following: "...I have found a series of broken idols in the excavation in a pyramid in Chajcar, to the east of San Pedro Carchá, Alta Verapaz. Each idol is seated on a ceramic box in the form of a throne or altar and on the four sides there appear reliefs and hieroglyphs on the