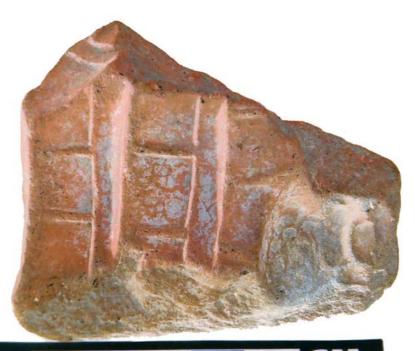

Figure 8. 96-3 Flat Faces.

Figure 9. 96-4 Marine Motifs.

Figure 10. 96-5 Corn God Headdress.

Figure 11. 96-6 Volutes.

Figure 12. 96-7 Feminine face.

Figure 13. 96-8 "Throne A".

Erwin P. Dieseldorff makes reference to the "thrones" in his publications from the years 1926 and 1928, where he states the following: "...I have found a series of broken idols in the excavation in a pyramid in Chajcar, to the east of San Pedro Carchá, Alta Verapaz. Each idol is seated on a ceramic box in the form of a throne or altar and on the four sides there appear reliefs and hieroglyphs on the

In general the thrones are grouped into five categories: 1) of enthronement (<u>Figure 13</u>), 2) of warriors (<u>Figure 47</u>), 3) speech or gift (<u>Figure 48</u>), 4) Acrobat Corn God (<u>Figure 14</u>), and 5) miscellaneous (<u>Figure 49</u>).