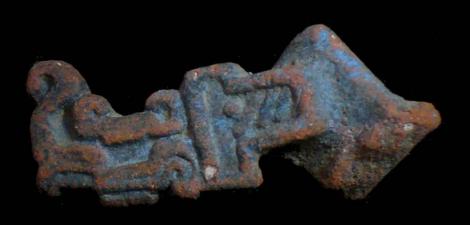

Figure 7. 96-2 Tlaloc Headdress.

The case of <u>Figure 6</u> is very peculiar, since 58 pieces associated with these characters could be found, especially the lower extremities. The Tlaloc headdresses, represented as observed in <u>Figure 7</u>, form part of the figurines that are situated seated on "thrones" and are presented in a variety of sizes.

Figure 8. 96-3 Flat Faces.

Figure 9. 96-4 Marine Motifs.

Figure 10. 96-5 Corn God Headdress.

Figure 11. 96-6 Volutes.

Figure 12. 96-7 Feminine face.

Figure 13. 96-8 "Throne A".

Erwin P. Dieseldorff makes reference to the "thrones" in his publications from the years 1926 and 1928, where he states the following: "...I have found a series of broken idols in the excavation in a pyramid in Chajcar, to the east of San Pedro Carchá, Alta Verapaz. Each idol is seated on a ceramic box in the form of a throne or altar and on the four sides there appear reliefs and hieroglyphs on the