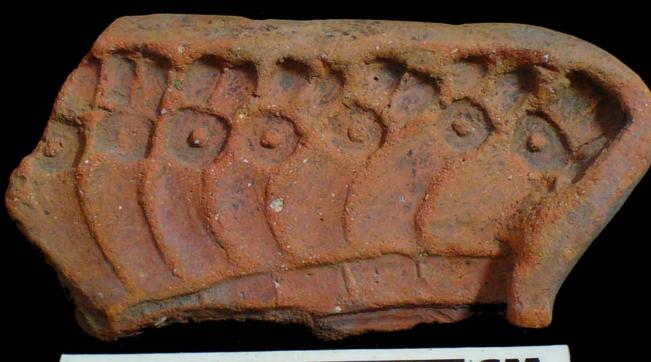

Figure 7. 96-2 Tlaloc Headdress.

The case of <u>Figure 6</u> is very peculiar, since 58 pieces associated with these characters could be found, especially the lower extremities. The Tlaloc headdresses, represented as observed in <u>Figure 7</u>, form part of the figurines that are situated seated on "thrones" and are presented in a variety of sizes.