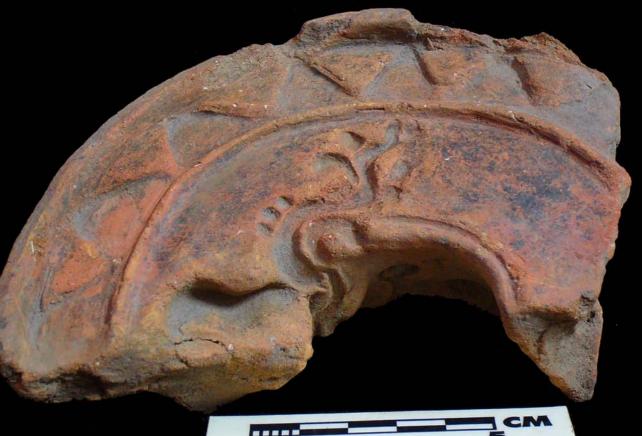

Figure 8. 96-3 Flat Faces.

Figure 9. 96-4 Marine Motifs.

Figure 10. 96-5 Corn God Headdress.

Figure 11. 96-6 Volutes.

Figure 12. 96-7 Feminine face.

Figure 13. 96-8 "Throne A".

Erwin P. Dieseldorff makes reference to the "thrones" in his publications from the years 1926 and 1928, where he states the following: "...I have found a series of broken idols in the excavation in a pyramid in Chajcar, to the east of San Pedro Carchá, Alta Verapaz. Each idol is seated on a ceramic box in the form of a throne or altar and on the four sides there appear reliefs and hieroglyphs on the

feet, the ones on the left side referring to the end of an era and the ones on the right to the new era..." We will deal with the theme of these artifacts below.

Figure 14. Box 96-9 "Throne L, The Acrobat".

In general the thrones are grouped into five categories: 1) of enthronement (<u>Figure 13</u>), 2) of warriors (<u>Figure 47</u>), 3) speech or gift (<u>Figure 48</u>), 4) Acrobat Corn God (<u>Figure 14</u>), and 5) miscellaneous (<u>Figure 49</u>).