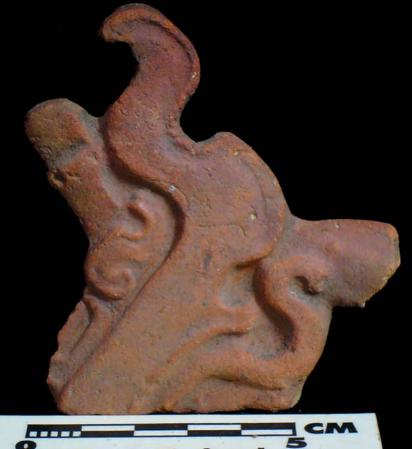

Figure 8. 96-3 Flat Faces.

Figure 9. 96-4 Marine Motifs.

Figure 10. 96-5 Corn God Headdress.

Figure 11. 96-6 Volutes.

Figure 12. 96-7 Feminine face.

Figure 13. 96-8 "Throne A".

Erwin P. Dieseldorff makes reference to the "thrones" in his publications from the years 1926 and 1928, where he states the following: "...I have found a series of broken idols in the excavation in a pyramid in Chajcar, to the east of San Pedro Carchá, Alta Verapaz. Each idol is seated on a ceramic box in the form of a throne or altar and on the four sides there appear reliefs and hieroglyphs on the

feet, the ones on the left side referring to the end of an era and the ones on the right to the new era..." We will deal with the theme of these artifacts below.

Figure 14. Box 96-9 "Throne L, The Acrobat".

In general the thrones are grouped into five categories: 1) of enthronement (<u>Figure 13</u>), 2) of warriors (<u>Figure 47</u>), 3) speech or gift (<u>Figure 48</u>), 4) Acrobat Corn God (<u>Figure 14</u>), and 5) miscellaneous (<u>Figure 49</u>).