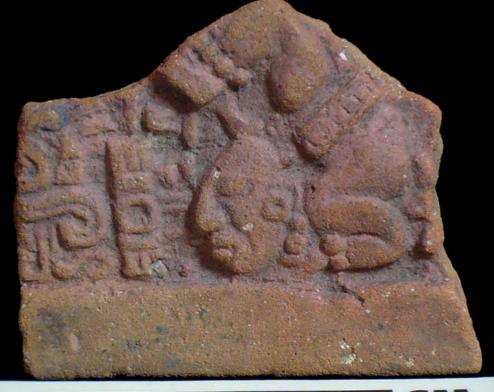

In general the thrones are grouped into five categories: 1) of enthronement (<u>Figure 13</u>), 2) of warriors (<u>Figure 47</u>), 3) speech or gift (<u>Figure 48</u>), 4) Acrobat Corn God (<u>Figure 14</u>), and 5) miscellaneous (<u>Figure 49</u>).

Figure 47. Warrior scene.

Figure 48. Scene of Discourse or Gift; the character holds a bleeding head in his hand.

Figure 49. Miscellaneous scene.