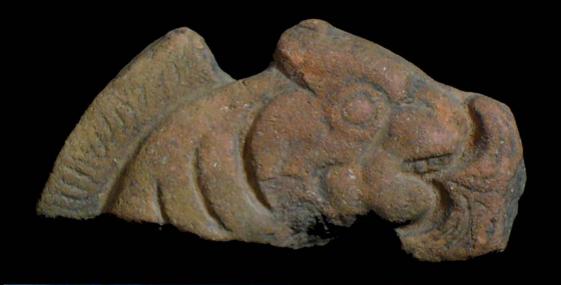

Figure 7. 96-2 Tlaloc Headdress.

The case of <u>Figure 6</u> is very peculiar, since 58 pieces associated with these characters could be found, especially the lower extremities. The Tlaloc headdresses, represented as observed in <u>Figure 7</u>, form part of the figurines that are situated seated on "thrones" and are presented in a variety of sizes.