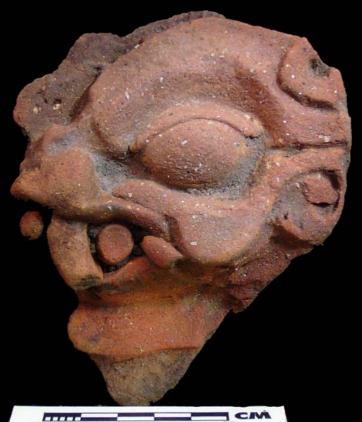

| Drawer | Type of Objects                                                                          |
|--------|------------------------------------------------------------------------------------------|
| 96-1   | Part of headdresses, shields, cylinders, spheres, very simple                            |
|        | figurines, ear spools and general paraphernalia (Figure 6).                              |
| 96-2   | "Tlaloc" type headdresses ( <u>Figure 7</u> ).                                           |
| 96-3   | Parts of flat faces and serpent maxillae (Figure 8).                                     |
| 96-4   | Marine motifs and "pop" designs (Figure 9).                                              |
| 96-5   | Design in "x" form, possibly the "San Andrés Cross". Representations                     |
|        | of corn and cocoa; associated figurines ( <u>Figure 10</u> ).                            |
| 96-6   | Geometric designs, parts of serpents and whistle mouthpieces (Figure                     |
|        | <u>11</u> ).                                                                             |
| 96-7   | Human faces with very well defined features, some with "lk" tooth                        |
|        | ( <u>Figure 12</u> ).                                                                    |
| 96-8   | Type A Throne with associated characters (Figure 13).                                    |
| 96-9   | Thrones: Type B through L. Associated character and Supports with                        |
|        | glyphs ( <u>Figure 14</u> ).                                                             |
| 96-10  | Miscellaneous, headdress parts and incised sherds (Figure 15).                           |
| 96-11  | Molds ( <u>Figure 16</u> , <u>Figure 17</u> , <u>Figure 18</u> , and <u>Figure 19</u> ). |

Figure 8. 96-3 Flat Faces.

Figure 9. 96-4 Marine Motifs.

Figure 10. 96-5 Corn God Headdress.

Figure 11. 96-6 Volutes.

Figure 12. 96-7 Feminine face.

Figure 13. 96-8 "Throne A".

Erwin P. Dieseldorff makes reference to the "thrones" in his publications from the years 1926 and 1928, where he states the following: "...I have found a series of broken idols in the excavation in a pyramid in Chajcar, to the east of San Pedro Carchá, Alta Verapaz. Each idol is seated on a ceramic box in the form of a throne or altar and on the four sides there appear reliefs and hieroglyphs on the