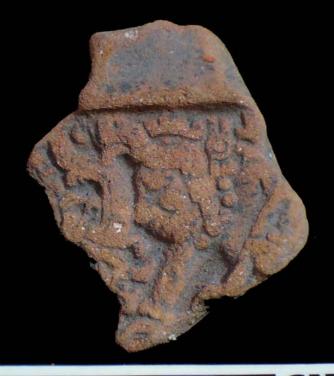

In general the thrones are grouped into five categories: 1) of enthronement (<u>Figure 13</u>), 2) of warriors (<u>Figure 47</u>), 3) speech or gift (<u>Figure 48</u>), 4) Acrobat Corn God (<u>Figure 14</u>), and 5) miscellaneous (<u>Figure 49</u>).

Figure 47. Warrior scene.

Figure 48. Scene of Discourse or Gift; the character holds a bleeding head in his hand.

Figure 49. Miscellaneous scene.