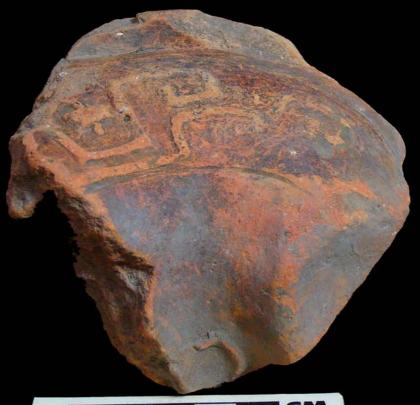

Figure 16. 96-11 Mold.

Figure 18. 96-11 Mold 2.

Figure 15. 96-10 Serpent Head.

Figure 17. Digital positive of the previous mold.

Figure 19. Digital positive of Mold 2.

The publicity company "Imagination" used a sophisticated graphic arts technique to reproduce positives from the molds in a digital format, as an alternative to the intrusive process of making reproductions with some sort of resin or plaster. I consider that the most important contribution, after the documentation of the sample, is having been able to combine graphic arts techniques so that with them we can preserve the cultural patrimony of the Guatemalans. The process, in general terms, can be explained in the following manner: the formats of the digital photographs that were taken of each mold were adjusted, and then a light inversion filter was applied to them, which as a result made it so that the parts that received less illumination during the exposure stood out upon making these contrasts with the filters, in this way producing a positive image. Once the image is ready another filter is applied, with which the color that the piece could have had at its final firing is reestablished. In this way we assure that we have a faithful copy of the mold, and we save ourselves the time the drying and smoothing process of the plaster takes.