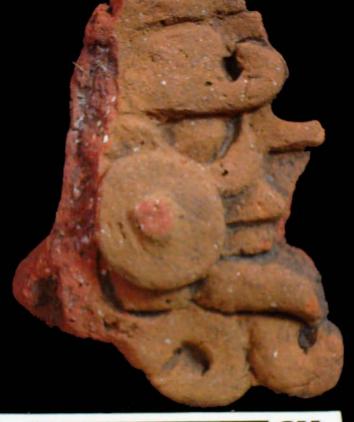

Figure 7. 96-2 Tlaloc Headdress.

The case of <u>Figure 6</u> is very peculiar, since 58 pieces associated with these characters could be found, especially the lower extremities. The Tlaloc headdresses, represented as observed in <u>Figure 7</u>, form part of the figurines that are situated seated on "thrones" and are presented in a variety of sizes.

Figure 8. 96-3 Flat Faces.

Figure 9. 96-4 Marine Motifs.

Figure 10. 96-5 Corn God Headdress.

Figure 11. 96-6 Volutes.

Figure 12. 96-7 Feminine face.

Figure 13. 96-8 "Throne A".

Erwin P. Dieseldorff makes reference to the "thrones" in his publications from the years 1926 and 1928, where he states the following: "...I have found a series of broken idols in the excavation in a pyramid in Chajcar, to the east of San Pedro Carchá, Alta Verapaz. Each idol is seated on a ceramic box in the form of a throne or altar and on the four sides there appear reliefs and hieroglyphs on the