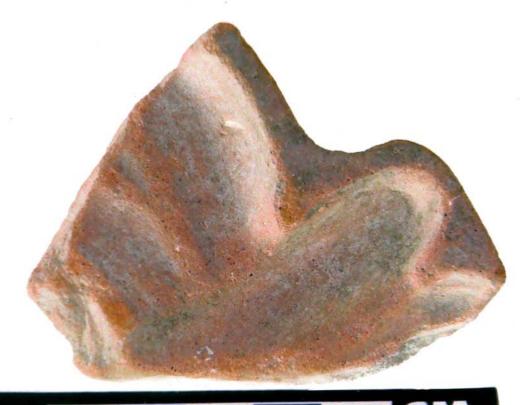

| Drawer | Type of Objects                                                                          |
|--------|------------------------------------------------------------------------------------------|
| 96-1   | Part of headdresses, shields, cylinders, spheres, very simple                            |
|        | figurines, ear spools and general paraphernalia (Figure 6).                              |
| 96-2   | "Tlaloc" type headdresses ( <u>Figure 7</u> ).                                           |
| 96-3   | Parts of flat faces and serpent maxillae (Figure 8).                                     |
| 96-4   | Marine motifs and "pop" designs (Figure 9).                                              |
| 96-5   | Design in "x" form, possibly the "San Andrés Cross". Representations                     |
|        | of corn and cocoa; associated figurines ( <u>Figure 10</u> ).                            |
| 96-6   | Geometric designs, parts of serpents and whistle mouthpieces (Figure                     |
|        | <u>11</u> ).                                                                             |
| 96-7   | Human faces with very well defined features, some with "lk" tooth                        |
|        | ( <u>Figure 12</u> ).                                                                    |
| 96-8   | Type A Throne with associated characters (Figure 13).                                    |
| 96-9   | Thrones: Type B through L. Associated character and Supports with                        |
|        | glyphs ( <u>Figure 14</u> ).                                                             |
| 96-10  | Miscellaneous, headdress parts and incised sherds (Figure 15).                           |
| 96-11  | Molds ( <u>Figure 16</u> , <u>Figure 17</u> , <u>Figure 18</u> , and <u>Figure 19</u> ). |

Figure 8. 96-3 Flat Faces.

Figure 9. 96-4 Marine Motifs.

Figure 10. 96-5 Corn God Headdress.

Figure 11. 96-6 Volutes.

Figure 12. 96-7 Feminine face.

Figure 13. 96-8 "Throne A".

Erwin P. Dieseldorff makes reference to the "thrones" in his publications from the years 1926 and 1928, where he states the following: "...I have found a series of broken idols in the excavation in a pyramid in Chajcar, to the east of San Pedro Carchá, Alta Verapaz. Each idol is seated on a ceramic box in the form of a throne or altar and on the four sides there appear reliefs and hieroglyphs on the