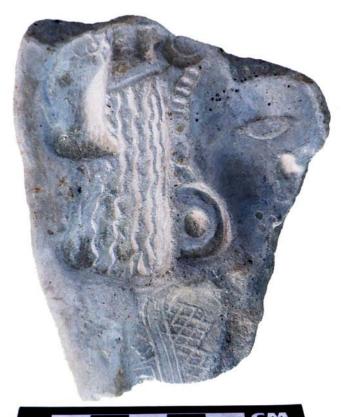

Figure 7. 96-2 Tlaloc Headdress.

The case of <u>Figure 6</u> is very peculiar, since 58 pieces associated with these characters could be found, especially the lower extremities. The Tlaloc headdresses, represented as observed in <u>Figure 7</u>, form part of the figurines that are situated seated on "thrones" and are presented in a variety of sizes.