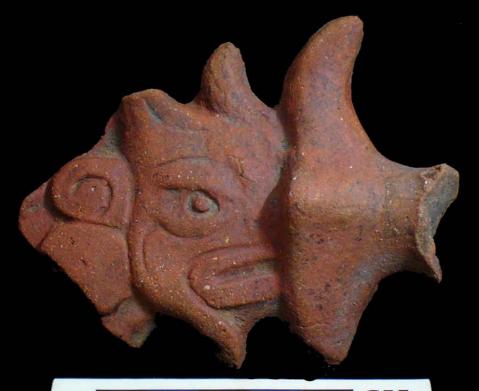

Figure 7. 96-2 Tlaloc Headdress.

The case of <u>Figure 6</u> is very peculiar, since 58 pieces associated with these characters could be found, especially the lower extremities. The Tlaloc headdresses, represented as observed in <u>Figure 7</u>, form part of the figurines that are situated seated on "thrones" and are presented in a variety of sizes.