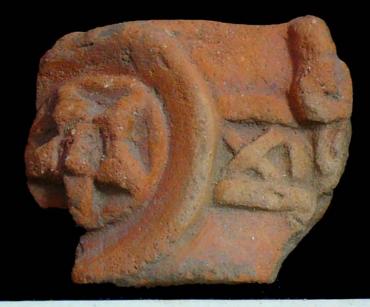

| Drawer | Type of Objects                                                                          |
|--------|------------------------------------------------------------------------------------------|
| 96-1   | Part of headdresses, shields, cylinders, spheres, very simple                            |
|        | figurines, ear spools and general paraphernalia (Figure 6).                              |
| 96-2   | "Tlaloc" type headdresses ( <u>Figure 7</u> ).                                           |
| 96-3   | Parts of flat faces and serpent maxillae (Figure 8).                                     |
| 96-4   | Marine motifs and "pop" designs (Figure 9).                                              |
| 96-5   | Design in "x" form, possibly the "San Andrés Cross". Representations                     |
|        | of corn and cocoa; associated figurines ( <u>Figure 10</u> ).                            |
| 96-6   | Geometric designs, parts of serpents and whistle mouthpieces (Figure                     |
|        | <u>11</u> ).                                                                             |
| 96-7   | Human faces with very well defined features, some with "lk" tooth                        |
|        | ( <u>Figure 12</u> ).                                                                    |
| 96-8   | Type A Throne with associated characters (Figure 13).                                    |
| 96-9   | Thrones: Type B through L. Associated character and Supports with                        |
|        | glyphs ( <u>Figure 14</u> ).                                                             |
| 96-10  | Miscellaneous, headdress parts and incised sherds (Figure 15).                           |
| 96-11  | Molds ( <u>Figure 16</u> , <u>Figure 17</u> , <u>Figure 18</u> , and <u>Figure 19</u> ). |

Figure 8. 96-3 Flat Faces.

Figure 9. 96-4 Marine Motifs.

Figure 10. 96-5 Corn God Headdress.

Figure 11. 96-6 Volutes.

Figure 12. 96-7 Feminine face.

Figure 13. 96-8 "Throne A".

Erwin P. Dieseldorff makes reference to the "thrones" in his publications from the years 1926 and 1928, where he states the following: "...I have found a series of broken idols in the excavation in a pyramid in Chajcar, to the east of San Pedro Carchá, Alta Verapaz. Each idol is seated on a ceramic box in the form of a throne or altar and on the four sides there appear reliefs and hieroglyphs on the