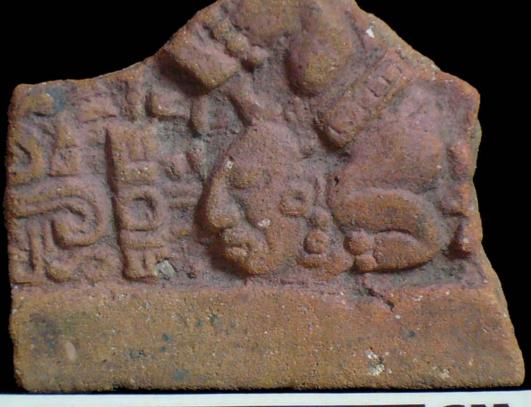

Figure 8. 96-3 Flat Faces.

Figure 9. 96-4 Marine Motifs.

Figure 10. 96-5 Corn God Headdress.

Figure 11. 96-6 Volutes.

Figure 12. 96-7 Feminine face.

Figure 13. 96-8 "Throne A".

Erwin P. Dieseldorff makes reference to the "thrones" in his publications from the years 1926 and 1928, where he states the following: "...I have found a series of broken idols in the excavation in a pyramid in Chajcar, to the east of San Pedro Carchá, Alta Verapaz. Each idol is seated on a ceramic box in the form of a throne or altar and on the four sides there appear reliefs and hieroglyphs on the

In general the thrones are grouped into five categories: 1) of enthronement (<u>Figure 13</u>), 2) of warriors (<u>Figure 47</u>), 3) speech or gift (<u>Figure 48</u>), 4) Acrobat Corn God (<u>Figure 14</u>), and 5) miscellaneous (<u>Figure 49</u>).