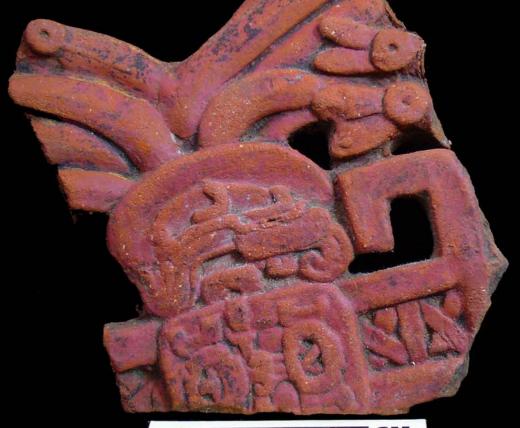

Figure 8. 96-3 Flat Faces.

Figure 9. 96-4 Marine Motifs.

Figure 10. 96-5 Corn God Headdress.

Figure 11. 96-6 Volutes.

Figure 12. 96-7 Feminine face.

Figure 13. 96-8 "Throne A".

Erwin P. Dieseldorff makes reference to the "thrones" in his publications from the years 1926 and 1928, where he states the following: "...I have found a series of broken idols in the excavation in a pyramid in Chajcar, to the east of San Pedro Carchá, Alta Verapaz. Each idol is seated on a ceramic box in the form of a throne or altar and on the four sides there appear reliefs and hieroglyphs on the

feet, the ones on the left side referring to the end of an era and the ones on the right to the new era..." We will deal with the theme of these artifacts below.

Figure 14. Box 96-9 "Throne L, The Acrobat".

In the theme of the epigraphy, with the collaboration of Dr. Stephen Houston, the definition of the reading of some of the throne supports was achieved. Below is a table presenting the results.

| Support   | Readings by Dr. Stephen Houston                                    |
|-----------|--------------------------------------------------------------------|
| Design 1  | [4-na-?-?] Captive ( <u>Figure 20</u> ).                           |
| Design 2  | [tz'i-ba] ( <u>Figure 21</u> ).                                    |
| Design 3  | [ZAK-wo-jo/ma-10] ( <u>Figure 22</u> ).                            |
| Design 4  | I516 Patrón (Lord) of Cobán? o Cobah? (Figure 23), Looks like Xo 3 |
|           | to me.                                                             |
| Design 5  | [yi-ch'a-k'a-/HIX/?-ni] (Figure 24).                               |
| Design 6  | [tza?/ya-na-bi-IL/ZAC-CHUVEEW] = name, its sculpture, white        |
|           | monkey ( <u>Figure 25</u> ).                                       |
| Design 7  | 10 IMIX, 19 YAXKIN ( <u>Figure 26</u> ).                           |
| Design 8  | AHAW-a-k'in-ju-di' = dedication ( <u>Figure 27</u> ).              |
| Design 9  | [i-?] ( <u>Figure 28</u> ).                                        |
| Design 10 | [8-B'AAH/K'AN-?/TE'?] ( <u>Figure 29</u> ).                        |
| Design 11 | 2[ma-xi] maax = spider monkey ( <u>Figure 30</u> ).                |
| Design 12 | 3[AJAW-wa] ajaw = king ( <u>Figure 31</u> ).                       |
| Design 13 | Primary Standard Sequence, dedication "His Sculpture" [yu-?]       |
|           | ( <u>Figure 32</u> ).                                              |