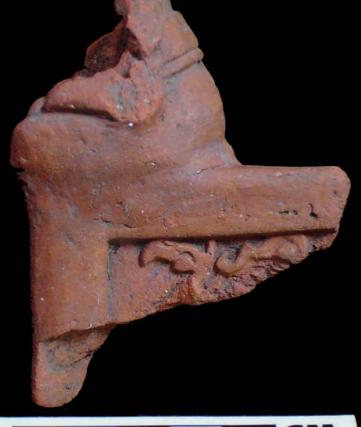

In general the thrones are grouped into five categories: 1) of enthronement (<u>Figure 13</u>), 2) of warriors (<u>Figure 47</u>), 3) speech or gift (<u>Figure 48</u>), 4) Acrobat Corn God (<u>Figure 14</u>), and 5) miscellaneous (<u>Figure 49</u>).

Figure 47. Warrior scene.

Figure 48. Scene of Discourse or Gift; the character holds a bleeding head in his hand.

Figure 49. Miscellaneous scene.