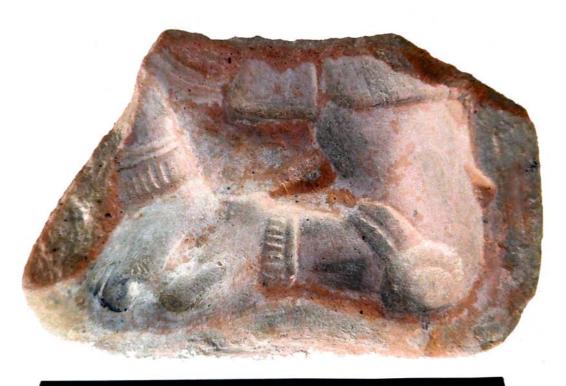

In general the thrones are grouped into five categories: 1) of enthronement (<u>Figure 13</u>), 2) of warriors (<u>Figure 47</u>), 3) speech or gift (<u>Figure 48</u>), 4) Acrobat Corn God (<u>Figure 14</u>), and 5) miscellaneous (<u>Figure 49</u>).

Figure 47. Warrior scene.

Figure 48. Scene of Discourse or Gift; the character holds a bleeding head in his hand.

Figure 49. Miscellaneous scene.