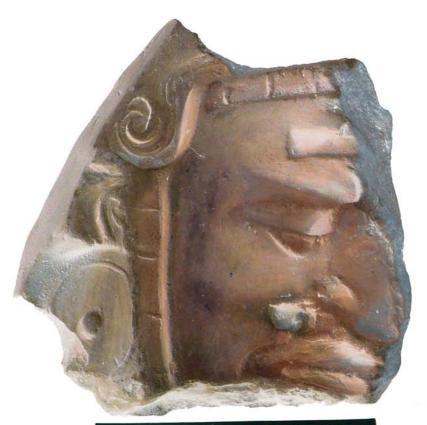

Figure 7. 96-2 Tlaloc Headdress.

The case of <u>Figure 6</u> is very peculiar, since 58 pieces associated with these characters could be found, especially the lower extremities. The Tlaloc headdresses, represented as observed in <u>Figure 7</u>, form part of the figurines that are situated seated on "thrones" and are presented in a variety of sizes.