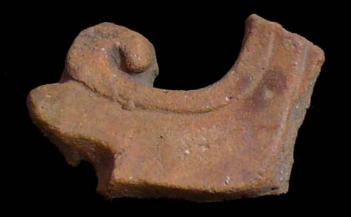

| Drawer | Type of Objects                                                                          |
|--------|------------------------------------------------------------------------------------------|
| 96-1   | Part of headdresses, shields, cylinders, spheres, very simple                            |
|        | figurines, ear spools and general paraphernalia (Figure 6).                              |
| 96-2   | "Tlaloc" type headdresses ( <u>Figure 7</u> ).                                           |
| 96-3   | Parts of flat faces and serpent maxillae (Figure 8).                                     |
| 96-4   | Marine motifs and "pop" designs (Figure 9).                                              |
| 96-5   | Design in "x" form, possibly the "San Andrés Cross". Representations                     |
|        | of corn and cocoa; associated figurines ( <u>Figure 10</u> ).                            |
| 96-6   | Geometric designs, parts of serpents and whistle mouthpieces (Figure                     |
|        | <u>11</u> ).                                                                             |
| 96-7   | Human faces with very well defined features, some with "lk" tooth                        |
|        | ( <u>Figure 12</u> ).                                                                    |
| 96-8   | Type A Throne with associated characters (Figure 13).                                    |
| 96-9   | Thrones: Type B through L. Associated character and Supports with                        |
|        | glyphs ( <u>Figure 14</u> ).                                                             |
| 96-10  | Miscellaneous, headdress parts and incised sherds (Figure 15).                           |
| 96-11  | Molds ( <u>Figure 16</u> , <u>Figure 17</u> , <u>Figure 18</u> , and <u>Figure 19</u> ). |

Figure 16. 96-11 Mold.

Figure 18. 96-11 Mold 2.

Figure 15. 96-10 Serpent Head.

Figure 17. Digital positive of the previous mold.

Figure 19. Digital positive of Mold 2.

The publicity company "Imagination" used a sophisticated graphic arts technique to reproduce positives from the molds in a digital format, as an alternative to the intrusive process of making reproductions with some sort of resin or plaster. I consider that the most important contribution, after the documentation of the sample, is having been able to combine graphic arts techniques so that with them we can preserve the cultural patrimony of the Guatemalans. The process, in general terms, can be explained in the following manner: the formats of the digital photographs that were taken of each mold were adjusted, and then a light inversion filter was applied to them, which as a result made it so that the parts that received less illumination during the exposure stood out upon making these contrasts with the filters, in this way producing a positive image. Once the image is ready another filter is applied, with which the color that the piece could have had at its final firing is reestablished. In this way we assure that we have a faithful copy of the mold, and we save ourselves the time the drying and smoothing process of the plaster takes.