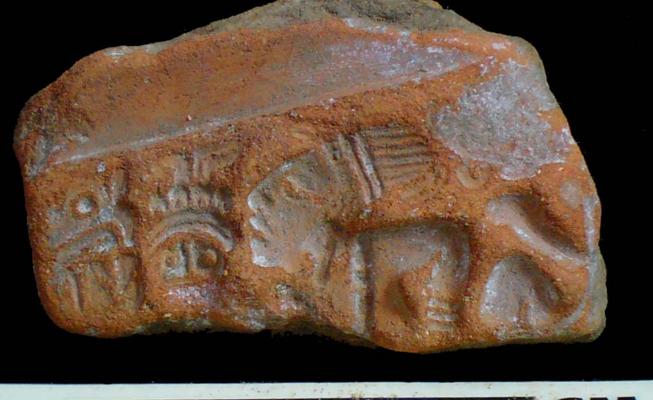

Figure 8. 96-3 Flat Faces.

Figure 9. 96-4 Marine Motifs.

Figure 10. 96-5 Corn God Headdress.

Figure 11. 96-6 Volutes.

Figure 12. 96-7 Feminine face.

Figure 13. 96-8 "Throne A".

Erwin P. Dieseldorff makes reference to the "thrones" in his publications from the years 1926 and 1928, where he states the following: "...I have found a series of broken idols in the excavation in a pyramid in Chajcar, to the east of San Pedro Carchá, Alta Verapaz. Each idol is seated on a ceramic box in the form of a throne or altar and on the four sides there appear reliefs and hieroglyphs on the

feet, the ones on the left side referring to the end of an era and the ones on the right to the new era..." We will deal with the theme of these artifacts below.

Figure 14. Box 96-9 "Throne L, The Acrobat".