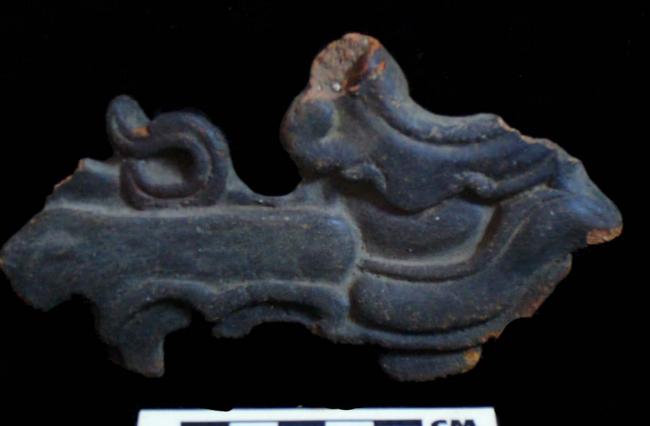

Figure 16. 96-11 Mold.

Figure 18. 96-11 Mold 2.

Figure 15. 96-10 Serpent Head.

Figure 17. Digital positive of the previous mold.

Figure 19. Digital positive of Mold 2.

The publicity company "Imagination" used a sophisticated graphic arts technique to reproduce positives from the molds in a digital format, as an alternative to the intrusive process of making reproductions with some sort of resin or plaster. I consider that the most important contribution, after the documentation of the sample, is having been able to combine graphic arts techniques so that with them we can preserve the cultural patrimony of the Guatemalans. The process, in general terms, can be explained in the following manner: the formats of the digital photographs that were taken of each mold were adjusted, and then a light inversion filter was applied to them, which as a result made it so that the parts that received less illumination during the exposure stood out upon making these contrasts with the filters, in this way producing a positive image. Once the image is ready another filter is applied, with which the color that the piece could have had at its final firing is reestablished. In this way we assure that we have a faithful copy of the mold, and we save ourselves the time the drying and smoothing process of the plaster takes.