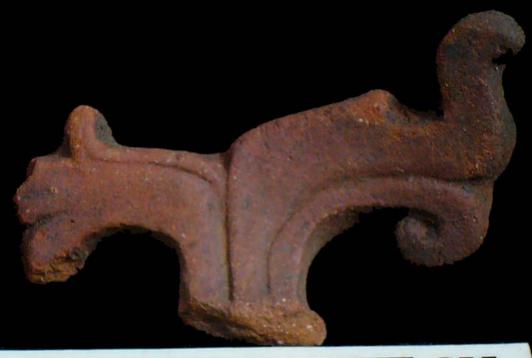

| Drawer | Type of Objects                                                                          |
|--------|------------------------------------------------------------------------------------------|
| 96-1   | Part of headdresses, shields, cylinders, spheres, very simple                            |
|        | figurines, ear spools and general paraphernalia (Figure 6).                              |
| 96-2   | "Tlaloc" type headdresses ( <u>Figure 7</u> ).                                           |
| 96-3   | Parts of flat faces and serpent maxillae (Figure 8).                                     |
| 96-4   | Marine motifs and "pop" designs (Figure 9).                                              |
| 96-5   | Design in "x" form, possibly the "San Andrés Cross". Representations                     |
|        | of corn and cocoa; associated figurines ( <u>Figure 10</u> ).                            |
| 96-6   | Geometric designs, parts of serpents and whistle mouthpieces (Figure                     |
|        | <u>11</u> ).                                                                             |
| 96-7   | Human faces with very well defined features, some with "lk" tooth                        |
|        | ( <u>Figure 12</u> ).                                                                    |
| 96-8   | Type A Throne with associated characters (Figure 13).                                    |
| 96-9   | Thrones: Type B through L. Associated character and Supports with                        |
|        | glyphs ( <u>Figure 14</u> ).                                                             |
| 96-10  | Miscellaneous, headdress parts and incised sherds (Figure 15).                           |
| 96-11  | Molds ( <u>Figure 16</u> , <u>Figure 17</u> , <u>Figure 18</u> , and <u>Figure 19</u> ). |

Figure 8. 96-3 Flat Faces.

Figure 9. 96-4 Marine Motifs.

Figure 10. 96-5 Corn God Headdress.

Figure 11. 96-6 Volutes.

Figure 12. 96-7 Feminine face.

Figure 13. 96-8 "Throne A".

Erwin P. Dieseldorff makes reference to the "thrones" in his publications from the years 1926 and 1928, where he states the following: "...I have found a series of broken idols in the excavation in a pyramid in Chajcar, to the east of San Pedro Carchá, Alta Verapaz. Each idol is seated on a ceramic box in the form of a throne or altar and on the four sides there appear reliefs and hieroglyphs on the