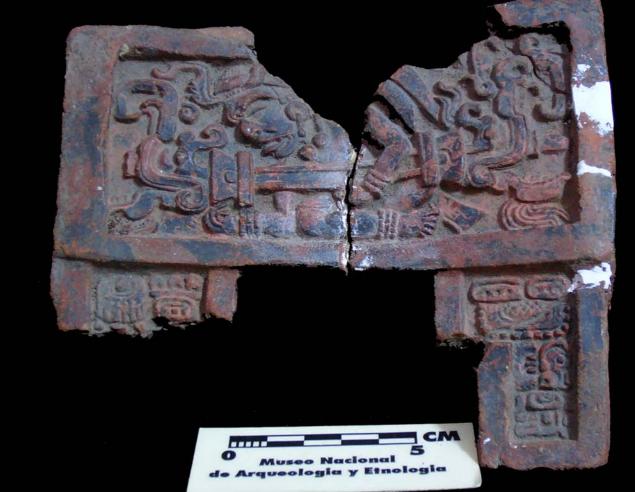

In general the thrones are grouped into five categories: 1) of enthronement (<u>Figure 13</u>), 2) of warriors (<u>Figure 47</u>), 3) speech or gift (<u>Figure 48</u>), 4) Acrobat Corn God (<u>Figure 14</u>), and 5) miscellaneous (<u>Figure 49</u>).

Figure 47. Warrior scene.

Figure 48. Scene of Discourse or Gift; the character holds a bleeding head in his hand.

Figure 49. Miscellaneous scene.