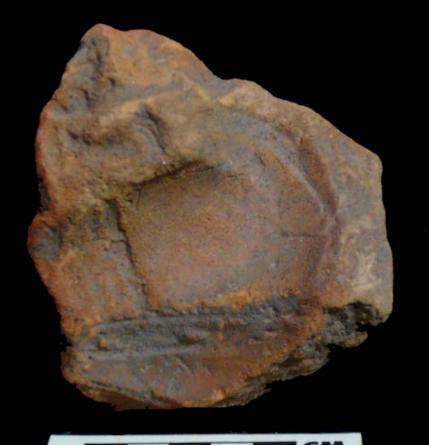

| Drawer | Type of Objects                                                                          |
|--------|------------------------------------------------------------------------------------------|
| 96-1   | Part of headdresses, shields, cylinders, spheres, very simple                            |
|        | figurines, ear spools and general paraphernalia (Figure 6).                              |
| 96-2   | "Tlaloc" type headdresses ( <u>Figure 7</u> ).                                           |
| 96-3   | Parts of flat faces and serpent maxillae (Figure 8).                                     |
| 96-4   | Marine motifs and "pop" designs (Figure 9).                                              |
| 96-5   | Design in "x" form, possibly the "San Andrés Cross". Representations                     |
|        | of corn and cocoa; associated figurines ( <u>Figure 10</u> ).                            |
| 96-6   | Geometric designs, parts of serpents and whistle mouthpieces (Figure                     |
|        | <u>11</u> ).                                                                             |
| 96-7   | Human faces with very well defined features, some with "lk" tooth                        |
|        | ( <u>Figure 12</u> ).                                                                    |
| 96-8   | Type A Throne with associated characters (Figure 13).                                    |
| 96-9   | Thrones: Type B through L. Associated character and Supports with                        |
|        | glyphs ( <u>Figure 14</u> ).                                                             |
| 96-10  | Miscellaneous, headdress parts and incised sherds (Figure 15).                           |
| 96-11  | Molds ( <u>Figure 16</u> , <u>Figure 17</u> , <u>Figure 18</u> , and <u>Figure 19</u> ). |

Figure 8. 96-3 Flat Faces.

Figure 9. 96-4 Marine Motifs.

Figure 10. 96-5 Corn God Headdress.

Figure 11. 96-6 Volutes.

Figure 12. 96-7 Feminine face.

Figure 13. 96-8 "Throne A".

Erwin P. Dieseldorff makes reference to the "thrones" in his publications from the years 1926 and 1928, where he states the following: "...I have found a series of broken idols in the excavation in a pyramid in Chajcar, to the east of San Pedro Carchá, Alta Verapaz. Each idol is seated on a ceramic box in the form of a throne or altar and on the four sides there appear reliefs and hieroglyphs on the