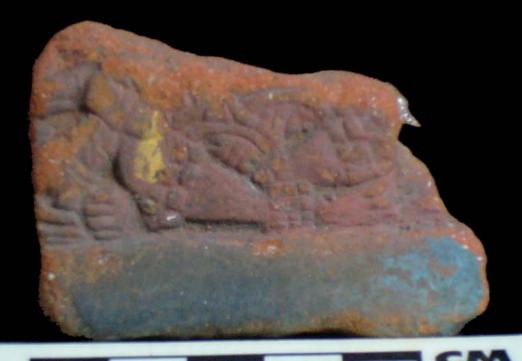

In general the thrones are grouped into five categories: 1) of enthronement (<u>Figure 13</u>), 2) of warriors (<u>Figure 47</u>), 3) speech or gift (<u>Figure 48</u>), 4) Acrobat Corn God (<u>Figure 14</u>), and 5) miscellaneous (<u>Figure 49</u>).

Figure 47. Warrior scene.

Figure 48. Scene of Discourse or Gift; the character holds a bleeding head in his hand.

Figure 49. Miscellaneous scene.