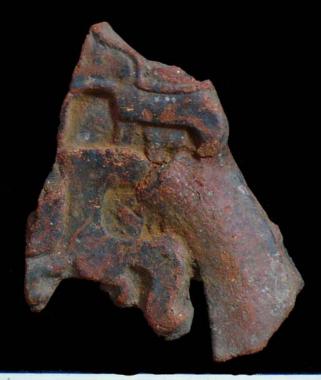

Figure 8. 96-3 Flat Faces.

Figure 9. 96-4 Marine Motifs.

Figure 10. 96-5 Corn God Headdress.

Figure 11. 96-6 Volutes.

Figure 12. 96-7 Feminine face.

Figure 13. 96-8 "Throne A".

Erwin P. Dieseldorff makes reference to the "thrones" in his publications from the years 1926 and 1928, where he states the following: "...I have found a series of broken idols in the excavation in a pyramid in Chajcar, to the east of San Pedro Carchá, Alta Verapaz. Each idol is seated on a ceramic box in the form of a throne or altar and on the four sides there appear reliefs and hieroglyphs on the

feet, the ones on the left side referring to the end of an era and the ones on the right to the new era..." We will deal with the theme of these artifacts below.

Figure 14. Box 96-9 "Throne L, The Acrobat".