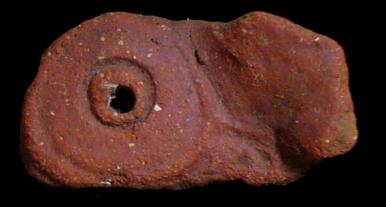

| Drawer | Type of Objects                                                                          |
|--------|------------------------------------------------------------------------------------------|
| 96-1   | Part of headdresses, shields, cylinders, spheres, very simple                            |
|        | figurines, ear spools and general paraphernalia (Figure 6).                              |
| 96-2   | "Tlaloc" type headdresses ( <u>Figure 7</u> ).                                           |
| 96-3   | Parts of flat faces and serpent maxillae (Figure 8).                                     |
| 96-4   | Marine motifs and "pop" designs (Figure 9).                                              |
| 96-5   | Design in "x" form, possibly the "San Andrés Cross". Representations                     |
|        | of corn and cocoa; associated figurines ( <u>Figure 10</u> ).                            |
| 96-6   | Geometric designs, parts of serpents and whistle mouthpieces (Figure                     |
|        | <u>11</u> ).                                                                             |
| 96-7   | Human faces with very well defined features, some with "lk" tooth                        |
|        | ( <u>Figure 12</u> ).                                                                    |
| 96-8   | Type A Throne with associated characters (Figure 13).                                    |
| 96-9   | Thrones: Type B through L. Associated character and Supports with                        |
|        | glyphs ( <u>Figure 14</u> ).                                                             |
| 96-10  | Miscellaneous, headdress parts and incised sherds (Figure 15).                           |
| 96-11  | Molds ( <u>Figure 16</u> , <u>Figure 17</u> , <u>Figure 18</u> , and <u>Figure 19</u> ). |

Figure 16. 96-11 Mold.

Figure 18. 96-11 Mold 2.

Figure 15. 96-10 Serpent Head.

Figure 17. Digital positive of the previous mold.

Figure 19. Digital positive of Mold 2.

The publicity company "Imagination" used a sophisticated graphic arts technique to reproduce positives from the molds in a digital format, as an alternative to the intrusive process of making reproductions with some sort of resin or plaster. I consider that the most important contribution, after the documentation of the sample, is having been able to combine graphic arts techniques so that with them we can preserve the cultural patrimony of the Guatemalans. The process, in general terms, can be explained in the following manner: the formats of the digital photographs that were taken of each mold were adjusted, and then a light inversion filter was applied to them, which as a result made it so that the parts that received less illumination during the exposure stood out upon making these contrasts with the filters, in this way producing a positive image. Once the image is ready another filter is applied, with which the color that the piece could have had at its final firing is reestablished. In this way we assure that we have a faithful copy of the mold, and we save ourselves the time the drying and smoothing process of the plaster takes.