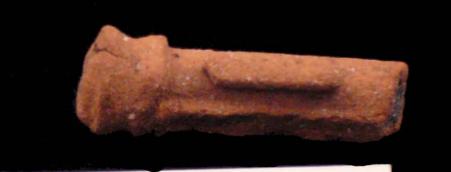

Figure 7. 96-2 Tlaloc Headdress.

The case of <u>Figure 6</u> is very peculiar, since 58 pieces associated with these characters could be found, especially the lower extremities. The Tlaloc headdresses, represented as observed in <u>Figure 7</u>, form part of the figurines that are situated seated on "thrones" and are presented in a variety of sizes.