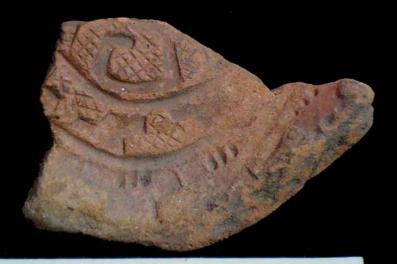

| Drawer | Type of Objects                                                                          |
|--------|------------------------------------------------------------------------------------------|
| 96-1   | Part of headdresses, shields, cylinders, spheres, very simple                            |
|        | figurines, ear spools and general paraphernalia (Figure 6).                              |
| 96-2   | "Tlaloc" type headdresses ( <u>Figure 7</u> ).                                           |
| 96-3   | Parts of flat faces and serpent maxillae (Figure 8).                                     |
| 96-4   | Marine motifs and "pop" designs (Figure 9).                                              |
| 96-5   | Design in "x" form, possibly the "San Andrés Cross". Representations                     |
|        | of corn and cocoa; associated figurines ( <u>Figure 10</u> ).                            |
| 96-6   | Geometric designs, parts of serpents and whistle mouthpieces (Figure                     |
|        | <u>11</u> ).                                                                             |
| 96-7   | Human faces with very well defined features, some with "lk" tooth                        |
|        | ( <u>Figure 12</u> ).                                                                    |
| 96-8   | Type A Throne with associated characters (Figure 13).                                    |
| 96-9   | Thrones: Type B through L. Associated character and Supports with                        |
|        | glyphs ( <u>Figure 14</u> ).                                                             |
| 96-10  | Miscellaneous, headdress parts and incised sherds (Figure 15).                           |
| 96-11  | Molds ( <u>Figure 16</u> , <u>Figure 17</u> , <u>Figure 18</u> , and <u>Figure 19</u> ). |

Figure 8. 96-3 Flat Faces.

Figure 9. 96-4 Marine Motifs.

Figure 10. 96-5 Corn God Headdress.

Figure 11. 96-6 Volutes.

Figure 12. 96-7 Feminine face.

Figure 13. 96-8 "Throne A".

Erwin P. Dieseldorff makes reference to the "thrones" in his publications from the years 1926 and 1928, where he states the following: "...I have found a series of broken idols in the excavation in a pyramid in Chajcar, to the east of San Pedro Carchá, Alta Verapaz. Each idol is seated on a ceramic box in the form of a throne or altar and on the four sides there appear reliefs and hieroglyphs on the