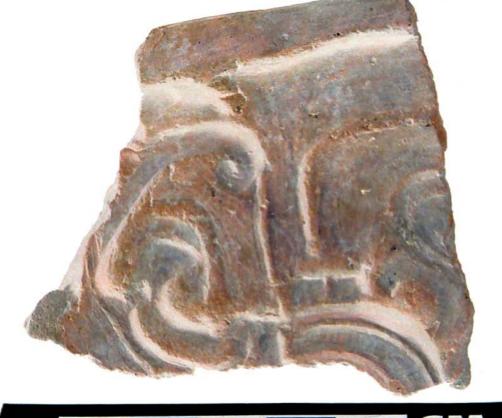

Figure 8. 96-3 Flat Faces.

Figure 9. 96-4 Marine Motifs.

Figure 10. 96-5 Corn God Headdress.

Figure 11. 96-6 Volutes.

Figure 12. 96-7 Feminine face.

Figure 13. 96-8 "Throne A".

Erwin P. Dieseldorff makes reference to the "thrones" in his publications from the years 1926 and 1928, where he states the following: "...I have found a series of broken idols in the excavation in a pyramid in Chajcar, to the east of San Pedro Carchá, Alta Verapaz. Each idol is seated on a ceramic box in the form of a throne or altar and on the four sides there appear reliefs and hieroglyphs on the