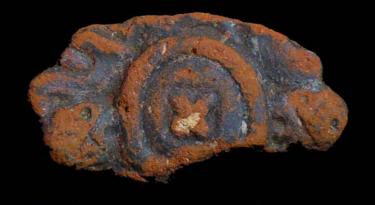

| Drawer | Type of Objects                                                                          |
|--------|------------------------------------------------------------------------------------------|
| 96-1   | Part of headdresses, shields, cylinders, spheres, very simple                            |
|        | figurines, ear spools and general paraphernalia (Figure 6).                              |
| 96-2   | "Tlaloc" type headdresses ( <u>Figure 7</u> ).                                           |
| 96-3   | Parts of flat faces and serpent maxillae (Figure 8).                                     |
| 96-4   | Marine motifs and "pop" designs (Figure 9).                                              |
| 96-5   | Design in "x" form, possibly the "San Andrés Cross". Representations                     |
|        | of corn and cocoa; associated figurines ( <u>Figure 10</u> ).                            |
| 96-6   | Geometric designs, parts of serpents and whistle mouthpieces (Figure                     |
|        | <u>11</u> ).                                                                             |
| 96-7   | Human faces with very well defined features, some with "lk" tooth                        |
|        | ( <u>Figure 12</u> ).                                                                    |
| 96-8   | Type A Throne with associated characters (Figure 13).                                    |
| 96-9   | Thrones: Type B through L. Associated character and Supports with                        |
|        | glyphs ( <u>Figure 14</u> ).                                                             |
| 96-10  | Miscellaneous, headdress parts and incised sherds (Figure 15).                           |
| 96-11  | Molds ( <u>Figure 16</u> , <u>Figure 17</u> , <u>Figure 18</u> , and <u>Figure 19</u> ). |

Figure 8. 96-3 Flat Faces.

Figure 9. 96-4 Marine Motifs.

Figure 10. 96-5 Corn God Headdress.

Figure 11. 96-6 Volutes.

Figure 12. 96-7 Feminine face.

Figure 13. 96-8 "Throne A".

Erwin P. Dieseldorff makes reference to the "thrones" in his publications from the years 1926 and 1928, where he states the following: "...I have found a series of broken idols in the excavation in a pyramid in Chajcar, to the east of San Pedro Carchá, Alta Verapaz. Each idol is seated on a ceramic box in the form of a throne or altar and on the four sides there appear reliefs and hieroglyphs on the