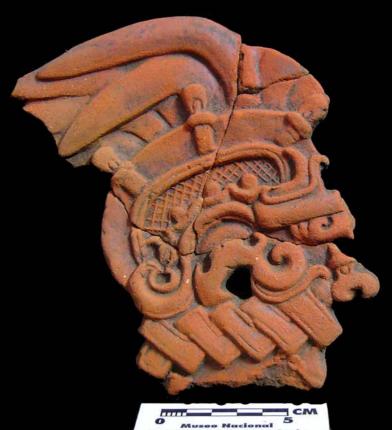

| Drawer | Type of Objects                                                                          |
|--------|------------------------------------------------------------------------------------------|
| 96-1   | Part of headdresses, shields, cylinders, spheres, very simple                            |
|        | figurines, ear spools and general paraphernalia (Figure 6).                              |
| 96-2   | "Tlaloc" type headdresses ( <u>Figure 7</u> ).                                           |
| 96-3   | Parts of flat faces and serpent maxillae (Figure 8).                                     |
| 96-4   | Marine motifs and "pop" designs (Figure 9).                                              |
| 96-5   | Design in "x" form, possibly the "San Andrés Cross". Representations                     |
|        | of corn and cocoa; associated figurines ( <u>Figure 10</u> ).                            |
| 96-6   | Geometric designs, parts of serpents and whistle mouthpieces (Figure                     |
|        | <u>11</u> ).                                                                             |
| 96-7   | Human faces with very well defined features, some with "lk" tooth                        |
|        | ( <u>Figure 12</u> ).                                                                    |
| 96-8   | Type A Throne with associated characters (Figure 13).                                    |
| 96-9   | Thrones: Type B through L. Associated character and Supports with                        |
|        | glyphs ( <u>Figure 14</u> ).                                                             |
| 96-10  | Miscellaneous, headdress parts and incised sherds (Figure 15).                           |
| 96-11  | Molds ( <u>Figure 16</u> , <u>Figure 17</u> , <u>Figure 18</u> , and <u>Figure 19</u> ). |

Figure 7. 96-2 Tlaloc Headdress.

The case of <u>Figure 6</u> is very peculiar, since 58 pieces associated with these characters could be found, especially the lower extremities. The Tlaloc headdresses, represented as observed in <u>Figure 7</u>, form part of the figurines that are situated seated on "thrones" and are presented in a variety of sizes.