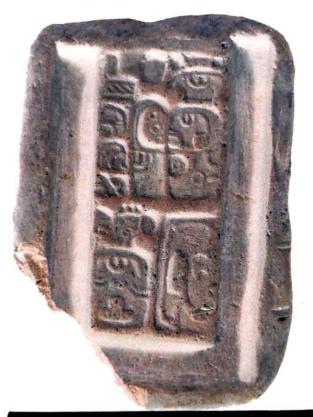

In the theme of the epigraphy, with the collaboration of Dr. Stephen Houston, the definition of the reading of some of the throne supports was achieved. Below is a table presenting the results.

| Support   | Readings by Dr. Stephen Houston                                    |
|-----------|--------------------------------------------------------------------|
| Design 1  | [4-na-?-?] Captive ( <u>Figure 20</u> ).                           |
| Design 2  | [tz'i-ba] ( <u>Figure 21</u> ).                                    |
| Design 3  | [ZAK-wo-jo/ma-10] ( <u>Figure 22</u> ).                            |
| Design 4  | I516 Patrón (Lord) of Cobán? o Cobah? (Figure 23), Looks like Xo 3 |
|           | to me.                                                             |
| Design 5  | [yi-ch'a-k'a-/HIX/?-ni] (Figure 24).                               |
| Design 6  | [tza?/ya-na-bi-IL/ZAC-CHUVEEW] = name, its sculpture, white        |
|           | monkey ( <u>Figure 25</u> ).                                       |
| Design 7  | 10 IMIX, 19 YAXKIN ( <u>Figure 26</u> ).                           |
| Design 8  | AHAW-a-k'in-ju-di' = dedication ( <u>Figure 27</u> ).              |
| Design 9  | [i-?] ( <u>Figure 28</u> ).                                        |
| Design 10 | [8-B'AAH/K'AN-?/TE'?] ( <u>Figure 29</u> ).                        |
| Design 11 | 2[ma-xi] maax = spider monkey ( <u>Figure 30</u> ).                |
| Design 12 | 3[AJAW-wa] ajaw = king ( <u>Figure 31</u> ).                       |
| Design 13 | Primary Standard Sequence, dedication "His Sculpture" [yu-?]       |
|           | ( <u>Figure 32</u> ).                                              |

Figure 20. Design 1.

Figure 22. Design 3.

Figure 24. Design 5.

Figure 21. Design 2.

Figure 23. Design 4.

Figure 25. Design 6.

Figure 26. Design 7.

Figure 28. Design 9.