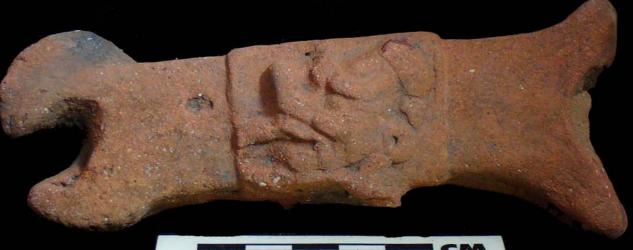

| Drawer | Type of Objects                                                                          |
|--------|------------------------------------------------------------------------------------------|
| 96-1   | Part of headdresses, shields, cylinders, spheres, very simple                            |
|        | figurines, ear spools and general paraphernalia (Figure 6).                              |
| 96-2   | "Tlaloc" type headdresses ( <u>Figure 7</u> ).                                           |
| 96-3   | Parts of flat faces and serpent maxillae (Figure 8).                                     |
| 96-4   | Marine motifs and "pop" designs (Figure 9).                                              |
| 96-5   | Design in "x" form, possibly the "San Andrés Cross". Representations                     |
|        | of corn and cocoa; associated figurines ( <u>Figure 10</u> ).                            |
| 96-6   | Geometric designs, parts of serpents and whistle mouthpieces (Figure                     |
|        | <u>11</u> ).                                                                             |
| 96-7   | Human faces with very well defined features, some with "lk" tooth                        |
|        | ( <u>Figure 12</u> ).                                                                    |
| 96-8   | Type A Throne with associated characters (Figure 13).                                    |
| 96-9   | Thrones: Type B through L. Associated character and Supports with                        |
|        | glyphs ( <u>Figure 14</u> ).                                                             |
| 96-10  | Miscellaneous, headdress parts and incised sherds (Figure 15).                           |
| 96-11  | Molds ( <u>Figure 16</u> , <u>Figure 17</u> , <u>Figure 18</u> , and <u>Figure 19</u> ). |

Figure 8. 96-3 Flat Faces.

Figure 9. 96-4 Marine Motifs.

Figure 10. 96-5 Corn God Headdress.

Figure 11. 96-6 Volutes.

Figure 12. 96-7 Feminine face.

Figure 13. 96-8 "Throne A".

Erwin P. Dieseldorff makes reference to the "thrones" in his publications from the years 1926 and 1928, where he states the following: "...I have found a series of broken idols in the excavation in a pyramid in Chajcar, to the east of San Pedro Carchá, Alta Verapaz. Each idol is seated on a ceramic box in the form of a throne or altar and on the four sides there appear reliefs and hieroglyphs on the

feet, the ones on the left side referring to the end of an era and the ones on the right to the new era..." We will deal with the theme of these artifacts below.

Figure 14. Box 96-9 "Throne L, The Acrobat".