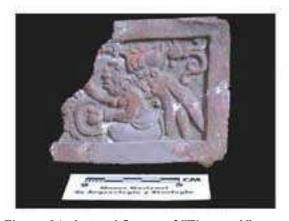

In general the thrones are grouped into five categories: 1) of enthronement (<u>Figure 13</u>), 2) of warriors (<u>Figure 47</u>), 3) speech or gift (<u>Figure 48</u>), 4) Acrobat Corn God (<u>Figure 14</u>), and 5) miscellaneous (<u>Figure 49</u>).

Figure 47. Warrior scene.

Figure 48. Scene of Discourse or Gift; the character holds a bleeding head in his hand.

Figure 49. Miscellaneous scene.