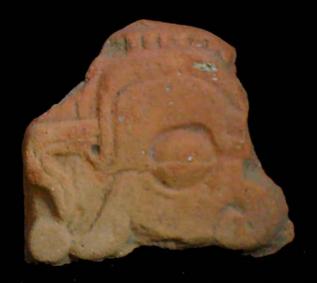

| Drawer | Type of Objects                                                                          |
|--------|------------------------------------------------------------------------------------------|
| 96-1   | Part of headdresses, shields, cylinders, spheres, very simple                            |
|        | figurines, ear spools and general paraphernalia (Figure 6).                              |
| 96-2   | "Tlaloc" type headdresses ( <u>Figure 7</u> ).                                           |
| 96-3   | Parts of flat faces and serpent maxillae (Figure 8).                                     |
| 96-4   | Marine motifs and "pop" designs (Figure 9).                                              |
| 96-5   | Design in "x" form, possibly the "San Andrés Cross". Representations                     |
|        | of corn and cocoa; associated figurines ( <u>Figure 10</u> ).                            |
| 96-6   | Geometric designs, parts of serpents and whistle mouthpieces (Figure                     |
|        | <u>11</u> ).                                                                             |
| 96-7   | Human faces with very well defined features, some with "lk" tooth                        |
|        | ( <u>Figure 12</u> ).                                                                    |
| 96-8   | Type A Throne with associated characters (Figure 13).                                    |
| 96-9   | Thrones: Type B through L. Associated character and Supports with                        |
|        | glyphs ( <u>Figure 14</u> ).                                                             |
| 96-10  | Miscellaneous, headdress parts and incised sherds (Figure 15).                           |
| 96-11  | Molds ( <u>Figure 16</u> , <u>Figure 17</u> , <u>Figure 18</u> , and <u>Figure 19</u> ). |

Figure 8. 96-3 Flat Faces.

Figure 9. 96-4 Marine Motifs.

Figure 10. 96-5 Corn God Headdress.

Figure 11. 96-6 Volutes.

Figure 12. 96-7 Feminine face.

Figure 13. 96-8 "Throne A".

Erwin P. Dieseldorff makes reference to the "thrones" in his publications from the years 1926 and 1928, where he states the following: "...I have found a series of broken idols in the excavation in a pyramid in Chajcar, to the east of San Pedro Carchá, Alta Verapaz. Each idol is seated on a ceramic box in the form of a throne or altar and on the four sides there appear reliefs and hieroglyphs on the