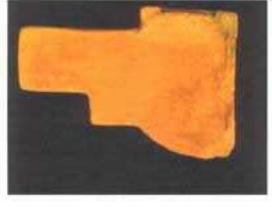

The process undertaken with these pieces consists in classifying them by theme or iconic traits, after having been washed, consolidated or restored (Figure 2, Figure 3, Figure 4 and Figure 5), photographed, labeled, and lastly, stored. With the collaboration of Mr. Rodolfo Yaquián and Rosa María Godínez, B.A., a total of 8 pieces were restored and were treated for the following conditions: a) previous restorations that contributed to a poor state, b) newspaper stuck with shoemaker's type glue, c) breaks or fissures and, d) insect invasion.

Figure 2. Piece before restoration.

Figure 3. Piece after restoration.

Figure 4. Restoration of a sherd.

Figure 5. Restoration of a mold.

Presently the sample is housed in 11 drawers, for this reason I present below a very general table of those contents.