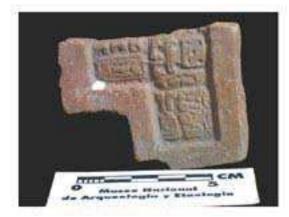

Figure 8. 96-3 Flat Faces.

Figure 9. 96-4 Marine Motifs.

Figure 10. 96-5 Corn God Headdress.

Figure 11. 96-6 Volutes.

Figure 12. 96-7 Feminine face.

Figure 13. 96-8 "Throne A".

Erwin P. Dieseldorff makes reference to the "thrones" in his publications from the years 1926 and 1928, where he states the following: "...I have found a series of broken idols in the excavation in a pyramid in Chajcar, to the east of San Pedro Carchá, Alta Verapaz. Each idol is seated on a ceramic box in the form of a throne or altar and on the four sides there appear reliefs and hieroglyphs on the

feet, the ones on the left side referring to the end of an era and the ones on the right to the new era..." We will deal with the theme of these artifacts below.

Figure 14. Box 96-9 "Throne L, The Acrobat".