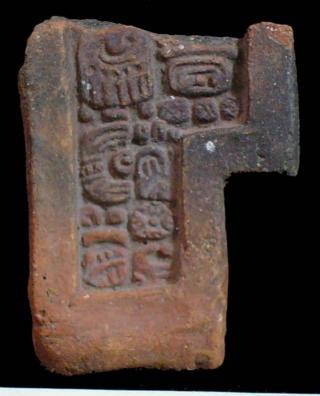

In the theme of the epigraphy, with the collaboration of Dr. Stephen Houston, the definition of the reading of some of the throne supports was achieved. Below is a table presenting the results.

| Support   | Readings by Dr. Stephen Houston                                    |
|-----------|--------------------------------------------------------------------|
| Design 1  | [4-na-?-?] Captive ( <u>Figure 20</u> ).                           |
| Design 2  | [tz'i-ba] ( <u>Figure 21</u> ).                                    |
| Design 3  | [ZAK-wo-jo/ma-10] ( <u>Figure 22</u> ).                            |
| Design 4  | I516 Patrón (Lord) of Cobán? o Cobah? (Figure 23), Looks like Xo 3 |
|           | to me.                                                             |
| Design 5  | [yi-ch'a-k'a-/HIX/?-ni] (Figure 24).                               |
| Design 6  | [tza?/ya-na-bi-IL/ZAC-CHUVEEW] = name, its sculpture, white        |
|           | monkey ( <u>Figure 25</u> ).                                       |
| Design 7  | 10 IMIX, 19 YAXKIN ( <u>Figure 26</u> ).                           |
| Design 8  | AHAW-a-k'in-ju-di' = dedication ( <u>Figure 27</u> ).              |
| Design 9  | [i-?] ( <u>Figure 28</u> ).                                        |
| Design 10 | [8-B'AAH/K'AN-?/TE'?] ( <u>Figure 29</u> ).                        |
| Design 11 | 2[ma-xi] maax = spider monkey ( <u>Figure 30</u> ).                |
| Design 12 | 3[AJAW-wa] ajaw = king ( <u>Figure 31</u> ).                       |
| Design 13 | Primary Standard Sequence, dedication "His Sculpture" [yu-?]       |
|           | ( <u>Figure 32</u> ).                                              |

Figure 20. Design 1.

Figure 22. Design 3.

Figure 24. Design 5.

Figure 21. Design 2.

Figure 23. Design 4.

Figure 25. Design 6.

Figure 26. Design 7.

Figure 28. Design 9.

Figure 30. Design 11.

Figure 27. Design 8.

Figure 29. Design 10.

Figure 31. Design 12.

Figure 32. Design 13.