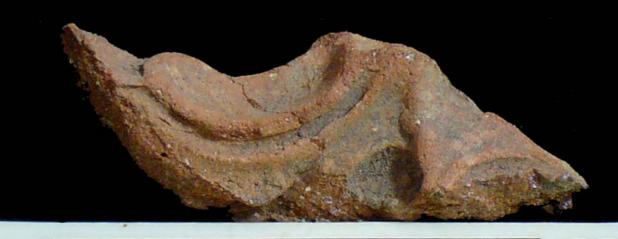

Figure 8. 96-3 Flat Faces.

Figure 9. 96-4 Marine Motifs.

Figure 10. 96-5 Corn God Headdress.

Figure 11. 96-6 Volutes.

Figure 12. 96-7 Feminine face.

Figure 13. 96-8 "Throne A".

Erwin P. Dieseldorff makes reference to the "thrones" in his publications from the years 1926 and 1928, where he states the following: "...I have found a series of broken idols in the excavation in a pyramid in Chajcar, to the east of San Pedro Carchá, Alta Verapaz. Each idol is seated on a ceramic box in the form of a throne or altar and on the four sides there appear reliefs and hieroglyphs on the

feet, the ones on the left side referring to the end of an era and the ones on the right to the new era..." We will deal with the theme of these artifacts below.

Figure 14. Box 96-9 "Throne L, The Acrobat".