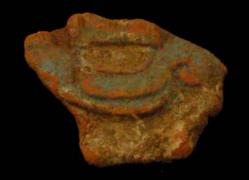

Figure 7. 96-2 Tlaloc Headdress.

The case of <u>Figure 6</u> is very peculiar, since 58 pieces associated with these characters could be found, especially the lower extremities. The Tlaloc headdresses, represented as observed in <u>Figure 7</u>, form part of the figurines that are situated seated on "thrones" and are presented in a variety of sizes.