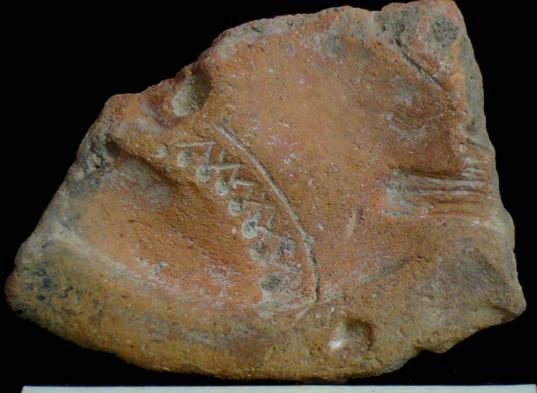

Figure 8. 96-3 Flat Faces.

Figure 9. 96-4 Marine Motifs.

Figure 10. 96-5 Corn God Headdress.

Figure 11. 96-6 Volutes.

Figure 12. 96-7 Feminine face.

Figure 13. 96-8 "Throne A".

Erwin P. Dieseldorff makes reference to the "thrones" in his publications from the years 1926 and 1928, where he states the following: "...I have found a series of broken idols in the excavation in a pyramid in Chajcar, to the east of San Pedro Carchá, Alta Verapaz. Each idol is seated on a ceramic box in the form of a throne or altar and on the four sides there appear reliefs and hieroglyphs on the