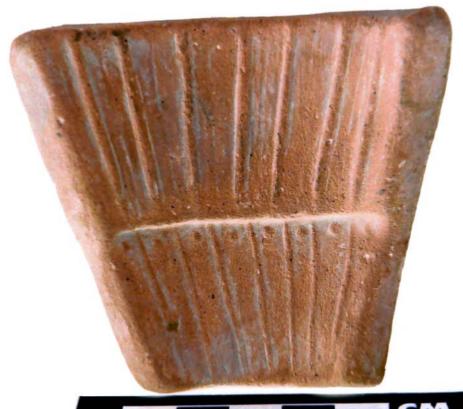

| Drawer | Type of Objects                                                                          |
|--------|------------------------------------------------------------------------------------------|
| 96-1   | Part of headdresses, shields, cylinders, spheres, very simple                            |
|        | figurines, ear spools and general paraphernalia (Figure 6).                              |
| 96-2   | "Tlaloc" type headdresses ( <u>Figure 7</u> ).                                           |
| 96-3   | Parts of flat faces and serpent maxillae (Figure 8).                                     |
| 96-4   | Marine motifs and "pop" designs (Figure 9).                                              |
| 96-5   | Design in "x" form, possibly the "San Andrés Cross". Representations                     |
|        | of corn and cocoa; associated figurines ( <u>Figure 10</u> ).                            |
| 96-6   | Geometric designs, parts of serpents and whistle mouthpieces (Figure                     |
|        | <u>11</u> ).                                                                             |
| 96-7   | Human faces with very well defined features, some with "lk" tooth                        |
|        | ( <u>Figure 12</u> ).                                                                    |
| 96-8   | Type A Throne with associated characters (Figure 13).                                    |
| 96-9   | Thrones: Type B through L. Associated character and Supports with                        |
|        | glyphs ( <u>Figure 14</u> ).                                                             |
| 96-10  | Miscellaneous, headdress parts and incised sherds (Figure 15).                           |
| 96-11  | Molds ( <u>Figure 16</u> , <u>Figure 17</u> , <u>Figure 18</u> , and <u>Figure 19</u> ). |

Figure 7. 96-2 Tlaloc Headdress.

The case of <u>Figure 6</u> is very peculiar, since 58 pieces associated with these characters could be found, especially the lower extremities. The Tlaloc headdresses, represented as observed in <u>Figure 7</u>, form part of the figurines that are situated seated on "thrones" and are presented in a variety of sizes.