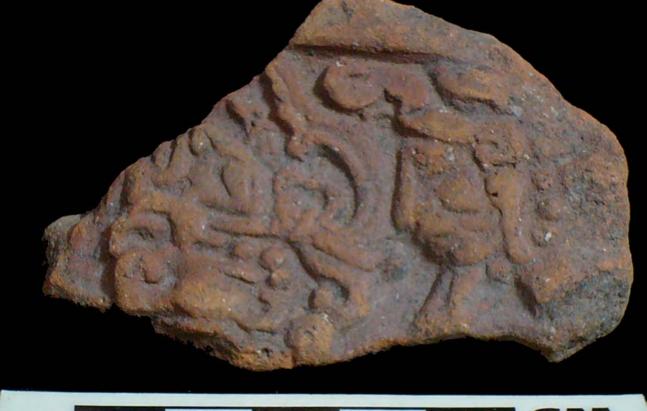

In general the thrones are grouped into five categories: 1) of enthronement (<u>Figure 13</u>), 2) of warriors (<u>Figure 47</u>), 3) speech or gift (<u>Figure 48</u>), 4) Acrobat Corn God (<u>Figure 14</u>), and 5) miscellaneous (<u>Figure 49</u>).

Figure 47. Warrior scene.

Figure 48. Scene of Discourse or Gift; the character holds a bleeding head in his hand.

Figure 49. Miscellaneous scene.