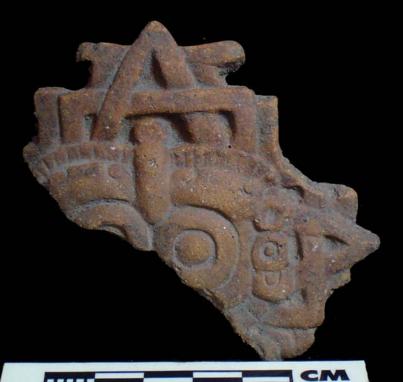

| Drawer | Type of Objects                                                                          |
|--------|------------------------------------------------------------------------------------------|
| 96-1   | Part of headdresses, shields, cylinders, spheres, very simple                            |
|        | figurines, ear spools and general paraphernalia (Figure 6).                              |
| 96-2   | "Tlaloc" type headdresses ( <u>Figure 7</u> ).                                           |
| 96-3   | Parts of flat faces and serpent maxillae (Figure 8).                                     |
| 96-4   | Marine motifs and "pop" designs (Figure 9).                                              |
| 96-5   | Design in "x" form, possibly the "San Andrés Cross". Representations                     |
|        | of corn and cocoa; associated figurines ( <u>Figure 10</u> ).                            |
| 96-6   | Geometric designs, parts of serpents and whistle mouthpieces (Figure                     |
|        | <u>11</u> ).                                                                             |
| 96-7   | Human faces with very well defined features, some with "lk" tooth                        |
|        | ( <u>Figure 12</u> ).                                                                    |
| 96-8   | Type A Throne with associated characters (Figure 13).                                    |
| 96-9   | Thrones: Type B through L. Associated character and Supports with                        |
|        | glyphs ( <u>Figure 14</u> ).                                                             |
| 96-10  | Miscellaneous, headdress parts and incised sherds (Figure 15).                           |
| 96-11  | Molds ( <u>Figure 16</u> , <u>Figure 17</u> , <u>Figure 18</u> , and <u>Figure 19</u> ). |

Figure 8. 96-3 Flat Faces.

Figure 9. 96-4 Marine Motifs.

Figure 10. 96-5 Corn God Headdress.

Figure 11. 96-6 Volutes.

Figure 12. 96-7 Feminine face.

Figure 13. 96-8 "Throne A".

Erwin P. Dieseldorff makes reference to the "thrones" in his publications from the years 1926 and 1928, where he states the following: "...I have found a series of broken idols in the excavation in a pyramid in Chajcar, to the east of San Pedro Carchá, Alta Verapaz. Each idol is seated on a ceramic box in the form of a throne or altar and on the four sides there appear reliefs and hieroglyphs on the