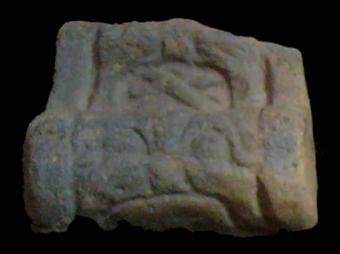

Figure 8. 96-3 Flat Faces.

Figure 9. 96-4 Marine Motifs.

Figure 10. 96-5 Corn God Headdress.

Figure 11. 96-6 Volutes.

Figure 12. 96-7 Feminine face.

Figure 13. 96-8 "Throne A".

Erwin P. Dieseldorff makes reference to the "thrones" in his publications from the years 1926 and 1928, where he states the following: "...I have found a series of broken idols in the excavation in a pyramid in Chajcar, to the east of San Pedro Carchá, Alta Verapaz. Each idol is seated on a ceramic box in the form of a throne or altar and on the four sides there appear reliefs and hieroglyphs on the

In general the thrones are grouped into five categories: 1) of enthronement (<u>Figure 13</u>), 2) of warriors (<u>Figure 47</u>), 3) speech or gift (<u>Figure 48</u>), 4) Acrobat Corn God (<u>Figure 14</u>), and 5) miscellaneous (<u>Figure 49</u>).