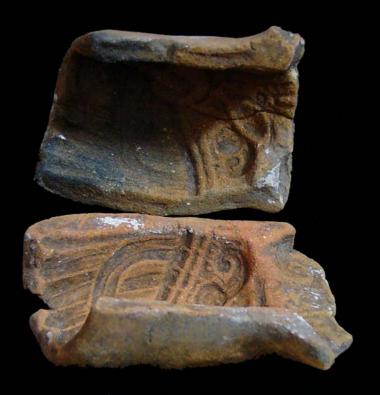

Figure 8. 96-3 Flat Faces.

Figure 9. 96-4 Marine Motifs.

Figure 10. 96-5 Corn God Headdress.

Figure 11. 96-6 Volutes.

Figure 12. 96-7 Feminine face.

Figure 13. 96-8 "Throne A".

Erwin P. Dieseldorff makes reference to the "thrones" in his publications from the years 1926 and 1928, where he states the following: "...I have found a series of broken idols in the excavation in a pyramid in Chajcar, to the east of San Pedro Carchá, Alta Verapaz. Each idol is seated on a ceramic box in the form of a throne or altar and on the four sides there appear reliefs and hieroglyphs on the

In general the thrones are grouped into five categories: 1) of enthronement (<u>Figure 13</u>), 2) of warriors (<u>Figure 47</u>), 3) speech or gift (<u>Figure 48</u>), 4) Acrobat Corn God (<u>Figure 14</u>), and 5) miscellaneous (<u>Figure 49</u>).