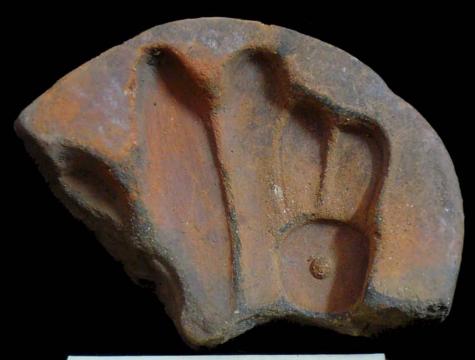

Figure 8. 96-3 Flat Faces.

Figure 9. 96-4 Marine Motifs.

Figure 10. 96-5 Corn God Headdress.

Figure 11. 96-6 Volutes.

Figure 12. 96-7 Feminine face.

Figure 13. 96-8 "Throne A".

Erwin P. Dieseldorff makes reference to the "thrones" in his publications from the years 1926 and 1928, where he states the following: "...I have found a series of broken idols in the excavation in a pyramid in Chajcar, to the east of San Pedro Carchá, Alta Verapaz. Each idol is seated on a ceramic box in the form of a throne or altar and on the four sides there appear reliefs and hieroglyphs on the

feet, the ones on the left side referring to the end of an era and the ones on the right to the new era..." We will deal with the theme of these artifacts below.

Figure 14. Box 96-9 "Throne L, The Acrobat".

In general the thrones are grouped into five categories: 1) of enthronement (<u>Figure 13</u>), 2) of warriors (<u>Figure 47</u>), 3) speech or gift (<u>Figure 48</u>), 4) Acrobat Corn God (<u>Figure 14</u>), and 5) miscellaneous (<u>Figure 49</u>).