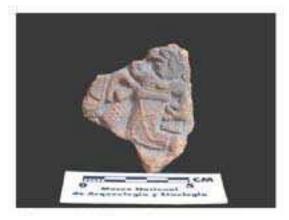

Figure 7. 96-2 Tlaloc Headdress.

The case of <u>Figure 6</u> is very peculiar, since 58 pieces associated with these characters could be found, especially the lower extremities. The Tlaloc headdresses, represented as observed in <u>Figure 7</u>, form part of the figurines that are situated seated on "thrones" and are presented in a variety of sizes.