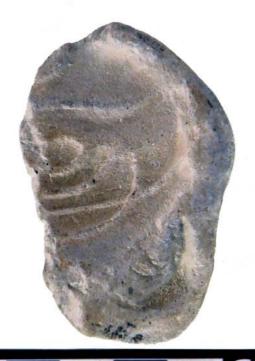

Figure 7. 96-2 Tlaloc Headdress.

The case of <u>Figure 6</u> is very peculiar, since 58 pieces associated with these characters could be found, especially the lower extremities. The Tlaloc headdresses, represented as observed in <u>Figure 7</u>, form part of the figurines that are situated seated on "thrones" and are presented in a variety of sizes.

Figure 8. 96-3 Flat Faces.

Figure 9. 96-4 Marine Motifs.

Figure 10. 96-5 Corn God Headdress.

Figure 11. 96-6 Volutes.

Figure 12. 96-7 Feminine face.

Figure 13. 96-8 "Throne A".

Erwin P. Dieseldorff makes reference to the "thrones" in his publications from the years 1926 and 1928, where he states the following: "...I have found a series of broken idols in the excavation in a pyramid in Chajcar, to the east of San Pedro Carchá, Alta Verapaz. Each idol is seated on a ceramic box in the form of a throne or altar and on the four sides there appear reliefs and hieroglyphs on the