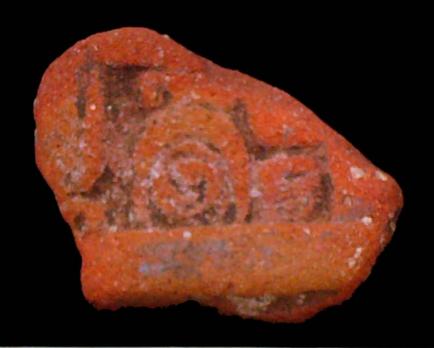

Figure 8. 96-3 Flat Faces.

Figure 9. 96-4 Marine Motifs.

Figure 10. 96-5 Corn God Headdress.

Figure 11. 96-6 Volutes.

Figure 12. 96-7 Feminine face.

Figure 13. 96-8 "Throne A".

Erwin P. Dieseldorff makes reference to the "thrones" in his publications from the years 1926 and 1928, where he states the following: "...I have found a series of broken idols in the excavation in a pyramid in Chajcar, to the east of San Pedro Carchá, Alta Verapaz. Each idol is seated on a ceramic box in the form of a throne or altar and on the four sides there appear reliefs and hieroglyphs on the

feet, the ones on the left side referring to the end of an era and the ones on the right to the new era..." We will deal with the theme of these artifacts below.

Figure 14. Box 96-9 "Throne L, The Acrobat".