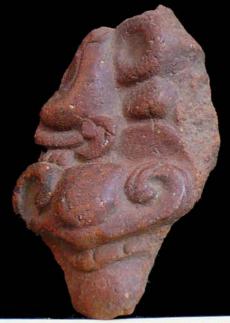

| Drawer | Type of Objects                                                                          |
|--------|------------------------------------------------------------------------------------------|
| 96-1   | Part of headdresses, shields, cylinders, spheres, very simple                            |
|        | figurines, ear spools and general paraphernalia (Figure 6).                              |
| 96-2   | "Tlaloc" type headdresses ( <u>Figure 7</u> ).                                           |
| 96-3   | Parts of flat faces and serpent maxillae (Figure 8).                                     |
| 96-4   | Marine motifs and "pop" designs (Figure 9).                                              |
| 96-5   | Design in "x" form, possibly the "San Andrés Cross". Representations                     |
|        | of corn and cocoa; associated figurines ( <u>Figure 10</u> ).                            |
| 96-6   | Geometric designs, parts of serpents and whistle mouthpieces (Figure                     |
|        | <u>11</u> ).                                                                             |
| 96-7   | Human faces with very well defined features, some with "lk" tooth                        |
|        | ( <u>Figure 12</u> ).                                                                    |
| 96-8   | Type A Throne with associated characters (Figure 13).                                    |
| 96-9   | Thrones: Type B through L. Associated character and Supports with                        |
|        | glyphs ( <u>Figure 14</u> ).                                                             |
| 96-10  | Miscellaneous, headdress parts and incised sherds (Figure 15).                           |
| 96-11  | Molds ( <u>Figure 16</u> , <u>Figure 17</u> , <u>Figure 18</u> , and <u>Figure 19</u> ). |

Figure 8. 96-3 Flat Faces.

Figure 9. 96-4 Marine Motifs.

Figure 10. 96-5 Corn God Headdress.

Figure 11. 96-6 Volutes.

Figure 12. 96-7 Feminine face.

Figure 13. 96-8 "Throne A".

Erwin P. Dieseldorff makes reference to the "thrones" in his publications from the years 1926 and 1928, where he states the following: "...I have found a series of broken idols in the excavation in a pyramid in Chajcar, to the east of San Pedro Carchá, Alta Verapaz. Each idol is seated on a ceramic box in the form of a throne or altar and on the four sides there appear reliefs and hieroglyphs on the