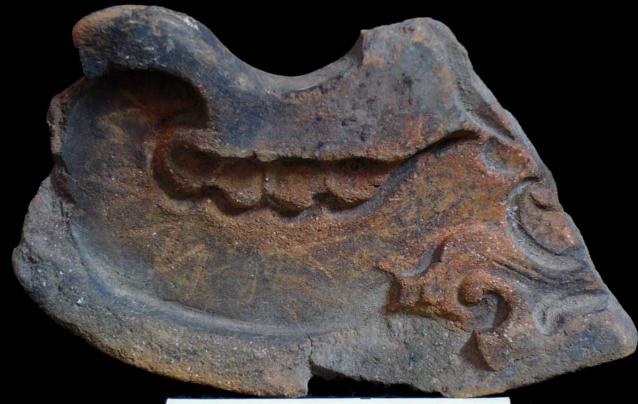

Figure 8. 96-3 Flat Faces.

Figure 9. 96-4 Marine Motifs.

Figure 10. 96-5 Corn God Headdress.

Figure 11. 96-6 Volutes.

Figure 12. 96-7 Feminine face.

Figure 13. 96-8 "Throne A".

Erwin P. Dieseldorff makes reference to the "thrones" in his publications from the years 1926 and 1928, where he states the following: "...I have found a series of broken idols in the excavation in a pyramid in Chajcar, to the east of San Pedro Carchá, Alta Verapaz. Each idol is seated on a ceramic box in the form of a throne or altar and on the four sides there appear reliefs and hieroglyphs on the

feet, the ones on the left side referring to the end of an era and the ones on the right to the new era..." We will deal with the theme of these artifacts below.

Figure 14. Box 96-9 "Throne L, The Acrobat".

In general the thrones are grouped into five categories: 1) of enthronement (<u>Figure 13</u>), 2) of warriors (<u>Figure 47</u>), 3) speech or gift (<u>Figure 48</u>), 4) Acrobat Corn God (<u>Figure 14</u>), and 5) miscellaneous (<u>Figure 49</u>).