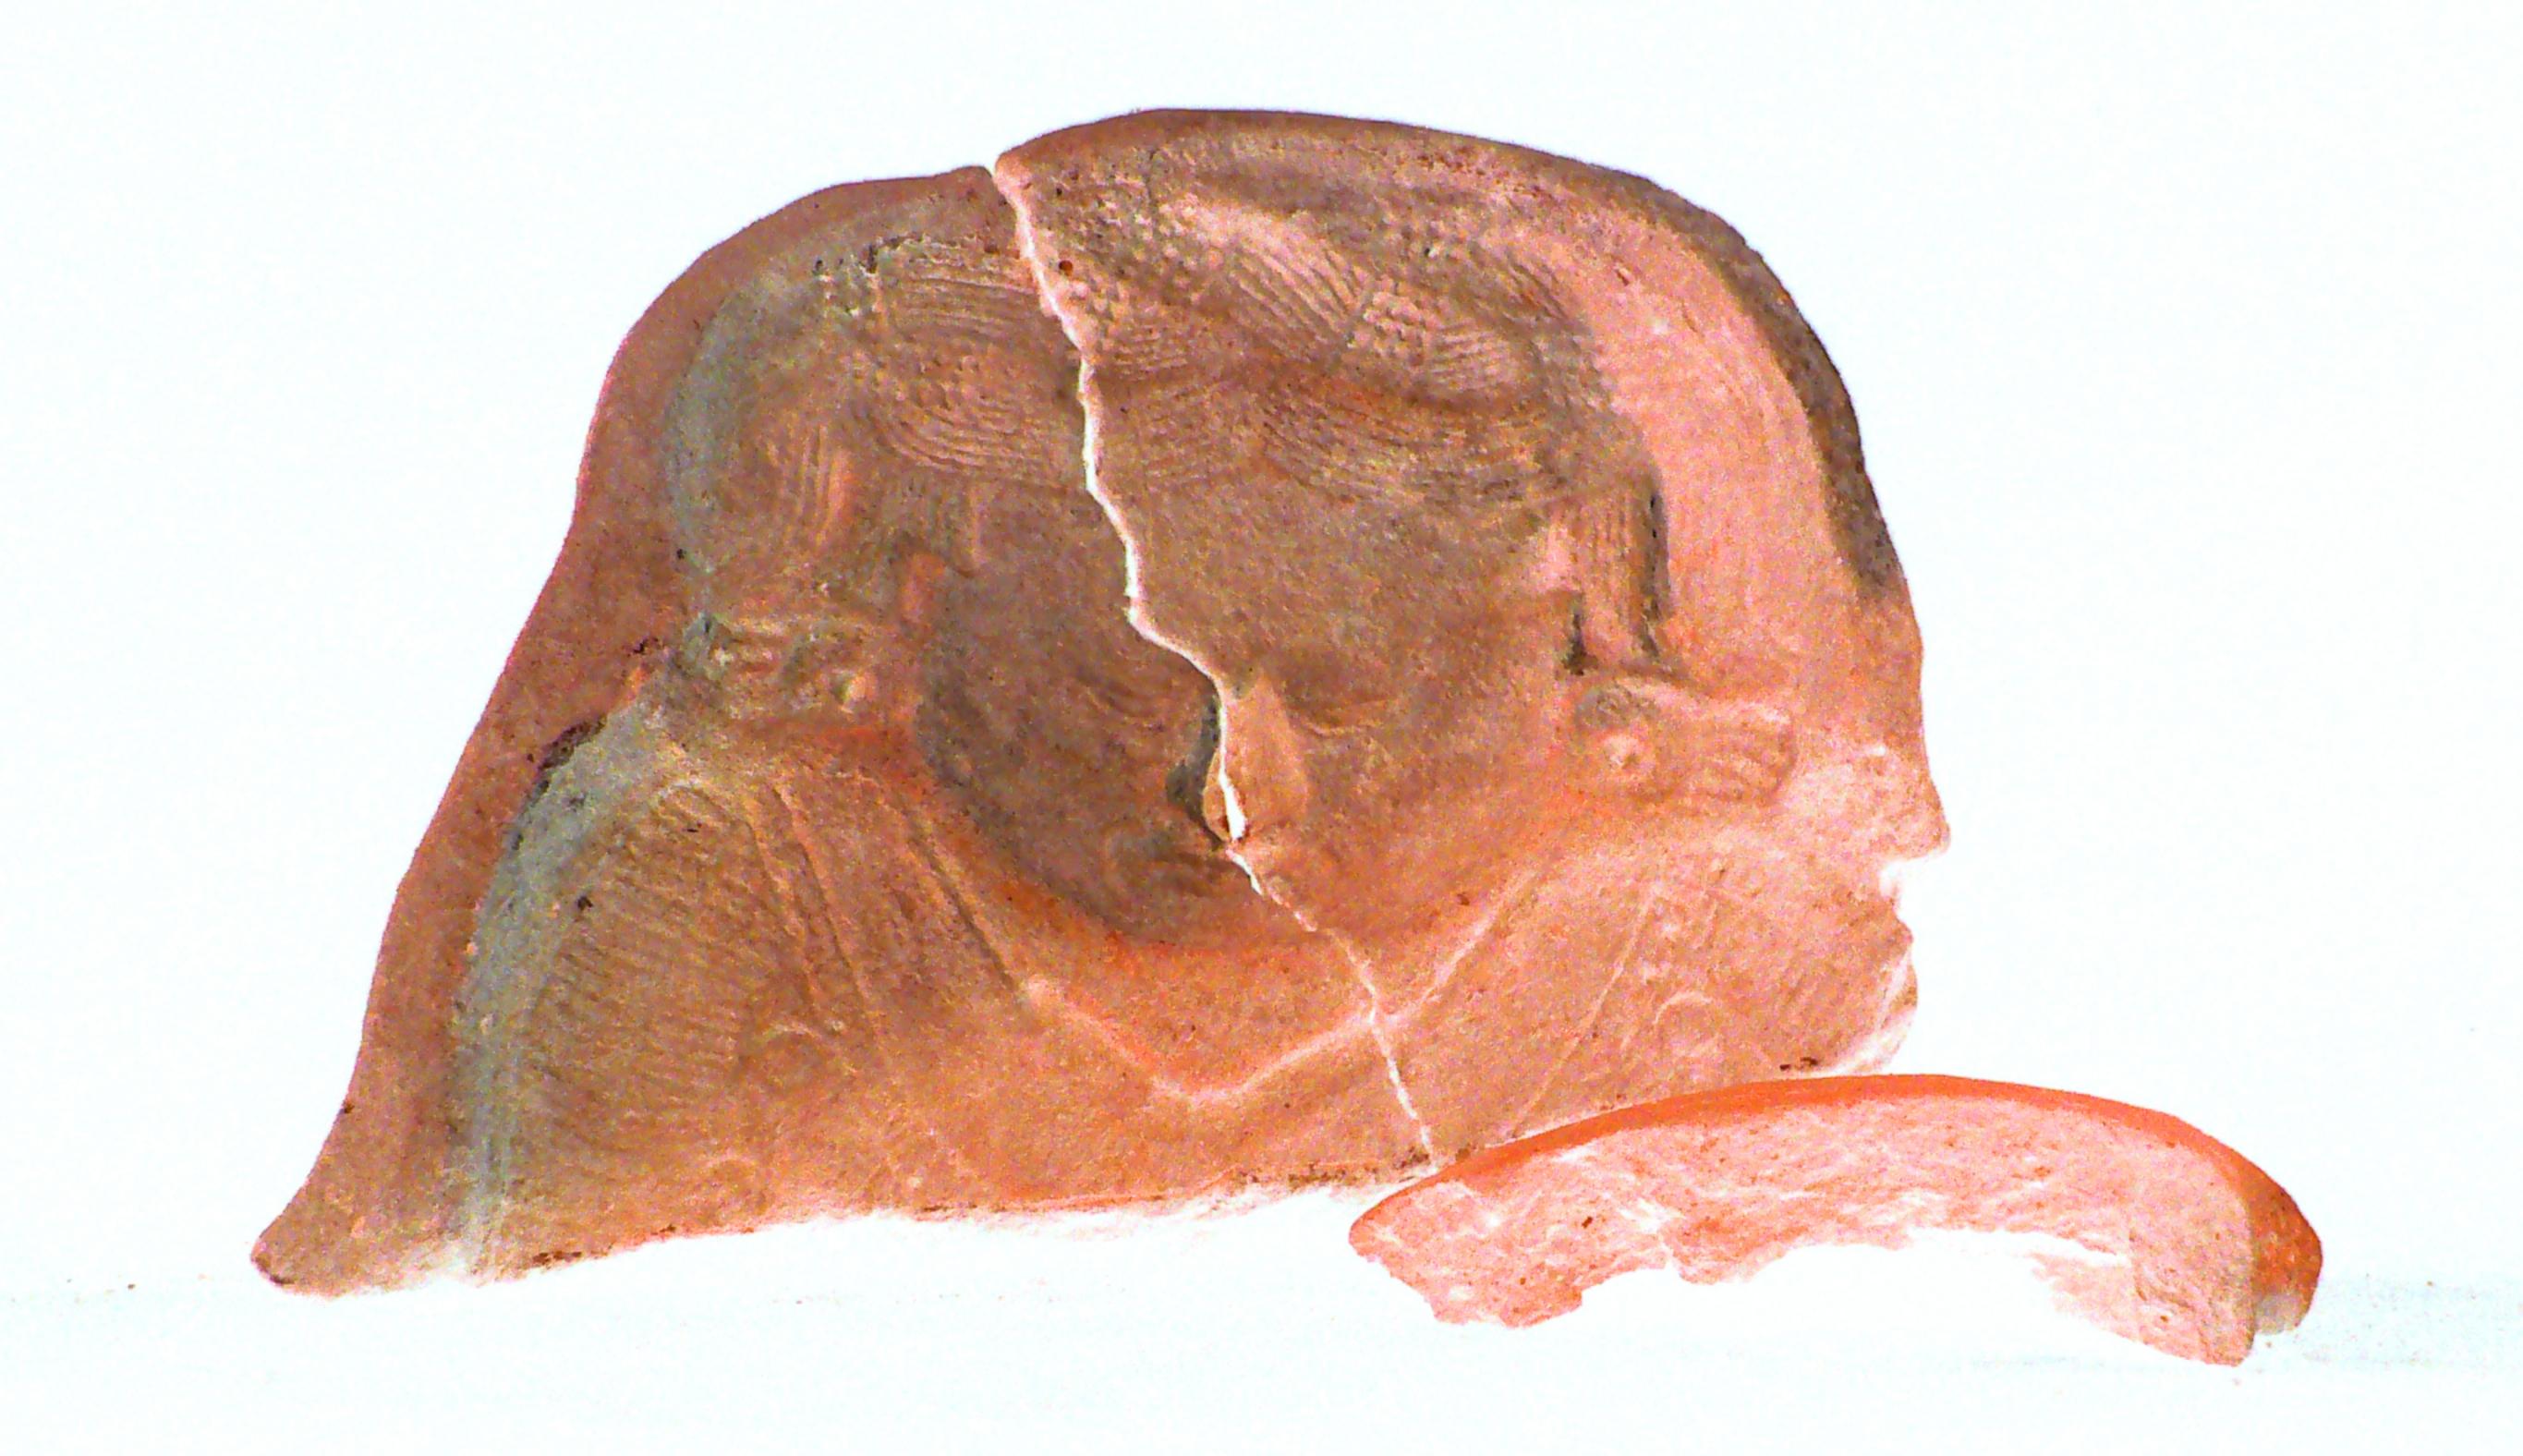

Figure 8. 96-3 Flat Faces.

Figure 9. 96-4 Marine Motifs.

Figure 10. 96-5 Corn God Headdress.

Figure 11. 96-6 Volutes.

Figure 12. 96-7 Feminine face.

Figure 13. 96-8 "Throne A".

Erwin P. Dieseldorff makes reference to the "thrones" in his publications from the years 1926 and 1928, where he states the following: "...I have found a series of broken idols in the excavation in a pyramid in Chajcar, to the east of San Pedro Carchá, Alta Verapaz. Each idol is seated on a ceramic box in the form of a throne or altar and on the four sides there appear reliefs and hieroglyphs on the

feet, the ones on the left side referring to the end of an era and the ones on the right to the new era..." We will deal with the theme of these artifacts below.

Figure 14. Box 96-9 "Throne L, The Acrobat".