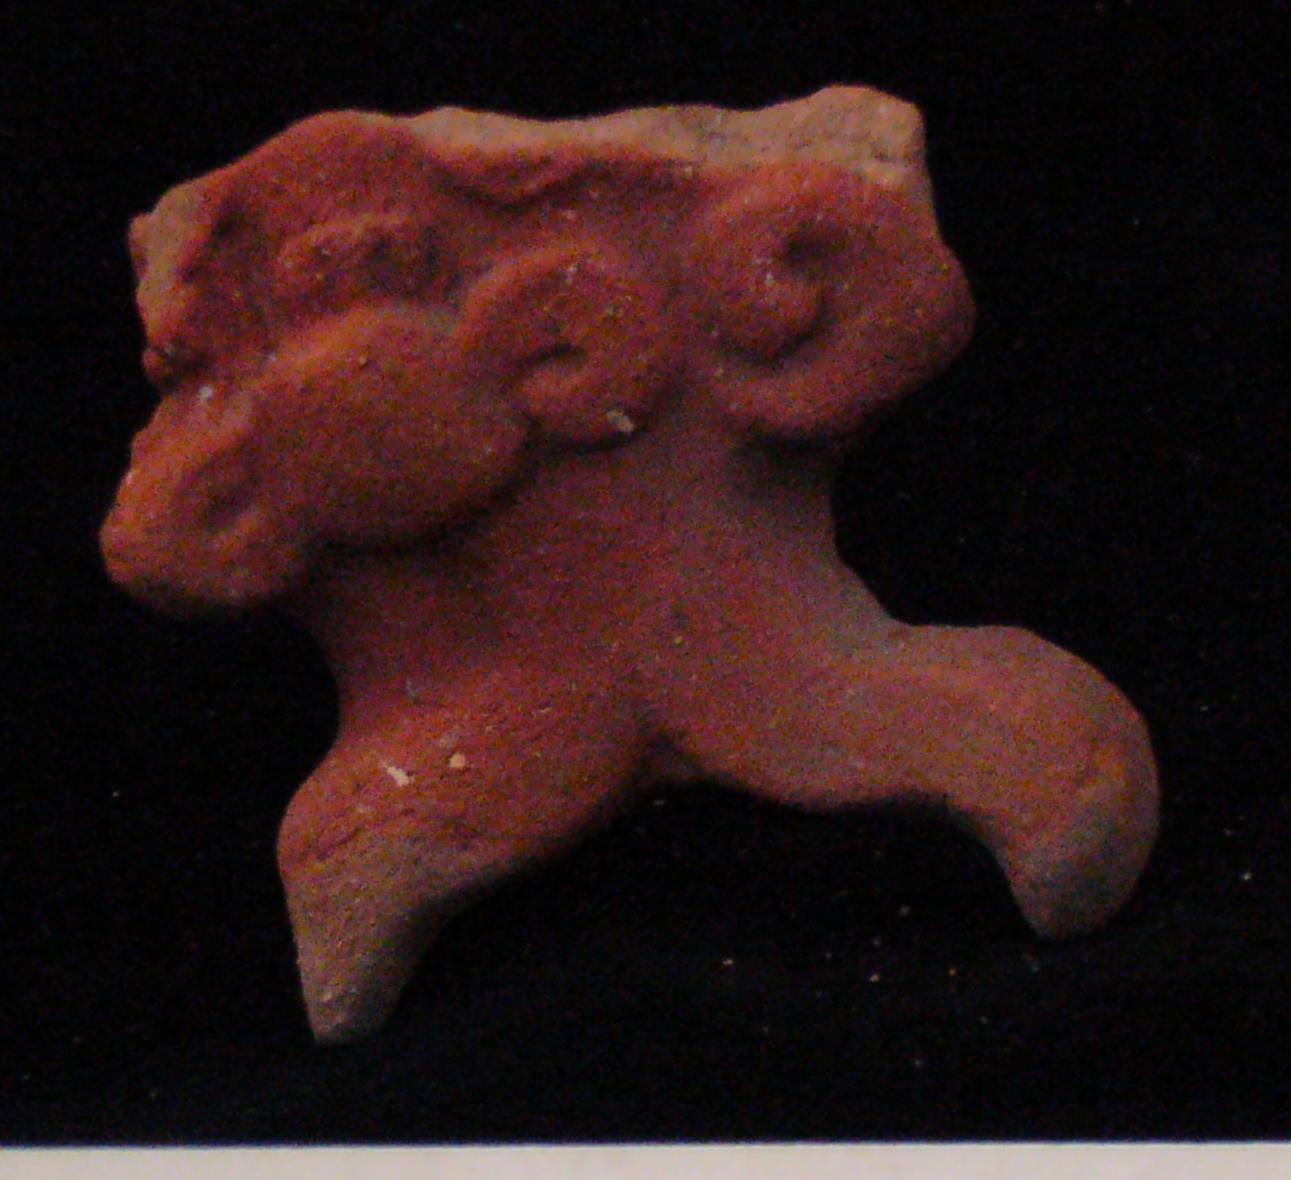

Figure 8. 96-3 Flat Faces.

Figure 9. 96-4 Marine Motifs.

Figure 10. 96-5 Corn God Headdress.

Figure 11. 96-6 Volutes.

Figure 12. 96-7 Feminine face.

Figure 13. 96-8 "Throne A".

Erwin P. Dieseldorff makes reference to the "thrones" in his publications from the years 1926 and 1928, where he states the following: "...I have found a series of broken idols in the excavation in a pyramid in Chajcar, to the east of San Pedro Carchá, Alta Verapaz. Each idol is seated on a ceramic box in the form of a throne or altar and on the four sides there appear reliefs and hieroglyphs on the

In general the thrones are grouped into five categories: 1) of enthronement (<u>Figure 13</u>), 2) of warriors (<u>Figure 47</u>), 3) speech or gift (<u>Figure 48</u>), 4) Acrobat Corn God (<u>Figure 14</u>), and 5) miscellaneous (<u>Figure 49</u>).