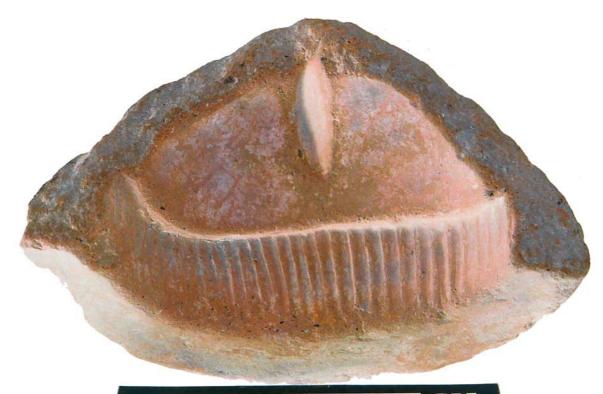

Figure 8. 96-3 Flat Faces.

Figure 9. 96-4 Marine Motifs.

Figure 10. 96-5 Corn God Headdress.

Figure 11. 96-6 Volutes.

Figure 12. 96-7 Feminine face.

Figure 13. 96-8 "Throne A".

Erwin P. Dieseldorff makes reference to the "thrones" in his publications from the years 1926 and 1928, where he states the following: "...I have found a series of broken idols in the excavation in a pyramid in Chajcar, to the east of San Pedro Carchá, Alta Verapaz. Each idol is seated on a ceramic box in the form of a throne or altar and on the four sides there appear reliefs and hieroglyphs on the

feet, the ones on the left side referring to the end of an era and the ones on the right to the new era..." We will deal with the theme of these artifacts below.

Figure 14. Box 96-9 "Throne L, The Acrobat".

In general the thrones are grouped into five categories: 1) of enthronement (<u>Figure 13</u>), 2) of warriors (<u>Figure 47</u>), 3) speech or gift (<u>Figure 48</u>), 4) Acrobat Corn God (<u>Figure 14</u>), and 5) miscellaneous (<u>Figure 49</u>).