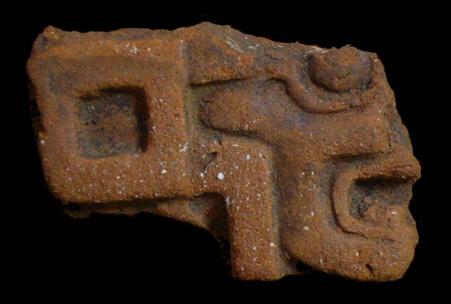

Figure 16. 96-11 Mold.

Figure 18. 96-11 Mold 2.

Figure 15. 96-10 Serpent Head.

Figure 17. Digital positive of the previous mold.

Figure 19. Digital positive of Mold 2.

The publicity company "Imagination" used a sophisticated graphic arts technique to reproduce positives from the molds in a digital format, as an alternative to the intrusive process of making reproductions with some sort of resin or plaster. I consider that the most important contribution, after the documentation of the sample, is having been able to combine graphic arts techniques so that with them we can preserve the cultural patrimony of the Guatemalans. The process, in general terms, can be explained in the following manner: the formats of the digital photographs that were taken of each mold were adjusted, and then a light inversion filter was applied to them, which as a result made it so that the parts that received less illumination during the exposure stood out upon making these contrasts with the filters, in this way producing a positive image. Once the image is ready another filter is applied, with which the color that the piece could have had at its final firing is reestablished. In this way we assure that we have a faithful copy of the mold, and we save ourselves the time the drying and smoothing process of the plaster takes.