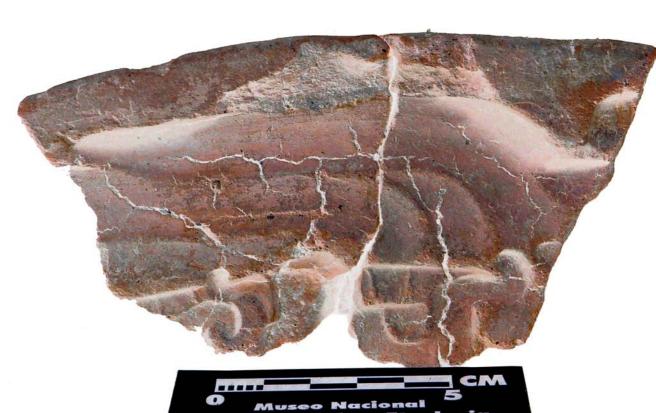

Figure 8. 96-3 Flat Faces.

Figure 9. 96-4 Marine Motifs.

Figure 10. 96-5 Corn God Headdress.

Figure 11. 96-6 Volutes.

Figure 12. 96-7 Feminine face.

Figure 13. 96-8 "Throne A".

Erwin P. Dieseldorff makes reference to the "thrones" in his publications from the years 1926 and 1928, where he states the following: "...I have found a series of broken idols in the excavation in a pyramid in Chajcar, to the east of San Pedro Carchá, Alta Verapaz. Each idol is seated on a ceramic box in the form of a throne or altar and on the four sides there appear reliefs and hieroglyphs on the

feet, the ones on the left side referring to the end of an era and the ones on the right to the new era..." We will deal with the theme of these artifacts below.

Figure 14. Box 96-9 "Throne L, The Acrobat".