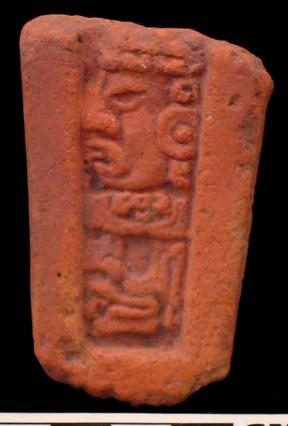

Figure 7. 96-2 Tlaloc Headdress.

The case of <u>Figure 6</u> is very peculiar, since 58 pieces associated with these characters could be found, especially the lower extremities. The Tlaloc headdresses, represented as observed in <u>Figure 7</u>, form part of the figurines that are situated seated on "thrones" and are presented in a variety of sizes.