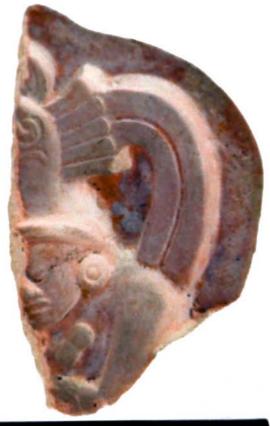

Figure 7. 96-2 Tlaloc Headdress.

The case of <u>Figure 6</u> is very peculiar, since 58 pieces associated with these characters could be found, especially the lower extremities. The Tlaloc headdresses, represented as observed in <u>Figure 7</u>, form part of the figurines that are situated seated on "thrones" and are presented in a variety of sizes.