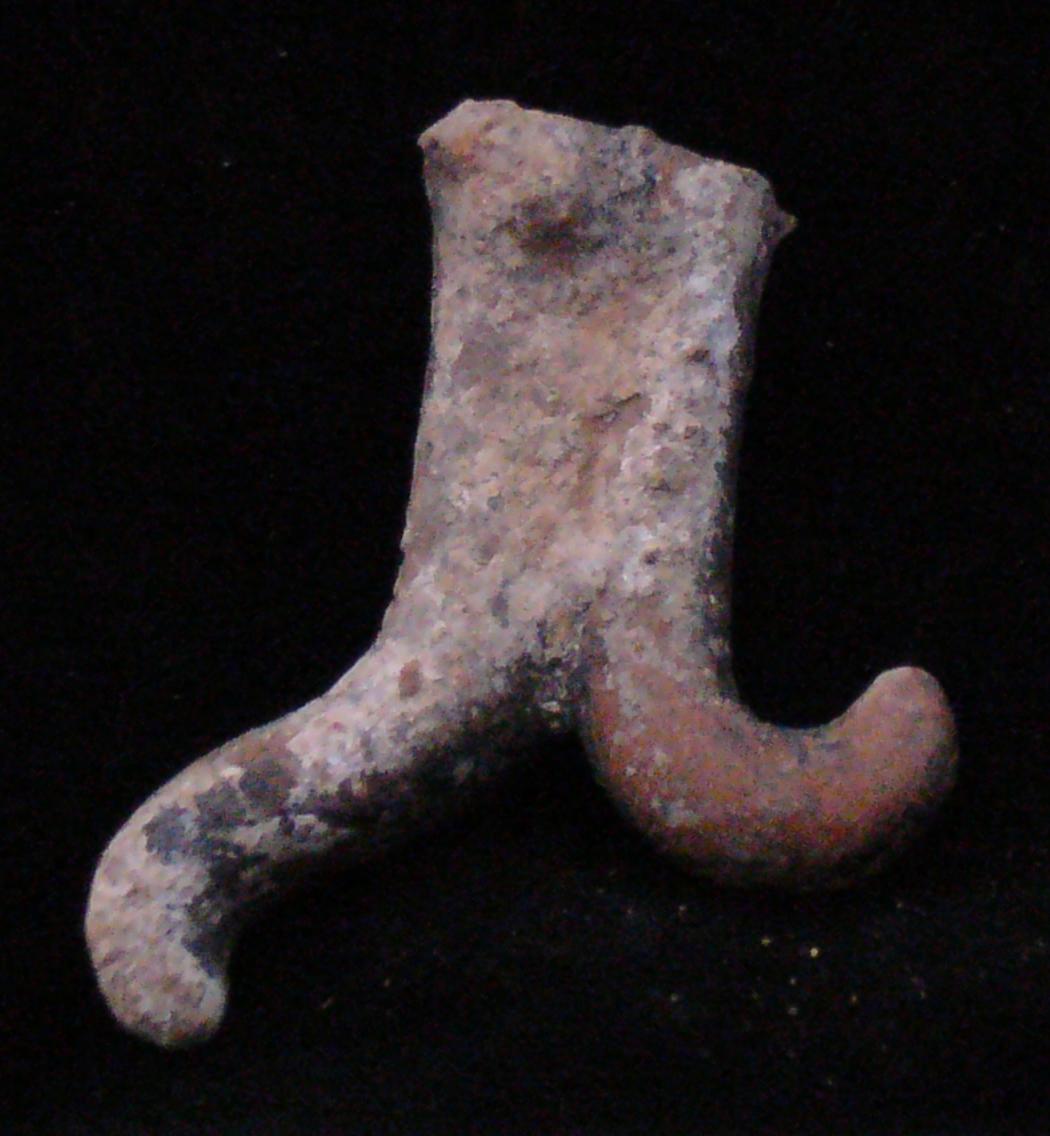

| Drawer | Type of Objects                                                                          |
|--------|------------------------------------------------------------------------------------------|
| 96-1   | Part of headdresses, shields, cylinders, spheres, very simple                            |
|        | figurines, ear spools and general paraphernalia (Figure 6).                              |
| 96-2   | "Tlaloc" type headdresses ( <u>Figure 7</u> ).                                           |
| 96-3   | Parts of flat faces and serpent maxillae (Figure 8).                                     |
| 96-4   | Marine motifs and "pop" designs (Figure 9).                                              |
| 96-5   | Design in "x" form, possibly the "San Andrés Cross". Representations                     |
|        | of corn and cocoa; associated figurines ( <u>Figure 10</u> ).                            |
| 96-6   | Geometric designs, parts of serpents and whistle mouthpieces (Figure                     |
|        | <u>11</u> ).                                                                             |
| 96-7   | Human faces with very well defined features, some with "lk" tooth                        |
|        | ( <u>Figure 12</u> ).                                                                    |
| 96-8   | Type A Throne with associated characters (Figure 13).                                    |
| 96-9   | Thrones: Type B through L. Associated character and Supports with                        |
|        | glyphs ( <u>Figure 14</u> ).                                                             |
| 96-10  | Miscellaneous, headdress parts and incised sherds (Figure 15).                           |
| 96-11  | Molds ( <u>Figure 16</u> , <u>Figure 17</u> , <u>Figure 18</u> , and <u>Figure 19</u> ). |

Figure 7. 96-2 Tlaloc Headdress.

The case of <u>Figure 6</u> is very peculiar, since 58 pieces associated with these characters could be found, especially the lower extremities. The Tlaloc headdresses, represented as observed in <u>Figure 7</u>, form part of the figurines that are situated seated on "thrones" and are presented in a variety of sizes.