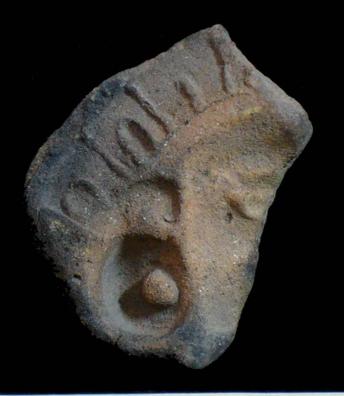

Figure 16. 96-11 Mold.

Figure 18. 96-11 Mold 2.

Figure 15. 96-10 Serpent Head.

Figure 17. Digital positive of the previous mold.

Figure 19. Digital positive of Mold 2.

The publicity company "Imagination" used a sophisticated graphic arts technique to reproduce positives from the molds in a digital format, as an alternative to the intrusive process of making reproductions with some sort of resin or plaster. I consider that the most important contribution, after the documentation of the sample, is having been able to combine graphic arts techniques so that with them we can preserve the cultural patrimony of the Guatemalans. The process, in general terms, can be explained in the following manner: the formats of the digital photographs that were taken of each mold were adjusted, and then a light inversion filter was applied to them, which as a result made it so that the parts that received less illumination during the exposure stood out upon making these contrasts with the filters, in this way producing a positive image. Once the image is ready another filter is applied, with which the color that the piece could have had at its final firing is reestablished. In this way we assure that we have a faithful copy of the mold, and we save ourselves the time the drying and smoothing process of the plaster takes.