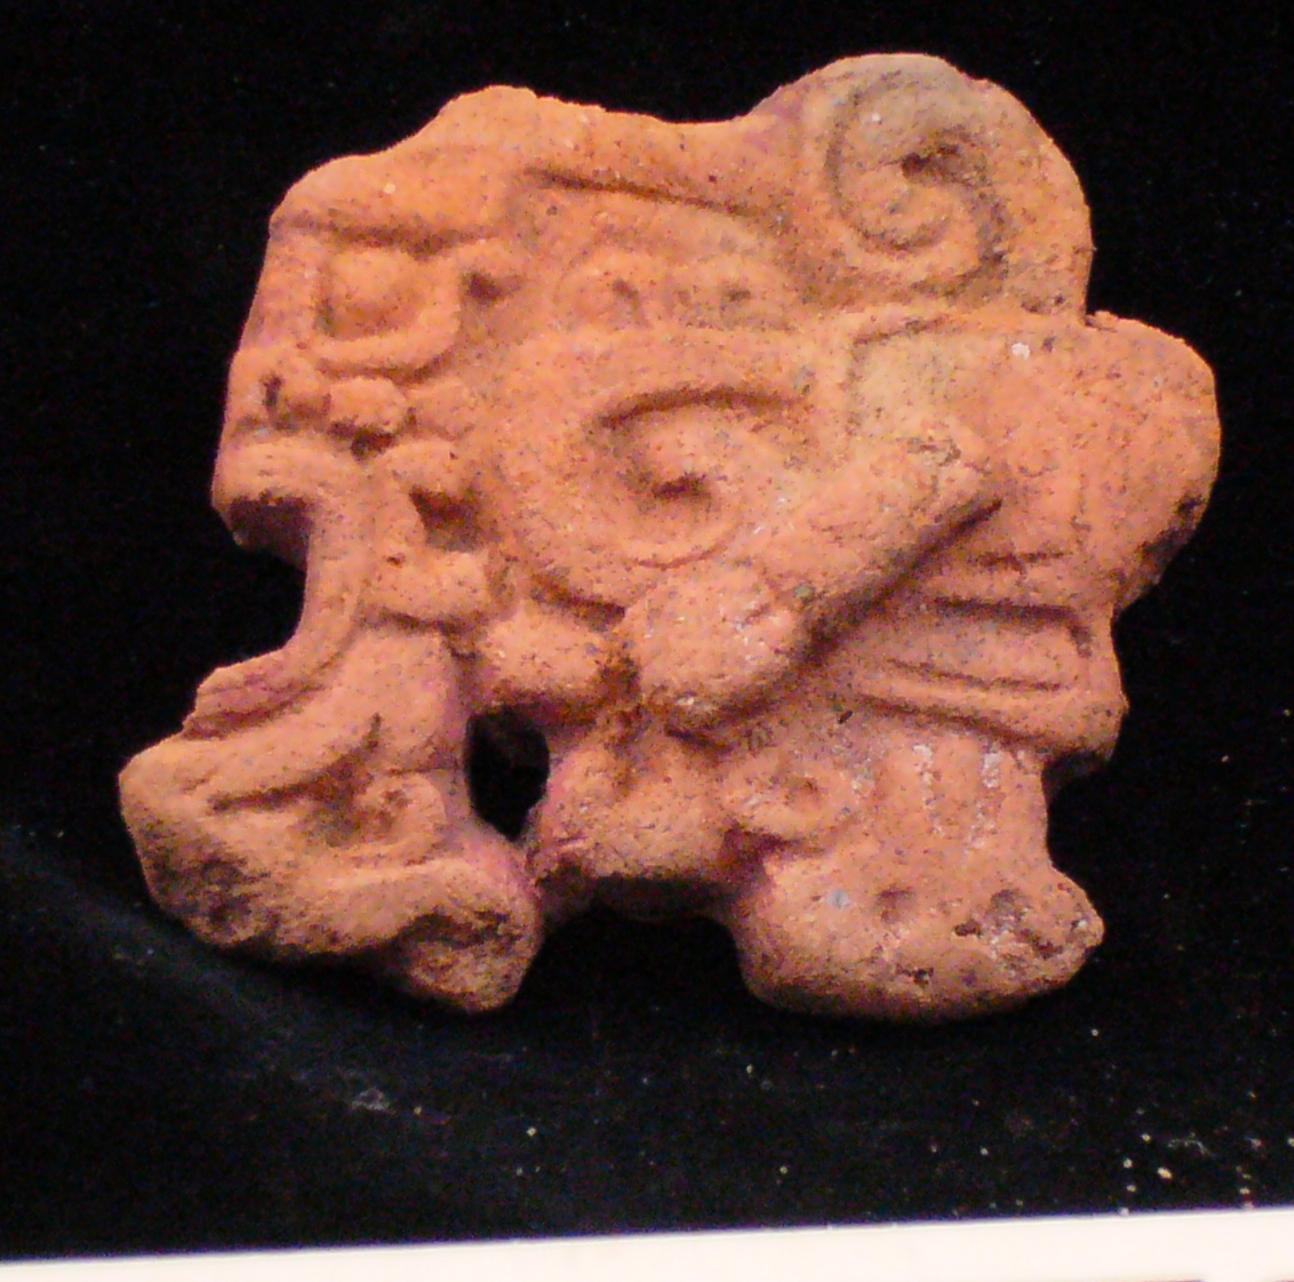

Figure 8. 96-3 Flat Faces.

Figure 9. 96-4 Marine Motifs.

Figure 10. 96-5 Corn God Headdress.

Figure 11. 96-6 Volutes.

Figure 12. 96-7 Feminine face.

Figure 13. 96-8 "Throne A".

Erwin P. Dieseldorff makes reference to the "thrones" in his publications from the years 1926 and 1928, where he states the following: "...I have found a series of broken idols in the excavation in a pyramid in Chajcar, to the east of San Pedro Carchá, Alta Verapaz. Each idol is seated on a ceramic box in the form of a throne or altar and on the four sides there appear reliefs and hieroglyphs on the

feet, the ones on the left side referring to the end of an era and the ones on the right to the new era..." We will deal with the theme of these artifacts below.

Figure 14. Box 96-9 "Throne L, The Acrobat".