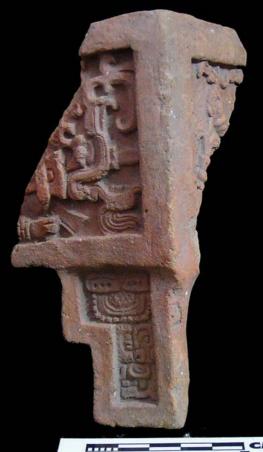

| Drawer | Type of Objects                                                                          |
|--------|------------------------------------------------------------------------------------------|
| 96-1   | Part of headdresses, shields, cylinders, spheres, very simple                            |
|        | figurines, ear spools and general paraphernalia (Figure 6).                              |
| 96-2   | "Tlaloc" type headdresses ( <u>Figure 7</u> ).                                           |
| 96-3   | Parts of flat faces and serpent maxillae (Figure 8).                                     |
| 96-4   | Marine motifs and "pop" designs (Figure 9).                                              |
| 96-5   | Design in "x" form, possibly the "San Andrés Cross". Representations                     |
|        | of corn and cocoa; associated figurines ( <u>Figure 10</u> ).                            |
| 96-6   | Geometric designs, parts of serpents and whistle mouthpieces (Figure                     |
|        | <u>11</u> ).                                                                             |
| 96-7   | Human faces with very well defined features, some with "lk" tooth                        |
|        | ( <u>Figure 12</u> ).                                                                    |
| 96-8   | Type A Throne with associated characters (Figure 13).                                    |
| 96-9   | Thrones: Type B through L. Associated character and Supports with                        |
|        | glyphs ( <u>Figure 14</u> ).                                                             |
| 96-10  | Miscellaneous, headdress parts and incised sherds (Figure 15).                           |
| 96-11  | Molds ( <u>Figure 16</u> , <u>Figure 17</u> , <u>Figure 18</u> , and <u>Figure 19</u> ). |

Figure 8. 96-3 Flat Faces.

Figure 9. 96-4 Marine Motifs.

Figure 10. 96-5 Corn God Headdress.

Figure 11. 96-6 Volutes.

Figure 12. 96-7 Feminine face.

Figure 13. 96-8 "Throne A".

Erwin P. Dieseldorff makes reference to the "thrones" in his publications from the years 1926 and 1928, where he states the following: "...I have found a series of broken idols in the excavation in a pyramid in Chajcar, to the east of San Pedro Carchá, Alta Verapaz. Each idol is seated on a ceramic box in the form of a throne or altar and on the four sides there appear reliefs and hieroglyphs on the

feet, the ones on the left side referring to the end of an era and the ones on the right to the new era..." We will deal with the theme of these artifacts below.

Figure 14. Box 96-9 "Throne L, The Acrobat".