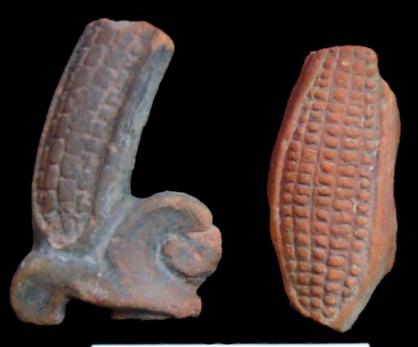

| Drawer | Type of Objects                                                                          |
|--------|------------------------------------------------------------------------------------------|
| 96-1   | Part of headdresses, shields, cylinders, spheres, very simple                            |
|        | figurines, ear spools and general paraphernalia (Figure 6).                              |
| 96-2   | "Tlaloc" type headdresses ( <u>Figure 7</u> ).                                           |
| 96-3   | Parts of flat faces and serpent maxillae (Figure 8).                                     |
| 96-4   | Marine motifs and "pop" designs (Figure 9).                                              |
| 96-5   | Design in "x" form, possibly the "San Andrés Cross". Representations                     |
|        | of corn and cocoa; associated figurines ( <u>Figure 10</u> ).                            |
| 96-6   | Geometric designs, parts of serpents and whistle mouthpieces (Figure                     |
|        | <u>11</u> ).                                                                             |
| 96-7   | Human faces with very well defined features, some with "lk" tooth                        |
|        | ( <u>Figure 12</u> ).                                                                    |
| 96-8   | Type A Throne with associated characters (Figure 13).                                    |
| 96-9   | Thrones: Type B through L. Associated character and Supports with                        |
|        | glyphs ( <u>Figure 14</u> ).                                                             |
| 96-10  | Miscellaneous, headdress parts and incised sherds (Figure 15).                           |
| 96-11  | Molds ( <u>Figure 16</u> , <u>Figure 17</u> , <u>Figure 18</u> , and <u>Figure 19</u> ). |

- Figure 10. 96-5 Corn God Headdress.
- Figure 11. 96-6 Volutes.
- Figure 12. 96-7 Feminine face.
- Figure 13. 96-8 "Throne A".
- Figure 14. Box 96-9 "Throne L, The Acrobat".
- Figure 15. 96-10 Serpent Head.
- Figure 16. 96-11 Mold.
- Figure 17. Digital positive of the previous mold.
- Figure 18. 96-11 Mold 2.
- Figure 19. Digital positive of Mold 2.
- Figure 20. Design 1.
- Figure 21. Design 2.
- Figure 22. Design 3.
- Figure 23. Design 4.
- Figure 24. Design 5.
- Figure 25. Design 6.
- Figure 26. Design 7.
- Figure 27. Design 8.
- Figure 28. Design 9.
- Figure 29. Design 10.
- Figure 30. Design 11.
- Figure 31. Design 12.
- Figure 32. Design 13.