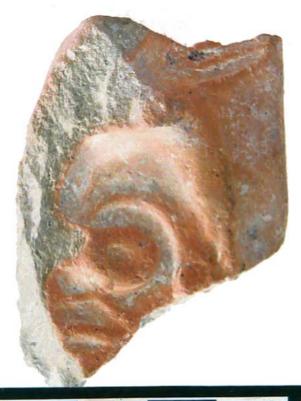

| Drawer | Type of Objects                                                                          |
|--------|------------------------------------------------------------------------------------------|
| 96-1   | Part of headdresses, shields, cylinders, spheres, very simple                            |
|        | figurines, ear spools and general paraphernalia (Figure 6).                              |
| 96-2   | "Tlaloc" type headdresses ( <u>Figure 7</u> ).                                           |
| 96-3   | Parts of flat faces and serpent maxillae (Figure 8).                                     |
| 96-4   | Marine motifs and "pop" designs (Figure 9).                                              |
| 96-5   | Design in "x" form, possibly the "San Andrés Cross". Representations                     |
|        | of corn and cocoa; associated figurines ( <u>Figure 10</u> ).                            |
| 96-6   | Geometric designs, parts of serpents and whistle mouthpieces (Figure                     |
|        | <u>11</u> ).                                                                             |
| 96-7   | Human faces with very well defined features, some with "lk" tooth                        |
|        | ( <u>Figure 12</u> ).                                                                    |
| 96-8   | Type A Throne with associated characters (Figure 13).                                    |
| 96-9   | Thrones: Type B through L. Associated character and Supports with                        |
|        | glyphs ( <u>Figure 14</u> ).                                                             |
| 96-10  | Miscellaneous, headdress parts and incised sherds (Figure 15).                           |
| 96-11  | Molds ( <u>Figure 16</u> , <u>Figure 17</u> , <u>Figure 18</u> , and <u>Figure 19</u> ). |

Figure 8. 96-3 Flat Faces.

Figure 9. 96-4 Marine Motifs.

Figure 10. 96-5 Corn God Headdress.

Figure 11. 96-6 Volutes.

Figure 12. 96-7 Feminine face.

Figure 13. 96-8 "Throne A".

Erwin P. Dieseldorff makes reference to the "thrones" in his publications from the years 1926 and 1928, where he states the following: "...I have found a series of broken idols in the excavation in a pyramid in Chajcar, to the east of San Pedro Carchá, Alta Verapaz. Each idol is seated on a ceramic box in the form of a throne or altar and on the four sides there appear reliefs and hieroglyphs on the