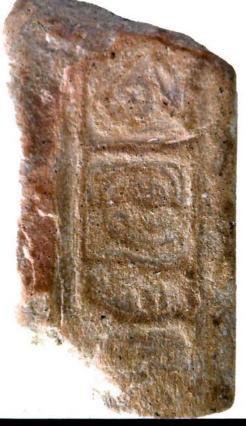

Figure 8. 96-3 Flat Faces.

Figure 9. 96-4 Marine Motifs.

Figure 10. 96-5 Corn God Headdress.

Figure 11. 96-6 Volutes.

Figure 12. 96-7 Feminine face.

Figure 13. 96-8 "Throne A".

Erwin P. Dieseldorff makes reference to the "thrones" in his publications from the years 1926 and 1928, where he states the following: "...I have found a series of broken idols in the excavation in a pyramid in Chajcar, to the east of San Pedro Carchá, Alta Verapaz. Each idol is seated on a ceramic box in the form of a throne or altar and on the four sides there appear reliefs and hieroglyphs on the

feet, the ones on the left side referring to the end of an era and the ones on the right to the new era..." We will deal with the theme of these artifacts below.

Figure 14. Box 96-9 "Throne L, The Acrobat".

In general the thrones are grouped into five categories: 1) of enthronement (<u>Figure 13</u>), 2) of warriors (<u>Figure 47</u>), 3) speech or gift (<u>Figure 48</u>), 4) Acrobat Corn God (<u>Figure 14</u>), and 5) miscellaneous (<u>Figure 49</u>).