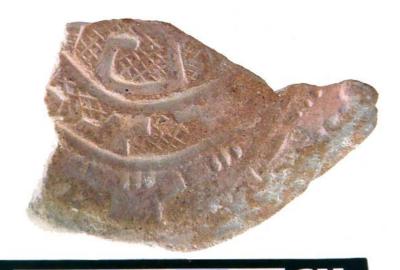

| Drawer | Type of Objects                                                                          |
|--------|------------------------------------------------------------------------------------------|
| 96-1   | Part of headdresses, shields, cylinders, spheres, very simple                            |
|        | figurines, ear spools and general paraphernalia (Figure 6).                              |
| 96-2   | "Tlaloc" type headdresses ( <u>Figure 7</u> ).                                           |
| 96-3   | Parts of flat faces and serpent maxillae (Figure 8).                                     |
| 96-4   | Marine motifs and "pop" designs (Figure 9).                                              |
| 96-5   | Design in "x" form, possibly the "San Andrés Cross". Representations                     |
|        | of corn and cocoa; associated figurines ( <u>Figure 10</u> ).                            |
| 96-6   | Geometric designs, parts of serpents and whistle mouthpieces (Figure                     |
|        | <u>11</u> ).                                                                             |
| 96-7   | Human faces with very well defined features, some with "lk" tooth                        |
|        | ( <u>Figure 12</u> ).                                                                    |
| 96-8   | Type A Throne with associated characters (Figure 13).                                    |
| 96-9   | Thrones: Type B through L. Associated character and Supports with                        |
|        | glyphs ( <u>Figure 14</u> ).                                                             |
| 96-10  | Miscellaneous, headdress parts and incised sherds (Figure 15).                           |
| 96-11  | Molds ( <u>Figure 16</u> , <u>Figure 17</u> , <u>Figure 18</u> , and <u>Figure 19</u> ). |

Figure 7. 96-2 Tlaloc Headdress.

The case of <u>Figure 6</u> is very peculiar, since 58 pieces associated with these characters could be found, especially the lower extremities. The Tlaloc headdresses, represented as observed in <u>Figure 7</u>, form part of the figurines that are situated seated on "thrones" and are presented in a variety of sizes.