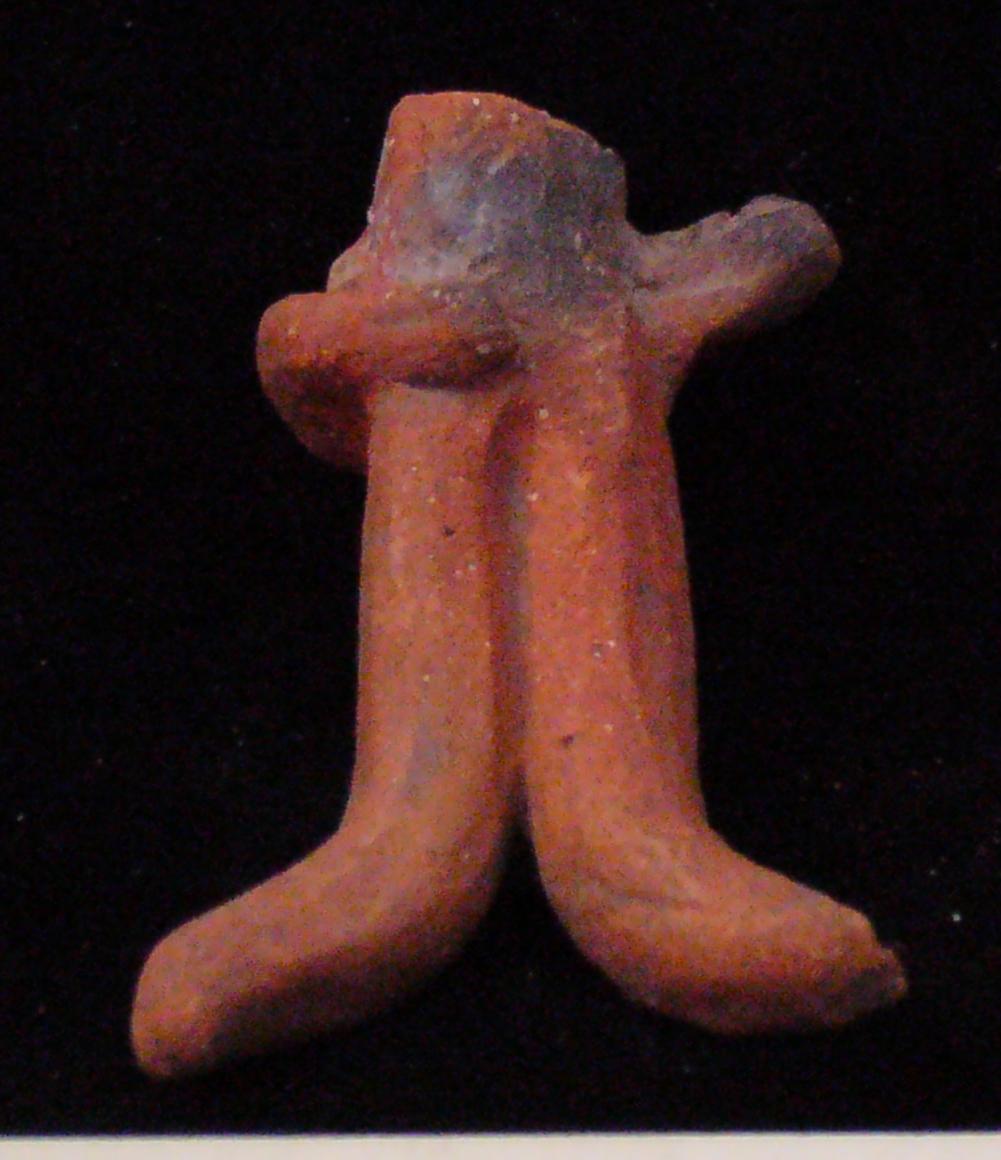

Figure 8. 96-3 Flat Faces.

Figure 9. 96-4 Marine Motifs.

Figure 10. 96-5 Corn God Headdress.

Figure 11. 96-6 Volutes.

Figure 12. 96-7 Feminine face.

Figure 13. 96-8 "Throne A".

Erwin P. Dieseldorff makes reference to the "thrones" in his publications from the years 1926 and 1928, where he states the following: "...I have found a series of broken idols in the excavation in a pyramid in Chajcar, to the east of San Pedro Carchá, Alta Verapaz. Each idol is seated on a ceramic box in the form of a throne or altar and on the four sides there appear reliefs and hieroglyphs on the

In general the thrones are grouped into five categories: 1) of enthronement (<u>Figure 13</u>), 2) of warriors (<u>Figure 47</u>), 3) speech or gift (<u>Figure 48</u>), 4) Acrobat Corn God (<u>Figure 14</u>), and 5) miscellaneous (<u>Figure 49</u>).