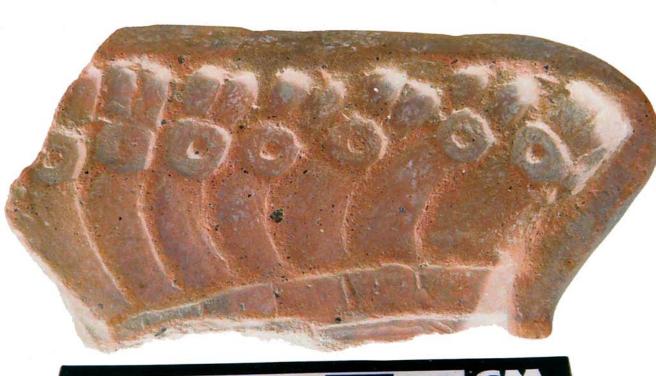

| Drawer | Type of Objects                                                                          |
|--------|------------------------------------------------------------------------------------------|
| 96-1   | Part of headdresses, shields, cylinders, spheres, very simple                            |
|        | figurines, ear spools and general paraphernalia (Figure 6).                              |
| 96-2   | "Tlaloc" type headdresses ( <u>Figure 7</u> ).                                           |
| 96-3   | Parts of flat faces and serpent maxillae (Figure 8).                                     |
| 96-4   | Marine motifs and "pop" designs (Figure 9).                                              |
| 96-5   | Design in "x" form, possibly the "San Andrés Cross". Representations                     |
|        | of corn and cocoa; associated figurines ( <u>Figure 10</u> ).                            |
| 96-6   | Geometric designs, parts of serpents and whistle mouthpieces (Figure                     |
|        | <u>11</u> ).                                                                             |
| 96-7   | Human faces with very well defined features, some with "lk" tooth                        |
|        | ( <u>Figure 12</u> ).                                                                    |
| 96-8   | Type A Throne with associated characters (Figure 13).                                    |
| 96-9   | Thrones: Type B through L. Associated character and Supports with                        |
|        | glyphs ( <u>Figure 14</u> ).                                                             |
| 96-10  | Miscellaneous, headdress parts and incised sherds (Figure 15).                           |
| 96-11  | Molds ( <u>Figure 16</u> , <u>Figure 17</u> , <u>Figure 18</u> , and <u>Figure 19</u> ). |

Figure 7. 96-2 Tlaloc Headdress.

The case of <u>Figure 6</u> is very peculiar, since 58 pieces associated with these characters could be found, especially the lower extremities. The Tlaloc headdresses, represented as observed in <u>Figure 7</u>, form part of the figurines that are situated seated on "thrones" and are presented in a variety of sizes.