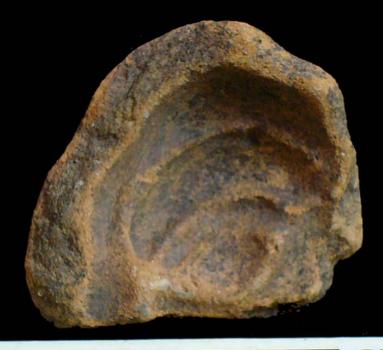

Figure 16. 96-11 Mold.

Figure 18. 96-11 Mold 2.

Figure 15. 96-10 Serpent Head.

Figure 17. Digital positive of the previous mold.

Figure 19. Digital positive of Mold 2.

The publicity company "Imagination" used a sophisticated graphic arts technique to reproduce positives from the molds in a digital format, as an alternative to the intrusive process of making reproductions with some sort of resin or plaster. I consider that the most important contribution, after the documentation of the sample, is having been able to combine graphic arts techniques so that with them we can preserve the cultural patrimony of the Guatemalans. The process, in general terms, can be explained in the following manner: the formats of the digital photographs that were taken of each mold were adjusted, and then a light inversion filter was applied to them, which as a result made it so that the parts that received less illumination during the exposure stood out upon making these contrasts with the filters, in this way producing a positive image. Once the image is ready another filter is applied, with which the color that the piece could have had at its final firing is reestablished. In this way we assure that we have a faithful copy of the mold, and we save ourselves the time the drying and smoothing process of the plaster takes.