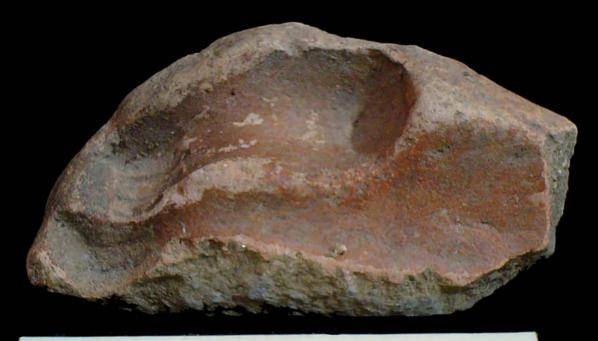

In general the thrones are grouped into five categories: 1) of enthronement (<u>Figure 13</u>), 2) of warriors (<u>Figure 47</u>), 3) speech or gift (<u>Figure 48</u>), 4) Acrobat Corn God (<u>Figure 14</u>), and 5) miscellaneous (<u>Figure 49</u>).

Figure 47. Warrior scene.

Figure 48. Scene of Discourse or Gift; the character holds a bleeding head in his hand.

Figure 49. Miscellaneous scene.