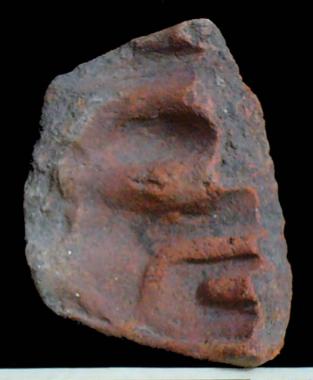

| Drawer | Type of Objects                                                                          |
|--------|------------------------------------------------------------------------------------------|
| 96-1   | Part of headdresses, shields, cylinders, spheres, very simple                            |
|        | figurines, ear spools and general paraphernalia (Figure 6).                              |
| 96-2   | "Tlaloc" type headdresses ( <u>Figure 7</u> ).                                           |
| 96-3   | Parts of flat faces and serpent maxillae (Figure 8).                                     |
| 96-4   | Marine motifs and "pop" designs (Figure 9).                                              |
| 96-5   | Design in "x" form, possibly the "San Andrés Cross". Representations                     |
|        | of corn and cocoa; associated figurines ( <u>Figure 10</u> ).                            |
| 96-6   | Geometric designs, parts of serpents and whistle mouthpieces (Figure                     |
|        | <u>11</u> ).                                                                             |
| 96-7   | Human faces with very well defined features, some with "lk" tooth                        |
|        | ( <u>Figure 12</u> ).                                                                    |
| 96-8   | Type A Throne with associated characters (Figure 13).                                    |
| 96-9   | Thrones: Type B through L. Associated character and Supports with                        |
|        | glyphs ( <u>Figure 14</u> ).                                                             |
| 96-10  | Miscellaneous, headdress parts and incised sherds (Figure 15).                           |
| 96-11  | Molds ( <u>Figure 16</u> , <u>Figure 17</u> , <u>Figure 18</u> , and <u>Figure 19</u> ). |

Figure 8. 96-3 Flat Faces.

Figure 9. 96-4 Marine Motifs.

Figure 10. 96-5 Corn God Headdress.

Figure 11. 96-6 Volutes.

Figure 12. 96-7 Feminine face.

Figure 13. 96-8 "Throne A".

Erwin P. Dieseldorff makes reference to the "thrones" in his publications from the years 1926 and 1928, where he states the following: "...I have found a series of broken idols in the excavation in a pyramid in Chajcar, to the east of San Pedro Carchá, Alta Verapaz. Each idol is seated on a ceramic box in the form of a throne or altar and on the four sides there appear reliefs and hieroglyphs on the