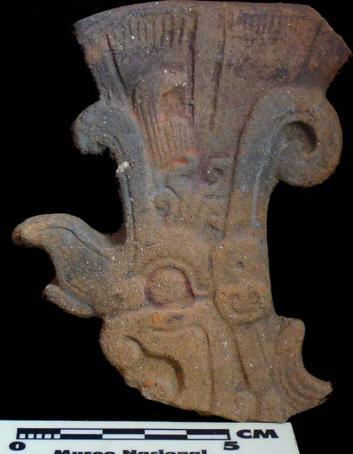

| Drawer | Type of Objects                                                                          |
|--------|------------------------------------------------------------------------------------------|
| 96-1   | Part of headdresses, shields, cylinders, spheres, very simple                            |
|        | figurines, ear spools and general paraphernalia (Figure 6).                              |
| 96-2   | "Tlaloc" type headdresses ( <u>Figure 7</u> ).                                           |
| 96-3   | Parts of flat faces and serpent maxillae (Figure 8).                                     |
| 96-4   | Marine motifs and "pop" designs (Figure 9).                                              |
| 96-5   | Design in "x" form, possibly the "San Andrés Cross". Representations                     |
|        | of corn and cocoa; associated figurines ( <u>Figure 10</u> ).                            |
| 96-6   | Geometric designs, parts of serpents and whistle mouthpieces (Figure                     |
|        | <u>11</u> ).                                                                             |
| 96-7   | Human faces with very well defined features, some with "lk" tooth                        |
|        | ( <u>Figure 12</u> ).                                                                    |
| 96-8   | Type A Throne with associated characters (Figure 13).                                    |
| 96-9   | Thrones: Type B through L. Associated character and Supports with                        |
|        | glyphs ( <u>Figure 14</u> ).                                                             |
| 96-10  | Miscellaneous, headdress parts and incised sherds (Figure 15).                           |
| 96-11  | Molds ( <u>Figure 16</u> , <u>Figure 17</u> , <u>Figure 18</u> , and <u>Figure 19</u> ). |

Figure 7. 96-2 Tlaloc Headdress.

The case of <u>Figure 6</u> is very peculiar, since 58 pieces associated with these characters could be found, especially the lower extremities. The Tlaloc headdresses, represented as observed in <u>Figure 7</u>, form part of the figurines that are situated seated on "thrones" and are presented in a variety of sizes.