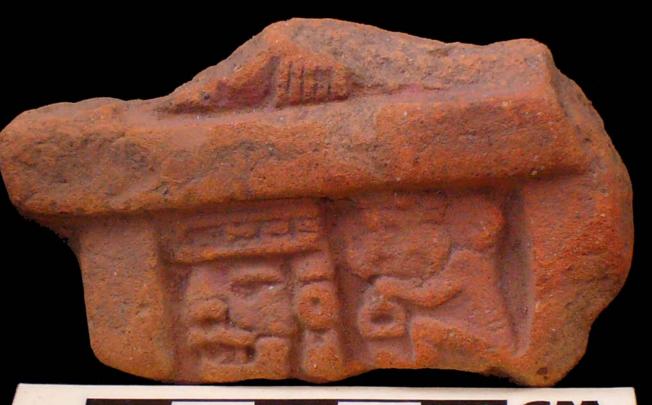

This collection is characterized as having a large variety of ceramic styles, in their majority representative of the Classic and Postclassic periods. Nonetheless, due to the size and complexity of the collection, it was decided for this study to concentrate on Cabinet 96. Cabinet 96 is important because it contains pieces which I denominated "Thrones", with at least 12 designs which were classified in 4 categories, depending on the theme represented by their iconography.

Figure 8. 96-3 Flat Faces.

Figure 9. 96-4 Marine Motifs.

Figure 10. 96-5 Corn God Headdress.

Figure 11. 96-6 Volutes.

Figure 12. 96-7 Feminine face.

Figure 13. 96-8 "Throne A".

Erwin P. Dieseldorff makes reference to the "thrones" in his publications from the years 1926 and 1928, where he states the following: "...I have found a series of broken idols in the excavation in a pyramid in Chajcar, to the east of San Pedro Carchá, Alta Verapaz. Each idol is seated on a ceramic box in the form of a throne or altar and on the four sides there appear reliefs and hieroglyphs on the

In general the thrones are grouped into five categories: 1) of enthronement (<u>Figure 13</u>), 2) of warriors (<u>Figure 47</u>), 3) speech or gift (<u>Figure 48</u>), 4) Acrobat Corn God (<u>Figure 14</u>), and 5) miscellaneous (<u>Figure 49</u>).