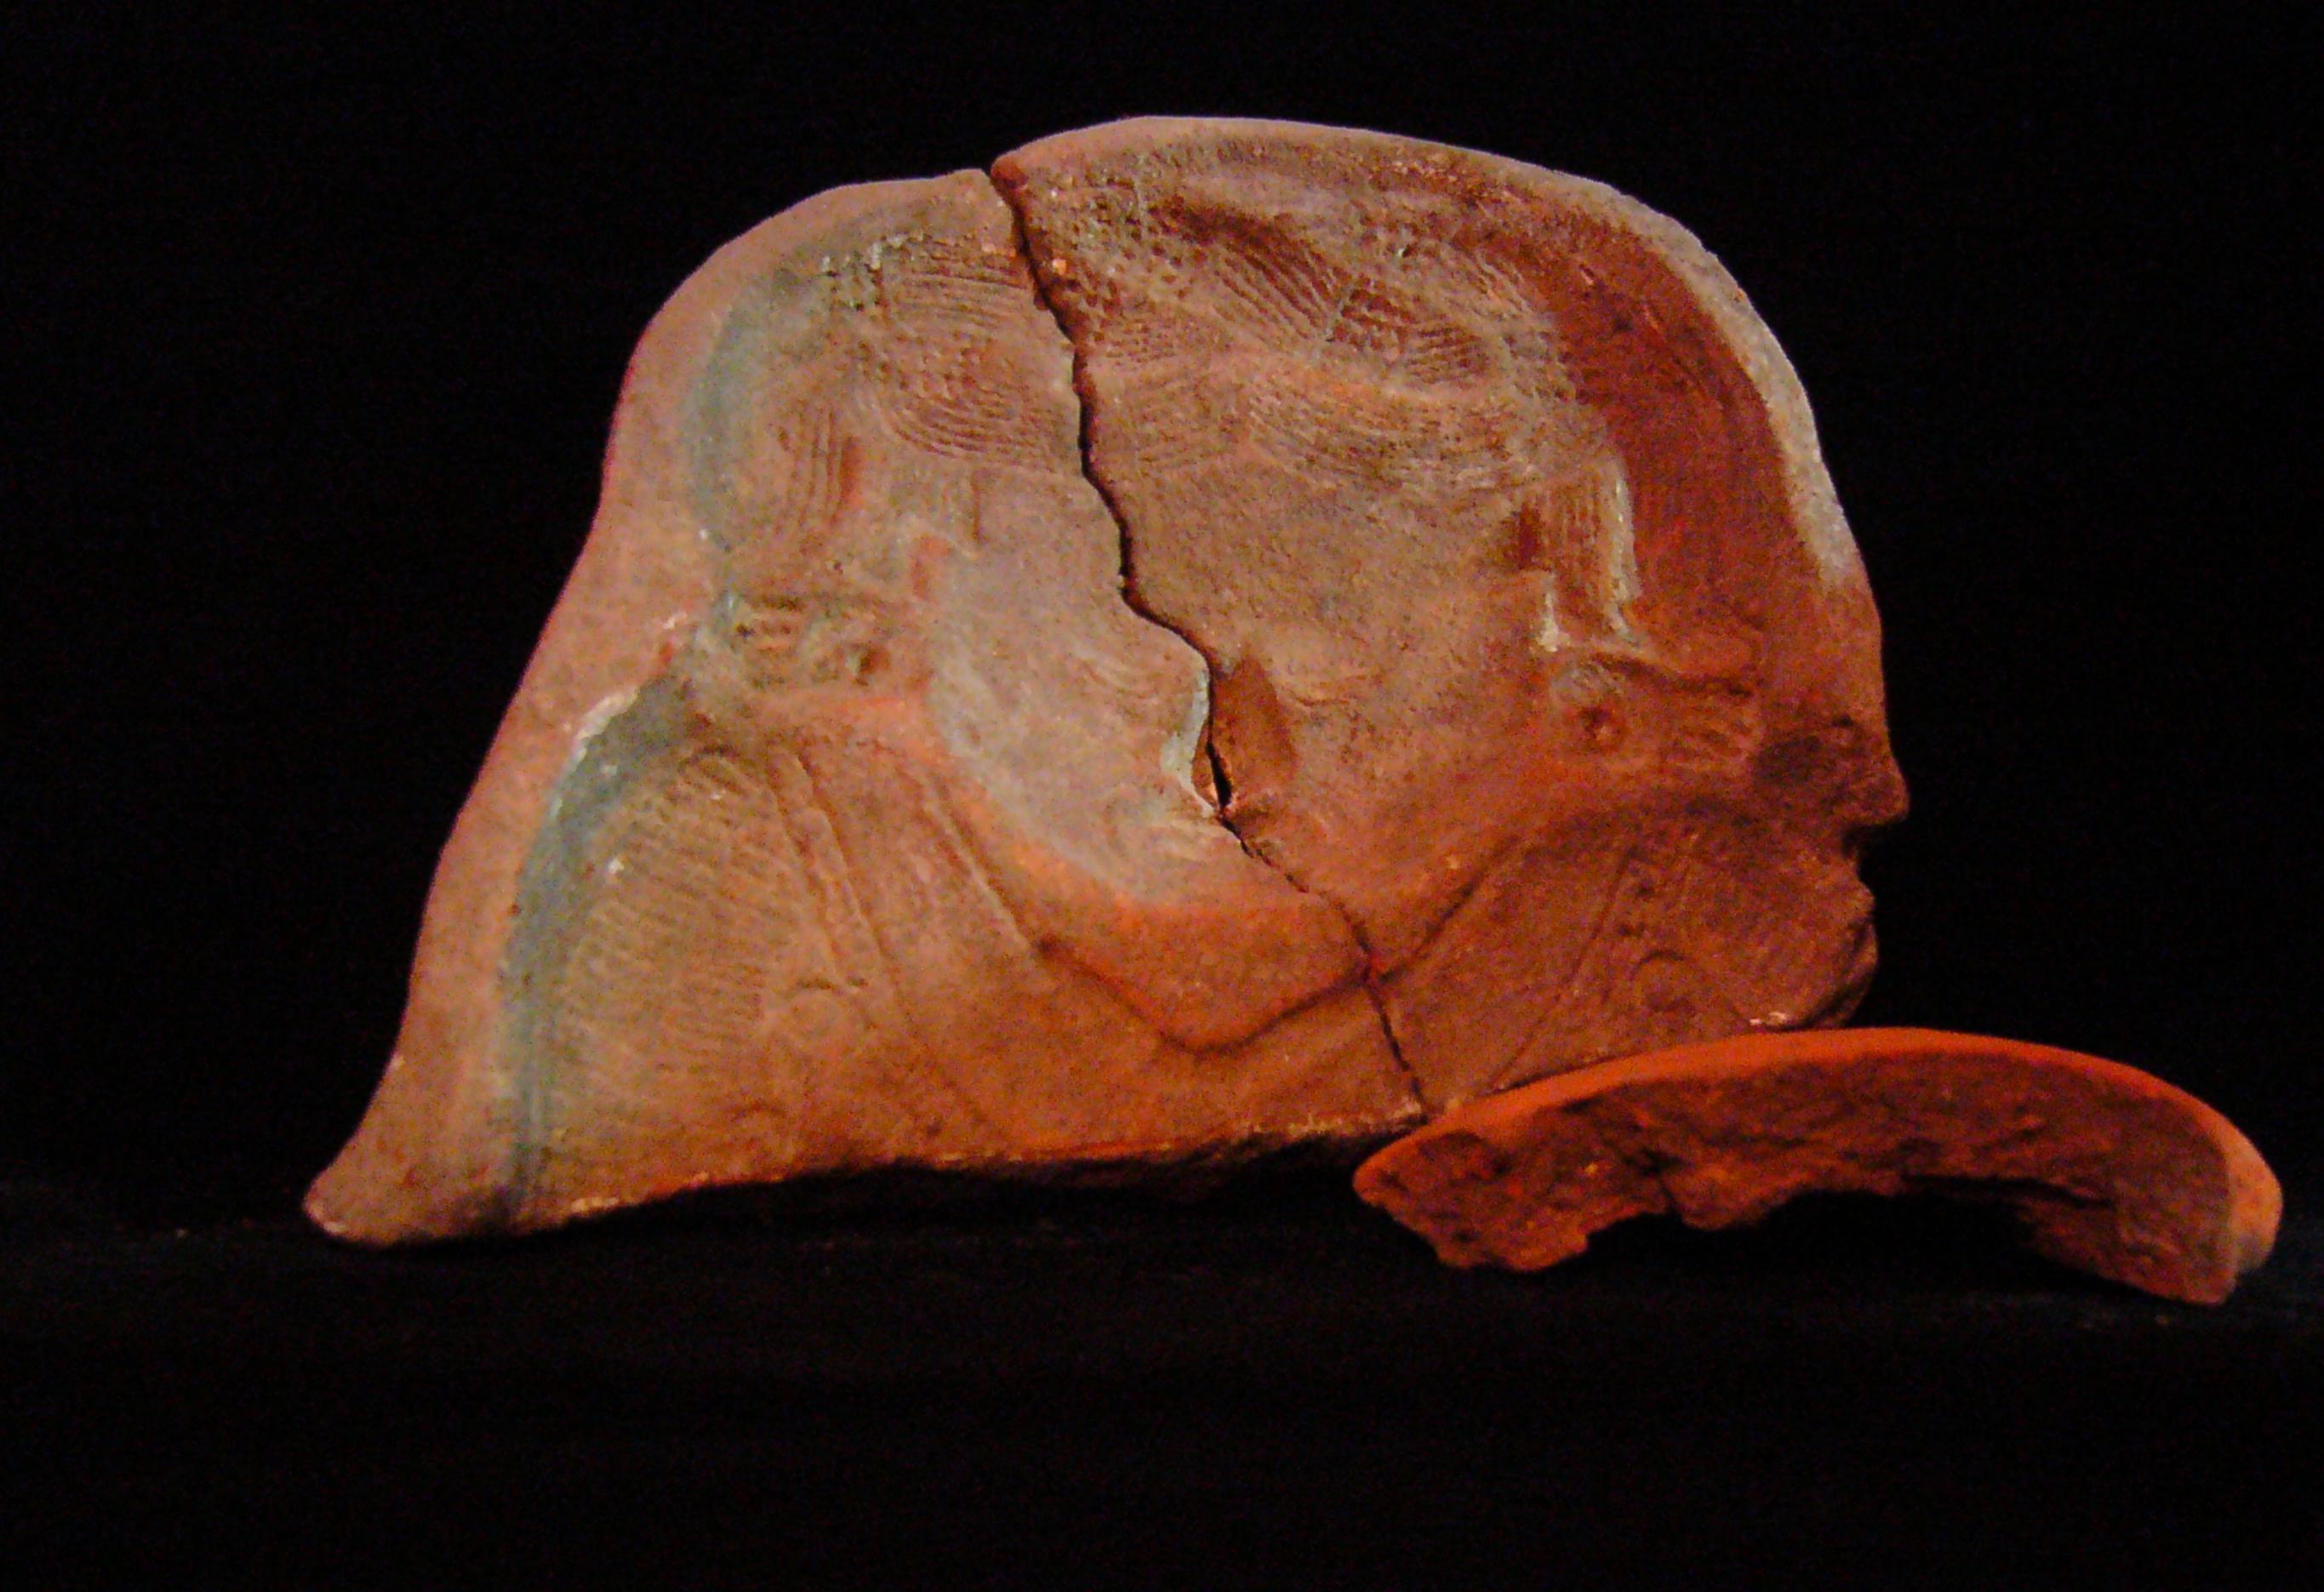

Figure 8. 96-3 Flat Faces.

Figure 9. 96-4 Marine Motifs.

Figure 10. 96-5 Corn God Headdress.

Figure 11. 96-6 Volutes.

Figure 12. 96-7 Feminine face.

Figure 13. 96-8 "Throne A".

Erwin P. Dieseldorff makes reference to the "thrones" in his publications from the years 1926 and 1928, where he states the following: "...I have found a series of broken idols in the excavation in a pyramid in Chajcar, to the east of San Pedro Carchá, Alta Verapaz. Each idol is seated on a ceramic box in the form of a throne or altar and on the four sides there appear reliefs and hieroglyphs on the

feet, the ones on the left side referring to the end of an era and the ones on the right to the new era..." We will deal with the theme of these artifacts below.

Figure 14. Box 96-9 "Throne L, The Acrobat".