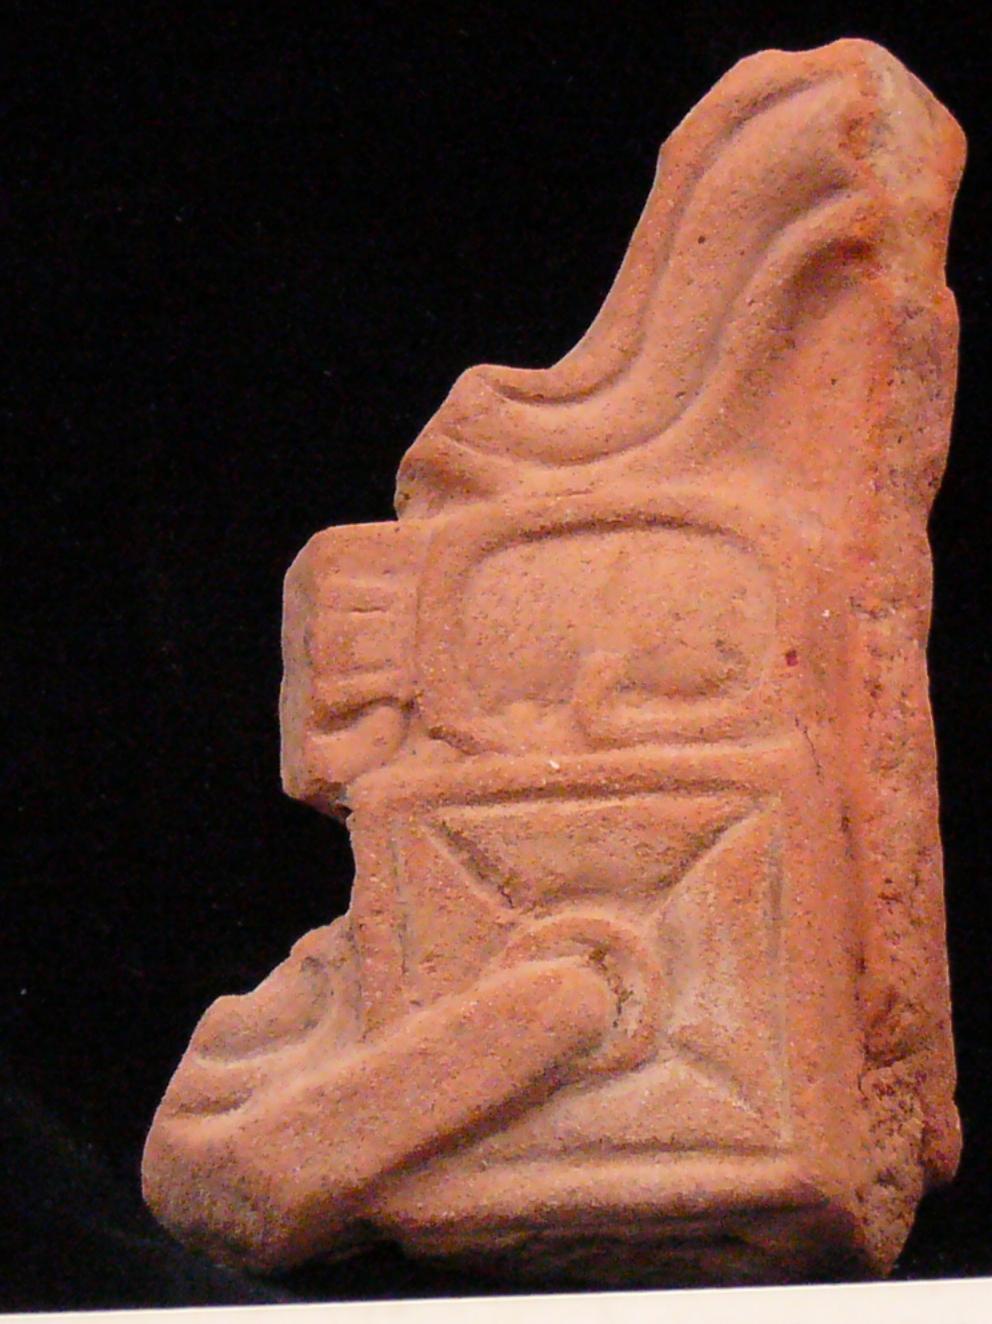

In general the thrones are grouped into five categories: 1) of enthronement (<u>Figure 13</u>), 2) of warriors (<u>Figure 47</u>), 3) speech or gift (<u>Figure 48</u>), 4) Acrobat Corn God (<u>Figure 14</u>), and 5) miscellaneous (<u>Figure 49</u>).

Figure 47. Warrior scene.

Figure 48. Scene of Discourse or Gift; the character holds a bleeding head in his hand.

Figure 49. Miscellaneous scene.