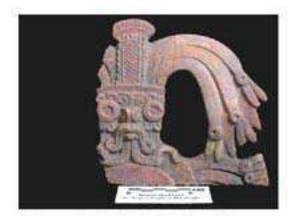

This collection is characterized as having a large variety of ceramic styles, in their majority representative of the Classic and Postclassic periods. Nonetheless, due to the size and complexity of the collection, it was decided for this study to concentrate on Cabinet 96. Cabinet 96 is important because it contains pieces which I denominated "Thrones", with at least 12 designs which were classified in 4 categories, depending on the theme represented by their iconography.

In general the thrones are grouped into five categories: 1) of enthronement (<u>Figure 13</u>), 2) of warriors (<u>Figure 47</u>), 3) speech or gift (<u>Figure 48</u>), 4) Acrobat Corn God (<u>Figure 14</u>), and 5) miscellaneous (<u>Figure 49</u>).