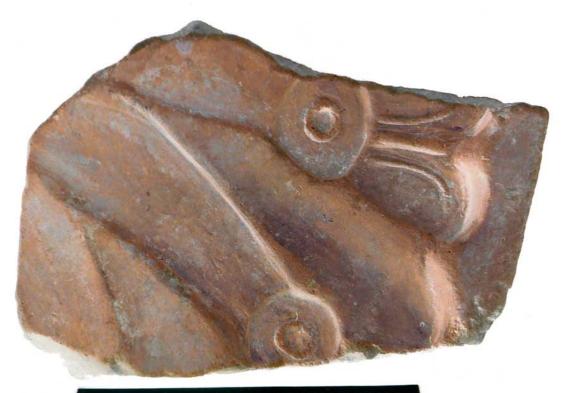

Figure 7. 96-2 Tlaloc Headdress.

The case of <u>Figure 6</u> is very peculiar, since 58 pieces associated with these characters could be found, especially the lower extremities. The Tlaloc headdresses, represented as observed in <u>Figure 7</u>, form part of the figurines that are situated seated on "thrones" and are presented in a variety of sizes.