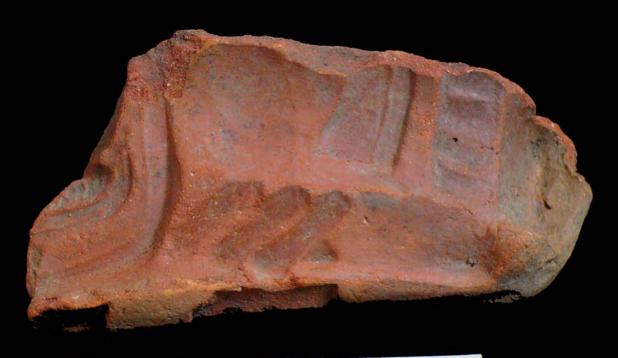

In general the thrones are grouped into five categories: 1) of enthronement (<u>Figure 13</u>), 2) of warriors (<u>Figure 47</u>), 3) speech or gift (<u>Figure 48</u>), 4) Acrobat Corn God (<u>Figure 14</u>), and 5) miscellaneous (<u>Figure 49</u>).

Figure 47. Warrior scene.

Figure 48. Scene of Discourse or Gift; the character holds a bleeding head in his hand.

Figure 49. Miscellaneous scene.