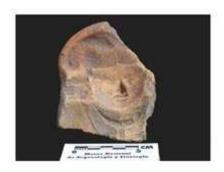

Figure 8. 96-3 Flat Faces.

Figure 9. 96-4 Marine Motifs.

Figure 10. 96-5 Corn God Headdress.

Figure 11. 96-6 Volutes.

Figure 12. 96-7 Feminine face.

Figure 13. 96-8 "Throne A".

Erwin P. Dieseldorff makes reference to the "thrones" in his publications from the years 1926 and 1928, where he states the following: "...I have found a series of broken idols in the excavation in a pyramid in Chajcar, to the east of San Pedro Carchá, Alta Verapaz. Each idol is seated on a ceramic box in the form of a throne or altar and on the four sides there appear reliefs and hieroglyphs on the

In general the thrones are grouped into five categories: 1) of enthronement (<u>Figure 13</u>), 2) of warriors (<u>Figure 47</u>), 3) speech or gift (<u>Figure 48</u>), 4) Acrobat Corn God (<u>Figure 14</u>), and 5) miscellaneous (<u>Figure 49</u>).