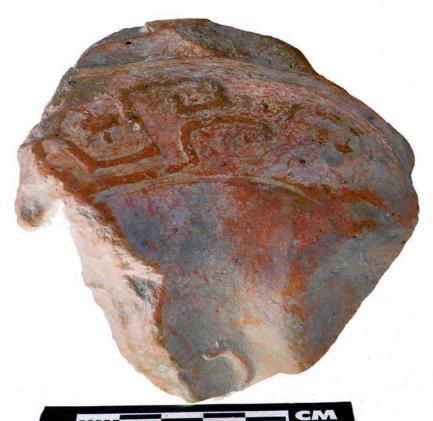

Figure 8. 96-3 Flat Faces.

Figure 9. 96-4 Marine Motifs.

Figure 10. 96-5 Corn God Headdress.

Figure 11. 96-6 Volutes.

Figure 12. 96-7 Feminine face.

Figure 13. 96-8 "Throne A".

Erwin P. Dieseldorff makes reference to the "thrones" in his publications from the years 1926 and 1928, where he states the following: "...I have found a series of broken idols in the excavation in a pyramid in Chajcar, to the east of San Pedro Carchá, Alta Verapaz. Each idol is seated on a ceramic box in the form of a throne or altar and on the four sides there appear reliefs and hieroglyphs on the