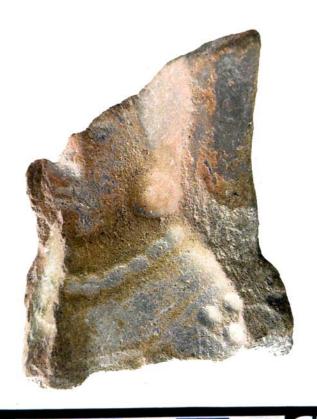

Figure 7. 96-2 Tlaloc Headdress.

The case of <u>Figure 6</u> is very peculiar, since 58 pieces associated with these characters could be found, especially the lower extremities. The Tlaloc headdresses, represented as observed in <u>Figure 7</u>, form part of the figurines that are situated seated on "thrones" and are presented in a variety of sizes.

Figure 8. 96-3 Flat Faces.

Figure 9. 96-4 Marine Motifs.

Figure 10. 96-5 Corn God Headdress.

Figure 11. 96-6 Volutes.

Figure 12. 96-7 Feminine face.

Figure 13. 96-8 "Throne A".

Erwin P. Dieseldorff makes reference to the "thrones" in his publications from the years 1926 and 1928, where he states the following: "...I have found a series of broken idols in the excavation in a pyramid in Chajcar, to the east of San Pedro Carchá, Alta Verapaz. Each idol is seated on a ceramic box in the form of a throne or altar and on the four sides there appear reliefs and hieroglyphs on the