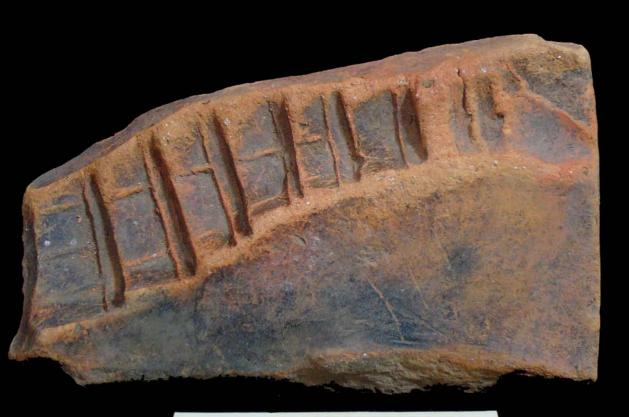

Figure 8. 96-3 Flat Faces.

Figure 9. 96-4 Marine Motifs.

Figure 10. 96-5 Corn God Headdress.

Figure 11. 96-6 Volutes.

Figure 12. 96-7 Feminine face.

Figure 13. 96-8 "Throne A".

Erwin P. Dieseldorff makes reference to the "thrones" in his publications from the years 1926 and 1928, where he states the following: "...I have found a series of broken idols in the excavation in a pyramid in Chajcar, to the east of San Pedro Carchá, Alta Verapaz. Each idol is seated on a ceramic box in the form of a throne or altar and on the four sides there appear reliefs and hieroglyphs on the

feet, the ones on the left side referring to the end of an era and the ones on the right to the new era..." We will deal with the theme of these artifacts below.

Figure 14. Box 96-9 "Throne L, The Acrobat".