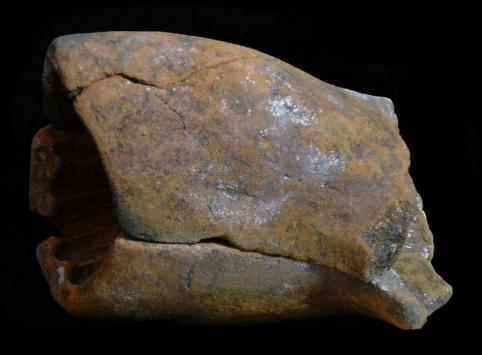

| Drawer | Type of Objects                                                                          |
|--------|------------------------------------------------------------------------------------------|
| 96-1   | Part of headdresses, shields, cylinders, spheres, very simple                            |
|        | figurines, ear spools and general paraphernalia (Figure 6).                              |
| 96-2   | "Tlaloc" type headdresses ( <u>Figure 7</u> ).                                           |
| 96-3   | Parts of flat faces and serpent maxillae (Figure 8).                                     |
| 96-4   | Marine motifs and "pop" designs (Figure 9).                                              |
| 96-5   | Design in "x" form, possibly the "San Andrés Cross". Representations                     |
|        | of corn and cocoa; associated figurines ( <u>Figure 10</u> ).                            |
| 96-6   | Geometric designs, parts of serpents and whistle mouthpieces (Figure                     |
|        | <u>11</u> ).                                                                             |
| 96-7   | Human faces with very well defined features, some with "lk" tooth                        |
|        | ( <u>Figure 12</u> ).                                                                    |
| 96-8   | Type A Throne with associated characters (Figure 13).                                    |
| 96-9   | Thrones: Type B through L. Associated character and Supports with                        |
|        | glyphs ( <u>Figure 14</u> ).                                                             |
| 96-10  | Miscellaneous, headdress parts and incised sherds (Figure 15).                           |
| 96-11  | Molds ( <u>Figure 16</u> , <u>Figure 17</u> , <u>Figure 18</u> , and <u>Figure 19</u> ). |

Figure 7. 96-2 Tlaloc Headdress.

The case of <u>Figure 6</u> is very peculiar, since 58 pieces associated with these characters could be found, especially the lower extremities. The Tlaloc headdresses, represented as observed in <u>Figure 7</u>, form part of the figurines that are situated seated on "thrones" and are presented in a variety of sizes.