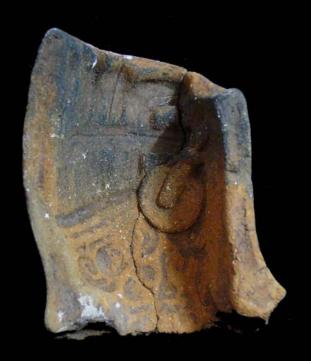

In general the thrones are grouped into five categories: 1) of enthronement (<u>Figure 13</u>), 2) of warriors (<u>Figure 47</u>), 3) speech or gift (<u>Figure 48</u>), 4) Acrobat Corn God (<u>Figure 14</u>), and 5) miscellaneous (<u>Figure 49</u>).

Figure 47. Warrior scene.

Figure 48. Scene of Discourse or Gift; the character holds a bleeding head in his hand.

Figure 49. Miscellaneous scene.