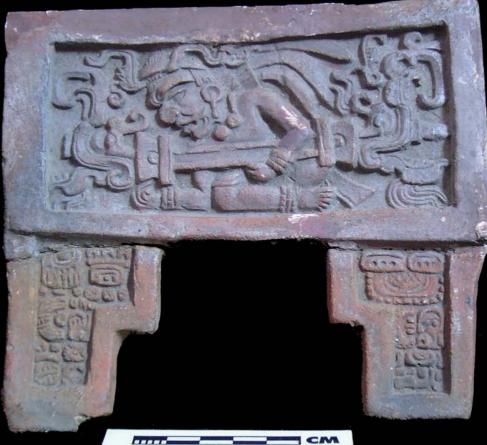

Figure 8. 96-3 Flat Faces.

Figure 9. 96-4 Marine Motifs.

Figure 10. 96-5 Corn God Headdress.

Figure 11. 96-6 Volutes.

Figure 12. 96-7 Feminine face.

Figure 13. 96-8 "Throne A".

Erwin P. Dieseldorff makes reference to the "thrones" in his publications from the years 1926 and 1928, where he states the following: "...I have found a series of broken idols in the excavation in a pyramid in Chajcar, to the east of San Pedro Carchá, Alta Verapaz. Each idol is seated on a ceramic box in the form of a throne or altar and on the four sides there appear reliefs and hieroglyphs on the

feet, the ones on the left side referring to the end of an era and the ones on the right to the new era..." We will deal with the theme of these artifacts below.

Figure 14. Box 96-9 "Throne L, The Acrobat".

In general the thrones are grouped into five categories: 1) of enthronement (<u>Figure 13</u>), 2) of warriors (<u>Figure 47</u>), 3) speech or gift (<u>Figure 48</u>), 4) Acrobat Corn God (<u>Figure 14</u>), and 5) miscellaneous (<u>Figure 49</u>).