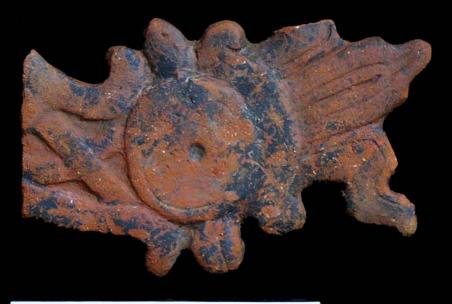

In general the thrones are grouped into five categories: 1) of enthronement (<u>Figure 13</u>), 2) of warriors (<u>Figure 47</u>), 3) speech or gift (<u>Figure 48</u>), 4) Acrobat Corn God (<u>Figure 14</u>), and 5) miscellaneous (<u>Figure 49</u>).

Figure 47. Warrior scene.

Figure 48. Scene of Discourse or Gift; the character holds a bleeding head in his hand.

Figure 49. Miscellaneous scene.