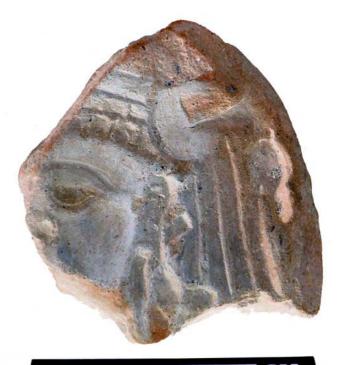

Figure 8. 96-3 Flat Faces.

Figure 9. 96-4 Marine Motifs.

Figure 10. 96-5 Corn God Headdress.

Figure 11. 96-6 Volutes.

Figure 12. 96-7 Feminine face.

Figure 13. 96-8 "Throne A".

Erwin P. Dieseldorff makes reference to the "thrones" in his publications from the years 1926 and 1928, where he states the following: "...I have found a series of broken idols in the excavation in a pyramid in Chajcar, to the east of San Pedro Carchá, Alta Verapaz. Each idol is seated on a ceramic box in the form of a throne or altar and on the four sides there appear reliefs and hieroglyphs on the