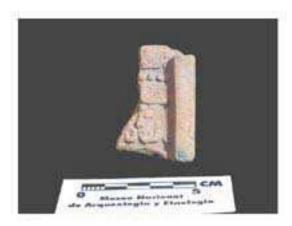

Figure 8. 96-3 Flat Faces.

Figure 9. 96-4 Marine Motifs.

Figure 10. 96-5 Corn God Headdress.

Figure 11. 96-6 Volutes.

Figure 12. 96-7 Feminine face.

Figure 13. 96-8 "Throne A".

Erwin P. Dieseldorff makes reference to the "thrones" in his publications from the years 1926 and 1928, where he states the following: "...I have found a series of broken idols in the excavation in a pyramid in Chajcar, to the east of San Pedro Carchá, Alta Verapaz. Each idol is seated on a ceramic box in the form of a throne or altar and on the four sides there appear reliefs and hieroglyphs on the

feet, the ones on the left side referring to the end of an era and the ones on the right to the new era..." We will deal with the theme of these artifacts below.

Figure 14. Box 96-9 "Throne L, The Acrobat".