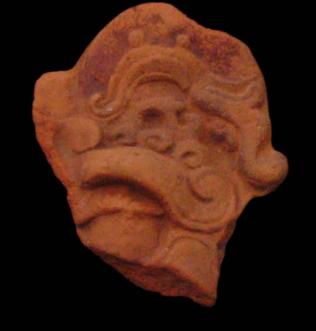

Figure 8. 96-3 Flat Faces.

Figure 9. 96-4 Marine Motifs.

Figure 10. 96-5 Corn God Headdress.

Figure 11. 96-6 Volutes.

Figure 12. 96-7 Feminine face.

Figure 13. 96-8 "Throne A".

Erwin P. Dieseldorff makes reference to the "thrones" in his publications from the years 1926 and 1928, where he states the following: "...I have found a series of broken idols in the excavation in a pyramid in Chajcar, to the east of San Pedro Carchá, Alta Verapaz. Each idol is seated on a ceramic box in the form of a throne or altar and on the four sides there appear reliefs and hieroglyphs on the