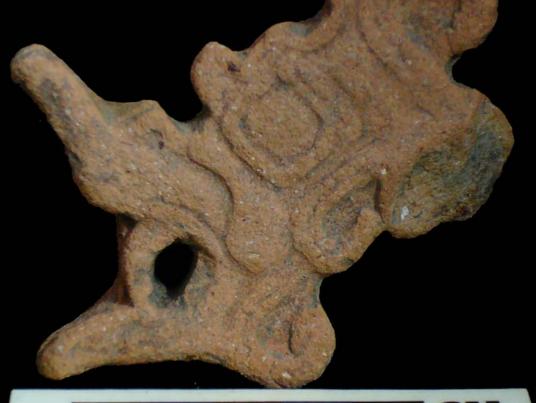

Figure 8. 96-3 Flat Faces.

Figure 9. 96-4 Marine Motifs.

Figure 10. 96-5 Corn God Headdress.

Figure 11. 96-6 Volutes.

Figure 12. 96-7 Feminine face.

Figure 13. 96-8 "Throne A".

Erwin P. Dieseldorff makes reference to the "thrones" in his publications from the years 1926 and 1928, where he states the following: "...I have found a series of broken idols in the excavation in a pyramid in Chajcar, to the east of San Pedro Carchá, Alta Verapaz. Each idol is seated on a ceramic box in the form of a throne or altar and on the four sides there appear reliefs and hieroglyphs on the

feet, the ones on the left side referring to the end of an era and the ones on the right to the new era..." We will deal with the theme of these artifacts below.

Figure 14. Box 96-9 "Throne L, The Acrobat".