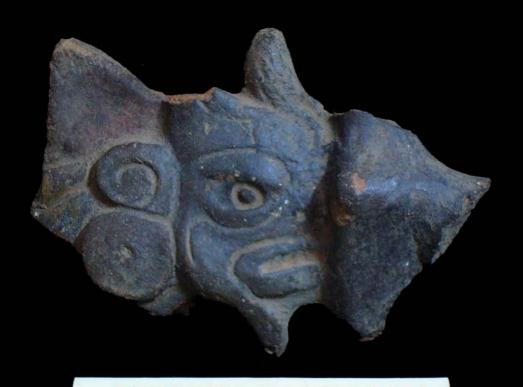

Figure 7. 96-2 Tlaloc Headdress.

The case of <u>Figure 6</u> is very peculiar, since 58 pieces associated with these characters could be found, especially the lower extremities. The Tlaloc headdresses, represented as observed in <u>Figure 7</u>, form part of the figurines that are situated seated on "thrones" and are presented in a variety of sizes.