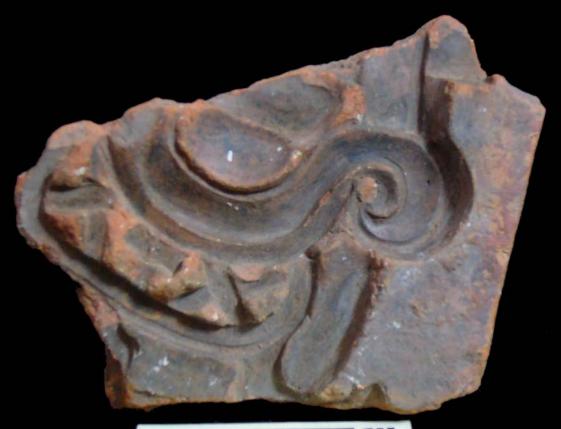

| Drawer | Type of Objects                                                                          |
|--------|------------------------------------------------------------------------------------------|
| 96-1   | Part of headdresses, shields, cylinders, spheres, very simple                            |
|        | figurines, ear spools and general paraphernalia (Figure 6).                              |
| 96-2   | "Tlaloc" type headdresses ( <u>Figure 7</u> ).                                           |
| 96-3   | Parts of flat faces and serpent maxillae (Figure 8).                                     |
| 96-4   | Marine motifs and "pop" designs (Figure 9).                                              |
| 96-5   | Design in "x" form, possibly the "San Andrés Cross". Representations                     |
|        | of corn and cocoa; associated figurines ( <u>Figure 10</u> ).                            |
| 96-6   | Geometric designs, parts of serpents and whistle mouthpieces (Figure                     |
|        | <u>11</u> ).                                                                             |
| 96-7   | Human faces with very well defined features, some with "lk" tooth                        |
|        | ( <u>Figure 12</u> ).                                                                    |
| 96-8   | Type A Throne with associated characters (Figure 13).                                    |
| 96-9   | Thrones: Type B through L. Associated character and Supports with                        |
|        | glyphs ( <u>Figure 14</u> ).                                                             |
| 96-10  | Miscellaneous, headdress parts and incised sherds (Figure 15).                           |
| 96-11  | Molds ( <u>Figure 16</u> , <u>Figure 17</u> , <u>Figure 18</u> , and <u>Figure 19</u> ). |

Figure 8. 96-3 Flat Faces.

Figure 9. 96-4 Marine Motifs.

Figure 10. 96-5 Corn God Headdress.

Figure 11. 96-6 Volutes.

Figure 12. 96-7 Feminine face.

Figure 13. 96-8 "Throne A".

Erwin P. Dieseldorff makes reference to the "thrones" in his publications from the years 1926 and 1928, where he states the following: "...I have found a series of broken idols in the excavation in a pyramid in Chajcar, to the east of San Pedro Carchá, Alta Verapaz. Each idol is seated on a ceramic box in the form of a throne or altar and on the four sides there appear reliefs and hieroglyphs on the