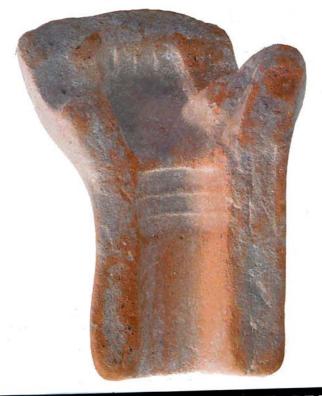

Figure 7. 96-2 Tlaloc Headdress.

The case of <u>Figure 6</u> is very peculiar, since 58 pieces associated with these characters could be found, especially the lower extremities. The Tlaloc headdresses, represented as observed in <u>Figure 7</u>, form part of the figurines that are situated seated on "thrones" and are presented in a variety of sizes.