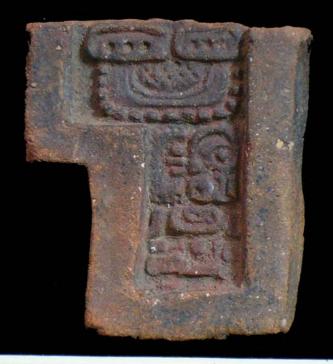

Figure 8. 96-3 Flat Faces.

Figure 9. 96-4 Marine Motifs.

Figure 10. 96-5 Corn God Headdress.

Figure 11. 96-6 Volutes.

Figure 12. 96-7 Feminine face.

Figure 13. 96-8 "Throne A".

Erwin P. Dieseldorff makes reference to the "thrones" in his publications from the years 1926 and 1928, where he states the following: "...I have found a series of broken idols in the excavation in a pyramid in Chajcar, to the east of San Pedro Carchá, Alta Verapaz. Each idol is seated on a ceramic box in the form of a throne or altar and on the four sides there appear reliefs and hieroglyphs on the

In general the thrones are grouped into five categories: 1) of enthronement (<u>Figure 13</u>), 2) of warriors (<u>Figure 47</u>), 3) speech or gift (<u>Figure 48</u>), 4) Acrobat Corn God (<u>Figure 14</u>), and 5) miscellaneous (<u>Figure 49</u>).