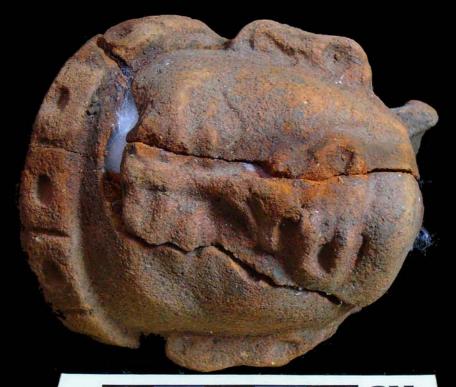

| Drawer | Type of Objects                                                                          |
|--------|------------------------------------------------------------------------------------------|
| 96-1   | Part of headdresses, shields, cylinders, spheres, very simple                            |
|        | figurines, ear spools and general paraphernalia (Figure 6).                              |
| 96-2   | "Tlaloc" type headdresses ( <u>Figure 7</u> ).                                           |
| 96-3   | Parts of flat faces and serpent maxillae (Figure 8).                                     |
| 96-4   | Marine motifs and "pop" designs (Figure 9).                                              |
| 96-5   | Design in "x" form, possibly the "San Andrés Cross". Representations                     |
|        | of corn and cocoa; associated figurines ( <u>Figure 10</u> ).                            |
| 96-6   | Geometric designs, parts of serpents and whistle mouthpieces (Figure                     |
|        | <u>11</u> ).                                                                             |
| 96-7   | Human faces with very well defined features, some with "lk" tooth                        |
|        | ( <u>Figure 12</u> ).                                                                    |
| 96-8   | Type A Throne with associated characters (Figure 13).                                    |
| 96-9   | Thrones: Type B through L. Associated character and Supports with                        |
|        | glyphs ( <u>Figure 14</u> ).                                                             |
| 96-10  | Miscellaneous, headdress parts and incised sherds (Figure 15).                           |
| 96-11  | Molds ( <u>Figure 16</u> , <u>Figure 17</u> , <u>Figure 18</u> , and <u>Figure 19</u> ). |

Figure 16. 96-11 Mold.

Figure 18. 96-11 Mold 2.

Figure 15. 96-10 Serpent Head.

Figure 17. Digital positive of the previous mold.

Figure 19. Digital positive of Mold 2.

The publicity company "Imagination" used a sophisticated graphic arts technique to reproduce positives from the molds in a digital format, as an alternative to the intrusive process of making reproductions with some sort of resin or plaster. I consider that the most important contribution, after the documentation of the sample, is having been able to combine graphic arts techniques so that with them we can preserve the cultural patrimony of the Guatemalans. The process, in general terms, can be explained in the following manner: the formats of the digital photographs that were taken of each mold were adjusted, and then a light inversion filter was applied to them, which as a result made it so that the parts that received less illumination during the exposure stood out upon making these contrasts with the filters, in this way producing a positive image. Once the image is ready another filter is applied, with which the color that the piece could have had at its final firing is reestablished. In this way we assure that we have a faithful copy of the mold, and we save ourselves the time the drying and smoothing process of the plaster takes.