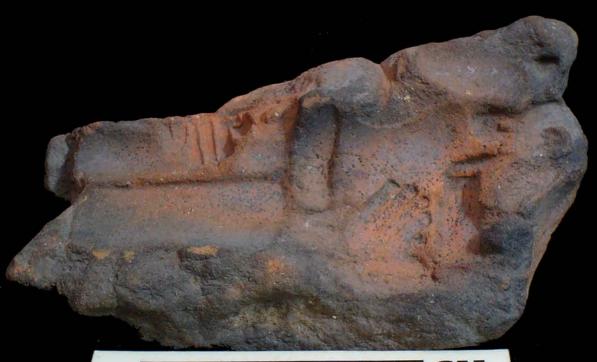

In general the thrones are grouped into five categories: 1) of enthronement (<u>Figure 13</u>), 2) of warriors (<u>Figure 47</u>), 3) speech or gift (<u>Figure 48</u>), 4) Acrobat Corn God (<u>Figure 14</u>), and 5) miscellaneous (<u>Figure 49</u>).

Figure 47. Warrior scene.

Figure 48. Scene of Discourse or Gift; the character holds a bleeding head in his hand.

Figure 49. Miscellaneous scene.