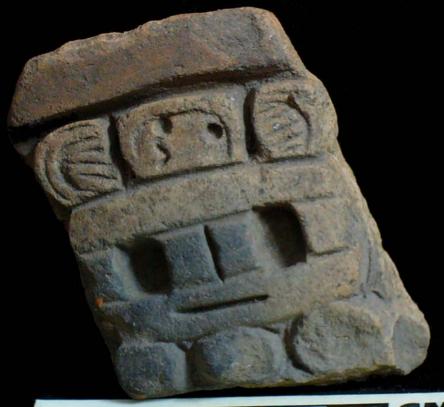

Figure 7. 96-2 Tlaloc Headdress.

The case of <u>Figure 6</u> is very peculiar, since 58 pieces associated with these characters could be found, especially the lower extremities. The Tlaloc headdresses, represented as observed in <u>Figure 7</u>, form part of the figurines that are situated seated on "thrones" and are presented in a variety of sizes.