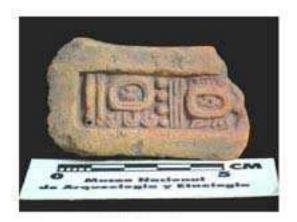

Figure 8. 96-3 Flat Faces.

Figure 9. 96-4 Marine Motifs.

Figure 10. 96-5 Corn God Headdress.

Figure 11. 96-6 Volutes.

Figure 12. 96-7 Feminine face.

Figure 13. 96-8 "Throne A".

Erwin P. Dieseldorff makes reference to the "thrones" in his publications from the years 1926 and 1928, where he states the following: "...I have found a series of broken idols in the excavation in a pyramid in Chajcar, to the east of San Pedro Carchá, Alta Verapaz. Each idol is seated on a ceramic box in the form of a throne or altar and on the four sides there appear reliefs and hieroglyphs on the