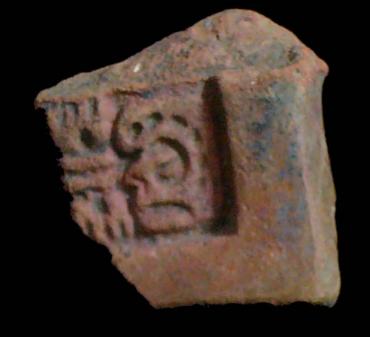

Figure 8. 96-3 Flat Faces.

Figure 9. 96-4 Marine Motifs.

Figure 10. 96-5 Corn God Headdress.

Figure 11. 96-6 Volutes.

Figure 12. 96-7 Feminine face.

Figure 13. 96-8 "Throne A".

Erwin P. Dieseldorff makes reference to the "thrones" in his publications from the years 1926 and 1928, where he states the following: "...I have found a series of broken idols in the excavation in a pyramid in Chajcar, to the east of San Pedro Carchá, Alta Verapaz. Each idol is seated on a ceramic box in the form of a throne or altar and on the four sides there appear reliefs and hieroglyphs on the