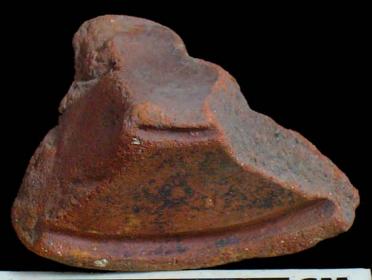

Figure 8. 96-3 Flat Faces.

Figure 9. 96-4 Marine Motifs.

Figure 10. 96-5 Corn God Headdress.

Figure 11. 96-6 Volutes.

Figure 12. 96-7 Feminine face.

Figure 13. 96-8 "Throne A".

Erwin P. Dieseldorff makes reference to the "thrones" in his publications from the years 1926 and 1928, where he states the following: "...I have found a series of broken idols in the excavation in a pyramid in Chajcar, to the east of San Pedro Carchá, Alta Verapaz. Each idol is seated on a ceramic box in the form of a throne or altar and on the four sides there appear reliefs and hieroglyphs on the

feet, the ones on the left side referring to the end of an era and the ones on the right to the new era..." We will deal with the theme of these artifacts below.

Figure 14. Box 96-9 "Throne L, The Acrobat".