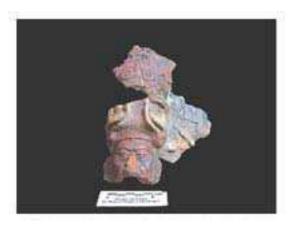

In general the thrones are grouped into five categories: 1) of enthronement (<u>Figure 13</u>), 2) of warriors (<u>Figure 47</u>), 3) speech or gift (<u>Figure 48</u>), 4) Acrobat Corn God (<u>Figure 14</u>), and 5) miscellaneous (<u>Figure 49</u>).

Figure 47. Warrior scene.

Figure 48. Scene of Discourse or Gift; the character holds a bleeding head in his hand.

Figure 49. Miscellaneous scene.