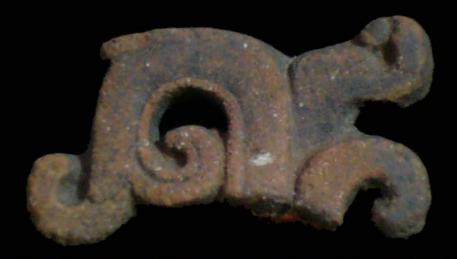

| Drawer | Type of Objects                                                                          |
|--------|------------------------------------------------------------------------------------------|
| 96-1   | Part of headdresses, shields, cylinders, spheres, very simple                            |
|        | figurines, ear spools and general paraphernalia (Figure 6).                              |
| 96-2   | "Tlaloc" type headdresses ( <u>Figure 7</u> ).                                           |
| 96-3   | Parts of flat faces and serpent maxillae (Figure 8).                                     |
| 96-4   | Marine motifs and "pop" designs (Figure 9).                                              |
| 96-5   | Design in "x" form, possibly the "San Andrés Cross". Representations                     |
|        | of corn and cocoa; associated figurines ( <u>Figure 10</u> ).                            |
| 96-6   | Geometric designs, parts of serpents and whistle mouthpieces (Figure                     |
|        | <u>11</u> ).                                                                             |
| 96-7   | Human faces with very well defined features, some with "lk" tooth                        |
|        | ( <u>Figure 12</u> ).                                                                    |
| 96-8   | Type A Throne with associated characters (Figure 13).                                    |
| 96-9   | Thrones: Type B through L. Associated character and Supports with                        |
|        | glyphs ( <u>Figure 14</u> ).                                                             |
| 96-10  | Miscellaneous, headdress parts and incised sherds (Figure 15).                           |
| 96-11  | Molds ( <u>Figure 16</u> , <u>Figure 17</u> , <u>Figure 18</u> , and <u>Figure 19</u> ). |

Figure 8. 96-3 Flat Faces.

Figure 9. 96-4 Marine Motifs.

Figure 10. 96-5 Corn God Headdress.

Figure 11. 96-6 Volutes.

Figure 12. 96-7 Feminine face.

Figure 13. 96-8 "Throne A".

Erwin P. Dieseldorff makes reference to the "thrones" in his publications from the years 1926 and 1928, where he states the following: "...I have found a series of broken idols in the excavation in a pyramid in Chajcar, to the east of San Pedro Carchá, Alta Verapaz. Each idol is seated on a ceramic box in the form of a throne or altar and on the four sides there appear reliefs and hieroglyphs on the