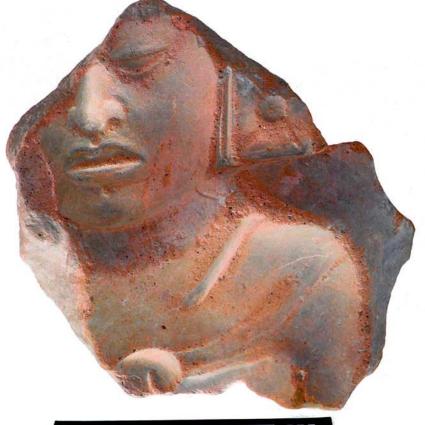

Figure 8. 96-3 Flat Faces.

Figure 9. 96-4 Marine Motifs.

Figure 10. 96-5 Corn God Headdress.

Figure 11. 96-6 Volutes.

Figure 12. 96-7 Feminine face.

Figure 13. 96-8 "Throne A".

Erwin P. Dieseldorff makes reference to the "thrones" in his publications from the years 1926 and 1928, where he states the following: "...I have found a series of broken idols in the excavation in a pyramid in Chajcar, to the east of San Pedro Carchá, Alta Verapaz. Each idol is seated on a ceramic box in the form of a throne or altar and on the four sides there appear reliefs and hieroglyphs on the

Figure 47. Warrior scene.

Figure 48. Scene of Discourse or Gift; the character holds a bleeding head in his hand.

Figure 49. Miscellaneous scene.