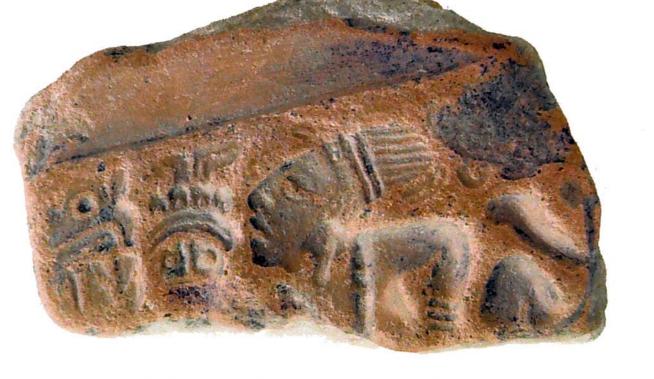

In general the thrones are grouped into five categories: 1) of enthronement (<u>Figure 13</u>), 2) of warriors (<u>Figure 47</u>), 3) speech or gift (<u>Figure 48</u>), 4) Acrobat Corn God (<u>Figure 14</u>), and 5) miscellaneous (<u>Figure 49</u>).

Figure 47. Warrior scene.

Figure 48. Scene of Discourse or Gift; the character holds a bleeding head in his hand.

Figure 49. Miscellaneous scene.