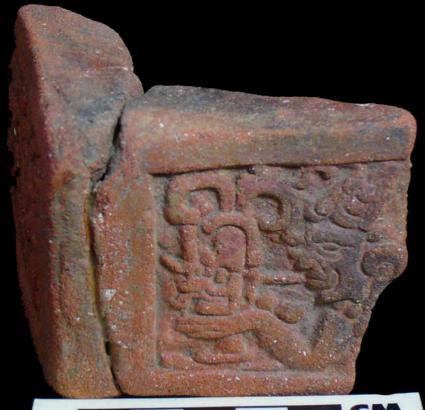

Figure 8. 96-3 Flat Faces.

Figure 9. 96-4 Marine Motifs.

Figure 10. 96-5 Corn God Headdress.

Figure 11. 96-6 Volutes.

Figure 12. 96-7 Feminine face.

Figure 13. 96-8 "Throne A".

Erwin P. Dieseldorff makes reference to the "thrones" in his publications from the years 1926 and 1928, where he states the following: "...I have found a series of broken idols in the excavation in a pyramid in Chajcar, to the east of San Pedro Carchá, Alta Verapaz. Each idol is seated on a ceramic box in the form of a throne or altar and on the four sides there appear reliefs and hieroglyphs on the

In general the thrones are grouped into five categories: 1) of enthronement (<u>Figure 13</u>), 2) of warriors (<u>Figure 47</u>), 3) speech or gift (<u>Figure 48</u>), 4) Acrobat Corn God (<u>Figure 14</u>), and 5) miscellaneous (<u>Figure 49</u>).