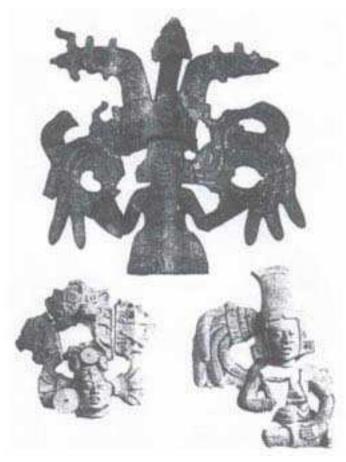

Figure 7. 96-2 Tlaloc Headdress.

The case of <u>Figure 6</u> is very peculiar, since 58 pieces associated with these characters could be found, especially the lower extremities. The Tlaloc headdresses, represented as observed in <u>Figure 7</u>, form part of the figurines that are situated seated on "thrones" and are presented in a variety of sizes.