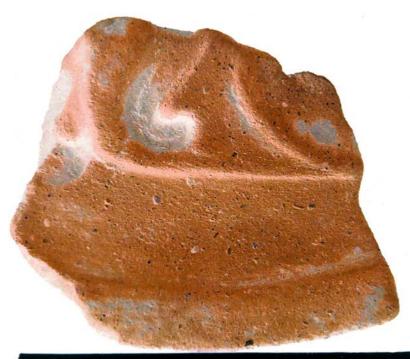

Figure 8. 96-3 Flat Faces.

Figure 9. 96-4 Marine Motifs.

Figure 10. 96-5 Corn God Headdress.

Figure 11. 96-6 Volutes.

Figure 12. 96-7 Feminine face.

Figure 13. 96-8 "Throne A".

Erwin P. Dieseldorff makes reference to the "thrones" in his publications from the years 1926 and 1928, where he states the following: "...I have found a series of broken idols in the excavation in a pyramid in Chajcar, to the east of San Pedro Carchá, Alta Verapaz. Each idol is seated on a ceramic box in the form of a throne or altar and on the four sides there appear reliefs and hieroglyphs on the