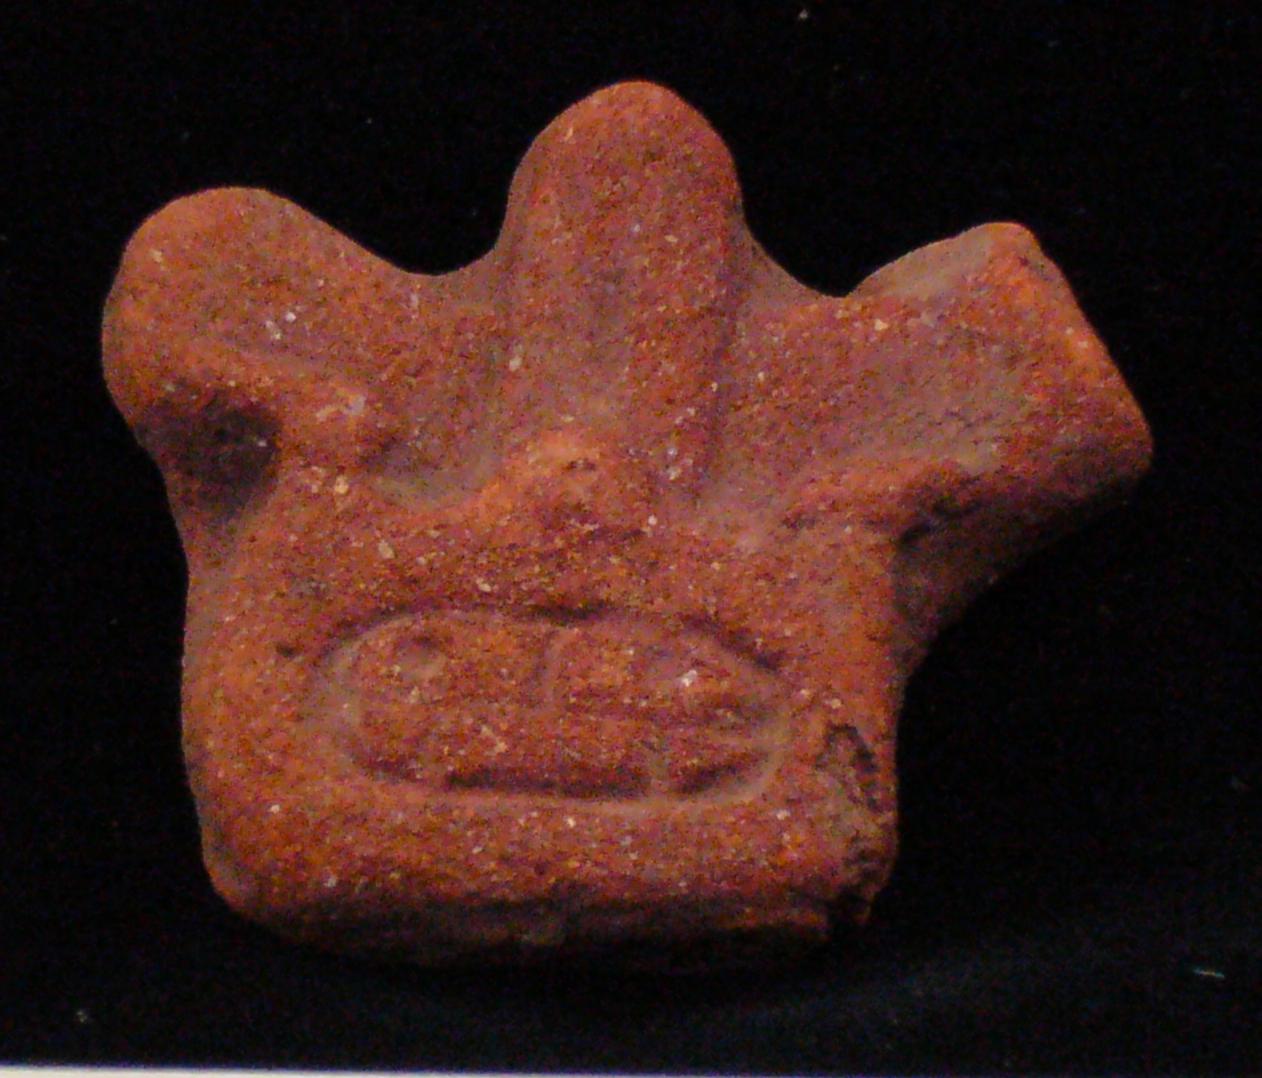

Figure 7. 96-2 Tlaloc Headdress.

The case of <u>Figure 6</u> is very peculiar, since 58 pieces associated with these characters could be found, especially the lower extremities. The Tlaloc headdresses, represented as observed in <u>Figure 7</u>, form part of the figurines that are situated seated on "thrones" and are presented in a variety of sizes.