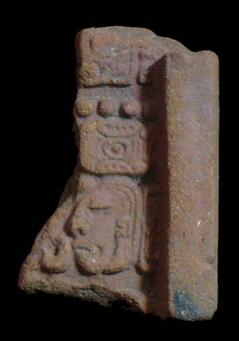

Figure 8. 96-3 Flat Faces.

Figure 9. 96-4 Marine Motifs.

Figure 10. 96-5 Corn God Headdress.

Figure 11. 96-6 Volutes.

Figure 12. 96-7 Feminine face.

Figure 13. 96-8 "Throne A".

Erwin P. Dieseldorff makes reference to the "thrones" in his publications from the years 1926 and 1928, where he states the following: "...I have found a series of broken idols in the excavation in a pyramid in Chajcar, to the east of San Pedro Carchá, Alta Verapaz. Each idol is seated on a ceramic box in the form of a throne or altar and on the four sides there appear reliefs and hieroglyphs on the

feet, the ones on the left side referring to the end of an era and the ones on the right to the new era..." We will deal with the theme of these artifacts below.

Figure 14. Box 96-9 "Throne L, The Acrobat".

In general the thrones are grouped into five categories: 1) of enthronement (<u>Figure 13</u>), 2) of warriors (<u>Figure 47</u>), 3) speech or gift (<u>Figure 48</u>), 4) Acrobat Corn God (<u>Figure 14</u>), and 5) miscellaneous (<u>Figure 49</u>).