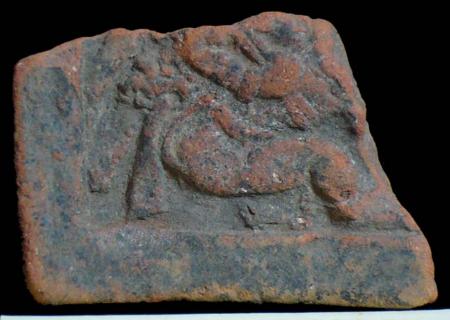

In general the thrones are grouped into five categories: 1) of enthronement (<u>Figure 13</u>), 2) of warriors (<u>Figure 47</u>), 3) speech or gift (<u>Figure 48</u>), 4) Acrobat Corn God (<u>Figure 14</u>), and 5) miscellaneous (<u>Figure 49</u>).

Figure 47. Warrior scene.

Figure 48. Scene of Discourse or Gift; the character holds a bleeding head in his hand.

Figure 49. Miscellaneous scene.