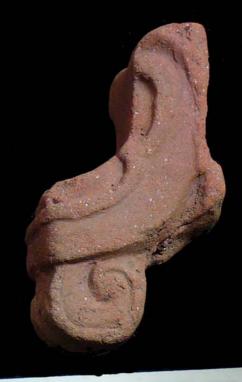

Figure 7. 96-2 Tlaloc Headdress.

The case of <u>Figure 6</u> is very peculiar, since 58 pieces associated with these characters could be found, especially the lower extremities. The Tlaloc headdresses, represented as observed in <u>Figure 7</u>, form part of the figurines that are situated seated on "thrones" and are presented in a variety of sizes.