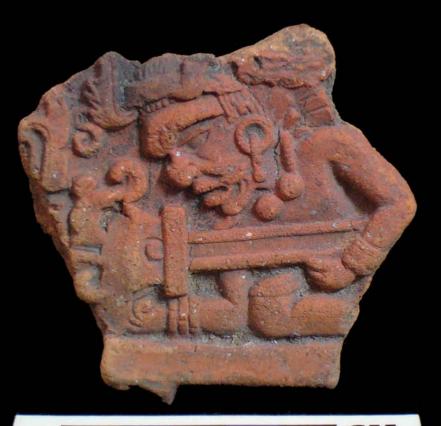

In general the thrones are grouped into five categories: 1) of enthronement (<u>Figure 13</u>), 2) of warriors (<u>Figure 47</u>), 3) speech or gift (<u>Figure 48</u>), 4) Acrobat Corn God (<u>Figure 14</u>), and 5) miscellaneous (<u>Figure 49</u>).

Figure 47. Warrior scene.

Figure 48. Scene of Discourse or Gift; the character holds a bleeding head in his hand.

Figure 49. Miscellaneous scene.