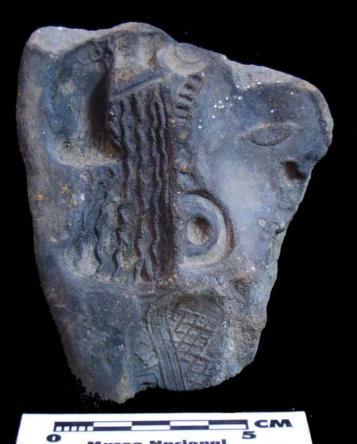

| Drawer | Type of Objects                                                                          |
|--------|------------------------------------------------------------------------------------------|
| 96-1   | Part of headdresses, shields, cylinders, spheres, very simple                            |
|        | figurines, ear spools and general paraphernalia (Figure 6).                              |
| 96-2   | "Tlaloc" type headdresses ( <u>Figure 7</u> ).                                           |
| 96-3   | Parts of flat faces and serpent maxillae (Figure 8).                                     |
| 96-4   | Marine motifs and "pop" designs (Figure 9).                                              |
| 96-5   | Design in "x" form, possibly the "San Andrés Cross". Representations                     |
|        | of corn and cocoa; associated figurines ( <u>Figure 10</u> ).                            |
| 96-6   | Geometric designs, parts of serpents and whistle mouthpieces (Figure                     |
|        | <u>11</u> ).                                                                             |
| 96-7   | Human faces with very well defined features, some with "lk" tooth                        |
|        | ( <u>Figure 12</u> ).                                                                    |
| 96-8   | Type A Throne with associated characters (Figure 13).                                    |
| 96-9   | Thrones: Type B through L. Associated character and Supports with                        |
|        | glyphs ( <u>Figure 14</u> ).                                                             |
| 96-10  | Miscellaneous, headdress parts and incised sherds (Figure 15).                           |
| 96-11  | Molds ( <u>Figure 16</u> , <u>Figure 17</u> , <u>Figure 18</u> , and <u>Figure 19</u> ). |

Figure 7. 96-2 Tlaloc Headdress.

The case of <u>Figure 6</u> is very peculiar, since 58 pieces associated with these characters could be found, especially the lower extremities. The Tlaloc headdresses, represented as observed in <u>Figure 7</u>, form part of the figurines that are situated seated on "thrones" and are presented in a variety of sizes.