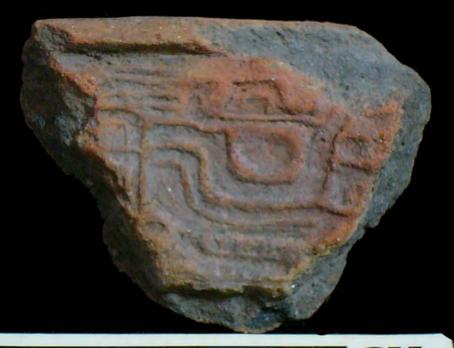

| Drawer | Type of Objects                                                                          |
|--------|------------------------------------------------------------------------------------------|
| 96-1   | Part of headdresses, shields, cylinders, spheres, very simple                            |
|        | figurines, ear spools and general paraphernalia (Figure 6).                              |
| 96-2   | "Tlaloc" type headdresses ( <u>Figure 7</u> ).                                           |
| 96-3   | Parts of flat faces and serpent maxillae (Figure 8).                                     |
| 96-4   | Marine motifs and "pop" designs (Figure 9).                                              |
| 96-5   | Design in "x" form, possibly the "San Andrés Cross". Representations                     |
|        | of corn and cocoa; associated figurines ( <u>Figure 10</u> ).                            |
| 96-6   | Geometric designs, parts of serpents and whistle mouthpieces (Figure                     |
|        | <u>11</u> ).                                                                             |
| 96-7   | Human faces with very well defined features, some with "lk" tooth                        |
|        | ( <u>Figure 12</u> ).                                                                    |
| 96-8   | Type A Throne with associated characters (Figure 13).                                    |
| 96-9   | Thrones: Type B through L. Associated character and Supports with                        |
|        | glyphs ( <u>Figure 14</u> ).                                                             |
| 96-10  | Miscellaneous, headdress parts and incised sherds (Figure 15).                           |
| 96-11  | Molds ( <u>Figure 16</u> , <u>Figure 17</u> , <u>Figure 18</u> , and <u>Figure 19</u> ). |

Figure 8. 96-3 Flat Faces.

Figure 9. 96-4 Marine Motifs.

Figure 10. 96-5 Corn God Headdress.

Figure 11. 96-6 Volutes.

Figure 12. 96-7 Feminine face.

Figure 13. 96-8 "Throne A".

Erwin P. Dieseldorff makes reference to the "thrones" in his publications from the years 1926 and 1928, where he states the following: "...I have found a series of broken idols in the excavation in a pyramid in Chajcar, to the east of San Pedro Carchá, Alta Verapaz. Each idol is seated on a ceramic box in the form of a throne or altar and on the four sides there appear reliefs and hieroglyphs on the