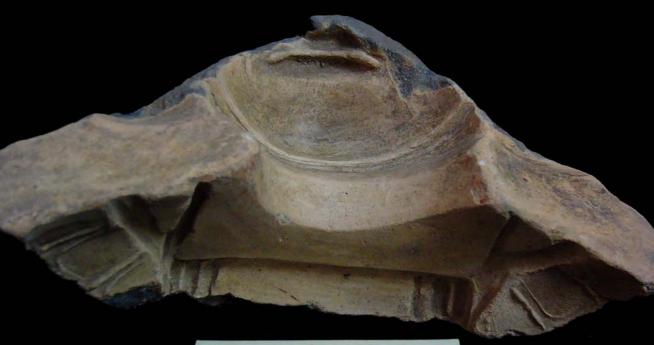

Figure 8. 96-3 Flat Faces.

Figure 9. 96-4 Marine Motifs.

Figure 10. 96-5 Corn God Headdress.

Figure 11. 96-6 Volutes.

Figure 12. 96-7 Feminine face.

Figure 13. 96-8 "Throne A".

Erwin P. Dieseldorff makes reference to the "thrones" in his publications from the years 1926 and 1928, where he states the following: "...I have found a series of broken idols in the excavation in a pyramid in Chajcar, to the east of San Pedro Carchá, Alta Verapaz. Each idol is seated on a ceramic box in the form of a throne or altar and on the four sides there appear reliefs and hieroglyphs on the

feet, the ones on the left side referring to the end of an era and the ones on the right to the new era..." We will deal with the theme of these artifacts below.

Figure 14. Box 96-9 "Throne L, The Acrobat".

In general the thrones are grouped into five categories: 1) of enthronement (<u>Figure 13</u>), 2) of warriors (<u>Figure 47</u>), 3) speech or gift (<u>Figure 48</u>), 4) Acrobat Corn God (<u>Figure 14</u>), and 5) miscellaneous (<u>Figure 49</u>).