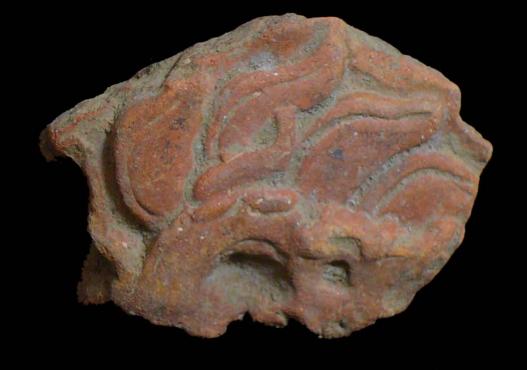

Figure 8. 96-3 Flat Faces.

Figure 9. 96-4 Marine Motifs.

Figure 10. 96-5 Corn God Headdress.

Figure 11. 96-6 Volutes.

Figure 12. 96-7 Feminine face.

Figure 13. 96-8 "Throne A".

Erwin P. Dieseldorff makes reference to the "thrones" in his publications from the years 1926 and 1928, where he states the following: "...I have found a series of broken idols in the excavation in a pyramid in Chajcar, to the east of San Pedro Carchá, Alta Verapaz. Each idol is seated on a ceramic box in the form of a throne or altar and on the four sides there appear reliefs and hieroglyphs on the

In general the thrones are grouped into five categories: 1) of enthronement (<u>Figure 13</u>), 2) of warriors (<u>Figure 47</u>), 3) speech or gift (<u>Figure 48</u>), 4) Acrobat Corn God (<u>Figure 14</u>), and 5) miscellaneous (<u>Figure 49</u>).