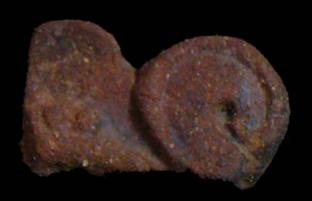

| Drawer | Type of Objects                                                                          |
|--------|------------------------------------------------------------------------------------------|
| 96-1   | Part of headdresses, shields, cylinders, spheres, very simple                            |
|        | figurines, ear spools and general paraphernalia (Figure 6).                              |
| 96-2   | "Tlaloc" type headdresses ( <u>Figure 7</u> ).                                           |
| 96-3   | Parts of flat faces and serpent maxillae (Figure 8).                                     |
| 96-4   | Marine motifs and "pop" designs (Figure 9).                                              |
| 96-5   | Design in "x" form, possibly the "San Andrés Cross". Representations                     |
|        | of corn and cocoa; associated figurines ( <u>Figure 10</u> ).                            |
| 96-6   | Geometric designs, parts of serpents and whistle mouthpieces (Figure                     |
|        | <u>11</u> ).                                                                             |
| 96-7   | Human faces with very well defined features, some with "lk" tooth                        |
|        | ( <u>Figure 12</u> ).                                                                    |
| 96-8   | Type A Throne with associated characters (Figure 13).                                    |
| 96-9   | Thrones: Type B through L. Associated character and Supports with                        |
|        | glyphs ( <u>Figure 14</u> ).                                                             |
| 96-10  | Miscellaneous, headdress parts and incised sherds (Figure 15).                           |
| 96-11  | Molds ( <u>Figure 16</u> , <u>Figure 17</u> , <u>Figure 18</u> , and <u>Figure 19</u> ). |

Figure 8. 96-3 Flat Faces.

Figure 9. 96-4 Marine Motifs.

Figure 10. 96-5 Corn God Headdress.

Figure 11. 96-6 Volutes.

Figure 12. 96-7 Feminine face.

Figure 13. 96-8 "Throne A".

Erwin P. Dieseldorff makes reference to the "thrones" in his publications from the years 1926 and 1928, where he states the following: "...I have found a series of broken idols in the excavation in a pyramid in Chajcar, to the east of San Pedro Carchá, Alta Verapaz. Each idol is seated on a ceramic box in the form of a throne or altar and on the four sides there appear reliefs and hieroglyphs on the