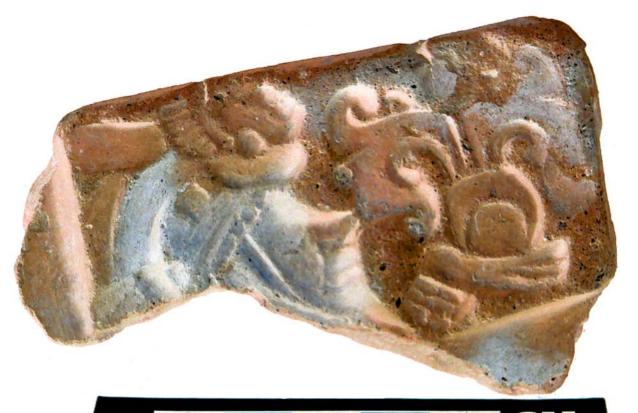

In general the thrones are grouped into five categories: 1) of enthronement (<u>Figure 13</u>), 2) of warriors (<u>Figure 47</u>), 3) speech or gift (<u>Figure 48</u>), 4) Acrobat Corn God (<u>Figure 14</u>), and 5) miscellaneous (<u>Figure 49</u>).

Figure 47. Warrior scene.

Figure 48. Scene of Discourse or Gift; the character holds a bleeding head in his hand.

Figure 49. Miscellaneous scene.