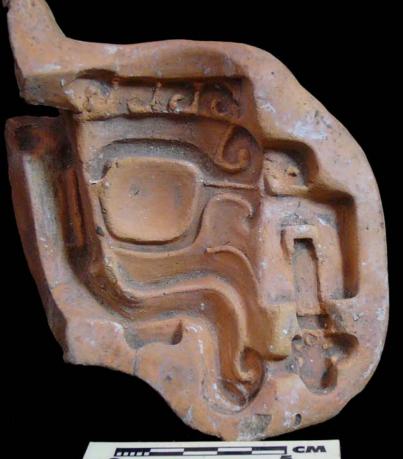

This collection is characterized as having a large variety of ceramic styles, in their majority representative of the Classic and Postclassic periods. Nonetheless, due to the size and complexity of the collection, it was decided for this study to concentrate on Cabinet 96. Cabinet 96 is important because it contains pieces which I denominated "Thrones", with at least 12 designs which were classified in 4 categories, depending on the theme represented by their iconography.

Figure 8. 96-3 Flat Faces.

Figure 9. 96-4 Marine Motifs.

Figure 10. 96-5 Corn God Headdress.

Figure 11. 96-6 Volutes.

Figure 12. 96-7 Feminine face.

Figure 13. 96-8 "Throne A".

Erwin P. Dieseldorff makes reference to the "thrones" in his publications from the years 1926 and 1928, where he states the following: "...I have found a series of broken idols in the excavation in a pyramid in Chajcar, to the east of San Pedro Carchá, Alta Verapaz. Each idol is seated on a ceramic box in the form of a throne or altar and on the four sides there appear reliefs and hieroglyphs on the

feet, the ones on the left side referring to the end of an era and the ones on the right to the new era..." We will deal with the theme of these artifacts below.

Figure 14. Box 96-9 "Throne L, The Acrobat".

In general the thrones are grouped into five categories: 1) of enthronement (<u>Figure 13</u>), 2) of warriors (<u>Figure 47</u>), 3) speech or gift (<u>Figure 48</u>), 4) Acrobat Corn God (<u>Figure 14</u>), and 5) miscellaneous (<u>Figure 49</u>).