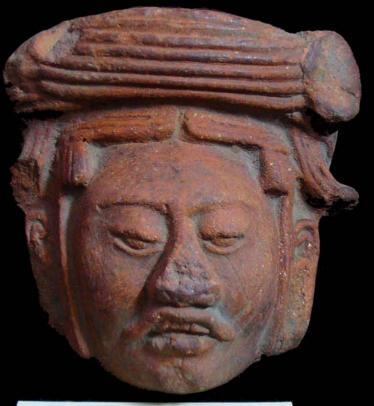

Figure 8. 96-3 Flat Faces.

Figure 9. 96-4 Marine Motifs.

Figure 10. 96-5 Corn God Headdress.

Figure 11. 96-6 Volutes.

Figure 12. 96-7 Feminine face.

Figure 13. 96-8 "Throne A".

Erwin P. Dieseldorff makes reference to the "thrones" in his publications from the years 1926 and 1928, where he states the following: "...I have found a series of broken idols in the excavation in a pyramid in Chajcar, to the east of San Pedro Carchá, Alta Verapaz. Each idol is seated on a ceramic box in the form of a throne or altar and on the four sides there appear reliefs and hieroglyphs on the

In general the thrones are grouped into five categories: 1) of enthronement (<u>Figure 13</u>), 2) of warriors (<u>Figure 47</u>), 3) speech or gift (<u>Figure 48</u>), 4) Acrobat Corn God (<u>Figure 14</u>), and 5) miscellaneous (<u>Figure 49</u>).