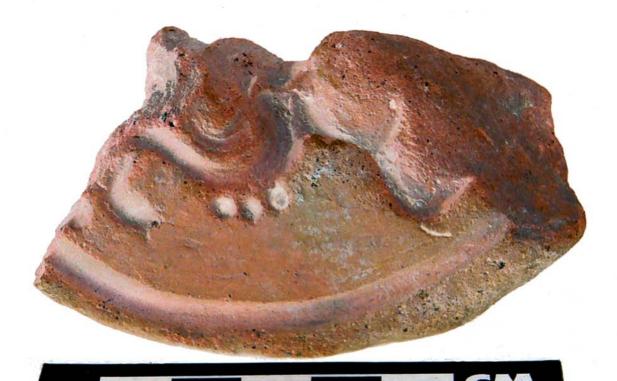

Figure 7. 96-2 Tlaloc Headdress.

The case of <u>Figure 6</u> is very peculiar, since 58 pieces associated with these characters could be found, especially the lower extremities. The Tlaloc headdresses, represented as observed in <u>Figure 7</u>, form part of the figurines that are situated seated on "thrones" and are presented in a variety of sizes.