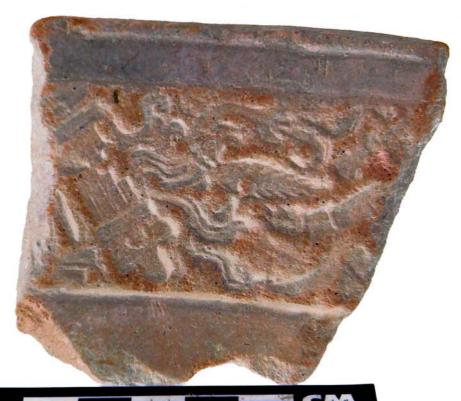

Figure 8. 96-3 Flat Faces.

Figure 9. 96-4 Marine Motifs.

Figure 10. 96-5 Corn God Headdress.

Figure 11. 96-6 Volutes.

Figure 12. 96-7 Feminine face.

Figure 13. 96-8 "Throne A".

Erwin P. Dieseldorff makes reference to the "thrones" in his publications from the years 1926 and 1928, where he states the following: "...I have found a series of broken idols in the excavation in a pyramid in Chajcar, to the east of San Pedro Carchá, Alta Verapaz. Each idol is seated on a ceramic box in the form of a throne or altar and on the four sides there appear reliefs and hieroglyphs on the

feet, the ones on the left side referring to the end of an era and the ones on the right to the new era..." We will deal with the theme of these artifacts below.

Figure 14. Box 96-9 "Throne L, The Acrobat".

In general the thrones are grouped into five categories: 1) of enthronement (<u>Figure 13</u>), 2) of warriors (<u>Figure 47</u>), 3) speech or gift (<u>Figure 48</u>), 4) Acrobat Corn God (<u>Figure 14</u>), and 5) miscellaneous (<u>Figure 49</u>).