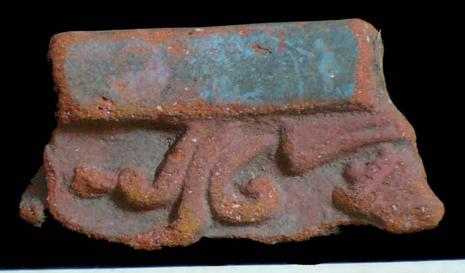

Figure 8. 96-3 Flat Faces.

Figure 9. 96-4 Marine Motifs.

Figure 10. 96-5 Corn God Headdress.

Figure 11. 96-6 Volutes.

Figure 12. 96-7 Feminine face.

Figure 13. 96-8 "Throne A".

Erwin P. Dieseldorff makes reference to the "thrones" in his publications from the years 1926 and 1928, where he states the following: "...I have found a series of broken idols in the excavation in a pyramid in Chajcar, to the east of San Pedro Carchá, Alta Verapaz. Each idol is seated on a ceramic box in the form of a throne or altar and on the four sides there appear reliefs and hieroglyphs on the

feet, the ones on the left side referring to the end of an era and the ones on the right to the new era..." We will deal with the theme of these artifacts below.

Figure 14. Box 96-9 "Throne L, The Acrobat".