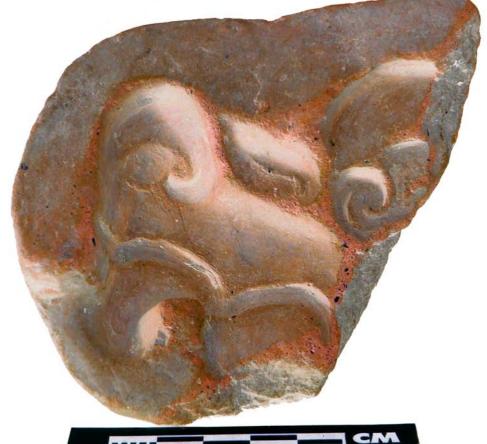

| Drawer | Type of Objects                                                                          |
|--------|------------------------------------------------------------------------------------------|
| 96-1   | Part of headdresses, shields, cylinders, spheres, very simple                            |
|        | figurines, ear spools and general paraphernalia (Figure 6).                              |
| 96-2   | "Tlaloc" type headdresses ( <u>Figure 7</u> ).                                           |
| 96-3   | Parts of flat faces and serpent maxillae (Figure 8).                                     |
| 96-4   | Marine motifs and "pop" designs (Figure 9).                                              |
| 96-5   | Design in "x" form, possibly the "San Andrés Cross". Representations                     |
|        | of corn and cocoa; associated figurines ( <u>Figure 10</u> ).                            |
| 96-6   | Geometric designs, parts of serpents and whistle mouthpieces (Figure                     |
|        | <u>11</u> ).                                                                             |
| 96-7   | Human faces with very well defined features, some with "lk" tooth                        |
|        | ( <u>Figure 12</u> ).                                                                    |
| 96-8   | Type A Throne with associated characters (Figure 13).                                    |
| 96-9   | Thrones: Type B through L. Associated character and Supports with                        |
|        | glyphs ( <u>Figure 14</u> ).                                                             |
| 96-10  | Miscellaneous, headdress parts and incised sherds (Figure 15).                           |
| 96-11  | Molds ( <u>Figure 16</u> , <u>Figure 17</u> , <u>Figure 18</u> , and <u>Figure 19</u> ). |

Figure 8. 96-3 Flat Faces.

Figure 9. 96-4 Marine Motifs.

Figure 10. 96-5 Corn God Headdress.

Figure 11. 96-6 Volutes.

Figure 12. 96-7 Feminine face.

Figure 13. 96-8 "Throne A".

Erwin P. Dieseldorff makes reference to the "thrones" in his publications from the years 1926 and 1928, where he states the following: "...I have found a series of broken idols in the excavation in a pyramid in Chajcar, to the east of San Pedro Carchá, Alta Verapaz. Each idol is seated on a ceramic box in the form of a throne or altar and on the four sides there appear reliefs and hieroglyphs on the