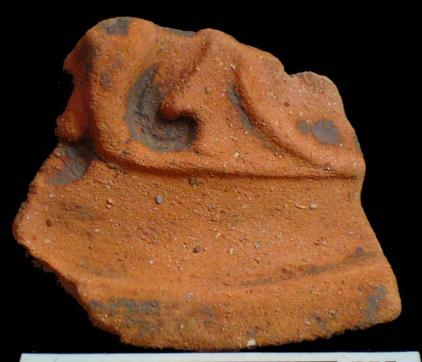

Figure 8. 96-3 Flat Faces.

Figure 9. 96-4 Marine Motifs.

Figure 10. 96-5 Corn God Headdress.

Figure 11. 96-6 Volutes.

Figure 12. 96-7 Feminine face.

Figure 13. 96-8 "Throne A".

Erwin P. Dieseldorff makes reference to the "thrones" in his publications from the years 1926 and 1928, where he states the following: "...I have found a series of broken idols in the excavation in a pyramid in Chajcar, to the east of San Pedro Carchá, Alta Verapaz. Each idol is seated on a ceramic box in the form of a throne or altar and on the four sides there appear reliefs and hieroglyphs on the