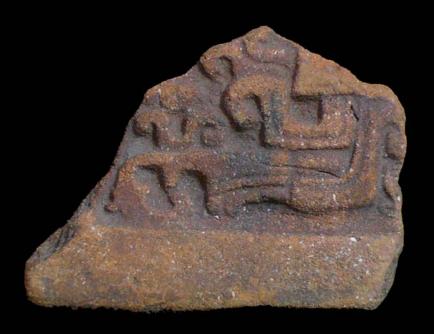

In general the thrones are grouped into five categories: 1) of enthronement (<u>Figure 13</u>), 2) of warriors (<u>Figure 47</u>), 3) speech or gift (<u>Figure 48</u>), 4) Acrobat Corn God (<u>Figure 14</u>), and 5) miscellaneous (<u>Figure 49</u>).

Figure 47. Warrior scene.

Figure 48. Scene of Discourse or Gift; the character holds a bleeding head in his hand.

Figure 49. Miscellaneous scene.