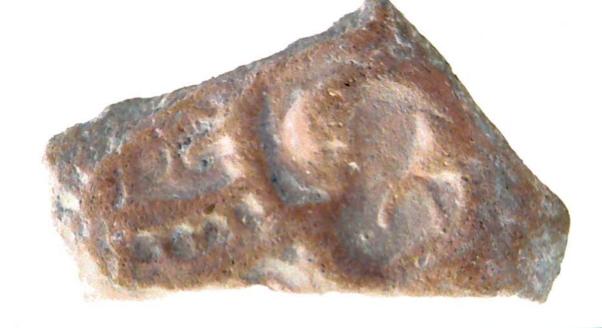

In the theme of the epigraphy, with the collaboration of Dr. Stephen Houston, the definition of the reading of some of the throne supports was achieved. Below is a table presenting the results.

| Support   | Readings by Dr. Stephen Houston                                    |
|-----------|--------------------------------------------------------------------|
| Design 1  | [4-na-?-?] Captive ( <u>Figure 20</u> ).                           |
| Design 2  | [tz'i-ba] ( <u>Figure 21</u> ).                                    |
| Design 3  | [ZAK-wo-jo/ma-10] ( <u>Figure 22</u> ).                            |
| Design 4  | I516 Patrón (Lord) of Cobán? o Cobah? (Figure 23), Looks like Xo 3 |
|           | to me.                                                             |
| Design 5  | [yi-ch'a-k'a-/HIX/?-ni] (Figure 24).                               |
| Design 6  | [tza?/ya-na-bi-IL/ZAC-CHUVEEW] = name, its sculpture, white        |
|           | monkey ( <u>Figure 25</u> ).                                       |
| Design 7  | 10 IMIX, 19 YAXKIN ( <u>Figure 26</u> ).                           |
| Design 8  | AHAW-a-k'in-ju-di' = dedication ( <u>Figure 27</u> ).              |
| Design 9  | [i-?] ( <u>Figure 28</u> ).                                        |
| Design 10 | [8-B'AAH/K'AN-?/TE'?] ( <u>Figure 29</u> ).                        |
| Design 11 | 2[ma-xi] maax = spider monkey ( <u>Figure 30</u> ).                |
| Design 12 | 3[AJAW-wa] ajaw = king ( <u>Figure 31</u> ).                       |
| Design 13 | Primary Standard Sequence, dedication "His Sculpture" [yu-?]       |
|           | ( <u>Figure 32</u> ).                                              |

Figure 20. Design 1.

Figure 22. Design 3.

Figure 24. Design 5.

Figure 21. Design 2.

Figure 23. Design 4.

Figure 25. Design 6.

Figure 26. Design 7.

Figure 28. Design 9.