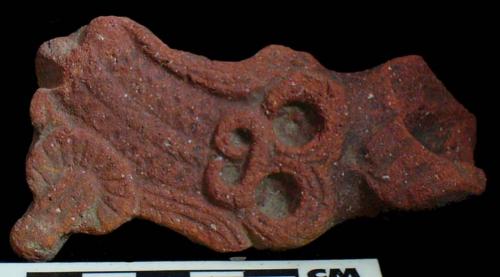

| Drawer | Type of Objects                                                                          |
|--------|------------------------------------------------------------------------------------------|
| 96-1   | Part of headdresses, shields, cylinders, spheres, very simple                            |
|        | figurines, ear spools and general paraphernalia (Figure 6).                              |
| 96-2   | "Tlaloc" type headdresses ( <u>Figure 7</u> ).                                           |
| 96-3   | Parts of flat faces and serpent maxillae (Figure 8).                                     |
| 96-4   | Marine motifs and "pop" designs (Figure 9).                                              |
| 96-5   | Design in "x" form, possibly the "San Andrés Cross". Representations                     |
|        | of corn and cocoa; associated figurines ( <u>Figure 10</u> ).                            |
| 96-6   | Geometric designs, parts of serpents and whistle mouthpieces (Figure                     |
|        | <u>11</u> ).                                                                             |
| 96-7   | Human faces with very well defined features, some with "lk" tooth                        |
|        | ( <u>Figure 12</u> ).                                                                    |
| 96-8   | Type A Throne with associated characters (Figure 13).                                    |
| 96-9   | Thrones: Type B through L. Associated character and Supports with                        |
|        | glyphs ( <u>Figure 14</u> ).                                                             |
| 96-10  | Miscellaneous, headdress parts and incised sherds (Figure 15).                           |
| 96-11  | Molds ( <u>Figure 16</u> , <u>Figure 17</u> , <u>Figure 18</u> , and <u>Figure 19</u> ). |

Figure 8. 96-3 Flat Faces.

Figure 9. 96-4 Marine Motifs.

Figure 10. 96-5 Corn God Headdress.

Figure 11. 96-6 Volutes.

Figure 12. 96-7 Feminine face.

Figure 13. 96-8 "Throne A".

Erwin P. Dieseldorff makes reference to the "thrones" in his publications from the years 1926 and 1928, where he states the following: "...I have found a series of broken idols in the excavation in a pyramid in Chajcar, to the east of San Pedro Carchá, Alta Verapaz. Each idol is seated on a ceramic box in the form of a throne or altar and on the four sides there appear reliefs and hieroglyphs on the