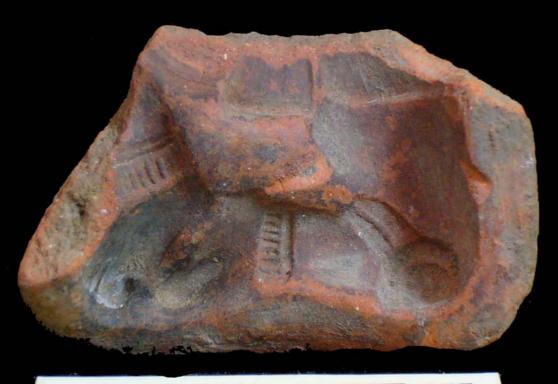

In general the thrones are grouped into five categories: 1) of enthronement (<u>Figure 13</u>), 2) of warriors (<u>Figure 47</u>), 3) speech or gift (<u>Figure 48</u>), 4) Acrobat Corn God (<u>Figure 14</u>), and 5) miscellaneous (<u>Figure 49</u>).

Figure 47. Warrior scene.

Figure 48. Scene of Discourse or Gift; the character holds a bleeding head in his hand.

Figure 49. Miscellaneous scene.