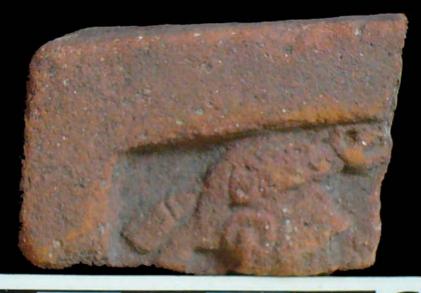

| Drawer | Type of Objects                                                                          |
|--------|------------------------------------------------------------------------------------------|
| 96-1   | Part of headdresses, shields, cylinders, spheres, very simple                            |
|        | figurines, ear spools and general paraphernalia (Figure 6).                              |
| 96-2   | "Tlaloc" type headdresses ( <u>Figure 7</u> ).                                           |
| 96-3   | Parts of flat faces and serpent maxillae (Figure 8).                                     |
| 96-4   | Marine motifs and "pop" designs (Figure 9).                                              |
| 96-5   | Design in "x" form, possibly the "San Andrés Cross". Representations                     |
|        | of corn and cocoa; associated figurines ( <u>Figure 10</u> ).                            |
| 96-6   | Geometric designs, parts of serpents and whistle mouthpieces (Figure                     |
|        | <u>11</u> ).                                                                             |
| 96-7   | Human faces with very well defined features, some with "lk" tooth                        |
|        | ( <u>Figure 12</u> ).                                                                    |
| 96-8   | Type A Throne with associated characters (Figure 13).                                    |
| 96-9   | Thrones: Type B through L. Associated character and Supports with                        |
|        | glyphs ( <u>Figure 14</u> ).                                                             |
| 96-10  | Miscellaneous, headdress parts and incised sherds (Figure 15).                           |
| 96-11  | Molds ( <u>Figure 16</u> , <u>Figure 17</u> , <u>Figure 18</u> , and <u>Figure 19</u> ). |

Figure 7. 96-2 Tlaloc Headdress.

The case of <u>Figure 6</u> is very peculiar, since 58 pieces associated with these characters could be found, especially the lower extremities. The Tlaloc headdresses, represented as observed in <u>Figure 7</u>, form part of the figurines that are situated seated on "thrones" and are presented in a variety of sizes.