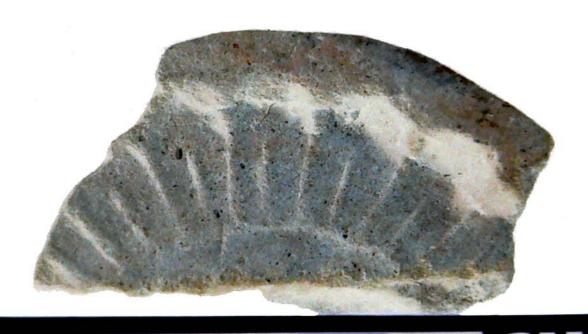

| Drawer | Type of Objects                                                                          |
|--------|------------------------------------------------------------------------------------------|
| 96-1   | Part of headdresses, shields, cylinders, spheres, very simple                            |
|        | figurines, ear spools and general paraphernalia (Figure 6).                              |
| 96-2   | "Tlaloc" type headdresses ( <u>Figure 7</u> ).                                           |
| 96-3   | Parts of flat faces and serpent maxillae (Figure 8).                                     |
| 96-4   | Marine motifs and "pop" designs (Figure 9).                                              |
| 96-5   | Design in "x" form, possibly the "San Andrés Cross". Representations                     |
|        | of corn and cocoa; associated figurines ( <u>Figure 10</u> ).                            |
| 96-6   | Geometric designs, parts of serpents and whistle mouthpieces (Figure                     |
|        | <u>11</u> ).                                                                             |
| 96-7   | Human faces with very well defined features, some with "lk" tooth                        |
|        | ( <u>Figure 12</u> ).                                                                    |
| 96-8   | Type A Throne with associated characters (Figure 13).                                    |
| 96-9   | Thrones: Type B through L. Associated character and Supports with                        |
|        | glyphs ( <u>Figure 14</u> ).                                                             |
| 96-10  | Miscellaneous, headdress parts and incised sherds (Figure 15).                           |
| 96-11  | Molds ( <u>Figure 16</u> , <u>Figure 17</u> , <u>Figure 18</u> , and <u>Figure 19</u> ). |

Figure 8. 96-3 Flat Faces.

Figure 9. 96-4 Marine Motifs.

Figure 10. 96-5 Corn God Headdress.

Figure 11. 96-6 Volutes.

Figure 12. 96-7 Feminine face.

Figure 13. 96-8 "Throne A".

Erwin P. Dieseldorff makes reference to the "thrones" in his publications from the years 1926 and 1928, where he states the following: "...I have found a series of broken idols in the excavation in a pyramid in Chajcar, to the east of San Pedro Carchá, Alta Verapaz. Each idol is seated on a ceramic box in the form of a throne or altar and on the four sides there appear reliefs and hieroglyphs on the