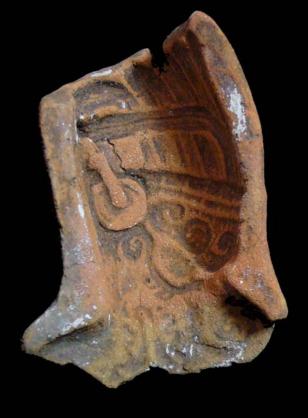

In general the thrones are grouped into five categories: 1) of enthronement (<u>Figure 13</u>), 2) of warriors (<u>Figure 47</u>), 3) speech or gift (<u>Figure 48</u>), 4) Acrobat Corn God (<u>Figure 14</u>), and 5) miscellaneous (<u>Figure 49</u>).

Figure 47. Warrior scene.

Figure 48. Scene of Discourse or Gift; the character holds a bleeding head in his hand.

Figure 49. Miscellaneous scene.