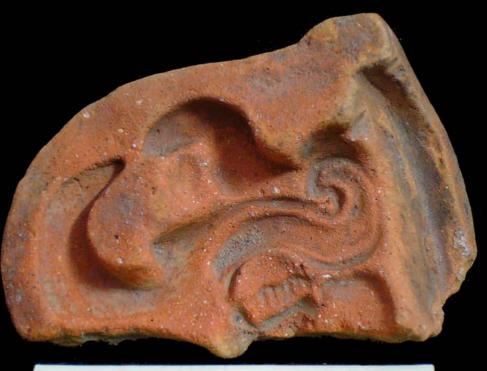

| Drawer | Type of Objects                                                                          |
|--------|------------------------------------------------------------------------------------------|
| 96-1   | Part of headdresses, shields, cylinders, spheres, very simple                            |
|        | figurines, ear spools and general paraphernalia (Figure 6).                              |
| 96-2   | "Tlaloc" type headdresses ( <u>Figure 7</u> ).                                           |
| 96-3   | Parts of flat faces and serpent maxillae (Figure 8).                                     |
| 96-4   | Marine motifs and "pop" designs (Figure 9).                                              |
| 96-5   | Design in "x" form, possibly the "San Andrés Cross". Representations                     |
|        | of corn and cocoa; associated figurines ( <u>Figure 10</u> ).                            |
| 96-6   | Geometric designs, parts of serpents and whistle mouthpieces (Figure                     |
|        | <u>11</u> ).                                                                             |
| 96-7   | Human faces with very well defined features, some with "lk" tooth                        |
|        | ( <u>Figure 12</u> ).                                                                    |
| 96-8   | Type A Throne with associated characters (Figure 13).                                    |
| 96-9   | Thrones: Type B through L. Associated character and Supports with                        |
|        | glyphs ( <u>Figure 14</u> ).                                                             |
| 96-10  | Miscellaneous, headdress parts and incised sherds (Figure 15).                           |
| 96-11  | Molds ( <u>Figure 16</u> , <u>Figure 17</u> , <u>Figure 18</u> , and <u>Figure 19</u> ). |

Figure 8. 96-3 Flat Faces.

Figure 9. 96-4 Marine Motifs.

Figure 10. 96-5 Corn God Headdress.

Figure 11. 96-6 Volutes.

Figure 12. 96-7 Feminine face.

Figure 13. 96-8 "Throne A".

Erwin P. Dieseldorff makes reference to the "thrones" in his publications from the years 1926 and 1928, where he states the following: "...I have found a series of broken idols in the excavation in a pyramid in Chajcar, to the east of San Pedro Carchá, Alta Verapaz. Each idol is seated on a ceramic box in the form of a throne or altar and on the four sides there appear reliefs and hieroglyphs on the