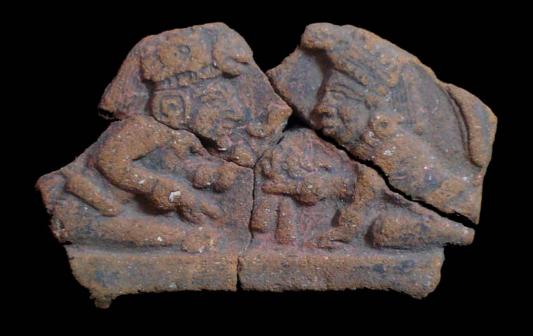

In general the thrones are grouped into five categories: 1) of enthronement (<u>Figure 13</u>), 2) of warriors (<u>Figure 47</u>), 3) speech or gift (<u>Figure 48</u>), 4) Acrobat Corn God (<u>Figure 14</u>), and 5) miscellaneous (<u>Figure 49</u>).

Figure 47. Warrior scene.

Figure 48. Scene of Discourse or Gift; the character holds a bleeding head in his hand.

Figure 49. Miscellaneous scene.