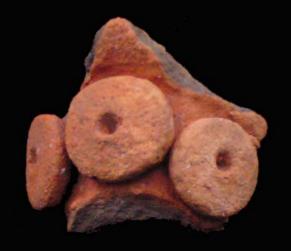

| Drawer | Type of Objects                                                                          |
|--------|------------------------------------------------------------------------------------------|
| 96-1   | Part of headdresses, shields, cylinders, spheres, very simple                            |
|        | figurines, ear spools and general paraphernalia (Figure 6).                              |
| 96-2   | "Tlaloc" type headdresses ( <u>Figure 7</u> ).                                           |
| 96-3   | Parts of flat faces and serpent maxillae (Figure 8).                                     |
| 96-4   | Marine motifs and "pop" designs (Figure 9).                                              |
| 96-5   | Design in "x" form, possibly the "San Andrés Cross". Representations                     |
|        | of corn and cocoa; associated figurines ( <u>Figure 10</u> ).                            |
| 96-6   | Geometric designs, parts of serpents and whistle mouthpieces (Figure                     |
|        | <u>11</u> ).                                                                             |
| 96-7   | Human faces with very well defined features, some with "lk" tooth                        |
|        | ( <u>Figure 12</u> ).                                                                    |
| 96-8   | Type A Throne with associated characters (Figure 13).                                    |
| 96-9   | Thrones: Type B through L. Associated character and Supports with                        |
|        | glyphs ( <u>Figure 14</u> ).                                                             |
| 96-10  | Miscellaneous, headdress parts and incised sherds (Figure 15).                           |
| 96-11  | Molds ( <u>Figure 16</u> , <u>Figure 17</u> , <u>Figure 18</u> , and <u>Figure 19</u> ). |

Figure 7. 96-2 Tlaloc Headdress.

The case of <u>Figure 6</u> is very peculiar, since 58 pieces associated with these characters could be found, especially the lower extremities. The Tlaloc headdresses, represented as observed in <u>Figure 7</u>, form part of the figurines that are situated seated on "thrones" and are presented in a variety of sizes.