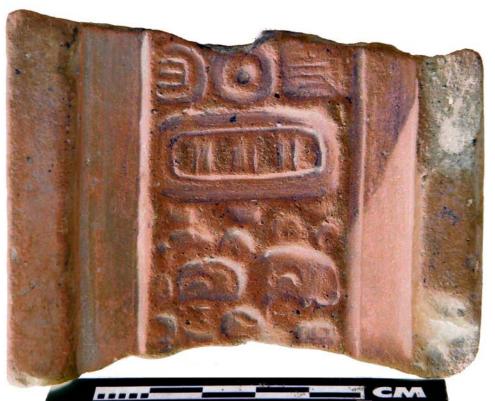

Figure 8. 96-3 Flat Faces.

Figure 9. 96-4 Marine Motifs.

Figure 10. 96-5 Corn God Headdress.

Figure 11. 96-6 Volutes.

Figure 12. 96-7 Feminine face.

Figure 13. 96-8 "Throne A".

Erwin P. Dieseldorff makes reference to the "thrones" in his publications from the years 1926 and 1928, where he states the following: "...I have found a series of broken idols in the excavation in a pyramid in Chajcar, to the east of San Pedro Carchá, Alta Verapaz. Each idol is seated on a ceramic box in the form of a throne or altar and on the four sides there appear reliefs and hieroglyphs on the

In general the thrones are grouped into five categories: 1) of enthronement (<u>Figure 13</u>), 2) of warriors (<u>Figure 47</u>), 3) speech or gift (<u>Figure 48</u>), 4) Acrobat Corn God (<u>Figure 14</u>), and 5) miscellaneous (<u>Figure 49</u>).