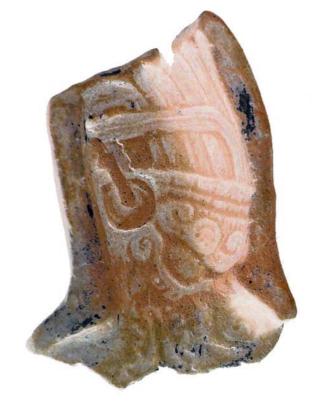

| Drawer | Type of Objects                                                                          |
|--------|------------------------------------------------------------------------------------------|
| 96-1   | Part of headdresses, shields, cylinders, spheres, very simple                            |
|        | figurines, ear spools and general paraphernalia (Figure 6).                              |
| 96-2   | "Tlaloc" type headdresses ( <u>Figure 7</u> ).                                           |
| 96-3   | Parts of flat faces and serpent maxillae (Figure 8).                                     |
| 96-4   | Marine motifs and "pop" designs (Figure 9).                                              |
| 96-5   | Design in "x" form, possibly the "San Andrés Cross". Representations                     |
|        | of corn and cocoa; associated figurines ( <u>Figure 10</u> ).                            |
| 96-6   | Geometric designs, parts of serpents and whistle mouthpieces (Figure                     |
|        | <u>11</u> ).                                                                             |
| 96-7   | Human faces with very well defined features, some with "lk" tooth                        |
|        | ( <u>Figure 12</u> ).                                                                    |
| 96-8   | Type A Throne with associated characters (Figure 13).                                    |
| 96-9   | Thrones: Type B through L. Associated character and Supports with                        |
|        | glyphs ( <u>Figure 14</u> ).                                                             |
| 96-10  | Miscellaneous, headdress parts and incised sherds (Figure 15).                           |
| 96-11  | Molds ( <u>Figure 16</u> , <u>Figure 17</u> , <u>Figure 18</u> , and <u>Figure 19</u> ). |

Figure 8. 96-3 Flat Faces.

Figure 9. 96-4 Marine Motifs.

Figure 10. 96-5 Corn God Headdress.

Figure 11. 96-6 Volutes.

Figure 12. 96-7 Feminine face.

Figure 13. 96-8 "Throne A".

Erwin P. Dieseldorff makes reference to the "thrones" in his publications from the years 1926 and 1928, where he states the following: "...I have found a series of broken idols in the excavation in a pyramid in Chajcar, to the east of San Pedro Carchá, Alta Verapaz. Each idol is seated on a ceramic box in the form of a throne or altar and on the four sides there appear reliefs and hieroglyphs on the