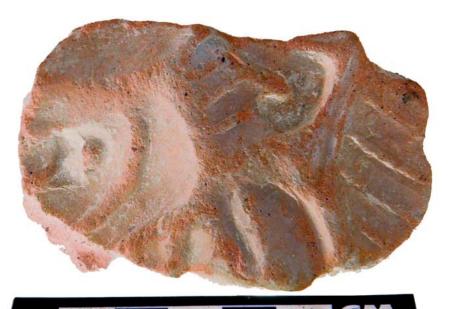

Figure 8. 96-3 Flat Faces.

Figure 9. 96-4 Marine Motifs.

Figure 10. 96-5 Corn God Headdress.

Figure 11. 96-6 Volutes.

Figure 12. 96-7 Feminine face.

Figure 13. 96-8 "Throne A".

Erwin P. Dieseldorff makes reference to the "thrones" in his publications from the years 1926 and 1928, where he states the following: "...I have found a series of broken idols in the excavation in a pyramid in Chajcar, to the east of San Pedro Carchá, Alta Verapaz. Each idol is seated on a ceramic box in the form of a throne or altar and on the four sides there appear reliefs and hieroglyphs on the

In general the thrones are grouped into five categories: 1) of enthronement (<u>Figure 13</u>), 2) of warriors (<u>Figure 47</u>), 3) speech or gift (<u>Figure 48</u>), 4) Acrobat Corn God (<u>Figure 14</u>), and 5) miscellaneous (<u>Figure 49</u>).