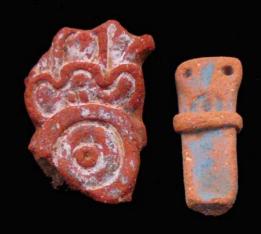

| Drawer | Type of Objects                                                                          |
|--------|------------------------------------------------------------------------------------------|
| 96-1   | Part of headdresses, shields, cylinders, spheres, very simple                            |
|        | figurines, ear spools and general paraphernalia (Figure 6).                              |
| 96-2   | "Tlaloc" type headdresses ( <u>Figure 7</u> ).                                           |
| 96-3   | Parts of flat faces and serpent maxillae (Figure 8).                                     |
| 96-4   | Marine motifs and "pop" designs (Figure 9).                                              |
| 96-5   | Design in "x" form, possibly the "San Andrés Cross". Representations                     |
|        | of corn and cocoa; associated figurines ( <u>Figure 10</u> ).                            |
| 96-6   | Geometric designs, parts of serpents and whistle mouthpieces (Figure                     |
|        | <u>11</u> ).                                                                             |
| 96-7   | Human faces with very well defined features, some with "lk" tooth                        |
|        | ( <u>Figure 12</u> ).                                                                    |
| 96-8   | Type A Throne with associated characters (Figure 13).                                    |
| 96-9   | Thrones: Type B through L. Associated character and Supports with                        |
|        | glyphs ( <u>Figure 14</u> ).                                                             |
| 96-10  | Miscellaneous, headdress parts and incised sherds (Figure 15).                           |
| 96-11  | Molds ( <u>Figure 16</u> , <u>Figure 17</u> , <u>Figure 18</u> , and <u>Figure 19</u> ). |

Figure 7. 96-2 Tlaloc Headdress.

The case of <u>Figure 6</u> is very peculiar, since 58 pieces associated with these characters could be found, especially the lower extremities. The Tlaloc headdresses, represented as observed in <u>Figure 7</u>, form part of the figurines that are situated seated on "thrones" and are presented in a variety of sizes.