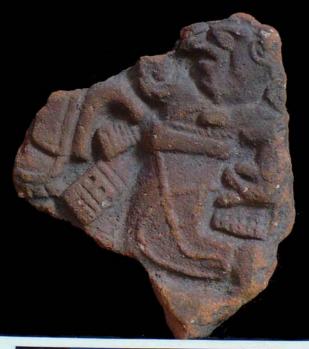

In general the thrones are grouped into five categories: 1) of enthronement (<u>Figure 13</u>), 2) of warriors (<u>Figure 47</u>), 3) speech or gift (<u>Figure 48</u>), 4) Acrobat Corn God (<u>Figure 14</u>), and 5) miscellaneous (<u>Figure 49</u>).

Figure 47. Warrior scene.

Figure 48. Scene of Discourse or Gift; the character holds a bleeding head in his hand.

Figure 49. Miscellaneous scene.