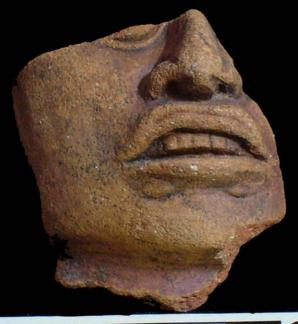

Figure 8. 96-3 Flat Faces.

Figure 9. 96-4 Marine Motifs.

Figure 10. 96-5 Corn God Headdress.

Figure 11. 96-6 Volutes.

Figure 12. 96-7 Feminine face.

Figure 13. 96-8 "Throne A".

Erwin P. Dieseldorff makes reference to the "thrones" in his publications from the years 1926 and 1928, where he states the following: "...I have found a series of broken idols in the excavation in a pyramid in Chajcar, to the east of San Pedro Carchá, Alta Verapaz. Each idol is seated on a ceramic box in the form of a throne or altar and on the four sides there appear reliefs and hieroglyphs on the

In general the thrones are grouped into five categories: 1) of enthronement (<u>Figure 13</u>), 2) of warriors (<u>Figure 47</u>), 3) speech or gift (<u>Figure 48</u>), 4) Acrobat Corn God (<u>Figure 14</u>), and 5) miscellaneous (<u>Figure 49</u>).