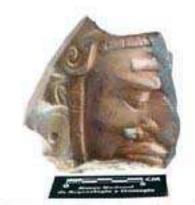

Figure 8. 96-3 Flat Faces.

Figure 9. 96-4 Marine Motifs.

Figure 10. 96-5 Corn God Headdress.

Figure 11. 96-6 Volutes.

Figure 12. 96-7 Feminine face.

Figure 13. 96-8 "Throne A".

Erwin P. Dieseldorff makes reference to the "thrones" in his publications from the years 1926 and 1928, where he states the following: "...I have found a series of broken idols in the excavation in a pyramid in Chajcar, to the east of San Pedro Carchá, Alta Verapaz. Each idol is seated on a ceramic box in the form of a throne or altar and on the four sides there appear reliefs and hieroglyphs on the

In general the thrones are grouped into five categories: 1) of enthronement (<u>Figure 13</u>), 2) of warriors (<u>Figure 47</u>), 3) speech or gift (<u>Figure 48</u>), 4) Acrobat Corn God (<u>Figure 14</u>), and 5) miscellaneous (<u>Figure 49</u>).