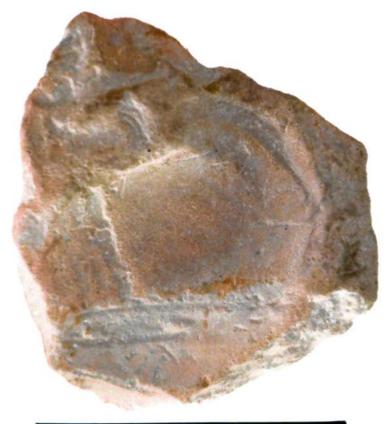

In general the thrones are grouped into five categories: 1) of enthronement (<u>Figure 13</u>), 2) of warriors (<u>Figure 47</u>), 3) speech or gift (<u>Figure 48</u>), 4) Acrobat Corn God (<u>Figure 14</u>), and 5) miscellaneous (<u>Figure 49</u>).

Figure 47. Warrior scene.

Figure 48. Scene of Discourse or Gift; the character holds a bleeding head in his hand.

Figure 49. Miscellaneous scene.