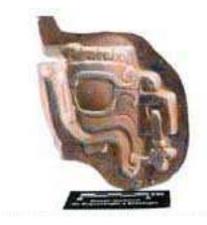

| Drawer | Type of Objects                                                                          |
|--------|------------------------------------------------------------------------------------------|
| 96-1   | Part of headdresses, shields, cylinders, spheres, very simple                            |
|        | figurines, ear spools and general paraphernalia (Figure 6).                              |
| 96-2   | "Tlaloc" type headdresses ( <u>Figure 7</u> ).                                           |
| 96-3   | Parts of flat faces and serpent maxillae (Figure 8).                                     |
| 96-4   | Marine motifs and "pop" designs (Figure 9).                                              |
| 96-5   | Design in "x" form, possibly the "San Andrés Cross". Representations                     |
|        | of corn and cocoa; associated figurines ( <u>Figure 10</u> ).                            |
| 96-6   | Geometric designs, parts of serpents and whistle mouthpieces (Figure                     |
|        | <u>11</u> ).                                                                             |
| 96-7   | Human faces with very well defined features, some with "lk" tooth                        |
|        | ( <u>Figure 12</u> ).                                                                    |
| 96-8   | Type A Throne with associated characters (Figure 13).                                    |
| 96-9   | Thrones: Type B through L. Associated character and Supports with                        |
|        | glyphs ( <u>Figure 14</u> ).                                                             |
| 96-10  | Miscellaneous, headdress parts and incised sherds (Figure 15).                           |
| 96-11  | Molds ( <u>Figure 16</u> , <u>Figure 17</u> , <u>Figure 18</u> , and <u>Figure 19</u> ). |

Figure 16. 96-11 Mold.

Figure 18. 96-11 Mold 2.

Figure 15. 96-10 Serpent Head.

Figure 17. Digital positive of the previous mold.

Figure 19. Digital positive of Mold 2.

The publicity company "Imagination" used a sophisticated graphic arts technique to reproduce positives from the molds in a digital format, as an alternative to the intrusive process of making reproductions with some sort of resin or plaster. I consider that the most important contribution, after the documentation of the sample, is having been able to combine graphic arts techniques so that with them we can preserve the cultural patrimony of the Guatemalans. The process, in general terms, can be explained in the following manner: the formats of the digital photographs that were taken of each mold were adjusted, and then a light inversion filter was applied to them, which as a result made it so that the parts that received less illumination during the exposure stood out upon making these contrasts with the filters, in this way producing a positive image. Once the image is ready another filter is applied, with which the color that the piece could have had at its final firing is reestablished. In this way we assure that we have a faithful copy of the mold, and we save ourselves the time the drying and smoothing process of the plaster takes.