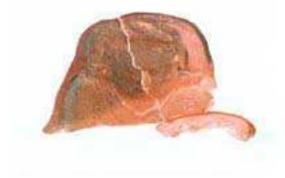

The process undertaken with these pieces consists in classifying them by theme or iconic traits, after having been washed, consolidated or restored (Figure 2, Figure 3, Figure 4 and Figure 5), photographed, labeled, and lastly, stored. With the collaboration of Mr. Rodolfo Yaquián and Rosa María Godínez, B.A., a total of 8 pieces were restored and were treated for the following conditions: a) previous restorations that contributed to a poor state, b) newspaper stuck with shoemaker's type glue, c) breaks or fissures and, d) insect invasion.

Figure 2. Piece before restoration.

Figure 3. Piece after restoration.

Figure 4. Restoration of a sherd.

Figure 5. Restoration of a mold.

Presently the sample is housed in 11 drawers, for this reason I present below a very general table of those contents.