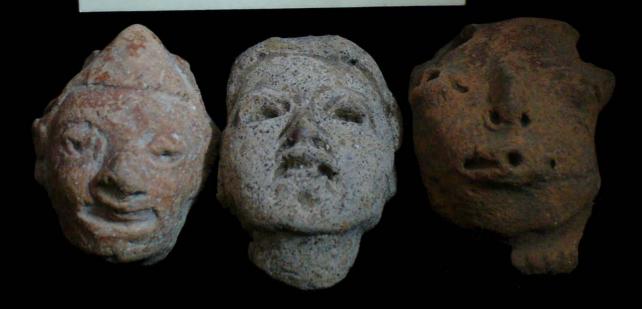

| Drawer | Type of Objects                                                                          |
|--------|------------------------------------------------------------------------------------------|
| 96-1   | Part of headdresses, shields, cylinders, spheres, very simple                            |
|        | figurines, ear spools and general paraphernalia (Figure 6).                              |
| 96-2   | "Tlaloc" type headdresses ( <u>Figure 7</u> ).                                           |
| 96-3   | Parts of flat faces and serpent maxillae (Figure 8).                                     |
| 96-4   | Marine motifs and "pop" designs (Figure 9).                                              |
| 96-5   | Design in "x" form, possibly the "San Andrés Cross". Representations                     |
|        | of corn and cocoa; associated figurines ( <u>Figure 10</u> ).                            |
| 96-6   | Geometric designs, parts of serpents and whistle mouthpieces (Figure                     |
|        | <u>11</u> ).                                                                             |
| 96-7   | Human faces with very well defined features, some with "lk" tooth                        |
|        | ( <u>Figure 12</u> ).                                                                    |
| 96-8   | Type A Throne with associated characters (Figure 13).                                    |
| 96-9   | Thrones: Type B through L. Associated character and Supports with                        |
|        | glyphs ( <u>Figure 14</u> ).                                                             |
| 96-10  | Miscellaneous, headdress parts and incised sherds (Figure 15).                           |
| 96-11  | Molds ( <u>Figure 16</u> , <u>Figure 17</u> , <u>Figure 18</u> , and <u>Figure 19</u> ). |

Figure 8. 96-3 Flat Faces.

Figure 9. 96-4 Marine Motifs.

Figure 10. 96-5 Corn God Headdress.

Figure 11. 96-6 Volutes.

Figure 12. 96-7 Feminine face.

Figure 13. 96-8 "Throne A".

Erwin P. Dieseldorff makes reference to the "thrones" in his publications from the years 1926 and 1928, where he states the following: "...I have found a series of broken idols in the excavation in a pyramid in Chajcar, to the east of San Pedro Carchá, Alta Verapaz. Each idol is seated on a ceramic box in the form of a throne or altar and on the four sides there appear reliefs and hieroglyphs on the