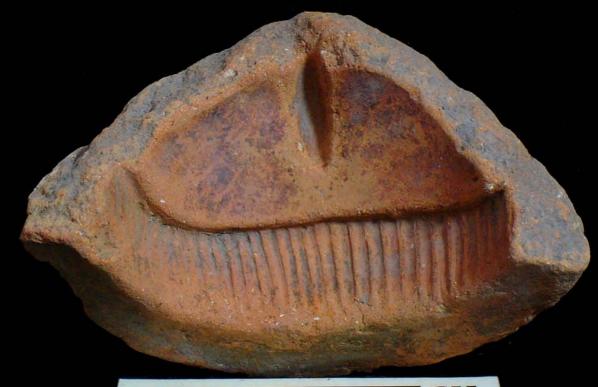

Figure 8. 96-3 Flat Faces.

Figure 9. 96-4 Marine Motifs.

Figure 10. 96-5 Corn God Headdress.

Figure 11. 96-6 Volutes.

Figure 12. 96-7 Feminine face.

Figure 13. 96-8 "Throne A".

Erwin P. Dieseldorff makes reference to the "thrones" in his publications from the years 1926 and 1928, where he states the following: "...I have found a series of broken idols in the excavation in a pyramid in Chajcar, to the east of San Pedro Carchá, Alta Verapaz. Each idol is seated on a ceramic box in the form of a throne or altar and on the four sides there appear reliefs and hieroglyphs on the