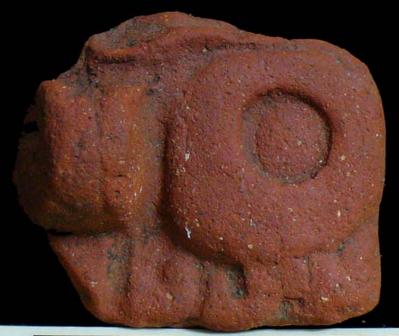

Figure 7. 96-2 Tlaloc Headdress.

The case of <u>Figure 6</u> is very peculiar, since 58 pieces associated with these characters could be found, especially the lower extremities. The Tlaloc headdresses, represented as observed in <u>Figure 7</u>, form part of the figurines that are situated seated on "thrones" and are presented in a variety of sizes.