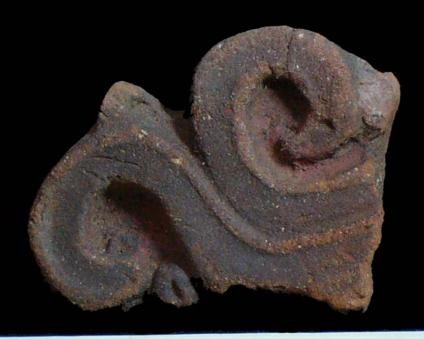

| Drawer | Type of Objects                                                                          |
|--------|------------------------------------------------------------------------------------------|
| 96-1   | Part of headdresses, shields, cylinders, spheres, very simple                            |
|        | figurines, ear spools and general paraphernalia (Figure 6).                              |
| 96-2   | "Tlaloc" type headdresses ( <u>Figure 7</u> ).                                           |
| 96-3   | Parts of flat faces and serpent maxillae (Figure 8).                                     |
| 96-4   | Marine motifs and "pop" designs (Figure 9).                                              |
| 96-5   | Design in "x" form, possibly the "San Andrés Cross". Representations                     |
|        | of corn and cocoa; associated figurines ( <u>Figure 10</u> ).                            |
| 96-6   | Geometric designs, parts of serpents and whistle mouthpieces (Figure                     |
|        | <u>11</u> ).                                                                             |
| 96-7   | Human faces with very well defined features, some with "lk" tooth                        |
|        | ( <u>Figure 12</u> ).                                                                    |
| 96-8   | Type A Throne with associated characters (Figure 13).                                    |
| 96-9   | Thrones: Type B through L. Associated character and Supports with                        |
|        | glyphs ( <u>Figure 14</u> ).                                                             |
| 96-10  | Miscellaneous, headdress parts and incised sherds (Figure 15).                           |
| 96-11  | Molds ( <u>Figure 16</u> , <u>Figure 17</u> , <u>Figure 18</u> , and <u>Figure 19</u> ). |

Figure 8. 96-3 Flat Faces.

Figure 9. 96-4 Marine Motifs.

Figure 10. 96-5 Corn God Headdress.

Figure 11. 96-6 Volutes.

Figure 12. 96-7 Feminine face.

Figure 13. 96-8 "Throne A".

Erwin P. Dieseldorff makes reference to the "thrones" in his publications from the years 1926 and 1928, where he states the following: "...I have found a series of broken idols in the excavation in a pyramid in Chajcar, to the east of San Pedro Carchá, Alta Verapaz. Each idol is seated on a ceramic box in the form of a throne or altar and on the four sides there appear reliefs and hieroglyphs on the