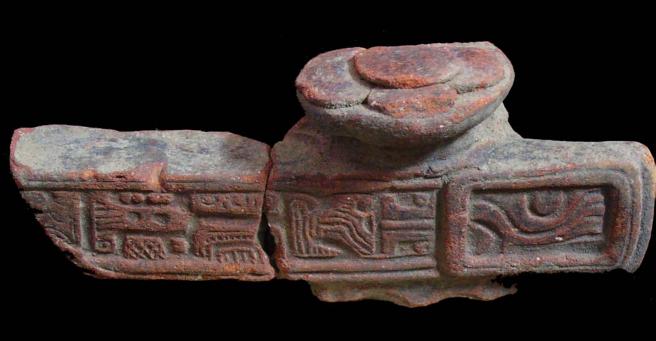

Figure 8. 96-3 Flat Faces.

Figure 9. 96-4 Marine Motifs.

Figure 10. 96-5 Corn God Headdress.

Figure 11. 96-6 Volutes.

Figure 12. 96-7 Feminine face.

Figure 13. 96-8 "Throne A".

Erwin P. Dieseldorff makes reference to the "thrones" in his publications from the years 1926 and 1928, where he states the following: "...I have found a series of broken idols in the excavation in a pyramid in Chajcar, to the east of San Pedro Carchá, Alta Verapaz. Each idol is seated on a ceramic box in the form of a throne or altar and on the four sides there appear reliefs and hieroglyphs on the

feet, the ones on the left side referring to the end of an era and the ones on the right to the new era..." We will deal with the theme of these artifacts below.

Figure 14. Box 96-9 "Throne L, The Acrobat".