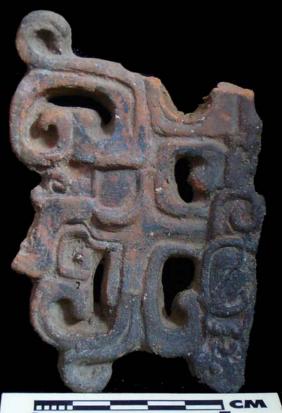

| Drawer | Type of Objects                                                                          |
|--------|------------------------------------------------------------------------------------------|
| 96-1   | Part of headdresses, shields, cylinders, spheres, very simple                            |
|        | figurines, ear spools and general paraphernalia (Figure 6).                              |
| 96-2   | "Tlaloc" type headdresses ( <u>Figure 7</u> ).                                           |
| 96-3   | Parts of flat faces and serpent maxillae (Figure 8).                                     |
| 96-4   | Marine motifs and "pop" designs (Figure 9).                                              |
| 96-5   | Design in "x" form, possibly the "San Andrés Cross". Representations                     |
|        | of corn and cocoa; associated figurines ( <u>Figure 10</u> ).                            |
| 96-6   | Geometric designs, parts of serpents and whistle mouthpieces (Figure                     |
|        | <u>11</u> ).                                                                             |
| 96-7   | Human faces with very well defined features, some with "lk" tooth                        |
|        | ( <u>Figure 12</u> ).                                                                    |
| 96-8   | Type A Throne with associated characters (Figure 13).                                    |
| 96-9   | Thrones: Type B through L. Associated character and Supports with                        |
|        | glyphs ( <u>Figure 14</u> ).                                                             |
| 96-10  | Miscellaneous, headdress parts and incised sherds (Figure 15).                           |
| 96-11  | Molds ( <u>Figure 16</u> , <u>Figure 17</u> , <u>Figure 18</u> , and <u>Figure 19</u> ). |

Figure 8. 96-3 Flat Faces.

Figure 9. 96-4 Marine Motifs.

Figure 10. 96-5 Corn God Headdress.

Figure 11. 96-6 Volutes.

Figure 12. 96-7 Feminine face.

Figure 13. 96-8 "Throne A".

Erwin P. Dieseldorff makes reference to the "thrones" in his publications from the years 1926 and 1928, where he states the following: "...I have found a series of broken idols in the excavation in a pyramid in Chajcar, to the east of San Pedro Carchá, Alta Verapaz. Each idol is seated on a ceramic box in the form of a throne or altar and on the four sides there appear reliefs and hieroglyphs on the