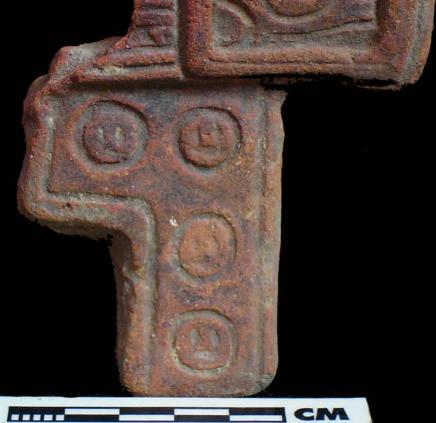

In the theme of the epigraphy, with the collaboration of Dr. Stephen Houston, the definition of the reading of some of the throne supports was achieved. Below is a table presenting the results.

| Support   | Readings by Dr. Stephen Houston                                    |
|-----------|--------------------------------------------------------------------|
| Design 1  | [4-na-?-?] Captive ( <u>Figure 20</u> ).                           |
| Design 2  | [tz'i-ba] ( <u>Figure 21</u> ).                                    |
| Design 3  | [ZAK-wo-jo/ma-10] ( <u>Figure 22</u> ).                            |
| Design 4  | I516 Patrón (Lord) of Cobán? o Cobah? (Figure 23), Looks like Xo 3 |
|           | to me.                                                             |
| Design 5  | [yi-ch'a-k'a-/HIX/?-ni] (Figure 24).                               |
| Design 6  | [tza?/ya-na-bi-IL/ZAC-CHUVEEW] = name, its sculpture, white        |
|           | monkey ( <u>Figure 25</u> ).                                       |
| Design 7  | 10 IMIX, 19 YAXKIN ( <u>Figure 26</u> ).                           |
| Design 8  | AHAW-a-k'in-ju-di' = dedication ( <u>Figure 27</u> ).              |
| Design 9  | [i-?] ( <u>Figure 28</u> ).                                        |
| Design 10 | [8-B'AAH/K'AN-?/TE'?] ( <u>Figure 29</u> ).                        |
| Design 11 | 2[ma-xi] maax = spider monkey ( <u>Figure 30</u> ).                |
| Design 12 | 3[AJAW-wa] ajaw = king ( <u>Figure 31</u> ).                       |
| Design 13 | Primary Standard Sequence, dedication "His Sculpture" [yu-?]       |
|           | ( <u>Figure 32</u> ).                                              |