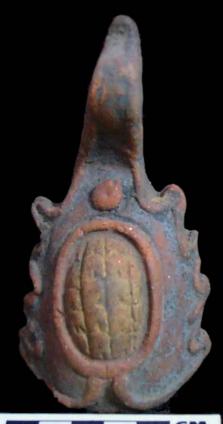

This collection is characterized as having a large variety of ceramic styles, in their majority representative of the Classic and Postclassic periods. Nonetheless, due to the size and complexity of the collection, it was decided for this study to concentrate on Cabinet 96. Cabinet 96 is important because it contains pieces which I denominated "Thrones", with at least 12 designs which were classified in 4 categories, depending on the theme represented by their iconography.

Figure 8. 96-3 Flat Faces.

Figure 9. 96-4 Marine Motifs.

Figure 10. 96-5 Corn God Headdress.

Figure 11. 96-6 Volutes.

Figure 12. 96-7 Feminine face.

Figure 13. 96-8 "Throne A".

Erwin P. Dieseldorff makes reference to the "thrones" in his publications from the years 1926 and 1928, where he states the following: "...I have found a series of broken idols in the excavation in a pyramid in Chajcar, to the east of San Pedro Carchá, Alta Verapaz. Each idol is seated on a ceramic box in the form of a throne or altar and on the four sides there appear reliefs and hieroglyphs on the

In general the thrones are grouped into five categories: 1) of enthronement (<u>Figure 13</u>), 2) of warriors (<u>Figure 47</u>), 3) speech or gift (<u>Figure 48</u>), 4) Acrobat Corn God (<u>Figure 14</u>), and 5) miscellaneous (<u>Figure 49</u>).