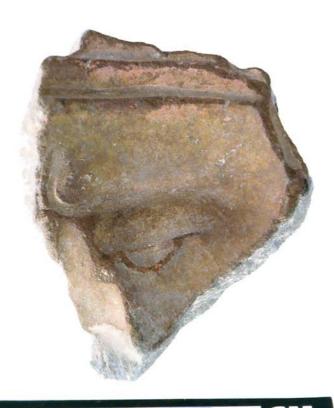

Figure 7. 96-2 Tlaloc Headdress.

The case of <u>Figure 6</u> is very peculiar, since 58 pieces associated with these characters could be found, especially the lower extremities. The Tlaloc headdresses, represented as observed in <u>Figure 7</u>, form part of the figurines that are situated seated on "thrones" and are presented in a variety of sizes.