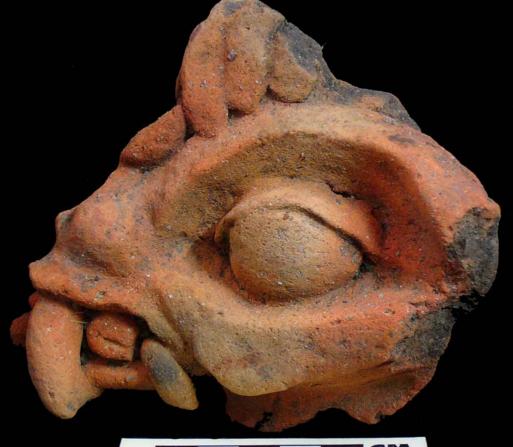

| Drawer | Type of Objects                                                                          |
|--------|------------------------------------------------------------------------------------------|
| 96-1   | Part of headdresses, shields, cylinders, spheres, very simple                            |
|        | figurines, ear spools and general paraphernalia (Figure 6).                              |
| 96-2   | "Tlaloc" type headdresses ( <u>Figure 7</u> ).                                           |
| 96-3   | Parts of flat faces and serpent maxillae (Figure 8).                                     |
| 96-4   | Marine motifs and "pop" designs (Figure 9).                                              |
| 96-5   | Design in "x" form, possibly the "San Andrés Cross". Representations                     |
|        | of corn and cocoa; associated figurines ( <u>Figure 10</u> ).                            |
| 96-6   | Geometric designs, parts of serpents and whistle mouthpieces (Figure                     |
|        | <u>11</u> ).                                                                             |
| 96-7   | Human faces with very well defined features, some with "lk" tooth                        |
|        | ( <u>Figure 12</u> ).                                                                    |
| 96-8   | Type A Throne with associated characters (Figure 13).                                    |
| 96-9   | Thrones: Type B through L. Associated character and Supports with                        |
|        | glyphs ( <u>Figure 14</u> ).                                                             |
| 96-10  | Miscellaneous, headdress parts and incised sherds (Figure 15).                           |
| 96-11  | Molds ( <u>Figure 16</u> , <u>Figure 17</u> , <u>Figure 18</u> , and <u>Figure 19</u> ). |

Figure 8. 96-3 Flat Faces.

Figure 9. 96-4 Marine Motifs.

Figure 10. 96-5 Corn God Headdress.

Figure 11. 96-6 Volutes.

Figure 12. 96-7 Feminine face.

Figure 13. 96-8 "Throne A".

Erwin P. Dieseldorff makes reference to the "thrones" in his publications from the years 1926 and 1928, where he states the following: "...I have found a series of broken idols in the excavation in a pyramid in Chajcar, to the east of San Pedro Carchá, Alta Verapaz. Each idol is seated on a ceramic box in the form of a throne or altar and on the four sides there appear reliefs and hieroglyphs on the