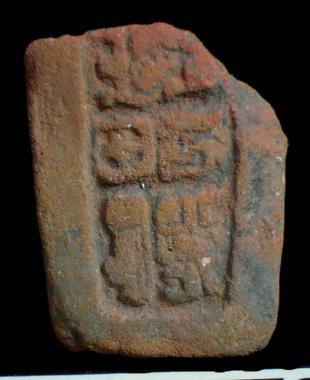

feet, the ones on the left side referring to the end of an era and the ones on the right to the new era..." We will deal with the theme of these artifacts below.

Figure 14. Box 96-9 "Throne L, The Acrobat".