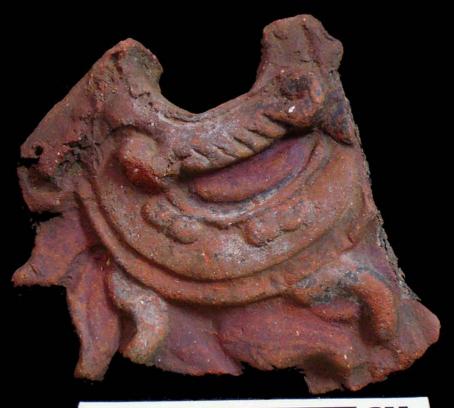

Figure 8. 96-3 Flat Faces.

Figure 9. 96-4 Marine Motifs.

Figure 10. 96-5 Corn God Headdress.

Figure 11. 96-6 Volutes.

Figure 12. 96-7 Feminine face.

Figure 13. 96-8 "Throne A".

Erwin P. Dieseldorff makes reference to the "thrones" in his publications from the years 1926 and 1928, where he states the following: "...I have found a series of broken idols in the excavation in a pyramid in Chajcar, to the east of San Pedro Carchá, Alta Verapaz. Each idol is seated on a ceramic box in the form of a throne or altar and on the four sides there appear reliefs and hieroglyphs on the

feet, the ones on the left side referring to the end of an era and the ones on the right to the new era..." We will deal with the theme of these artifacts below.

Figure 14. Box 96-9 "Throne L, The Acrobat".

In general the thrones are grouped into five categories: 1) of enthronement (<u>Figure 13</u>), 2) of warriors (<u>Figure 47</u>), 3) speech or gift (<u>Figure 48</u>), 4) Acrobat Corn God (<u>Figure 14</u>), and 5) miscellaneous (<u>Figure 49</u>).