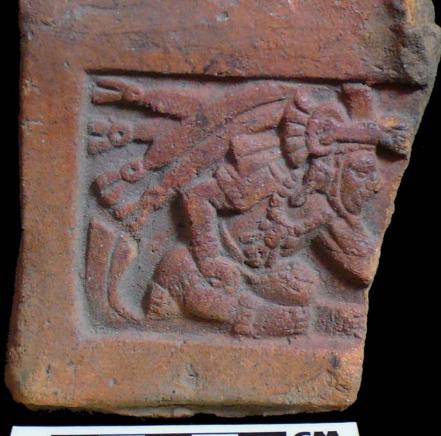

Figure 8. 96-3 Flat Faces.

Figure 9. 96-4 Marine Motifs.

Figure 10. 96-5 Corn God Headdress.

Figure 11. 96-6 Volutes.

Figure 12. 96-7 Feminine face.

Figure 13. 96-8 "Throne A".

Erwin P. Dieseldorff makes reference to the "thrones" in his publications from the years 1926 and 1928, where he states the following: "...I have found a series of broken idols in the excavation in a pyramid in Chajcar, to the east of San Pedro Carchá, Alta Verapaz. Each idol is seated on a ceramic box in the form of a throne or altar and on the four sides there appear reliefs and hieroglyphs on the

feet, the ones on the left side referring to the end of an era and the ones on the right to the new era..." We will deal with the theme of these artifacts below.

Figure 14. Box 96-9 "Throne L, The Acrobat".

In general the thrones are grouped into five categories: 1) of enthronement (<u>Figure 13</u>), 2) of warriors (<u>Figure 47</u>), 3) speech or gift (<u>Figure 48</u>), 4) Acrobat Corn God (<u>Figure 14</u>), and 5) miscellaneous (<u>Figure 49</u>).