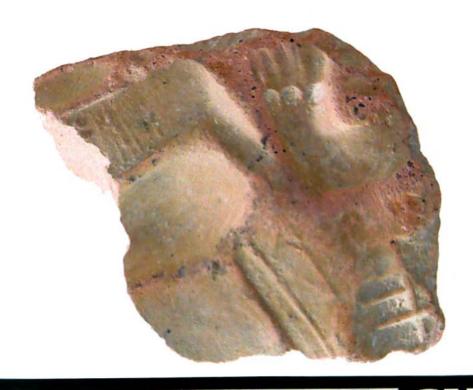

Figure 7. 96-2 Tlaloc Headdress.

The case of <u>Figure 6</u> is very peculiar, since 58 pieces associated with these characters could be found, especially the lower extremities. The Tlaloc headdresses, represented as observed in <u>Figure 7</u>, form part of the figurines that are situated seated on "thrones" and are presented in a variety of sizes.