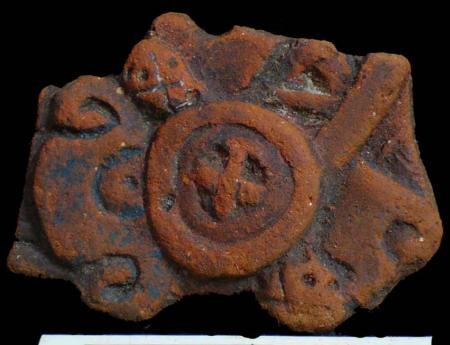

| Drawer | Type of Objects                                                                          |
|--------|------------------------------------------------------------------------------------------|
| 96-1   | Part of headdresses, shields, cylinders, spheres, very simple                            |
|        | figurines, ear spools and general paraphernalia (Figure 6).                              |
| 96-2   | "Tlaloc" type headdresses ( <u>Figure 7</u> ).                                           |
| 96-3   | Parts of flat faces and serpent maxillae (Figure 8).                                     |
| 96-4   | Marine motifs and "pop" designs (Figure 9).                                              |
| 96-5   | Design in "x" form, possibly the "San Andrés Cross". Representations                     |
|        | of corn and cocoa; associated figurines ( <u>Figure 10</u> ).                            |
| 96-6   | Geometric designs, parts of serpents and whistle mouthpieces (Figure                     |
|        | <u>11</u> ).                                                                             |
| 96-7   | Human faces with very well defined features, some with "lk" tooth                        |
|        | ( <u>Figure 12</u> ).                                                                    |
| 96-8   | Type A Throne with associated characters (Figure 13).                                    |
| 96-9   | Thrones: Type B through L. Associated character and Supports with                        |
|        | glyphs ( <u>Figure 14</u> ).                                                             |
| 96-10  | Miscellaneous, headdress parts and incised sherds (Figure 15).                           |
| 96-11  | Molds ( <u>Figure 16</u> , <u>Figure 17</u> , <u>Figure 18</u> , and <u>Figure 19</u> ). |

Figure 8. 96-3 Flat Faces.

Figure 9. 96-4 Marine Motifs.

Figure 10. 96-5 Corn God Headdress.

Figure 11. 96-6 Volutes.

Figure 12. 96-7 Feminine face.

Figure 13. 96-8 "Throne A".

Erwin P. Dieseldorff makes reference to the "thrones" in his publications from the years 1926 and 1928, where he states the following: "...I have found a series of broken idols in the excavation in a pyramid in Chajcar, to the east of San Pedro Carchá, Alta Verapaz. Each idol is seated on a ceramic box in the form of a throne or altar and on the four sides there appear reliefs and hieroglyphs on the