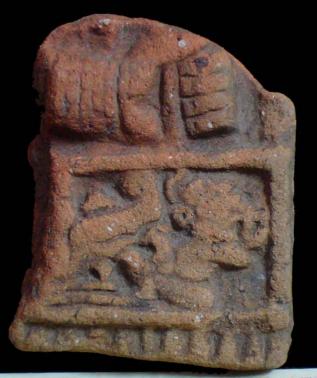

Figure 7. 96-2 Tlaloc Headdress.

The case of <u>Figure 6</u> is very peculiar, since 58 pieces associated with these characters could be found, especially the lower extremities. The Tlaloc headdresses, represented as observed in <u>Figure 7</u>, form part of the figurines that are situated seated on "thrones" and are presented in a variety of sizes.

Figure 8. 96-3 Flat Faces.

Figure 9. 96-4 Marine Motifs.

Figure 10. 96-5 Corn God Headdress.

Figure 11. 96-6 Volutes.

Figure 12. 96-7 Feminine face.

Figure 13. 96-8 "Throne A".

Erwin P. Dieseldorff makes reference to the "thrones" in his publications from the years 1926 and 1928, where he states the following: "...I have found a series of broken idols in the excavation in a pyramid in Chajcar, to the east of San Pedro Carchá, Alta Verapaz. Each idol is seated on a ceramic box in the form of a throne or altar and on the four sides there appear reliefs and hieroglyphs on the