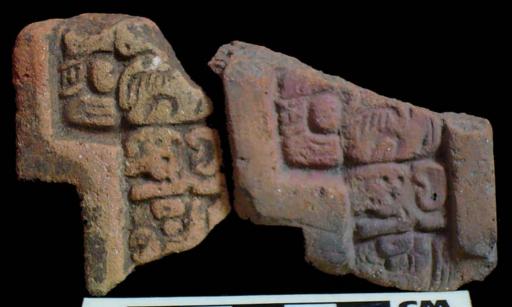

In general the thrones are grouped into five categories: 1) of enthronement (<u>Figure 13</u>), 2) of warriors (<u>Figure 47</u>), 3) speech or gift (<u>Figure 48</u>), 4) Acrobat Corn God (<u>Figure 14</u>), and 5) miscellaneous (<u>Figure 49</u>).

Figure 47. Warrior scene.

Figure 48. Scene of Discourse or Gift; the character holds a bleeding head in his hand.

Figure 49. Miscellaneous scene.