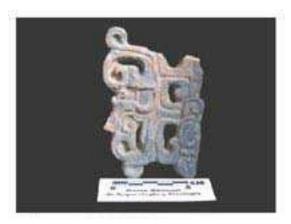

This collection is characterized as having a large variety of ceramic styles, in their majority representative of the Classic and Postclassic periods. Nonetheless, due to the size and complexity of the collection, it was decided for this study to concentrate on Cabinet 96. Cabinet 96 is important because it contains pieces which I denominated "Thrones", with at least 12 designs which were classified in 4 categories, depending on the theme represented by their iconography.

In general the thrones are grouped into five categories: 1) of enthronement (<u>Figure 13</u>), 2) of warriors (<u>Figure 47</u>), 3) speech or gift (<u>Figure 48</u>), 4) Acrobat Corn God (<u>Figure 14</u>), and 5) miscellaneous (<u>Figure 49</u>).