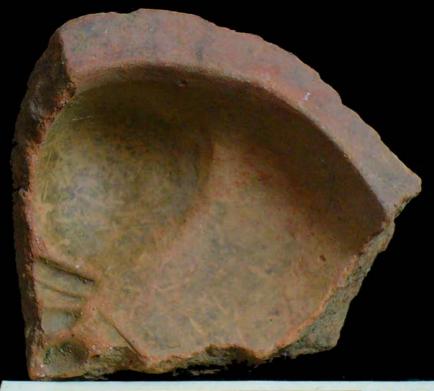

| Drawer | Type of Objects                                                                          |
|--------|------------------------------------------------------------------------------------------|
| 96-1   | Part of headdresses, shields, cylinders, spheres, very simple                            |
|        | figurines, ear spools and general paraphernalia (Figure 6).                              |
| 96-2   | "Tlaloc" type headdresses ( <u>Figure 7</u> ).                                           |
| 96-3   | Parts of flat faces and serpent maxillae (Figure 8).                                     |
| 96-4   | Marine motifs and "pop" designs (Figure 9).                                              |
| 96-5   | Design in "x" form, possibly the "San Andrés Cross". Representations                     |
|        | of corn and cocoa; associated figurines ( <u>Figure 10</u> ).                            |
| 96-6   | Geometric designs, parts of serpents and whistle mouthpieces (Figure                     |
|        | <u>11</u> ).                                                                             |
| 96-7   | Human faces with very well defined features, some with "lk" tooth                        |
|        | ( <u>Figure 12</u> ).                                                                    |
| 96-8   | Type A Throne with associated characters (Figure 13).                                    |
| 96-9   | Thrones: Type B through L. Associated character and Supports with                        |
|        | glyphs ( <u>Figure 14</u> ).                                                             |
| 96-10  | Miscellaneous, headdress parts and incised sherds (Figure 15).                           |
| 96-11  | Molds ( <u>Figure 16</u> , <u>Figure 17</u> , <u>Figure 18</u> , and <u>Figure 19</u> ). |

Figure 16. 96-11 Mold.

Figure 18. 96-11 Mold 2.

Figure 15. 96-10 Serpent Head.

Figure 17. Digital positive of the previous mold.

Figure 19. Digital positive of Mold 2.

The publicity company "Imagination" used a sophisticated graphic arts technique to reproduce positives from the molds in a digital format, as an alternative to the intrusive process of making reproductions with some sort of resin or plaster. I consider that the most important contribution, after the documentation of the sample, is having been able to combine graphic arts techniques so that with them we can preserve the cultural patrimony of the Guatemalans. The process, in general terms, can be explained in the following manner: the formats of the digital photographs that were taken of each mold were adjusted, and then a light inversion filter was applied to them, which as a result made it so that the parts that received less illumination during the exposure stood out upon making these contrasts with the filters, in this way producing a positive image. Once the image is ready another filter is applied, with which the color that the piece could have had at its final firing is reestablished. In this way we assure that we have a faithful copy of the mold, and we save ourselves the time the drying and smoothing process of the plaster takes.