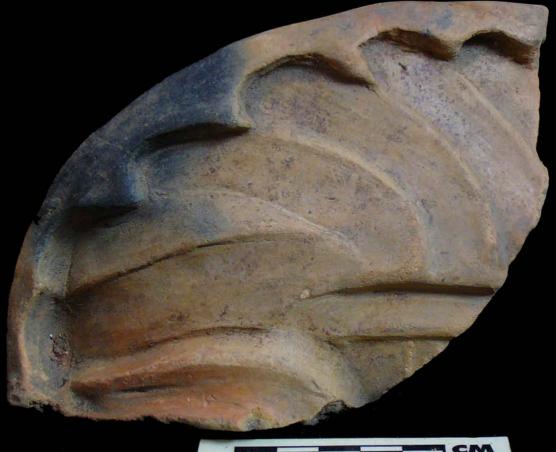

Figure 8. 96-3 Flat Faces.

Figure 9. 96-4 Marine Motifs.

Figure 10. 96-5 Corn God Headdress.

Figure 11. 96-6 Volutes.

Figure 12. 96-7 Feminine face.

Figure 13. 96-8 "Throne A".

Erwin P. Dieseldorff makes reference to the "thrones" in his publications from the years 1926 and 1928, where he states the following: "...I have found a series of broken idols in the excavation in a pyramid in Chajcar, to the east of San Pedro Carchá, Alta Verapaz. Each idol is seated on a ceramic box in the form of a throne or altar and on the four sides there appear reliefs and hieroglyphs on the