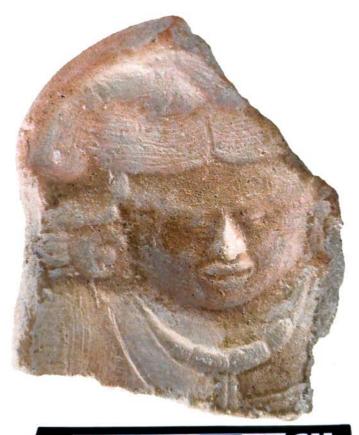

Figure 8. 96-3 Flat Faces.

Figure 9. 96-4 Marine Motifs.

Figure 10. 96-5 Corn God Headdress.

Figure 11. 96-6 Volutes.

Figure 12. 96-7 Feminine face.

Figure 13. 96-8 "Throne A".

Erwin P. Dieseldorff makes reference to the "thrones" in his publications from the years 1926 and 1928, where he states the following: "...I have found a series of broken idols in the excavation in a pyramid in Chajcar, to the east of San Pedro Carchá, Alta Verapaz. Each idol is seated on a ceramic box in the form of a throne or altar and on the four sides there appear reliefs and hieroglyphs on the

In general the thrones are grouped into five categories: 1) of enthronement (<u>Figure 13</u>), 2) of warriors (<u>Figure 47</u>), 3) speech or gift (<u>Figure 48</u>), 4) Acrobat Corn God (<u>Figure 14</u>), and 5) miscellaneous (<u>Figure 49</u>).