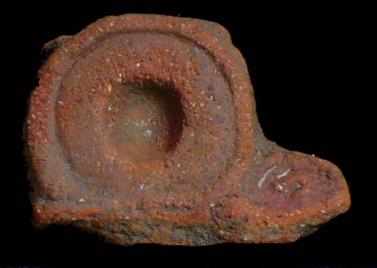

| Drawer | Type of Objects                                                                          |
|--------|------------------------------------------------------------------------------------------|
| 96-1   | Part of headdresses, shields, cylinders, spheres, very simple                            |
|        | figurines, ear spools and general paraphernalia (Figure 6).                              |
| 96-2   | "Tlaloc" type headdresses ( <u>Figure 7</u> ).                                           |
| 96-3   | Parts of flat faces and serpent maxillae (Figure 8).                                     |
| 96-4   | Marine motifs and "pop" designs (Figure 9).                                              |
| 96-5   | Design in "x" form, possibly the "San Andrés Cross". Representations                     |
|        | of corn and cocoa; associated figurines ( <u>Figure 10</u> ).                            |
| 96-6   | Geometric designs, parts of serpents and whistle mouthpieces (Figure                     |
|        | <u>11</u> ).                                                                             |
| 96-7   | Human faces with very well defined features, some with "lk" tooth                        |
|        | ( <u>Figure 12</u> ).                                                                    |
| 96-8   | Type A Throne with associated characters (Figure 13).                                    |
| 96-9   | Thrones: Type B through L. Associated character and Supports with                        |
|        | glyphs ( <u>Figure 14</u> ).                                                             |
| 96-10  | Miscellaneous, headdress parts and incised sherds (Figure 15).                           |
| 96-11  | Molds ( <u>Figure 16</u> , <u>Figure 17</u> , <u>Figure 18</u> , and <u>Figure 19</u> ). |

Figure 16. 96-11 Mold.

Figure 18. 96-11 Mold 2.

Figure 15. 96-10 Serpent Head.

Figure 17. Digital positive of the previous mold.

Figure 19. Digital positive of Mold 2.

The publicity company "Imagination" used a sophisticated graphic arts technique to reproduce positives from the molds in a digital format, as an alternative to the intrusive process of making reproductions with some sort of resin or plaster. I consider that the most important contribution, after the documentation of the sample, is having been able to combine graphic arts techniques so that with them we can preserve the cultural patrimony of the Guatemalans. The process, in general terms, can be explained in the following manner: the formats of the digital photographs that were taken of each mold were adjusted, and then a light inversion filter was applied to them, which as a result made it so that the parts that received less illumination during the exposure stood out upon making these contrasts with the filters, in this way producing a positive image. Once the image is ready another filter is applied, with which the color that the piece could have had at its final firing is reestablished. In this way we assure that we have a faithful copy of the mold, and we save ourselves the time the drying and smoothing process of the plaster takes.