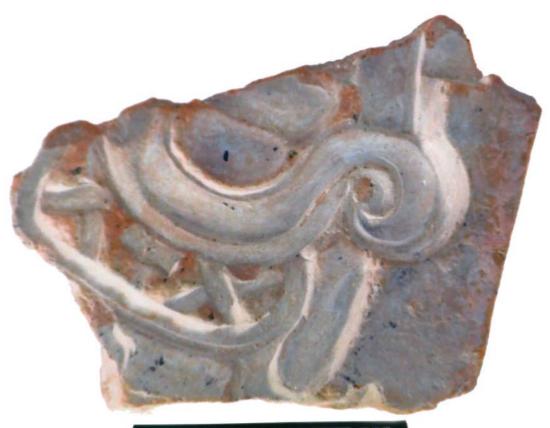

Figure 8. 96-3 Flat Faces.

Figure 9. 96-4 Marine Motifs.

Figure 10. 96-5 Corn God Headdress.

Figure 11. 96-6 Volutes.

Figure 12. 96-7 Feminine face.

Figure 13. 96-8 "Throne A".

Erwin P. Dieseldorff makes reference to the "thrones" in his publications from the years 1926 and 1928, where he states the following: "...I have found a series of broken idols in the excavation in a pyramid in Chajcar, to the east of San Pedro Carchá, Alta Verapaz. Each idol is seated on a ceramic box in the form of a throne or altar and on the four sides there appear reliefs and hieroglyphs on the