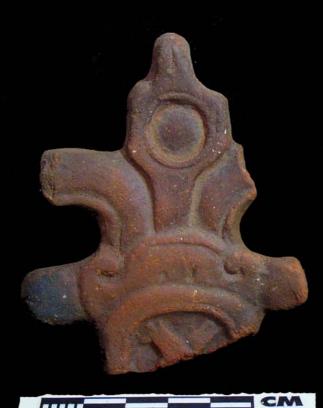

| Drawer | Type of Objects                                                                          |
|--------|------------------------------------------------------------------------------------------|
| 96-1   | Part of headdresses, shields, cylinders, spheres, very simple                            |
|        | figurines, ear spools and general paraphernalia (Figure 6).                              |
| 96-2   | "Tlaloc" type headdresses ( <u>Figure 7</u> ).                                           |
| 96-3   | Parts of flat faces and serpent maxillae (Figure 8).                                     |
| 96-4   | Marine motifs and "pop" designs (Figure 9).                                              |
| 96-5   | Design in "x" form, possibly the "San Andrés Cross". Representations                     |
|        | of corn and cocoa; associated figurines ( <u>Figure 10</u> ).                            |
| 96-6   | Geometric designs, parts of serpents and whistle mouthpieces (Figure                     |
|        | <u>11</u> ).                                                                             |
| 96-7   | Human faces with very well defined features, some with "lk" tooth                        |
|        | ( <u>Figure 12</u> ).                                                                    |
| 96-8   | Type A Throne with associated characters (Figure 13).                                    |
| 96-9   | Thrones: Type B through L. Associated character and Supports with                        |
|        | glyphs ( <u>Figure 14</u> ).                                                             |
| 96-10  | Miscellaneous, headdress parts and incised sherds (Figure 15).                           |
| 96-11  | Molds ( <u>Figure 16</u> , <u>Figure 17</u> , <u>Figure 18</u> , and <u>Figure 19</u> ). |

Figure 7. 96-2 Tlaloc Headdress.

The case of <u>Figure 6</u> is very peculiar, since 58 pieces associated with these characters could be found, especially the lower extremities. The Tlaloc headdresses, represented as observed in <u>Figure 7</u>, form part of the figurines that are situated seated on "thrones" and are presented in a variety of sizes.