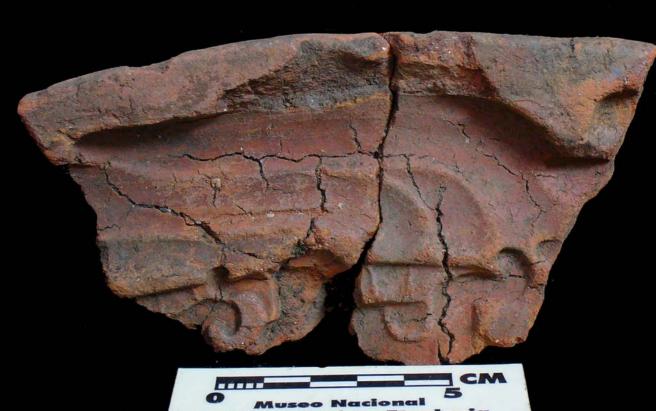

Figure 8. 96-3 Flat Faces.

Figure 9. 96-4 Marine Motifs.

Figure 10. 96-5 Corn God Headdress.

Figure 11. 96-6 Volutes.

Figure 12. 96-7 Feminine face.

Figure 13. 96-8 "Throne A".

Erwin P. Dieseldorff makes reference to the "thrones" in his publications from the years 1926 and 1928, where he states the following: "...I have found a series of broken idols in the excavation in a pyramid in Chajcar, to the east of San Pedro Carchá, Alta Verapaz. Each idol is seated on a ceramic box in the form of a throne or altar and on the four sides there appear reliefs and hieroglyphs on the

feet, the ones on the left side referring to the end of an era and the ones on the right to the new era..." We will deal with the theme of these artifacts below.

Figure 14. Box 96-9 "Throne L, The Acrobat".