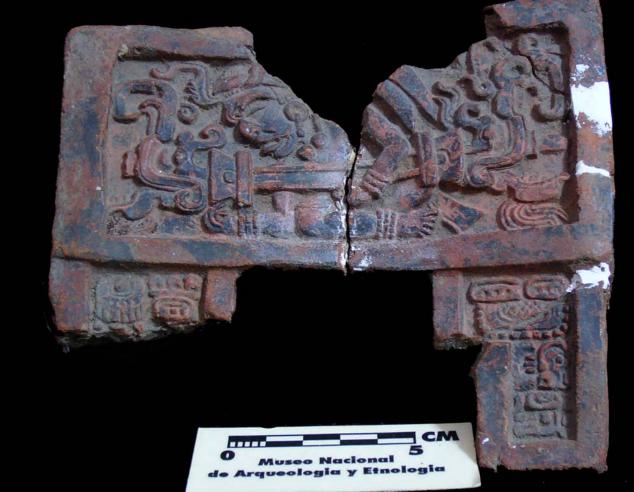

Figure 8. 96-3 Flat Faces.

Figure 9. 96-4 Marine Motifs.

Figure 10. 96-5 Corn God Headdress.

Figure 11. 96-6 Volutes.

Figure 12. 96-7 Feminine face.

Figure 13. 96-8 "Throne A".

Erwin P. Dieseldorff makes reference to the "thrones" in his publications from the years 1926 and 1928, where he states the following: "...I have found a series of broken idols in the excavation in a pyramid in Chajcar, to the east of San Pedro Carchá, Alta Verapaz. Each idol is seated on a ceramic box in the form of a throne or altar and on the four sides there appear reliefs and hieroglyphs on the

feet, the ones on the left side referring to the end of an era and the ones on the right to the new era..." We will deal with the theme of these artifacts below.

Figure 14. Box 96-9 "Throne L, The Acrobat".

In general the thrones are grouped into five categories: 1) of enthronement (<u>Figure 13</u>), 2) of warriors (<u>Figure 47</u>), 3) speech or gift (<u>Figure 48</u>), 4) Acrobat Corn God (<u>Figure 14</u>), and 5) miscellaneous (<u>Figure 49</u>).