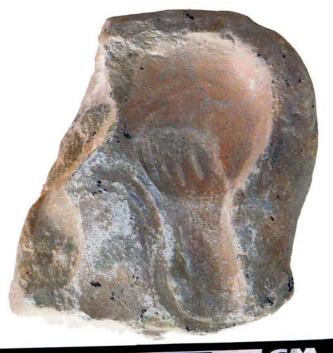

| Drawer | Type of Objects                                                                          |
|--------|------------------------------------------------------------------------------------------|
| 96-1   | Part of headdresses, shields, cylinders, spheres, very simple                            |
|        | figurines, ear spools and general paraphernalia (Figure 6).                              |
| 96-2   | "Tlaloc" type headdresses ( <u>Figure 7</u> ).                                           |
| 96-3   | Parts of flat faces and serpent maxillae (Figure 8).                                     |
| 96-4   | Marine motifs and "pop" designs (Figure 9).                                              |
| 96-5   | Design in "x" form, possibly the "San Andrés Cross". Representations                     |
|        | of corn and cocoa; associated figurines ( <u>Figure 10</u> ).                            |
| 96-6   | Geometric designs, parts of serpents and whistle mouthpieces (Figure                     |
|        | <u>11</u> ).                                                                             |
| 96-7   | Human faces with very well defined features, some with "lk" tooth                        |
|        | ( <u>Figure 12</u> ).                                                                    |
| 96-8   | Type A Throne with associated characters (Figure 13).                                    |
| 96-9   | Thrones: Type B through L. Associated character and Supports with                        |
|        | glyphs ( <u>Figure 14</u> ).                                                             |
| 96-10  | Miscellaneous, headdress parts and incised sherds (Figure 15).                           |
| 96-11  | Molds ( <u>Figure 16</u> , <u>Figure 17</u> , <u>Figure 18</u> , and <u>Figure 19</u> ). |

Figure 16. 96-11 Mold.

Figure 18. 96-11 Mold 2.

Figure 15. 96-10 Serpent Head.

Figure 17. Digital positive of the previous mold.

Figure 19. Digital positive of Mold 2.

The publicity company "Imagination" used a sophisticated graphic arts technique to reproduce positives from the molds in a digital format, as an alternative to the intrusive process of making reproductions with some sort of resin or plaster. I consider that the most important contribution, after the documentation of the sample, is having been able to combine graphic arts techniques so that with them we can preserve the cultural patrimony of the Guatemalans. The process, in general terms, can be explained in the following manner: the formats of the digital photographs that were taken of each mold were adjusted, and then a light inversion filter was applied to them, which as a result made it so that the parts that received less illumination during the exposure stood out upon making these contrasts with the filters, in this way producing a positive image. Once the image is ready another filter is applied, with which the color that the piece could have had at its final firing is reestablished. In this way we assure that we have a faithful copy of the mold, and we save ourselves the time the drying and smoothing process of the plaster takes.