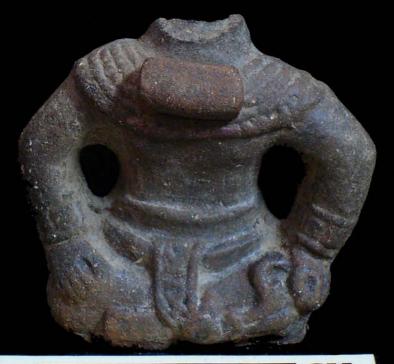

Figure 8. 96-3 Flat Faces.

Figure 9. 96-4 Marine Motifs.

Figure 10. 96-5 Corn God Headdress.

Figure 11. 96-6 Volutes.

Figure 12. 96-7 Feminine face.

Figure 13. 96-8 "Throne A".

Erwin P. Dieseldorff makes reference to the "thrones" in his publications from the years 1926 and 1928, where he states the following: "...I have found a series of broken idols in the excavation in a pyramid in Chajcar, to the east of San Pedro Carchá, Alta Verapaz. Each idol is seated on a ceramic box in the form of a throne or altar and on the four sides there appear reliefs and hieroglyphs on the

feet, the ones on the left side referring to the end of an era and the ones on the right to the new era..." We will deal with the theme of these artifacts below.

Figure 14. Box 96-9 "Throne L, The Acrobat".

In general the thrones are grouped into five categories: 1) of enthronement (<u>Figure 13</u>), 2) of warriors (<u>Figure 47</u>), 3) speech or gift (<u>Figure 48</u>), 4) Acrobat Corn God (<u>Figure 14</u>), and 5) miscellaneous (<u>Figure 49</u>).