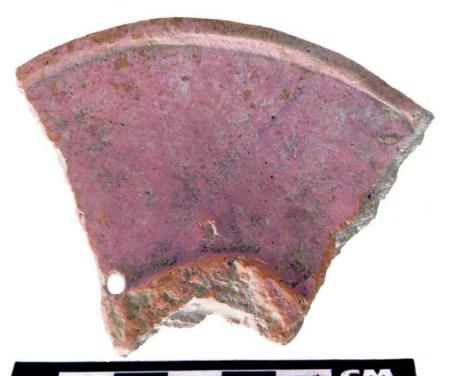

| Drawer | Type of Objects                                                                          |
|--------|------------------------------------------------------------------------------------------|
| 96-1   | Part of headdresses, shields, cylinders, spheres, very simple                            |
|        | figurines, ear spools and general paraphernalia (Figure 6).                              |
| 96-2   | "Tlaloc" type headdresses ( <u>Figure 7</u> ).                                           |
| 96-3   | Parts of flat faces and serpent maxillae (Figure 8).                                     |
| 96-4   | Marine motifs and "pop" designs (Figure 9).                                              |
| 96-5   | Design in "x" form, possibly the "San Andrés Cross". Representations                     |
|        | of corn and cocoa; associated figurines ( <u>Figure 10</u> ).                            |
| 96-6   | Geometric designs, parts of serpents and whistle mouthpieces (Figure                     |
|        | <u>11</u> ).                                                                             |
| 96-7   | Human faces with very well defined features, some with "lk" tooth                        |
|        | ( <u>Figure 12</u> ).                                                                    |
| 96-8   | Type A Throne with associated characters (Figure 13).                                    |
| 96-9   | Thrones: Type B through L. Associated character and Supports with                        |
|        | glyphs ( <u>Figure 14</u> ).                                                             |
| 96-10  | Miscellaneous, headdress parts and incised sherds (Figure 15).                           |
| 96-11  | Molds ( <u>Figure 16</u> , <u>Figure 17</u> , <u>Figure 18</u> , and <u>Figure 19</u> ). |

Figure 8. 96-3 Flat Faces.

Figure 9. 96-4 Marine Motifs.

Figure 10. 96-5 Corn God Headdress.

Figure 11. 96-6 Volutes.

Figure 12. 96-7 Feminine face.

Figure 13. 96-8 "Throne A".

Erwin P. Dieseldorff makes reference to the "thrones" in his publications from the years 1926 and 1928, where he states the following: "...I have found a series of broken idols in the excavation in a pyramid in Chajcar, to the east of San Pedro Carchá, Alta Verapaz. Each idol is seated on a ceramic box in the form of a throne or altar and on the four sides there appear reliefs and hieroglyphs on the