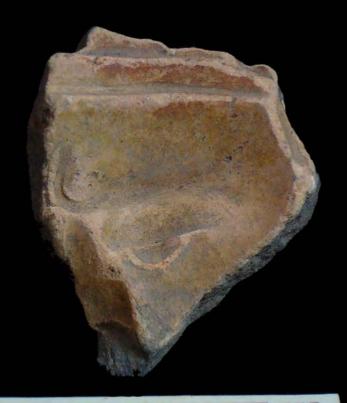

Figure 8. 96-3 Flat Faces.

Figure 9. 96-4 Marine Motifs.

Figure 10. 96-5 Corn God Headdress.

Figure 11. 96-6 Volutes.

Figure 12. 96-7 Feminine face.

Figure 13. 96-8 "Throne A".

Erwin P. Dieseldorff makes reference to the "thrones" in his publications from the years 1926 and 1928, where he states the following: "...I have found a series of broken idols in the excavation in a pyramid in Chajcar, to the east of San Pedro Carchá, Alta Verapaz. Each idol is seated on a ceramic box in the form of a throne or altar and on the four sides there appear reliefs and hieroglyphs on the