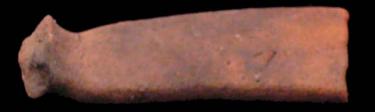

Figure 7. 96-2 Tlaloc Headdress.

The case of <u>Figure 6</u> is very peculiar, since 58 pieces associated with these characters could be found, especially the lower extremities. The Tlaloc headdresses, represented as observed in <u>Figure 7</u>, form part of the figurines that are situated seated on "thrones" and are presented in a variety of sizes.