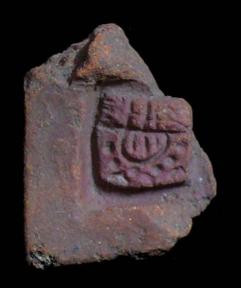

Figure 8. 96-3 Flat Faces.

Figure 9. 96-4 Marine Motifs.

Figure 10. 96-5 Corn God Headdress.

Figure 11. 96-6 Volutes.

Figure 12. 96-7 Feminine face.

Figure 13. 96-8 "Throne A".

Erwin P. Dieseldorff makes reference to the "thrones" in his publications from the years 1926 and 1928, where he states the following: "...I have found a series of broken idols in the excavation in a pyramid in Chajcar, to the east of San Pedro Carchá, Alta Verapaz. Each idol is seated on a ceramic box in the form of a throne or altar and on the four sides there appear reliefs and hieroglyphs on the