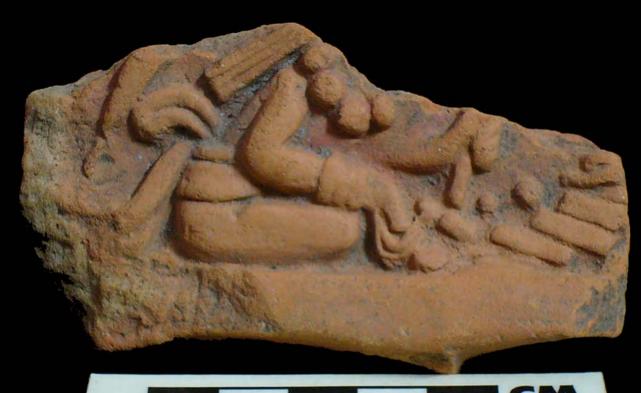

In general the thrones are grouped into five categories: 1) of enthronement (<u>Figure 13</u>), 2) of warriors (<u>Figure 47</u>), 3) speech or gift (<u>Figure 48</u>), 4) Acrobat Corn God (<u>Figure 14</u>), and 5) miscellaneous (<u>Figure 49</u>).

Figure 47. Warrior scene.

Figure 48. Scene of Discourse or Gift; the character holds a bleeding head in his hand.

Figure 49. Miscellaneous scene.