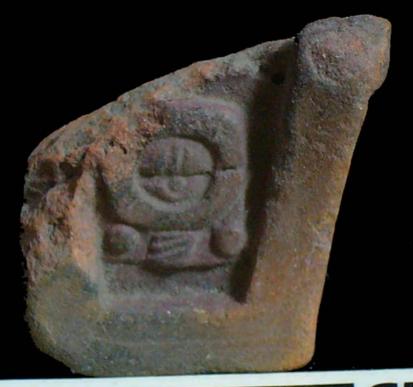

Figure 8. 96-3 Flat Faces.

Figure 9. 96-4 Marine Motifs.

Figure 10. 96-5 Corn God Headdress.

Figure 11. 96-6 Volutes.

Figure 12. 96-7 Feminine face.

Figure 13. 96-8 "Throne A".

Erwin P. Dieseldorff makes reference to the "thrones" in his publications from the years 1926 and 1928, where he states the following: "...I have found a series of broken idols in the excavation in a pyramid in Chajcar, to the east of San Pedro Carchá, Alta Verapaz. Each idol is seated on a ceramic box in the form of a throne or altar and on the four sides there appear reliefs and hieroglyphs on the

In general the thrones are grouped into five categories: 1) of enthronement (<u>Figure 13</u>), 2) of warriors (<u>Figure 47</u>), 3) speech or gift (<u>Figure 48</u>), 4) Acrobat Corn God (<u>Figure 14</u>), and 5) miscellaneous (<u>Figure 49</u>).