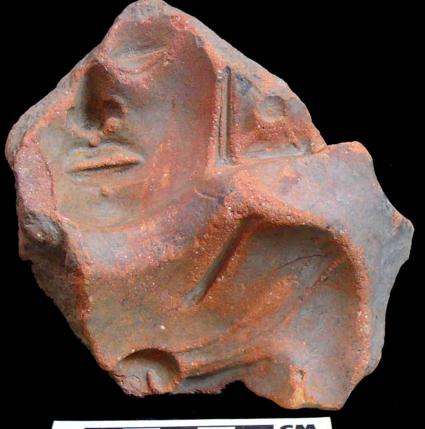

| Drawer | Type of Objects                                                                          |
|--------|------------------------------------------------------------------------------------------|
| 96-1   | Part of headdresses, shields, cylinders, spheres, very simple                            |
|        | figurines, ear spools and general paraphernalia (Figure 6).                              |
| 96-2   | "Tlaloc" type headdresses ( <u>Figure 7</u> ).                                           |
| 96-3   | Parts of flat faces and serpent maxillae (Figure 8).                                     |
| 96-4   | Marine motifs and "pop" designs (Figure 9).                                              |
| 96-5   | Design in "x" form, possibly the "San Andrés Cross". Representations                     |
|        | of corn and cocoa; associated figurines ( <u>Figure 10</u> ).                            |
| 96-6   | Geometric designs, parts of serpents and whistle mouthpieces (Figure                     |
|        | <u>11</u> ).                                                                             |
| 96-7   | Human faces with very well defined features, some with "lk" tooth                        |
|        | ( <u>Figure 12</u> ).                                                                    |
| 96-8   | Type A Throne with associated characters (Figure 13).                                    |
| 96-9   | Thrones: Type B through L. Associated character and Supports with                        |
|        | glyphs ( <u>Figure 14</u> ).                                                             |
| 96-10  | Miscellaneous, headdress parts and incised sherds (Figure 15).                           |
| 96-11  | Molds ( <u>Figure 16</u> , <u>Figure 17</u> , <u>Figure 18</u> , and <u>Figure 19</u> ). |

Figure 8. 96-3 Flat Faces.

Figure 9. 96-4 Marine Motifs.

Figure 10. 96-5 Corn God Headdress.

Figure 11. 96-6 Volutes.

Figure 12. 96-7 Feminine face.

Figure 13. 96-8 "Throne A".

Erwin P. Dieseldorff makes reference to the "thrones" in his publications from the years 1926 and 1928, where he states the following: "...I have found a series of broken idols in the excavation in a pyramid in Chajcar, to the east of San Pedro Carchá, Alta Verapaz. Each idol is seated on a ceramic box in the form of a throne or altar and on the four sides there appear reliefs and hieroglyphs on the