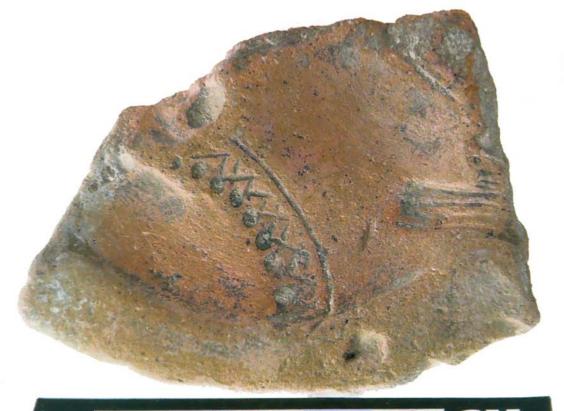

| Drawer | Type of Objects                                                                          |
|--------|------------------------------------------------------------------------------------------|
| 96-1   | Part of headdresses, shields, cylinders, spheres, very simple                            |
|        | figurines, ear spools and general paraphernalia (Figure 6).                              |
| 96-2   | "Tlaloc" type headdresses ( <u>Figure 7</u> ).                                           |
| 96-3   | Parts of flat faces and serpent maxillae (Figure 8).                                     |
| 96-4   | Marine motifs and "pop" designs (Figure 9).                                              |
| 96-5   | Design in "x" form, possibly the "San Andrés Cross". Representations                     |
|        | of corn and cocoa; associated figurines ( <u>Figure 10</u> ).                            |
| 96-6   | Geometric designs, parts of serpents and whistle mouthpieces (Figure                     |
|        | <u>11</u> ).                                                                             |
| 96-7   | Human faces with very well defined features, some with "lk" tooth                        |
|        | ( <u>Figure 12</u> ).                                                                    |
| 96-8   | Type A Throne with associated characters (Figure 13).                                    |
| 96-9   | Thrones: Type B through L. Associated character and Supports with                        |
|        | glyphs ( <u>Figure 14</u> ).                                                             |
| 96-10  | Miscellaneous, headdress parts and incised sherds (Figure 15).                           |
| 96-11  | Molds ( <u>Figure 16</u> , <u>Figure 17</u> , <u>Figure 18</u> , and <u>Figure 19</u> ). |

Figure 7. 96-2 Tlaloc Headdress.

The case of <u>Figure 6</u> is very peculiar, since 58 pieces associated with these characters could be found, especially the lower extremities. The Tlaloc headdresses, represented as observed in <u>Figure 7</u>, form part of the figurines that are situated seated on "thrones" and are presented in a variety of sizes.