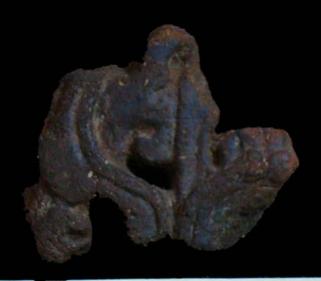

| Drawer | Type of Objects                                                                          |
|--------|------------------------------------------------------------------------------------------|
| 96-1   | Part of headdresses, shields, cylinders, spheres, very simple                            |
|        | figurines, ear spools and general paraphernalia (Figure 6).                              |
| 96-2   | "Tlaloc" type headdresses ( <u>Figure 7</u> ).                                           |
| 96-3   | Parts of flat faces and serpent maxillae (Figure 8).                                     |
| 96-4   | Marine motifs and "pop" designs (Figure 9).                                              |
| 96-5   | Design in "x" form, possibly the "San Andrés Cross". Representations                     |
|        | of corn and cocoa; associated figurines ( <u>Figure 10</u> ).                            |
| 96-6   | Geometric designs, parts of serpents and whistle mouthpieces (Figure                     |
|        | <u>11</u> ).                                                                             |
| 96-7   | Human faces with very well defined features, some with "lk" tooth                        |
|        | ( <u>Figure 12</u> ).                                                                    |
| 96-8   | Type A Throne with associated characters (Figure 13).                                    |
| 96-9   | Thrones: Type B through L. Associated character and Supports with                        |
|        | glyphs ( <u>Figure 14</u> ).                                                             |
| 96-10  | Miscellaneous, headdress parts and incised sherds (Figure 15).                           |
| 96-11  | Molds ( <u>Figure 16</u> , <u>Figure 17</u> , <u>Figure 18</u> , and <u>Figure 19</u> ). |

Figure 8. 96-3 Flat Faces.

Figure 9. 96-4 Marine Motifs.

Figure 10. 96-5 Corn God Headdress.

Figure 11. 96-6 Volutes.

Figure 12. 96-7 Feminine face.

Figure 13. 96-8 "Throne A".

Erwin P. Dieseldorff makes reference to the "thrones" in his publications from the years 1926 and 1928, where he states the following: "...I have found a series of broken idols in the excavation in a pyramid in Chajcar, to the east of San Pedro Carchá, Alta Verapaz. Each idol is seated on a ceramic box in the form of a throne or altar and on the four sides there appear reliefs and hieroglyphs on the