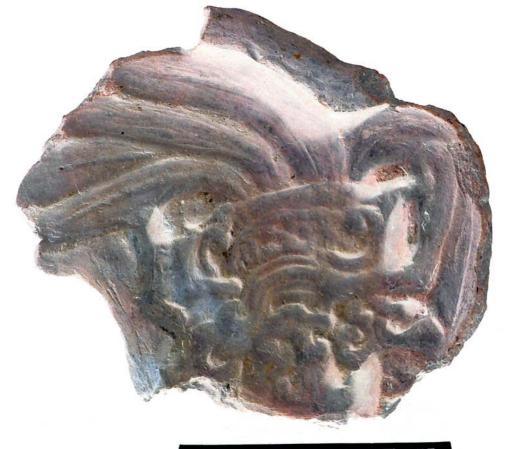

Figure 8. 96-3 Flat Faces.

Figure 9. 96-4 Marine Motifs.

Figure 10. 96-5 Corn God Headdress.

Figure 11. 96-6 Volutes.

Figure 12. 96-7 Feminine face.

Figure 13. 96-8 "Throne A".

Erwin P. Dieseldorff makes reference to the "thrones" in his publications from the years 1926 and 1928, where he states the following: "...I have found a series of broken idols in the excavation in a pyramid in Chajcar, to the east of San Pedro Carchá, Alta Verapaz. Each idol is seated on a ceramic box in the form of a throne or altar and on the four sides there appear reliefs and hieroglyphs on the

In general the thrones are grouped into five categories: 1) of enthronement (<u>Figure 13</u>), 2) of warriors (<u>Figure 47</u>), 3) speech or gift (<u>Figure 48</u>), 4) Acrobat Corn God (<u>Figure 14</u>), and 5) miscellaneous (<u>Figure 49</u>).