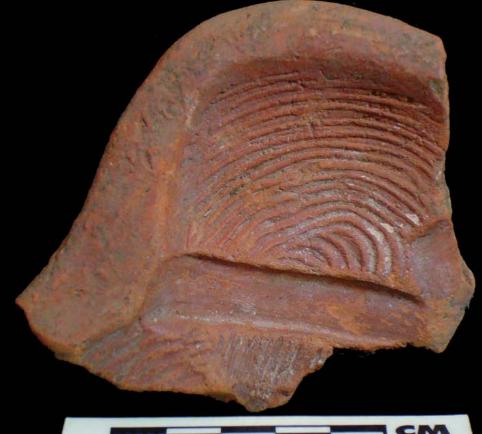

| Drawer | Type of Objects                                                                          |
|--------|------------------------------------------------------------------------------------------|
| 96-1   | Part of headdresses, shields, cylinders, spheres, very simple                            |
|        | figurines, ear spools and general paraphernalia (Figure 6).                              |
| 96-2   | "Tlaloc" type headdresses ( <u>Figure 7</u> ).                                           |
| 96-3   | Parts of flat faces and serpent maxillae (Figure 8).                                     |
| 96-4   | Marine motifs and "pop" designs (Figure 9).                                              |
| 96-5   | Design in "x" form, possibly the "San Andrés Cross". Representations                     |
|        | of corn and cocoa; associated figurines ( <u>Figure 10</u> ).                            |
| 96-6   | Geometric designs, parts of serpents and whistle mouthpieces (Figure                     |
|        | <u>11</u> ).                                                                             |
| 96-7   | Human faces with very well defined features, some with "lk" tooth                        |
|        | ( <u>Figure 12</u> ).                                                                    |
| 96-8   | Type A Throne with associated characters (Figure 13).                                    |
| 96-9   | Thrones: Type B through L. Associated character and Supports with                        |
|        | glyphs ( <u>Figure 14</u> ).                                                             |
| 96-10  | Miscellaneous, headdress parts and incised sherds (Figure 15).                           |
| 96-11  | Molds ( <u>Figure 16</u> , <u>Figure 17</u> , <u>Figure 18</u> , and <u>Figure 19</u> ). |

Figure 7. 96-2 Tlaloc Headdress.

The case of <u>Figure 6</u> is very peculiar, since 58 pieces associated with these characters could be found, especially the lower extremities. The Tlaloc headdresses, represented as observed in <u>Figure 7</u>, form part of the figurines that are situated seated on "thrones" and are presented in a variety of sizes.