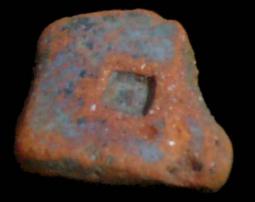

| Drawer | Type of Objects                                                                          |
|--------|------------------------------------------------------------------------------------------|
| 96-1   | Part of headdresses, shields, cylinders, spheres, very simple                            |
|        | figurines, ear spools and general paraphernalia (Figure 6).                              |
| 96-2   | "Tlaloc" type headdresses ( <u>Figure 7</u> ).                                           |
| 96-3   | Parts of flat faces and serpent maxillae (Figure 8).                                     |
| 96-4   | Marine motifs and "pop" designs (Figure 9).                                              |
| 96-5   | Design in "x" form, possibly the "San Andrés Cross". Representations                     |
|        | of corn and cocoa; associated figurines ( <u>Figure 10</u> ).                            |
| 96-6   | Geometric designs, parts of serpents and whistle mouthpieces (Figure                     |
|        | <u>11</u> ).                                                                             |
| 96-7   | Human faces with very well defined features, some with "lk" tooth                        |
|        | ( <u>Figure 12</u> ).                                                                    |
| 96-8   | Type A Throne with associated characters (Figure 13).                                    |
| 96-9   | Thrones: Type B through L. Associated character and Supports with                        |
|        | glyphs ( <u>Figure 14</u> ).                                                             |
| 96-10  | Miscellaneous, headdress parts and incised sherds (Figure 15).                           |
| 96-11  | Molds ( <u>Figure 16</u> , <u>Figure 17</u> , <u>Figure 18</u> , and <u>Figure 19</u> ). |

Figure 7. 96-2 Tlaloc Headdress.

The case of <u>Figure 6</u> is very peculiar, since 58 pieces associated with these characters could be found, especially the lower extremities. The Tlaloc headdresses, represented as observed in <u>Figure 7</u>, form part of the figurines that are situated seated on "thrones" and are presented in a variety of sizes.