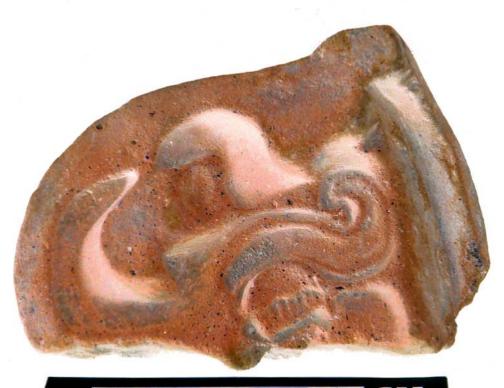

Figure 8. 96-3 Flat Faces.

Figure 9. 96-4 Marine Motifs.

Figure 10. 96-5 Corn God Headdress.

Figure 11. 96-6 Volutes.

Figure 12. 96-7 Feminine face.

Figure 13. 96-8 "Throne A".

Erwin P. Dieseldorff makes reference to the "thrones" in his publications from the years 1926 and 1928, where he states the following: "...I have found a series of broken idols in the excavation in a pyramid in Chajcar, to the east of San Pedro Carchá, Alta Verapaz. Each idol is seated on a ceramic box in the form of a throne or altar and on the four sides there appear reliefs and hieroglyphs on the

In general the thrones are grouped into five categories: 1) of enthronement (<u>Figure 13</u>), 2) of warriors (<u>Figure 47</u>), 3) speech or gift (<u>Figure 48</u>), 4) Acrobat Corn God (<u>Figure 14</u>), and 5) miscellaneous (<u>Figure 49</u>).