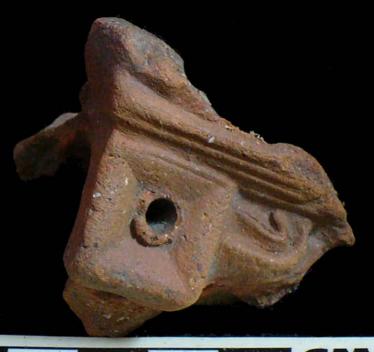

| Drawer | Type of Objects                                                                          |
|--------|------------------------------------------------------------------------------------------|
| 96-1   | Part of headdresses, shields, cylinders, spheres, very simple                            |
|        | figurines, ear spools and general paraphernalia (Figure 6).                              |
| 96-2   | "Tlaloc" type headdresses ( <u>Figure 7</u> ).                                           |
| 96-3   | Parts of flat faces and serpent maxillae (Figure 8).                                     |
| 96-4   | Marine motifs and "pop" designs (Figure 9).                                              |
| 96-5   | Design in "x" form, possibly the "San Andrés Cross". Representations                     |
|        | of corn and cocoa; associated figurines ( <u>Figure 10</u> ).                            |
| 96-6   | Geometric designs, parts of serpents and whistle mouthpieces (Figure                     |
|        | <u>11</u> ).                                                                             |
| 96-7   | Human faces with very well defined features, some with "lk" tooth                        |
|        | ( <u>Figure 12</u> ).                                                                    |
| 96-8   | Type A Throne with associated characters (Figure 13).                                    |
| 96-9   | Thrones: Type B through L. Associated character and Supports with                        |
|        | glyphs ( <u>Figure 14</u> ).                                                             |
| 96-10  | Miscellaneous, headdress parts and incised sherds (Figure 15).                           |
| 96-11  | Molds ( <u>Figure 16</u> , <u>Figure 17</u> , <u>Figure 18</u> , and <u>Figure 19</u> ). |

Figure 16. 96-11 Mold.

Figure 18. 96-11 Mold 2.

Figure 15. 96-10 Serpent Head.

Figure 17. Digital positive of the previous mold.

Figure 19. Digital positive of Mold 2.

The publicity company "Imagination" used a sophisticated graphic arts technique to reproduce positives from the molds in a digital format, as an alternative to the intrusive process of making reproductions with some sort of resin or plaster. I consider that the most important contribution, after the documentation of the sample, is having been able to combine graphic arts techniques so that with them we can preserve the cultural patrimony of the Guatemalans. The process, in general terms, can be explained in the following manner: the formats of the digital photographs that were taken of each mold were adjusted, and then a light inversion filter was applied to them, which as a result made it so that the parts that received less illumination during the exposure stood out upon making these contrasts with the filters, in this way producing a positive image. Once the image is ready another filter is applied, with which the color that the piece could have had at its final firing is reestablished. In this way we assure that we have a faithful copy of the mold, and we save ourselves the time the drying and smoothing process of the plaster takes.