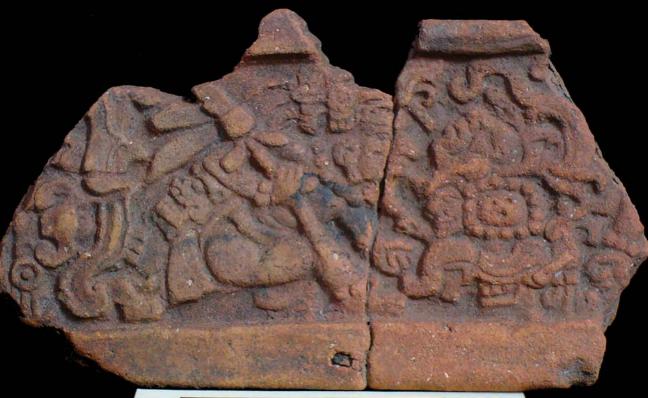

In general the thrones are grouped into five categories: 1) of enthronement (<u>Figure 13</u>), 2) of warriors (<u>Figure 47</u>), 3) speech or gift (<u>Figure 48</u>), 4) Acrobat Corn God (<u>Figure 14</u>), and 5) miscellaneous (<u>Figure 49</u>).

Figure 47. Warrior scene.

Figure 48. Scene of Discourse or Gift; the character holds a bleeding head in his hand.

Figure 49. Miscellaneous scene.