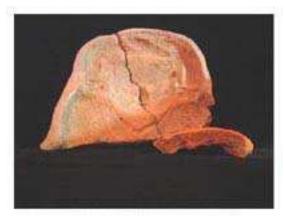

The process undertaken with these pieces consists in classifying them by theme or iconic traits, after having been washed, consolidated or restored (Figure 2, Figure 3, Figure 4 and Figure 5), photographed, labeled, and lastly, stored. With the collaboration of Mr. Rodolfo Yaquián and Rosa María Godínez, B.A., a total of 8 pieces were restored and were treated for the following conditions: a) previous restorations that contributed to a poor state, b) newspaper stuck with shoemaker's type glue, c) breaks or fissures and, d) insect invasion.

Figure 2. Piece before restoration.

Figure 3. Piece after restoration.

Figure 4. Restoration of a sherd.

Figure 5. Restoration of a mold.

Presently the sample is housed in 11 drawers, for this reason I present below a very general table of those contents.