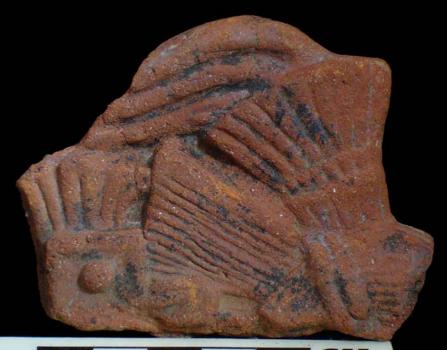

| Drawer | Type of Objects                                                                          |
|--------|------------------------------------------------------------------------------------------|
| 96-1   | Part of headdresses, shields, cylinders, spheres, very simple                            |
|        | figurines, ear spools and general paraphernalia (Figure 6).                              |
| 96-2   | "Tlaloc" type headdresses ( <u>Figure 7</u> ).                                           |
| 96-3   | Parts of flat faces and serpent maxillae (Figure 8).                                     |
| 96-4   | Marine motifs and "pop" designs (Figure 9).                                              |
| 96-5   | Design in "x" form, possibly the "San Andrés Cross". Representations                     |
|        | of corn and cocoa; associated figurines ( <u>Figure 10</u> ).                            |
| 96-6   | Geometric designs, parts of serpents and whistle mouthpieces (Figure                     |
|        | <u>11</u> ).                                                                             |
| 96-7   | Human faces with very well defined features, some with "lk" tooth                        |
|        | ( <u>Figure 12</u> ).                                                                    |
| 96-8   | Type A Throne with associated characters (Figure 13).                                    |
| 96-9   | Thrones: Type B through L. Associated character and Supports with                        |
|        | glyphs ( <u>Figure 14</u> ).                                                             |
| 96-10  | Miscellaneous, headdress parts and incised sherds (Figure 15).                           |
| 96-11  | Molds ( <u>Figure 16</u> , <u>Figure 17</u> , <u>Figure 18</u> , and <u>Figure 19</u> ). |

Figure 8. 96-3 Flat Faces.

Figure 9. 96-4 Marine Motifs.

Figure 10. 96-5 Corn God Headdress.

Figure 11. 96-6 Volutes.

Figure 12. 96-7 Feminine face.

Figure 13. 96-8 "Throne A".

Erwin P. Dieseldorff makes reference to the "thrones" in his publications from the years 1926 and 1928, where he states the following: "...I have found a series of broken idols in the excavation in a pyramid in Chajcar, to the east of San Pedro Carchá, Alta Verapaz. Each idol is seated on a ceramic box in the form of a throne or altar and on the four sides there appear reliefs and hieroglyphs on the