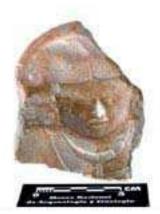

Figure 8. 96-3 Flat Faces.

Figure 9. 96-4 Marine Motifs.

Figure 10. 96-5 Corn God Headdress.

Figure 11. 96-6 Volutes.

Figure 12. 96-7 Feminine face.

Figure 13. 96-8 "Throne A".

Erwin P. Dieseldorff makes reference to the "thrones" in his publications from the years 1926 and 1928, where he states the following: "...I have found a series of broken idols in the excavation in a pyramid in Chajcar, to the east of San Pedro Carchá, Alta Verapaz. Each idol is seated on a ceramic box in the form of a throne or altar and on the four sides there appear reliefs and hieroglyphs on the

feet, the ones on the left side referring to the end of an era and the ones on the right to the new era..." We will deal with the theme of these artifacts below.

Figure 14. Box 96-9 "Throne L, The Acrobat".