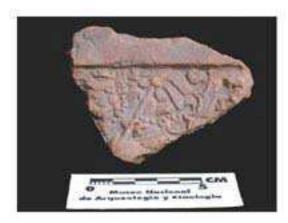

Figure 8. 96-3 Flat Faces.

Figure 9. 96-4 Marine Motifs.

Figure 10. 96-5 Corn God Headdress.

Figure 11. 96-6 Volutes.

Figure 12. 96-7 Feminine face.

Figure 13. 96-8 "Throne A".

Erwin P. Dieseldorff makes reference to the "thrones" in his publications from the years 1926 and 1928, where he states the following: "...I have found a series of broken idols in the excavation in a pyramid in Chajcar, to the east of San Pedro Carchá, Alta Verapaz. Each idol is seated on a ceramic box in the form of a throne or altar and on the four sides there appear reliefs and hieroglyphs on the

feet, the ones on the left side referring to the end of an era and the ones on the right to the new era..." We will deal with the theme of these artifacts below.

Figure 14. Box 96-9 "Throne L, The Acrobat".