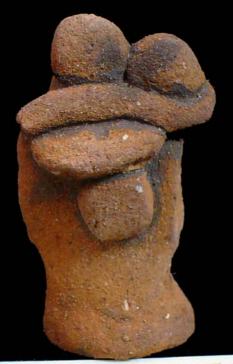

| Drawer | Type of Objects                                                                          |
|--------|------------------------------------------------------------------------------------------|
| 96-1   | Part of headdresses, shields, cylinders, spheres, very simple                            |
|        | figurines, ear spools and general paraphernalia (Figure 6).                              |
| 96-2   | "Tlaloc" type headdresses ( <u>Figure 7</u> ).                                           |
| 96-3   | Parts of flat faces and serpent maxillae (Figure 8).                                     |
| 96-4   | Marine motifs and "pop" designs (Figure 9).                                              |
| 96-5   | Design in "x" form, possibly the "San Andrés Cross". Representations                     |
|        | of corn and cocoa; associated figurines ( <u>Figure 10</u> ).                            |
| 96-6   | Geometric designs, parts of serpents and whistle mouthpieces (Figure                     |
|        | <u>11</u> ).                                                                             |
| 96-7   | Human faces with very well defined features, some with "lk" tooth                        |
|        | ( <u>Figure 12</u> ).                                                                    |
| 96-8   | Type A Throne with associated characters (Figure 13).                                    |
| 96-9   | Thrones: Type B through L. Associated character and Supports with                        |
|        | glyphs ( <u>Figure 14</u> ).                                                             |
| 96-10  | Miscellaneous, headdress parts and incised sherds (Figure 15).                           |
| 96-11  | Molds ( <u>Figure 16</u> , <u>Figure 17</u> , <u>Figure 18</u> , and <u>Figure 19</u> ). |

Figure 8. 96-3 Flat Faces.

Figure 9. 96-4 Marine Motifs.

Figure 10. 96-5 Corn God Headdress.

Figure 11. 96-6 Volutes.

Figure 12. 96-7 Feminine face.

Figure 13. 96-8 "Throne A".

Erwin P. Dieseldorff makes reference to the "thrones" in his publications from the years 1926 and 1928, where he states the following: "...I have found a series of broken idols in the excavation in a pyramid in Chajcar, to the east of San Pedro Carchá, Alta Verapaz. Each idol is seated on a ceramic box in the form of a throne or altar and on the four sides there appear reliefs and hieroglyphs on the

In general the thrones are grouped into five categories: 1) of enthronement (<u>Figure 13</u>), 2) of warriors (<u>Figure 47</u>), 3) speech or gift (<u>Figure 48</u>), 4) Acrobat Corn God (<u>Figure 14</u>), and 5) miscellaneous (<u>Figure 49</u>).