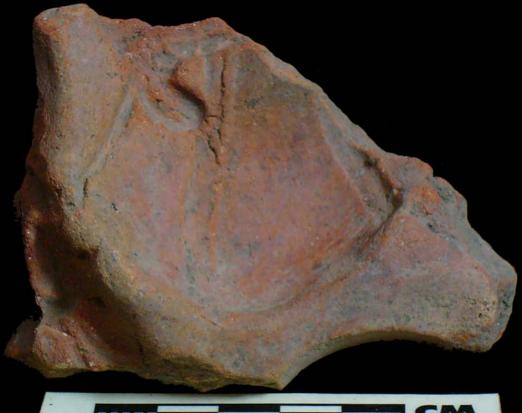

| Drawer | Type of Objects                                                                          |
|--------|------------------------------------------------------------------------------------------|
| 96-1   | Part of headdresses, shields, cylinders, spheres, very simple                            |
|        | figurines, ear spools and general paraphernalia (Figure 6).                              |
| 96-2   | "Tlaloc" type headdresses ( <u>Figure 7</u> ).                                           |
| 96-3   | Parts of flat faces and serpent maxillae (Figure 8).                                     |
| 96-4   | Marine motifs and "pop" designs (Figure 9).                                              |
| 96-5   | Design in "x" form, possibly the "San Andrés Cross". Representations                     |
|        | of corn and cocoa; associated figurines ( <u>Figure 10</u> ).                            |
| 96-6   | Geometric designs, parts of serpents and whistle mouthpieces (Figure                     |
|        | <u>11</u> ).                                                                             |
| 96-7   | Human faces with very well defined features, some with "lk" tooth                        |
|        | ( <u>Figure 12</u> ).                                                                    |
| 96-8   | Type A Throne with associated characters (Figure 13).                                    |
| 96-9   | Thrones: Type B through L. Associated character and Supports with                        |
|        | glyphs ( <u>Figure 14</u> ).                                                             |
| 96-10  | Miscellaneous, headdress parts and incised sherds (Figure 15).                           |
| 96-11  | Molds ( <u>Figure 16</u> , <u>Figure 17</u> , <u>Figure 18</u> , and <u>Figure 19</u> ). |

Figure 16. 96-11 Mold.

Figure 18. 96-11 Mold 2.

Figure 15. 96-10 Serpent Head.

Figure 17. Digital positive of the previous mold.

Figure 19. Digital positive of Mold 2.

The publicity company "Imagination" used a sophisticated graphic arts technique to reproduce positives from the molds in a digital format, as an alternative to the intrusive process of making reproductions with some sort of resin or plaster. I consider that the most important contribution, after the documentation of the sample, is having been able to combine graphic arts techniques so that with them we can preserve the cultural patrimony of the Guatemalans. The process, in general terms, can be explained in the following manner: the formats of the digital photographs that were taken of each mold were adjusted, and then a light inversion filter was applied to them, which as a result made it so that the parts that received less illumination during the exposure stood out upon making these contrasts with the filters, in this way producing a positive image. Once the image is ready another filter is applied, with which the color that the piece could have had at its final firing is reestablished. In this way we assure that we have a faithful copy of the mold, and we save ourselves the time the drying and smoothing process of the plaster takes.