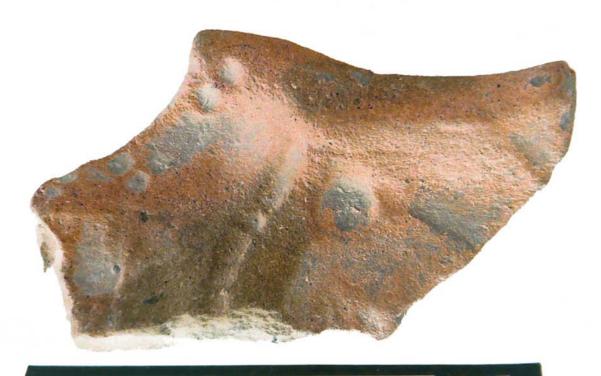

| Drawer | Type of Objects                                                                          |
|--------|------------------------------------------------------------------------------------------|
| 96-1   | Part of headdresses, shields, cylinders, spheres, very simple                            |
|        | figurines, ear spools and general paraphernalia (Figure 6).                              |
| 96-2   | "Tlaloc" type headdresses ( <u>Figure 7</u> ).                                           |
| 96-3   | Parts of flat faces and serpent maxillae (Figure 8).                                     |
| 96-4   | Marine motifs and "pop" designs (Figure 9).                                              |
| 96-5   | Design in "x" form, possibly the "San Andrés Cross". Representations                     |
|        | of corn and cocoa; associated figurines ( <u>Figure 10</u> ).                            |
| 96-6   | Geometric designs, parts of serpents and whistle mouthpieces (Figure                     |
|        | <u>11</u> ).                                                                             |
| 96-7   | Human faces with very well defined features, some with "lk" tooth                        |
|        | ( <u>Figure 12</u> ).                                                                    |
| 96-8   | Type A Throne with associated characters (Figure 13).                                    |
| 96-9   | Thrones: Type B through L. Associated character and Supports with                        |
|        | glyphs ( <u>Figure 14</u> ).                                                             |
| 96-10  | Miscellaneous, headdress parts and incised sherds (Figure 15).                           |
| 96-11  | Molds ( <u>Figure 16</u> , <u>Figure 17</u> , <u>Figure 18</u> , and <u>Figure 19</u> ). |

Figure 7. 96-2 Tlaloc Headdress.

The case of <u>Figure 6</u> is very peculiar, since 58 pieces associated with these characters could be found, especially the lower extremities. The Tlaloc headdresses, represented as observed in <u>Figure 7</u>, form part of the figurines that are situated seated on "thrones" and are presented in a variety of sizes.