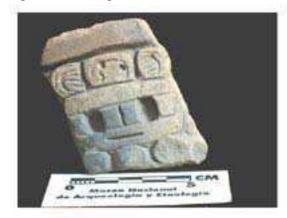

Figure 7. 96-2 Tlaloc Headdress.

The case of <u>Figure 6</u> is very peculiar, since 58 pieces associated with these characters could be found, especially the lower extremities. The Tlaloc headdresses, represented as observed in <u>Figure 7</u>, form part of the figurines that are situated seated on "thrones" and are presented in a variety of sizes.