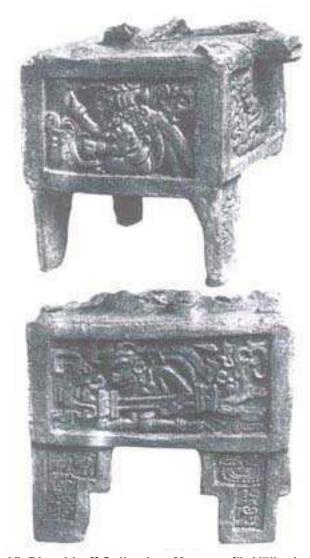

Figure 8. 96-3 Flat Faces.

Figure 9. 96-4 Marine Motifs.

Figure 10. 96-5 Corn God Headdress.

Figure 11. 96-6 Volutes.

Figure 12. 96-7 Feminine face.

Figure 13. 96-8 "Throne A".

Erwin P. Dieseldorff makes reference to the "thrones" in his publications from the years 1926 and 1928, where he states the following: "...I have found a series of broken idols in the excavation in a pyramid in Chajcar, to the east of San Pedro Carchá, Alta Verapaz. Each idol is seated on a ceramic box in the form of a throne or altar and on the four sides there appear reliefs and hieroglyphs on the

feet, the ones on the left side referring to the end of an era and the ones on the right to the new era..." We will deal with the theme of these artifacts below.

Figure 14. Box 96-9 "Throne L, The Acrobat".