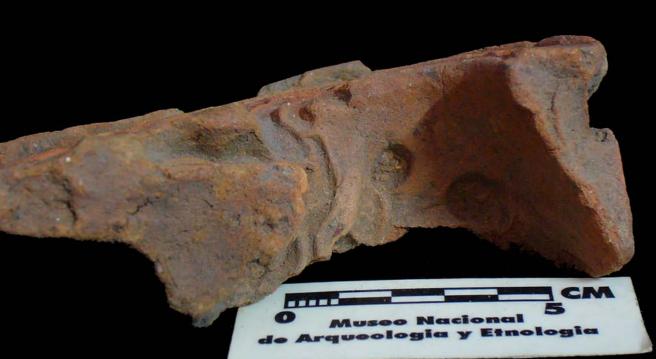

Figure 16. 96-11 Mold.

Figure 18. 96-11 Mold 2.

Figure 15. 96-10 Serpent Head.

Figure 17. Digital positive of the previous mold.

Figure 19. Digital positive of Mold 2.

The publicity company "Imagination" used a sophisticated graphic arts technique to reproduce positives from the molds in a digital format, as an alternative to the intrusive process of making reproductions with some sort of resin or plaster. I consider that the most important contribution, after the documentation of the sample, is having been able to combine graphic arts techniques so that with them we can preserve the cultural patrimony of the Guatemalans. The process, in general terms, can be explained in the following manner: the formats of the digital photographs that were taken of each mold were adjusted, and then a light inversion filter was applied to them, which as a result made it so that the parts that received less illumination during the exposure stood out upon making these contrasts with the filters, in this way producing a positive image. Once the image is ready another filter is applied, with which the color that the piece could have had at its final firing is reestablished. In this way we assure that we have a faithful copy of the mold, and we save ourselves the time the drying and smoothing process of the plaster takes.