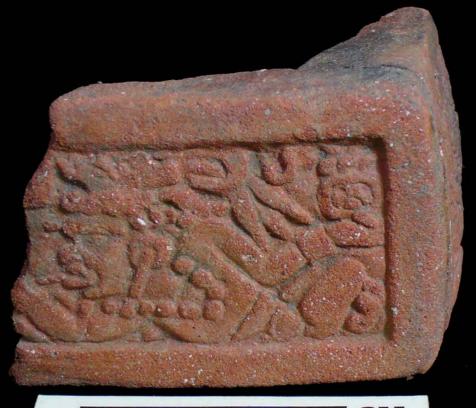

Figure 8. 96-3 Flat Faces.

Figure 9. 96-4 Marine Motifs.

Figure 10. 96-5 Corn God Headdress.

Figure 11. 96-6 Volutes.

Figure 12. 96-7 Feminine face.

Figure 13. 96-8 "Throne A".

Erwin P. Dieseldorff makes reference to the "thrones" in his publications from the years 1926 and 1928, where he states the following: "...I have found a series of broken idols in the excavation in a pyramid in Chajcar, to the east of San Pedro Carchá, Alta Verapaz. Each idol is seated on a ceramic box in the form of a throne or altar and on the four sides there appear reliefs and hieroglyphs on the

feet, the ones on the left side referring to the end of an era and the ones on the right to the new era..." We will deal with the theme of these artifacts below.

Figure 14. Box 96-9 "Throne L, The Acrobat".

In general the thrones are grouped into five categories: 1) of enthronement (<u>Figure 13</u>), 2) of warriors (<u>Figure 47</u>), 3) speech or gift (<u>Figure 48</u>), 4) Acrobat Corn God (<u>Figure 14</u>), and 5) miscellaneous (<u>Figure 49</u>).