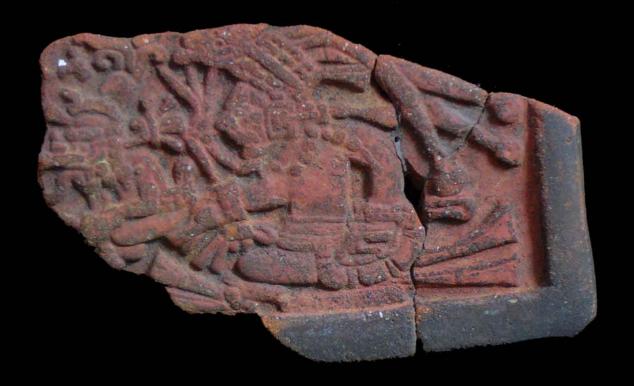

Figure 8. 96-3 Flat Faces.

Figure 9. 96-4 Marine Motifs.

Figure 10. 96-5 Corn God Headdress.

Figure 11. 96-6 Volutes.

Figure 12. 96-7 Feminine face.

Figure 13. 96-8 "Throne A".

Erwin P. Dieseldorff makes reference to the "thrones" in his publications from the years 1926 and 1928, where he states the following: "...I have found a series of broken idols in the excavation in a pyramid in Chajcar, to the east of San Pedro Carchá, Alta Verapaz. Each idol is seated on a ceramic box in the form of a throne or altar and on the four sides there appear reliefs and hieroglyphs on the

feet, the ones on the left side referring to the end of an era and the ones on the right to the new era..." We will deal with the theme of these artifacts below.

Figure 14. Box 96-9 "Throne L, The Acrobat".

In general the thrones are grouped into five categories: 1) of enthronement (<u>Figure 13</u>), 2) of warriors (<u>Figure 47</u>), 3) speech or gift (<u>Figure 48</u>), 4) Acrobat Corn God (<u>Figure 14</u>), and 5) miscellaneous (<u>Figure 49</u>).