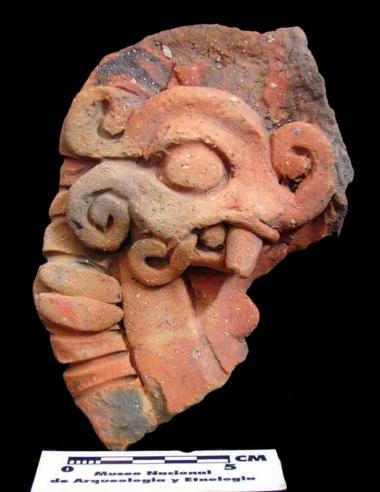

| Drawer | Type of Objects                                                                          |
|--------|------------------------------------------------------------------------------------------|
| 96-1   | Part of headdresses, shields, cylinders, spheres, very simple                            |
|        | figurines, ear spools and general paraphernalia (Figure 6).                              |
| 96-2   | "Tlaloc" type headdresses ( <u>Figure 7</u> ).                                           |
| 96-3   | Parts of flat faces and serpent maxillae (Figure 8).                                     |
| 96-4   | Marine motifs and "pop" designs (Figure 9).                                              |
| 96-5   | Design in "x" form, possibly the "San Andrés Cross". Representations                     |
|        | of corn and cocoa; associated figurines ( <u>Figure 10</u> ).                            |
| 96-6   | Geometric designs, parts of serpents and whistle mouthpieces (Figure                     |
|        | <u>11</u> ).                                                                             |
| 96-7   | Human faces with very well defined features, some with "lk" tooth                        |
|        | ( <u>Figure 12</u> ).                                                                    |
| 96-8   | Type A Throne with associated characters (Figure 13).                                    |
| 96-9   | Thrones: Type B through L. Associated character and Supports with                        |
|        | glyphs ( <u>Figure 14</u> ).                                                             |
| 96-10  | Miscellaneous, headdress parts and incised sherds (Figure 15).                           |
| 96-11  | Molds ( <u>Figure 16</u> , <u>Figure 17</u> , <u>Figure 18</u> , and <u>Figure 19</u> ). |

Figure 8. 96-3 Flat Faces.

Figure 9. 96-4 Marine Motifs.

Figure 10. 96-5 Corn God Headdress.

Figure 11. 96-6 Volutes.

Figure 12. 96-7 Feminine face.

Figure 13. 96-8 "Throne A".

Erwin P. Dieseldorff makes reference to the "thrones" in his publications from the years 1926 and 1928, where he states the following: "...I have found a series of broken idols in the excavation in a pyramid in Chajcar, to the east of San Pedro Carchá, Alta Verapaz. Each idol is seated on a ceramic box in the form of a throne or altar and on the four sides there appear reliefs and hieroglyphs on the