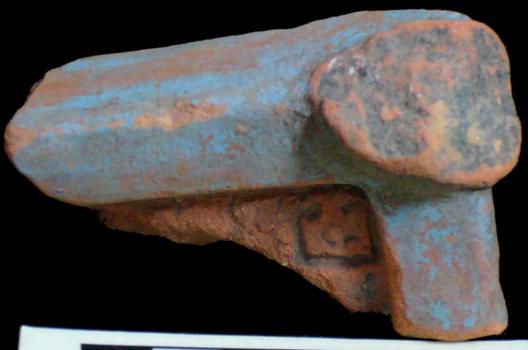

Figure 8. 96-3 Flat Faces.

Figure 9. 96-4 Marine Motifs.

Figure 10. 96-5 Corn God Headdress.

Figure 11. 96-6 Volutes.

Figure 12. 96-7 Feminine face.

Figure 13. 96-8 "Throne A".

Erwin P. Dieseldorff makes reference to the "thrones" in his publications from the years 1926 and 1928, where he states the following: "...I have found a series of broken idols in the excavation in a pyramid in Chajcar, to the east of San Pedro Carchá, Alta Verapaz. Each idol is seated on a ceramic box in the form of a throne or altar and on the four sides there appear reliefs and hieroglyphs on the

feet, the ones on the left side referring to the end of an era and the ones on the right to the new era..." We will deal with the theme of these artifacts below.

Figure 14. Box 96-9 "Throne L, The Acrobat".