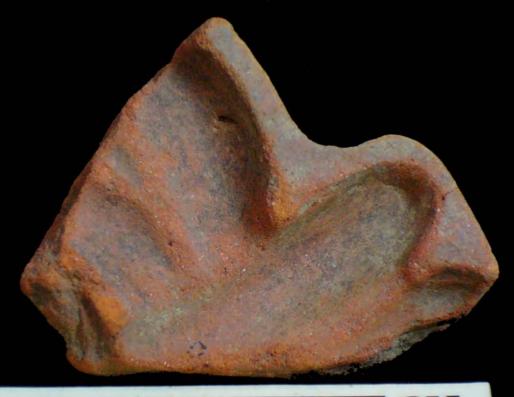

Figure 7. 96-2 Tlaloc Headdress.

The case of <u>Figure 6</u> is very peculiar, since 58 pieces associated with these characters could be found, especially the lower extremities. The Tlaloc headdresses, represented as observed in <u>Figure 7</u>, form part of the figurines that are situated seated on "thrones" and are presented in a variety of sizes.