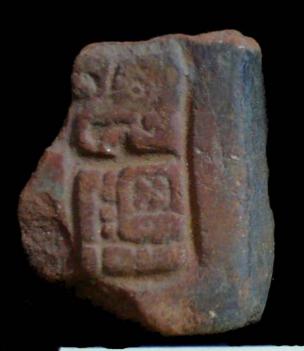

In general the thrones are grouped into five categories: 1) of enthronement (<u>Figure 13</u>), 2) of warriors (<u>Figure 47</u>), 3) speech or gift (<u>Figure 48</u>), 4) Acrobat Corn God (<u>Figure 14</u>), and 5) miscellaneous (<u>Figure 49</u>).

Figure 47. Warrior scene.

Figure 48. Scene of Discourse or Gift; the character holds a bleeding head in his hand.

Figure 49. Miscellaneous scene.