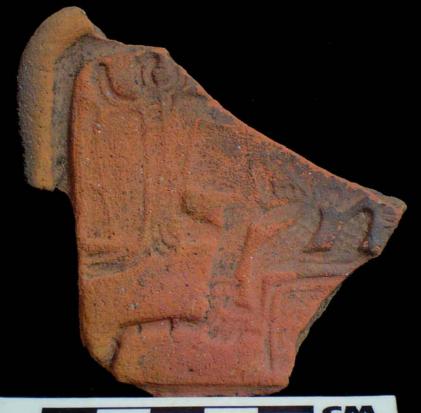

In general the thrones are grouped into five categories: 1) of enthronement (<u>Figure 13</u>), 2) of warriors (<u>Figure 47</u>), 3) speech or gift (<u>Figure 48</u>), 4) Acrobat Corn God (<u>Figure 14</u>), and 5) miscellaneous (<u>Figure 49</u>).

Figure 47. Warrior scene.

Figure 48. Scene of Discourse or Gift; the character holds a bleeding head in his hand.

Figure 49. Miscellaneous scene.