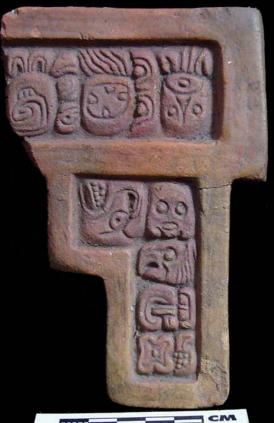

This collection is characterized as having a large variety of ceramic styles, in their majority representative of the Classic and Postclassic periods. Nonetheless, due to the size and complexity of the collection, it was decided for this study to concentrate on Cabinet 96. Cabinet 96 is important because it contains pieces which I denominated "Thrones", with at least 12 designs which were classified in 4 categories, depending on the theme represented by their iconography.

Figure 8. 96-3 Flat Faces.

Figure 9. 96-4 Marine Motifs.

Figure 10. 96-5 Corn God Headdress.

Figure 11. 96-6 Volutes.

Figure 12. 96-7 Feminine face.

Figure 13. 96-8 "Throne A".

Erwin P. Dieseldorff makes reference to the "thrones" in his publications from the years 1926 and 1928, where he states the following: "...I have found a series of broken idols in the excavation in a pyramid in Chajcar, to the east of San Pedro Carchá, Alta Verapaz. Each idol is seated on a ceramic box in the form of a throne or altar and on the four sides there appear reliefs and hieroglyphs on the

feet, the ones on the left side referring to the end of an era and the ones on the right to the new era..." We will deal with the theme of these artifacts below.

Figure 14. Box 96-9 "Throne L, The Acrobat".

In general the thrones are grouped into five categories: 1) of enthronement (<u>Figure 13</u>), 2) of warriors (<u>Figure 47</u>), 3) speech or gift (<u>Figure 48</u>), 4) Acrobat Corn God (<u>Figure 14</u>), and 5) miscellaneous (<u>Figure 49</u>).