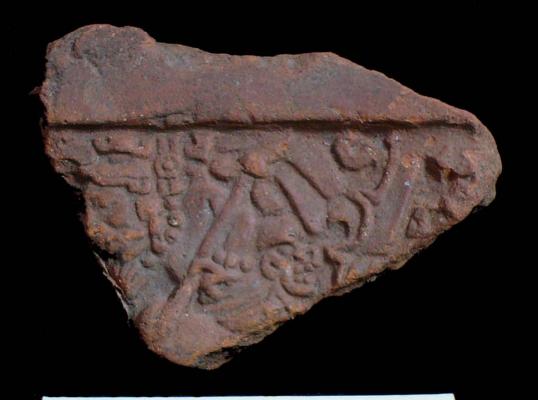

In general the thrones are grouped into five categories: 1) of enthronement (<u>Figure 13</u>), 2) of warriors (<u>Figure 47</u>), 3) speech or gift (<u>Figure 48</u>), 4) Acrobat Corn God (<u>Figure 14</u>), and 5) miscellaneous (<u>Figure 49</u>).

Figure 47. Warrior scene.

Figure 48. Scene of Discourse or Gift; the character holds a bleeding head in his hand.

Figure 49. Miscellaneous scene.