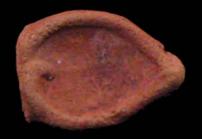

Figure 16. 96-11 Mold.

Figure 18. 96-11 Mold 2.

Figure 15. 96-10 Serpent Head.

Figure 17. Digital positive of the previous mold.

Figure 19. Digital positive of Mold 2.

The publicity company "Imagination" used a sophisticated graphic arts technique to reproduce positives from the molds in a digital format, as an alternative to the intrusive process of making reproductions with some sort of resin or plaster. I consider that the most important contribution, after the documentation of the sample, is having been able to combine graphic arts techniques so that with them we can preserve the cultural patrimony of the Guatemalans. The process, in general terms, can be explained in the following manner: the formats of the digital photographs that were taken of each mold were adjusted, and then a light inversion filter was applied to them, which as a result made it so that the parts that received less illumination during the exposure stood out upon making these contrasts with the filters, in this way producing a positive image. Once the image is ready another filter is applied, with which the color that the piece could have had at its final firing is reestablished. In this way we assure that we have a faithful copy of the mold, and we save ourselves the time the drying and smoothing process of the plaster takes.