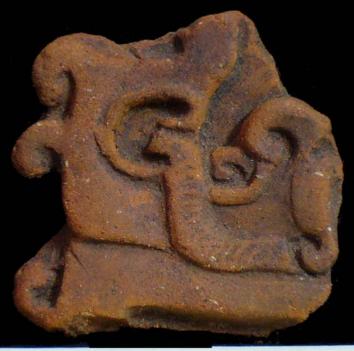

| Drawer | Type of Objects                                                                          |
|--------|------------------------------------------------------------------------------------------|
| 96-1   | Part of headdresses, shields, cylinders, spheres, very simple                            |
|        | figurines, ear spools and general paraphernalia (Figure 6).                              |
| 96-2   | "Tlaloc" type headdresses ( <u>Figure 7</u> ).                                           |
| 96-3   | Parts of flat faces and serpent maxillae (Figure 8).                                     |
| 96-4   | Marine motifs and "pop" designs (Figure 9).                                              |
| 96-5   | Design in "x" form, possibly the "San Andrés Cross". Representations                     |
|        | of corn and cocoa; associated figurines ( <u>Figure 10</u> ).                            |
| 96-6   | Geometric designs, parts of serpents and whistle mouthpieces (Figure                     |
|        | <u>11</u> ).                                                                             |
| 96-7   | Human faces with very well defined features, some with "lk" tooth                        |
|        | ( <u>Figure 12</u> ).                                                                    |
| 96-8   | Type A Throne with associated characters (Figure 13).                                    |
| 96-9   | Thrones: Type B through L. Associated character and Supports with                        |
|        | glyphs ( <u>Figure 14</u> ).                                                             |
| 96-10  | Miscellaneous, headdress parts and incised sherds (Figure 15).                           |
| 96-11  | Molds ( <u>Figure 16</u> , <u>Figure 17</u> , <u>Figure 18</u> , and <u>Figure 19</u> ). |

Figure 8. 96-3 Flat Faces.

Figure 9. 96-4 Marine Motifs.

Figure 10. 96-5 Corn God Headdress.

Figure 11. 96-6 Volutes.

Figure 12. 96-7 Feminine face.

Figure 13. 96-8 "Throne A".

Erwin P. Dieseldorff makes reference to the "thrones" in his publications from the years 1926 and 1928, where he states the following: "...I have found a series of broken idols in the excavation in a pyramid in Chajcar, to the east of San Pedro Carchá, Alta Verapaz. Each idol is seated on a ceramic box in the form of a throne or altar and on the four sides there appear reliefs and hieroglyphs on the