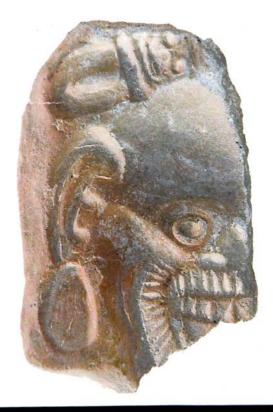

| Drawer | Type of Objects                                                                          |
|--------|------------------------------------------------------------------------------------------|
| 96-1   | Part of headdresses, shields, cylinders, spheres, very simple                            |
|        | figurines, ear spools and general paraphernalia (Figure 6).                              |
| 96-2   | "Tlaloc" type headdresses ( <u>Figure 7</u> ).                                           |
| 96-3   | Parts of flat faces and serpent maxillae (Figure 8).                                     |
| 96-4   | Marine motifs and "pop" designs (Figure 9).                                              |
| 96-5   | Design in "x" form, possibly the "San Andrés Cross". Representations                     |
|        | of corn and cocoa; associated figurines ( <u>Figure 10</u> ).                            |
| 96-6   | Geometric designs, parts of serpents and whistle mouthpieces (Figure                     |
|        | <u>11</u> ).                                                                             |
| 96-7   | Human faces with very well defined features, some with "lk" tooth                        |
|        | ( <u>Figure 12</u> ).                                                                    |
| 96-8   | Type A Throne with associated characters (Figure 13).                                    |
| 96-9   | Thrones: Type B through L. Associated character and Supports with                        |
|        | glyphs ( <u>Figure 14</u> ).                                                             |
| 96-10  | Miscellaneous, headdress parts and incised sherds (Figure 15).                           |
| 96-11  | Molds ( <u>Figure 16</u> , <u>Figure 17</u> , <u>Figure 18</u> , and <u>Figure 19</u> ). |