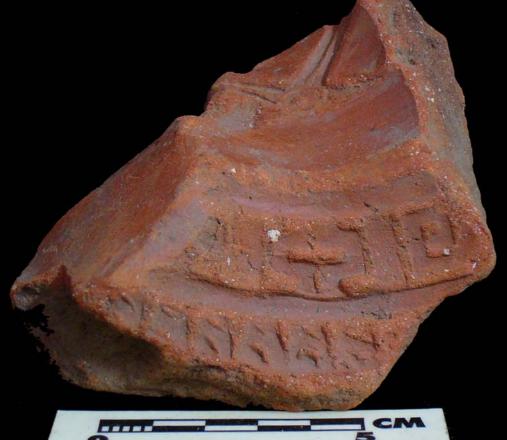

In the theme of the epigraphy, with the collaboration of Dr. Stephen Houston, the definition of the reading of some of the throne supports was achieved. Below is a table presenting the results.

| Support   | Readings by Dr. Stephen Houston                                    |
|-----------|--------------------------------------------------------------------|
| Design 1  | [4-na-?-?] Captive ( <u>Figure 20</u> ).                           |
| Design 2  | [tz'i-ba] ( <u>Figure 21</u> ).                                    |
| Design 3  | [ZAK-wo-jo/ma-10] ( <u>Figure 22</u> ).                            |
| Design 4  | I516 Patrón (Lord) of Cobán? o Cobah? (Figure 23), Looks like Xo 3 |
|           | to me.                                                             |
| Design 5  | [yi-ch'a-k'a-/HIX/?-ni] (Figure 24).                               |
| Design 6  | [tza?/ya-na-bi-IL/ZAC-CHUVEEW] = name, its sculpture, white        |
|           | monkey ( <u>Figure 25</u> ).                                       |
| Design 7  | 10 IMIX, 19 YAXKIN ( <u>Figure 26</u> ).                           |
| Design 8  | AHAW-a-k'in-ju-di' = dedication ( <u>Figure 27</u> ).              |
| Design 9  | [i-?] ( <u>Figure 28</u> ).                                        |
| Design 10 | [8-B'AAH/K'AN-?/TE'?] ( <u>Figure 29</u> ).                        |
| Design 11 | 2[ma-xi] maax = spider monkey ( <u>Figure 30</u> ).                |
| Design 12 | 3[AJAW-wa] ajaw = king ( <u>Figure 31</u> ).                       |
| Design 13 | Primary Standard Sequence, dedication "His Sculpture" [yu-?]       |
|           | ( <u>Figure 32</u> ).                                              |

Figure 20. Design 1.

Figure 22. Design 3.

Figure 24. Design 5.

Figure 21. Design 2.

Figure 23. Design 4.

Figure 25. Design 6.

Figure 26. Design 7.

Figure 28. Design 9.