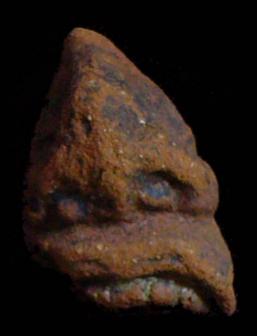

Figure 7. 96-2 Tlaloc Headdress.

The case of <u>Figure 6</u> is very peculiar, since 58 pieces associated with these characters could be found, especially the lower extremities. The Tlaloc headdresses, represented as observed in <u>Figure 7</u>, form part of the figurines that are situated seated on "thrones" and are presented in a variety of sizes.