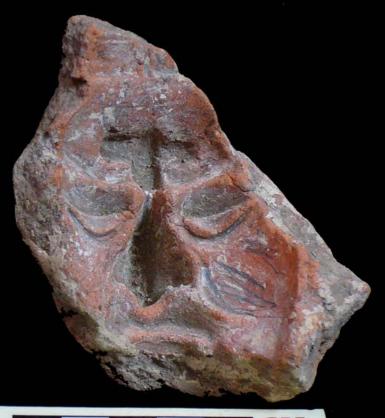

Figure 8. 96-3 Flat Faces.

Figure 9. 96-4 Marine Motifs.

Figure 10. 96-5 Corn God Headdress.

Figure 11. 96-6 Volutes.

Figure 12. 96-7 Feminine face.

Figure 13. 96-8 "Throne A".

Erwin P. Dieseldorff makes reference to the "thrones" in his publications from the years 1926 and 1928, where he states the following: "...I have found a series of broken idols in the excavation in a pyramid in Chajcar, to the east of San Pedro Carchá, Alta Verapaz. Each idol is seated on a ceramic box in the form of a throne or altar and on the four sides there appear reliefs and hieroglyphs on the