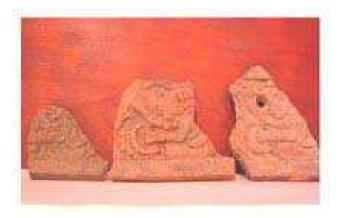

In general the thrones are grouped into five categories: 1) of enthronement (<u>Figure 13</u>), 2) of warriors (<u>Figure 47</u>), 3) speech or gift (<u>Figure 48</u>), 4) Acrobat Corn God (<u>Figure 14</u>), and 5) miscellaneous (<u>Figure 49</u>).

Figure 47. Warrior scene.

Figure 48. Scene of Discourse or Gift; the character holds a bleeding head in his hand.

Figure 49. Miscellaneous scene.