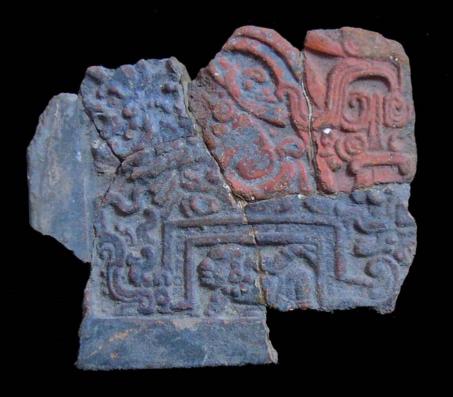

The process undertaken with these pieces consists in classifying them by theme or iconic traits, after having been washed, consolidated or restored (Figure 2, Figure 3, Figure 4 and Figure 5), photographed, labeled, and lastly, stored. With the collaboration of Mr. Rodolfo Yaquián and Rosa María Godínez, B.A., a total of 8 pieces were restored and were treated for the following conditions: a) previous restorations that contributed to a poor state, b) newspaper stuck with shoemaker's type glue, c) breaks or fissures and, d) insect invasion.

Figure 2. Piece before restoration.

Figure 3. Piece after restoration.

Figure 4. Restoration of a sherd.

Figure 5. Restoration of a mold.

Presently the sample is housed in 11 drawers, for this reason I present below a very general table of those contents.

In general the thrones are grouped into five categories: 1) of enthronement (<u>Figure 13</u>), 2) of warriors (<u>Figure 47</u>), 3) speech or gift (<u>Figure 48</u>), 4) Acrobat Corn God (<u>Figure 14</u>), and 5) miscellaneous (<u>Figure 49</u>).