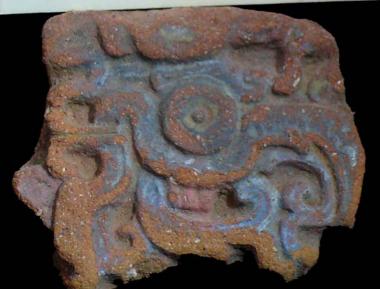

Figure 8. 96-3 Flat Faces.

Figure 9. 96-4 Marine Motifs.

Figure 10. 96-5 Corn God Headdress.

Figure 11. 96-6 Volutes.

Figure 12. 96-7 Feminine face.

Figure 13. 96-8 "Throne A".

Erwin P. Dieseldorff makes reference to the "thrones" in his publications from the years 1926 and 1928, where he states the following: "...I have found a series of broken idols in the excavation in a pyramid in Chajcar, to the east of San Pedro Carchá, Alta Verapaz. Each idol is seated on a ceramic box in the form of a throne or altar and on the four sides there appear reliefs and hieroglyphs on the

feet, the ones on the left side referring to the end of an era and the ones on the right to the new era..." We will deal with the theme of these artifacts below.

Figure 14. Box 96-9 "Throne L, The Acrobat".