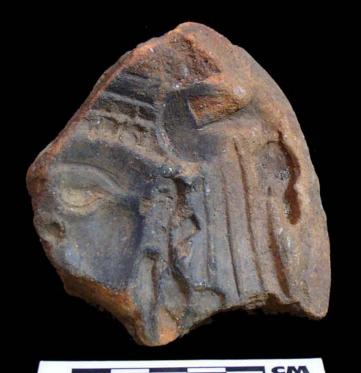

Figure 8. 96-3 Flat Faces.

Figure 9. 96-4 Marine Motifs.

Figure 10. 96-5 Corn God Headdress.

Figure 11. 96-6 Volutes.

Figure 12. 96-7 Feminine face.

Figure 13. 96-8 "Throne A".

Erwin P. Dieseldorff makes reference to the "thrones" in his publications from the years 1926 and 1928, where he states the following: "...I have found a series of broken idols in the excavation in a pyramid in Chajcar, to the east of San Pedro Carchá, Alta Verapaz. Each idol is seated on a ceramic box in the form of a throne or altar and on the four sides there appear reliefs and hieroglyphs on the