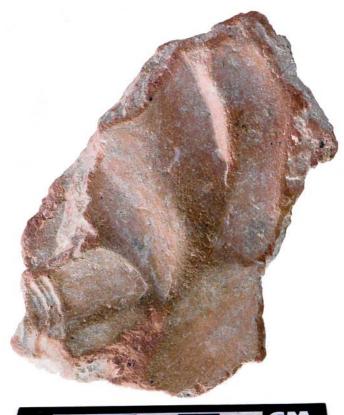

Figure 8. 96-3 Flat Faces.

Figure 9. 96-4 Marine Motifs.

Figure 10. 96-5 Corn God Headdress.

Figure 11. 96-6 Volutes.

Figure 12. 96-7 Feminine face.

Figure 13. 96-8 "Throne A".

Erwin P. Dieseldorff makes reference to the "thrones" in his publications from the years 1926 and 1928, where he states the following: "...I have found a series of broken idols in the excavation in a pyramid in Chajcar, to the east of San Pedro Carchá, Alta Verapaz. Each idol is seated on a ceramic box in the form of a throne or altar and on the four sides there appear reliefs and hieroglyphs on the