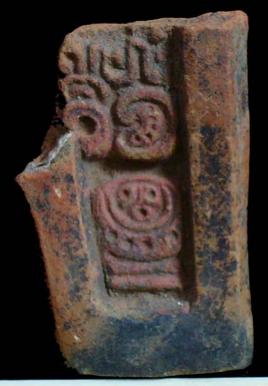

Figure 8. 96-3 Flat Faces.

Figure 9. 96-4 Marine Motifs.

Figure 10. 96-5 Corn God Headdress.

Figure 11. 96-6 Volutes.

Figure 12. 96-7 Feminine face.

Figure 13. 96-8 "Throne A".

Erwin P. Dieseldorff makes reference to the "thrones" in his publications from the years 1926 and 1928, where he states the following: "...I have found a series of broken idols in the excavation in a pyramid in Chajcar, to the east of San Pedro Carchá, Alta Verapaz. Each idol is seated on a ceramic box in the form of a throne or altar and on the four sides there appear reliefs and hieroglyphs on the

feet, the ones on the left side referring to the end of an era and the ones on the right to the new era..." We will deal with the theme of these artifacts below.

Figure 14. Box 96-9 "Throne L, The Acrobat".