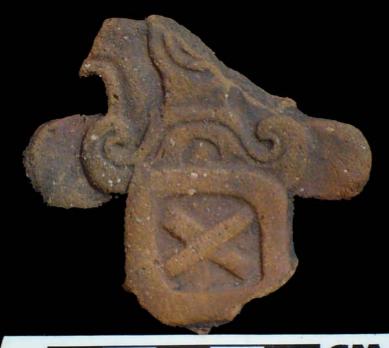

| Drawer | Type of Objects                                                                          |
|--------|------------------------------------------------------------------------------------------|
| 96-1   | Part of headdresses, shields, cylinders, spheres, very simple                            |
|        | figurines, ear spools and general paraphernalia (Figure 6).                              |
| 96-2   | "Tlaloc" type headdresses ( <u>Figure 7</u> ).                                           |
| 96-3   | Parts of flat faces and serpent maxillae (Figure 8).                                     |
| 96-4   | Marine motifs and "pop" designs (Figure 9).                                              |
| 96-5   | Design in "x" form, possibly the "San Andrés Cross". Representations                     |
|        | of corn and cocoa; associated figurines ( <u>Figure 10</u> ).                            |
| 96-6   | Geometric designs, parts of serpents and whistle mouthpieces (Figure                     |
|        | <u>11</u> ).                                                                             |
| 96-7   | Human faces with very well defined features, some with "lk" tooth                        |
|        | ( <u>Figure 12</u> ).                                                                    |
| 96-8   | Type A Throne with associated characters (Figure 13).                                    |
| 96-9   | Thrones: Type B through L. Associated character and Supports with                        |
|        | glyphs ( <u>Figure 14</u> ).                                                             |
| 96-10  | Miscellaneous, headdress parts and incised sherds (Figure 15).                           |
| 96-11  | Molds ( <u>Figure 16</u> , <u>Figure 17</u> , <u>Figure 18</u> , and <u>Figure 19</u> ). |

Figure 8. 96-3 Flat Faces.

Figure 9. 96-4 Marine Motifs.

Figure 10. 96-5 Corn God Headdress.

Figure 11. 96-6 Volutes.

Figure 12. 96-7 Feminine face.

Figure 13. 96-8 "Throne A".

Erwin P. Dieseldorff makes reference to the "thrones" in his publications from the years 1926 and 1928, where he states the following: "...I have found a series of broken idols in the excavation in a pyramid in Chajcar, to the east of San Pedro Carchá, Alta Verapaz. Each idol is seated on a ceramic box in the form of a throne or altar and on the four sides there appear reliefs and hieroglyphs on the