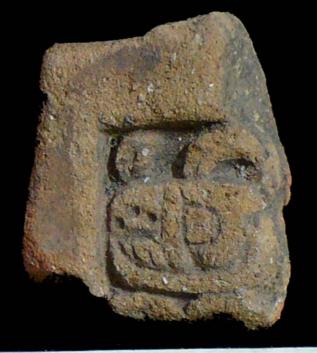

| Drawer | Type of Objects                                                                          |
|--------|------------------------------------------------------------------------------------------|
| 96-1   | Part of headdresses, shields, cylinders, spheres, very simple                            |
|        | figurines, ear spools and general paraphernalia (Figure 6).                              |
| 96-2   | "Tlaloc" type headdresses ( <u>Figure 7</u> ).                                           |
| 96-3   | Parts of flat faces and serpent maxillae (Figure 8).                                     |
| 96-4   | Marine motifs and "pop" designs (Figure 9).                                              |
| 96-5   | Design in "x" form, possibly the "San Andrés Cross". Representations                     |
|        | of corn and cocoa; associated figurines ( <u>Figure 10</u> ).                            |
| 96-6   | Geometric designs, parts of serpents and whistle mouthpieces (Figure                     |
|        | <u>11</u> ).                                                                             |
| 96-7   | Human faces with very well defined features, some with "lk" tooth                        |
|        | ( <u>Figure 12</u> ).                                                                    |
| 96-8   | Type A Throne with associated characters (Figure 13).                                    |
| 96-9   | Thrones: Type B through L. Associated character and Supports with                        |
|        | glyphs ( <u>Figure 14</u> ).                                                             |
| 96-10  | Miscellaneous, headdress parts and incised sherds (Figure 15).                           |
| 96-11  | Molds ( <u>Figure 16</u> , <u>Figure 17</u> , <u>Figure 18</u> , and <u>Figure 19</u> ). |

Figure 8. 96-3 Flat Faces.

Figure 9. 96-4 Marine Motifs.

Figure 10. 96-5 Corn God Headdress.

Figure 11. 96-6 Volutes.

Figure 12. 96-7 Feminine face.

Figure 13. 96-8 "Throne A".

Erwin P. Dieseldorff makes reference to the "thrones" in his publications from the years 1926 and 1928, where he states the following: "...I have found a series of broken idols in the excavation in a pyramid in Chajcar, to the east of San Pedro Carchá, Alta Verapaz. Each idol is seated on a ceramic box in the form of a throne or altar and on the four sides there appear reliefs and hieroglyphs on the