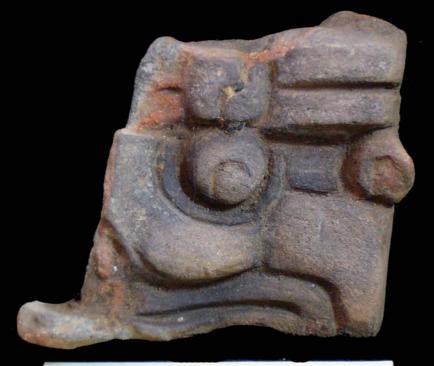

| Drawer | Type of Objects                                                                          |
|--------|------------------------------------------------------------------------------------------|
| 96-1   | Part of headdresses, shields, cylinders, spheres, very simple                            |
|        | figurines, ear spools and general paraphernalia (Figure 6).                              |
| 96-2   | "Tlaloc" type headdresses ( <u>Figure 7</u> ).                                           |
| 96-3   | Parts of flat faces and serpent maxillae (Figure 8).                                     |
| 96-4   | Marine motifs and "pop" designs (Figure 9).                                              |
| 96-5   | Design in "x" form, possibly the "San Andrés Cross". Representations                     |
|        | of corn and cocoa; associated figurines ( <u>Figure 10</u> ).                            |
| 96-6   | Geometric designs, parts of serpents and whistle mouthpieces (Figure                     |
|        | <u>11</u> ).                                                                             |
| 96-7   | Human faces with very well defined features, some with "lk" tooth                        |
|        | ( <u>Figure 12</u> ).                                                                    |
| 96-8   | Type A Throne with associated characters (Figure 13).                                    |
| 96-9   | Thrones: Type B through L. Associated character and Supports with                        |
|        | glyphs ( <u>Figure 14</u> ).                                                             |
| 96-10  | Miscellaneous, headdress parts and incised sherds (Figure 15).                           |
| 96-11  | Molds ( <u>Figure 16</u> , <u>Figure 17</u> , <u>Figure 18</u> , and <u>Figure 19</u> ). |

In general the thrones are grouped into five categories: 1) of enthronement (<u>Figure 13</u>), 2) of warriors (<u>Figure 47</u>), 3) speech or gift (<u>Figure 48</u>), 4) Acrobat Corn God (<u>Figure 14</u>), and 5) miscellaneous (<u>Figure 49</u>).

Figure 47. Warrior scene.

Figure 48. Scene of Discourse or Gift; the character holds a bleeding head in his hand.

Figure 49. Miscellaneous scene.