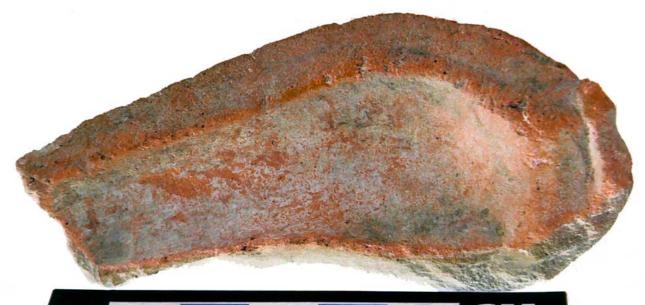

Figure 8. 96-3 Flat Faces.

Figure 9. 96-4 Marine Motifs.

Figure 10. 96-5 Corn God Headdress.

Figure 11. 96-6 Volutes.

Figure 12. 96-7 Feminine face.

Figure 13. 96-8 "Throne A".

Erwin P. Dieseldorff makes reference to the "thrones" in his publications from the years 1926 and 1928, where he states the following: "...I have found a series of broken idols in the excavation in a pyramid in Chajcar, to the east of San Pedro Carchá, Alta Verapaz. Each idol is seated on a ceramic box in the form of a throne or altar and on the four sides there appear reliefs and hieroglyphs on the

In general the thrones are grouped into five categories: 1) of enthronement (<u>Figure 13</u>), 2) of warriors (<u>Figure 47</u>), 3) speech or gift (<u>Figure 48</u>), 4) Acrobat Corn God (<u>Figure 14</u>), and 5) miscellaneous (<u>Figure 49</u>).