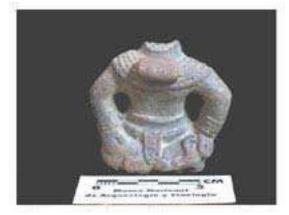

Figure 7. 96-2 Tlaloc Headdress.

The case of <u>Figure 6</u> is very peculiar, since 58 pieces associated with these characters could be found, especially the lower extremities. The Tlaloc headdresses, represented as observed in <u>Figure 7</u>, form part of the figurines that are situated seated on "thrones" and are presented in a variety of sizes.