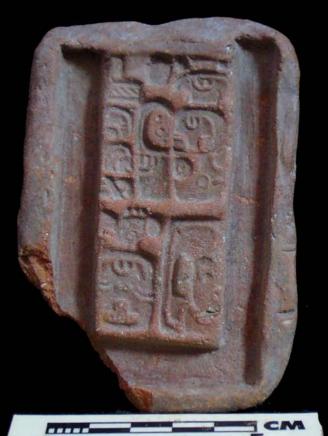

In the theme of the epigraphy, with the collaboration of Dr. Stephen Houston, the definition of the reading of some of the throne supports was achieved. Below is a table presenting the results.

| Support   | Readings by Dr. Stephen Houston                                    |
|-----------|--------------------------------------------------------------------|
| Design 1  | [4-na-?-?] Captive ( <u>Figure 20</u> ).                           |
| Design 2  | [tz'i-ba] ( <u>Figure 21</u> ).                                    |
| Design 3  | [ZAK-wo-jo/ma-10] ( <u>Figure 22</u> ).                            |
| Design 4  | I516 Patrón (Lord) of Cobán? o Cobah? (Figure 23), Looks like Xo 3 |
|           | to me.                                                             |
| Design 5  | [yi-ch'a-k'a-/HIX/?-ni] (Figure 24).                               |
| Design 6  | [tza?/ya-na-bi-IL/ZAC-CHUVEEW] = name, its sculpture, white        |
|           | monkey ( <u>Figure 25</u> ).                                       |
| Design 7  | 10 IMIX, 19 YAXKIN ( <u>Figure 26</u> ).                           |
| Design 8  | AHAW-a-k'in-ju-di' = dedication ( <u>Figure 27</u> ).              |
| Design 9  | [i-?] ( <u>Figure 28</u> ).                                        |
| Design 10 | [8-B'AAH/K'AN-?/TE'?] ( <u>Figure 29</u> ).                        |
| Design 11 | 2[ma-xi] maax = spider monkey ( <u>Figure 30</u> ).                |
| Design 12 | 3[AJAW-wa] ajaw = king ( <u>Figure 31</u> ).                       |
| Design 13 | Primary Standard Sequence, dedication "His Sculpture" [yu-?]       |
|           | ( <u>Figure 32</u> ).                                              |

Figure 20. Design 1.

Figure 22. Design 3.

Figure 24. Design 5.

Figure 21. Design 2.

Figure 23. Design 4.

Figure 25. Design 6.

Figure 26. Design 7.

Figure 28. Design 9.