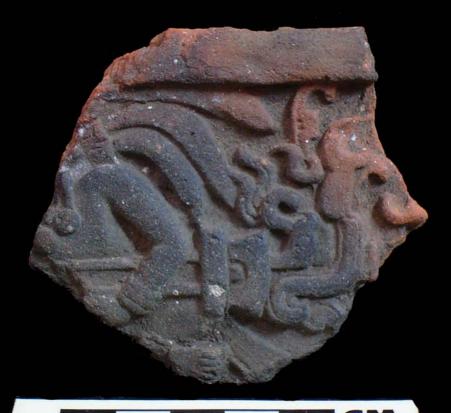

In general the thrones are grouped into five categories: 1) of enthronement (<u>Figure 13</u>), 2) of warriors (<u>Figure 47</u>), 3) speech or gift (<u>Figure 48</u>), 4) Acrobat Corn God (<u>Figure 14</u>), and 5) miscellaneous (<u>Figure 49</u>).

Figure 47. Warrior scene.

Figure 48. Scene of Discourse or Gift; the character holds a bleeding head in his hand.

Figure 49. Miscellaneous scene.