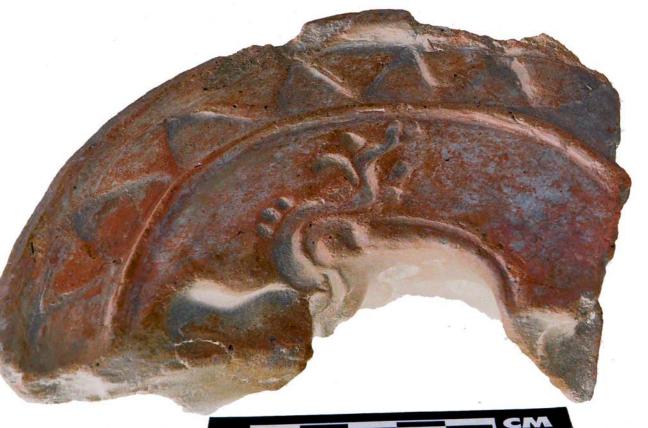

Figure 16. 96-11 Mold.

Figure 18. 96-11 Mold 2.

Figure 15. 96-10 Serpent Head.

Figure 17. Digital positive of the previous mold.

Figure 19. Digital positive of Mold 2.

The publicity company "Imagination" used a sophisticated graphic arts technique to reproduce positives from the molds in a digital format, as an alternative to the intrusive process of making reproductions with some sort of resin or plaster. I consider that the most important contribution, after the documentation of the sample, is having been able to combine graphic arts techniques so that with them we can preserve the cultural patrimony of the Guatemalans. The process, in general terms, can be explained in the following manner: the formats of the digital photographs that were taken of each mold were adjusted, and then a light inversion filter was applied to them, which as a result made it so that the parts that received less illumination during the exposure stood out upon making these contrasts with the filters, in this way producing a positive image. Once the image is ready another filter is applied, with which the color that the piece could have had at its final firing is reestablished. In this way we assure that we have a faithful copy of the mold, and we save ourselves the time the drying and smoothing process of the plaster takes.