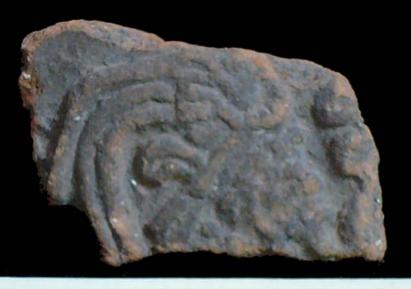

Figure 8. 96-3 Flat Faces.

Figure 9. 96-4 Marine Motifs.

Figure 10. 96-5 Corn God Headdress.

Figure 11. 96-6 Volutes.

Figure 12. 96-7 Feminine face.

Figure 13. 96-8 "Throne A".

Erwin P. Dieseldorff makes reference to the "thrones" in his publications from the years 1926 and 1928, where he states the following: "...I have found a series of broken idols in the excavation in a pyramid in Chajcar, to the east of San Pedro Carchá, Alta Verapaz. Each idol is seated on a ceramic box in the form of a throne or altar and on the four sides there appear reliefs and hieroglyphs on the