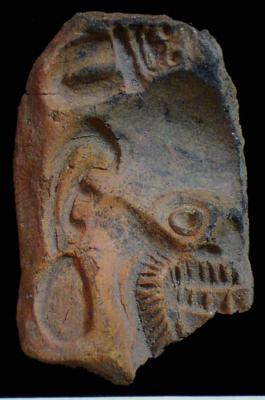

Figure 8. 96-3 Flat Faces.

Figure 9. 96-4 Marine Motifs.

Figure 10. 96-5 Corn God Headdress.

Figure 11. 96-6 Volutes.

Figure 12. 96-7 Feminine face.

Figure 13. 96-8 "Throne A".

Erwin P. Dieseldorff makes reference to the "thrones" in his publications from the years 1926 and 1928, where he states the following: "...I have found a series of broken idols in the excavation in a pyramid in Chajcar, to the east of San Pedro Carchá, Alta Verapaz. Each idol is seated on a ceramic box in the form of a throne or altar and on the four sides there appear reliefs and hieroglyphs on the

In general the thrones are grouped into five categories: 1) of enthronement (<u>Figure 13</u>), 2) of warriors (<u>Figure 47</u>), 3) speech or gift (<u>Figure 48</u>), 4) Acrobat Corn God (<u>Figure 14</u>), and 5) miscellaneous (<u>Figure 49</u>).