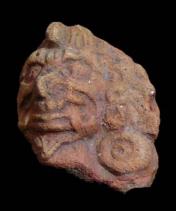

Figure 7. 96-2 Tlaloc Headdress.

The case of <u>Figure 6</u> is very peculiar, since 58 pieces associated with these characters could be found, especially the lower extremities. The Tlaloc headdresses, represented as observed in <u>Figure 7</u>, form part of the figurines that are situated seated on "thrones" and are presented in a variety of sizes.