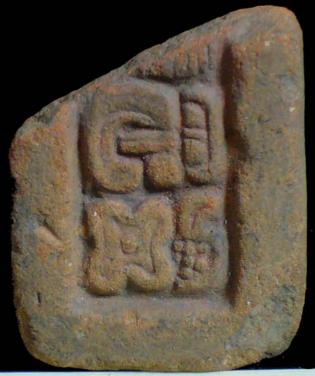

In the theme of the epigraphy, with the collaboration of Dr. Stephen Houston, the definition of the reading of some of the throne supports was achieved. Below is a table presenting the results.

| Support   | Readings by Dr. Stephen Houston                                    |
|-----------|--------------------------------------------------------------------|
| Design 1  | [4-na-?-?] Captive ( <u>Figure 20</u> ).                           |
| Design 2  | [tz'i-ba] ( <u>Figure 21</u> ).                                    |
| Design 3  | [ZAK-wo-jo/ma-10] ( <u>Figure 22</u> ).                            |
| Design 4  | I516 Patrón (Lord) of Cobán? o Cobah? (Figure 23), Looks like Xo 3 |
|           | to me.                                                             |
| Design 5  | [yi-ch'a-k'a-/HIX/?-ni] (Figure 24).                               |
| Design 6  | [tza?/ya-na-bi-IL/ZAC-CHUVEEW] = name, its sculpture, white        |
|           | monkey ( <u>Figure 25</u> ).                                       |
| Design 7  | 10 IMIX, 19 YAXKIN ( <u>Figure 26</u> ).                           |
| Design 8  | AHAW-a-k'in-ju-di' = dedication ( <u>Figure 27</u> ).              |
| Design 9  | [i-?] ( <u>Figure 28</u> ).                                        |
| Design 10 | [8-B'AAH/K'AN-?/TE'?] ( <u>Figure 29</u> ).                        |
| Design 11 | 2[ma-xi] maax = spider monkey ( <u>Figure 30</u> ).                |
| Design 12 | 3[AJAW-wa] ajaw = king ( <u>Figure 31</u> ).                       |
| Design 13 | Primary Standard Sequence, dedication "His Sculpture" [yu-?]       |
|           | ( <u>Figure 32</u> ).                                              |

Figure 30. Design 11.

Figure 27. Design 8.

Figure 29. Design 10.

Figure 31. Design 12.

Figure 32. Design 13.