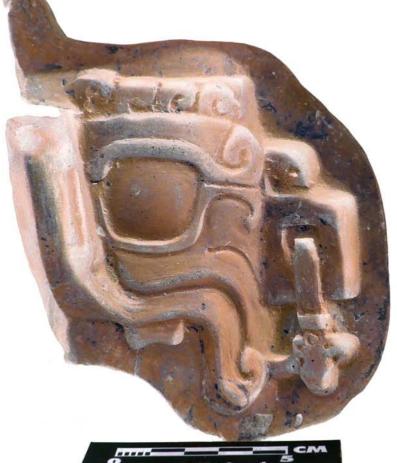

| Drawer | Type of Objects                                                                          |
|--------|------------------------------------------------------------------------------------------|
| 96-1   | Part of headdresses, shields, cylinders, spheres, very simple                            |
|        | figurines, ear spools and general paraphernalia (Figure 6).                              |
| 96-2   | "Tlaloc" type headdresses ( <u>Figure 7</u> ).                                           |
| 96-3   | Parts of flat faces and serpent maxillae (Figure 8).                                     |
| 96-4   | Marine motifs and "pop" designs (Figure 9).                                              |
| 96-5   | Design in "x" form, possibly the "San Andrés Cross". Representations                     |
|        | of corn and cocoa; associated figurines ( <u>Figure 10</u> ).                            |
| 96-6   | Geometric designs, parts of serpents and whistle mouthpieces (Figure                     |
|        | <u>11</u> ).                                                                             |
| 96-7   | Human faces with very well defined features, some with "lk" tooth                        |
|        | ( <u>Figure 12</u> ).                                                                    |
| 96-8   | Type A Throne with associated characters (Figure 13).                                    |
| 96-9   | Thrones: Type B through L. Associated character and Supports with                        |
|        | glyphs ( <u>Figure 14</u> ).                                                             |
| 96-10  | Miscellaneous, headdress parts and incised sherds (Figure 15).                           |
| 96-11  | Molds ( <u>Figure 16</u> , <u>Figure 17</u> , <u>Figure 18</u> , and <u>Figure 19</u> ). |

Figure 8. 96-3 Flat Faces.

Figure 9. 96-4 Marine Motifs.

Figure 10. 96-5 Corn God Headdress.

Figure 11. 96-6 Volutes.

Figure 12. 96-7 Feminine face.

Figure 13. 96-8 "Throne A".

Erwin P. Dieseldorff makes reference to the "thrones" in his publications from the years 1926 and 1928, where he states the following: "...I have found a series of broken idols in the excavation in a pyramid in Chajcar, to the east of San Pedro Carchá, Alta Verapaz. Each idol is seated on a ceramic box in the form of a throne or altar and on the four sides there appear reliefs and hieroglyphs on the