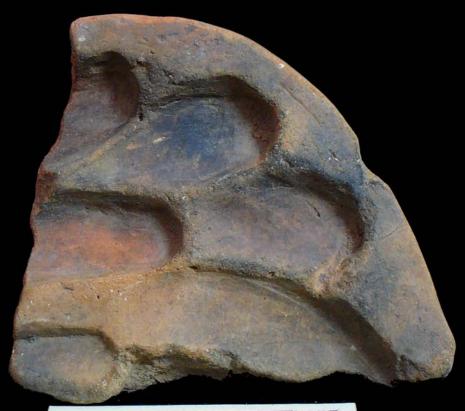

Figure 8. 96-3 Flat Faces.

Figure 9. 96-4 Marine Motifs.

Figure 10. 96-5 Corn God Headdress.

Figure 11. 96-6 Volutes.

Figure 12. 96-7 Feminine face.

Figure 13. 96-8 "Throne A".

Erwin P. Dieseldorff makes reference to the "thrones" in his publications from the years 1926 and 1928, where he states the following: "...I have found a series of broken idols in the excavation in a pyramid in Chajcar, to the east of San Pedro Carchá, Alta Verapaz. Each idol is seated on a ceramic box in the form of a throne or altar and on the four sides there appear reliefs and hieroglyphs on the