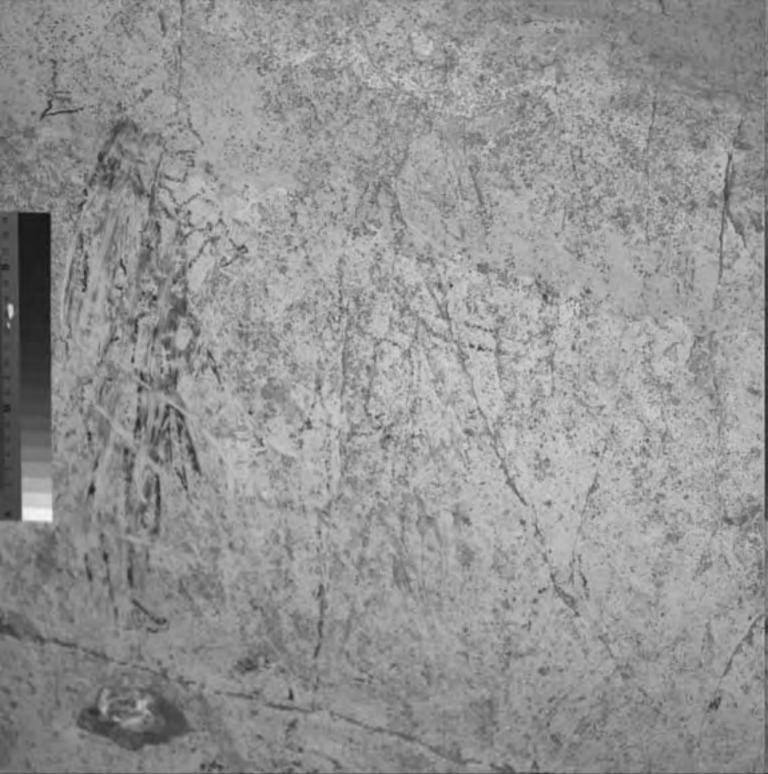

Drawing 40 is shot in one piece.

The sequence is as follows:

Inclination and distance were not measured here, but the tripod was not moved between drawing 39 and drawing 40. The inclination was simply raised slightly to get drawing 40. Thus, from drawing 39 we have, approximately:

Inclination: + 2 degrees (+ a small angle) Distance from wall: 109" (+ some small geometric factor from angle change)

| File                                               | Filter                       | Gain                           | Flash (1/x)           |
|----------------------------------------------------|------------------------------|--------------------------------|-----------------------|
| d4000<br>d4001<br>d4002<br>d4003<br>d4004<br>d4005 | 2<br>6<br>7<br>9<br>10<br>13 | 20<br>14<br>10<br>8<br>10<br>6 | 1<br>2<br>2<br>2<br>2 |
| <u>a.e</u> 00                                      | .0                           | 0                              | •                     |