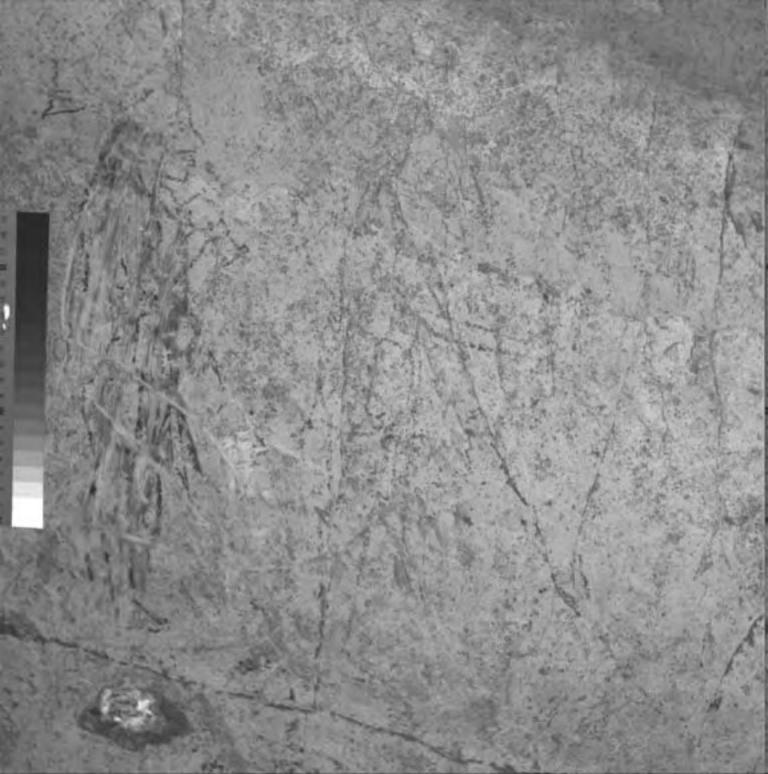

Drawing 40 is shot in one piece.

The sequence is as follows:

Inclination and distance were not measured here, but the tripod was not moved between drawing 39 and drawing 40. The inclination was simply raised slightly to get drawing 40. Thus, from drawing 39 we have, approximately:

Inclination: + 2 degrees (+ a small angle) Distance from wall: 109" (+ some small geometric factor from angle change)

| File                                               | Filter                       | Gain                           | Flash (1/x)           |
|----------------------------------------------------|------------------------------|--------------------------------|-----------------------|
| d4000<br>d4001<br>d4002<br>d4003<br>d4004<br>d4005 | 2<br>6<br>7<br>9<br>10<br>13 | 20<br>14<br>10<br>8<br>10<br>6 | 1<br>2<br>2<br>2<br>2 |
| <u>a.e</u> 00                                      | .0                           | 0                              | •                     |