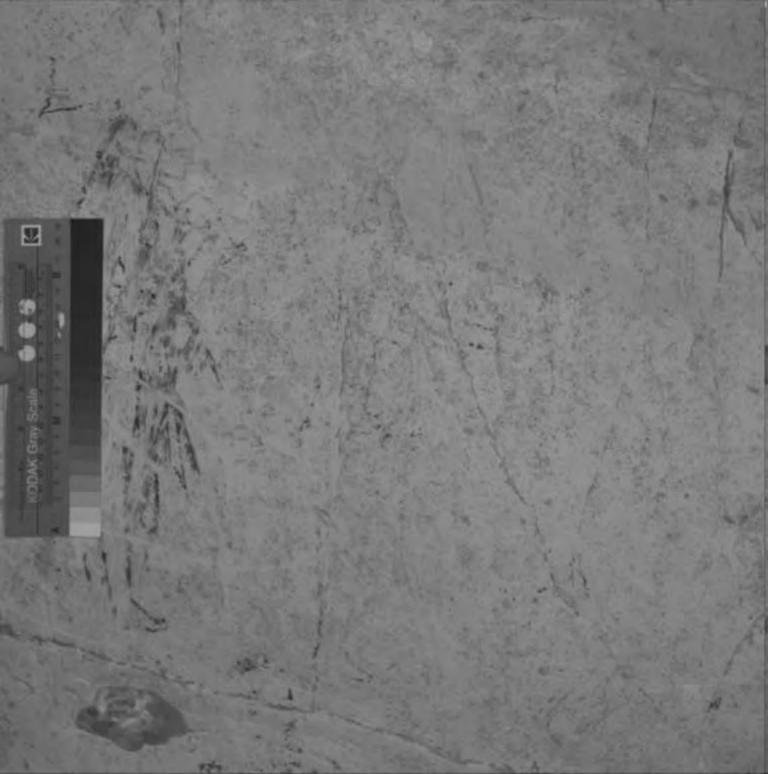

Drawing 40 is shot in one piece.

The sequence is as follows:

Inclination and distance were not measured here, but the tripod was not moved between drawing 39 and drawing 40. The inclination was simply raised slightly to get drawing 40. Thus, from drawing 39 we have, approximately:

Inclination: + 2 degrees (+ a small angle) Distance from wall: 109" (+ some small geometric factor from angle change)

| File                                               | Filter                       | Gain                           | Flash (1/x)           |
|----------------------------------------------------|------------------------------|--------------------------------|-----------------------|
| d4000<br>d4001<br>d4002<br>d4003<br>d4004<br>d4005 | 2<br>6<br>7<br>9<br>10<br>13 | 20<br>14<br>10<br>8<br>10<br>6 | 1<br>2<br>2<br>2<br>2 |
| <u>a.e</u> 00                                      | .0                           | 0                              | •                     |