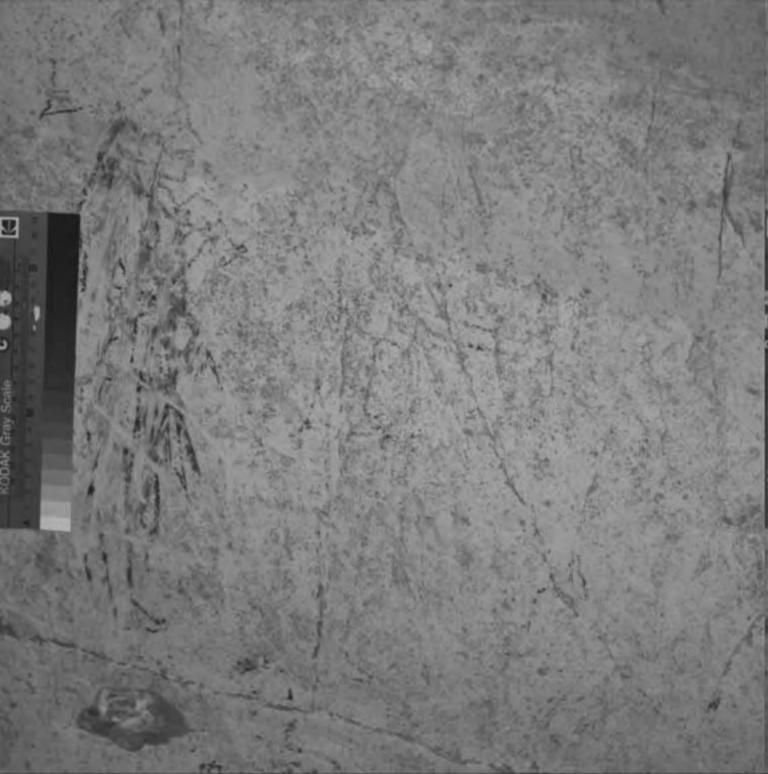

Drawing 40 is shot in one piece.

The sequence is as follows:

Inclination and distance were not measured here, but the tripod was not moved between drawing 39 and drawing 40. The inclination was simply raised slightly to get drawing 40. Thus, from drawing 39 we have, approximately:

Inclination: + 2 degrees (+ a small angle) Distance from wall: 109" (+ some small geometric factor from angle change)

| File                                               | Filter                       | Gain                           | Flash (1/x)           |
|----------------------------------------------------|------------------------------|--------------------------------|-----------------------|
| d4000<br>d4001<br>d4002<br>d4003<br>d4004<br>d4005 | 2<br>6<br>7<br>9<br>10<br>13 | 20<br>14<br>10<br>8<br>10<br>6 | 1<br>2<br>2<br>2<br>2 |
| <u>a.e</u> 00                                      | .0                           | 0                              | •                     |