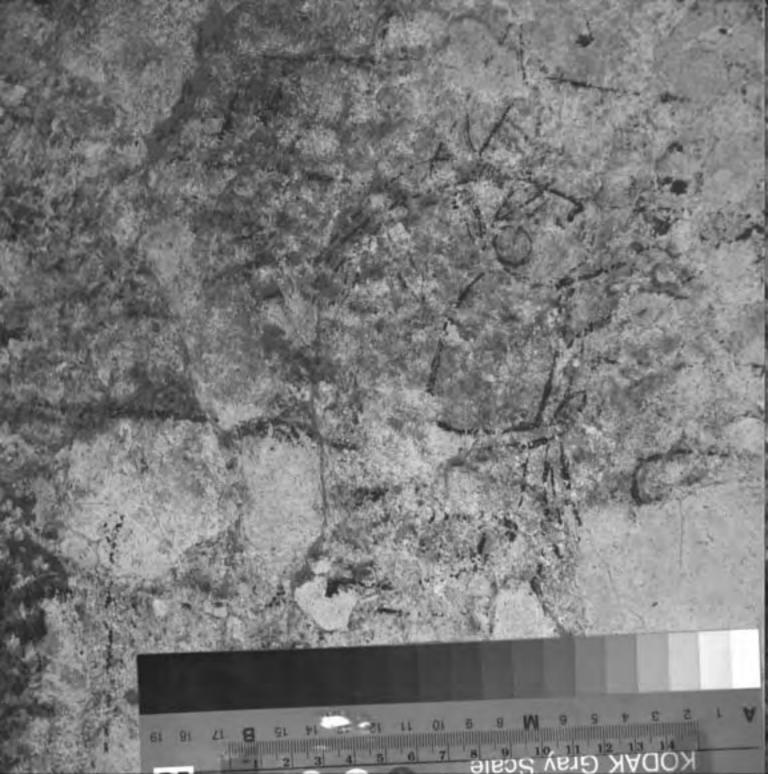

Drawing 5 was shot in 11 sequences.

Rather than try and describe how they overlap, the following very rough diagram can be used to try and locate the relationships.

This is very rough, but can perhaps give an idea. The rock is roughly triangular in shape.