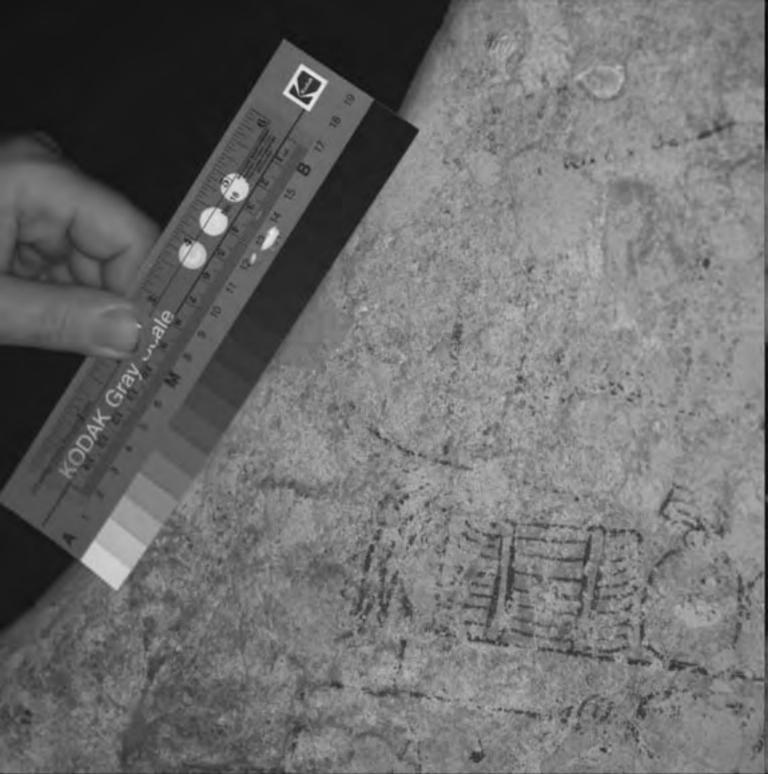

Drawing 5 was shot in 11 sequences.

Rather than try and describe how they overlap, the following very rough diagram can be used to try and locate the relationships.

This is very rough, but can perhaps give an idea. The rock is roughly triangular in shape.