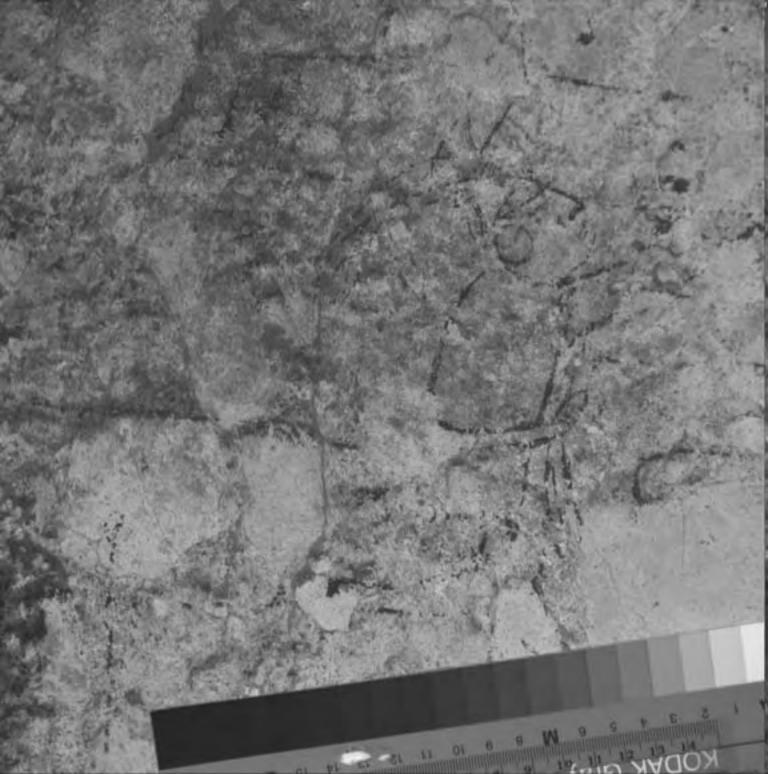

Drawing 5 was shot in 11 sequences.

Rather than try and describe how they overlap, the following very rough diagram can be used to try and locate the relationships.

This is very rough, but can perhaps give an idea. The rock is roughly triangular in shape.