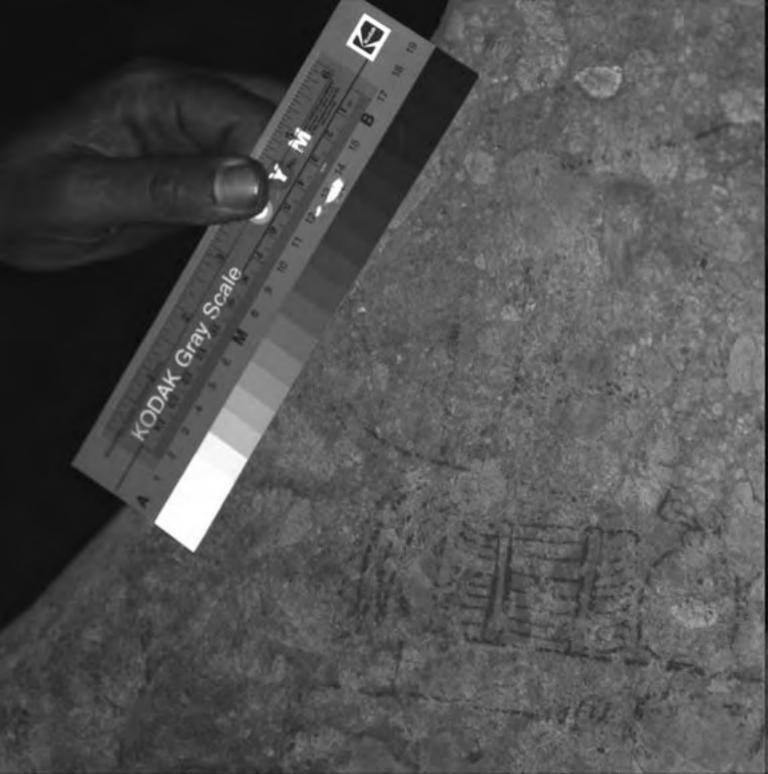

Drawing 5 was shot in 11 sequences.

Rather than try and describe how they overlap, the following very rough diagram can be used to try and locate the relationships.

This is very rough, but can perhaps give an idea. The rock is roughly triangular in shape.