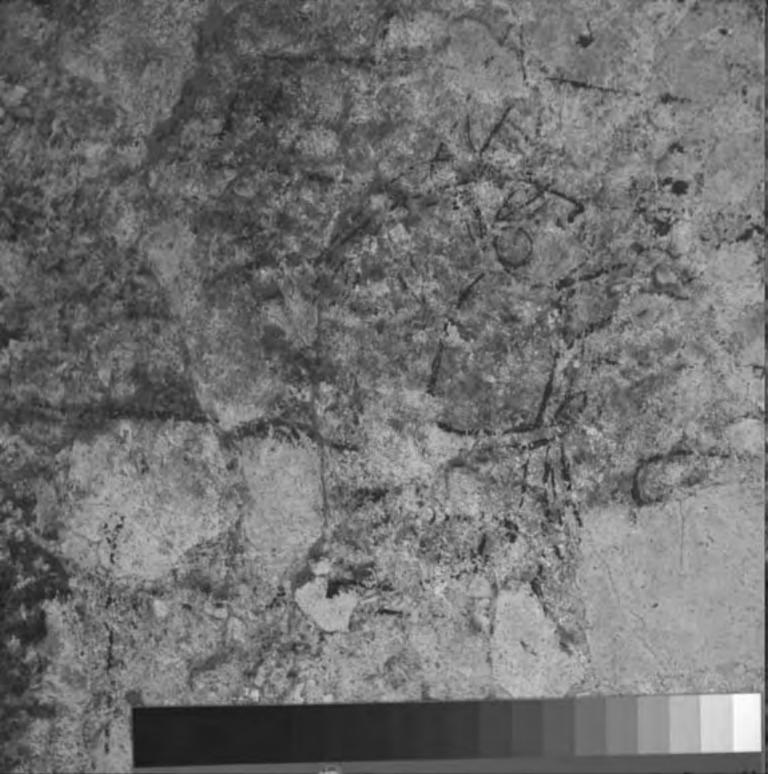

Drawing 5 was shot in 11 sequences.

Rather than try and describe how they overlap, the following very rough diagram can be used to try and locate the relationships.

This is very rough, but can perhaps give an idea. The rock is roughly triangular in shape.