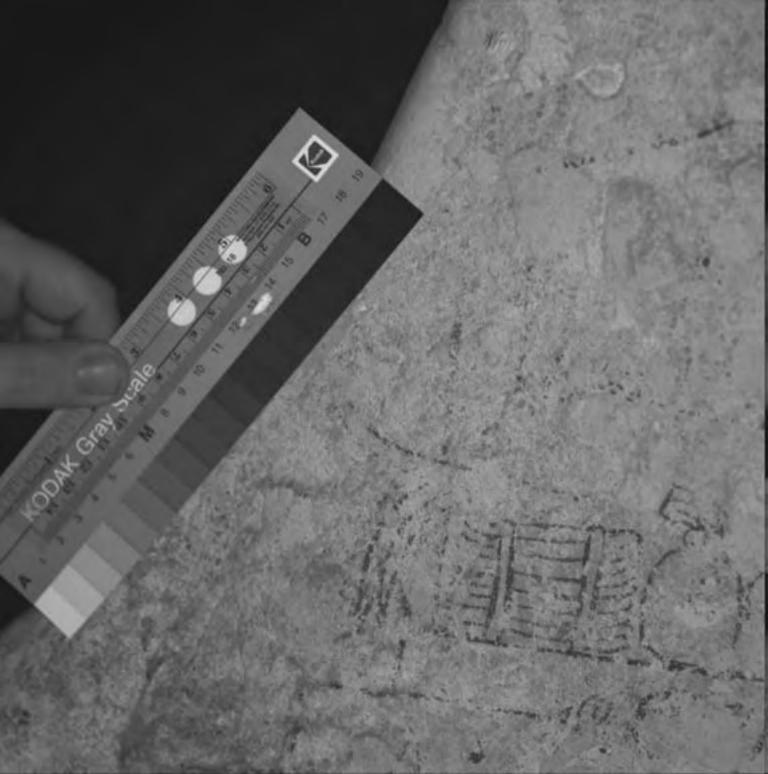

Drawing 5 was shot in 11 sequences.

Rather than try and describe how they overlap, the following very rough diagram can be used to try and locate the relationships.

This is very rough, but can perhaps give an idea. The rock is roughly triangular in shape.