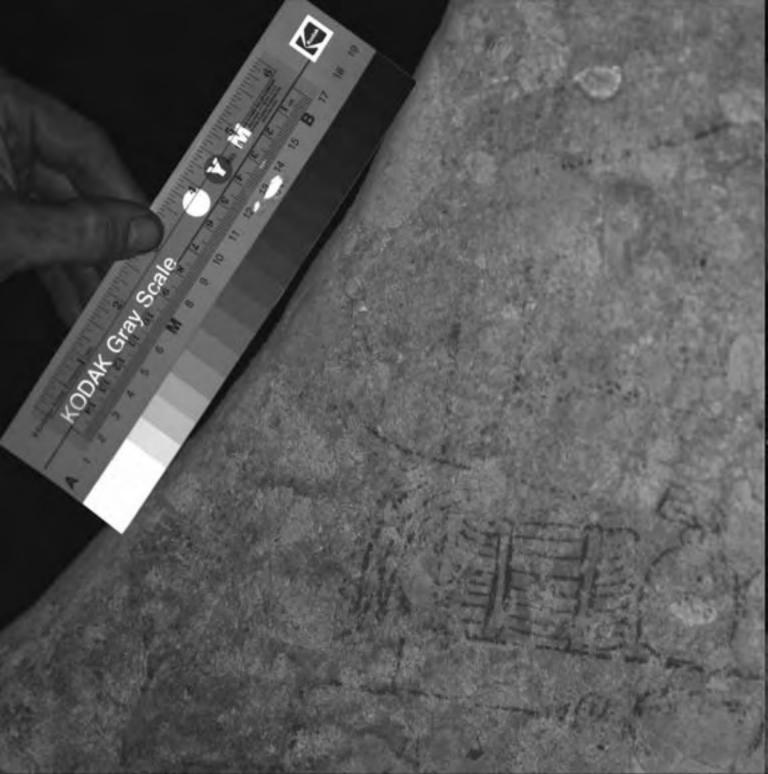

Drawing 5 was shot in 11 sequences.

Rather than try and describe how they overlap, the following very rough diagram can be used to try and locate the relationships.

This is very rough, but can perhaps give an idea. The rock is roughly triangular in shape.