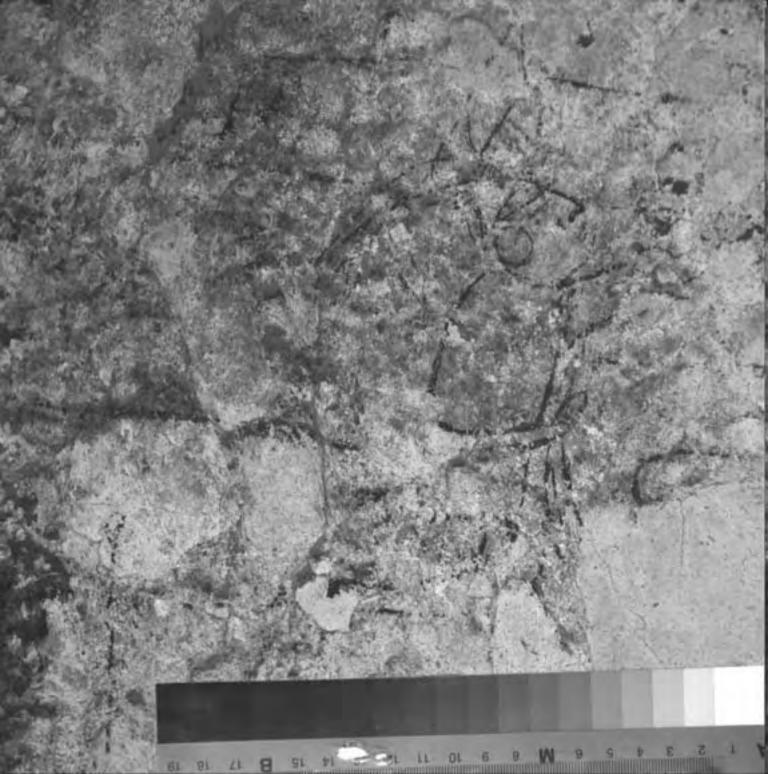

Drawing 5 was shot in 11 sequences.

Rather than try and describe how they overlap, the following very rough diagram can be used to try and locate the relationships.

This is very rough, but can perhaps give an idea. The rock is roughly triangular in shape.