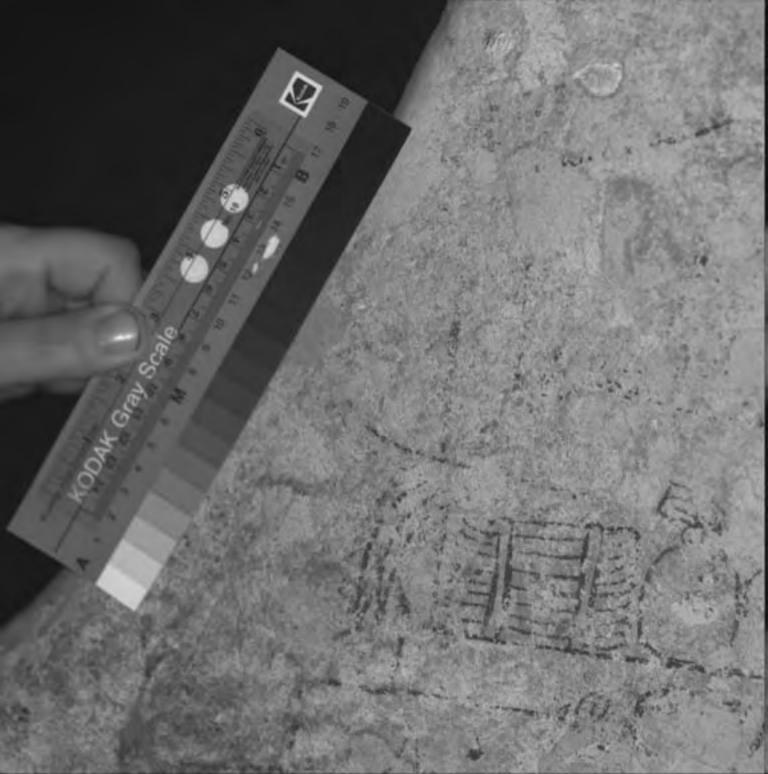

Drawing 5 was shot in 11 sequences.

Rather than try and describe how they overlap, the following very rough diagram can be used to try and locate the relationships.

This is very rough, but can perhaps give an idea. The rock is roughly triangular in shape.