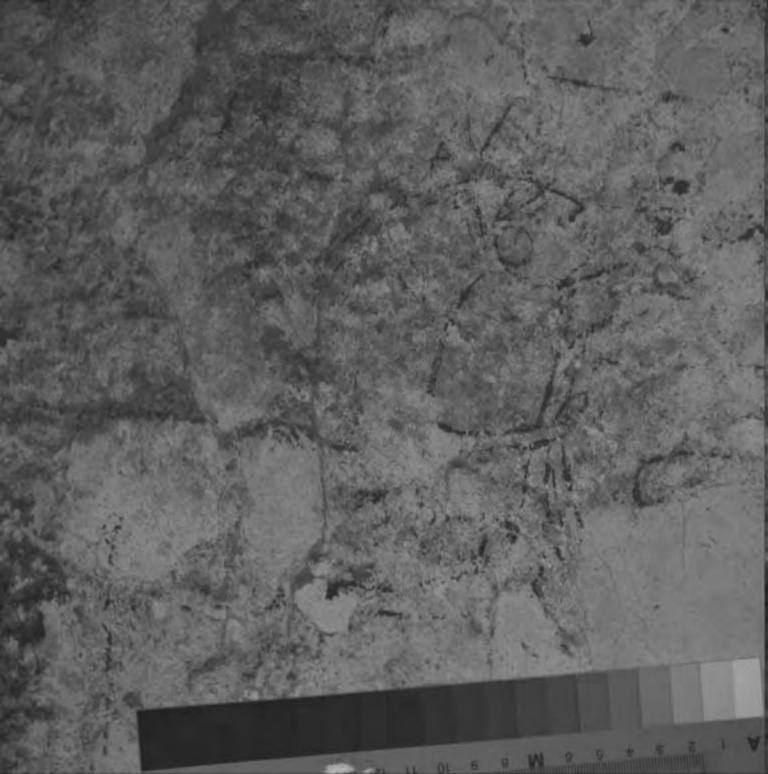

Drawing 5 was shot in 11 sequences.

Rather than try and describe how they overlap, the following very rough diagram can be used to try and locate the relationships.

This is very rough, but can perhaps give an idea. The rock is roughly triangular in shape.