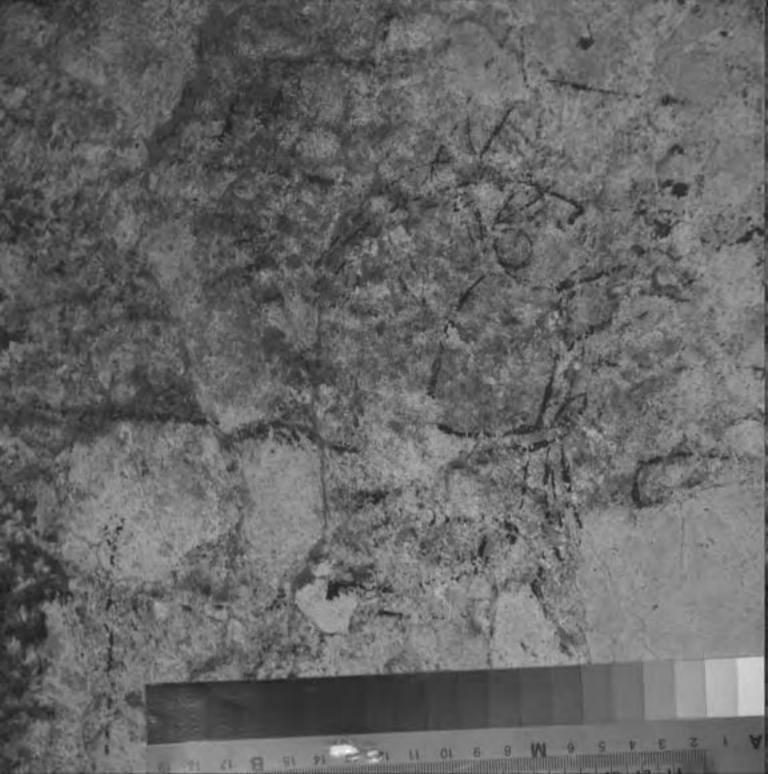

Drawing 5 was shot in 11 sequences.

Rather than try and describe how they overlap, the following very rough diagram can be used to try and locate the relationships.

This is very rough, but can perhaps give an idea. The rock is roughly triangular in shape.