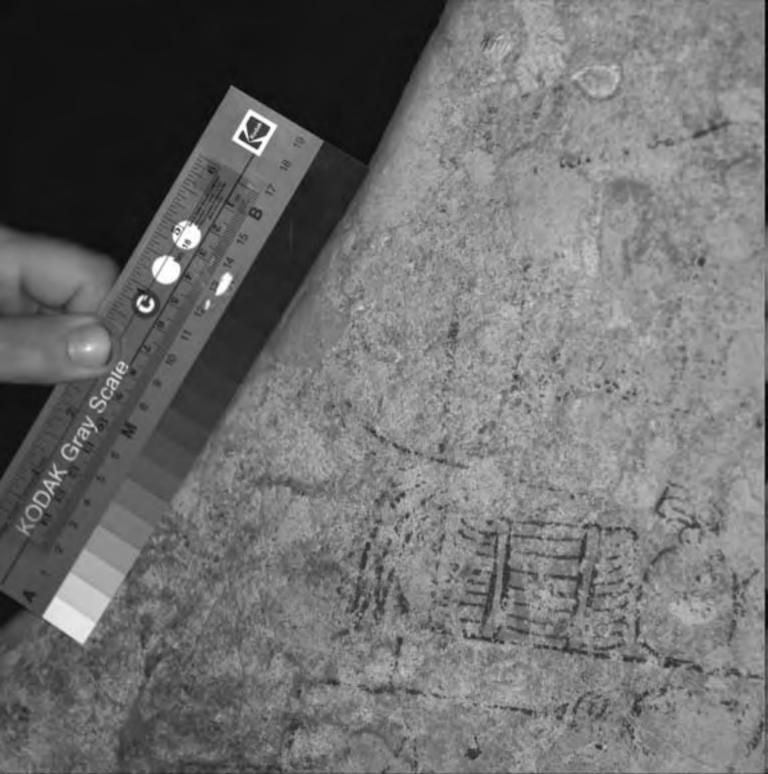

Drawing 5 was shot in 11 sequences.

Rather than try and describe how they overlap, the following very rough diagram can be used to try and locate the relationships.

This is very rough, but can perhaps give an idea. The rock is roughly triangular in shape.