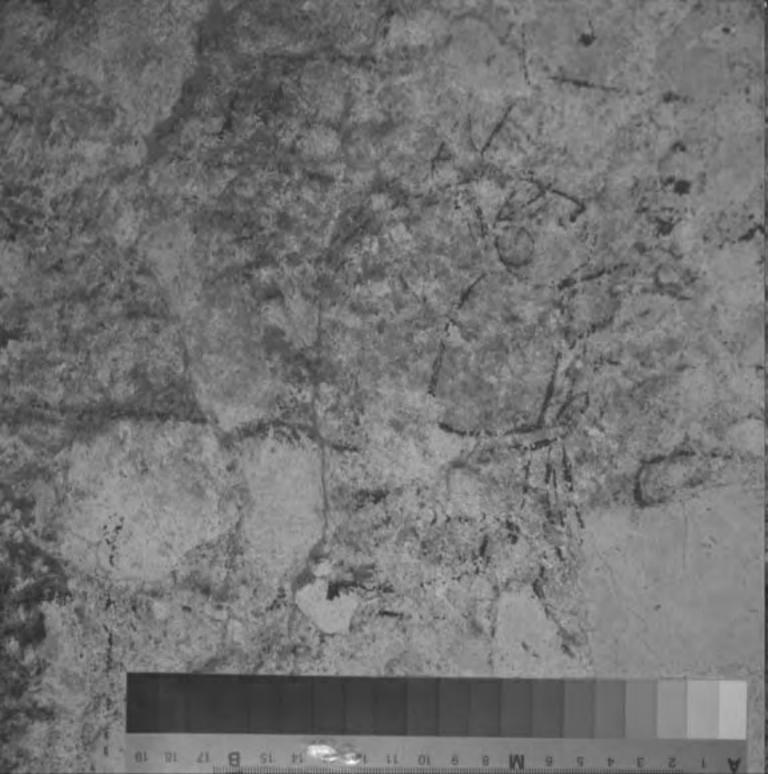

Drawing 5 was shot in 11 sequences.

Rather than try and describe how they overlap, the following very rough diagram can be used to try and locate the relationships.

This is very rough, but can perhaps give an idea. The rock is roughly triangular in shape.