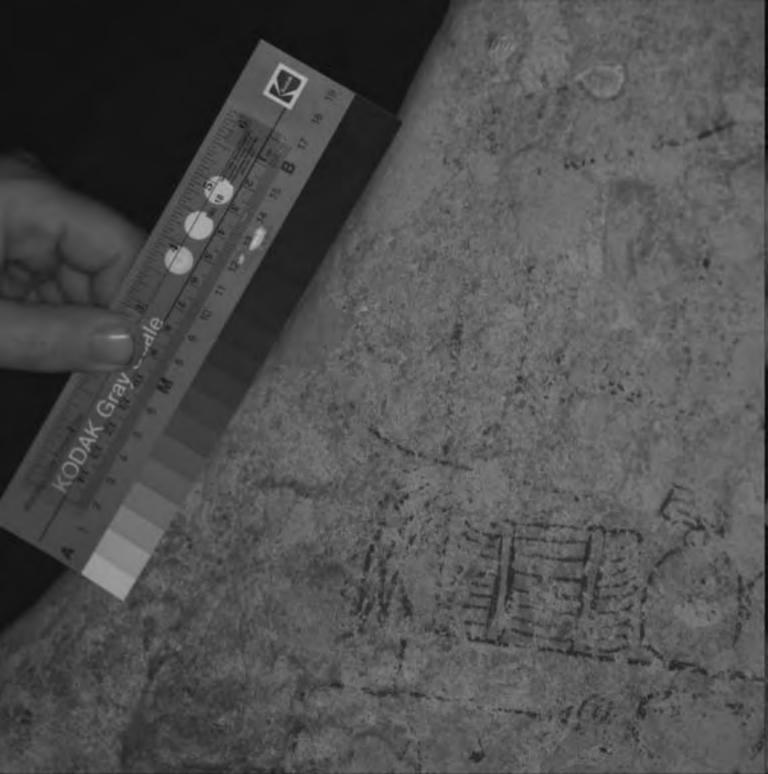

Drawing 5 was shot in 11 sequences.

Rather than try and describe how they overlap, the following very rough diagram can be used to try and locate the relationships.

This is very rough, but can perhaps give an idea. The rock is roughly triangular in shape.