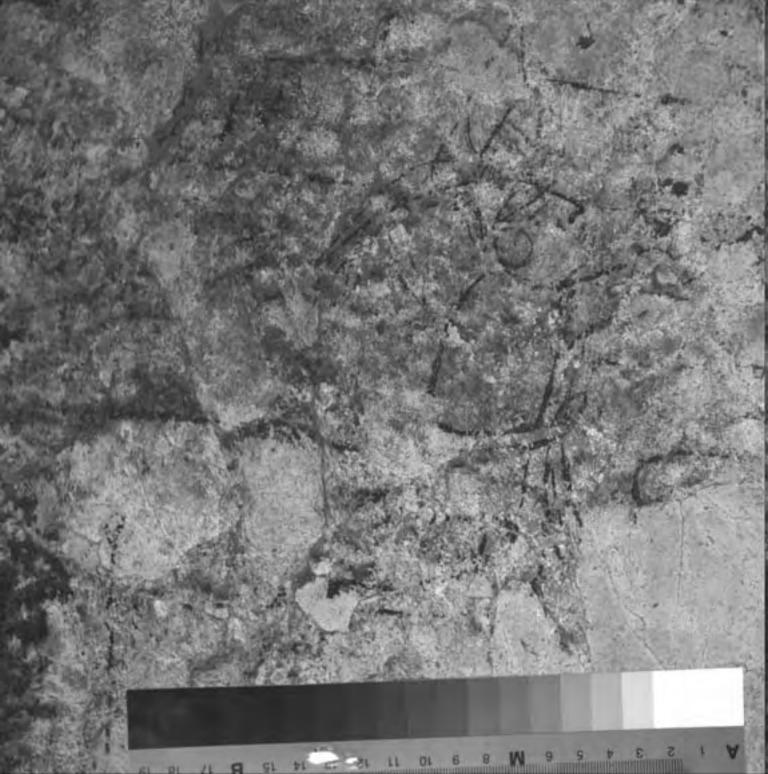

Drawing 5 was shot in 11 sequences.

Rather than try and describe how they overlap, the following very rough diagram can be used to try and locate the relationships.

This is very rough, but can perhaps give an idea. The rock is roughly triangular in shape.