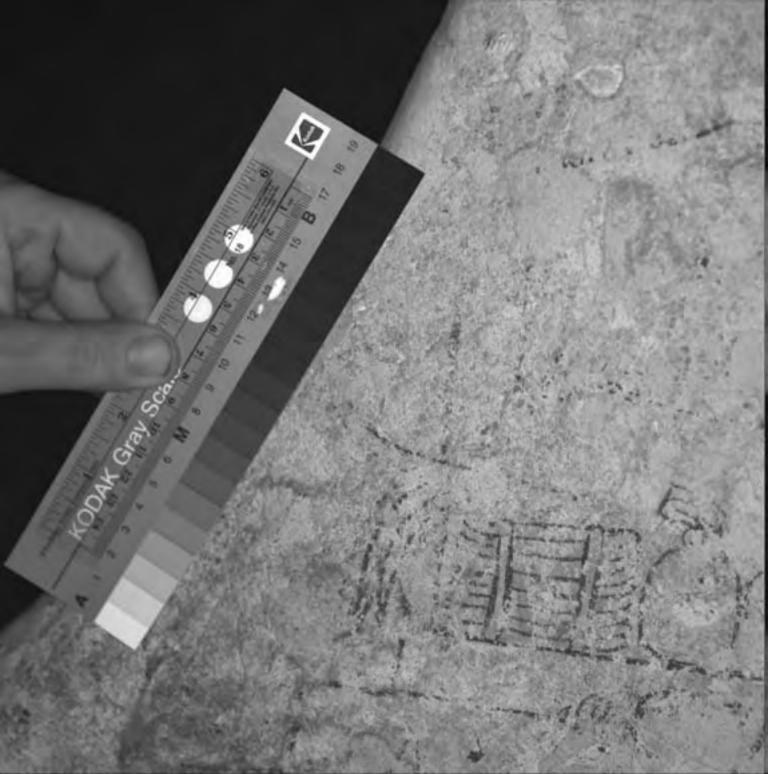

Drawing 5 was shot in 11 sequences.

Rather than try and describe how they overlap, the following very rough diagram can be used to try and locate the relationships.

This is very rough, but can perhaps give an idea. The rock is roughly triangular in shape.