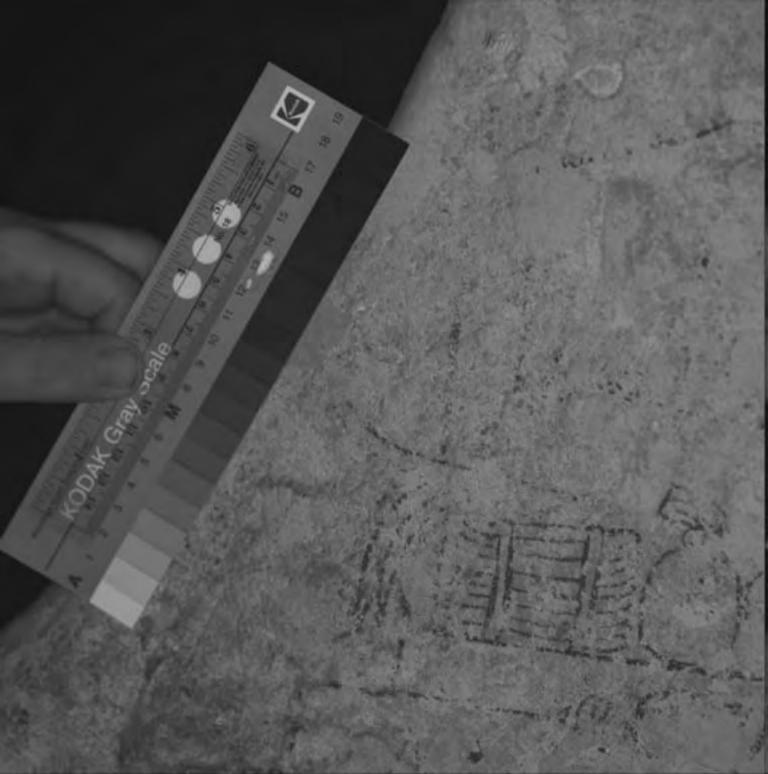

Drawing 5 was shot in 11 sequences.

Rather than try and describe how they overlap, the following very rough diagram can be used to try and locate the relationships.

This is very rough, but can perhaps give an idea. The rock is roughly triangular in shape.