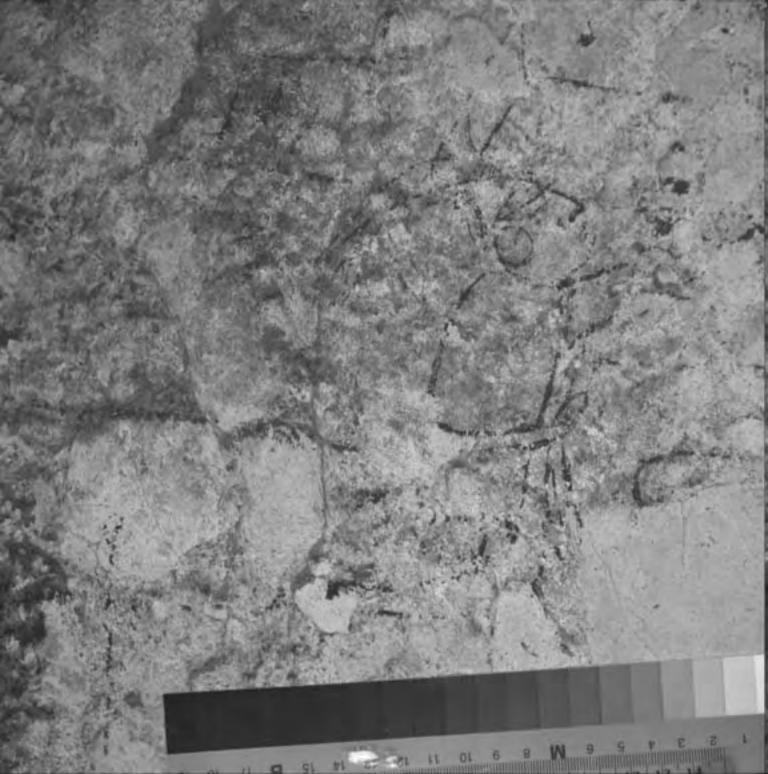

Drawing 5 was shot in 11 sequences.

Rather than try and describe how they overlap, the following very rough diagram can be used to try and locate the relationships.

This is very rough, but can perhaps give an idea. The rock is roughly triangular in shape.