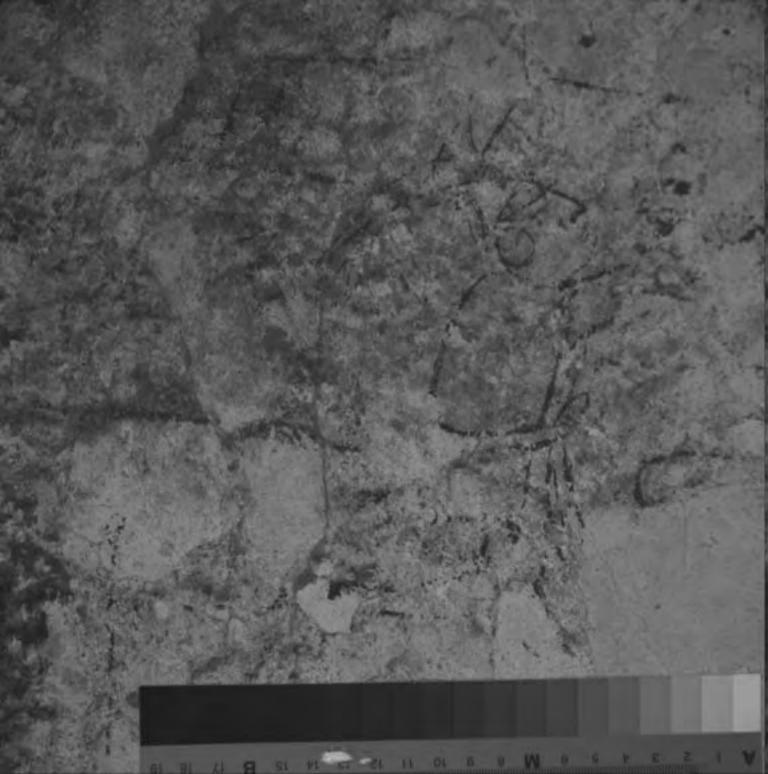

Drawing 5 was shot in 11 sequences.

Rather than try and describe how they overlap, the following very rough diagram can be used to try and locate the relationships.

This is very rough, but can perhaps give an idea. The rock is roughly triangular in shape.