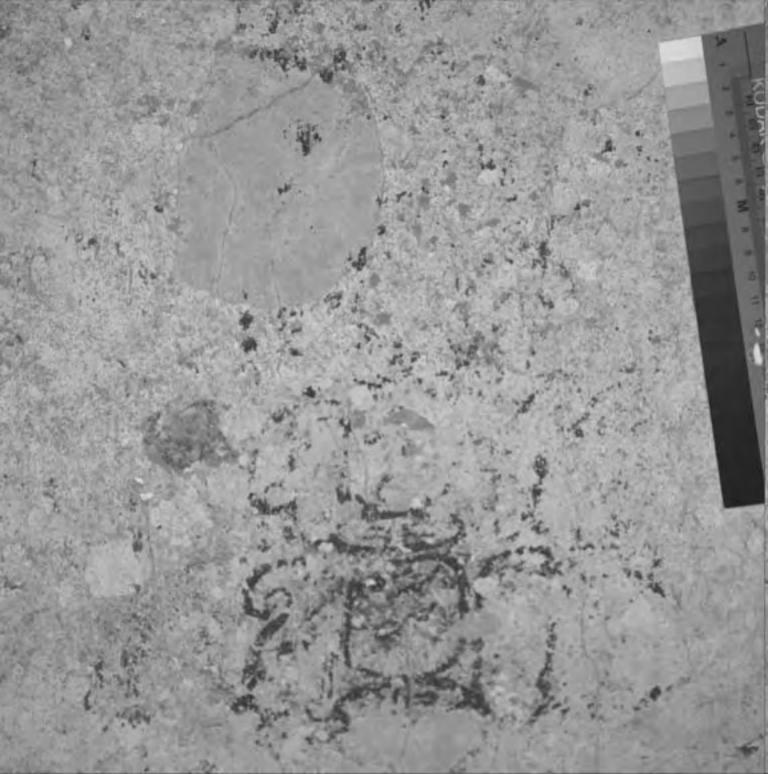

The settings for the middle series were:

Inclination: -21 degrees

Distance: unmeasured (but close to 74")

| File      | Filter | Gain | Flash (1/x) |
|-----------|--------|------|-------------|
| -1001- 00 | 0      | 4.4  | 4           |
| d06b00    | 2      | 14   | 1           |
| d06b01    | 3      | 6    | 1           |
| d06b02    | 4      | 8    | 2           |
| d06b03    | 5      | 8    | 2           |
| d06b04    | 6      | 8    | 2           |
| d06b05    | 7      | 8    | 2           |
| d06b06    | 8      | 4    | 2           |
| d06b07    | 9      | 8    | 2           |
| d06b08    | 10     | 8    | 2           |
| d06b09    | 11     | 0    | 2           |
| d06b10    | 12     | 0    | 1           |
| d06b11    | 13     | 4    | 1           |