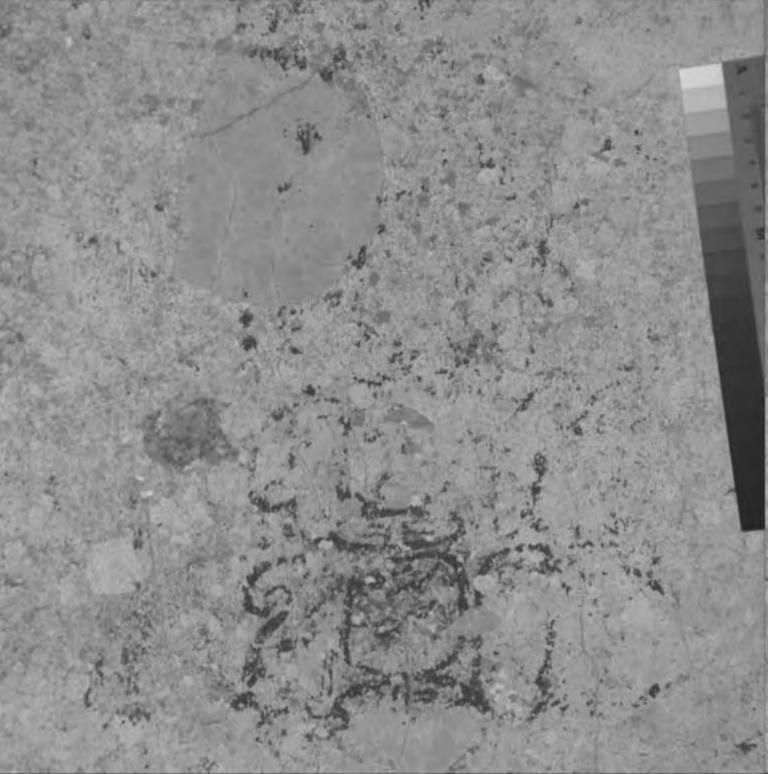

## The settings for the bottom series were:

-29 degrees 74" Inclination: Distance:

| File  | Filter | Gain | Flash (1/x) |
|-------|--------|------|-------------|
| d0600 | 2      | 14   | 1           |
| d0601 | 3      | 12   | 2           |
| d0602 | 4      | 12   | 4           |
| d0603 | 5      | 14   | 4           |
| d0604 | 6      | 12   | 4           |
| d0605 | 7      | 12   | 4           |
| d0606 | 8      | 12   | 4           |
| d0607 | 9      | 12   | 4           |
| d0608 | 10     | 12   | 4           |
| d0609 | 11     | 12   | 4           |
| d0610 | 12     | 8    | 4           |
| d0611 | 13     | 8    | 2           |