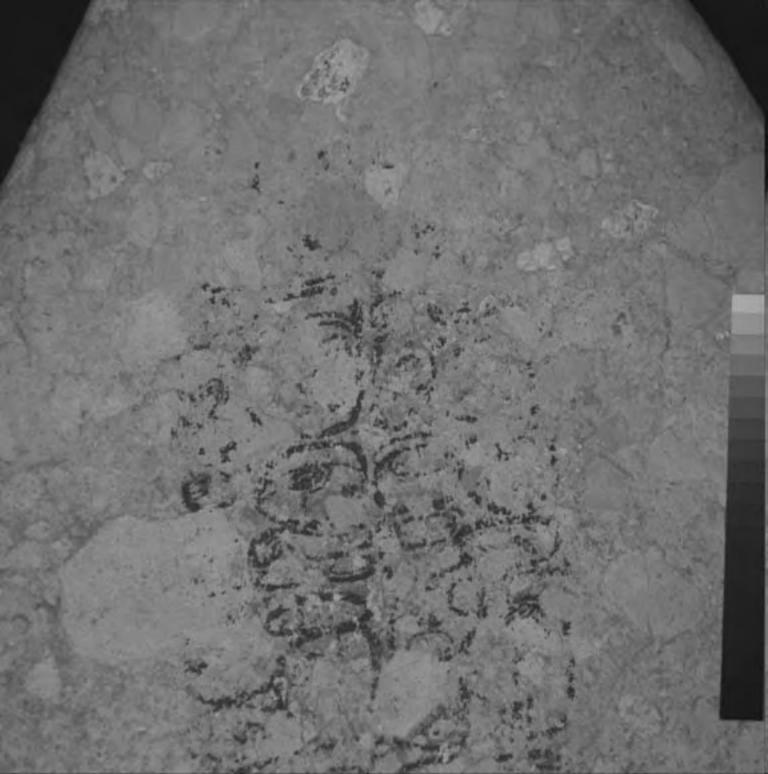

Drawing 6 was shot in 3 sequences.

They were in the top, middle, and bottom portions of the picture. The bottom was shot first, followed by the top and middle. Only inclination was changed.

The settings for the top series were:

## The settings for the bottom series were:

-29 degrees 74" Inclination: Distance:

| File  | Filter | Gain | Flash (1/x) |
|-------|--------|------|-------------|
| d0600 | 2      | 14   | 1           |
| d0601 | 3      | 12   | 2           |
| d0602 | 4      | 12   | 4           |
| d0603 | 5      | 14   | 4           |
| d0604 | 6      | 12   | 4           |
| d0605 | 7      | 12   | 4           |
| d0606 | 8      | 12   | 4           |
| d0607 | 9      | 12   | 4           |
| d0608 | 10     | 12   | 4           |
| d0609 | 11     | 12   | 4           |
| d0610 | 12     | 8    | 4           |
| d0611 | 13     | 8    | 2           |