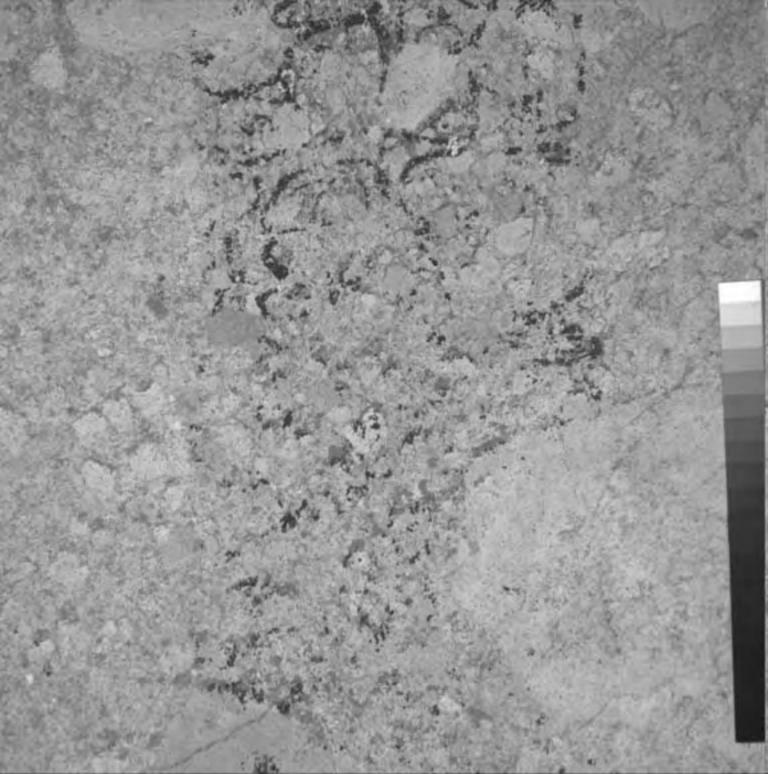

Drawing 6 was shot in 3 sequences.

They were in the top, middle, and bottom portions of the picture. The bottom was shot first, followed by the top and middle. Only inclination was changed.

The settings for the top series were:

The settings for the middle series were:

Inclination: -21 degrees

Distance: unmeasured (but close to 74")

| File      | Filter | Gain | Flash (1/x) |
|-----------|--------|------|-------------|
| -1001- 00 | 0      | 4.4  | 4           |
| d06b00    | 2      | 14   | 1           |
| d06b01    | 3      | 6    | 1           |
| d06b02    | 4      | 8    | 2           |
| d06b03    | 5      | 8    | 2           |
| d06b04    | 6      | 8    | 2           |
| d06b05    | 7      | 8    | 2           |
| d06b06    | 8      | 4    | 2           |
| d06b07    | 9      | 8    | 2           |
| d06b08    | 10     | 8    | 2           |
| d06b09    | 11     | 0    | 2           |
| d06b10    | 12     | 0    | 1           |
| d06b11    | 13     | 4    | 1           |