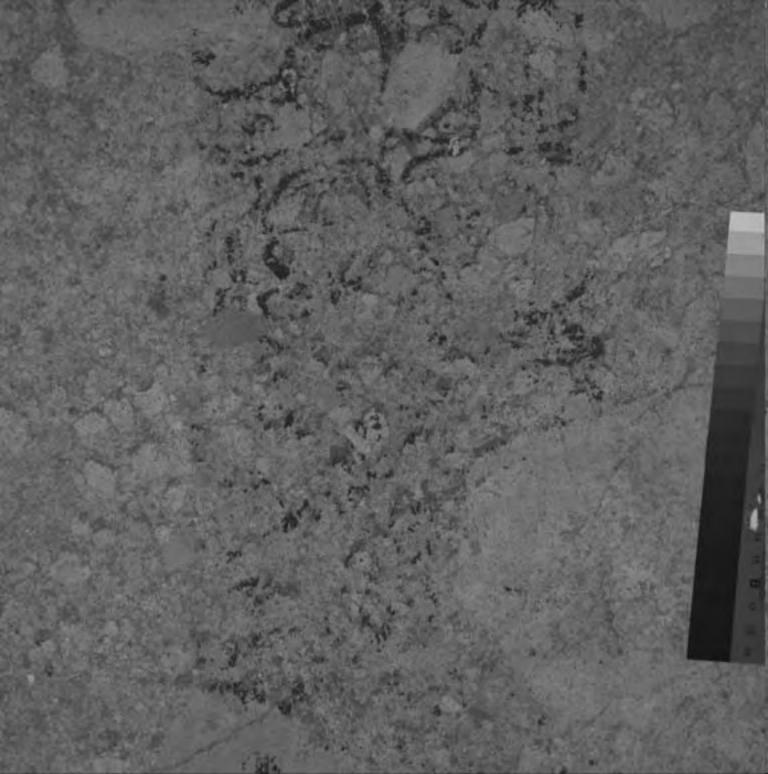

## The settings for the bottom series were:

-29 degrees 74" Inclination: Distance:

| File  | Filter | Gain | Flash (1/x) |
|-------|--------|------|-------------|
| d0600 | 2      | 14   | 1           |
| d0601 | 3      | 12   | 2           |
| d0602 | 4      | 12   | 4           |
| d0603 | 5      | 14   | 4           |
| d0604 | 6      | 12   | 4           |
| d0605 | 7      | 12   | 4           |
| d0606 | 8      | 12   | 4           |
| d0607 | 9      | 12   | 4           |
| d0608 | 10     | 12   | 4           |
| d0609 | 11     | 12   | 4           |
| d0610 | 12     | 8    | 4           |
| d0611 | 13     | 8    | 2           |