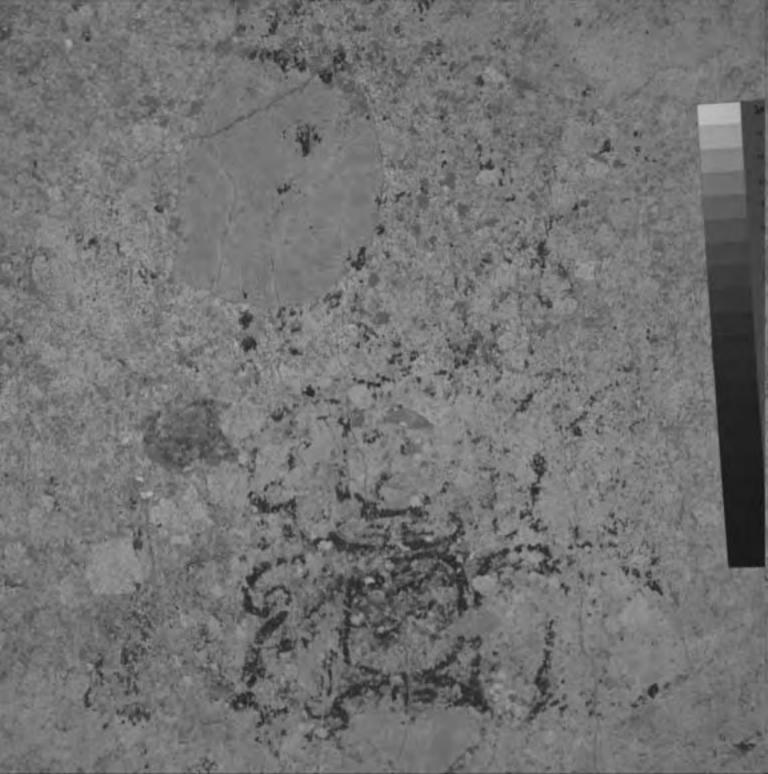

The settings for the middle series were:

Inclination: -21 degrees

Distance: unmeasured (but close to 74")

| File      | Filter | Gain | Flash (1/x) |
|-----------|--------|------|-------------|
| -1001- 00 | 0      | 4.4  | 4           |
| d06b00    | 2      | 14   | 1           |
| d06b01    | 3      | 6    | 1           |
| d06b02    | 4      | 8    | 2           |
| d06b03    | 5      | 8    | 2           |
| d06b04    | 6      | 8    | 2           |
| d06b05    | 7      | 8    | 2           |
| d06b06    | 8      | 4    | 2           |
| d06b07    | 9      | 8    | 2           |
| d06b08    | 10     | 8    | 2           |
| d06b09    | 11     | 0    | 2           |
| d06b10    | 12     | 0    | 1           |
| d06b11    | 13     | 4    | 1           |