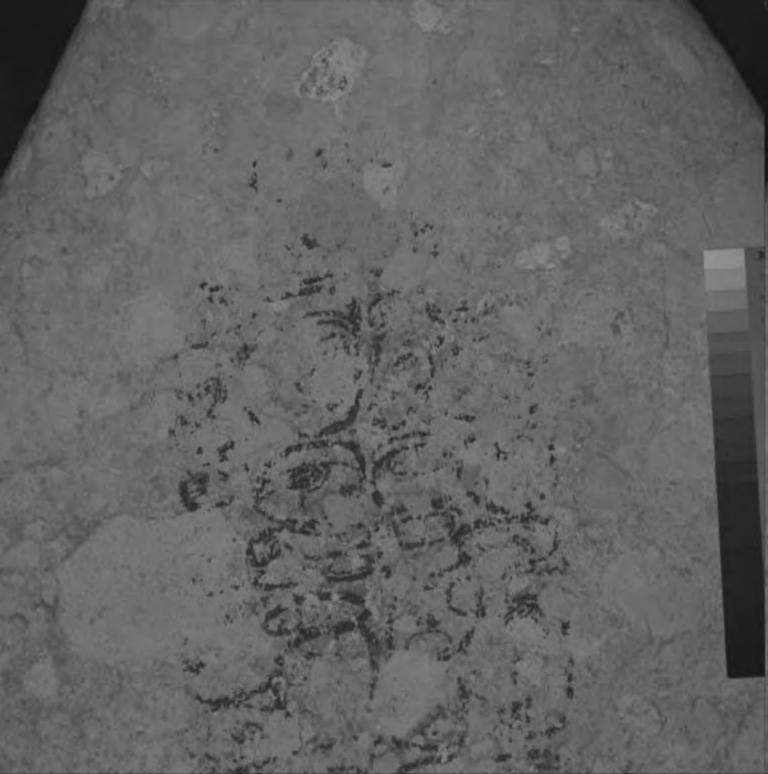

Drawing 6 was shot in 3 sequences.

They were in the top, middle, and bottom portions of the picture. The bottom was shot first, followed by the top and middle. Only inclination was changed.

The settings for the top series were:

The settings for the middle series were:

Inclination: -21 degrees

Distance: unmeasured (but close to 74")

| File      | Filter | Gain | Flash (1/x) |
|-----------|--------|------|-------------|
| -1001- 00 | 0      | 4.4  | 4           |
| d06b00    | 2      | 14   | 1           |
| d06b01    | 3      | 6    | 1           |
| d06b02    | 4      | 8    | 2           |
| d06b03    | 5      | 8    | 2           |
| d06b04    | 6      | 8    | 2           |
| d06b05    | 7      | 8    | 2           |
| d06b06    | 8      | 4    | 2           |
| d06b07    | 9      | 8    | 2           |
| d06b08    | 10     | 8    | 2           |
| d06b09    | 11     | 0    | 2           |
| d06b10    | 12     | 0    | 1           |
| d06b11    | 13     | 4    | 1           |