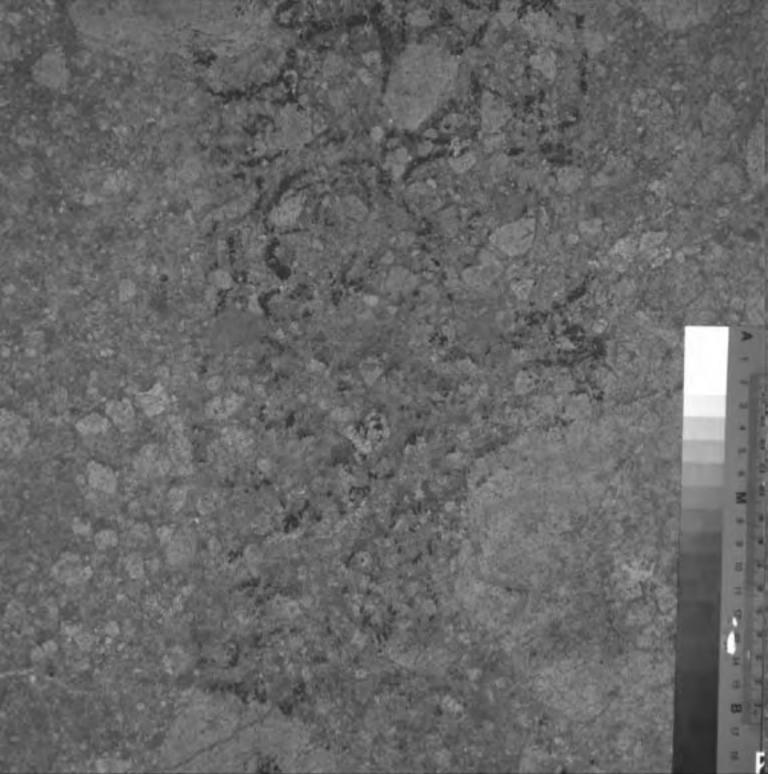

Drawing 6 was shot in 3 sequences.

They were in the top, middle, and bottom portions of the picture. The bottom was shot first, followed by the top and middle. Only inclination was changed.

The settings for the top series were:

Inclination: -14 degrees

Distance: unmeasured (but close to 74")

| File   | Filter | Gain | Flash (1/x) |
|--------|--------|------|-------------|
| d06a00 | 2      | 14   | 1           |
| d06a01 | 3      | 6    | 1           |
| d06a02 | 4      | 6    | 2           |
| d06a03 | 5      | 6    | 2           |
| d06a04 | 6      | 8    | 2           |
| d06a05 | 7      | 8    | 2           |
| d06a06 | 8      | 6    | 2           |
| d06a07 | 9      | 8    | 2           |
| d06a08 | 10     | 8    | 2           |
| d06a09 | 11     | 2    | 2           |
| d06a10 | 12     | 2    | 2           |
| d06a11 | 13     | 0    | 1           |