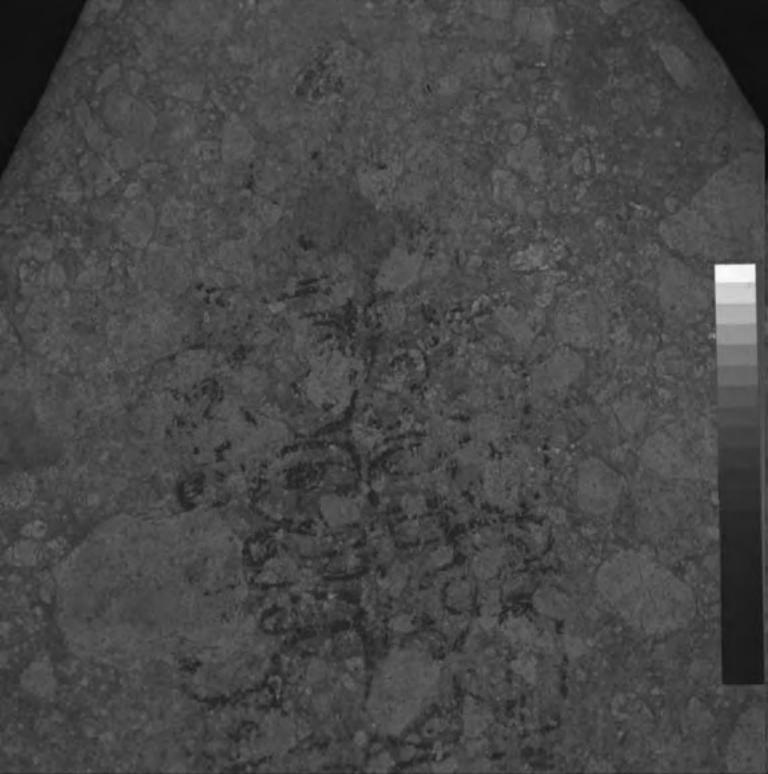

Drawing 6 was shot in 3 sequences.

They were in the top, middle, and bottom portions of the picture. The bottom was shot first, followed by the top and middle. Only inclination was changed.

The settings for the top series were:

Inclination: -14 degrees

Distance: unmeasured (but close to 74")

| File   | Filter | Gain | Flash (1/x) |
|--------|--------|------|-------------|
| d06a00 | 2      | 14   | 1           |
| d06a01 | 3      | 6    | 1           |
| d06a02 | 4      | 6    | 2           |
| d06a03 | 5      | 6    | 2           |
| d06a04 | 6      | 8    | 2           |
| d06a05 | 7      | 8    | 2           |
| d06a06 | 8      | 6    | 2           |
| d06a07 | 9      | 8    | 2           |
| d06a08 | 10     | 8    | 2           |
| d06a09 | 11     | 2    | 2           |
| d06a10 | 12     | 2    | 2           |
| d06a11 | 13     | 0    | 1           |