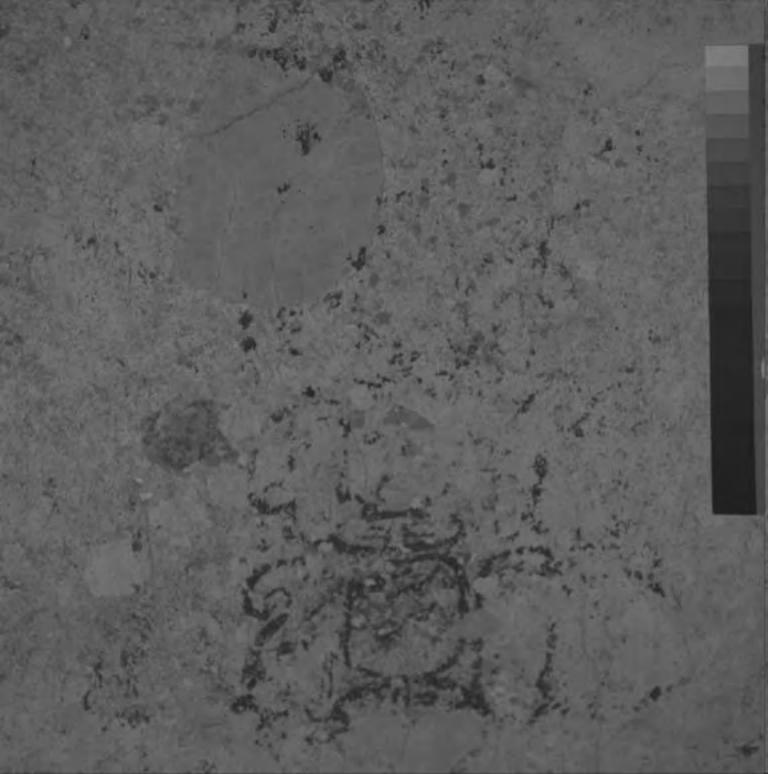

Drawing 6 was shot in 3 sequences.

They were in the top, middle, and bottom portions of the picture. The bottom was shot first, followed by the top and middle. Only inclination was changed.

The settings for the top series were: