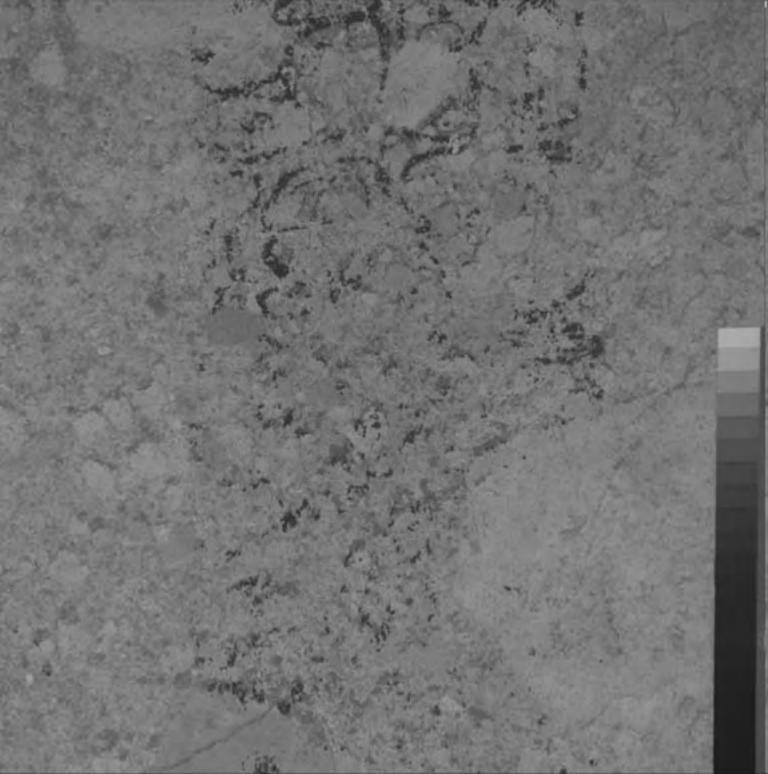

Drawing 6 was shot in 3 sequences.

They were in the top, middle, and bottom portions of the picture. The bottom was shot first, followed by the top and middle. Only inclination was changed.

The settings for the top series were:

## The settings for the bottom series were:

-29 degrees 74" Inclination: Distance:

| File  | Filter | Gain | Flash (1/x) |
|-------|--------|------|-------------|
| d0600 | 2      | 14   | 1           |
| d0601 | 3      | 12   | 2           |
| d0602 | 4      | 12   | 4           |
| d0603 | 5      | 14   | 4           |
| d0604 | 6      | 12   | 4           |
| d0605 | 7      | 12   | 4           |
| d0606 | 8      | 12   | 4           |
| d0607 | 9      | 12   | 4           |
| d0608 | 10     | 12   | 4           |
| d0609 | 11     | 12   | 4           |
| d0610 | 12     | 8    | 4           |
| d0611 | 13     | 8    | 2           |