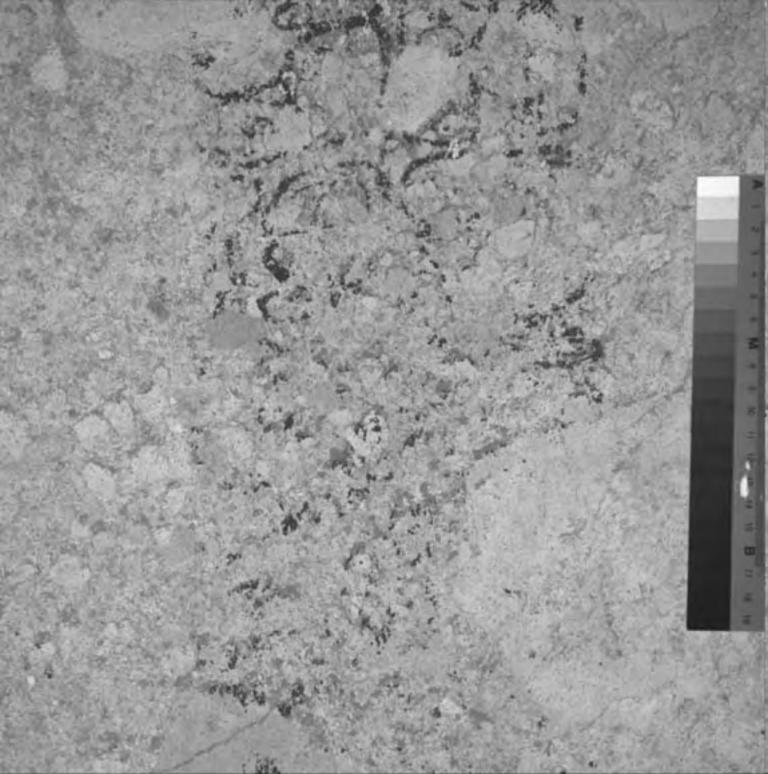

Drawing 6 was shot in 3 sequences.

They were in the top, middle, and bottom portions of the picture. The bottom was shot first, followed by the top and middle. Only inclination was changed.

The settings for the top series were:

## The settings for the bottom series were:

-29 degrees 74" Inclination: Distance:

| File  | Filter | Gain | Flash (1/x) |
|-------|--------|------|-------------|
| d0600 | 2      | 14   | 1           |
| d0601 | 3      | 12   | 2           |
| d0602 | 4      | 12   | 4           |
| d0603 | 5      | 14   | 4           |
| d0604 | 6      | 12   | 4           |
| d0605 | 7      | 12   | 4           |
| d0606 | 8      | 12   | 4           |
| d0607 | 9      | 12   | 4           |
| d0608 | 10     | 12   | 4           |
| d0609 | 11     | 12   | 4           |
| d0610 | 12     | 8    | 4           |
| d0611 | 13     | 8    | 2           |