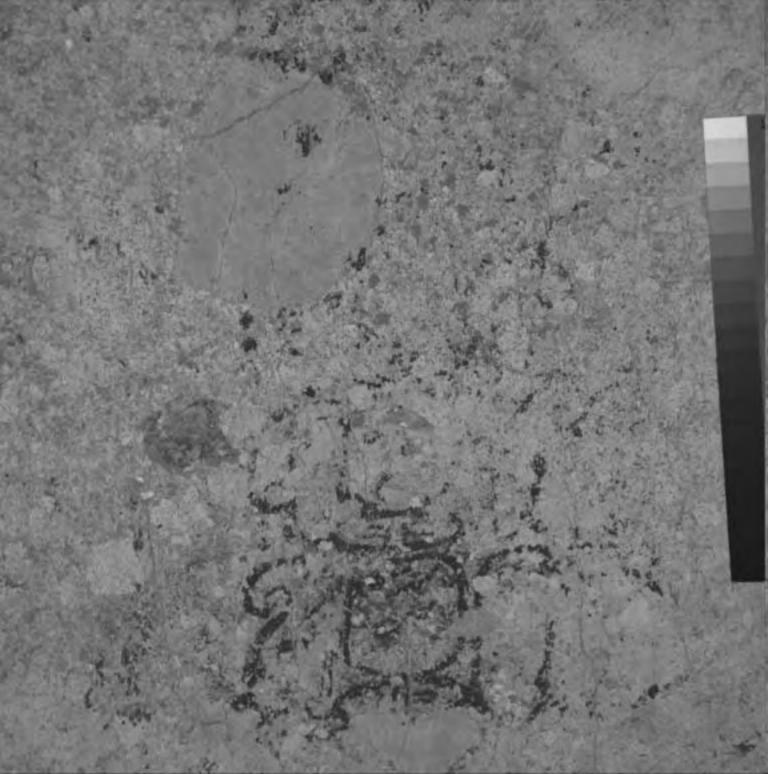

Drawing 6 was shot in 3 sequences.

They were in the top, middle, and bottom portions of the picture. The bottom was shot first, followed by the top and middle. Only inclination was changed.

The settings for the top series were:

Inclination: -14 degrees

Distance: unmeasured (but close to 74")

| File   | Filter | Gain | Flash (1/x) |
|--------|--------|------|-------------|
| d06a00 | 2      | 14   | 1           |
| d06a01 | 3      | 6    | 1           |
| d06a02 | 4      | 6    | 2           |
| d06a03 | 5      | 6    | 2           |
| d06a04 | 6      | 8    | 2           |
| d06a05 | 7      | 8    | 2           |
| d06a06 | 8      | 6    | 2           |
| d06a07 | 9      | 8    | 2           |
| d06a08 | 10     | 8    | 2           |
| d06a09 | 11     | 2    | 2           |
| d06a10 | 12     | 2    | 2           |
| d06a11 | 13     | 0    | 1           |