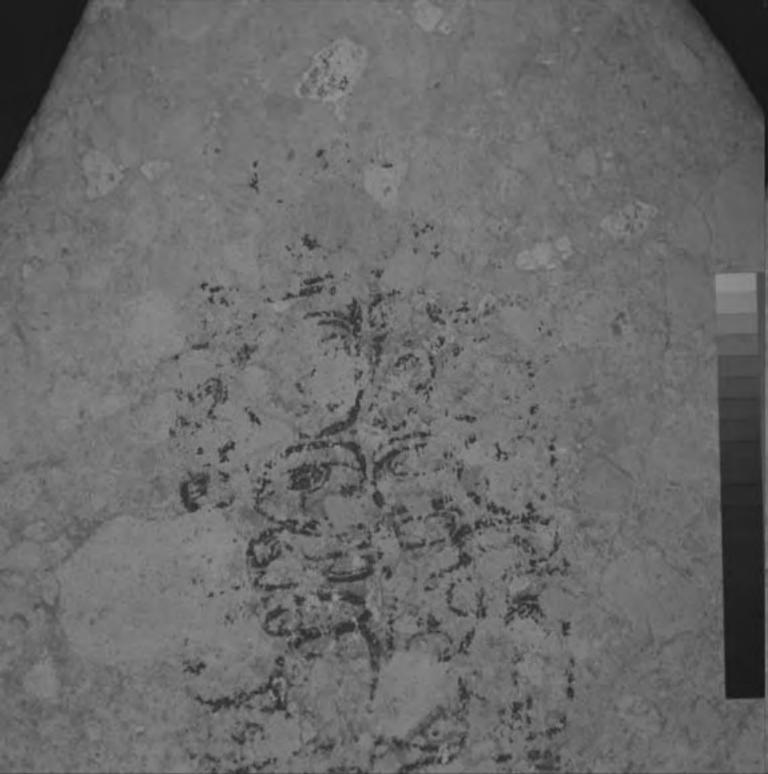

Drawing 6 was shot in 3 sequences.

They were in the top, middle, and bottom portions of the picture. The bottom was shot first, followed by the top and middle. Only inclination was changed.

The settings for the top series were: