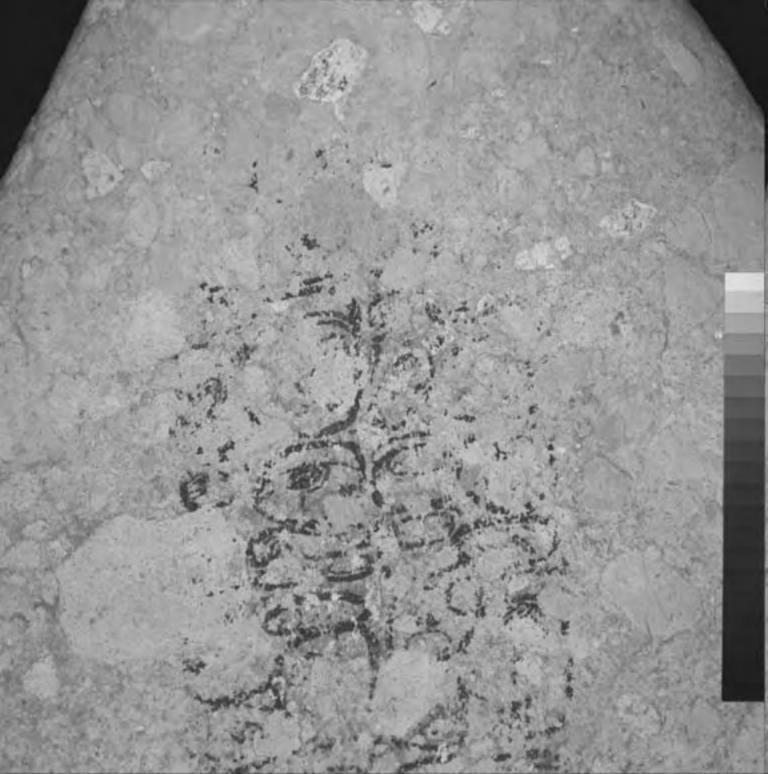

Drawing 6 was shot in 3 sequences.

They were in the top, middle, and bottom portions of the picture. The bottom was shot first, followed by the top and middle. Only inclination was changed.

The settings for the top series were:

Inclination: -14 degrees

Distance: unmeasured (but close to 74")

| File   | Filter | Gain | Flash (1/x) |
|--------|--------|------|-------------|
| d06a00 | 2      | 14   | 1           |
| d06a01 | 3      | 6    | 1           |
| d06a02 | 4      | 6    | 2           |
| d06a03 | 5      | 6    | 2           |
| d06a04 | 6      | 8    | 2           |
| d06a05 | 7      | 8    | 2           |
| d06a06 | 8      | 6    | 2           |
| d06a07 | 9      | 8    | 2           |
| d06a08 | 10     | 8    | 2           |
| d06a09 | 11     | 2    | 2           |
| d06a10 | 12     | 2    | 2           |
| d06a11 | 13     | 0    | 1           |