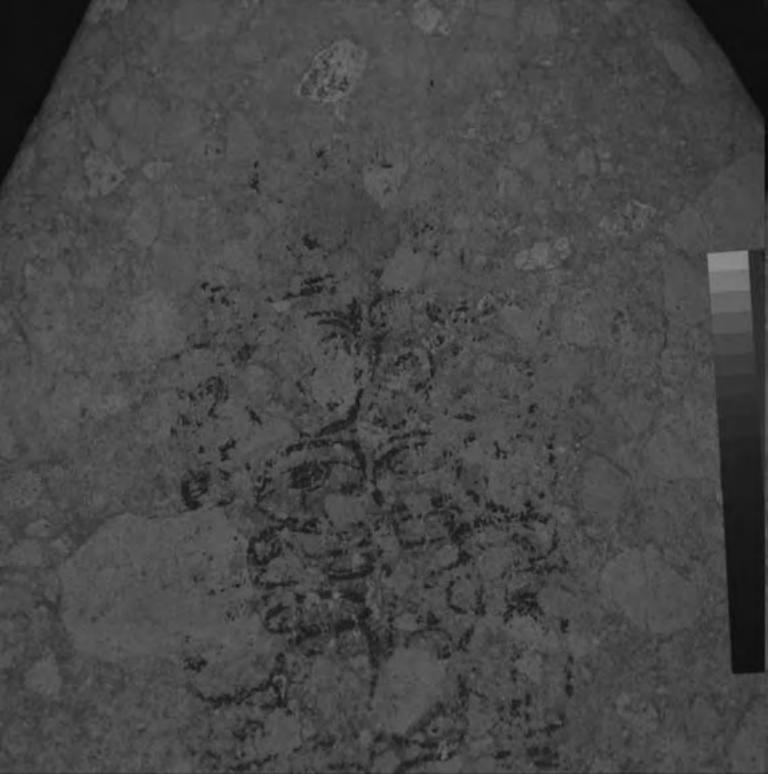

## The settings for the bottom series were:

-29 degrees 74" Inclination: Distance:

| File  | Filter | Gain | Flash (1/x) |
|-------|--------|------|-------------|
| d0600 | 2      | 14   | 1           |
| d0601 | 3      | 12   | 2           |
| d0602 | 4      | 12   | 4           |
| d0603 | 5      | 14   | 4           |
| d0604 | 6      | 12   | 4           |
| d0605 | 7      | 12   | 4           |
| d0606 | 8      | 12   | 4           |
| d0607 | 9      | 12   | 4           |
| d0608 | 10     | 12   | 4           |
| d0609 | 11     | 12   | 4           |
| d0610 | 12     | 8    | 4           |
| d0611 | 13     | 8    | 2           |