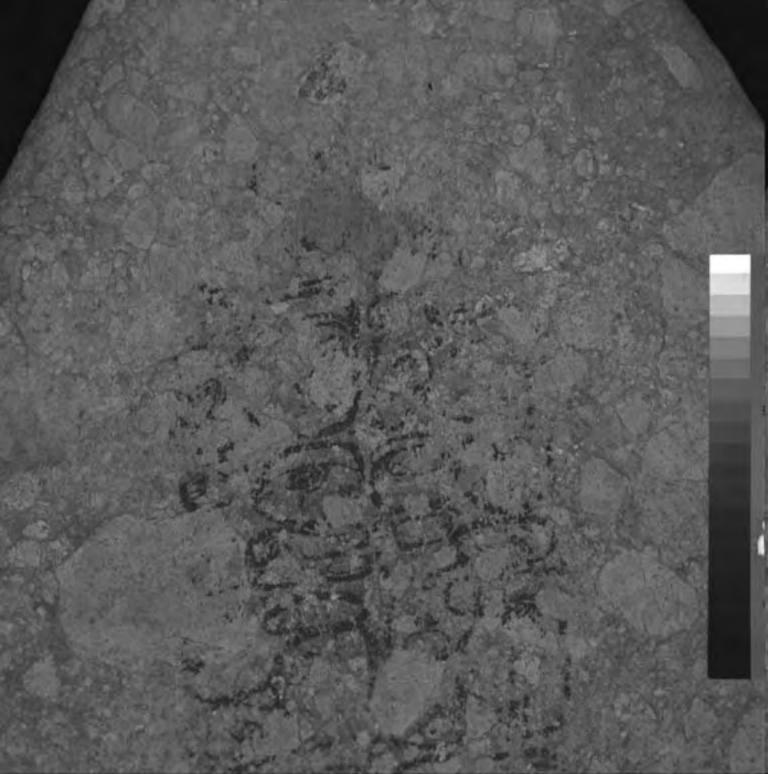

The settings for the middle series were:

Inclination: -21 degrees

Distance: unmeasured (but close to 74")

| File      | Filter | Gain | Flash (1/x) |
|-----------|--------|------|-------------|
| -1001- 00 | 0      | 4.4  | 4           |
| d06b00    | 2      | 14   | 1           |
| d06b01    | 3      | 6    | 1           |
| d06b02    | 4      | 8    | 2           |
| d06b03    | 5      | 8    | 2           |
| d06b04    | 6      | 8    | 2           |
| d06b05    | 7      | 8    | 2           |
| d06b06    | 8      | 4    | 2           |
| d06b07    | 9      | 8    | 2           |
| d06b08    | 10     | 8    | 2           |
| d06b09    | 11     | 0    | 2           |
| d06b10    | 12     | 0    | 1           |
| d06b11    | 13     | 4    | 1           |