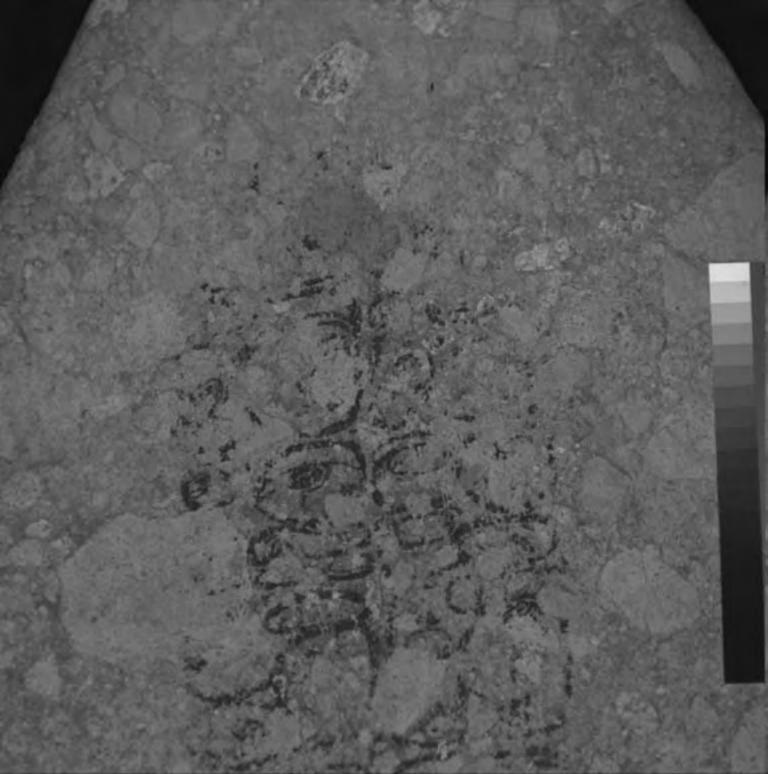

Drawing 6 was shot in 3 sequences.

They were in the top, middle, and bottom portions of the picture. The bottom was shot first, followed by the top and middle. Only inclination was changed.

The settings for the top series were: