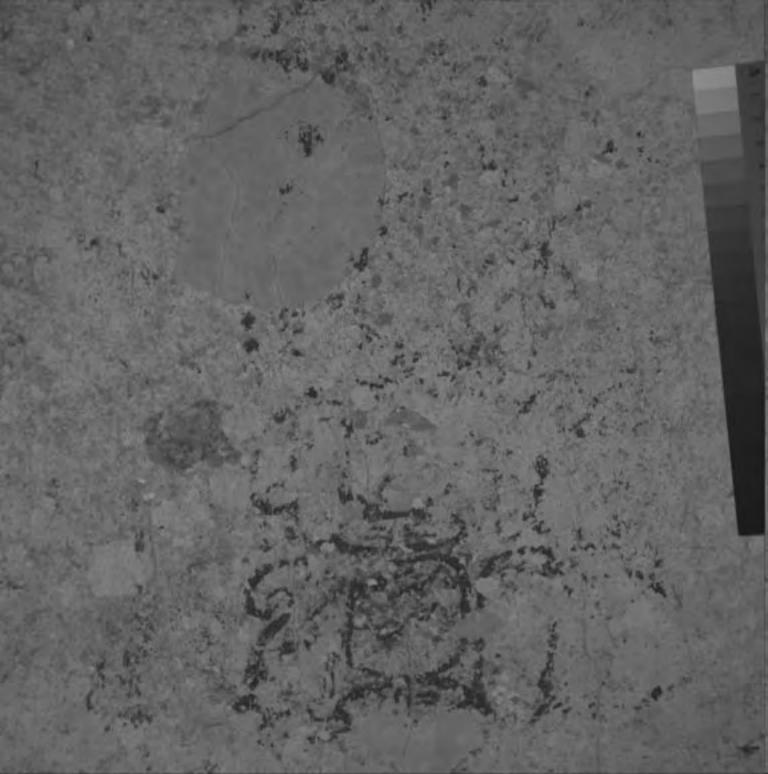

## The settings for the bottom series were:

-29 degrees 74" Inclination: Distance:

| File  | Filter | Gain | Flash (1/x) |
|-------|--------|------|-------------|
| d0600 | 2      | 14   | 1           |
| d0601 | 3      | 12   | 2           |
| d0602 | 4      | 12   | 4           |
| d0603 | 5      | 14   | 4           |
| d0604 | 6      | 12   | 4           |
| d0605 | 7      | 12   | 4           |
| d0606 | 8      | 12   | 4           |
| d0607 | 9      | 12   | 4           |
| d0608 | 10     | 12   | 4           |
| d0609 | 11     | 12   | 4           |
| d0610 | 12     | 8    | 4           |
| d0611 | 13     | 8    | 2           |