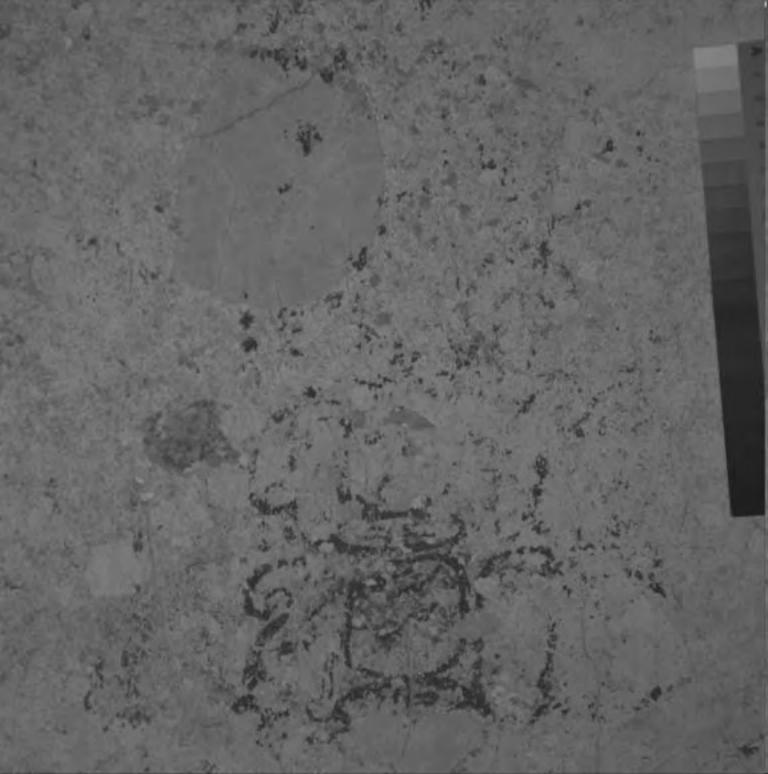

Inclination: -14 degrees

Distance: unmeasured (but close to 74")

| File   | Filter | Gain | Flash (1/x) |
|--------|--------|------|-------------|
| d06a00 | 2      | 14   | 1           |
| d06a01 | 3      | 6    | 1           |
| d06a02 | 4      | 6    | 2           |
| d06a03 | 5      | 6    | 2           |
| d06a04 | 6      | 8    | 2           |
| d06a05 | 7      | 8    | 2           |
| d06a06 | 8      | 6    | 2           |
| d06a07 | 9      | 8    | 2           |
| d06a08 | 10     | 8    | 2           |
| d06a09 | 11     | 2    | 2           |
| d06a10 | 12     | 2    | 2           |
| d06a11 | 13     | 0    | 1           |