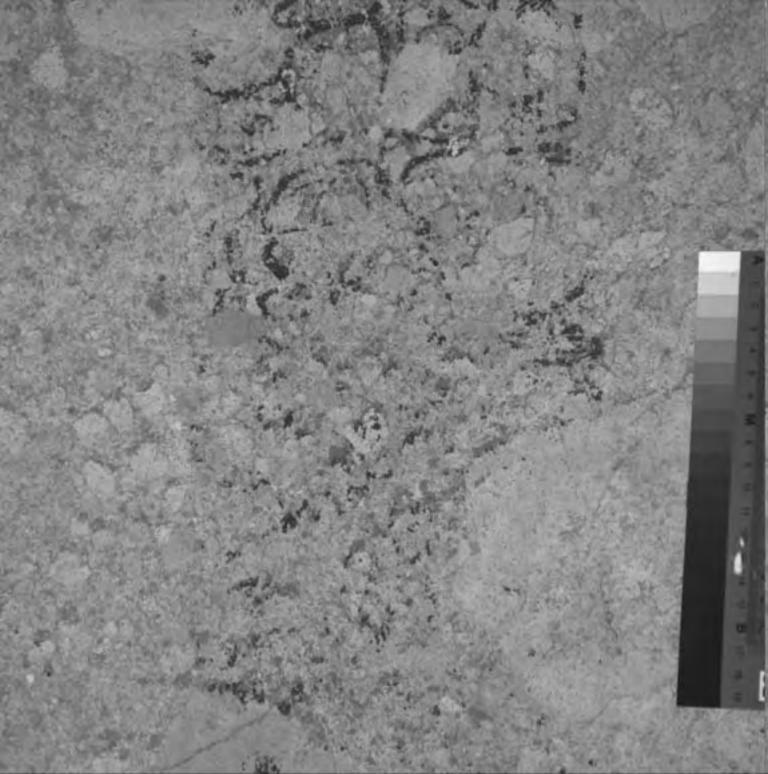

Drawing 6 was shot in 3 sequences.

They were in the top, middle, and bottom portions of the picture. The bottom was shot first, followed by the top and middle. Only inclination was changed.

The settings for the top series were:

Inclination: -14 degrees

Distance: unmeasured (but close to 74")

| File   | Filter | Gain | Flash (1/x) |
|--------|--------|------|-------------|
| d06a00 | 2      | 14   | 1           |
| d06a01 | 3      | 6    | 1           |
| d06a02 | 4      | 6    | 2           |
| d06a03 | 5      | 6    | 2           |
| d06a04 | 6      | 8    | 2           |
| d06a05 | 7      | 8    | 2           |
| d06a06 | 8      | 6    | 2           |
| d06a07 | 9      | 8    | 2           |
| d06a08 | 10     | 8    | 2           |
| d06a09 | 11     | 2    | 2           |
| d06a10 | 12     | 2    | 2           |
| d06a11 | 13     | 0    | 1           |