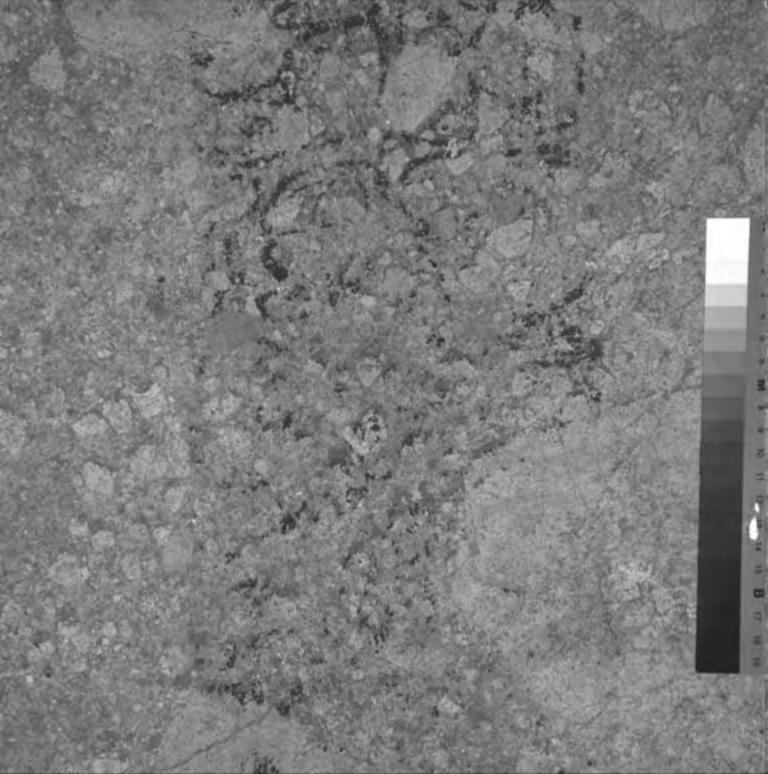

The settings for the middle series were:

Inclination: -21 degrees

Distance: unmeasured (but close to 74")

| File      | Filter | Gain | Flash (1/x) |
|-----------|--------|------|-------------|
| -1001- 00 | 0      | 4.4  | 4           |
| d06b00    | 2      | 14   | 1           |
| d06b01    | 3      | 6    | 1           |
| d06b02    | 4      | 8    | 2           |
| d06b03    | 5      | 8    | 2           |
| d06b04    | 6      | 8    | 2           |
| d06b05    | 7      | 8    | 2           |
| d06b06    | 8      | 4    | 2           |
| d06b07    | 9      | 8    | 2           |
| d06b08    | 10     | 8    | 2           |
| d06b09    | 11     | 0    | 2           |
| d06b10    | 12     | 0    | 1           |
| d06b11    | 13     | 4    | 1           |