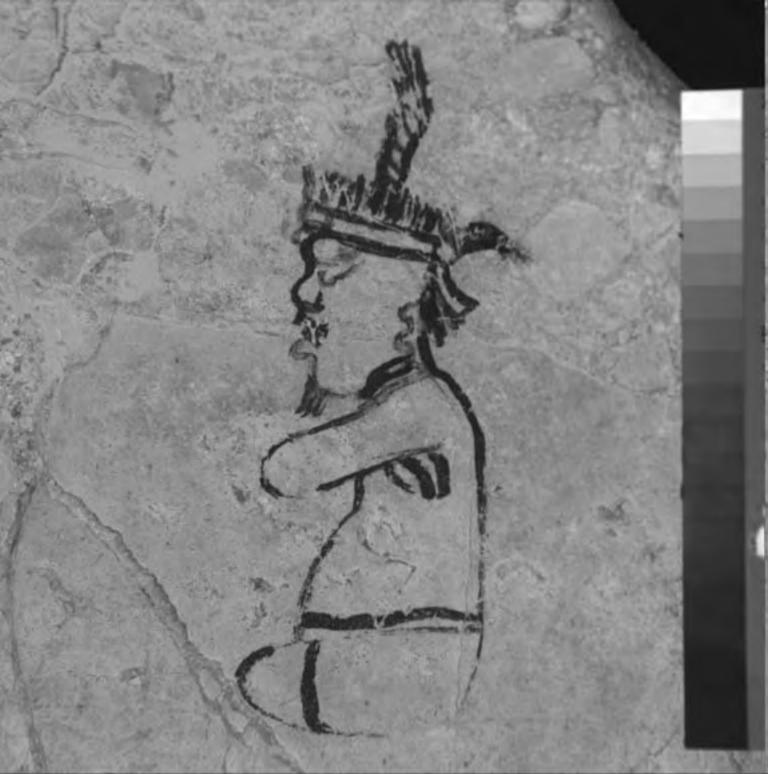

Drawing 83 is totally included in this shot.

The sequence is as follows:

Inclination: unmeasured Distance from wall: unmeasured

| File                                      | Filter                             | Gain                             | Flash (1/x)                          |
|-------------------------------------------|------------------------------------|----------------------------------|--------------------------------------|
| d8300 d8301 d8302 d8303 d8305 d8306 d8307 | 2<br>6<br>7<br>9<br>10<br>13<br>10 | 10<br>6<br>6<br>4<br>6<br>8<br>6 | 1<br>2<br>2<br>2<br>2<br>2<br>2<br>2 |
| d8308                                     | 13                                 | 8                                | 2                                    |