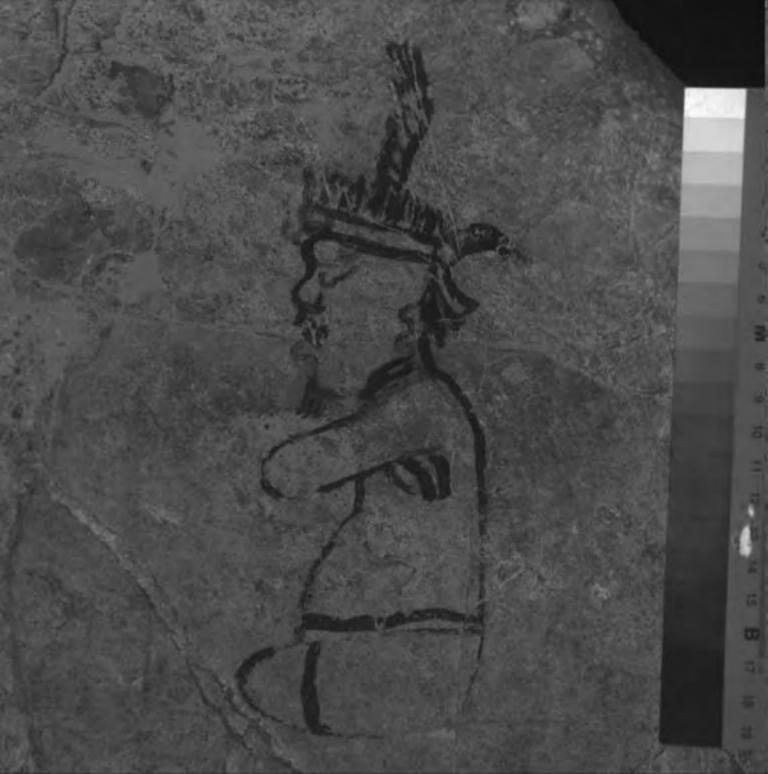

Drawing 83 is totally included in this shot.

The sequence is as follows:

Inclination: unmeasured Distance from wall: unmeasured

| File                                      | Filter                             | Gain                             | Flash (1/x)                          |
|-------------------------------------------|------------------------------------|----------------------------------|--------------------------------------|
| d8300 d8301 d8302 d8303 d8305 d8306 d8307 | 2<br>6<br>7<br>9<br>10<br>13<br>10 | 10<br>6<br>6<br>4<br>6<br>8<br>6 | 1<br>2<br>2<br>2<br>2<br>2<br>2<br>2 |
| d8308                                     | 13                                 | 8                                | 2                                    |