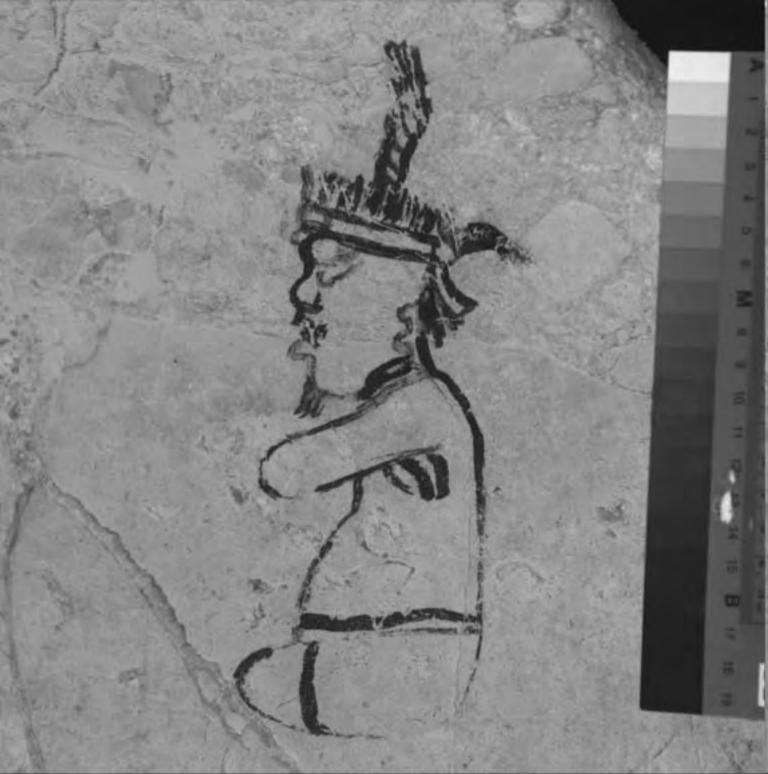

Drawing 83 is totally included in this shot.

The sequence is as follows:

Inclination: unmeasured Distance from wall: unmeasured

| File                                      | Filter                             | Gain                             | Flash (1/x)                          |
|-------------------------------------------|------------------------------------|----------------------------------|--------------------------------------|
| d8300 d8301 d8302 d8303 d8305 d8306 d8307 | 2<br>6<br>7<br>9<br>10<br>13<br>10 | 10<br>6<br>6<br>4<br>6<br>8<br>6 | 1<br>2<br>2<br>2<br>2<br>2<br>2<br>2 |
| d8308                                     | 13                                 | 8                                | 2                                    |