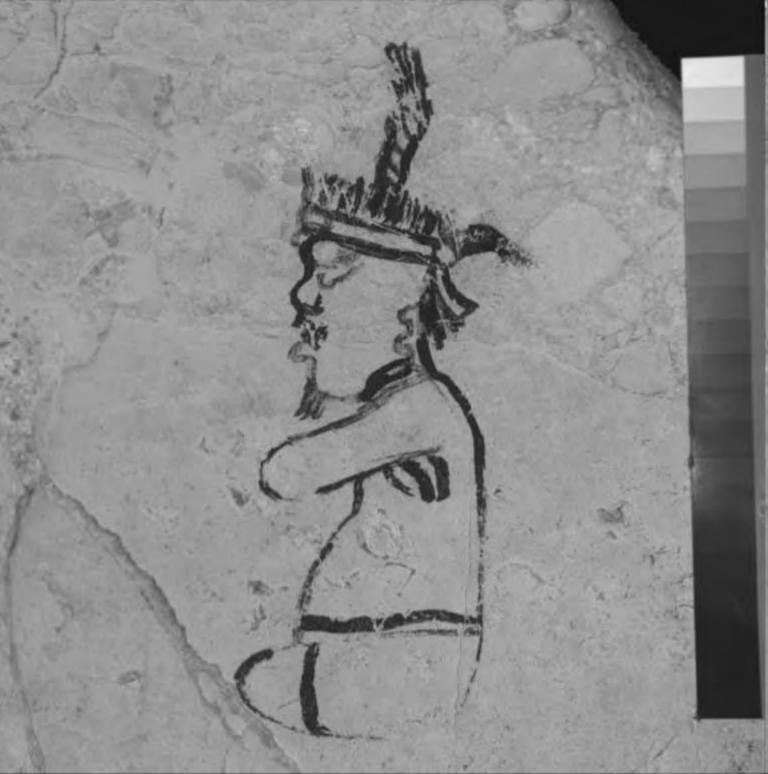

Drawing 83 is totally included in this shot.

The sequence is as follows:

Inclination: unmeasured Distance from wall: unmeasured

| File                                      | Filter                             | Gain                             | Flash (1/x)                          |
|-------------------------------------------|------------------------------------|----------------------------------|--------------------------------------|
| d8300 d8301 d8302 d8303 d8305 d8306 d8307 | 2<br>6<br>7<br>9<br>10<br>13<br>10 | 10<br>6<br>6<br>4<br>6<br>8<br>6 | 1<br>2<br>2<br>2<br>2<br>2<br>2<br>2 |
| d8308                                     | 13                                 | 8                                | 2                                    |