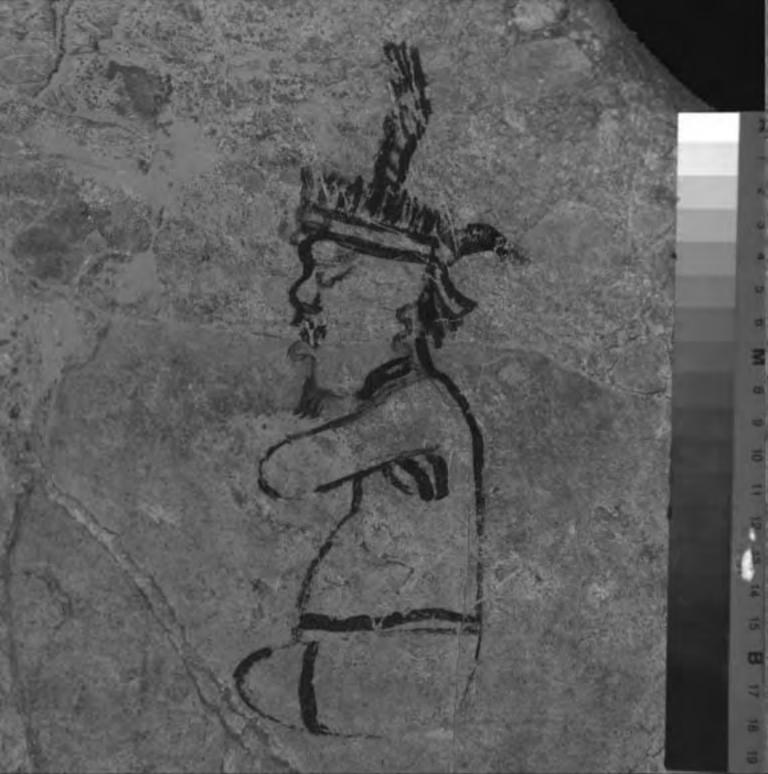

Drawing 83 is totally included in this shot.

The sequence is as follows:

Inclination: unmeasured Distance from wall: unmeasured

| File                                      | Filter                             | Gain                             | Flash (1/x)                          |
|-------------------------------------------|------------------------------------|----------------------------------|--------------------------------------|
| d8300 d8301 d8302 d8303 d8305 d8306 d8307 | 2<br>6<br>7<br>9<br>10<br>13<br>10 | 10<br>6<br>6<br>4<br>6<br>8<br>6 | 1<br>2<br>2<br>2<br>2<br>2<br>2<br>2 |
| d8308                                     | 13                                 | 8                                | 2                                    |