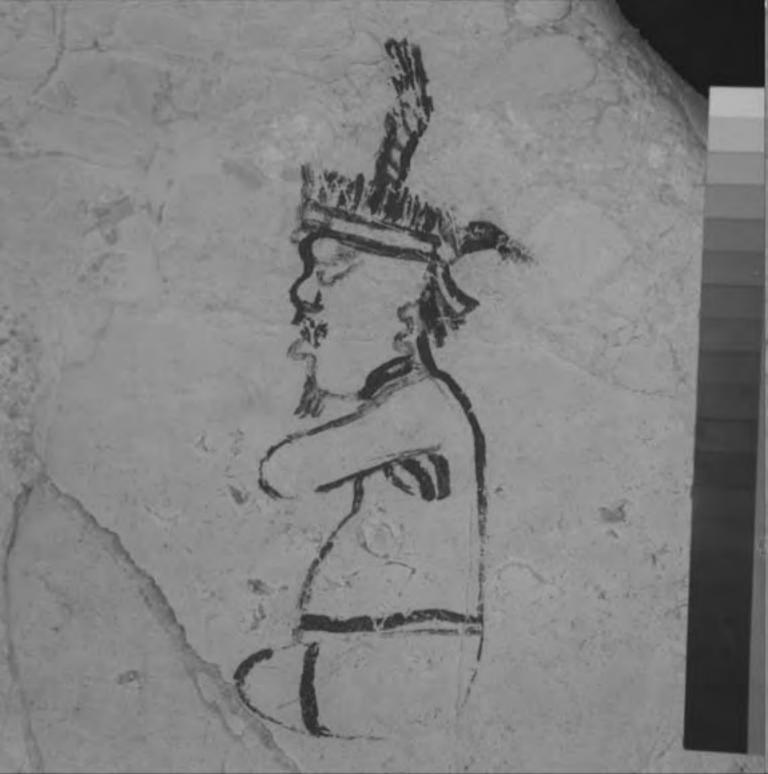

Drawing 83 is totally included in this shot.

The sequence is as follows:

Inclination: unmeasured Distance from wall: unmeasured

| File                                      | Filter                             | Gain                             | Flash (1/x)                          |
|-------------------------------------------|------------------------------------|----------------------------------|--------------------------------------|
| d8300 d8301 d8302 d8303 d8305 d8306 d8307 | 2<br>6<br>7<br>9<br>10<br>13<br>10 | 10<br>6<br>6<br>4<br>6<br>8<br>6 | 1<br>2<br>2<br>2<br>2<br>2<br>2<br>2 |
| d8308                                     | 13                                 | 8                                | 2                                    |