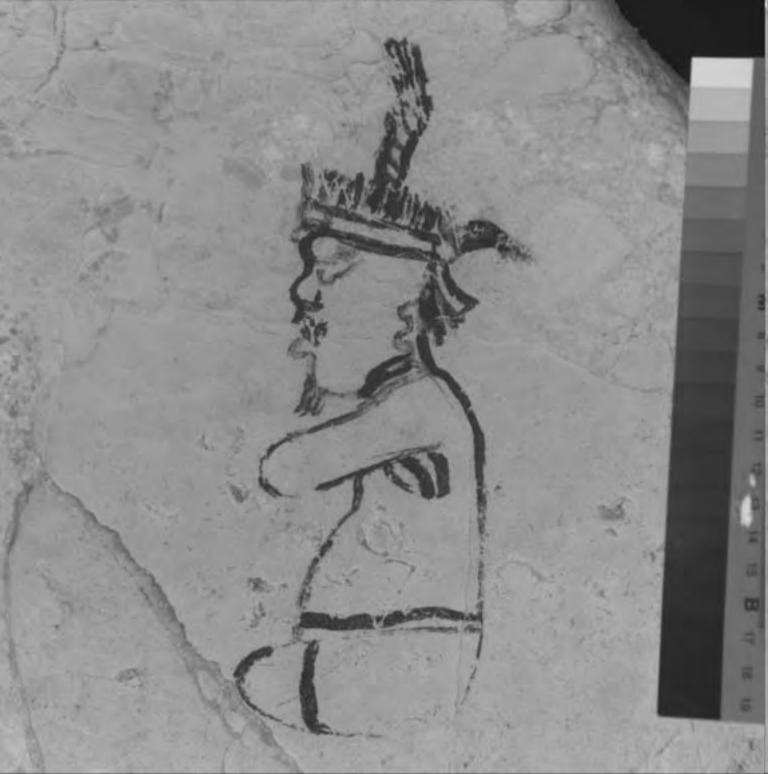

Drawing 83 is totally included in this shot.

The sequence is as follows:

Inclination: unmeasured Distance from wall: unmeasured

| File                                      | Filter                             | Gain                             | Flash (1/x)                          |
|-------------------------------------------|------------------------------------|----------------------------------|--------------------------------------|
| d8300 d8301 d8302 d8303 d8305 d8306 d8307 | 2<br>6<br>7<br>9<br>10<br>13<br>10 | 10<br>6<br>6<br>4<br>6<br>8<br>6 | 1<br>2<br>2<br>2<br>2<br>2<br>2<br>2 |
| d8308                                     | 13                                 | 8                                | 2                                    |