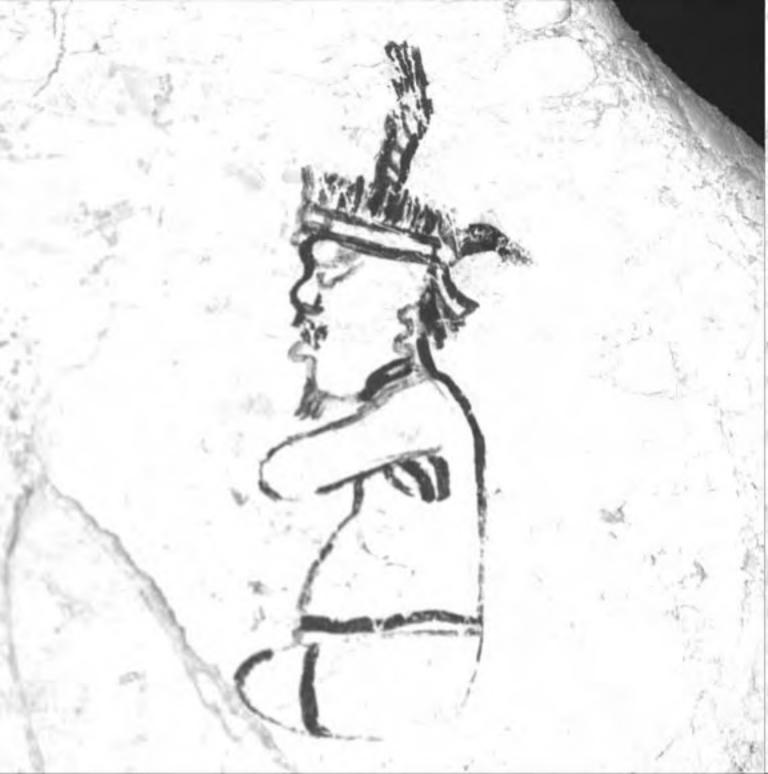

Drawing 83 is totally included in this shot.

The sequence is as follows:

Inclination: unmeasured Distance from wall: unmeasured

| File                                      | Filter                             | Gain                             | Flash (1/x)                          |
|-------------------------------------------|------------------------------------|----------------------------------|--------------------------------------|
| d8300 d8301 d8302 d8303 d8305 d8306 d8307 | 2<br>6<br>7<br>9<br>10<br>13<br>10 | 10<br>6<br>6<br>4<br>6<br>8<br>6 | 1<br>2<br>2<br>2<br>2<br>2<br>2<br>2 |
| d8308                                     | 13                                 | 8                                | 2                                    |