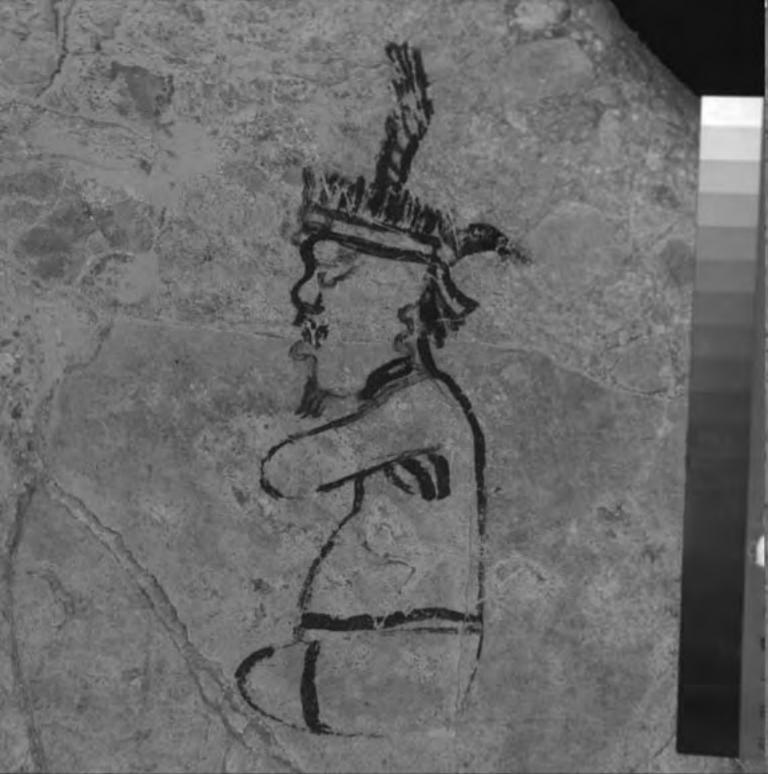

Drawing 83 is totally included in this shot.

The sequence is as follows:

Inclination: unmeasured Distance from wall: unmeasured

| File                                      | Filter                             | Gain                             | Flash (1/x)                          |
|-------------------------------------------|------------------------------------|----------------------------------|--------------------------------------|
| d8300 d8301 d8302 d8303 d8305 d8306 d8307 | 2<br>6<br>7<br>9<br>10<br>13<br>10 | 10<br>6<br>6<br>4<br>6<br>8<br>6 | 1<br>2<br>2<br>2<br>2<br>2<br>2<br>2 |
| d8308                                     | 13                                 | 8                                | 2                                    |